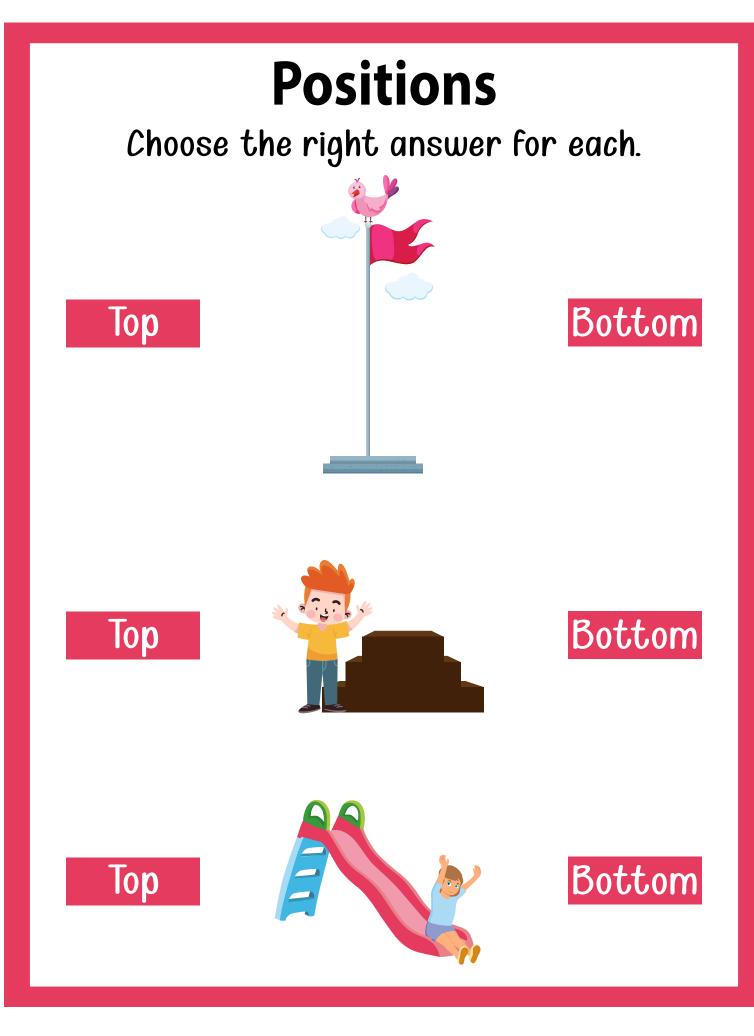

#### Choose the right answer for each.

Circle all the "near" positions.

Choose the right answer for each.

Circle all the "left" positions.

Circle all the "top" positions.