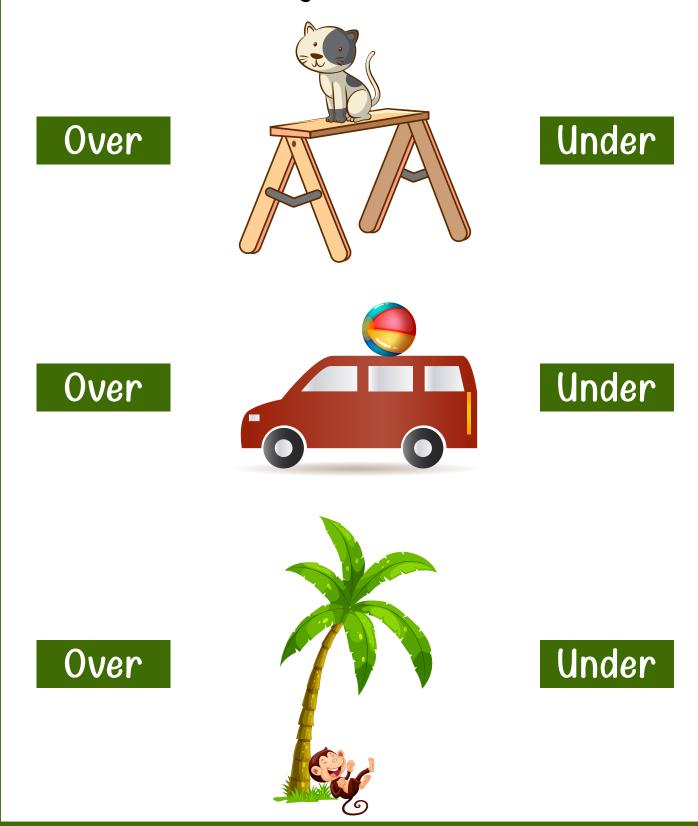

#### Inside

Circle all the "outside" positions.

Circle all the "up" positions.

Choose the right answer for each.

Circle all the "over" positions.

#### Choose the right answer for each.