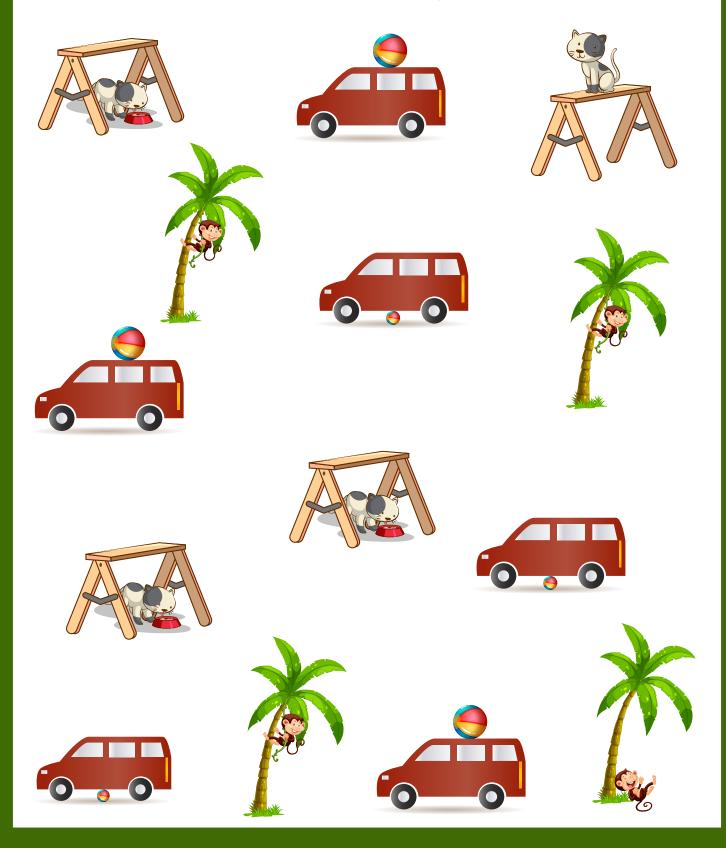

#### Inside

Circle all the "outside" positions.

Circle all the "up" positions.

Choose the right answer for each.

Circle all the "over" positions.

#### Choose the right answer for each.