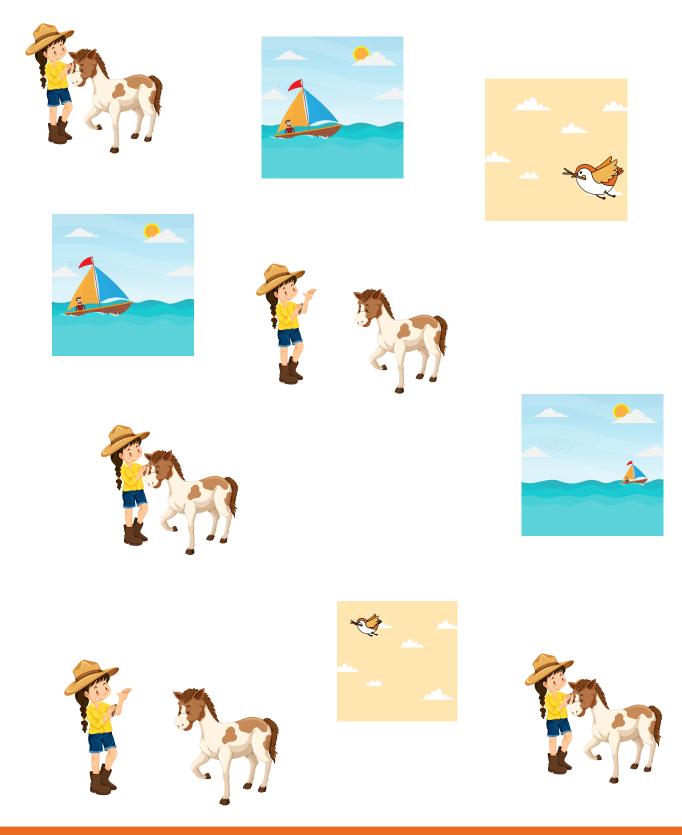

le Of Contents



| Inside and Outside (3 pages) | 2  |
|------------------------------|----|
| Up and Down (3 pages)        | 5  |
| Over and Under (3 pages)     | 8  |
| Above and Below (3 pages)    | 11 |
| Near and Far (3 pages)       | 14 |
| Left and Right (3 pages)     | 17 |
| Top and Bottom (3 pages)     | 20 |

Page



Choose the right answer for each.







### Inside





#### Inside





Circle all the "outside" positions.





























Circle all the "up" positions.





Choose the right answer for each.



Circle all the "over" positions.





#### Choose the right answer for each.



### Below



Above





### Above



### Below

Circle all the "below" positions.





#### Choose the right answer for each.

















Circle all the "near" positions.





Choose the right answer for each.















Circle all the "left" positions.







Circle all the "top" positions.