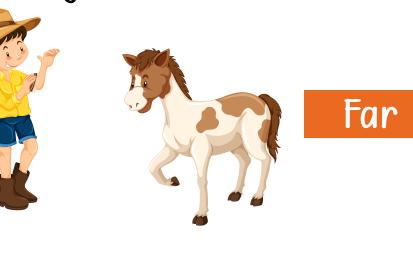

#### Choose the right answer for each.

Circle all the "near" positions.

Choose the right answer for each.

Circle all the "left" positions.

Circle all the "top" positions.