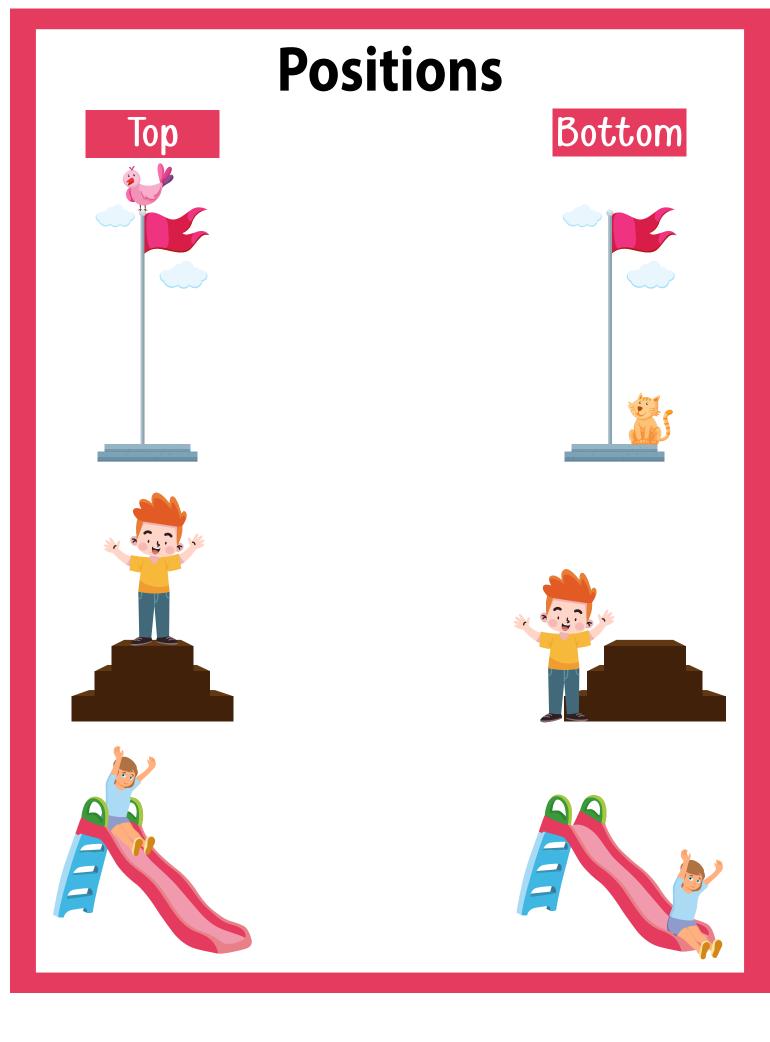

### Positions Table Of Contents

| Inside and Outside (3 pages) | 2  |
|------------------------------|----|
| Up and Down (3 pages)        | 5  |
| Over and Under (3 pages)     | 8  |
| Above and Below (3 pages)    | 11 |
| Near and Far (3 pages)       | 14 |
| Left and Right (3 pages)     | 17 |
| Top and Bottom (3 pages)     | 20 |