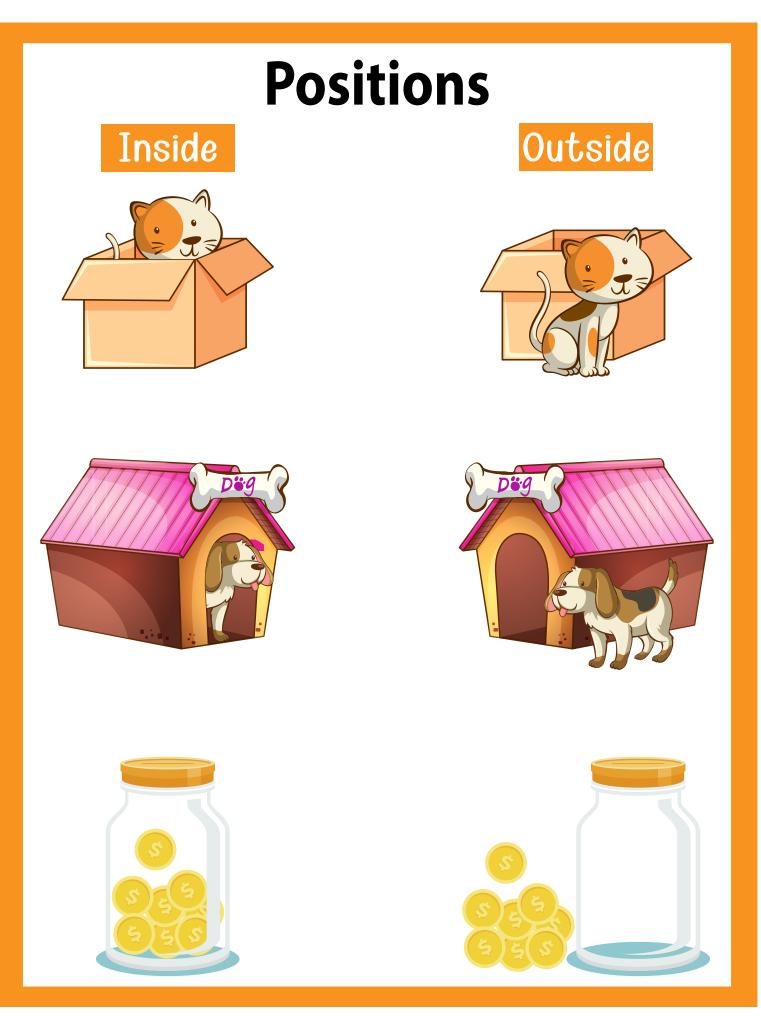

#### Inside

Circle all the "outside" positions.

Circle all the "up" positions.

Choose the right answer for each.

Circle all the "over" positions.