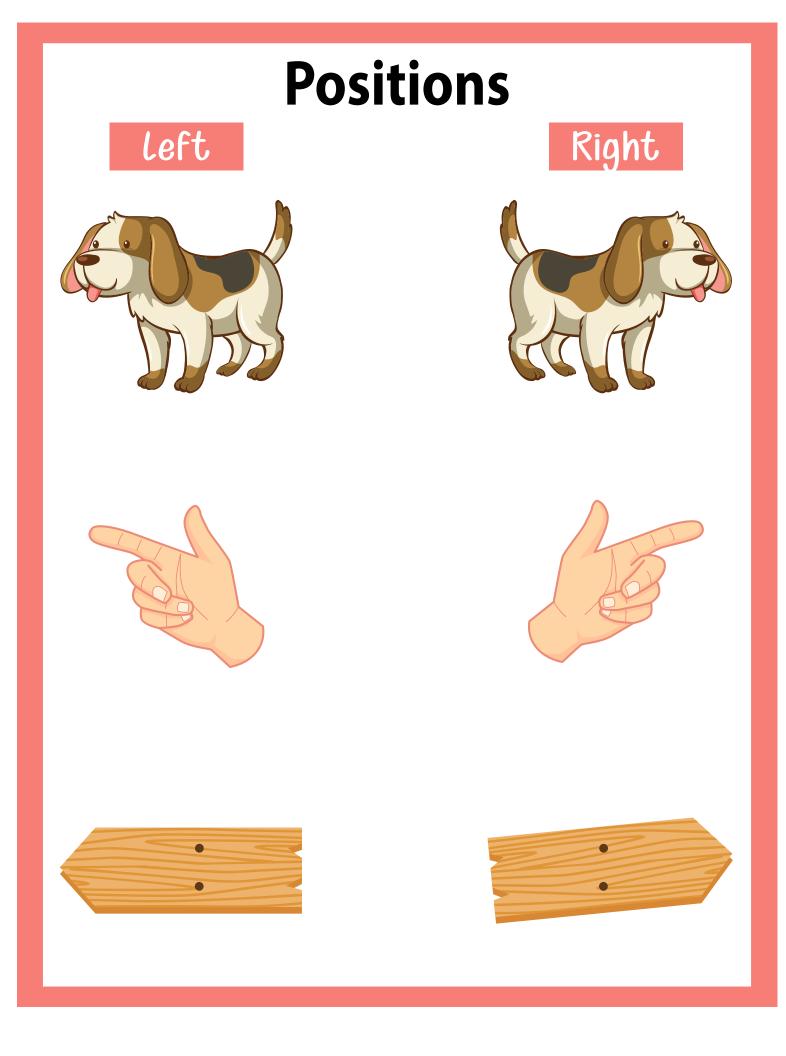

#### Choose the right answer for each.

Circle all the "near" positions.

Choose the right answer for each.

Circle all the "left" positions.

Circle all the "top" positions.