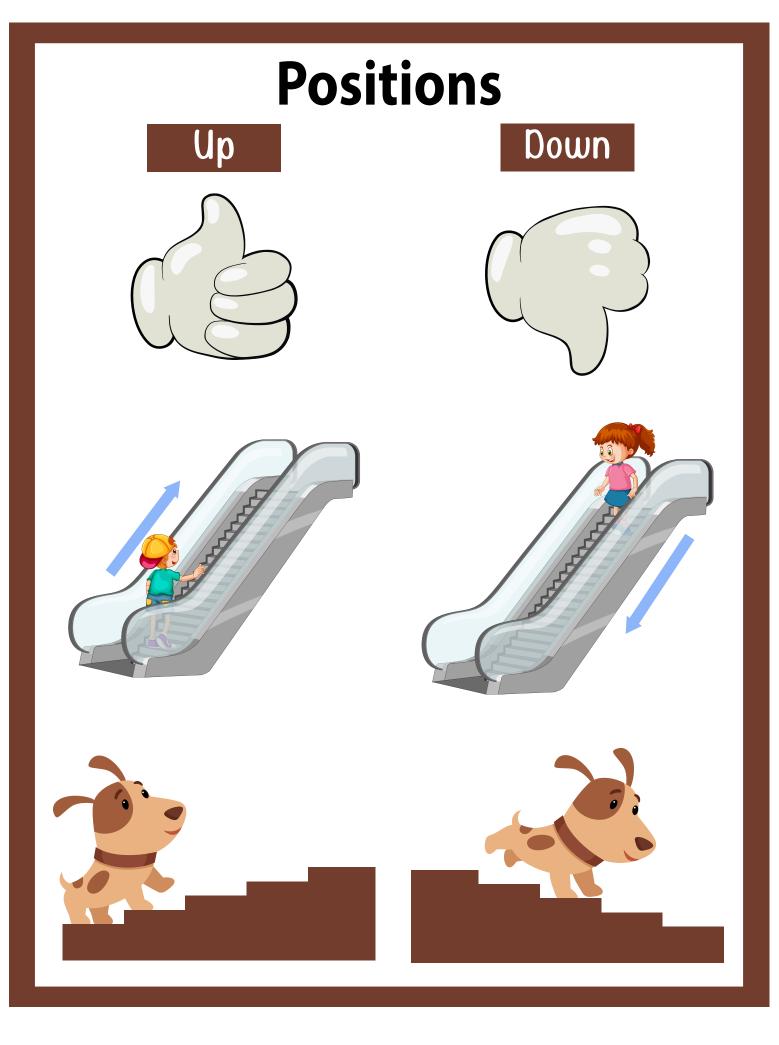

### Positions Table Of Contents



| Inside and Outside (3 pages) | 2  |
|------------------------------|----|
| Up and Down (3 pages)        | 5  |
| Over and Under (3 pages)     | 8  |
| Above and Below (3 pages)    | 11 |
| Near and Far (3 pages)       | 14 |
| Left and Right (3 pages)     | 17 |
| Top and Bottom (3 pages)     | 20 |

Page



Choose the right answer for each.







### Inside





#### Inside





Circle all the "outside" positions.





























Circle all the "up" positions.





Choose the right answer for each.



Circle all the "over" positions.





#### Choose the right answer for each.



### Below



Above





### Above



### Below

Circle all the "below" positions.





#### Choose the right answer for each.

















Circle all the "near" positions.





Choose the right answer for each.















Circle all the "left" positions.







Circle all the "top" positions.