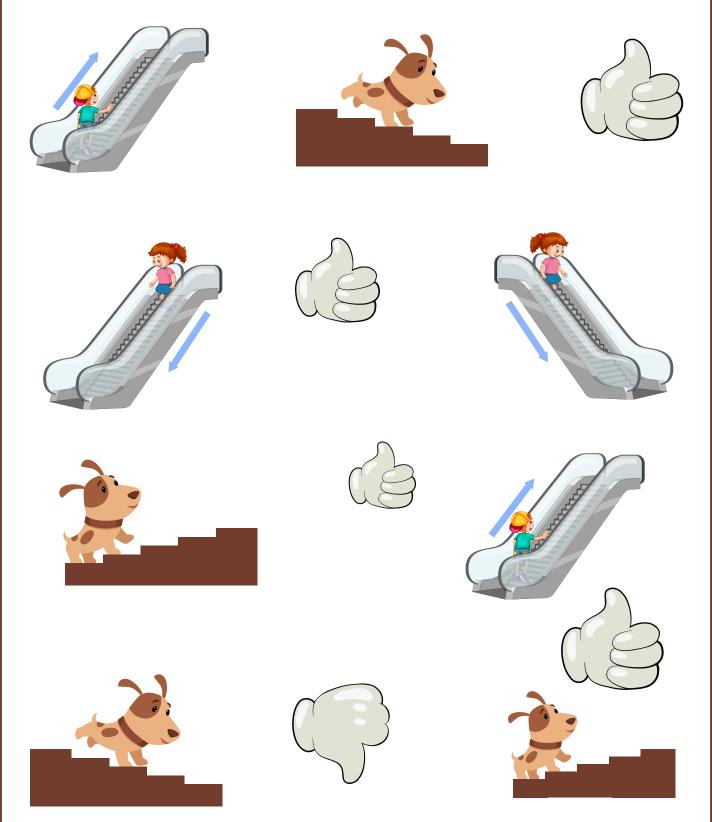

#### Inside

Circle all the "outside" positions.

Circle all the "up" positions.

Choose the right answer for each.

Circle all the "over" positions.