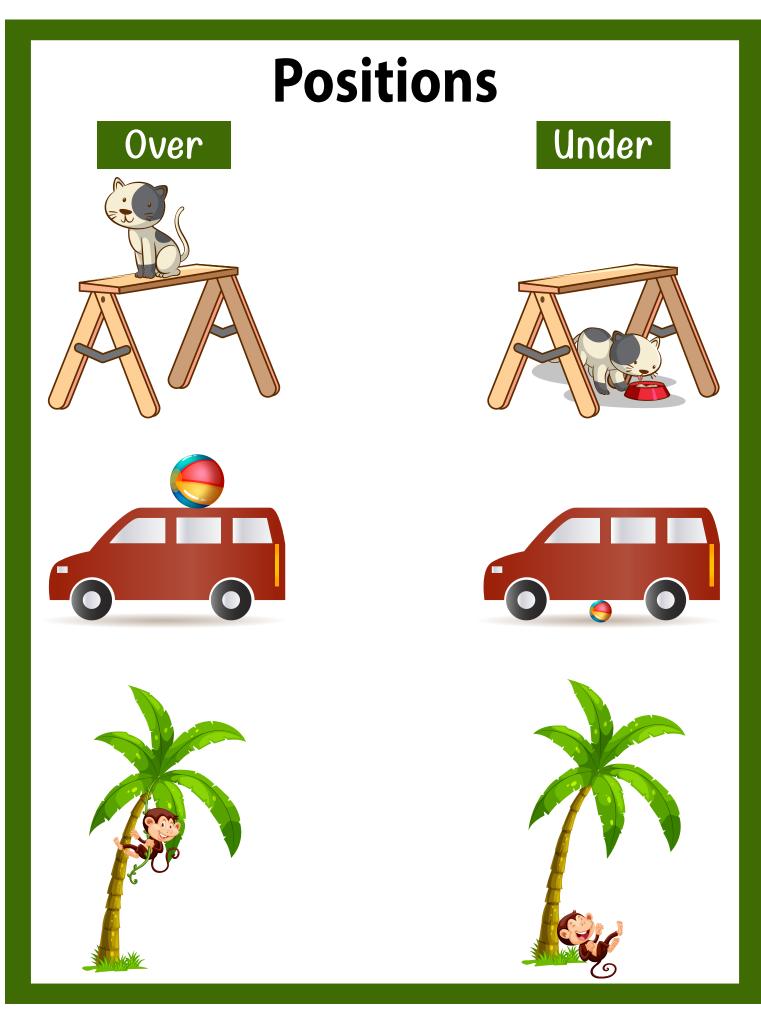

#### Inside

Circle all the "outside" positions.

Circle all the "up" positions.

Choose the right answer for each.

Circle all the "over" positions.