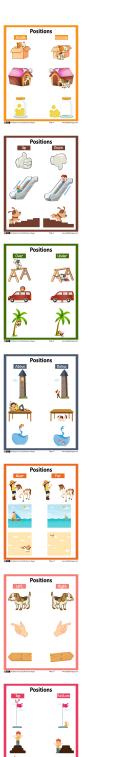

### Inside

#### Inside

Circle all the "outside" positions.

Circle all the "up" positions.

Choose the right answer for each.

Circle all the "over" positions.