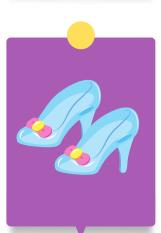

# GET READY FOR A BALL

Directions: Choose the things you want to wear in a ball. Check the pictures you chose.