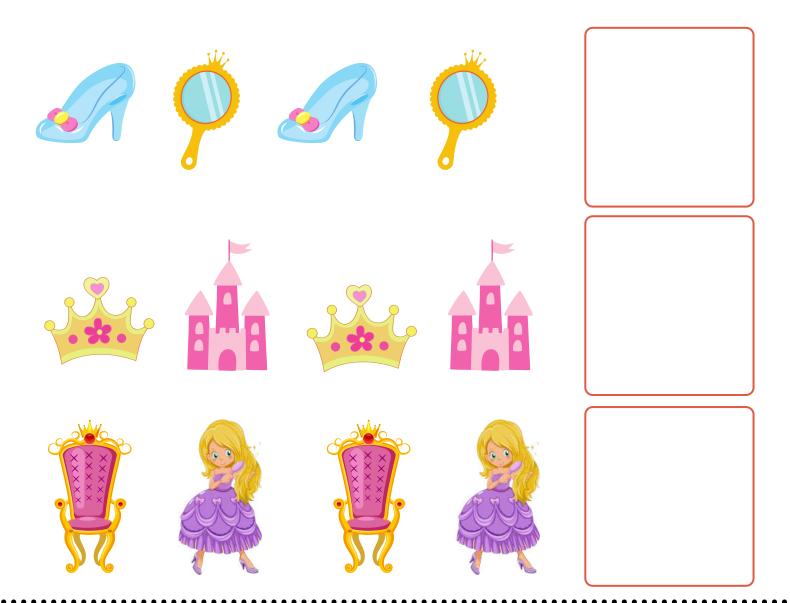

t is: \_\_\_\_



#### PRINCESS CASTLE



Direction: Help the knight bring the princess home to her castle.





# PRINCESS COLORING







# COLOR BY NUMBER

















# TIARA MATCHING.





•







•







•







•







•







### PRINCESS CROWN



#### **Directions:**

- 1. Print this page on card stock.
- 2. Cut out the crown and add the bands.
- 3. Tape the bands together to make one long band. Then, connect both ends with tape to go around the top of your head. (Adjust and make more bands if needed.)
- 4. Tape the crown behind the part of the band that goes on your forehead.
- 5.Wear your crown Princess!





### ROYAL THINGS



Direction: Find and circle all things of a princess.





# PRINCESS PATTTERN



Direction: Cut and paste the images to complete the pattern.











Direction: Practice cutting along the color line and paste it to a popsicle sticks.





#### ODD ONE OUT



Direction: Cross the odd one out on each row.



























Directions: Count how many of each princesses you see based on color. Write the answers in the boxes provided below.





#### BIG AND SMALL



Directions: Which of the things below is the biggest in each group? Write down the number of the biggest item in each set in the box on the right.





#### MEMORY GAME



Direction: Print, laminate, cut and enjoy this princess game.



































Direction: Draw a picture of yourself as a princess.





#### PRINCESS DRESS



Direction: Decorate the princess dress and make it beautiful!





#### FIND THE CROWN



The culprit went through