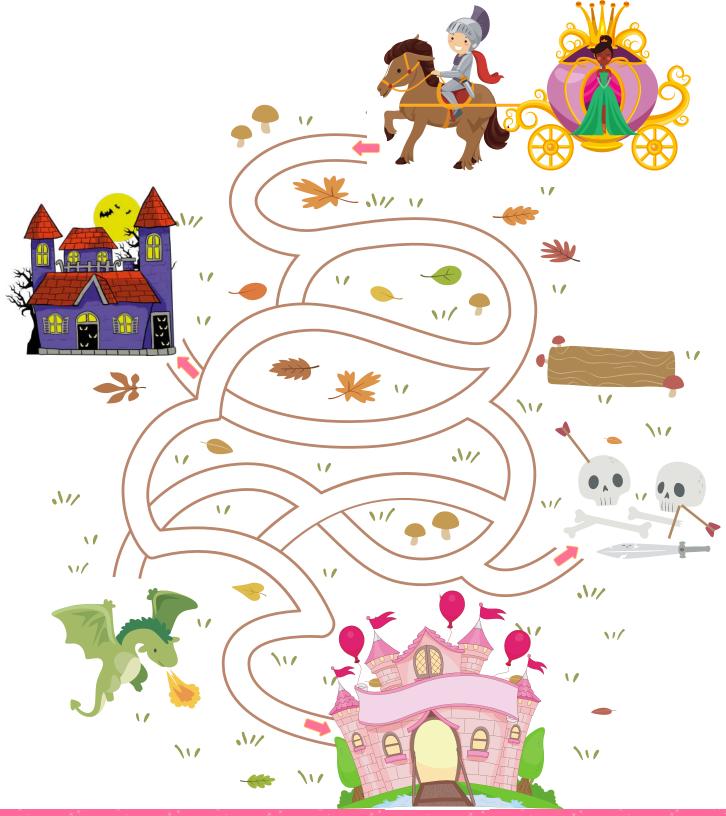

#### PRINCESS MAZE

Direction: Follow the arrows of each picture to find the castle.