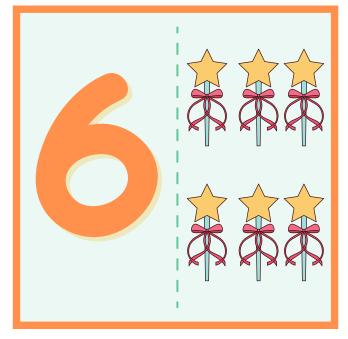

Direction: Count these beautiful princesses carefully and put the correct number in the square.