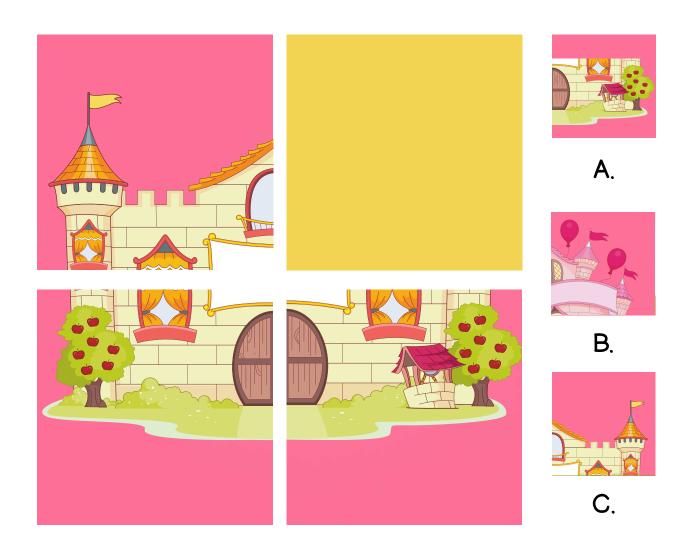

#### PRINCESS CASTLE

Direction: Help the knight bring the princess home to her castle.