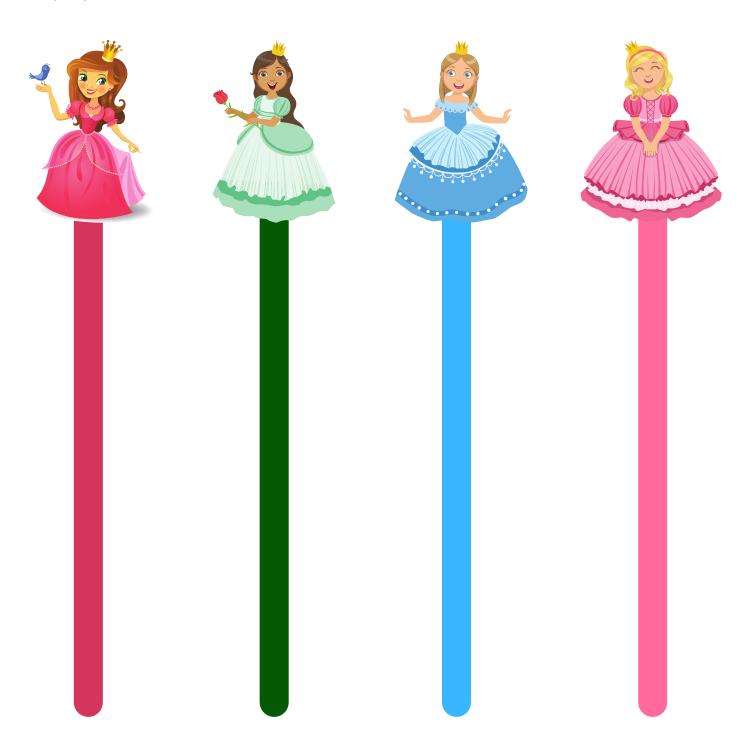

# PRINCESS PATTTERN

Direction: Cut and paste the images to complete the pattern.

Direction: Practice cutting along the color line and paste it to a popsicle sticks.