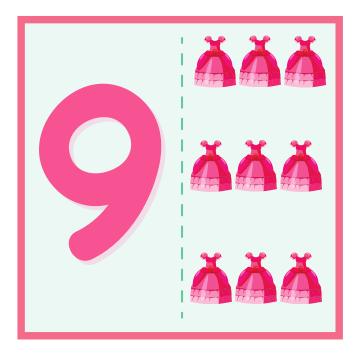

Direction: Count these beautiful princesses carefully and put the correct number in the square.