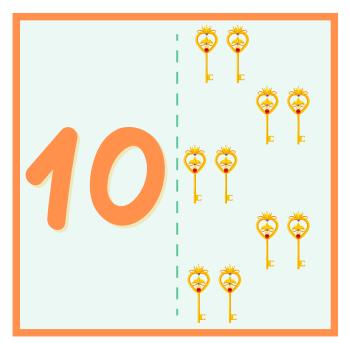

Direction: Count these beautiful princesses carefully and put the correct number in the square.