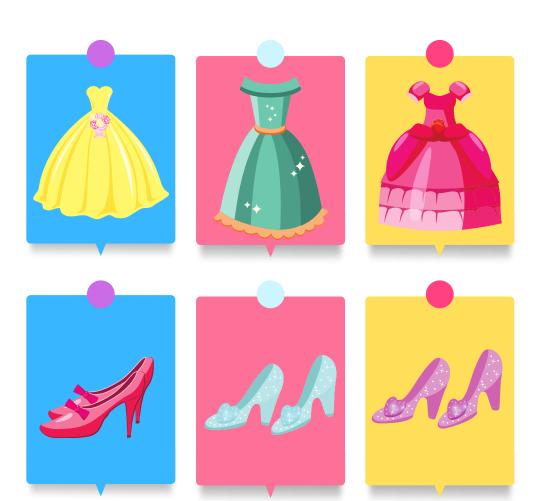

# GET READY FOR A BALL

Directions: Choose the things you want to wear in a ball. Check the pictures you chose.