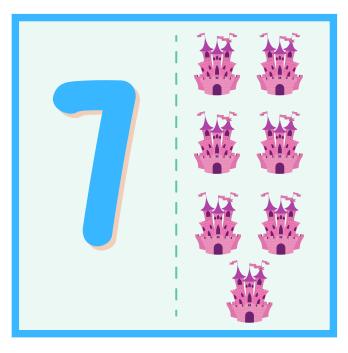

Direction: Count these beautiful princesses carefully and put the correct number in the square.