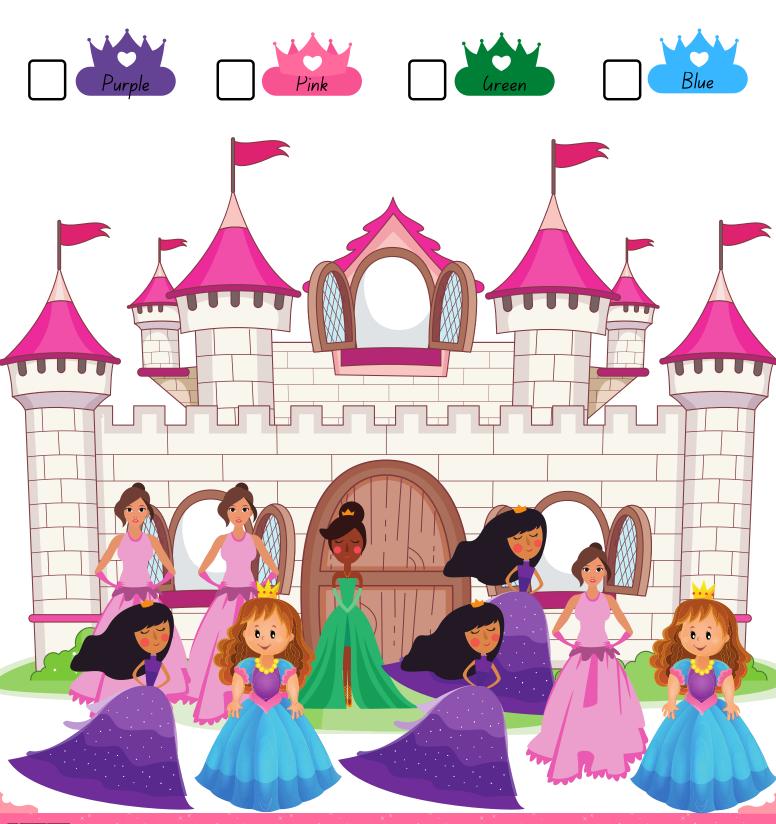

#### ODD ONE OUT

Direction: Cross the odd one out on each row.

Directions: Count how many of each princesses you see based on color. Write the answers in the boxes provided below.