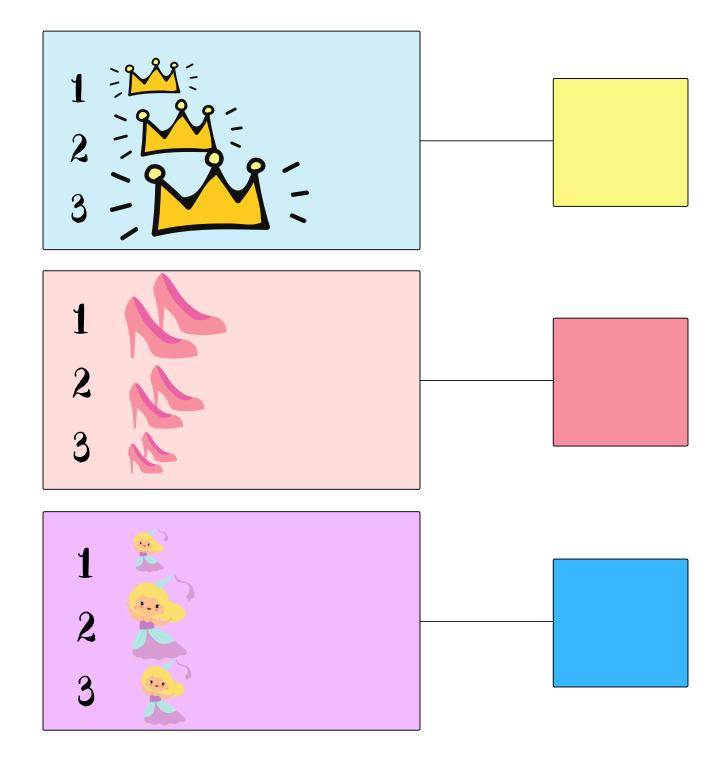

Direction: Count these beautiful princesses carefully and put the correct number in the square.