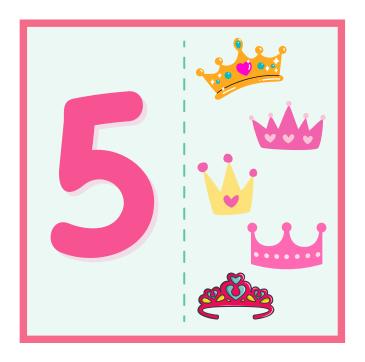

Direction: Count these beautiful princesses carefully and put the correct number in the square.