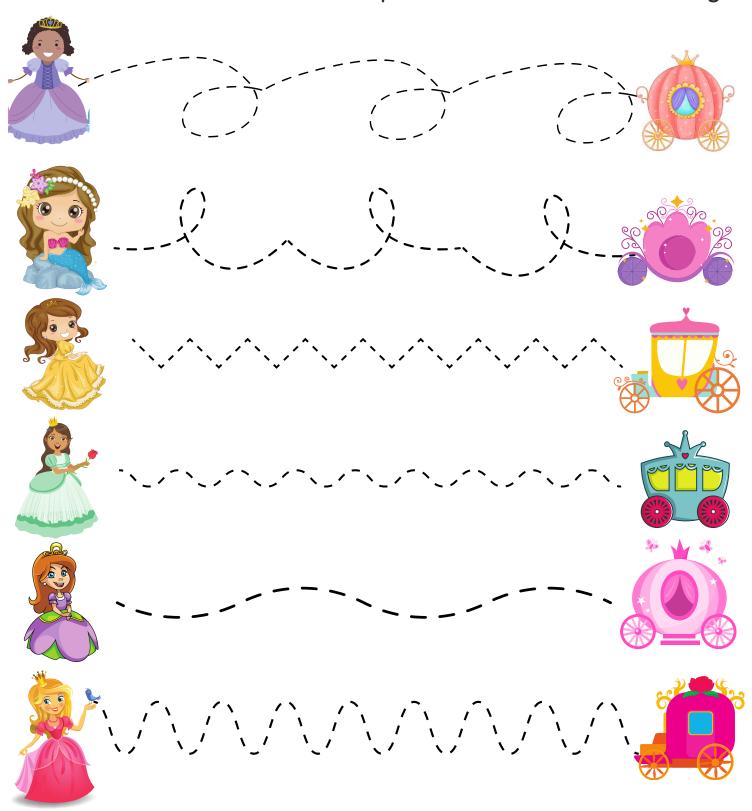

#### TRACING LINES

Direction: Trace the lines to help the Princess find her carriage.