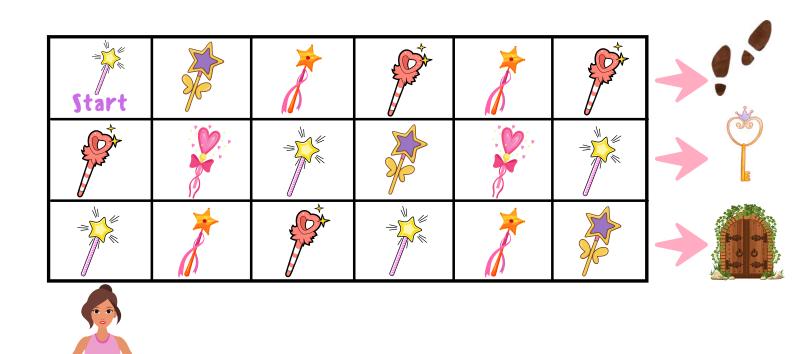

#### FIND THE CROWN

The culprit went through the window to enter the princess' room and steal the crown! Quickly go outside to see if a new clue can help you.

To find the clue left by the thief, find the right path by following this sequence: