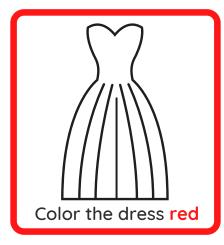

#### PRINCESS DRESS

Direction: Decorate the princess dress and make it beautiful!