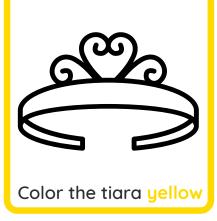

orrect number in the square.





#### PRINCESS MAZE



Direction: Follow the arrows of each picture to find the castle.



















































#### PRINCESS CRAFT



Direction: Cut and glue the picture.





Direction: Circle the letter to complete the pattern below.



Which piece will fit the incomplete picture?





Direction: Print, laminate, cut and count.













Direction: Print, laminate, cut and count.













Direction: Print, laminate, cut and count.







# GET READY FOR A BALL



Directions: Choose the things you want to wear in a ball. Check the pictures you chose.















#### TRACING LINES



Direction: Trace the lines to help the Princess find her carriage.





#### PRACTICE BY COLOR



Direction: Color the objects below.