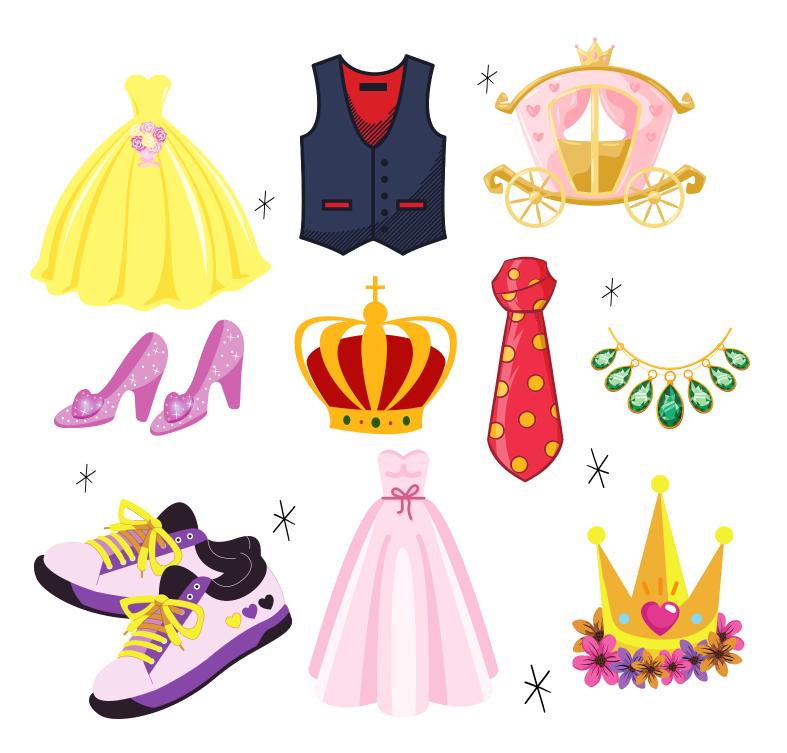

# GET READY FOR A BALL

Directions: Choose the things you want to wear in a ball. Check the pictures you chose.