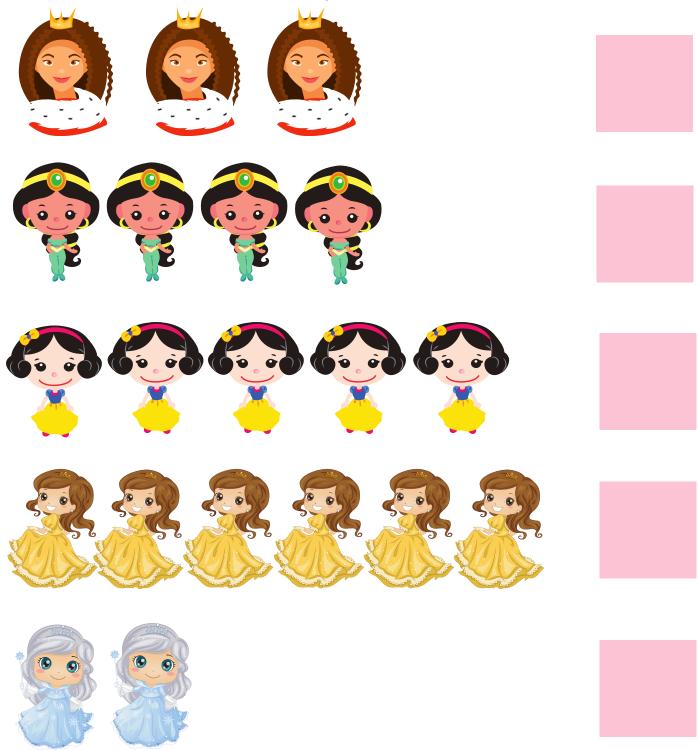

Direction: Count these beautiful princesses carefully and put the correct number in the square.