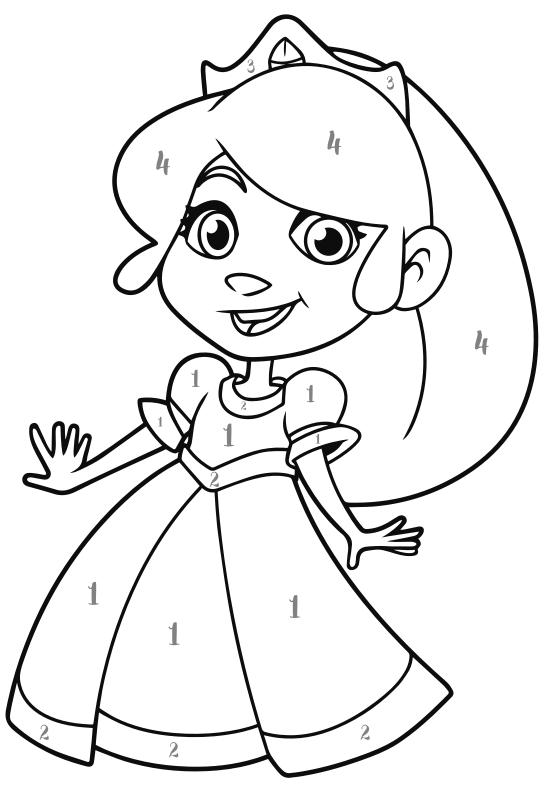

|
|                  |                  |        |
|                  |                  |        |



# MY ROYAL ASSIGNMENTS





|                             | S | M | Т | W | Т | F | S |
|-----------------------------|---|---|---|---|---|---|---|
| Wake up early.              |   |   |   |   |   |   |   |
| Make bed.                   |   |   |   |   |   |   |   |
| Help mom with chores.       |   |   |   |   |   |   |   |
| Pick up toys after playing. |   |   |   |   |   |   |   |
| Brush teeth after dinner.   |   |   |   |   |   |   |   |
| Go to bed early.            |   |   |   |   |   |   |   |

My royal treat is: \_\_\_\_



#### PRINCESS CASTLE



Direction: Help the knight bring the princess home to her castle.





# PRINCESS COLORING







# COLOR BY NUMBER

















# TIARA MATCHING.





•







•







•







•







•







### PRINCESS CROWN



#### **Directions:**

- 1. Print this page on card stock.
- 2. Cut out the crown and add the bands.
- 3. Tape the bands together to make one long band. Then, connect both ends with tape to go around the top of your head. (Adjust and make more bands if needed.)
- 4. Tape the crown behind the part of the band that goes on your forehead.
- 5.Wear your crown Princess!





### ROYAL THINGS



Direction: Find and circle all things of a princess.





# PRINCESS PATTTERN



Direction: Cut and paste the images to complete the pattern.











Direction: Practice cutting along the color line and paste it to a popsicle sticks.





#### ODD ONE OUT



Direction: Cross the odd one out on each row.