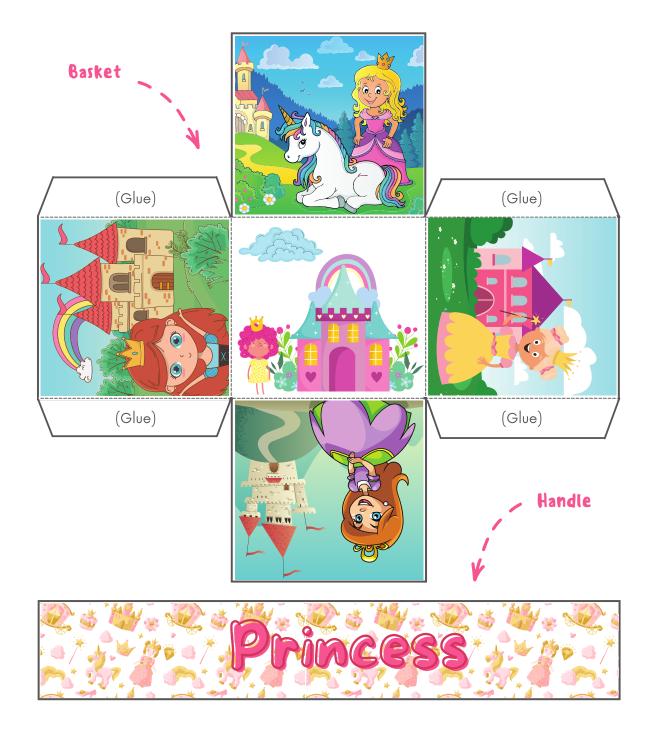

#### PRINCESS BASKET.

#### **Directions:**

- 1.Print this page on card stock.
- 2.Cut the basket by following the solid lines.
- 3. Then, fold following the dotted lines.

- 4. Glue the sides of the basket together.
- 5. Then, staple the handle to the basket.
- 6. Fill your basket with goodies!