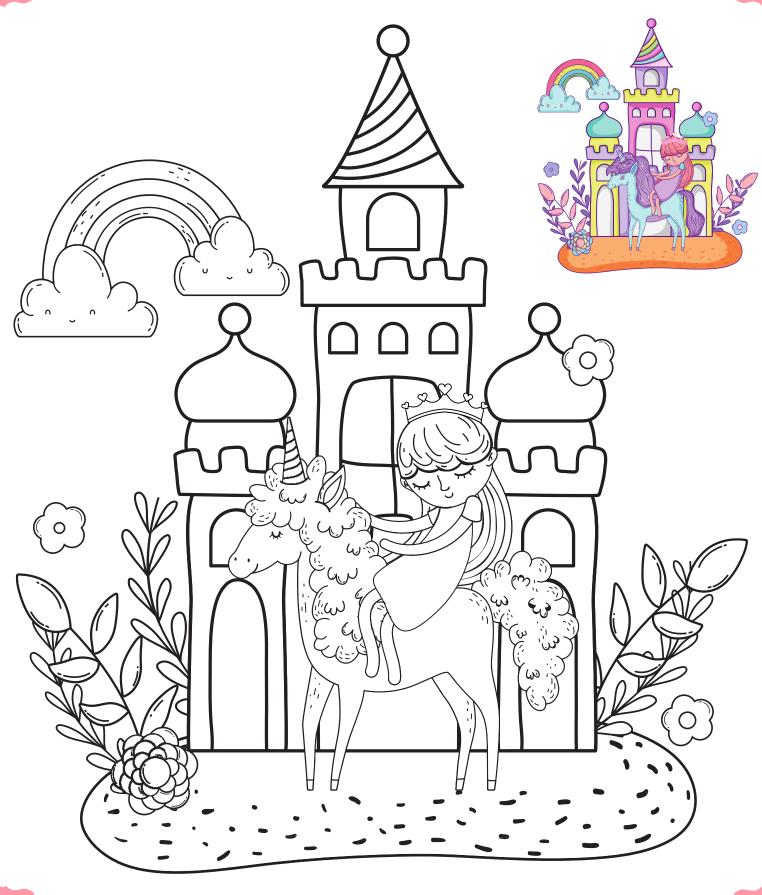

|                  |        |
|                  |                  |        |
|                  |                  |        |



# MY ROYAL ASSIGNMENTS





|                             | S | M | Т | W | Т | F | S |
|-----------------------------|---|---|---|---|---|---|---|
| Wake up early.              |   |   |   |   |   |   |   |
| Make bed.                   |   |   |   |   |   |   |   |
| Help mom with chores.       |   |   |   |   |   |   |   |
| Pick up toys after playing. |   |   |   |   |   |   |   |
| Brush teeth after dinner.   |   |   |   |   |   |   |   |
| Go to bed early.            |   |   |   |   |   |   |   |

My royal treat is: \_\_\_\_



#### PRINCESS CASTLE



Direction: Help the knight bring the princess home to her castle.





# PRINCESS COLORING







# COLOR BY NUMBER

















# TIARA MATCHING.





•







•







•







•







•







### PRINCESS CROWN



#### **Directions:**

- 1. Print this page on card stock.
- 2. Cut out the crown and add the bands.
- 3. Tape the bands together to make one long band. Then, connect both ends with tape to go around the top of your head. (Adjust and make more bands if needed.)
- 4. Tape the crown behind the part of the band that goes on your forehead.
- 5.Wear your crown Princess!





### ROYAL THINGS



Direction: Find and circle all things of a princess.





# PRINCESS PATTTERN



Direction: Cut and paste the images to complete the pattern.











Direction: Practice cutting along the color line and paste it to a popsicle sticks.





#### ODD ONE OUT



Direction: Cross