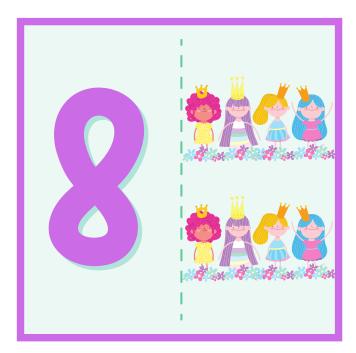

Direction: Count these beautiful princesses carefully and put the correct number in the square.