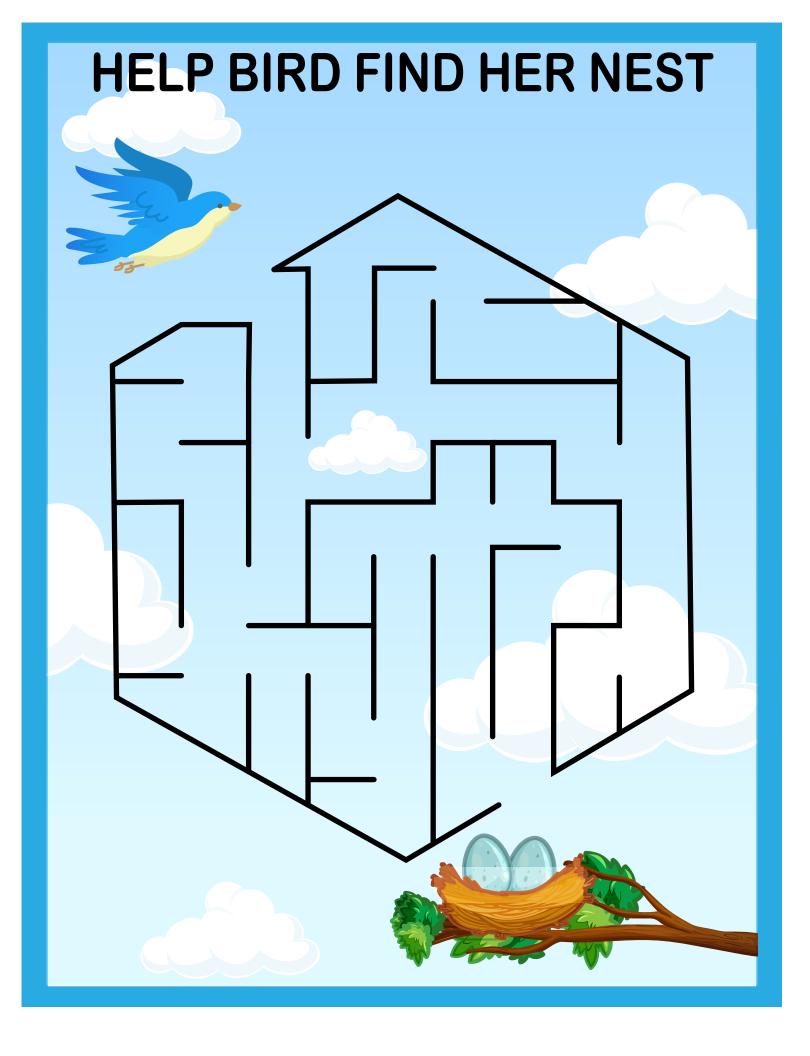

# **Puzzles and Mazes Table Of Contents**

|                                           | raye |
|-------------------------------------------|------|
| 3 Piece Puzzles (2 pages)                 | 2    |
| 4 Piece Puzzles (2 pages)                 | 4    |
| 4 Piece Round Puzzles (2 pages)           | 6    |
| 5 Piece Puzzles (2 pages)                 | 8    |
| 6 Piece Puzzles (2 pages)                 | 10   |
| 9 Piece Puzzles (3 pages)                 | 12   |
| What Does Not Belong? (5 pages)           | 15   |
| Something in Common (5 pages)             | 20   |
| Things That Belong Together (5 pages)     | 25   |
| Help Abby Find Her Friend                 | 30   |
| Help Bee Find the Flowers                 | 31   |
| Help Rabbit Find the Carrot               | 32   |
| Help Penguin Find the Iceberg             | 33   |
| Help Girl Find Her Doll                   | 34   |
| Help Baby Elephant Find Her Mom           | 35   |
| Help Train Find the Train Station         | 36   |
| Help Unicorn Find the Rainbow             | 37   |
| Help Bird Find Her Nest                   | 38   |
| Help the Astronaut Get Back To the Rocket | 39   |