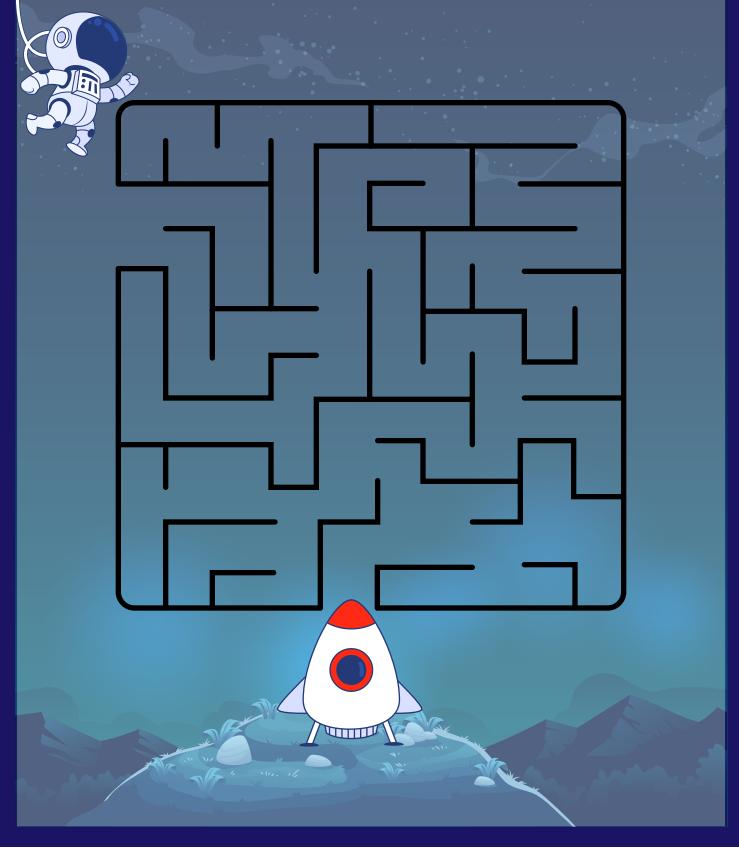

Penguin Find the Iceberg             | 33   |
| Help Girl Find Her Doll                   | 34   |
| Help Baby Elephant Find Her Mom           | 35   |
| Help Train Find the Train Station         | 36   |
| Help Unicorn Find the Rainbow             | 37   |
| Help Bird Find Her Nest                   | 38   |
| Help the Astronaut Get Back To the Rocket | 39   |











## 4 Piece Round Puzzles



#### 4 Piece Round Puzzles



























#### **Circle the Fruits**



#### Circle the Sea Animals



#### **Circle the Animals**



#### Circle the Vegetables



#### **Circle the Flowers**





































































## **HELP GIRL FIND HER DOLL**





# HELP TRAIN FIND THE TRAIN STATION







# HELP THE ASTRONAUT GET BACK TO THE ROCKET