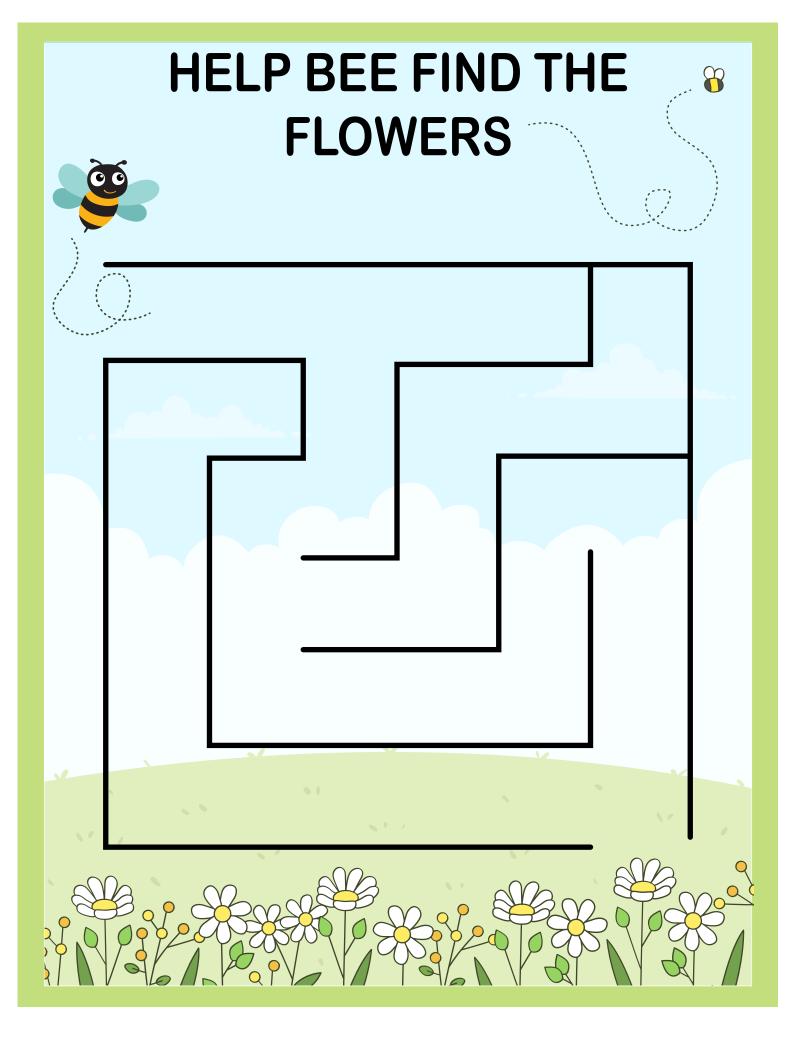

# **Puzzles and Mazes Table Of Contents**

|                                           | raye |
|-------------------------------------------|------|
| 3 Piece Puzzles (2 pages)                 | 2    |
| 4 Piece Puzzles (2 pages)                 | 4    |
| 4 Piece Round Puzzles (2 pages)           | 6    |
| 5 Piece Puzzles (2 pages)                 | 8    |
| 6 Piece Puzzles (2 pages)                 | 10   |
| 9 Piece Puzzles (3 pages)                 | 12   |
| What Does Not Belong? (5 pages)           | 15   |
| Something in Common (5 pages)             | 20   |
| Things That Belong Together (5 pages)     | 25   |
| Help Abby Find Her Friend                 | 30   |
| Help Bee Find the Flowers                 | 31   |
| Help Rabbit Find the Carrot               | 32   |
| Help Penguin Find the Iceberg             | 33   |
| Help Girl Find Her Doll                   | 34   |
| Help Baby Elephant Find Her Mom           | 35   |
| Help Train Find the Train Station         | 36   |
| Help Unicorn Find the Rainbow             | 37   |
| Help Bird Find Her Nest                   | 38   |
| Help the Astronaut Get Back To the Rocket | 39   |