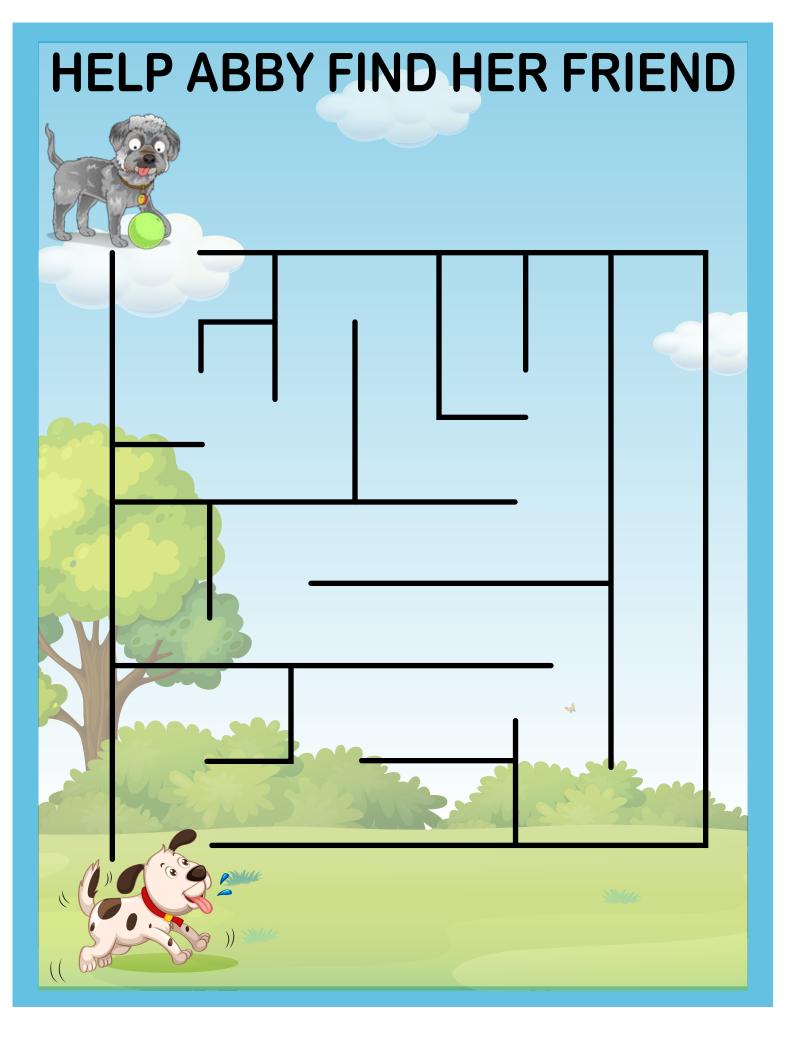

# **Puzzles and Mazes Table Of Contents**

|                                           | raye |
|-------------------------------------------|------|
| 3 Piece Puzzles (2 pages)                 | 2    |
| 4 Piece Puzzles (2 pages)                 | 4    |
| 4 Piece Round Puzzles (2 pages)           | 6    |
| 5 Piece Puzzles (2 pages)                 | 8    |
| 6 Piece Puzzles (2 pages)                 | 10   |
| 9 Piece Puzzles (3 pages)                 | 12   |
| What Does Not Belong? (5 pages)           | 15   |
| Something in Common (5 pages)             | 20   |
| Things That Belong Together (5 pages)     | 25   |
| Help Abby Find Her Friend                 | 30   |
| Help Bee Find the Flowers                 | 31   |
| Help Rabbit Find the Carrot               | 32   |
| Help Penguin Find the Iceberg             | 33   |
| Help Girl Find Her Doll                   | 34   |
| Help Baby Elephant Find Her Mom           | 35   |
| Help Train Find the Train Station         | 36   |
| Help Unicorn Find the Rainbow             | 37   |
| Help Bird Find Her Nest                   | 38   |
| Help the Astronaut Get Back To the Rocket | 39   |