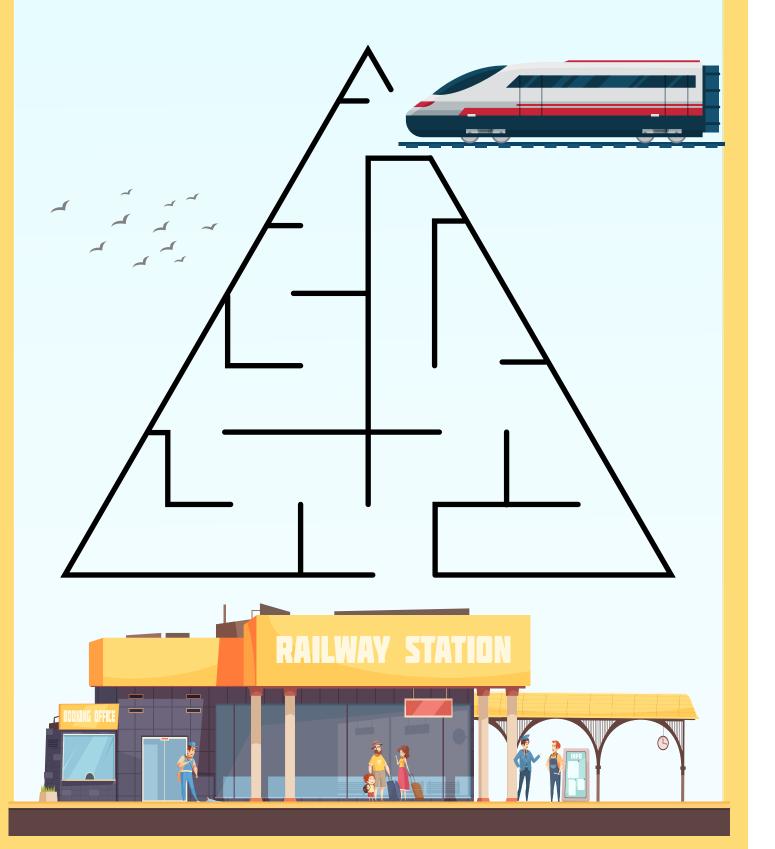

bbit Find the Carrot               | 32   |
| Help Penguin Find the Iceberg             | 33   |
| Help Girl Find Her Doll                   | 34   |
| Help Baby Elephant Find Her Mom           | 35   |
| Help Train Find the Train Station         | 36   |
| Help Unicorn Find the Rainbow             | 37   |
| Help Bird Find Her Nest                   | 38   |
| Help the Astronaut Get Back To the Rocket | 39   |











## 4 Piece Round Puzzles



#### 4 Piece Round Puzzles



























#### **Circle the Fruits**



#### Circle the Sea Animals



#### **Circle the Animals**



#### Circle the Vegetables



#### **Circle the Flowers**





































































## **HELP GIRL FIND HER DOLL**





# HELP TRAIN FIND THE TRAIN STATION







# HELP THE ASTRONAUT GET BACK TO THE ROCKET