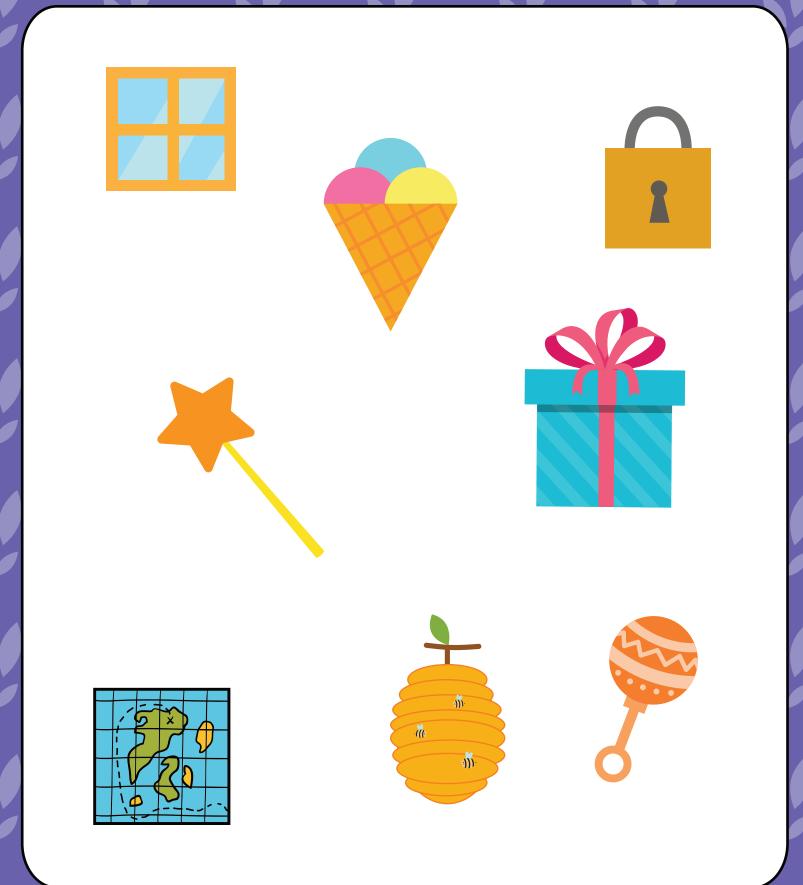

# CROCE











# TRANCE



### SQUARE











# REGINALE











# 











## DIAMOND









# HEXACON!











#### STAR



# 



### Girele The Circle Things



# egathi elgash elati



# Circle the Square Things



# Office the Rectangle Things















### ettele the Oval Things



#### Office the Diamond Things



# Office the Clexagon Things















### etrele star Things



# egath the Ceart Things



#### Watch Name with Shape

Triangle •

Oval •

Star •

Circle

**Hexagon** 

#### Watch Name with Shape

Square

**Diamond** 

**Heart** 

Rectangle



Oval





#### Match Name with Shape

Circle

Rectangle

**Hexagon** 

Diamond •

Heart •







#### Watch Name with Shape

Star

Triangle •



Oval



Square



Rectangle



#### Watch Name with Shape

Diamond •

Star •

Hexagon •

Circle •

**Triangle** 







#### Watch Shape with Picture



### Match Shape with Picture



#### Match Shape with Picture



## Watch Shape with Picture



# Watch Shape with Picture