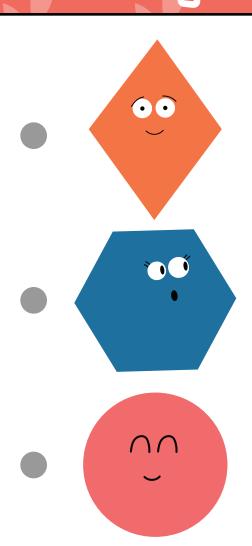

#### Watch Name with Shape

Diamond •

Star •

Hexagon •

Circle •

**Triangle** 