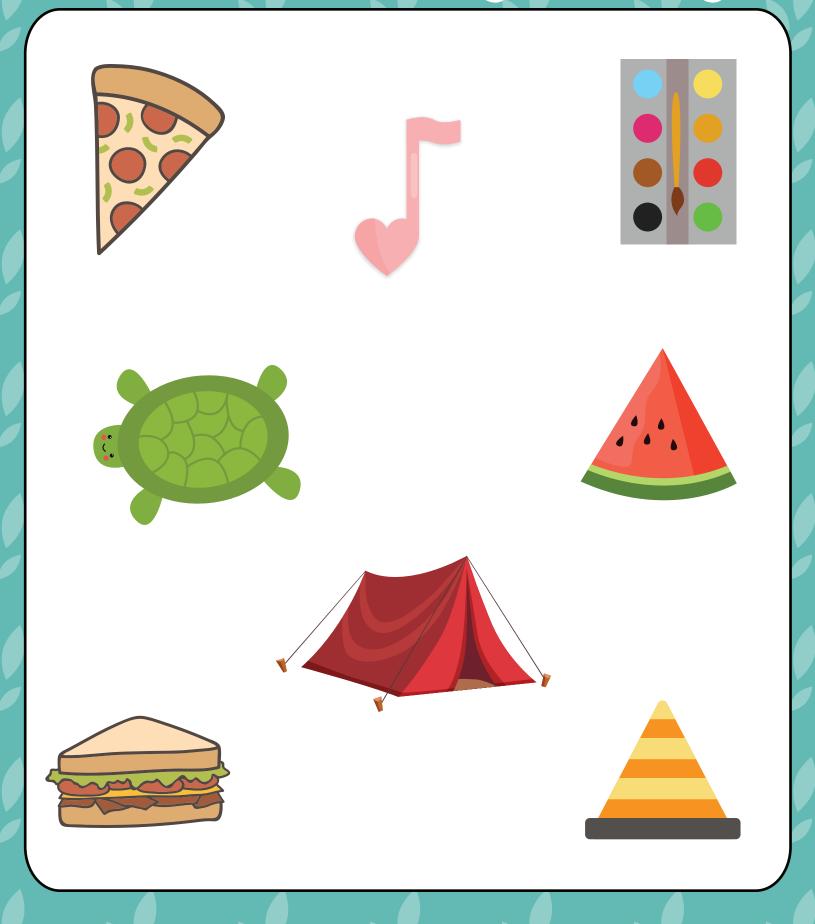

# CROCE











# TRANCE



### SQUARE











# REGINALE











# 











## DIAMOND









# HEXACON!











#### STAR



# 



### Girele The Circle Things



# egathi elgash elati



# Circle the Square Things



# Office the Rectangle Things















### ettele the Oval Things



#### Office the Diamond Things



# Office the Clexagon Things















### etrele star Things



# egath the Ceart Things



#### Watch Name with Shape

Triangle •

Oval •

Star •

Circle

**Hexagon** 

#### Watch Name with Shape

Square

**Diamond** 

**Heart** 

Rectangle



Oval





#### Match Name with Shape

Circle

Rectangle

**Hexagon** 

Diamond •

Heart •







#### Watch Name with Shape

Star

Triangle •



Oval



Square



Rectangle



#### Watch Name with Shape

Diamond •

Star •

Hexagon •

Circle •

**Triangle** 







#### Watch Shape with Picture



### Match Shape with Picture



#### Match Shape with Picture



## Watch Shape with Picture



# Watch Shape