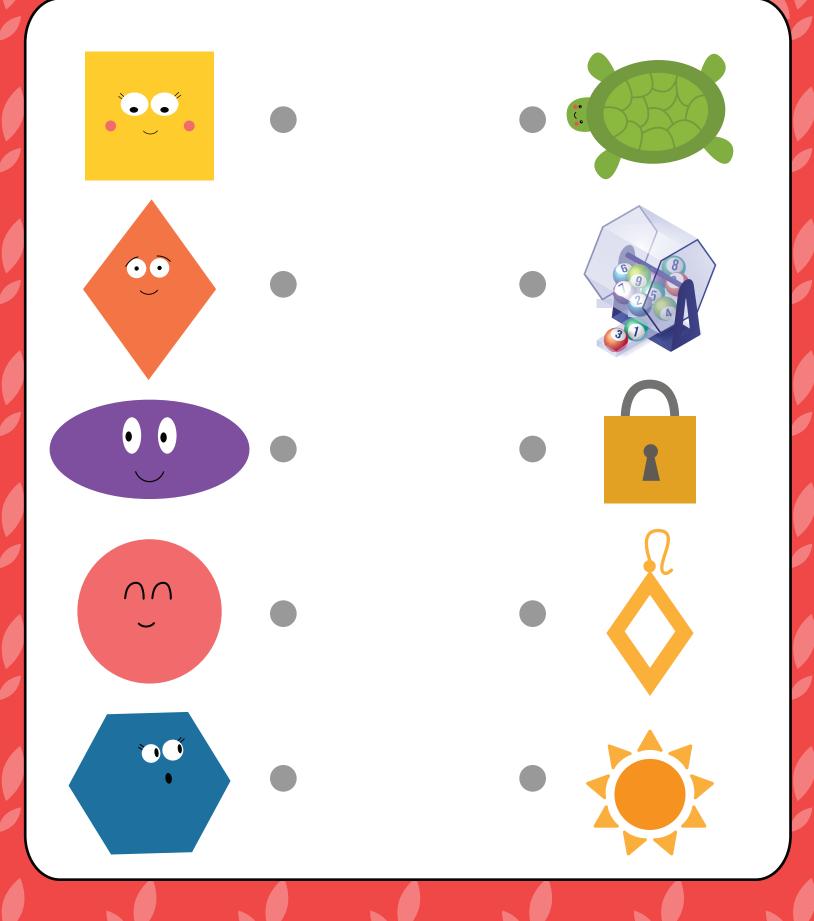

#### Watch Shape with Picture

### Match Shape with Picture

#### Match Shape with Picture

## Watch Shape with Picture

# Watch Shape with Picture