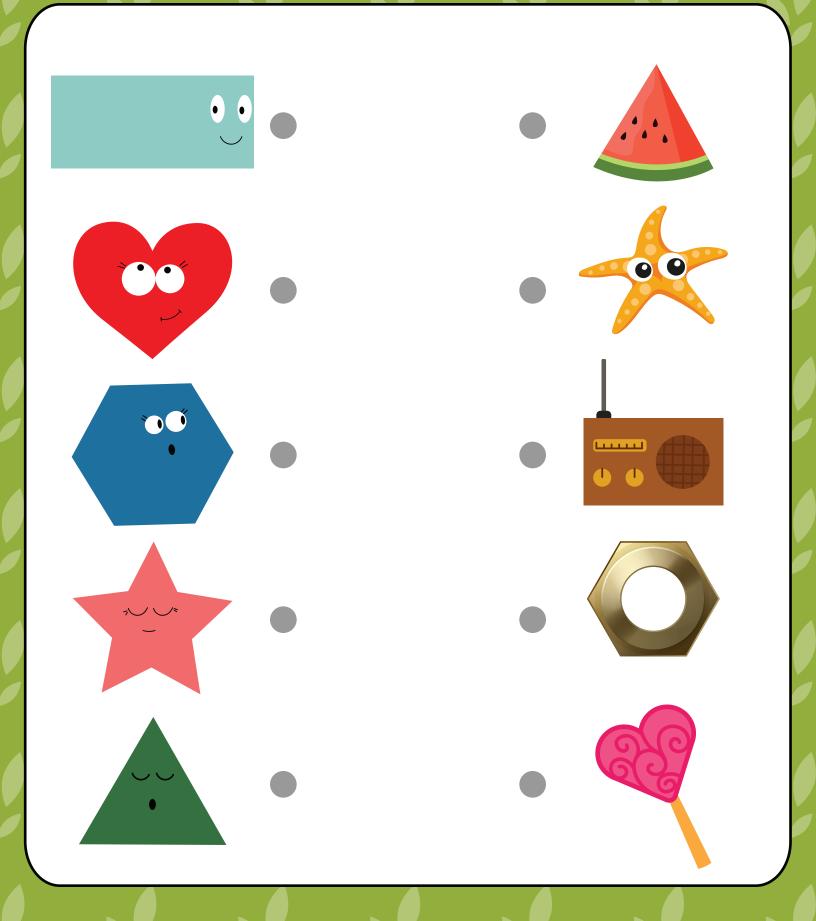

#### Watch Shape with Picture

### Match Shape with Picture

#### Match Shape with Picture

## Watch Shape with Picture

# Watch Shape with Picture