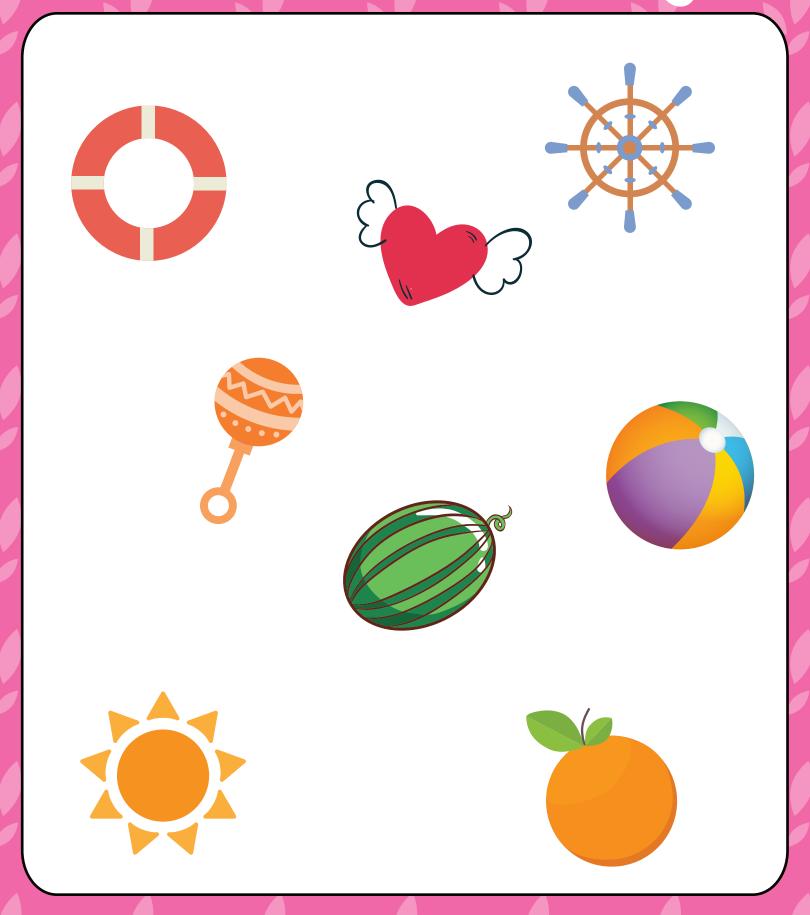

# CROCE











# TRANCE



### SQUARE











# REGINALE











# 











## DIAMOND









# HEXACON!











#### STAR



# 



### Girele The Circle Things



# egathi elgash elati



# Circle the Square Things



# Office the Rectangle Things















### ettele the Oval Things



#### Office the Diamond Things



# Office the Clexagon Things















### etrele star Things



# egath the Ceart Things



#### Watch Name with Shape

Triangle •

Oval •

Star •

Circle

**Hexagon** 

#### Watch Name with Shape

Square

**Diamond** 

**Heart** 

Rectangle



Oval





#### Match Name with Shape

Circle

Rectangle

**Hexagon** 

Diamond •

Heart •







#### Watch Name with Shape

Star

Triangle •



Oval



Square



Rectangle



#### Watch Name with Shape

Diamond •

Star •

Hexagon •

Circle •

**Triangle** 







#### Watch Shape with Picture



### Match Shape with Picture



#### Match Shape with Picture



## Watch Shape with