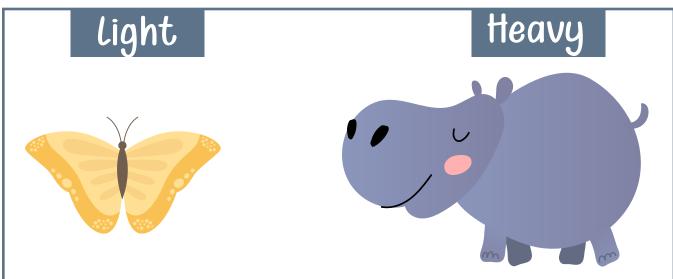

Tall

Short

Tall

Short

Circle all the "small" size items.

Choose the right answer for each.

Light

Heavy

Light

Heavy

Light

Heavy

Circle all the "light" size items.