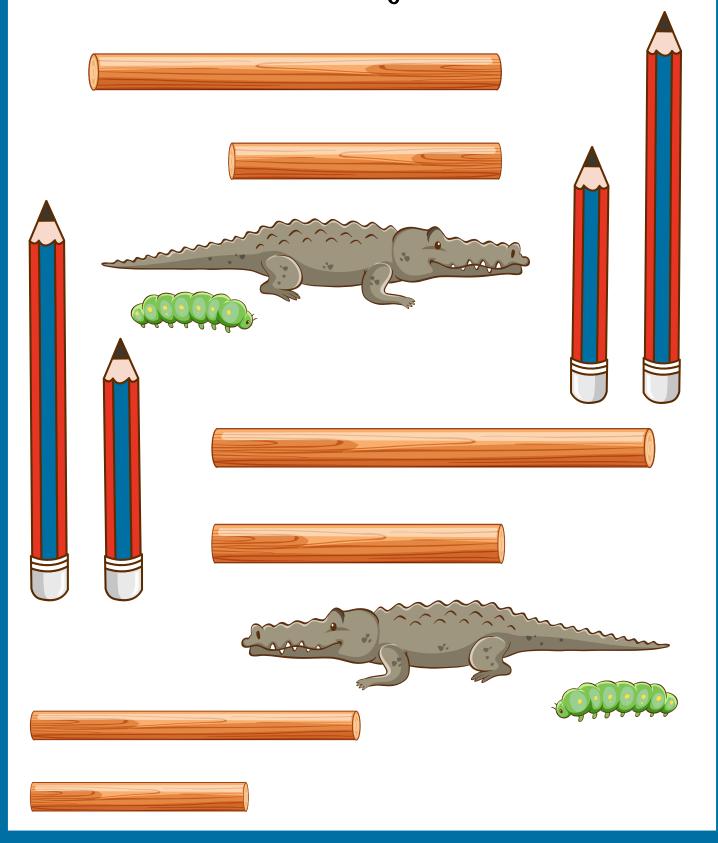

Choose the right answer for each.

Circle all the "long" size items.

Choose the right answer for each.

Wide

Narrow

Wide

Narrow

Wide