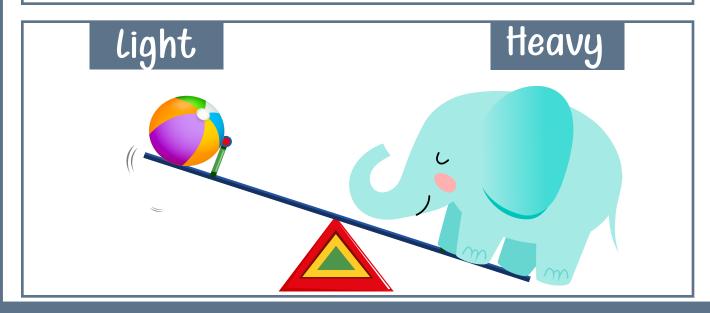

Tall

Short

Tall

Short

Circle all the "small" size items.

Choose the right answer for each.

Light

Heavy

Light

Heavy

Light

Heavy

Circle all the "light" size items.