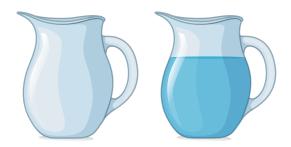

## Empty

#### Full

Empty

Full

Empty

#### Full

Choose the right answer for each.

Empty

Full

Empty

Full

Empty

Full

Circle all the "empty" items.