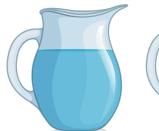

## Empty

#### Full

Empty

Full

Empty

#### Full

Choose the right answer for each.

Empty

Full

Empty

Full

Empty

Full

Circle all the "empty" items.