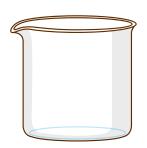

## Empty

#### Full

Empty

Full

Empty

#### Full

Choose the right answer for each.

Empty

Full

Empty

Full

Empty

Full