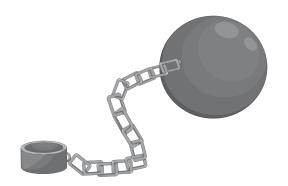

and Small (3 pages)   | 8    |
| Sizes  Si | Tall and Short (3 pages)  | 11   |
| Sizes    Display   Display | Light and Heavy (3 pages) | 14   |
| Sizes  Sizes  Total Control Co | Empty and Full (3 pages)  | 17   |







Choose the right answer for each.



Circle all the "long" size items.









Choose the right answer for each.

Wide



Narrow

Wide



Narrow

Wide



Narrow

Circle all the "narrow" size items.



Big

Small





Big

Small





Big

Small





Choose the right answer for each.

Big



Small

Big



Small

Big



Small

Circle all the "big" size items.







Short



Tall



Short



Tall



Short



Choose the right answer for each.

Tall



Short

Tall



Short

Tall



Short

Circle all the "small" size items.









Choose the right answer for each.

Light



Heavy

Light



Heavy

Light



Heavy

Circle all the "light" size items.



## Empty



#### Full



Empty



Full



Empty



#### Full



Choose the right answer for each.

Empty



Full

Empty



Full

Empty



Full

Circle all the "empty" items.