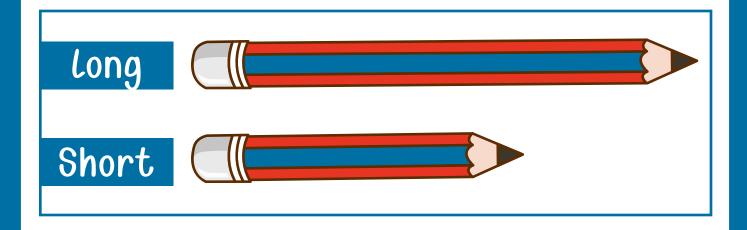

Choose the right answer for each.

Circle all the "long" size items.

Choose the right answer for each.

Wide

Narrow

Wide

Narrow

Wide