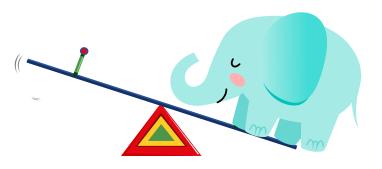

Tall

Short

Tall

Short

Circle all the "small" size items.

Choose the right answer for each.

Light

Heavy