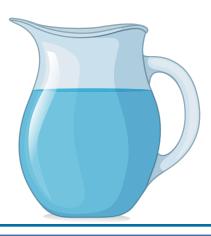

## Empty

#### Full

Empty

Full

Empty

#### Full

Choose the right answer for each.

Empty

Full

Empty

Full

Empty

Full

Circle all the "empty" items.