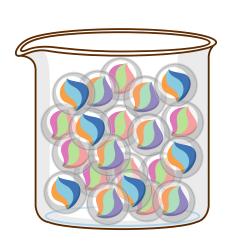

#### Full

Empty

Full

Empty

#### Full

Choose the right answer for each.

Empty

Full

Empty

Full

Empty

Full

Circle all the "empty" items.