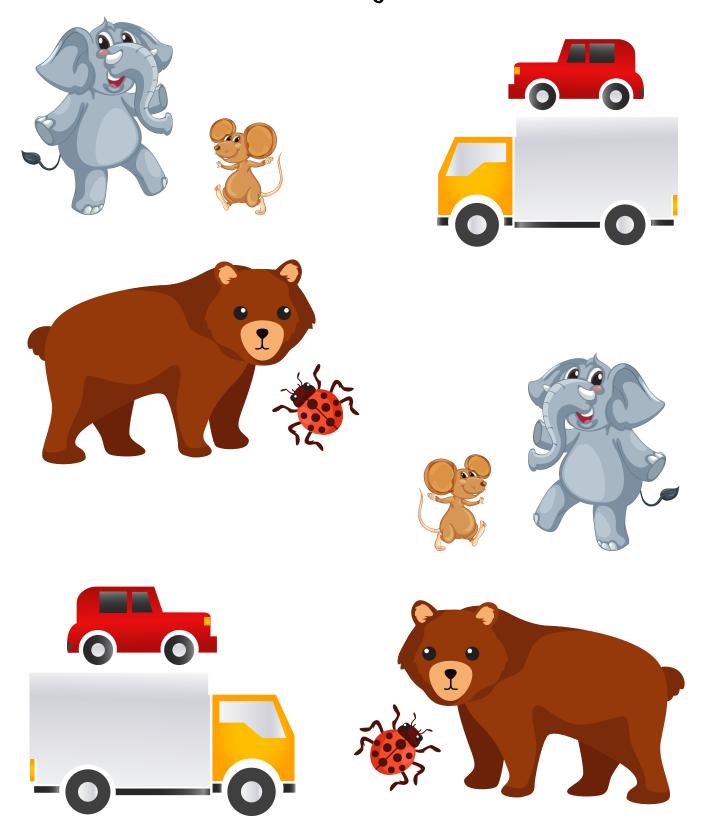

Tall

Short

Tall

Short

Circle all the "small" size items.

Choose the right answer for each.

Light

Heavy

Light

Heavy

Light

Heavy

Circle all the "light" size items.