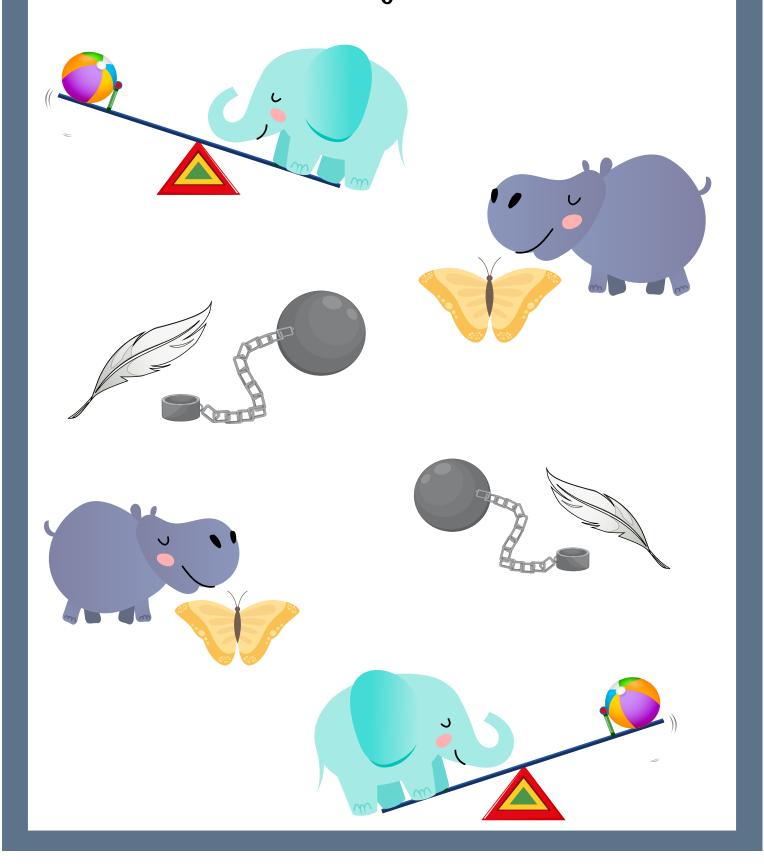

Choose the right answer for each.

Big

Small

Big

Small

Big

Small

Circle all the "big" size items.

Tall

Short

Tall

Short

Circle all the "small" size items.

Choose the right answer for each.

Light

Heavy

Light

Heavy

Light

Heavy

Circle all the "light" size items.