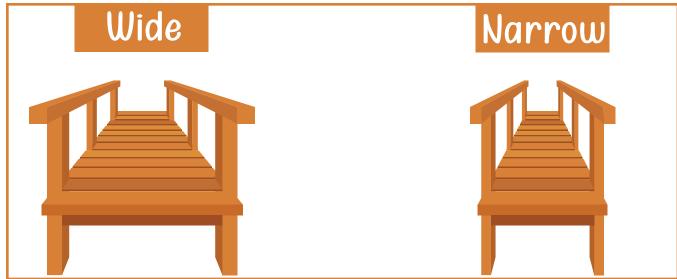

Choose the right answer for each.

Circle all the "long" size items.

Choose the right answer for each.

Wide

Narrow

Wide

Narrow

Wide

Narrow

Circle all the "narrow" size items.

Big

Small

Big

Small

Big

Small