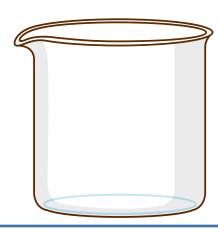

## Empty

#### Full

Empty

Full

Empty

#### Full

Choose the right answer for each.

Empty

Full

Empty

Full

Empty

Full

Circle all the "empty" items.