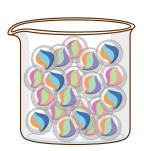

#### Full

Empty

Full

Empty

#### Full

Choose the right answer for each.

Empty

Full

Empty

Full

Empty

Full

Circle all the "empty" items.