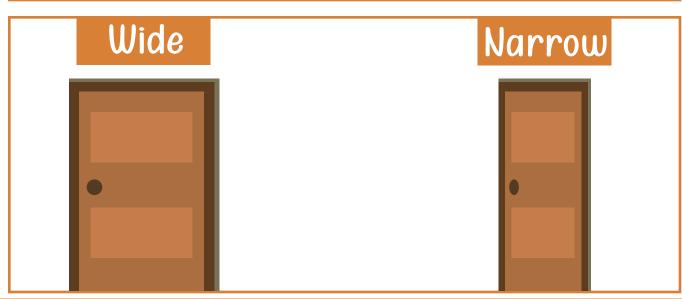

Choose the right answer for each.

Circle all the "long" size items.

Choose the right answer for each.

Wide

Narrow

Wide

Narrow

Wide

Narrow

Circle all the "narrow" size items.

Big

Small

Big

Small

Big

Small