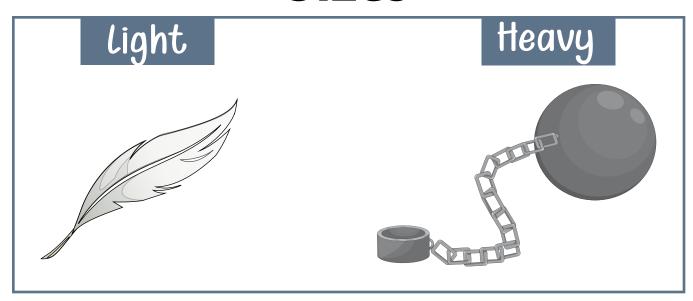

Tall

Short

Tall

Short

Circle all the "small" size items.

Choose the right answer for each.

Light

Heavy

Light

Heavy

Light

Heavy

Circle all the "light" size items.