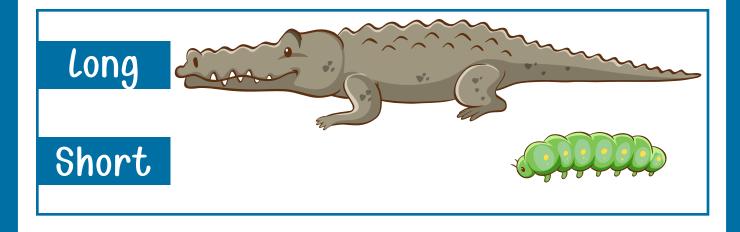

Choose the right answer for each.

Circle all the "long" size items.

Choose the right answer for each.

Wide

Narrow

Wide

Narrow

Wide