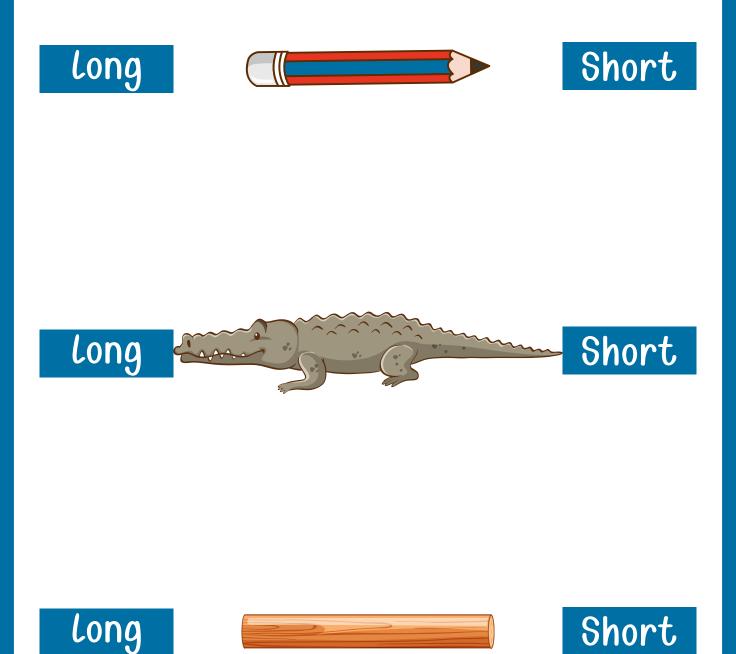

Choose the right answer for each.

Circle all the "long" size items.

Choose the right answer for each.

Wide

Narrow

Wide

Narrow

Wide