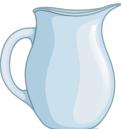

## Empty

#### Full

Empty

Full

Empty

#### Full

Choose the right answer for each.

Empty

Full

Empty

Full

Empty

Full

Circle all the "empty" items.