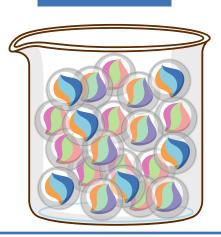

## Empty

#### Full

Empty

Full

Empty

#### Full

Choose the right answer for each.

Empty

Full

Empty

Full

Empty

Full

Circle all the "empty" items.