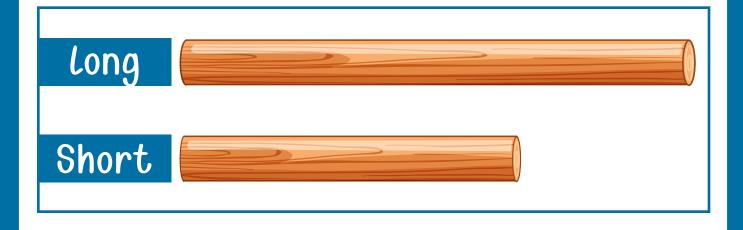

Choose the right answer for each.

Circle all the "long" size items.

Choose the right answer for each.

Wide

Narrow

Wide

Narrow

Wide