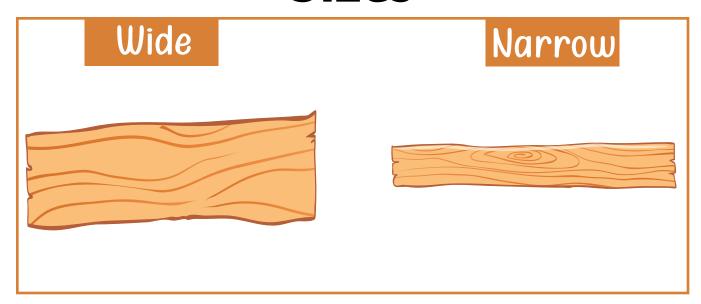

Choose the right answer for each.

Circle all the "long" size items.

Choose the right answer for each.

Wide

Narrow

Wide

Narrow

Wide

Narrow

Circle all the "narrow" size items.

Big

Small

Big

Small

Big

Small