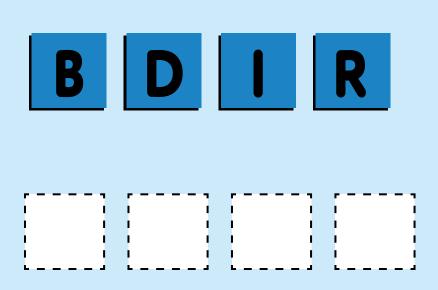

s to spell a word.





Answer: Panda





Answer: Cat

#### Unscramble the letters to spell a word.





Answer: Dolphin



Answer: Parrot

#### Unscramble the letters to spell a word.



Answer: Apple





Answer: Pig

#### Unscramble the letters to spell a word.





Answer: Frog



#### Unscramble the letters to spell a word.



Answer: Grapes



#### Unscramble the letters to spell a word.





Answer: Car



Answer: Burger

#### Unscramble the letters to spell a word.



Answer: Pizza





Answer: Lion

#### Unscramble the letters to spell a word.



Answer: Teapot



Answer: Turtle

#### Unscramble the letters to spell a word.







Answer: Seahorse

#### Unscramble the letters to spell a word.





**Answer: Cow** 



#### Unscramble the letters to spell a word.



Answer: Whale





Answer: Bird

#### Unscramble the letters to spell a word.



Answer: Puppy



Answer: Candle

#### Unscramble the letters to spell a word.



Answer: Candy



#### Unscramble the letters to spell a word.



Answer: Umbrella





Answer: Kite

#### Unscramble the letters to spell a word.







Answer: Corn



Answer: Donkey

#### Unscramble the letters to spell a word.





#### Unscramble the letters to spell a word.



Answer: Snail



## Unscramble the letters to spell a word.





#### Unscramble the letters to spell a word.



Answer: Tiger



#### Answer: Pencil

#### Unscramble the letters to spell a word.



Answer: Heart



#### Unscramble the letters to spell a word.



Answer: Donut



Answer: Soccer

#### Unscramble the letters to spell a word.



Answer: Zebra





Answer