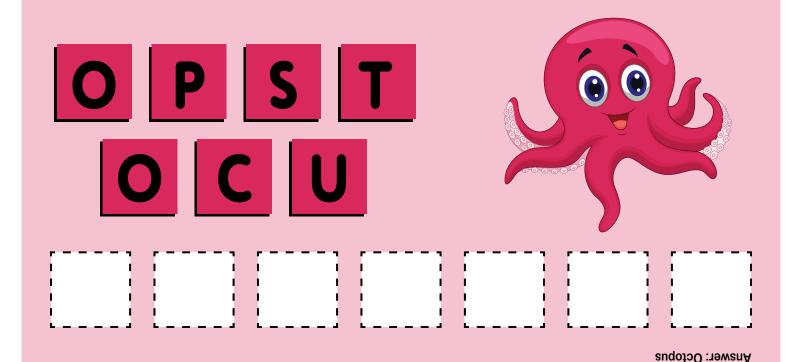

o spell a word.









Answer: Ball

#### Unscramble the letters to spell a word.





Answer: Panda





Answer: Cat

#### Unscramble the letters to spell a word.





Answer: Dolphin



Answer: Parrot

#### Unscramble the letters to spell a word.



Answer: Apple





Answer: Pig

#### Unscramble the letters to spell a word.





Answer: Frog



#### Unscramble the letters to spell a word.



Answer: Grapes



#### Unscramble the letters to spell a word.





Answer: Car



Answer: Burger

#### Unscramble the letters to spell a word.



Answer: Pizza





Answer: Lion

#### Unscramble the letters to spell a word.



Answer: Teapot



Answer: Turtle

#### Unscramble the letters to spell a word.







Answer: Seahorse

#### Unscramble the letters to spell a word.





**Answer: Cow** 



#### Unscramble the letters to spell a word.



Answer: Whale





Answer: Bird

#### Unscramble the letters to spell a word.



Answer: Puppy



Answer: Candle

#### Unscramble the letters to spell a word.



Answer: Candy



#### Unscramble the letters to spell a word.



Answer: Umbrella





Answer: Kite

#### Unscramble the letters to spell a word.







Answer: Corn



Answer: Donkey

#### Unscramble the letters to spell a word.





#### Unscramble the letters to spell a word.



Answer: Snail



## Unscramble the letters to spell a word.





#### Unscramble the letters to spell a word.



Answer: Tiger



#### Answer: Pencil

#### Unscramble the letters to spell a word.



Answer: Heart



#### Unscramble the letters to spell a word.



Answer: Donut



Answer: Soccer

#### Uns