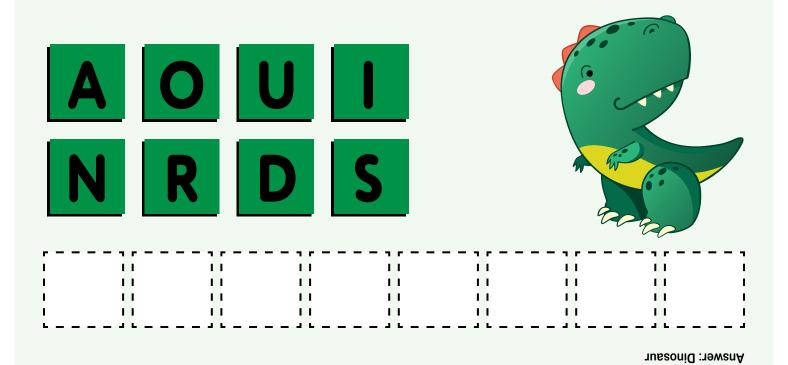

# UNSCRAMBLE





#### Unscramble the letters to spell a word.





#### Unscramble the letters to spell a word.









Answer: Ball

#### Unscramble the letters to spell a word.





Answer: Panda





Answer: Cat

#### Unscramble the letters to spell a word.





Answer: Dolphin



Answer: Parrot

#### Unscramble the letters to spell a word.



Answer: Apple





Answer: Pig

#### Unscramble the letters to spell a word.





Answer: Frog



#### Unscramble the letters to spell a word.



Answer: Grapes



#### Unscramble the letters to spell a word.





Answer: Car



Answer: Burger

#### Unscramble the letters to spell a word.



Answer: Pizza





Answer: Lion

#### Unscramble the letters to spell a word.



Answer: Teapot



Answer: Turtle

#### Unscramble the letters to spell a word.







Answe