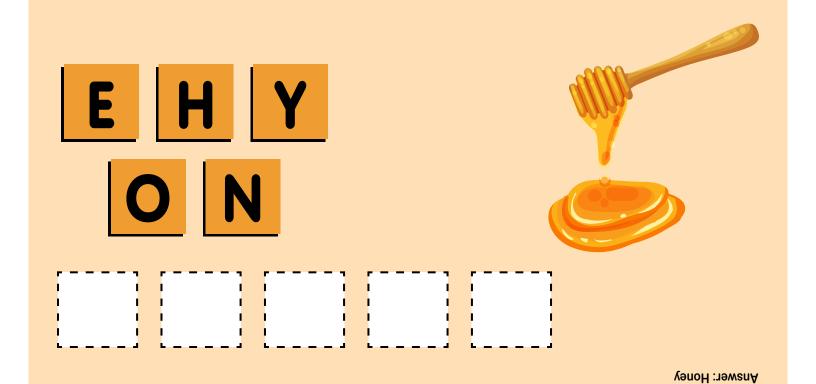

Answer: Seahorse

#### Unscramble the letters to spell a word.





**Answer: Cow** 



#### Unscramble the letters to spell a word.



Answer: Whale





Answer: Bird

#### Unscramble the letters to spell a word.



Answer: Puppy



Answer: Candle

#### Unscramble the letters to spell a word.



Answer: Candy



#### Unscramble the letters to spell a word.



Answer: Umbrella





Answer: Kite

#### Unscramble the letters to spell a word.







Answer: Corn



Answer: Donkey

#### Unscramble the letters to spell a word.





#### Unscramble the letters to spell a word.



Answer: Snail



## Unscramble the letters to spell a word.





#### Unscramble the letters to spell a word.



Answer: Tiger



#### Answer: Pencil

#### Unscramble the letters to spell a word.



Answer: Heart



#### Unscramble the letters to spell a word.



Answer: Donut



Answer: Soccer

#### Unscramble the letters to spell a word.



Answer: Zebra





Answer: Baby

#### Unscramble the letters to spell a word.





Answer: Cake