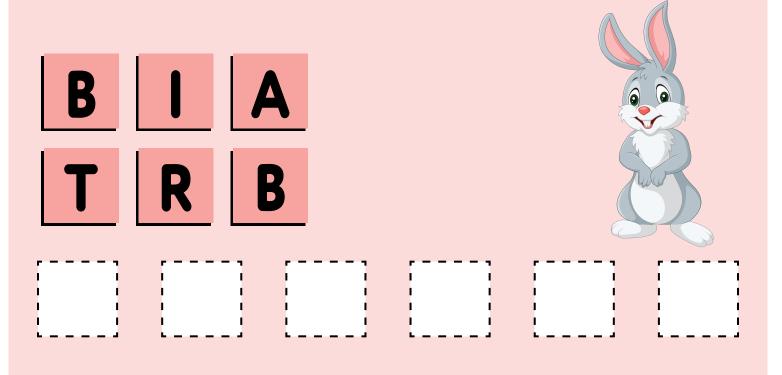

# UNSCRAMBLE





#### Unscramble the letters to spell a word.





#### Unscramble the letters to spell a word.









Answer: Ball

#### Unscramble the letters to spell a word.





Answer: Panda





Answer: Cat

#### Unscramble the letters to spell a word.





Answer: Dolphin



Answer: Parrot

#### Unscramble the letters to spell a word.



Answer: Apple





Answer: Pig

#### Unscramble the letters to spell a word.





Answer: Frog



#### Unscramble the letters to spell a word.



Answer: Grapes



#### Unscramble the letters to spell a word.





Answer: Car



Answer: Burger

#### Unscramble the letters to spell a word.



Answer: Pizza





Answer: Lion

#### Unscramble the letters to spell a word.



Answer: Teapot



Answer: Turtle

#### Unscramble the letters to spell a word.







Answer: Seahorse

#### Unscramble the letters to spel