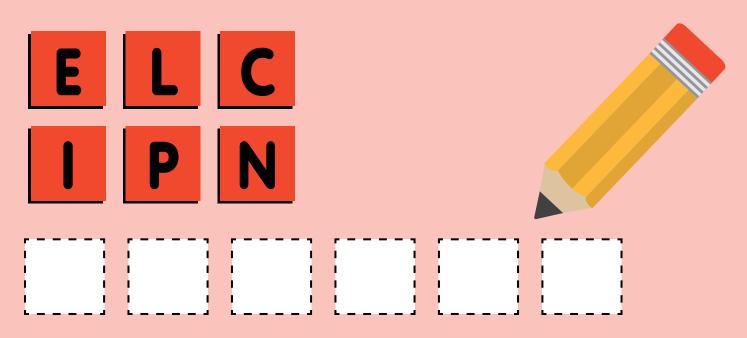

.



Answer: Teapot



Answer: Turtle

#### Unscramble the letters to spell a word.







Answer: Seahorse

#### Unscramble the letters to spell a word.





**Answer: Cow** 



#### Unscramble the letters to spell a word.



Answer: Whale





Answer: Bird

#### Unscramble the letters to spell a word.



Answer: Puppy



Answer: Candle

#### Unscramble the letters to spell a word.



Answer: Candy



#### Unscramble the letters to spell a word.



Answer: Umbrella





Answer: Kite

#### Unscramble the letters to spell a word.







Answer: Corn



Answer: Donkey

#### Unscramble the letters to spell a word.





#### Unscramble the letters to spell a word.



Answer: Snail



## Unscramble the letters to spell a word.





#### Unscramble the letters to spell a word.



Answer: Tiger



#### Answer: Pencil

#### Unscramble the letters to spell a word.



Answer: Heart



#### Unscramble the letters to spell a word.



Answer: Donut



Answer: Soccer

#### Unscramble the letters to spell a word.



Answer: Zebra





Answer: Baby

#### Unscramble the letters to spell a word.





Answer: Cake