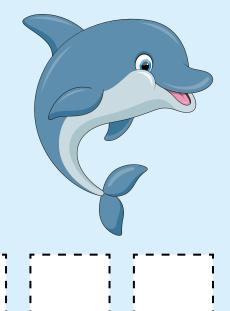

# UNSCRAMBLE





#### Unscramble the letters to spell a word.





#### Unscramble the letters to spell a word.









Answer: Ball

#### Unscramble the letters to spell a word.





Answer: Panda





Answer: Cat

#### Unscramble the letters to spell a word.





Answer: Dolphin



Answer: Parrot

#### Unscramble the letters to spell a word.



Answer: Apple





Answer: Pig

#### Unscramble the letters to spell a word.





Answer: Frog



#### Unscramble the letters to spell a word.



Answer: Grapes



#### Unscramble the letters to spell a word.





Answer: Car



Answer: Burger

#### Unscramble the letters to spell a word.



Answer: Pizza





Answer: Lion

#### Unscramble the letters to spell a word.



Answer: Teapot



Answer: Turtle

#### Unscramble the letters to spell a word.







Answer: Seahorse

#### Unscramble the letters to spell a word.





**Answer: Cow** 



#### Unscramble the letters to spell a word.



Answer: Whale





Answer: Bird

#### Unscramble the letters to spell a word.



Answer: Puppy



Answer: Candle

####