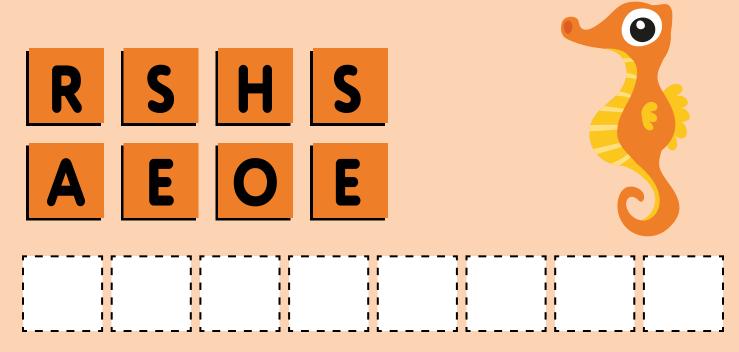

BLE





#### Unscramble the letters to spell a word.





#### Unscramble the letters to spell a word.









Answer: Ball

#### Unscramble the letters to spell a word.





Answer: Panda





Answer: Cat

#### Unscramble the letters to spell a word.





Answer: Dolphin



Answer: Parrot

#### Unscramble the letters to spell a word.



Answer: Apple





Answer: Pig

#### Unscramble the letters to spell a word.





Answer: Frog



#### Unscramble the letters to spell a word.



Answer: Grapes



#### Unscramble the letters to spell a word.





Answer: Car



Answer: Burger

#### Unscramble the letters to spell a word.



Answer: Pizza





Answer: Lion

#### Unscramble the letters to spell a word.



Answer: Teapot



Answer: Turtle

#### Unscramble the letters to spell a word.







Answer: Seahorse

#### Unscramble the letters to spell a word.





**Answer: Cow** 



#### Unscramble the letters to spell a word.



Answer: Whale





Answer: Bird

#### Unscramble the letters to spell a word.



Answer: Puppy



Answer: Candle

#### Unscramble the letters to spell a word.



Answer: Candy



#### Unscramble the letters to spell a word.



Answer: Umbrella





Answer: Kite

#### Unscramble the letters to spell a word.







Answer: Corn



Answer: Donkey

#### Unscramble the letters to spell a word.





#### Unscramble the letters to spell a word.



Answer: Snail



## Unscramble the letters to spell a word.





#### Unscramble the letters to spell a word.



Answer: Tiger



#### Answer: Pencil

#### Unscramble the letters to spell a word.



Answer: Heart



#