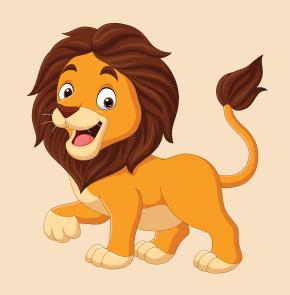

# UNSCRAMBLE





#### Unscramble the letters to spell a word.





#### Unscramble the letters to spell a word.









Answer: Ball

#### Unscramble the letters to spell a word.





Answer: Panda





Answer: Cat

#### Unscramble the letters to spell a word.





Answer: Dolphin



Answer: Parrot

#### Unscramble the letters to spell a word.



Answer: Apple





Answer: Pig

#### Unscramble the letters to spell a word.





Answer: Frog



#### Unscramble the letters to spell a word.



Answer: Grapes



#### Unscramble the letters to spell a word.





Answer: Car



Answer: Burger

#### Unscramble the letters to spell a word.



Answer: Pizza





Answer: Lion

#### Unscramble the letters to spell a word.



Answer: Teapot



Answer: Turtle

#### Unscramble the letters to spell a word.







Answer: Seahorse

#### Unscramble the letters to spell a word.





**Answer: Cow** 



#### Unscramble the letters to spell a word.



Answer: Whale





Answer: Bird

#### Unscramble the letters to spell a word.



Answer: Puppy



Answer: Candle

#### Unscramble the letters to spell a word.



Answer: Candy



#### Unscramble the letters to spell a word.



Answer: Umbrella





Answer: Kite

#### Unscramble the letters to spell a word.







Answer: Corn



Answer: Donkey

#### Unscramble the letters to spell a word.





#### Unscramble the letters to spell a word.



Answer: Snail



## Unscramble the letters to spell a word.





####