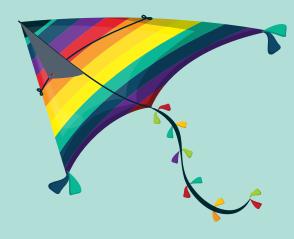

mble the letters to spell a word.





Answer: Frog



#### Unscramble the letters to spell a word.



Answer: Grapes



#### Unscramble the letters to spell a word.





Answer: Car



Answer: Burger

#### Unscramble the letters to spell a word.



Answer: Pizza





Answer: Lion

#### Unscramble the letters to spell a word.



Answer: Teapot



Answer: Turtle

#### Unscramble the letters to spell a word.







Answer: Seahorse

#### Unscramble the letters to spell a word.





**Answer: Cow** 



#### Unscramble the letters to spell a word.



Answer: Whale





Answer: Bird

#### Unscramble the letters to spell a word.



Answer: Puppy



Answer: Candle

#### Unscramble the letters to spell a word.



Answer: Candy



#### Unscramble the letters to spell a word.



Answer: Umbrella





Answer: Kite

#### Unscramble the letters to spell a word.







Answer: Corn



Answer: Donkey

#### Unscramble the letters to spell a word.





#### Unscramble the letters to spell a word.



Answer: Snail



## Unscramble the letters to spell a word.





#### Unscramble the letters to spell a word.



Answer: Tiger



#### Answer: Pencil

#### Unscramble the letters to spell a word.



Answer: Heart



#### Unscramble the letters to spell a word.



Answer: Donut



Answer: Soccer

#### Unscramble the letters to spell a word.



Answer: Zebra





Answer: Baby

#### Unscramble the letters to spell a word.





Answer: Cake