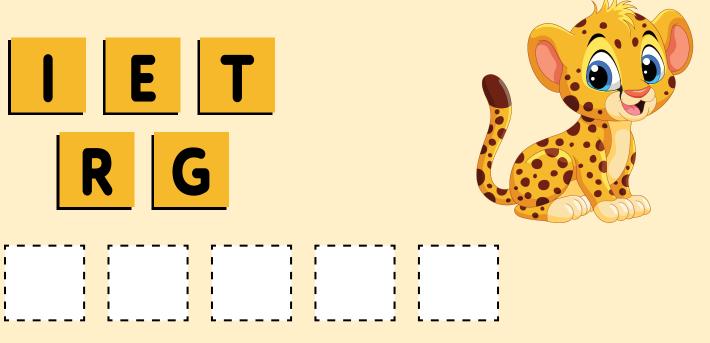

s to spell a word.



Answer: Teapot



Answer: Turtle

#### Unscramble the letters to spell a word.







Answer: Seahorse

#### Unscramble the letters to spell a word.





**Answer: Cow** 



#### Unscramble the letters to spell a word.



Answer: Whale





Answer: Bird

#### Unscramble the letters to spell a word.



Answer: Puppy



Answer: Candle

#### Unscramble the letters to spell a word.



Answer: Candy



#### Unscramble the letters to spell a word.



Answer: Umbrella





Answer: Kite

#### Unscramble the letters to spell a word.







Answer: Corn



Answer: Donkey

#### Unscramble the letters to spell a word.





#### Unscramble the letters to spell a word.



Answer: Snail



## Unscramble the letters to spell a word.





#### Unscramble the letters to spell a word.



Answer: Tiger



#### Answer: Pencil

#### Unscramble the letters to spell a word.



Answer: Heart



#### Unscramble the letters to spell a word.



Answer: Donut



Answer: Soccer

#### Unscramble the letters to spell a word.



Answer: Zebra





Answer: Baby

#### Unscramble the letters to spell a word.





Answer: Cake