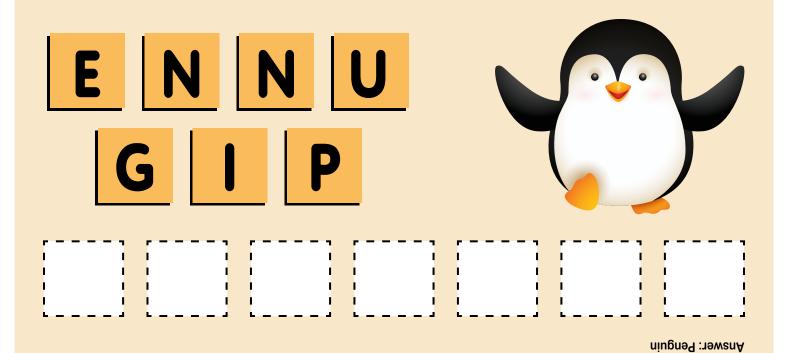

# UNSCRAMBLE





#### Unscramble the letters to spell a word.





#### Unscramble the letters to spell a word.









Answer: Ball

#### Unscramble the letters to spell a word.





Answer: Panda





Answer: Cat

#### Unscramble the letters to spell a word.





Answer: Dolphin



Answer: Parrot

#### Unscramble the letters to spell a word.



Answer: Apple





Answer: Pig

#### Unscramble the letters to spell a word.





Answer: Frog



#### Unscramble the letters to spell a word.



Answer: Grapes



#### Unscramble the letters to spell a word.





Answer: Car



Answer: Burger

#### Unscramble the letters to spell a word.



Answer: Pizza





Answer: Lion

#### Unscramble the letters to spell a word.



Answer: Teapot



Answer: Turtle

#### Unscramble the letters to spell a word.







Answer: Seahorse

#### Unscramble the letters to spell