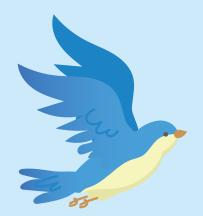

to spell a word.





Answer: Panda





Answer: Cat

#### Unscramble the letters to spell a word.





Answer: Dolphin



Answer: Parrot

#### Unscramble the letters to spell a word.



Answer: Apple





Answer: Pig

#### Unscramble the letters to spell a word.





Answer: Frog



#### Unscramble the letters to spell a word.



Answer: Grapes



#### Unscramble the letters to spell a word.





Answer: Car



Answer: Burger

#### Unscramble the letters to spell a word.



Answer: Pizza





Answer: Lion

#### Unscramble the letters to spell a word.



Answer: Teapot



Answer: Turtle

#### Unscramble the letters to spell a word.







Answer: Seahorse

#### Unscramble the letters to spell a word.





**Answer: Cow** 



#### Unscramble the letters to spell a word.



Answer: Whale





Answer: Bird

#### Unscramble the letters to spell a word.



Answer: Puppy



Answer: Candle

#### Unscramble the letters to spell a word.



Answer: Candy



#### Unscramble the letters to spell a word.



Answer: Umbrella





Answer: Kite

#### Unscramble the letters to spell a word.







Answer: Corn



Answer: Donkey

#### Unscramble the letters to spell a word.





#### Unscramble the letters to spell a word.



Answer: Snail



## Unscramble the letters to spell a word.





#### Unscramble the letters to spell a word.



Answer: Tiger



#### Answer: Pencil

#### Unscramble the letters to spell a word.



Answer: Heart



#### Unscramble the letters to spell a word.



Answer: Donut



Answer: Soccer

#### Unscramble the letters to spell a word.



Answer: Zebra





Answer: