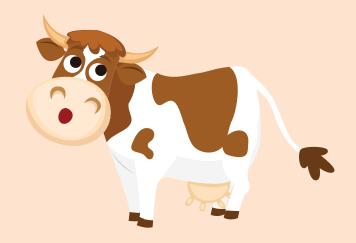

ramble the letters to spell a word.









Answer: Ball

#### Unscramble the letters to spell a word.





Answer: Panda





Answer: Cat

#### Unscramble the letters to spell a word.





Answer: Dolphin



Answer: Parrot

#### Unscramble the letters to spell a word.



Answer: Apple





Answer: Pig

#### Unscramble the letters to spell a word.





Answer: Frog



#### Unscramble the letters to spell a word.



Answer: Grapes



#### Unscramble the letters to spell a word.





Answer: Car



Answer: Burger

#### Unscramble the letters to spell a word.



Answer: Pizza





Answer: Lion

#### Unscramble the letters to spell a word.



Answer: Teapot



Answer: Turtle

#### Unscramble the letters to spell a word.







Answer: Seahorse

#### Unscramble the letters to spell a word.





**Answer: Cow** 



#### Unscramble the letters to spell a word.



Answer: Whale





Answer: Bird

#### Unscramble the letters to spell a word.



Answer: Puppy



Answer: Candle

#### Unscramble the letters to spell a word.



Answer: Candy



#### Unscramble the letters to spell a word.



Answer: Umbrella





Answer: Kite

#### Unscramble the letters to spell a word.







Answer: Corn



Answer: Donkey

#### Unscramble the letters to spell a word.





#### Unscramble the letters to spell a word.



Answer: Snail



## Unscramble the letters to spell a word.





#### Unscramble the letters to spell a word.



Answer: Tiger



#### Answer: Pencil

#### Unscramble the letters to spell a word.



Answer: Heart



#### Unscramble the letters to spell a word.



Answer: Donut



Answ