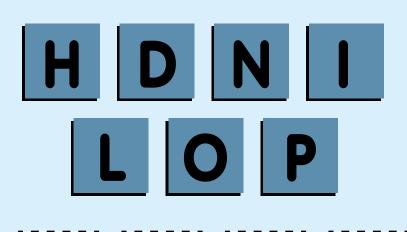

# UNSCRAMBLE





#### Unscramble the letters to spell a word.





#### Unscramble the letters to spell a word.









Answer: Ball

#### Unscramble the letters to spell a word.





Answer: Panda





Answer: Cat

#### Unscramble the letters to spell a word.





Answer: Dolphin



Answer: Parrot

#### Unscramble the letters to spell a word.



Answer: Apple





Answer: Pig

#### Unscramble the letters to spell a word.





Answer: Frog



#### Unscramble the letters to spell a word.



Answer: Grapes



#### Unscramble the letters to spell a word.





Answer: Car



Answer: Burger

#### Unscramble the letters to spell a word.



Answer: Pizza





Answer: Lion

#### Unscramble the letters to spell a word.



Answer: Teapot



Answer: Turtle

#### Unscramble the letters to spell a word.







Answer: Seahorse

#### Unscramble the letters to spell a word.





**Answer: Cow** 



#### Unscramble the letters to spell a word.



Answer: Whale





Answer: Bird

#### Unscramble the letters to spell a word.



Answer: Puppy



Answer: Candle

###