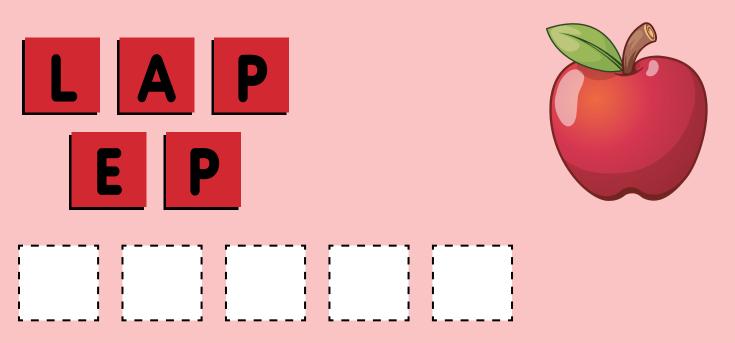

# UNSCRAMBLE





#### Unscramble the letters to spell a word.





#### Unscramble the letters to spell a word.









Answer: Ball

#### Unscramble the letters to spell a word.





Answer: Panda





Answer: Cat

#### Unscramble the letters to spell a word.





Answer: Dolphin



Answer: Parrot

#### Unscramble the letters to spell a word.



Answer: Apple





Answer: Pig

#### Unscramble the letters to spell a word.





Answer: Frog



#### Unscramble the letters to spell a word.



Answer: Grapes



#### Unscramble the letters to spell a word.





Answer: Car



Answer: Burger

#### Unscramble the letters to spell a word.



Answer: Pizza





Answer: Lion

#### Unscramble the letters to spell a word.



Answer: Teapot



Answer: Turtle

#### Unscramble the letters to spell a word.







Answer: Seahorse

#### Unscramble the letters to spell a word.





**Answer: Cow** 



#### Unscramble the letters to spell a word.



Answer: Whale





Answer: Bird

#### Unscramble the letters to spell a word.



Answer: Puppy



Answer: Candle

#### Unscramble the letters to spell a word.



Answer: Candy



#### Unscramble the let