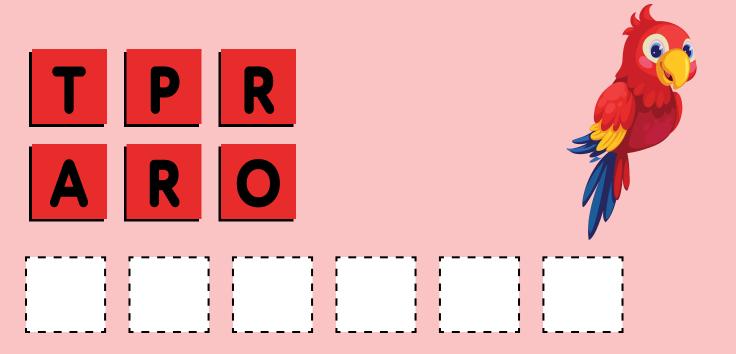

# UNSCRAMBLE





#### Unscramble the letters to spell a word.





#### Unscramble the letters to spell a word.









Answer: Ball

#### Unscramble the letters to spell a word.





Answer: Panda





Answer: Cat

#### Unscramble the letters to spell a word.





Answer: Dolphin



Answer: Parrot

#### Unscramble the letters to spell a word.



Answer: Apple





Answer: Pig

#### Unscramble the letters to spell a word.





Answer: Frog



#### Unscramble the letters to spell a word.



Answer: Grapes



#### Unscramble the letters to spell a word.





Answer: Car



Answer: Burger

#### Unscramble the letters to spell a word.



Answer: Pizza





Answer: Lion

#### Unscramble the letters to spell a word.



Answer: Teapot



Answer: Turtle

#### Unscramble the letters to spell a word.







Answer: Seahorse

#### Unscramble the letters to spell a word.





**Answer: Cow** 



#### Unscramble the letters to spell a word.



Answer: Whale





Answer: Bird

#### Unscramble the letters to spell a word.



Answer: Puppy



Answer: Candle

#### Unscramble the lett