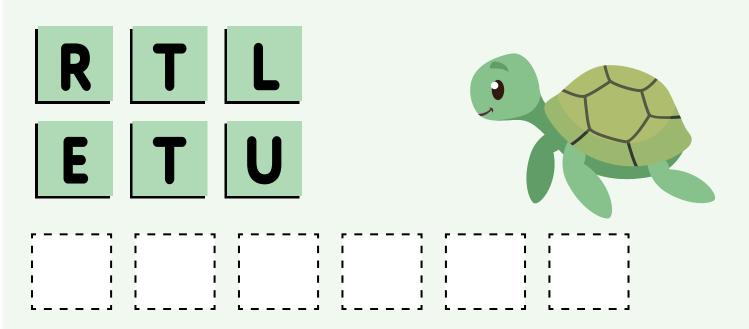

# UNSCRAMBLE





#### Unscramble the letters to spell a word.





#### Unscramble the letters to spell a word.









Answer: Ball

#### Unscramble the letters to spell a word.





Answer: Panda





Answer: Cat

#### Unscramble the letters to spell a word.





Answer: Dolphin



Answer: Parrot

#### Unscramble the letters to spell a word.



Answer: Apple





Answer: Pig

#### Unscramble the letters to spell a word.





Answer: Frog



#### Unscramble the letters to spell a word.



Answer: Grapes



#### Unscramble the letters to spell a word.





Answer: Car



Answer: Burger

#### Unscramble the letters to spell a word.



Answer: Pizza





Answer: Lion

#### Unscramble the letters to spell a word.



Answer: Teapot



Answer: Turtle

#### Unscramble the letters to spell a word.







Answer: Seahorse

#### Unscramble the letters to spell a word.





**Answer: Cow** 



#### Unscramble the letters to spell a word.



Answer: Whale





Answer: Bird

#### Unscramble the letters to spell a word.



Answer: Puppy



Answer: Candle

#### Unscramble the letters to spell a word.



Answer: Candy



#### Unscramble the letters to spell a word.



Answer: Umbrella





Answer: Kite

#### Unscramble the letters to spell a word.







Answer: Corn



Answer: Donkey

#### Unscramble the letters to spell a word.





#### Unscramble the letters to spell a word.



Answer: Snail



## Unscramble the letters to spell a word.





#### Unscramble the letters to spell a word.



Answer: Tiger



#### Answer: Pencil