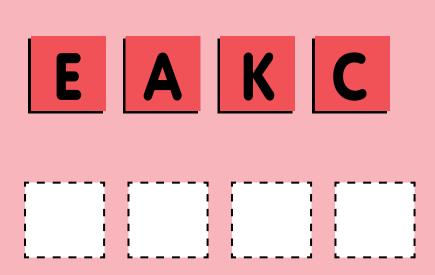

a word.



Answer: Puppy



Answer: Candle

#### Unscramble the letters to spell a word.



Answer: Candy



#### Unscramble the letters to spell a word.



Answer: Umbrella





Answer: Kite

#### Unscramble the letters to spell a word.







Answer: Corn



Answer: Donkey

#### Unscramble the letters to spell a word.





#### Unscramble the letters to spell a word.



Answer: Snail



## Unscramble the letters to spell a word.





#### Unscramble the letters to spell a word.



Answer: Tiger



#### Answer: Pencil

#### Unscramble the letters to spell a word.



Answer: Heart



#### Unscramble the letters to spell a word.



Answer: Donut



Answer: Soccer

#### Unscramble the letters to spell a word.



Answer: Zebra





Answer: Baby

#### Unscramble the letters to spell a word.





Answer: Cake