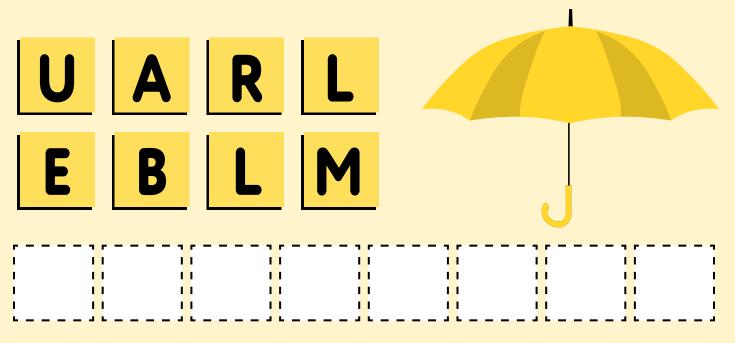

swer: Pig

#### Unscramble the letters to spell a word.





Answer: Frog



#### Unscramble the letters to spell a word.



Answer: Grapes



#### Unscramble the letters to spell a word.





Answer: Car



Answer: Burger

#### Unscramble the letters to spell a word.



Answer: Pizza





Answer: Lion

#### Unscramble the letters to spell a word.



Answer: Teapot



Answer: Turtle

#### Unscramble the letters to spell a word.







Answer: Seahorse

#### Unscramble the letters to spell a word.





**Answer: Cow** 



#### Unscramble the letters to spell a word.



Answer: Whale





Answer: Bird

#### Unscramble the letters to spell a word.



Answer: Puppy



Answer: Candle

#### Unscramble the letters to spell a word.



Answer: Candy



#### Unscramble the letters to spell a word.



Answer: Umbrella





Answer: Kite

#### Unscramble the letters to spell a word.







Answer: Corn



Answer: Donkey

#### Unscramble the letters to spell a word.





#### Unscramble the letters to spell a word.



Answer: Snail



## Unscramble the letters to spell a word.





#### Unscramble the letters to spell a word.



Answer: Tiger



#### Answer: Pencil

#### Unscramble the letters to spell a word.



Answer: Heart



#### Unscramble the letters to spell a word.



Answer: Donut



Answer: Soccer

#### Unscramble the letters to spell a word.



Answer: Zebra





Answer: Baby

#### Unscramble the letters to spell a word.





Answer: Cake