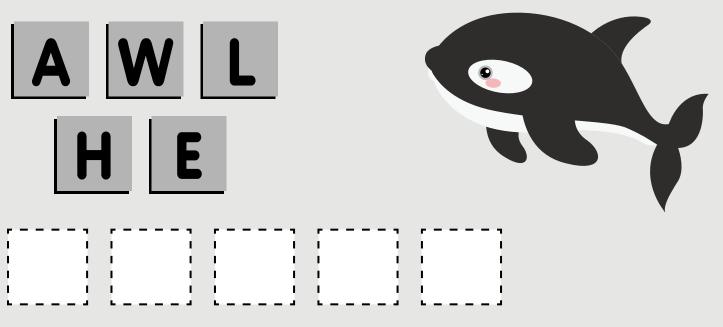

ramble the letters to spell a word.





Answer: Panda





Answer: Cat

#### Unscramble the letters to spell a word.





Answer: Dolphin



Answer: Parrot

#### Unscramble the letters to spell a word.



Answer: Apple





Answer: Pig

#### Unscramble the letters to spell a word.





Answer: Frog



#### Unscramble the letters to spell a word.



Answer: Grapes



#### Unscramble the letters to spell a word.





Answer: Car



Answer: Burger

#### Unscramble the letters to spell a word.



Answer: Pizza





Answer: Lion

#### Unscramble the letters to spell a word.



Answer: Teapot



Answer: Turtle

#### Unscramble the letters to spell a word.







Answer: Seahorse

#### Unscramble the letters to spell a word.





**Answer: Cow** 



#### Unscramble the letters to spell a word.



Answer: Whale





Answer: Bird

#### Unscramble the letters to spell a word.



Answer: Puppy



Answer: Candle

#### Unscramble the letters to spell a word.



Answer: Candy



#### Unscramble the letters to spell a word.



Answer: Umbrella





Answer: Kite

#### Unscramble the letters to spell a word.







Answer: Corn



Answer: Donkey

#### Unscramble the letters to spell a word.





#### Unscramble the letters to spell a word.



Answer: Snail



## Unscramble the letters to spell a word.





#### Unscramble the letters to spell a word.



Answer: Tiger



#### Answer: Pencil

#### Unscramble the letters to spell a word.



Answer: Heart



#### Unscramble the letters to spell a word.



Answer: Donut



Answer: Soccer

#### Unscramble the letters to spell a word.



Answer: