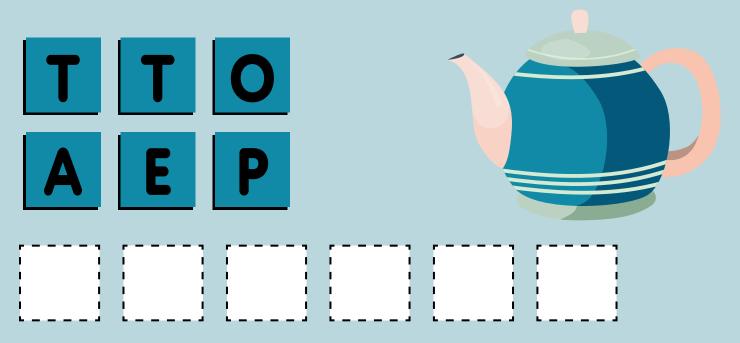

# UNSCRAMBLE





#### Unscramble the letters to spell a word.





#### Unscramble the letters to spell a word.









Answer: Ball

#### Unscramble the letters to spell a word.





Answer: Panda





Answer: Cat

#### Unscramble the letters to spell a word.





Answer: Dolphin



Answer: Parrot

#### Unscramble the letters to spell a word.



Answer: Apple





Answer: Pig

#### Unscramble the letters to spell a word.





Answer: Frog



#### Unscramble the letters to spell a word.



Answer: Grapes



#### Unscramble the letters to spell a word.





Answer: Car



Answer: Burger

#### Unscramble the letters to spell a word.



Answer: Pizza





Answer: Lion

#### Unscramble the letters to spell a word.



Answer: Teapot



Answer: Turtle

#### Unscramble the letters to spell a word.







Answer: Seahorse

#### Unscramble the letters to spell a word.





**Answer: Cow** 



#### Unscramble the letters to spell a word.



Answer: Whale





Answer: Bird

#### Unscramble the letters to spell a word.



Answer: Puppy



Answer: Candle

#### Unscramble the letters to spell a word.



Answer: Candy



#### Unscramble the letters to spell a word.



Answer: Umbrella





Answer: Kite

#### Unscramble the letters to spell a word.







Answer: Corn



Answer: Donkey

#### Unscramble the letters to spell a word.





#### Unscramble the letters to spell a word.



Answer: Snail



## Unscramble the letters to spell a word.





#### Unscramble the letters to spell a word.



Answer: Tiger



#