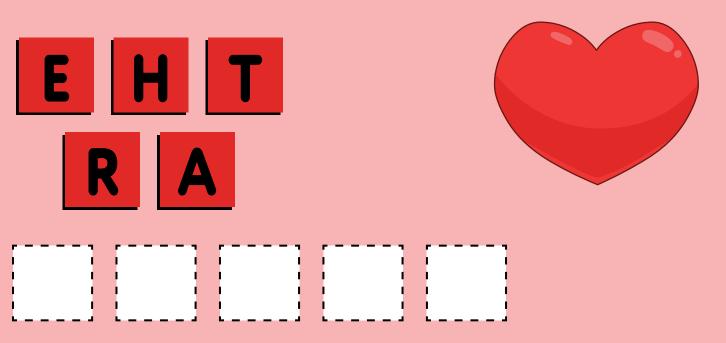

spell a word.







Answer: Seahorse

#### Unscramble the letters to spell a word.





**Answer: Cow** 



#### Unscramble the letters to spell a word.



Answer: Whale





Answer: Bird

#### Unscramble the letters to spell a word.



Answer: Puppy



Answer: Candle

#### Unscramble the letters to spell a word.



Answer: Candy



#### Unscramble the letters to spell a word.



Answer: Umbrella





Answer: Kite

#### Unscramble the letters to spell a word.







Answer: Corn



Answer: Donkey

#### Unscramble the letters to spell a word.





#### Unscramble the letters to spell a word.



Answer: Snail



## Unscramble the letters to spell a word.





#### Unscramble the letters to spell a word.



Answer: Tiger



#### Answer: Pencil

#### Unscramble the letters to spell a word.



Answer: Heart



#### Unscramble the letters to spell a word.



Answer: Donut



Answer: Soccer

#### Unscramble the letters to spell a word.



Answer: Zebra





Answer: Baby

#### Unscramble the letters to spell a word.





Answer: Cake