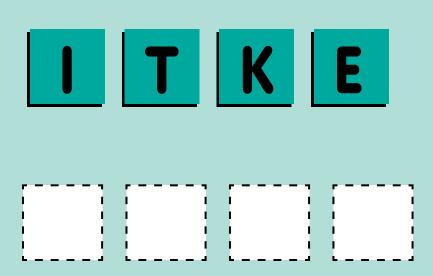

ramble the letters to spell a word.





Answer: Frog



#### Unscramble the letters to spell a word.



Answer: Grapes



#### Unscramble the letters to spell a word.





Answer: Car



Answer: Burger

#### Unscramble the letters to spell a word.



Answer: Pizza





Answer: Lion

#### Unscramble the letters to spell a word.



Answer: Teapot



Answer: Turtle

#### Unscramble the letters to spell a word.







Answer: Seahorse

#### Unscramble the letters to spell a word.





**Answer: Cow** 



#### Unscramble the letters to spell a word.



Answer: Whale





Answer: Bird

#### Unscramble the letters to spell a word.



Answer: Puppy



Answer: Candle

#### Unscramble the letters to spell a word.



Answer: Candy



#### Unscramble the letters to spell a word.



Answer: Umbrella





Answer: Kite

#### Unscramble the letters to spell a word.







Answer: Corn



Answer: Donkey

#### Unscramble the letters to spell a word.





#### Unscramble the letters to spell a word.



Answer: Snail



## Unscramble the letters to spell a word.





#### Unscramble the letters to spell a word.



Answer: Tiger



#### Answer: Pencil

#### Unscramble the letters to spell a word.



Answer: Heart



#### Unscramble the letters to spell a word.



Answer: Donut



Answer: Soccer

#### Unscramble the letters to spell a word.



Answer: Zebra





Answer: Baby

#### Unscramble the letters to spell a word.





Answer: Cake