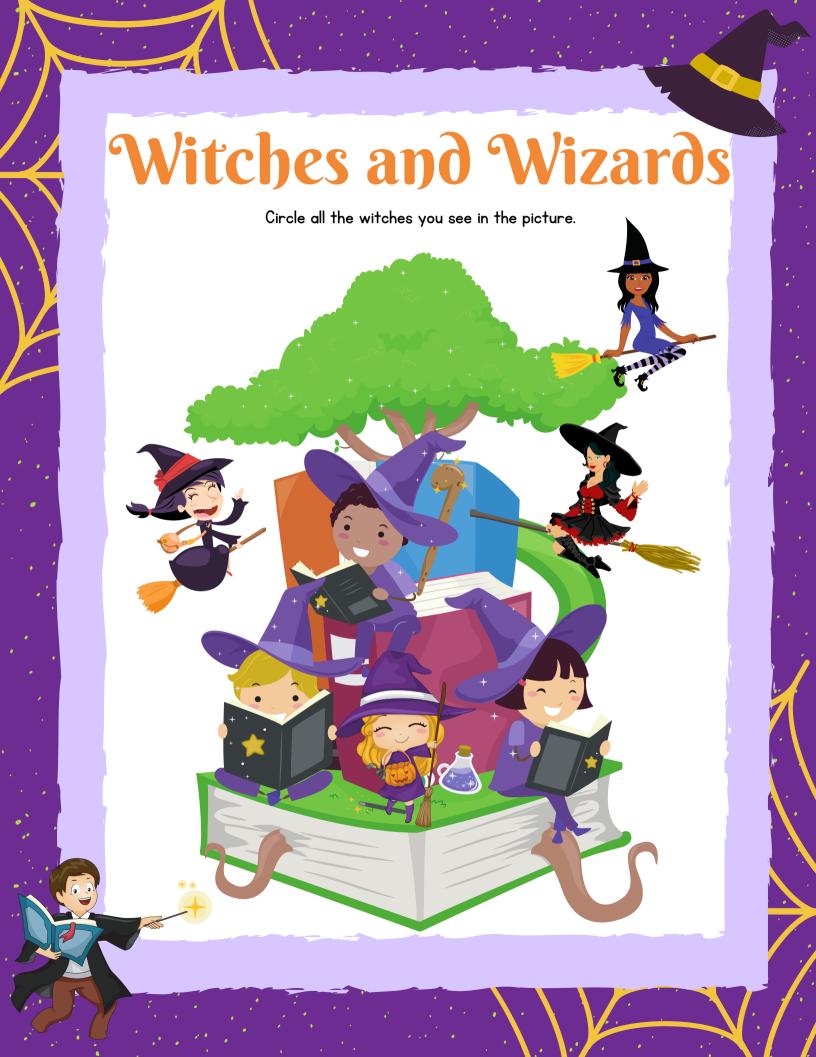

# Magic Things

Circle the purple crystal ball.

Box the old witch.

Circle the wizard's hat.

Box the magic stick.

Circle the green witch's broomstick.

Box the cauldron with a cat.

Circle the diamond shape potion.

Box the owl.

Circle all the things that doesn't belong to the wizard's room.

Sort the following things below whether it is for a wizard or a witch

wizard's things

Draw a line between each picture and its shadow.