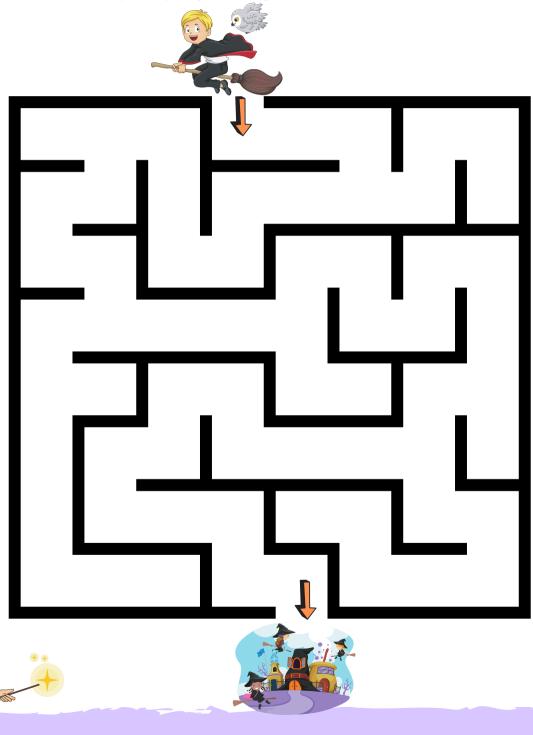

### Spot the Difference

Find the 7 differences in the picture and circle each.

Help the young witch get the potion to complete her spell.

Help the young wizard go home to wizard school.