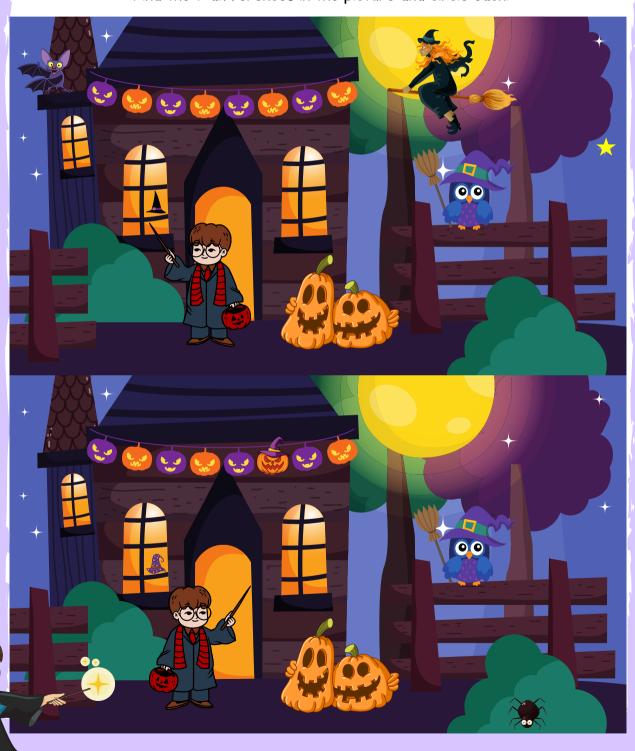

### Spot the Difference

Find the 7 differences in the picture and circle each.

Help the young witch get the potion to complete her spell.

Help the young wizard go home to wizard school.