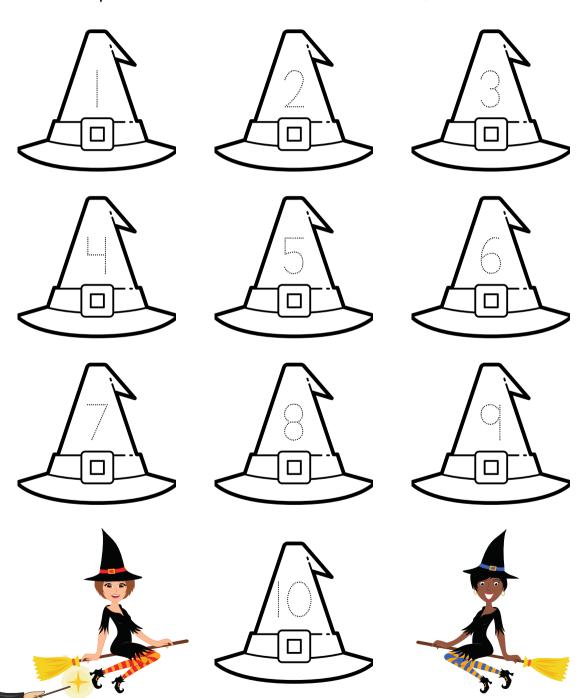

# Hat Counting

 $\mbox{Help}$  the witches count their hats. When finished, color the hats.