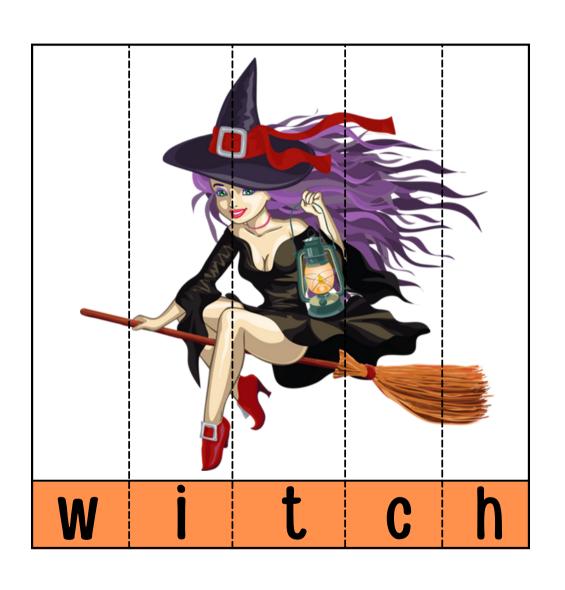

## Spelling Jigsaw

Cut into strips to make a 7 piece pumpkin puzzle.

### Spelling Jigsaw

Cut into strips to make a 7 piece pumpkin puzzle.