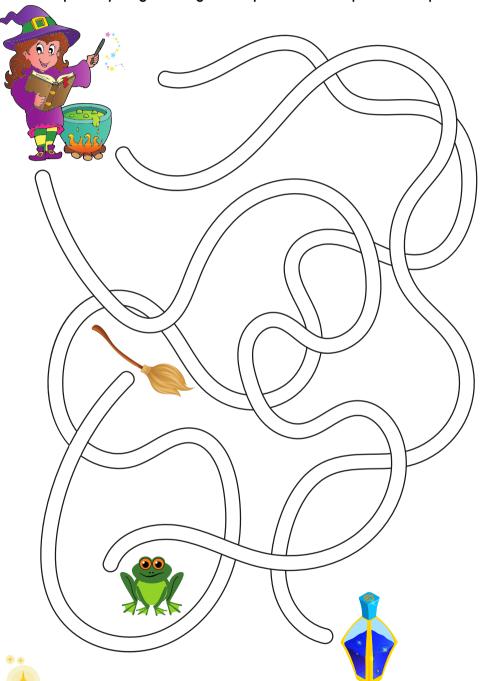

### Spot the Difference

Find the 7 differences in the picture and circle each.

Help the young witch get the potion to complete her spell.

Help the young wizard go home to wizard school.