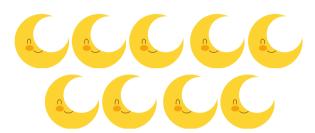

#### Odd and Even

Count the number of each picture and write whether it is even or odd.

How many? \_\_\_\_\_

Even or Odd?

How many? \_\_\_\_\_

Even or Odd?\_\_\_\_\_

How many? \_\_\_\_\_

Even or Odd? \_\_\_\_\_

How many? \_\_\_\_\_

Even or Odd?\_\_\_\_\_

How many?

Even or Odd?

How many?

Even or Odd?

Cut out the pictures, decorate your house and tell your own fantasy story.