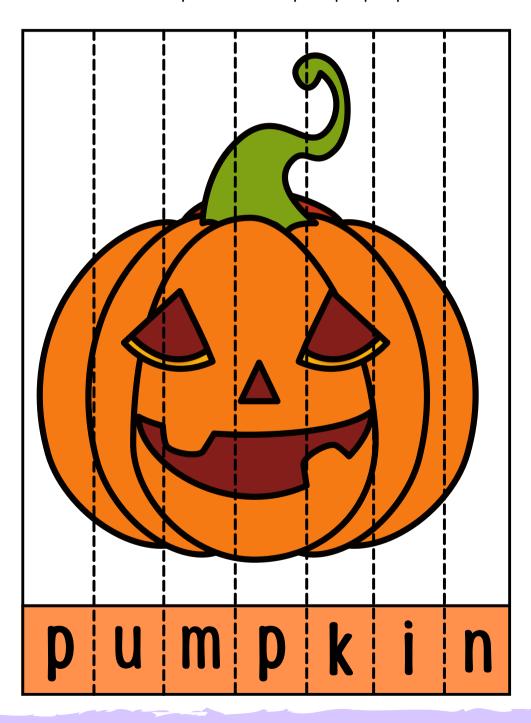

## Spelling Jigsaw

Cut into strips to make a 7 piece pumpkin puzzle.

### Spelling Jigsaw

Cut into strips to make a 7 piece pumpkin puzzle.