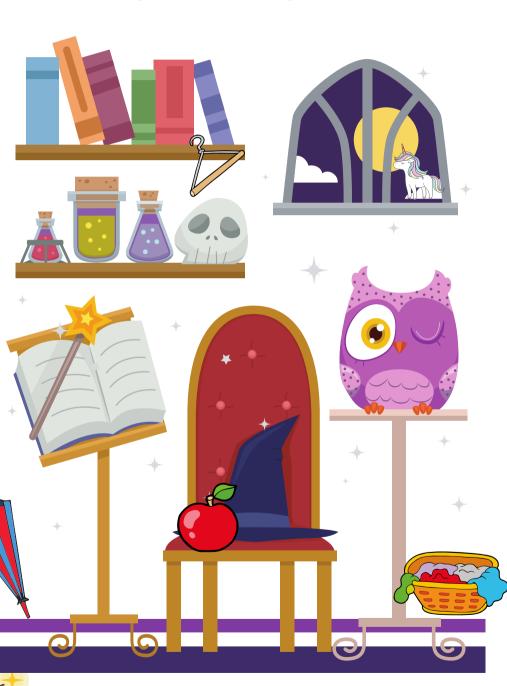

# Magic Things

Circle the purple crystal ball.

Box the old witch.

Circle the wizard's hat.

Box the magic stick.

Circle the green witch's broomstick.

Box the cauldron with a cat.

Circle the diamond shape potion.

Box the owl.

Circle all the things that doesn't belong to the wizard's room.

Sort the following things below whether it is for a wizard or a witch

wizard's things

Draw a line between each picture and its shadow.