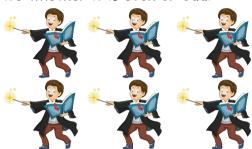

#### Odd and Even

Count the number of each picture and write whether it is even or odd.

How many? \_\_\_\_\_

Even or Odd?

How many? \_\_\_\_\_

Even or Odd?\_\_\_\_\_

How many? \_\_\_\_\_

Even or Odd? \_\_\_\_\_

How many? \_\_\_\_\_

Even or Odd?\_\_\_\_\_

How many?

Even or Odd?

How many?

Even or Odd?

Cut out the pictures, decorate your house and tell your own fantasy story.