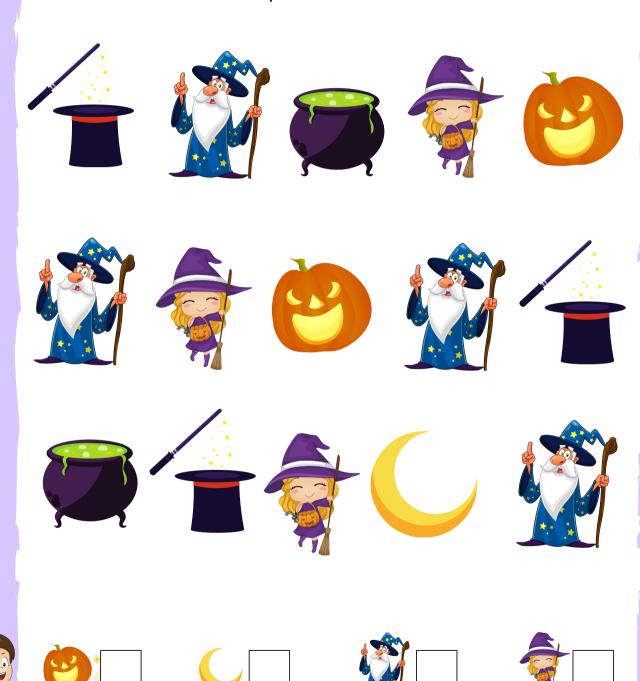

# Hat Counting

 $\mbox{Help}$  the witches count their hats. When finished, color the hats.

### Count and Write

Count the number of each picture and write the answer inside the box.