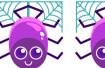

### Spot the Difference

Find the 7 differences in the picture and circle each.

Help the young witch get the potion to complete her spell.

Help the young wizard go home to wizard school.