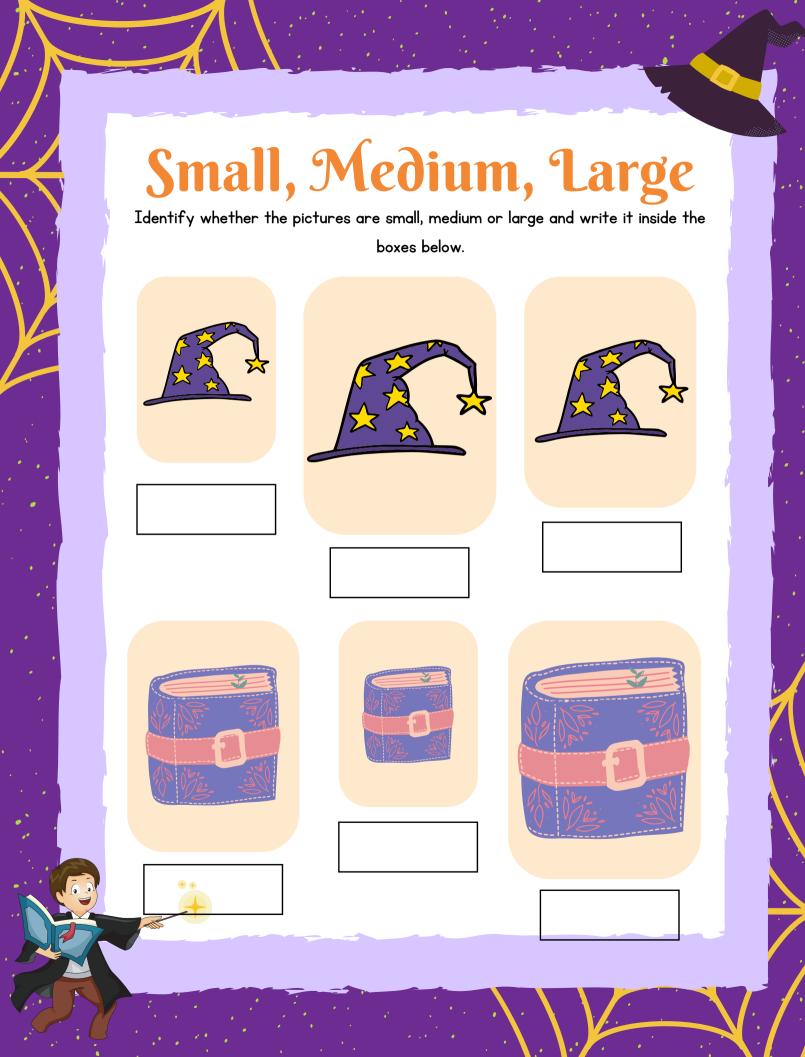

SOOT



cautonon





magic

#### ABC Order

Cut out the words and glue them in the boxes in ABC order.



| 1 |  |
|---|--|
| 2 |  |
| 3 |  |
| 4 |  |
| 5 |  |
| - |  |

cat treat

witch pumpkin

bat moon

## Witch Hat

Design the witch hat whatever style you want.



## Wizard Hat

Design the wizard hat whatever style you want.



#### Emotions

Create faces for each to demonstrate the emotion shown.

Happy



Sad



**Angry** 



Surprised



### Spot the Difference

Find the 7 differences in the picture and circle each.







Help the young witch get the potion to complete her spell.





Help the young wizard go home to wizard school.



## Spelling Jigsaw

Cut into strips to make a 7 piece pumpkin puzzle.



### Spelling Jigsaw

Cut into strips to make a 7 piece pumpkin puzzle.