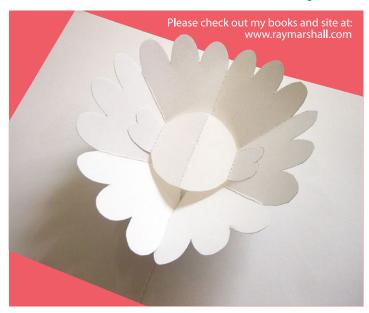

## Make This Pop-Up Gerbera Daisy

Print out Sheets A & B on to a stiff paper such as index paper or 80# cover available at paper or office supply stores.

- Loosely cut out both pop-up pieces from Sheet A.
- 2 Carefully cut out the pieces on the solid printed lines.
  TIP: Always cut into the corners NOT around them, this makes it much easier.
- Make sure that you make the cuts between and around the glue tabs.
- 4 Loosen up the Petal piece by folding it into a bowl shape. Fold back the glue tabs.

- Make little snips on each end of the crease line of the Flower Center piece to help fold it in half.
- 6 Apply a little glue to one tab of the Flower Center piece.
- 7 Glue to the inside of the Petal piece as shown.
- 8 Fold the Center piece in half and fold back the glue tab. Apply a little glue to the tab and fold the Petal piece over to cover the tab.
- 9 Hold to set the glue.
- **10** Hook the tabs of the Petal piece together as shown.
- 11 Apply a little glue to one of the Petal glue tabs and position on the background.
- 12 Fold back the other glue tab and apply a little glue to it. Now fold the other half of the background over on top of the glue tab and leave a book on top while the glue sets.

Your Daisy is finished!
Open the card and admire!

Gerbera Daisy Sheet A \_\_\_\_ Cut Lines \_\_\_\_ Fold Lines