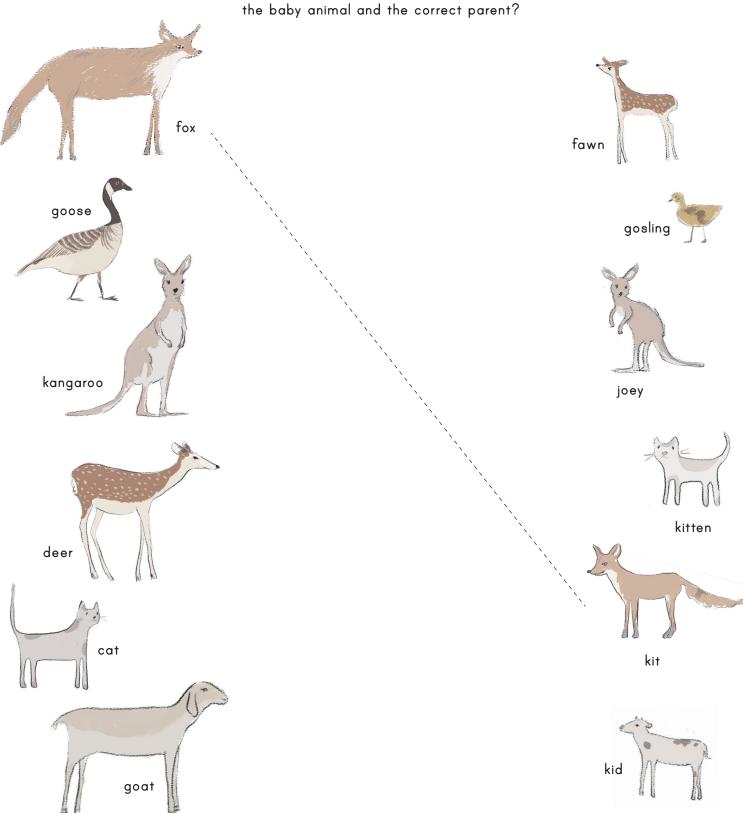

### Are You My Mother?

Help the baby animals and their parents! Can you draw a line between the baby animal and the correct parent?