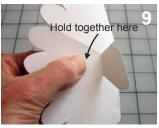

- Make little snips on each end of the crease line of the Flower Center piece to help fold it in half.
- 6 Apply a little glue to one tab of the Flower Center piece.
- 7 Glue to the inside of the Petal piece as shown.
- 8 Fold the Center piece in half and fold back the glue tab. Apply a little glue to the tab and fold the Petal piece over to cover the tab.
- 9 Hold to set the glue.
- **10** Hook the tabs of the Petal piece together as shown.
- 11 Apply a little glue to one of the Petal glue tabs and position on the background.
- 12 Fold back the other glue tab and apply a little glue to it. Now fold the other half of the background over on top of the glue tab and leave a book on top while the glue sets.

Your Daisy is finished!
Open the card and admire!

Gerbera Daisy Sheet A \_\_\_\_ Cut Lines \_\_\_\_ Fold Lines