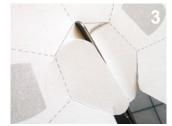

- Make little snips on each end of the crease line of the Flower Center piece to help fold it in half.
- 6 Apply a little glue to one tab of the Flower Center piece.
- 7 Glue to the inside of the Petal piece as shown.
- 8 Fold the Center piece in half and fold back the glue tab. Apply a little glue to the tab and fold the Petal piece over to cover the tab.
- 9 Hold to set the glue.
- **10** Hook the tabs of the Petal piece together as shown.
- 11 Apply a little glue to one of the Petal glue tabs and position on the background.
- 12 Fold back the other glue tab and apply a little glue to it. Now fold the other half of the background over on top of the glue tab and leave a book on top while the glue sets.