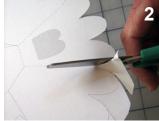

## Make This Pop-Up Gerbera Daisy

Print out Sheets A & B on to a stiff paper such as index paper or 80# cover available at paper or office supply stores.

- Loosely cut out both pop-up pieces from Sheet A.
- 2 Carefully cut out the pieces on the solid printed lines.
  TIP: Always cut into the corners NOT around them, this makes it much easier.
- Make sure that you make the cuts between and around the glue tabs.
- 4 Loosen up the Petal piece by folding it into a bowl shape. Fold back the glue tabs.