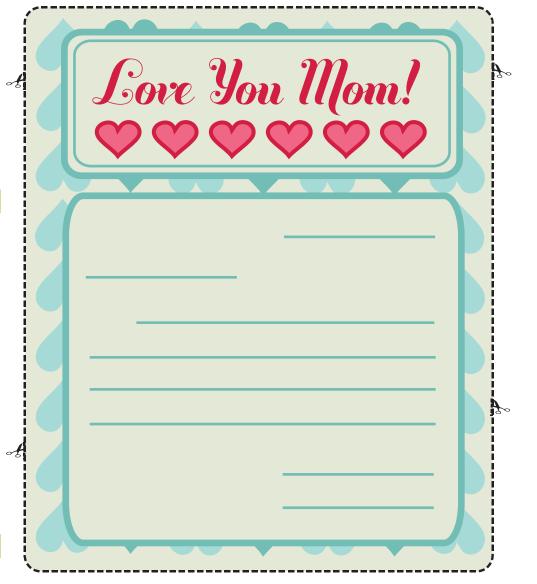

## WRITE TO YOUR MOM

Write a letter and make a card for Mother's Day!

There are a few rules when it comes to writing letters. A good letter has a date, greeting, body, closing, and your name. Go ahead and use these steps to write to your own mom for Mother's Day!

May 13, 2012 date

## Dear Mom,

greeting

body

I want you to know how much I love you. You work so hard to take care of me, and I appreciate it very much. Happy Mother's Day.

I love you very much!

Love, closing

Jason name