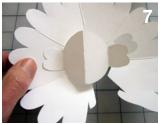

- Make little snips on each end of the crease line of the Flower Center piece to help fold it in half.
- 6 Apply a little glue to one tab of the Flower Center piece.
- 7 Glue to the inside of the Petal piece as shown.
- 8 Fold the Center piece in half and fold back the glue tab. Apply a little glue to the tab and fold the Petal piece over to cover the tab.
- 9 Hold to set the glue.
- **10** Hook the tabs of the Petal piece together as shown.
- 11 Apply a little glue to one of the Petal glue tabs and position on the background.
- 12 Fold back the other glue tab and apply a little glue to it. Now fold the other half of the background over on top of the glue tab and leave a book on top while the glue sets.