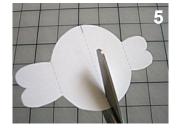

## Make This Pop-Up Gerbera Daisy

Print out Sheets A & B on to a stiff paper such as index paper or 80# cover available at paper or office supply stores.

- Loosely cut out both pop-up pieces from Sheet A.
- 2 Carefully cut out the pieces on the solid printed lines.
  TIP: Always cut into the corners NOT around them, this makes it much easier.
- Make sure that you make the cuts between and around the glue tabs.
- 4 Loosen up the Petal piece by folding it into a bowl shape. Fold back the glue tabs.