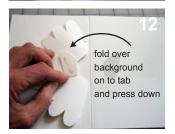

- Make little snips on each end of the crease line of the Flower Center piece to help fold it in half.
- 6 Apply a little glue to one tab of the Flower Center piece.
- 7 Glue to the inside of the Petal piece as shown.
- 8 Fold the Center piece in half and fold back the glue tab. Apply a little glue to the tab and fold the Petal piece over to cover the tab.
- 9 Hold to set the glue.
- **10** Hook the tabs of the Petal piece together as shown.
- 11 Apply a little glue to one of the Petal glue tabs and position on the background.
- 12 Fold back the other glue tab and apply a little glue to it. Now fold the other half of the background over on top of the glue tab and leave a book on top while the glue sets.

Your Daisy is finished!
Open the card and admire!

Gerbera Daisy Sheet A \_\_\_\_ Cut Lines \_\_\_\_ Fold Lines