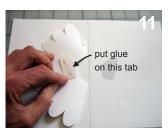

- Make little snips on each end of the crease line of the Flower Center piece to help fold it in half.
- 6 Apply a little glue to one tab of the Flower Center piece.
- 7 Glue to the inside of the Petal piece as shown.
- 8 Fold the Center piece in half and fold back the glue tab. Apply a little glue to the tab and fold the Petal piece over to cover the tab.
- 9 Hold to set the glue.
- **10** Hook the tabs of the Petal piece together as shown.
- 11 Apply a little glue to one of the Petal glue tabs and position on the background.
- 12 Fold back the other glue tab and apply a little glue to it. Now fold the other half of the background over on top of the glue tab and leave a book on top while the glue sets.

Your Daisy is finished!
Open the card and admire!

Gerbera Daisy Sheet A \_\_\_\_ Cut Lines \_\_\_\_ Fold Lines