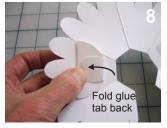

- Make little snips on each end of the crease line of the Flower Center piece to help fold it in half.
- 6 Apply a little glue to one tab of the Flower Center piece.
- 7 Glue to the inside of the Petal piece as shown.
- 8 Fold the Center piece in half and fold back the glue tab. Apply a little glue to the tab and fold the Petal piece over to cover the tab.
- 9 Hold to set the glue.
- **10** Hook the tabs of the Petal piece together as shown.
- 11 Apply a little glue to one of the Petal glue tabs and position on the background.
- 12 Fold back the other glue tab and apply a little glue to it. Now fold the other half of the background over on top of the glue tab and leave a book on top while the glue sets.