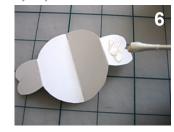

- Make little snips on each end of the crease line of the Flower Center piece to help fold it in half.
- 6 Apply a little glue to one tab of the Flower Center piece.
- 7 Glue to the inside of the Petal piece as shown.
- 8 Fold the Center piece in half and fold back the glue tab. Apply a little glue to the tab and fold the Petal piece over to cover the tab.
- 9 Hold to set the glue.
- **10** Hook the tabs of the Petal piece together as shown.
- 11 Apply a little glue to one of the Petal glue tabs and position on the background.
- 12 Fold back the other glue tab and apply a little glue to it. Now fold the other half of the background over on top of the glue tab and leave a book on top while the glue sets.