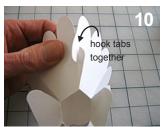

- Make little snips on each end of the crease line of the Flower Center piece to help fold it in half.
- 6 Apply a little glue to one tab of the Flower Center piece.
- 7 Glue to the inside of the Petal piece as shown.
- 8 Fold the Center piece in half and fold back the glue tab. Apply a little glue to the tab and fold the Petal piece over to cover the tab.
- 9 Hold to set the glue.
- **10** Hook the tabs of the Petal piece together as shown.
- 11 Apply a little glue to one of the Petal glue tabs and position on the background.
- 12 Fold back the other glue tab and apply a little glue to it. Now fold the other half of the background over on top of the glue tab and leave a book on top while the glue sets.

Your Daisy is finished!
Open the card and admire!

Gerbera Daisy Sheet A \_\_\_\_ Cut Lines \_\_\_\_ Fold Lines