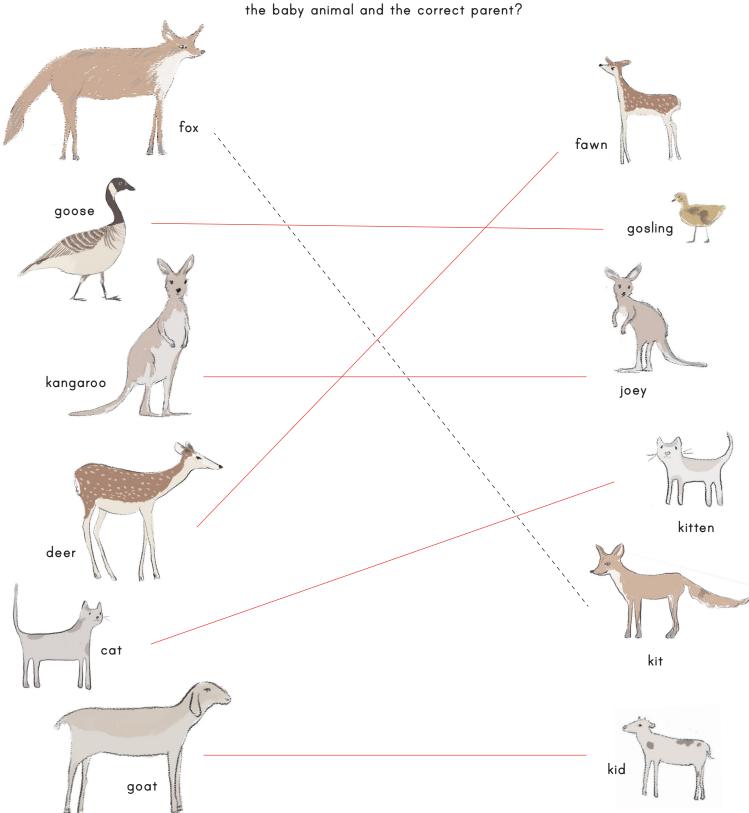

### Are You My Mother? Answers

Help the baby animals and their parents! Can you draw a line between the baby animal and the correct parent?