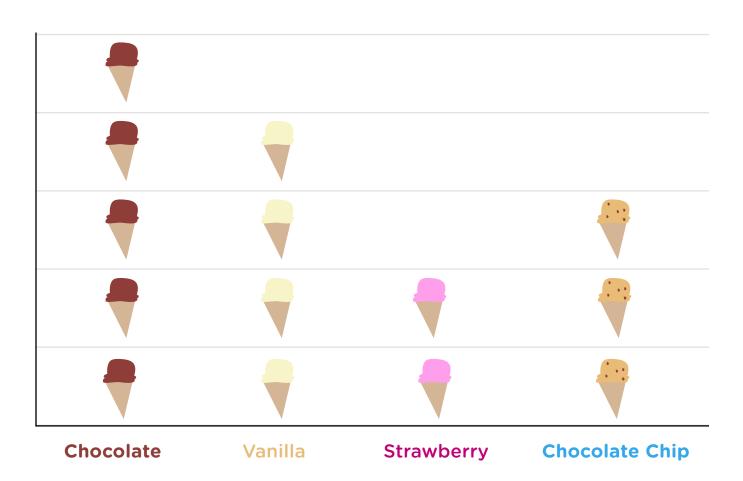

#### Picture Graphs: Favorite Ice Cream

Read the picture graph to find out how many people like different kinds of ice cream!

- 1. How many people like chocolate ice cream? \_\_\_\_\_
- 2. How many people like strawberry ice cream? \_\_\_\_\_
- 3. How many people like vanilla ice cream? \_\_\_\_\_
- 4. How many people like chocolate chip ice cream? \_\_\_\_\_
- 5. What is the least popular ice cream? \_\_\_\_\_
- 5. What is the most popular ice cream? \_\_\_\_\_

#### Picture Graphs: Favorite Ice Cream

Read the picture graph to find out how many people like different kinds of ice cream!

- 1. How many people like chocolate ice cream? \_\_\_\_\_
- 2. How many people like strawberry ice cream? \_\_\_\_\_2
- 3. How many people like vanilla ice cream? \_\_\_\_\_4
- 4. How many people like chocolate chip ice cream? \_\_\_\_\_3
- 5. What is the least popular ice cream? <a href="Strawberry">Strawberry</a>
- 5. What is the most popular ice cream? <a href="Chocolate">Chocolate</a>