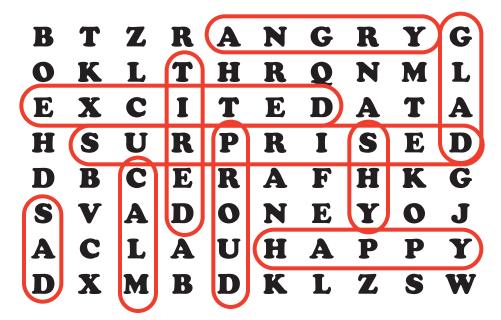

## Feelings Word Search

**HOW ARE YOU FEELING?** 

Find and circle all of the words in the list below.

Z ANGRY R QN L T H R E I T E D A H S U R P R E I D B E R F D D 0 E J U D K L B

HAPPY
SAD
SHY
TIRED
EXCITED

GLAD
PROUD
CALM
SURPRISED
ANGRY

  Lake Little Town
- 5. What building is east of the hospital?
  The library

**HOW ARE YOU FEELING?** 

Find and circle all of the words in the list below.

**HAPPY** SAD EXCITED

**GLAD PROUD SURPRISED ANGRY** 