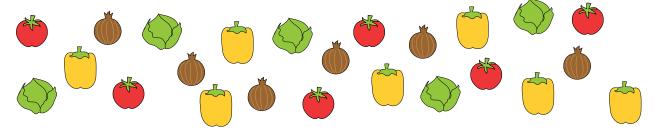

#### Farmers Market

Help the farmer record how many vegetables he grew in the table below. First count how many of each type of vegetable he has and mark it in the table. Then write it in number form. Finally, answer the questions.

| Type of vegetable | Tally marks | Number |
|-------------------|-------------|--------|
| Cabbage           |             |        |
| Tomato            |             |        |
| Bell pepper       |             |        |
| Onion             |             |        |

### Farmers Market Key

Help the farmer record how many vegetables he grew in the table below. First count how many of each type of vegetable he has and mark it in the table. Then write it in number form. Finally, answer the questions.

| Type of vegetable | Tally marks   | Number |  |  |
|-------------------|---------------|--------|--|--|
| Cabbage           | 1111          | 5      |  |  |
| Tomato            | 1111          | 6      |  |  |
| 📛 Bell pepper     | <b>111 11</b> | 7      |  |  |
| Onion             | 1111          | 6      |  |  |