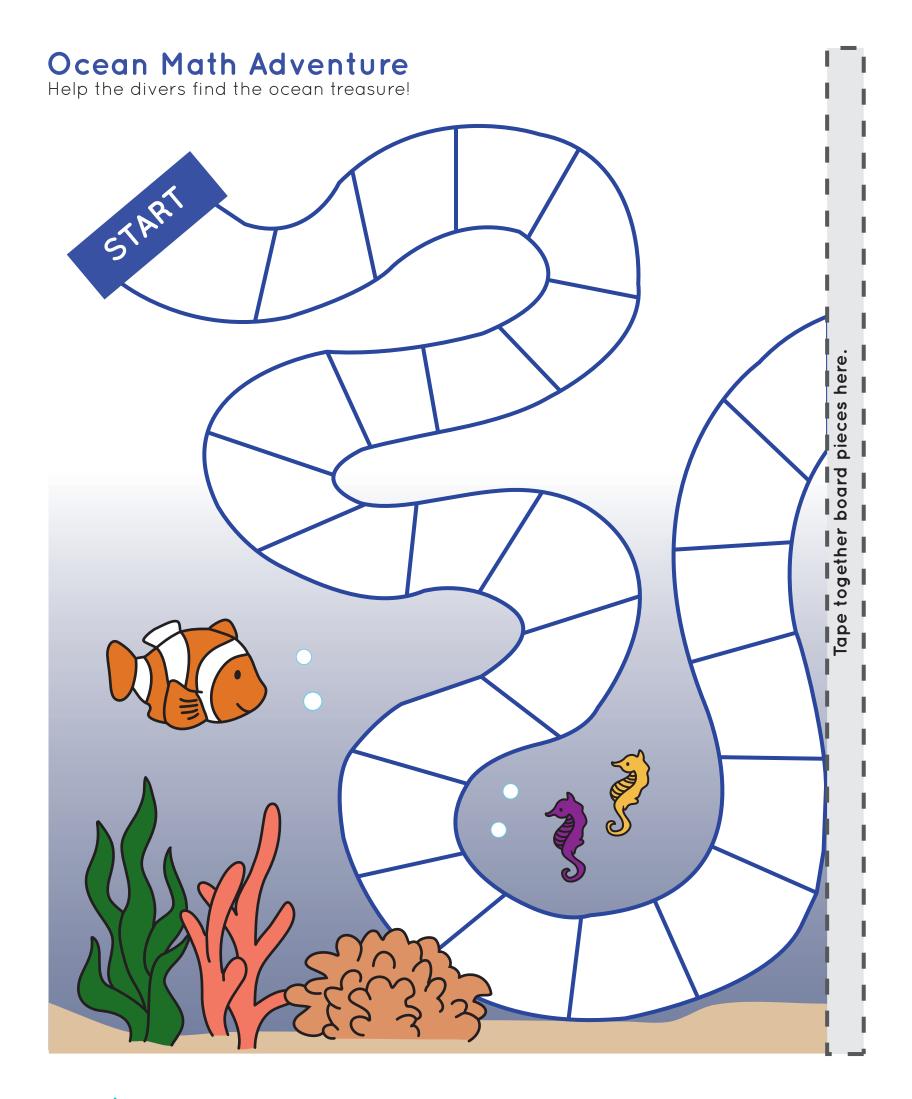

#### Ocean Math Adventure

Help the divers find the ocean treasure!

#### You Will Need:

- Card Stock (or any thick paper)
- Scissors
- Tape or Glue

#### Directions:

Cut out the game pieces below.

Have an adult help assemble the die.

Fold the player pieces on the dotted lines.

Tape or glue the game boards together.

#### How to Play:

The youngest child goes first. Roll the die. Is the number even or odd? If you are correct, move as many spaces as the number on the die. If you are wrong, you lose your turn.

Some ways to start your Daily News: