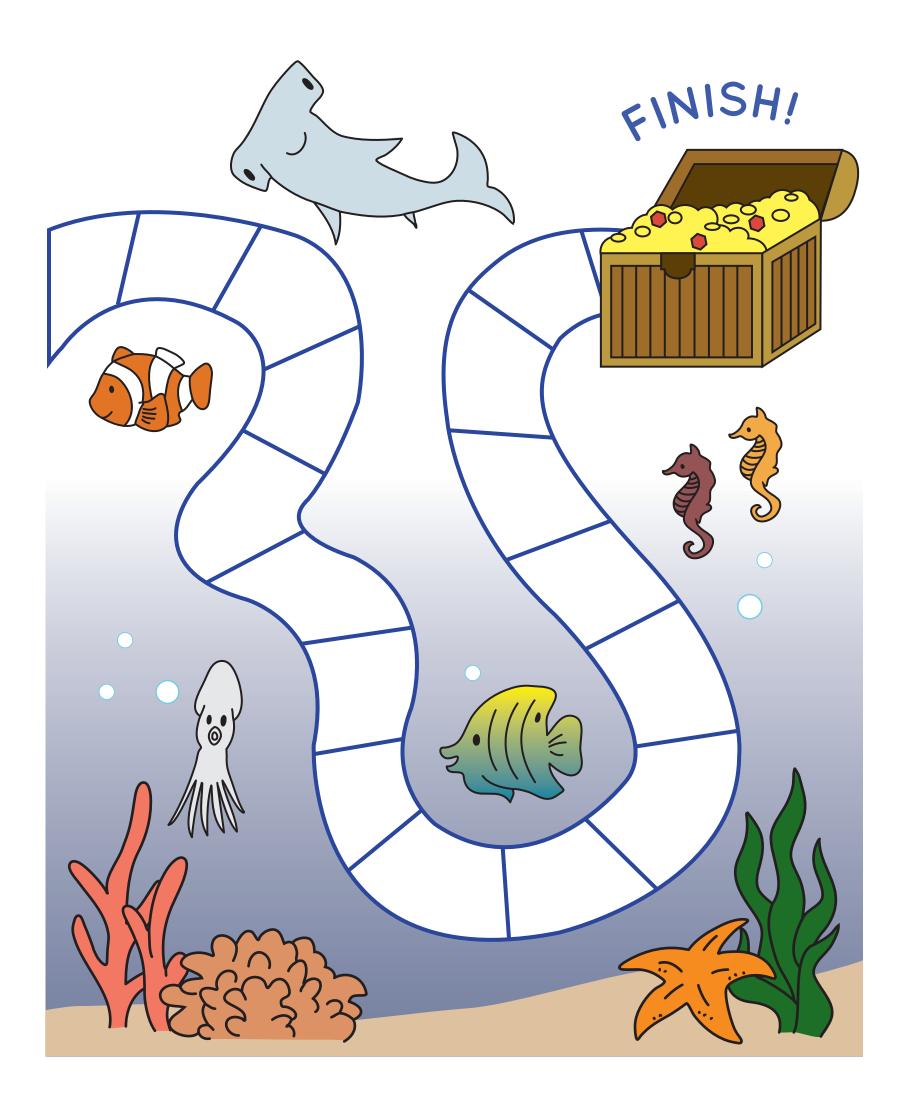

#### Ocean Math Adventure

Help the divers find the ocean treasure!

#### You Will Need:

- Card Stock (or any thick paper)
- Scissors
- Tape or Glue

#### Directions:

Cut out the game pieces below.

Have an adult help assemble the die.

Fold the player pieces on the dotted lines.

Tape or glue the game boards together.

#### How to Play:

The youngest child goes first. Roll the die. Is the number even or odd? If you are correct, move as many spaces as the number on the die. If you are wrong, you lose your turn.

Some ways to start your Daily News: