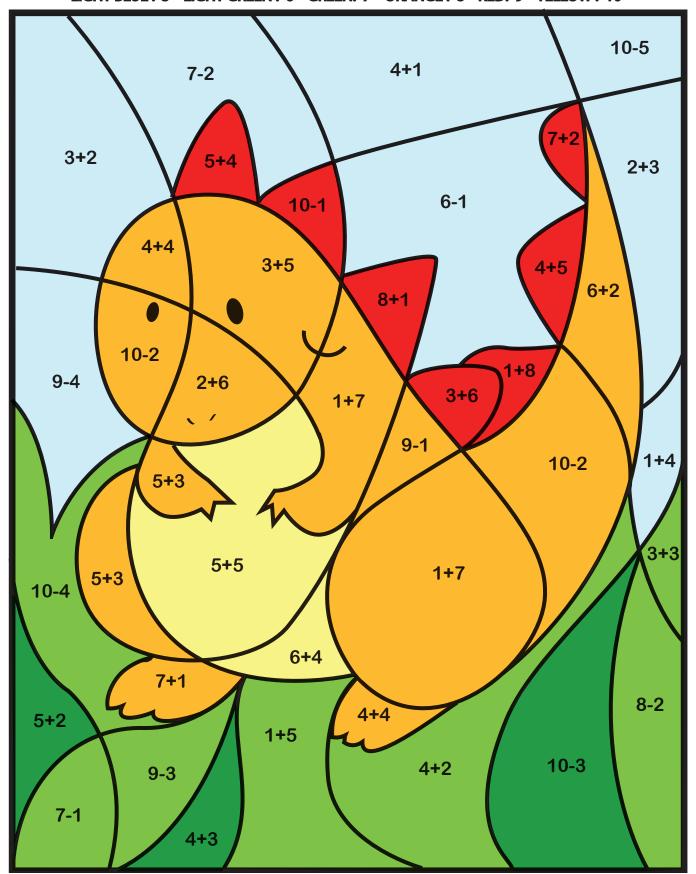

#### COLOR BY I

Solve the following problems. Color based on the answers matching to the color key. LIGHT BLUE: 5 LIGHT GREEN: 6 GREEN: 7 ORANGE: 8 RED: 9 YELLOW: 10

Some ways to start your Daily News:

Today I
I went
I learned
I saw

#### ${f COLOR}$ BY ${f N}$

**Answer** Key

Solve the following problems. Color based on the answers matching to the color key. LIGHT BLUE: 5 LIGHT GREEN: 6 GREEN: 7 ORANGE: 8 RED: 9 YELLOW: 10