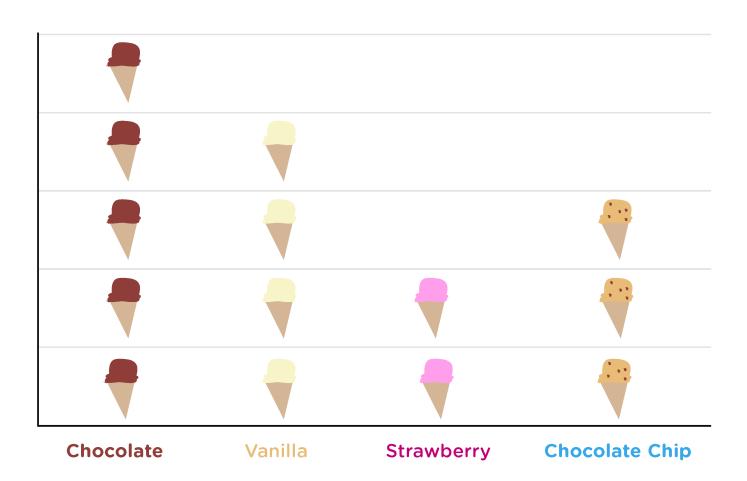

#### Picture Graphs: Favorite Ice Cream

Read the picture graph to find out how many people like different kinds of ice cream!

- 1. How many people like chocolate ice cream? \_\_\_\_\_
- 2. How many people like strawberry ice cream? \_\_\_\_\_
- 3. How many people like vanilla ice cream? \_\_\_\_\_
- 4. How many people like chocolate chip ice cream? \_\_\_\_\_
- 5. What is the least popular ice cream? \_\_\_\_\_
- 5. What is the most popular ice cream? \_\_\_\_\_

#### Picture Graphs: Favorite Ice Cream

Read the picture graph to find out how many people like different kinds of ice cream!

- 1. How many people like chocolate ice cream? \_\_\_\_\_
- 2. How many people like strawberry ice cream? \_\_\_\_\_2
- 3. How many people like vanilla ice cream? \_\_\_\_\_4
- 4. How many people like chocolate chip ice cream? \_\_\_\_\_3
- 5. What is the least popular ice cream? <a href="Strawberry">Strawberry</a>
- 5. What is the most popular ice cream? <a href="Chocolate">Chocolate</a>