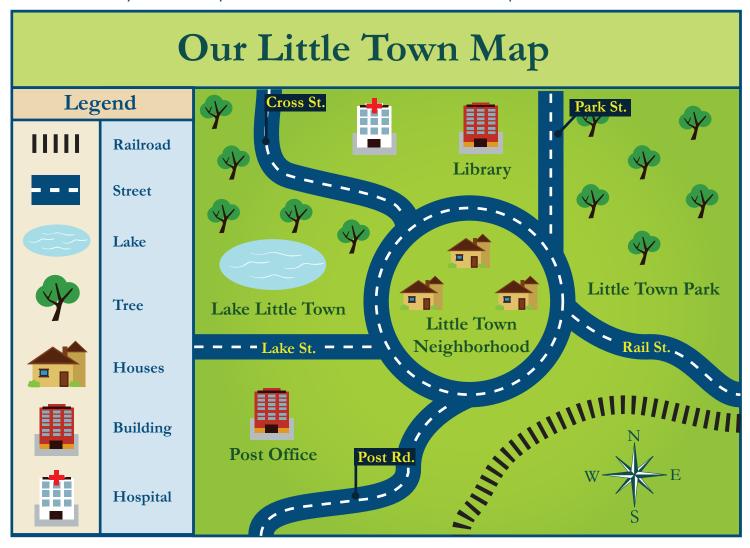

#### Reading a Map

Study the map and use it to answer the questions below.

- 1. What is the title of this map?
- 2. From the post office, is the lake north or south?
- 3. If you are at the library, which direction do you go to the town neighborhood?
- 4. What is west of Little Town Neighborhood?
- 5. What building is east of the hospital?

### Reading a Map

Study the map and use it to answer the questions below. Answer Key

1. What is the title of this map?

Our Little Town Map

2. From the post office, is the lake north or south?

North

- 3. If you are at the library, which direction do you go to the town neighborhood? South
- 4. What is west of Little Town Neighborhood?

  Lake Little Town
- 5. What building is east of the hospital?
  The library

**HOW ARE YOU FEELING?** 

Find and circle all of the words in the list below.

**HAPPY** SAD EXCITED

**GLAD PROUD SURPRISED ANGRY** 