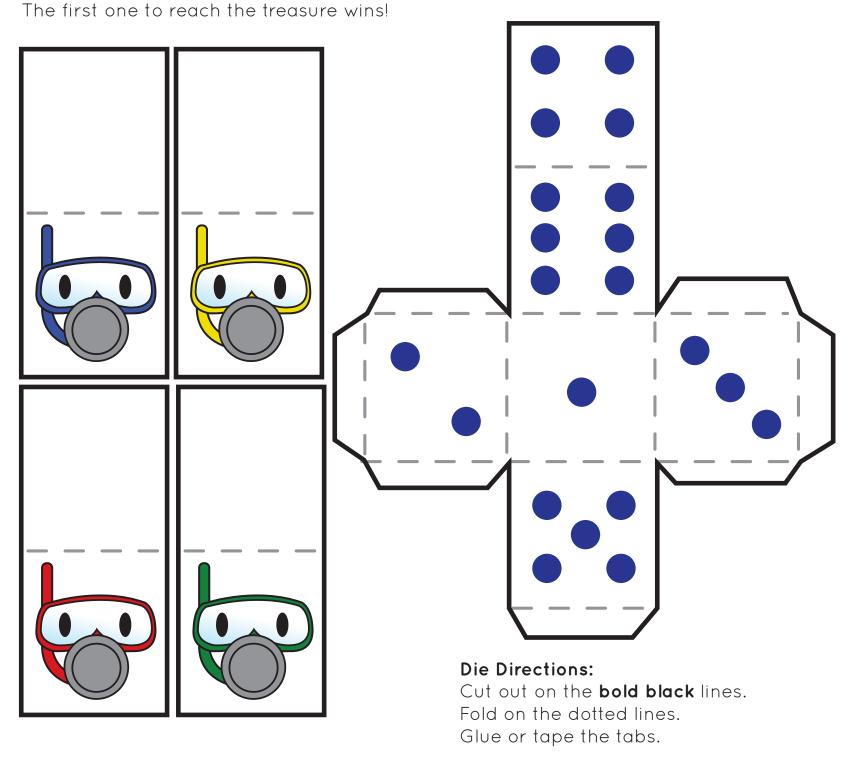

#### Ocean Math Adventure

Help the divers find the ocean treasure!

#### You Will Need:

- Card Stock (or any thick paper)
- Scissors
- Tape or Glue

#### Directions:

Cut out the game pieces below.

Have an adult help assemble the die.

Fold the player pieces on the dotted lines.

Tape or glue the game boards together.

#### How to Play:

The youngest child goes first. Roll the die. Is the number even or odd? If you are correct, move as many spaces as the number on the die. If you are wrong, you lose your turn.

Some ways to start your Daily News: