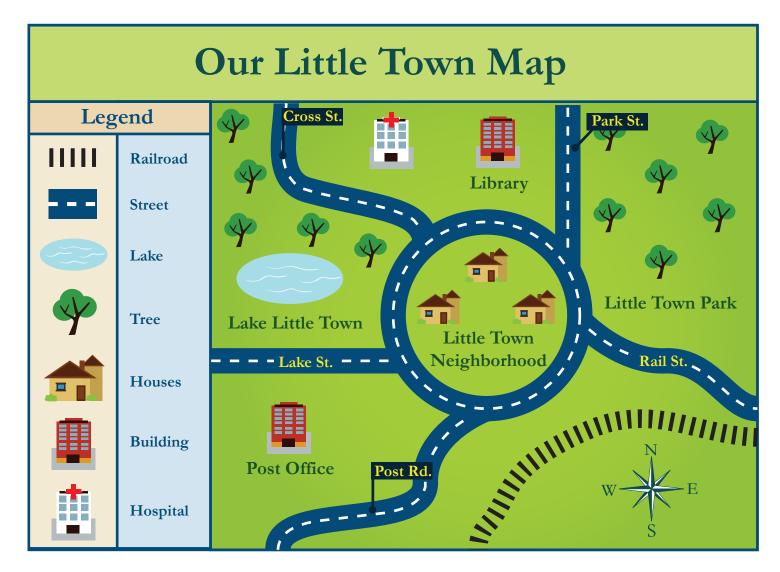

#### Reading a Map

Study the map and use it to answer the questions below.

- 1. What is the title of this map?
- 2. From the post office, is the lake north or south?
- 3. If you are at the library, which direction do you go to the town neighborhood?
- 4. What is west of Little Town Neighborhood?
- 5. What building is east of the hospital?

### Reading a Map

Study the map and use it to answer the questions below. Answer Key

1. What is the title of this map?

Our Little Town Map

2. From the post office, is the lake north or south?

North

- 3. If you are at the library, which direction do you go to the town neighborhood? South
- 4. What is west of Little Town Neighborhood?

  Lake Little Town
- 5. What building is east of the hospital?
  The library

**HOW ARE YOU FEELING?** 

Find and circle all of the words in the list below.

**HAPPY** SAD EXCITED

**GLAD PROUD SURPRISED ANGRY** 