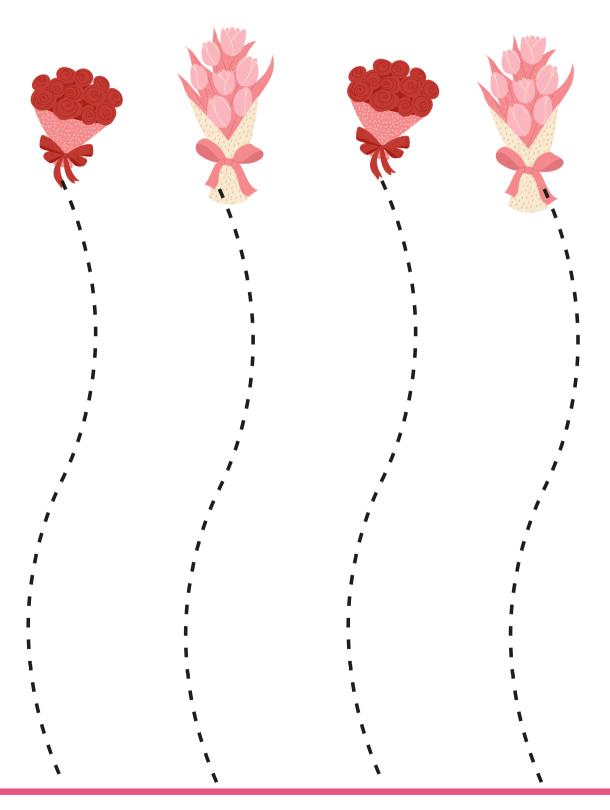

#### **Shadow Valentine's Day**

Draw a line from the object to the correct shadow.