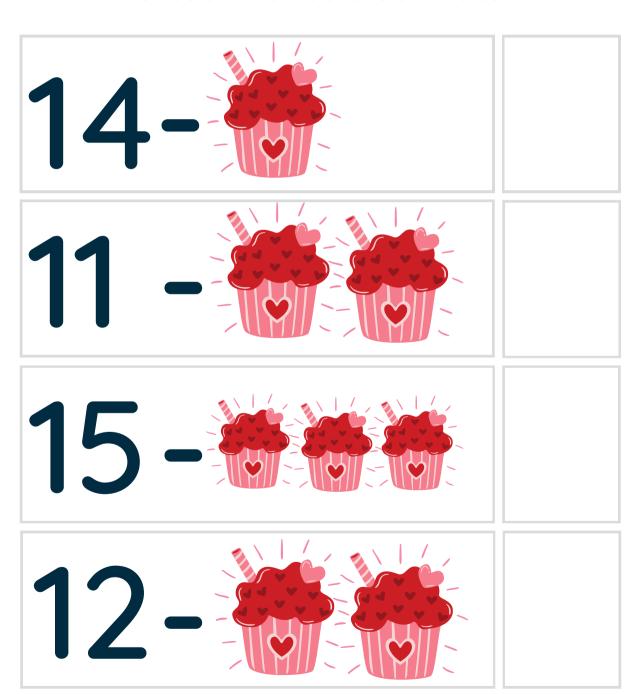

### Valentine's Day Subtraction

Count the Valentine's Day items and subtract numbers. Write the answers in the box.