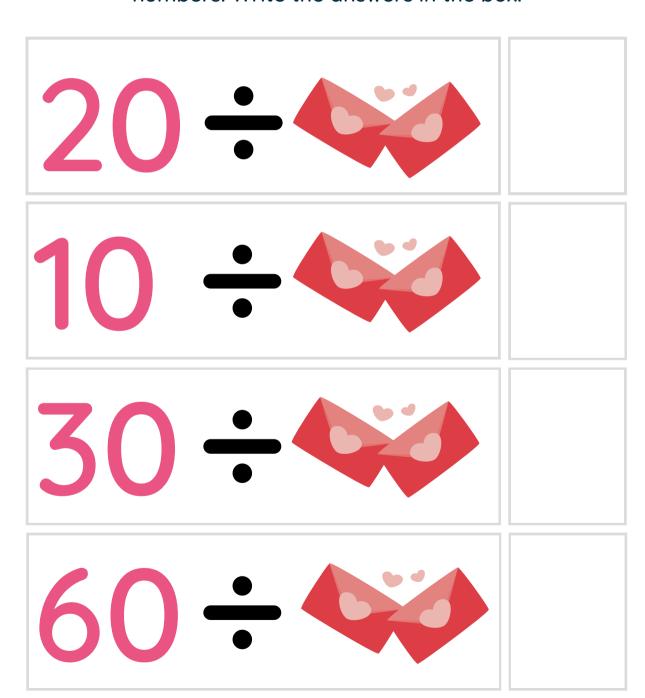

### Valentine's Day Division

Count the Valentine's Day items and divide numbers. Write the answers in the box.