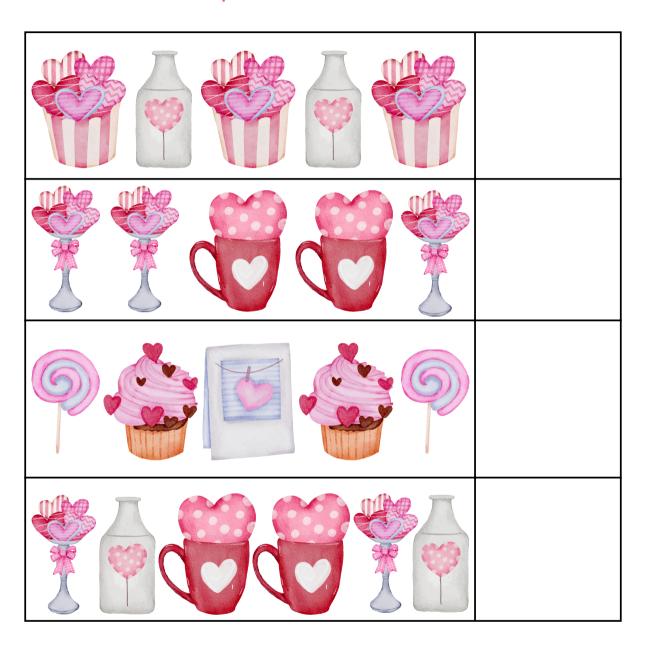

#### **What Comes Next?**

Cut out the images at the bottom. Paste the image that comes next in each pattern.