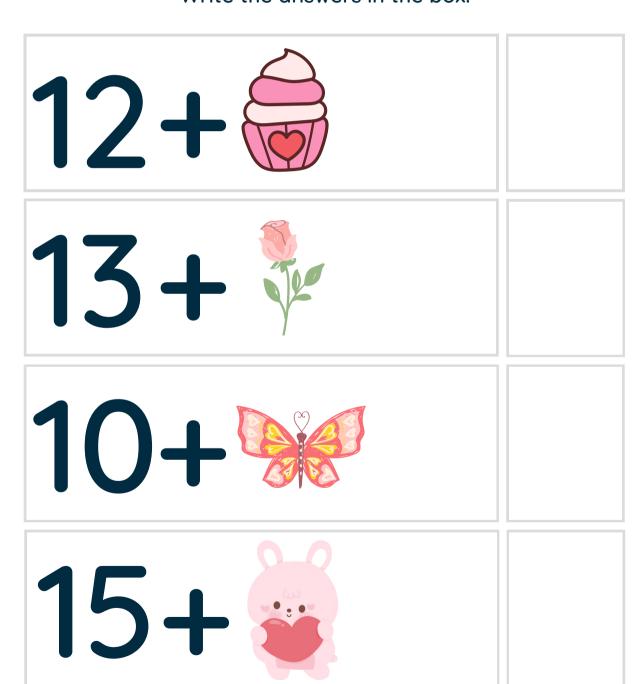

### Valentine's Day Addition

Count the Valentine's Day items and add the numbers.
Write the answers in the box.