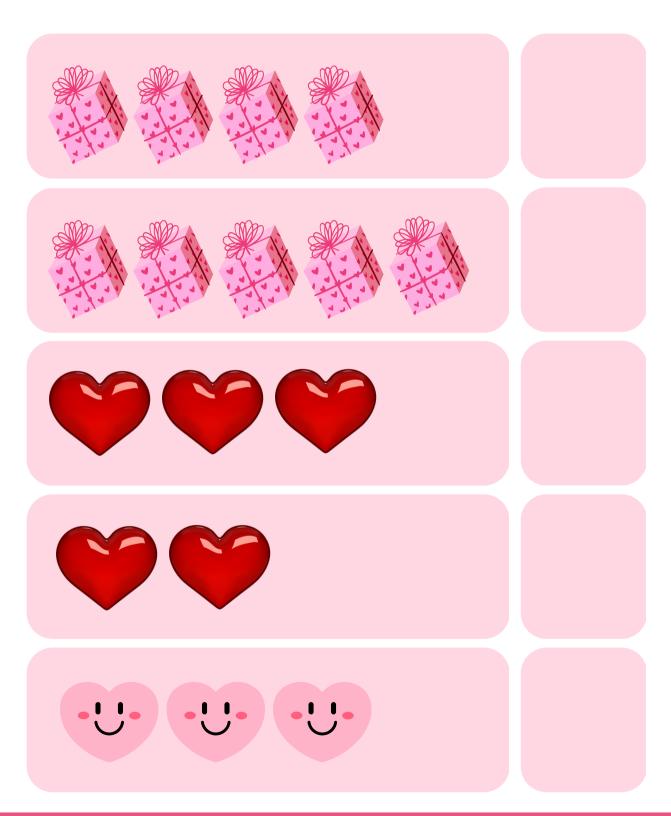

### Valentine's Day Addition

Count the Valentine's Day items and add the numbers.
Write the answers in the box.