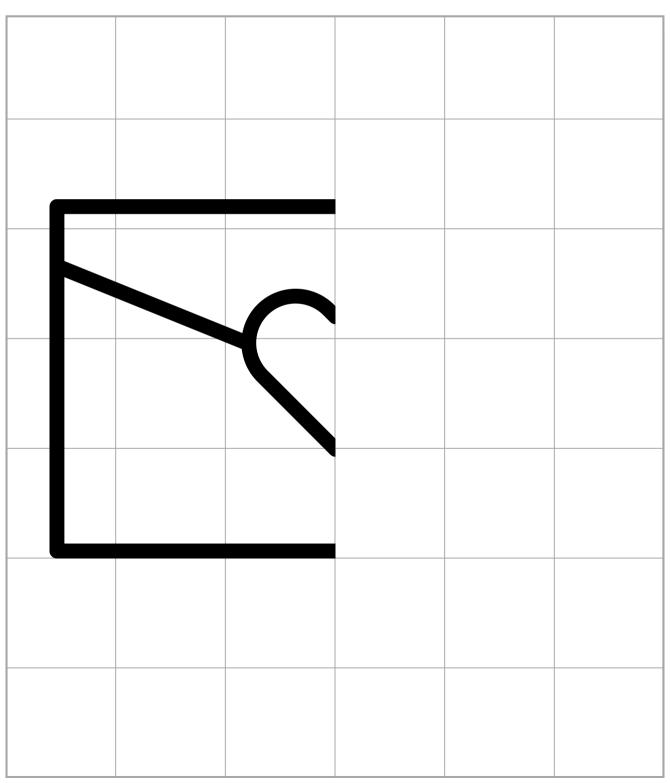

# Valentines SYMMETRY DRAWING

Use the grid to draw the other side of the love letter: