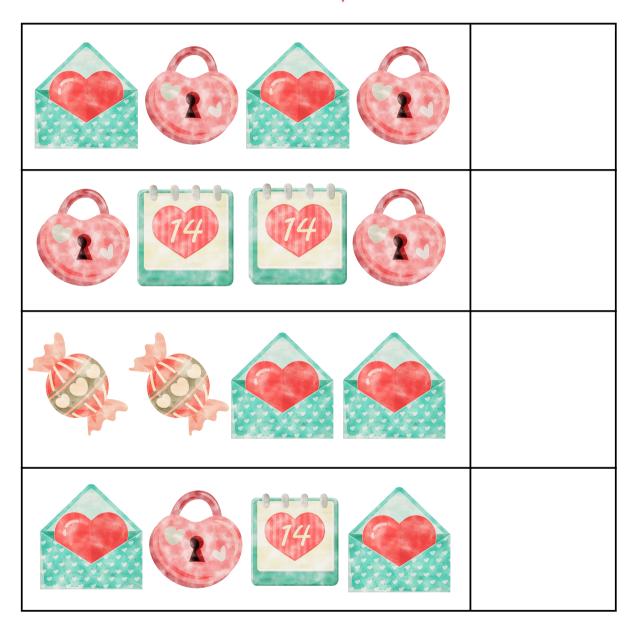

#### **What Comes Next?**

Cut out the images at the bottom. Paste the image that comes next in each pattern.