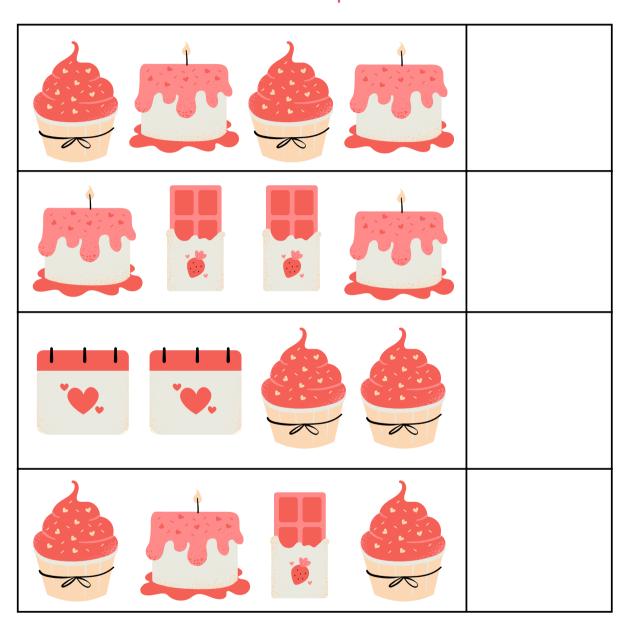

#### **What Comes Next?**

Cut out the images at the bottom. Paste the image that comes next in each pattern.