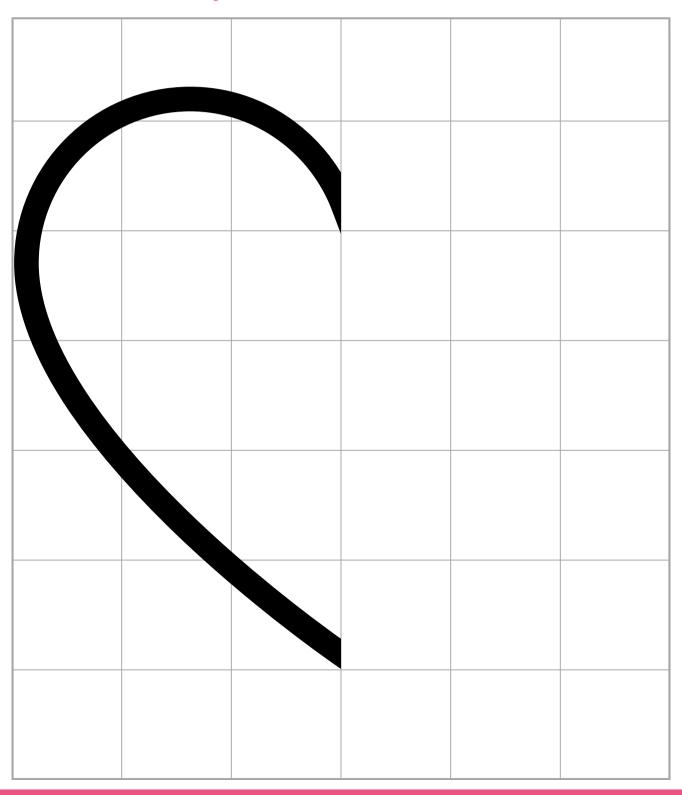

#### Valentines SYMMETRY DRAWING

Use the grid to draw the other side of the heart: