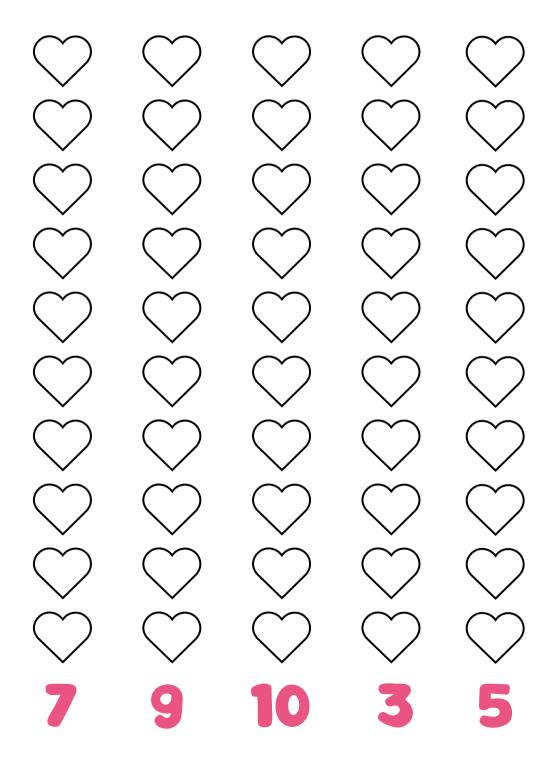

#### **Heart Coloring**

Color the connect number of the hearts.

#### **Heart Coloring**

Color the connect number of the hearts.

| $\bigcirc$ |   |   |   |            |
|------------|---|---|---|------------|
|            |   |   |   | $\bigcirc$ |
|            |   |   |   |            |
|            |   |   |   |            |
|            | Š |   |   |            |
|            |   |   |   |            |
|            |   |   |   |            |
| Š          |   |   |   |            |
|            |   |   |   |            |
|            |   |   |   |            |
| 6          | 8 | 1 | 2 | 4          |