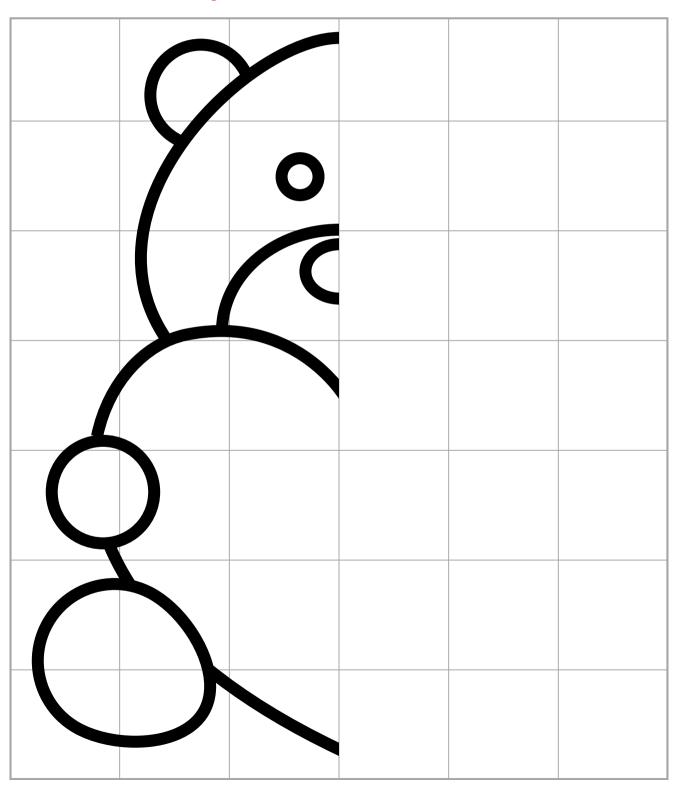

# Valentines SYMMETRY DRAWING

Use the grid to draw the other side of the love letter: