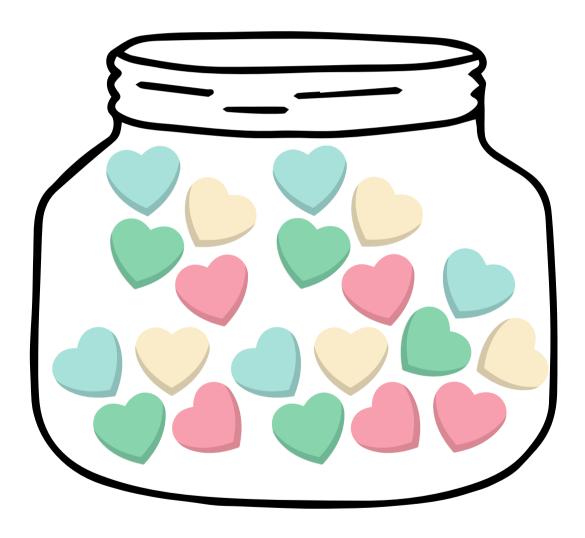

#### Valentine's Day

Count the hearts in the jar and write the answer below.

There are \_\_\_\_ hearts.