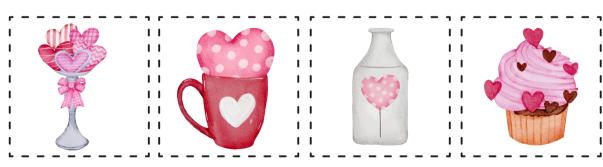

#### **What Comes Next?**

Cut out the images at the bottom. Paste the image that comes next in each pattern.