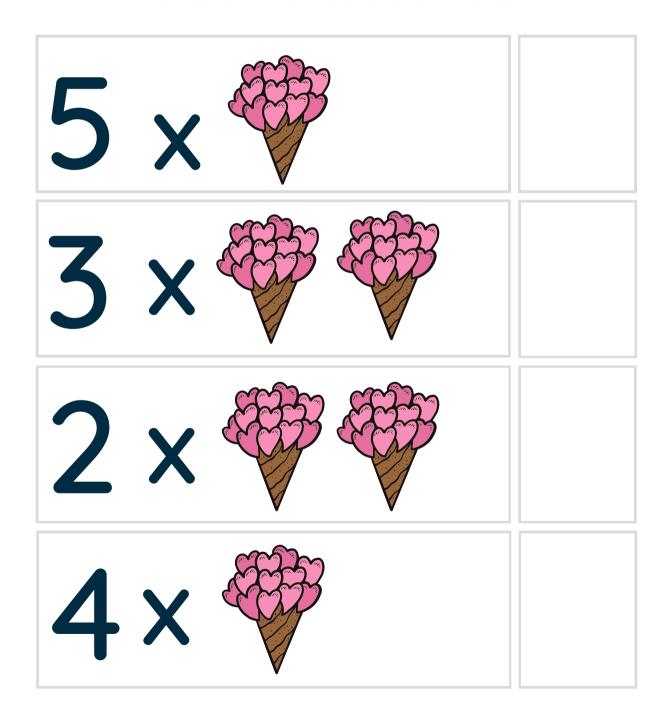

### Valentine's Day Multiplication

Count the Valentine's Day items and multiply numbers. Write the answers in the box.