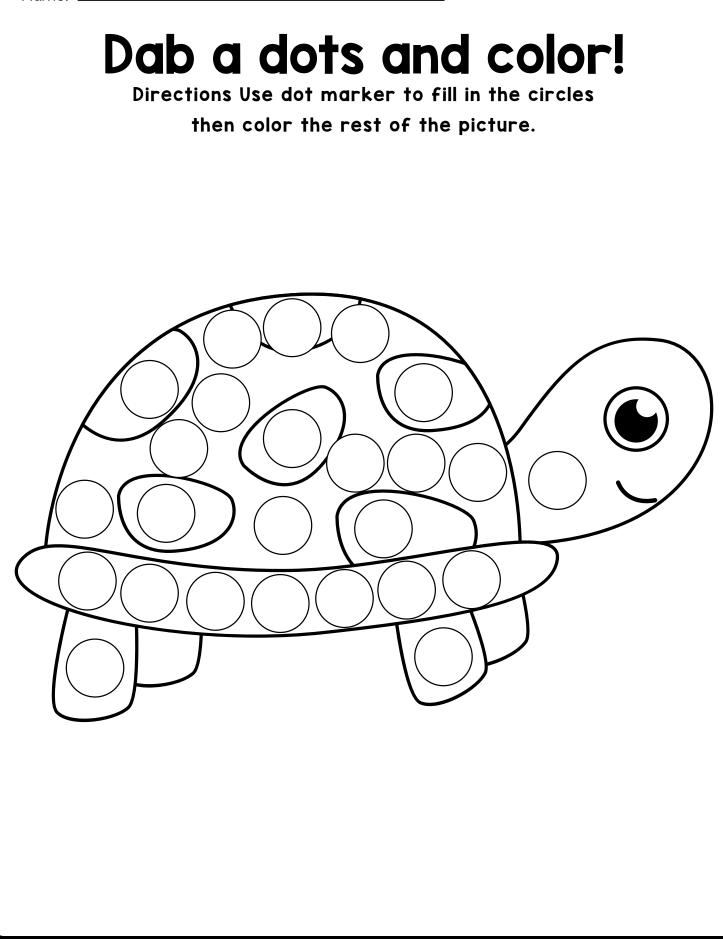

#### U is for Unicorn

# Dab a dots and color! Directions Use dot marker to fill in the circles then color the rest of the picture.