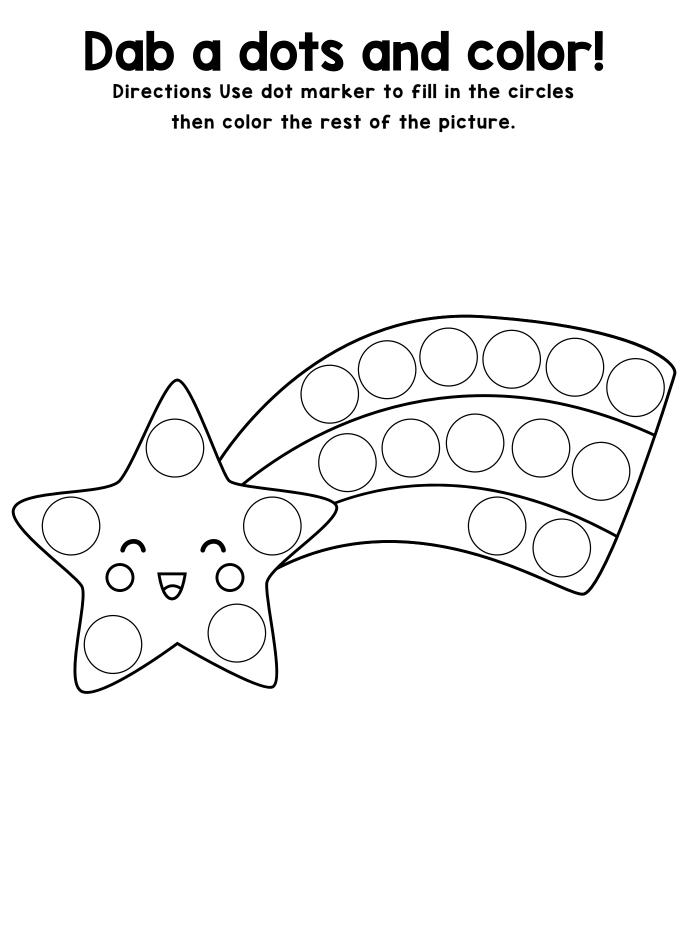

#### **R** is for Rocket

# Dab a dots and color! Directions Use dot marker to fill in the circles then color the rest of the picture.