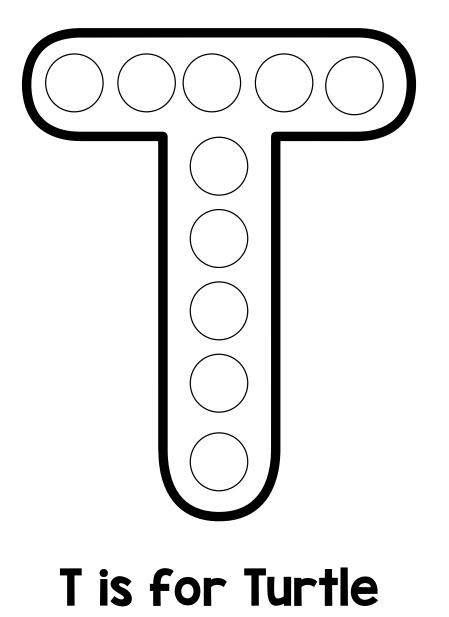

| • | •  |     |   |    |   |   |    | • | - <u>-</u> |    |   |
|    | • | •• | •   | • | •• | • | • | •• | • | •          | •• | • |



#### M is for Monkey

# Dab a dots and color! Directions Use dot marker to fill in the circles then color the rest of the picture.

#### I can make the letter A

Directions: Trace the letters and use dot marker to fill in the circles.





#### N is for Nuts



#### I can make the letter A



#### Dab a dots and color!

Directions Use dot marker to fill in the circles then color the rest of the picture.



#### I can make the letter A









Name: \_



#### I can make the letter A

Directions: Trace the letters and use dot marker to fill in the circles.





#### **R** is for Rocket



#### I can make the letter A





#### I can make the letter A







#### I can make the letter A

Directions: Trace the letters and use dot marker to fill in the circles.

| •                    | •    | •            | •            |            | •    | •       |              |  |
|----------------------|------|--------------|--------------|------------|------|---------|--------------|--|
| •                    | •    | •            | •            | •          | •    | •       |              |  |
| •                    | ٠    | •            | •            |            | •    | •       | •            |  |
| <br>— — <del>•</del> | — •  | <b>— — —</b> | <b>—</b> • — | — <u> </u> |      | · _ • _ | <b>— •</b> – |  |
| •                    | •    | •            | •            | ۲          | •    | •       | •            |  |
| •                    |      |