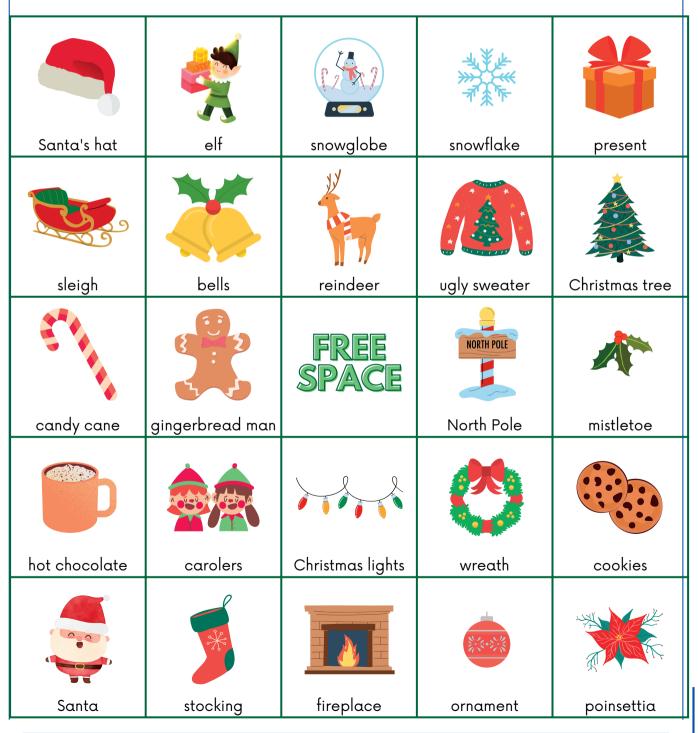

Listen to the clues to find a Christmas word. Then, use a dot marker or bingo chip to mark each word as it is called out. If you get five in a row, you win!

Listen to the clues to find a Christmas word. Then, use a dot marker or bingo chip to mark each word as it is called out. If you get five in a row, you win!