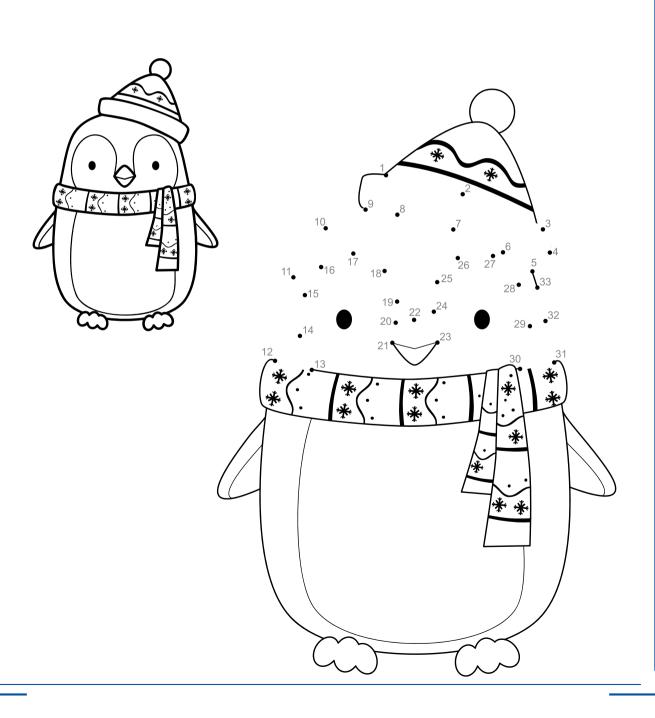

#### PUZZLE

**Instructions**: Connect the dots to reveal the picture:

•<sup>10</sup> •11 **2**0 9• 19 **2**1 •12 18 • 22 8• •23 25 • 5 •<sup>26</sup> •4 •27 28 29