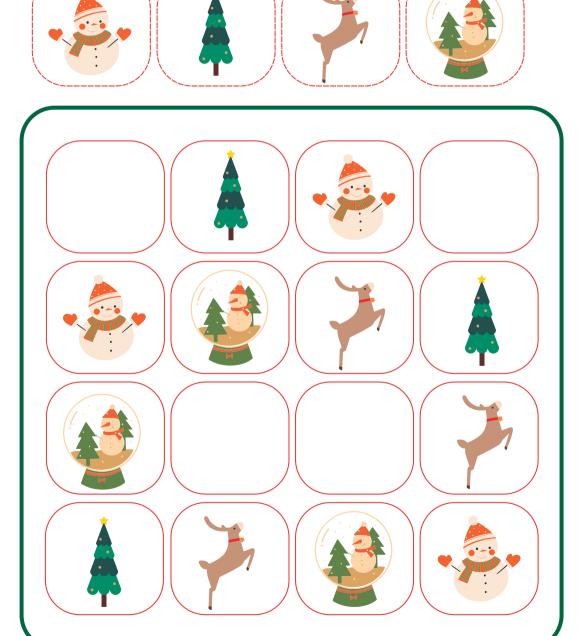

Each row across and column down needs one of each image. There can't be more than one image in any row across or column down. Cut the pictures and paste them to complete Sudoku.

Each row across and column down needs one of each image. There can't be more than one image in any row across or column down. Cut the pictures and paste them to complete Sudoku.