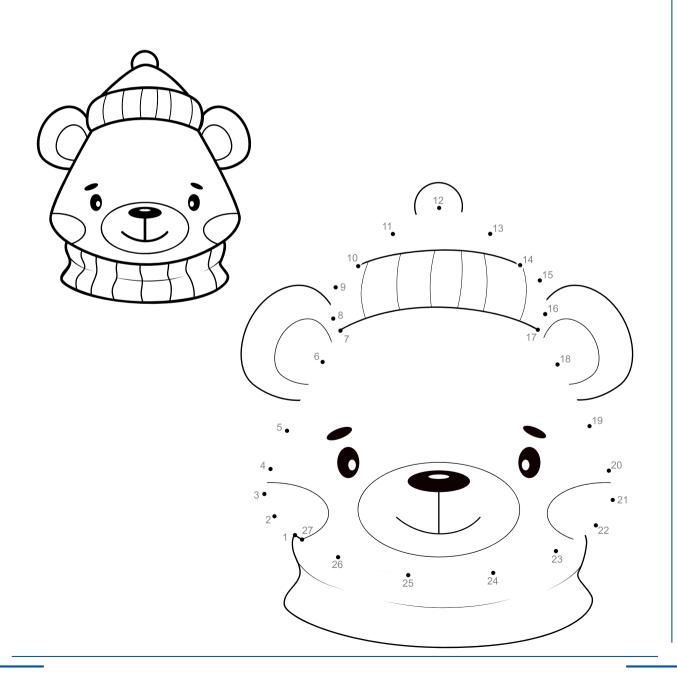

#### PUZZLE

**Instructions**: Connect the dots to reveal the picture:

•<sup>10</sup> •11 **2**0 9• 19 **2**1 •12 18 • 22 8• •23 25 • 5 •<sup>26</sup> •4 •27 28 29