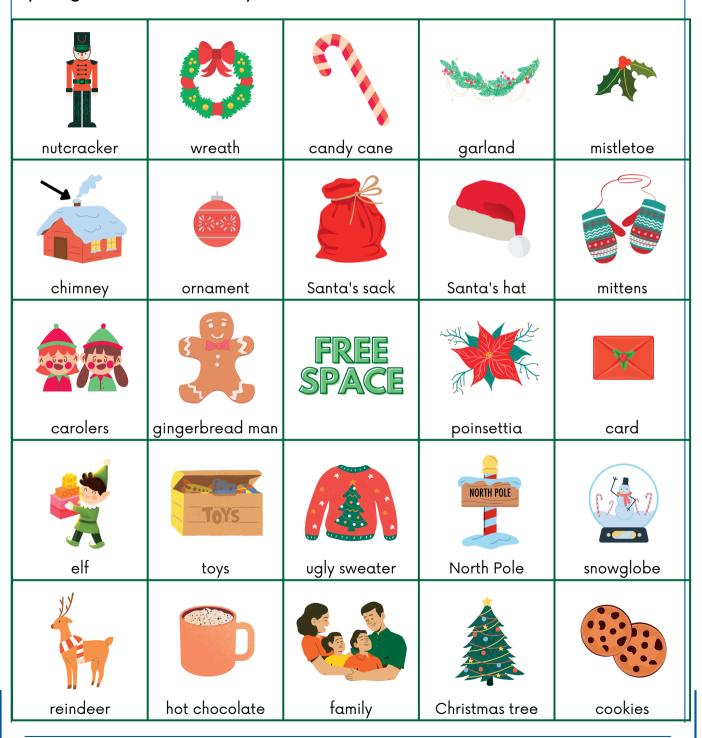

Listen to the clues to find a Christmas word. Then, use a dot marker or bingo chip to mark each word as it is called out. If you get five in a row, you win!

Listen to the clues to find a Christmas word. Then, use a dot marker or bingo chip to mark each word as it is called out. If you get five in a row, you win!