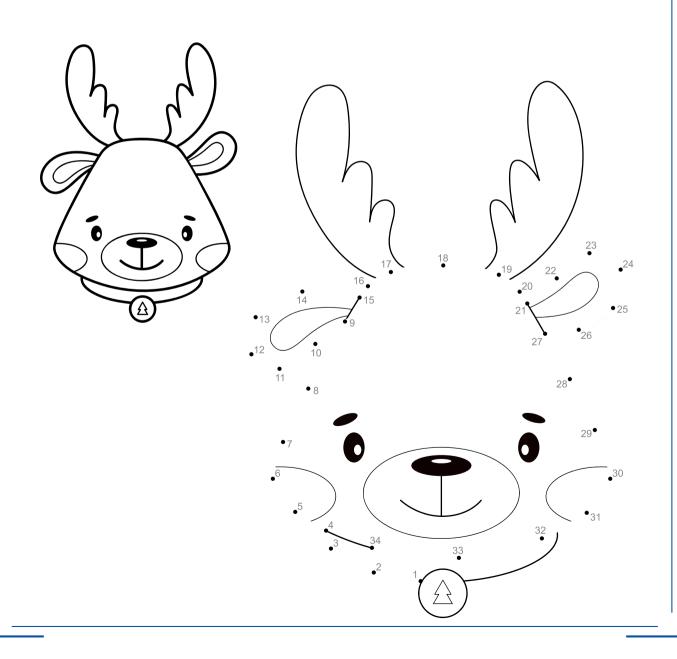

#### PUZZLE

**Instructions**: Connect the dots to reveal the picture:

•<sup>10</sup> •11 **2**0 9• 19 **2**1 •12 18 • 22 8• •23 25 • 5 •<sup>26</sup> •4 •27 28 29