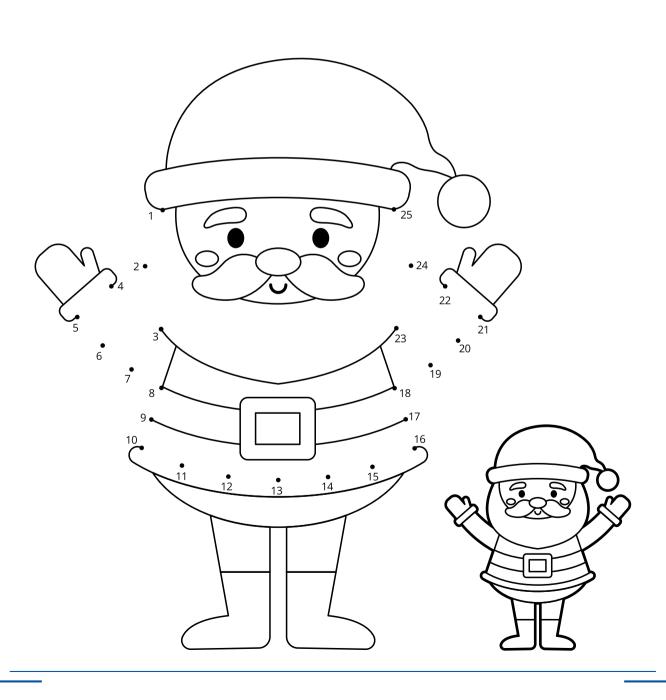

#### PUZZLE

**Instructions**: Connect the dots to reveal the picture:

•<sup>10</sup> •11 **2**0 9• 19 **2**1 •12 18 • 22 8• •23 25 • 5 •<sup>26</sup> •4 •27 28 29