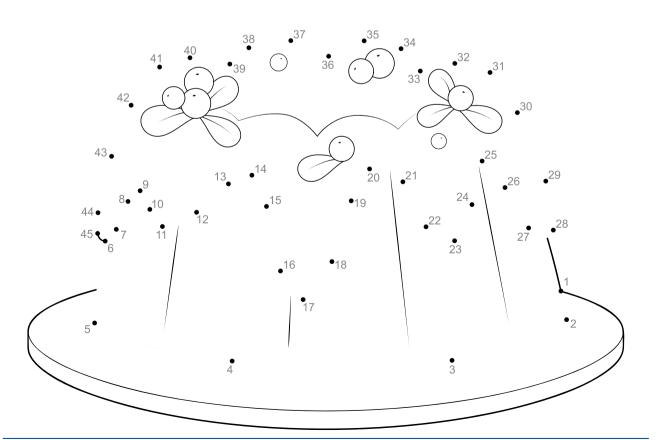

#### PUZZLE

**Instructions**: Connect the dots to reveal the picture:

•<sup>10</sup> •11 **2**0 9• 19 **2**1 •12 18 • 22 8• •23 25 • 5 •<sup>26</sup> •4 •27 28 29