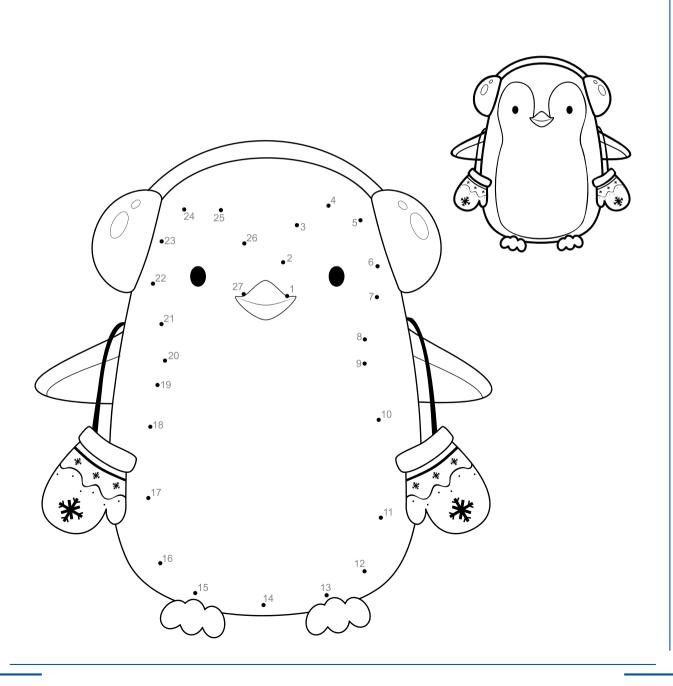

#### PUZZLE

**Instructions**: Connect the dots to reveal the picture:

•<sup>10</sup> •11 **2**0 9• 19 **2**1 •12 18 • 22 8• •23 25 • 5 •<sup>26</sup> •4 •27 28 29