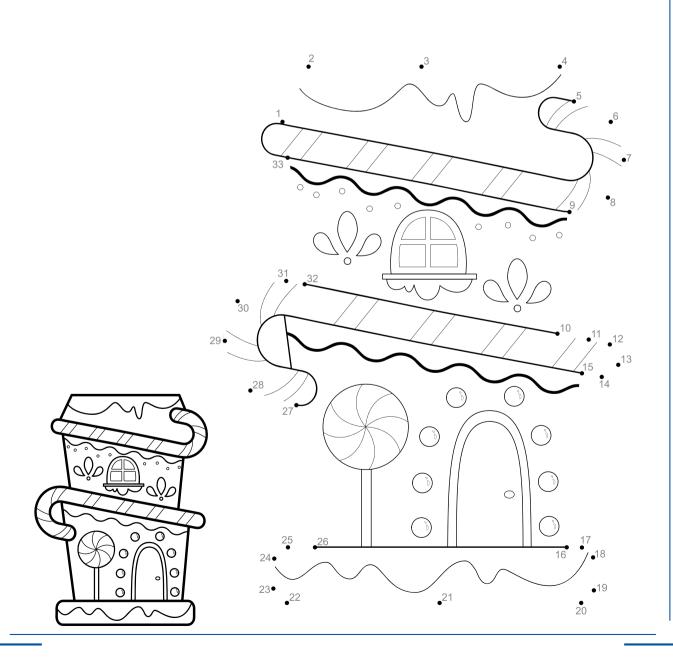

#### PUZZLE

**Instructions**: Connect the dots to reveal the picture:

•<sup>10</sup> •11 **2**0 9• 19 **2**1 •12 18 • 22 8• •23 25 • 5 •<sup>26</sup> •4 •27 28 29