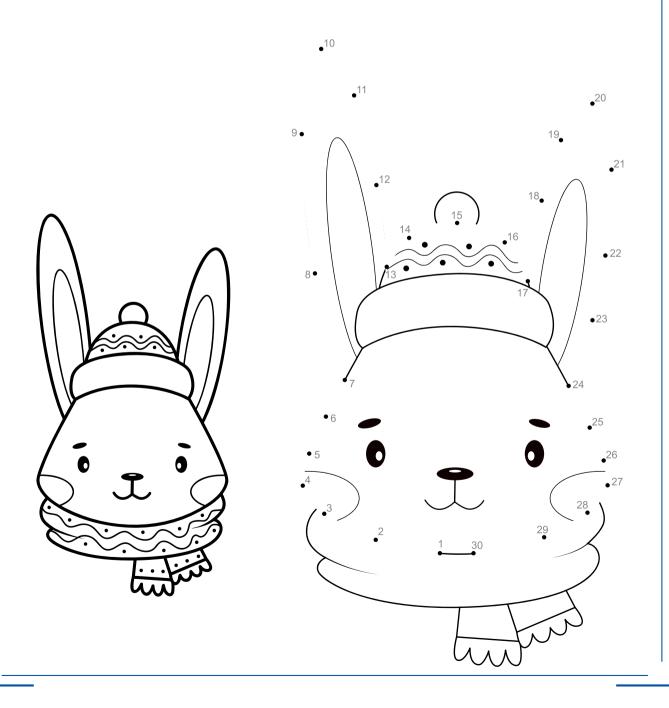

#### PUZZLE

**Instructions**: Connect the dots to reveal the picture:

•<sup>10</sup> •11 **2**0 9• 19 **2**1 •12 18 • 22 8• •23 25 • 5 •<sup>26</sup> •4 •27 28 29