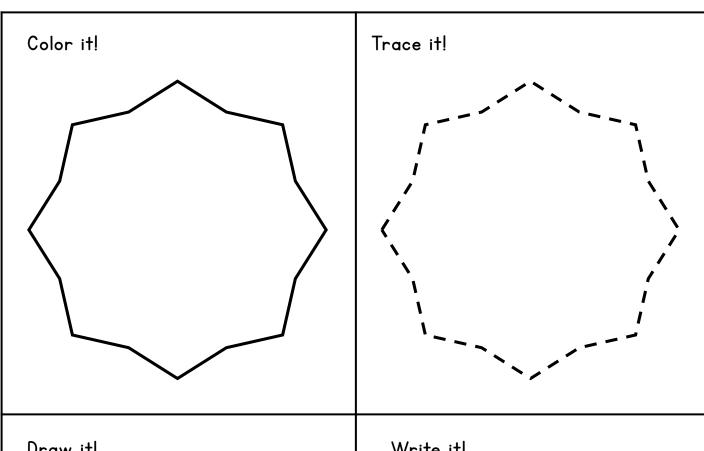

### Shape Sort

Cut and paste the shape in your Correct place.

2D Shape

3D Shape

| Name: |
|-------|
|-------|

| Color it! | Trace it! |
|-----------|-----------|
|           |           |
| Draw it!  | Write it! |
|           | Faces:    |
|           | Sides:    |
|           | Vertices: |
|           |           |

#### All about Shape

Color it!

Trace it!

Draw it! Write it!

Faces:

Sides:

Vertices:

| Name: |
|-------|
|-------|

| Color it! | Trace it! |
|-----------|-----------|
|           |           |
| Draw it!  | Write it! |
|           | Faces:    |
|           | Sides:    |
|           | Vertices: |
|           |           |

| Name: |  |
|-------|--|
|-------|--|

|           | _         |
|-----------|-----------|
| Color it! | Trace it! |
|           |           |
| Draw it!  | Write it! |
|           | Faces:    |
|           | Sides:    |
|           | Vertices: |
|           |           |

#### All about Shape

Draw it!

Write it!

Faces:

Sides:

Vertices:

| Name: |
|-------|
|-------|

### All about Shape

Color it!

Trace it!

Draw it!

Write it!

Faces:

Sides:

Vertices:

| Name: |
|-------|
|-------|

| Color it! | Trace it! |
|-----------|-----------|
|           |           |
| Draw it!  | Write it! |
|           | Faces:    |
|           | Sides:    |
|           | Vertices: |
|           |           |

#### All about Shape

Color it!

Trace it!

Draw it!

Write it!

Faces:

Sides:

Vertices: