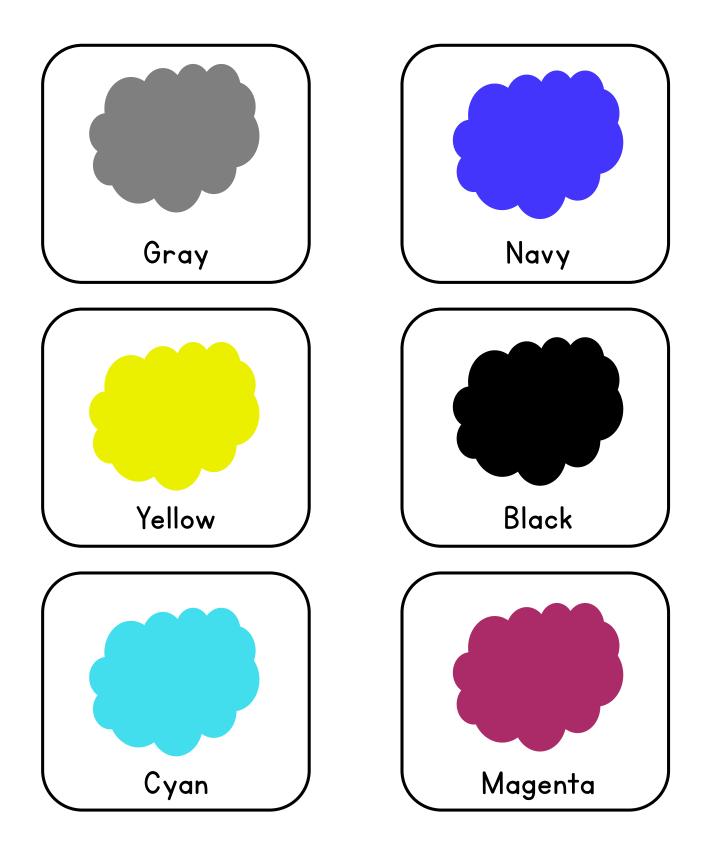

---------|-----------|
| Color it! | Trace it! |
|           |           |
| Draw it!  | Write it! |
|           | Faces:    |
|           | Sides:    |
|           | Vertices: |
|           |           |

#### All about Shape





Draw it!

Write it!

Faces:

Sides:

Vertices:

| Name: |
|-------|
|-------|

### All about Shape



Color it!



Trace it!



Draw it!

Write it!

Faces:

Sides:

Vertices:

| Name: |
|-------|
|-------|



| Color it! | Trace it! |
|-----------|-----------|
|           |           |
| Draw it!  | Write it! |
|           | Faces:    |
|           | Sides:    |
|           | Vertices: |
|           |           |

#### All about Shape



Color it!



Trace it!



Draw it!

Write it!

Faces:

Sides:

Vertices:

### Color Name Learning



### Color Name Learning





| Name: | Date:    |
|-------|----------|
| 14 3  | R MIXING |
| +     |          |
| +     |          |
| +     |          |
| +     |          |
| +     |          |

| Name: Da | te: |
|----------|-----|
|----------|-----|

#### **LEARNING COLORS**

Direction: Cut and paste the pictures next to the color words.

|        | ,      |  |
|--------|--------|--|
| Black  | Orange |  |
| Yellow | Green  |  |
| Red    | Pink   |  |
| Brown  | Purple |  |



#### **COLOR SHORT**

Direction: Cut and paste the pictures next to the color words.

| Red | Blue | Orange |
|-----|------|--------|
|     |      |        |
|     |      |        |
|     |      |        |
|     |      |        |
|     |      |        |
|     |      |        |
|     |      |        |
|     |      |        |



| Name: |