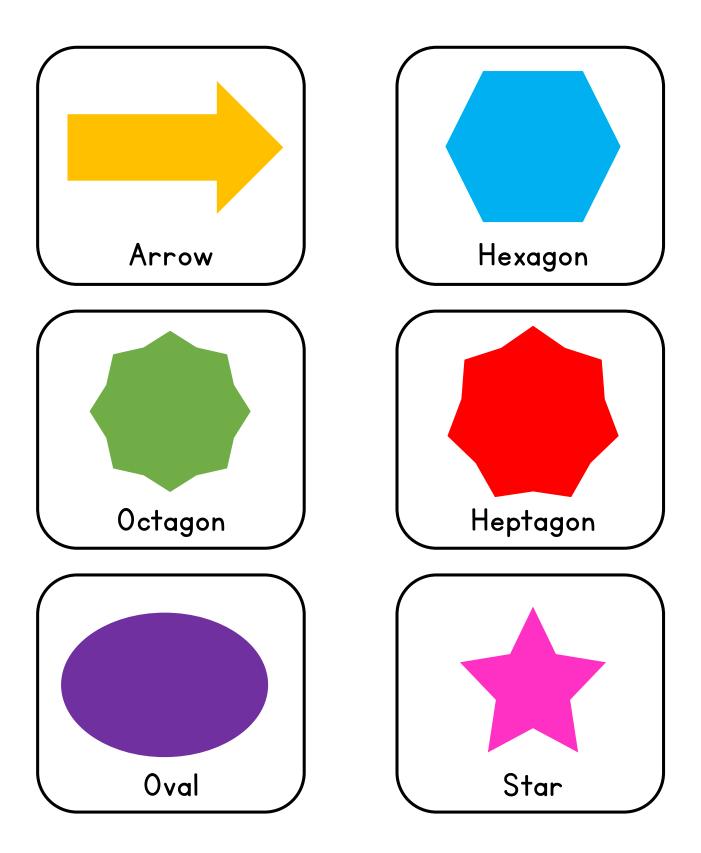

# Shape Trace

Direction: Read and Trace the Shapes.

|          | tion. Read and Trace the Sha | pc3.                            |
|----------|------------------------------|---------------------------------|
| Hexagon  | ,\<br>,'<br>,'<br>,'<br>,'   | · · · · · · · · · · · · · · · · |
| Pentagon |                              |                                 |
| Star     |                              |                                 |
| Oval     |                              |                                 |