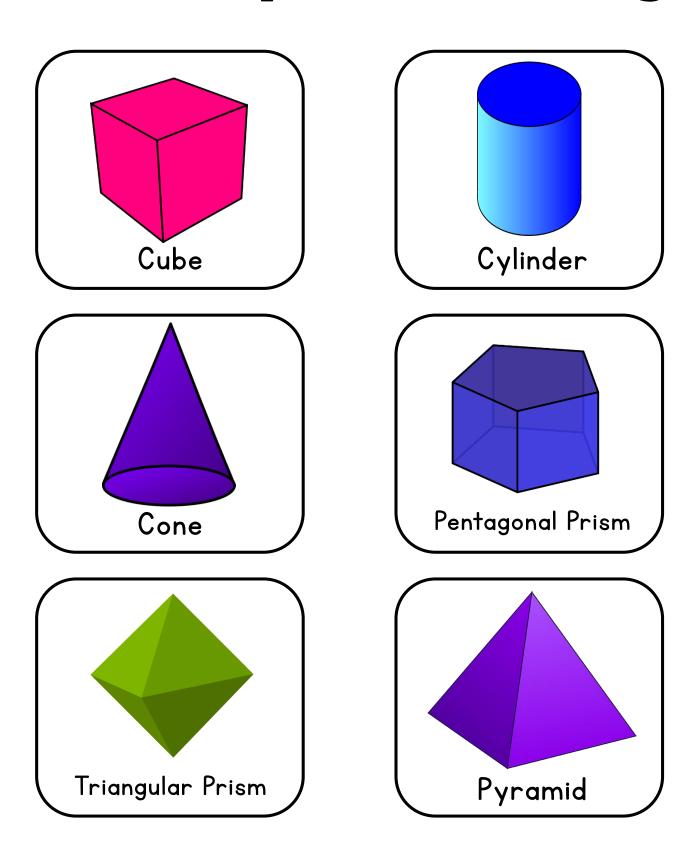

### Match the shape

Draw a line to match the shapes with their names.

Cone

•

Pyramid

Cube

Cylinder

•

### Shape Sort

Cut and paste the shape in your Correct place.

2D Shape

3D Shape

| Name: |
|-------|
|-------|

| Color it! | Trace it! |
|-----------|-----------|
|           |           |
| Draw it!  | Write it! |
|           | Faces:    |
|           | Sides:    |
|           | Vertices: |
|           |           |