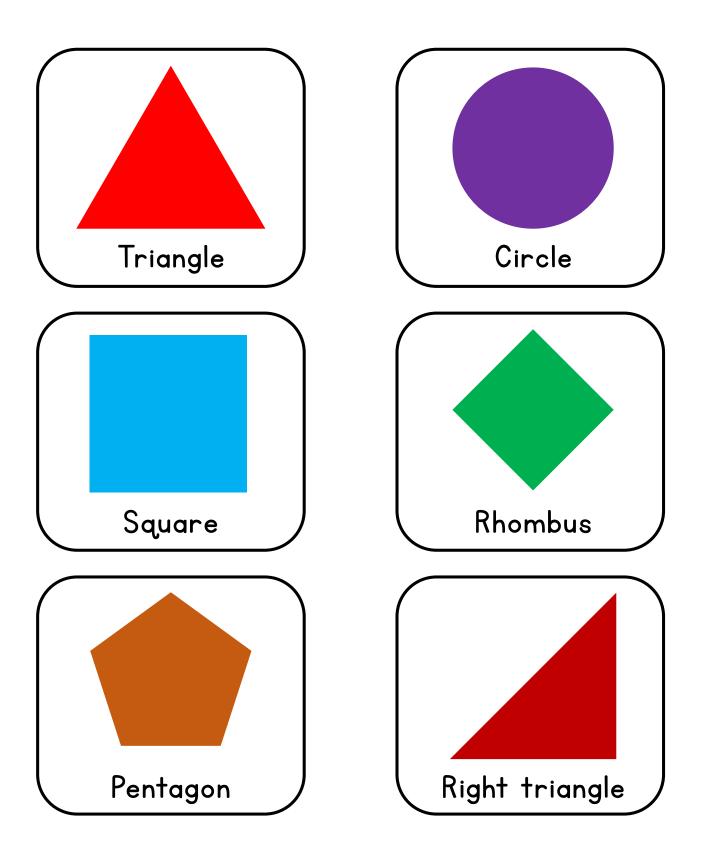

## Shape Trace

Direction: Read and Trace the Shapes.

| Direction. Nead and Trace the Shapes. |  |  |
|---------------------------------------|--|--|
| Triangle                              |  |  |
| Square                                |  |  |
| Circle                                |  |  |
| Rhombus                               |  |  |

## Match the shape

Draw a line to match the shapes with their names.

Circle

Rhombus

Triangle

Square

Pentagon

| Nam | e:    |     |     |    |
|-----|-------|-----|-----|----|
|     | Metch | the | sha | p@ |