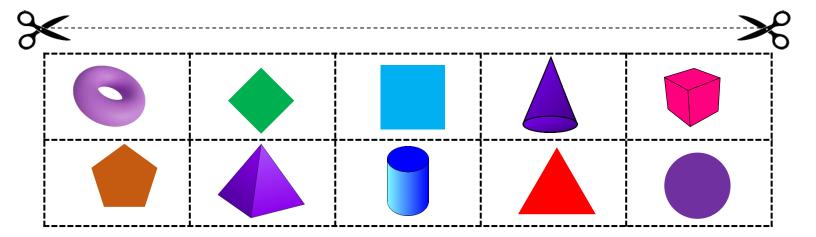

### Shape Sort

Cut and paste the shape in your Correct place.

2D Shape

3D Shape

| Name: |
|-------|
|-------|

| Color it! | Trace it! |
|-----------|-----------|
|           |           |
| Draw it!  | Write it! |
|           | Faces:    |
|           | Sides:    |
|           | Vertices: |
|           |           |