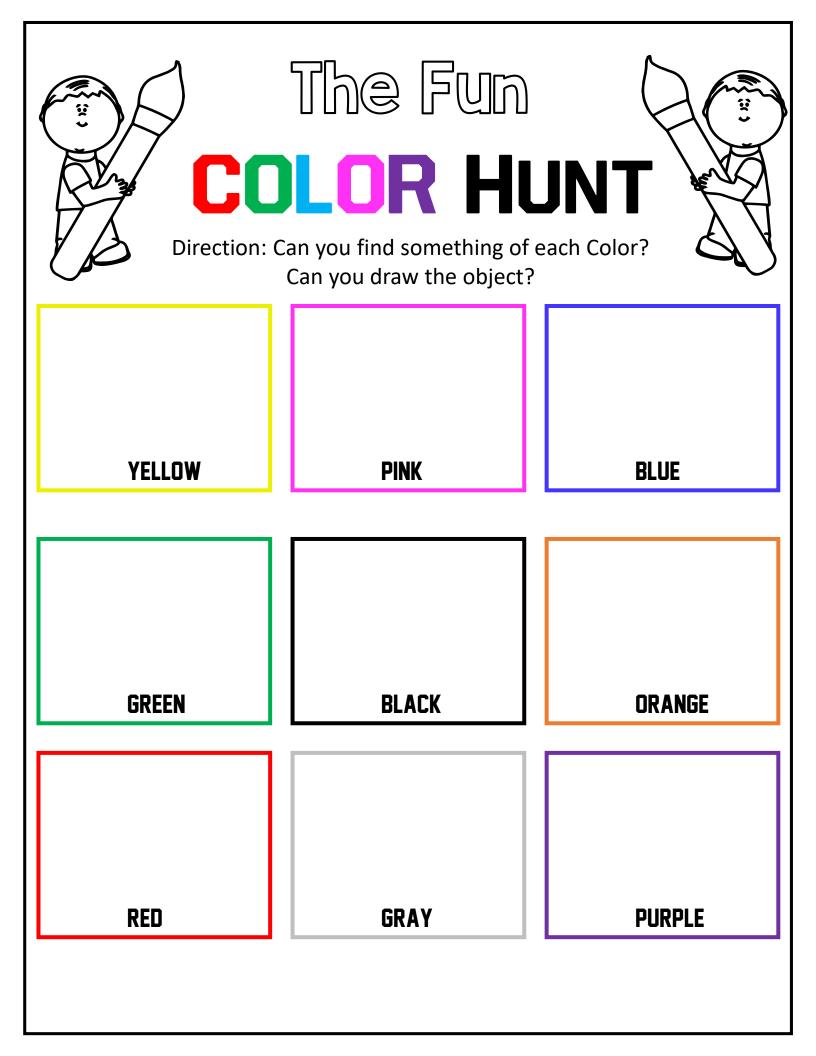

#### **LEARNING COLORS**

Direction: Cut and paste the pictures next to the color words.

|        | ,      |  |
|--------|--------|--|
| Black  | Orange |  |
| Yellow | Green  |  |
| Red    | Pink   |  |
| Brown  | Purple |  |