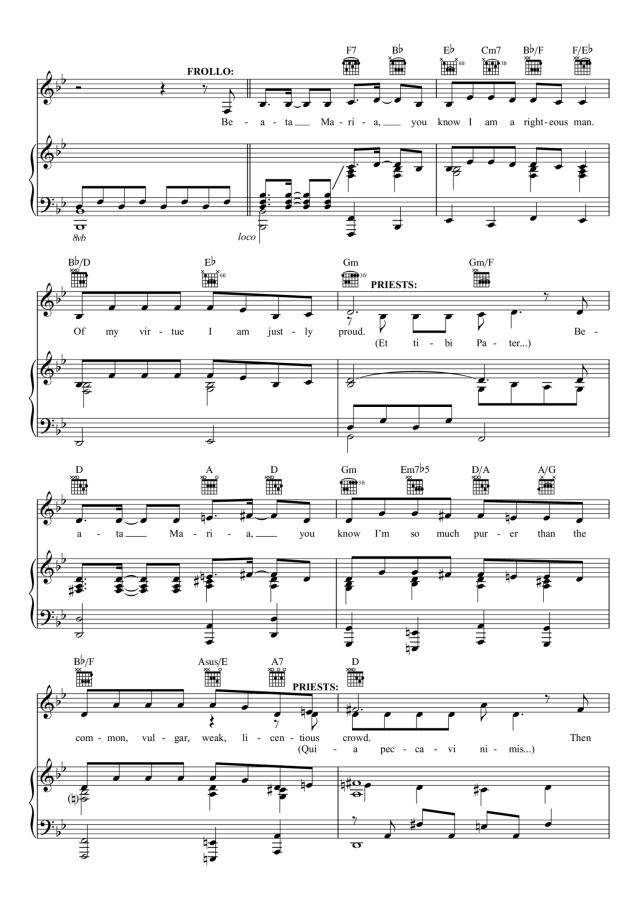

#### Hellfire from THE HUNCHBACK OF NOTRE DAME

Music by ALAN MENKEN Lyrics by STEPHEN SCHWARTZ

© 1996 Wonderland Music Company, Inc. and Walt Disney Music Company
All Rights Reserved. Used by Permission.