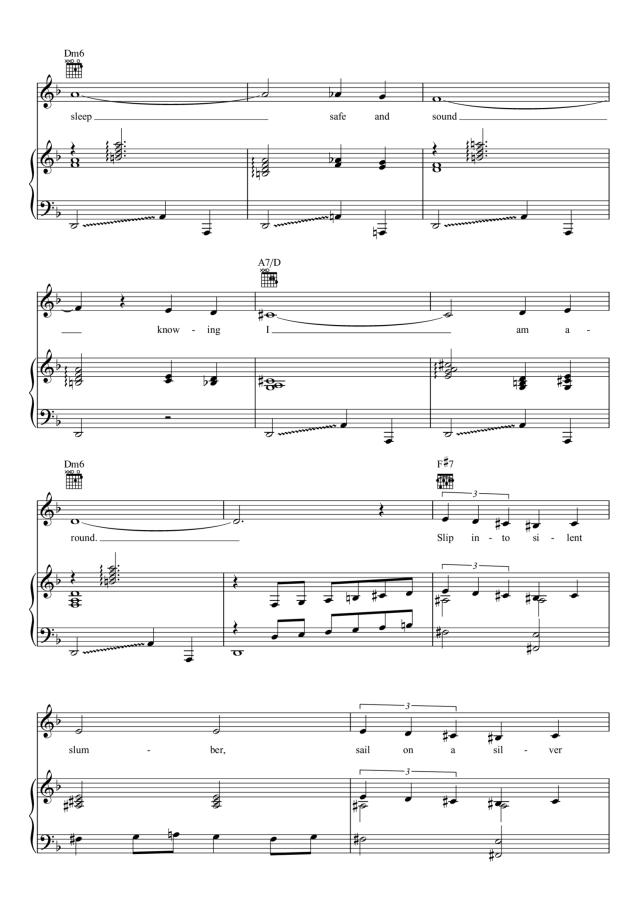

## Trust In Me (The Python's Song) from THE JUNGLE BOOK

Words and Music by RICHARD M. SHERMAN and ROBERT B. SHERMAN

© 1966 Wonderland Music Company, Inc. Copyright Renewed. All Rights Reserved. Used by Permission.