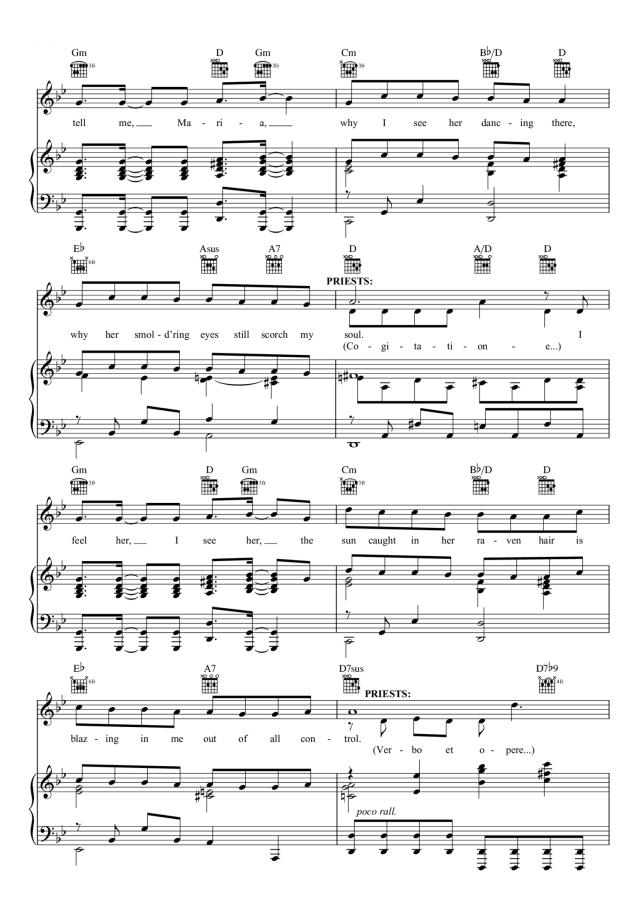

#### Hellfire from THE HUNCHBACK OF NOTRE DAME

Music by ALAN MENKEN Lyrics by STEPHEN SCHWARTZ

© 1996 Wonderland Music Company, Inc. and Walt Disney Music Company
All Rights Reserved. Used by Permission.