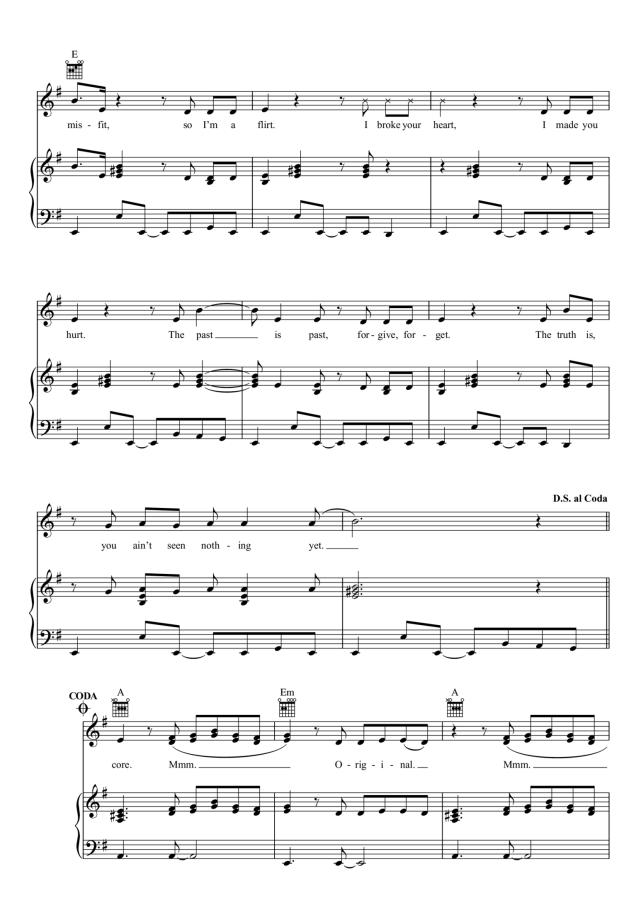

## Rotten To The Core from DESCENDANTS

Words and Music by JOACIM PERSSON, JOHAN ALKENAS and SHELLY PEIKEN

© 2015 Walt Disney Music Company and Wonderland Music Company, Inc.