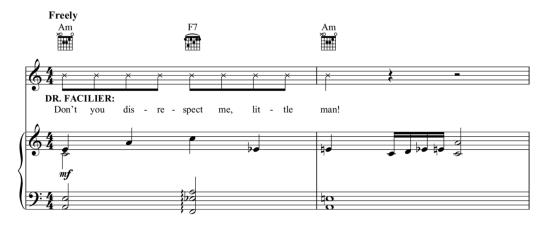

#### Hellfire from THE HUNCHBACK OF NOTRE DAME

Music by ALAN MENKEN Lyrics by STEPHEN SCHWARTZ

© 1996 Wonderland Music Company, Inc. and Walt Disney Music Company
All Rights Reserved. Used by Permission.