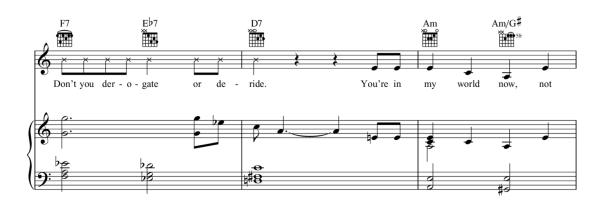

## Friends On The Other Side from THE PRINCESS AND THE FROG

MUSIC and Lyrics by RANDY NEWMAN

© 2009 Walt Disney Music Company All Rights Reserved. Used by Permission.