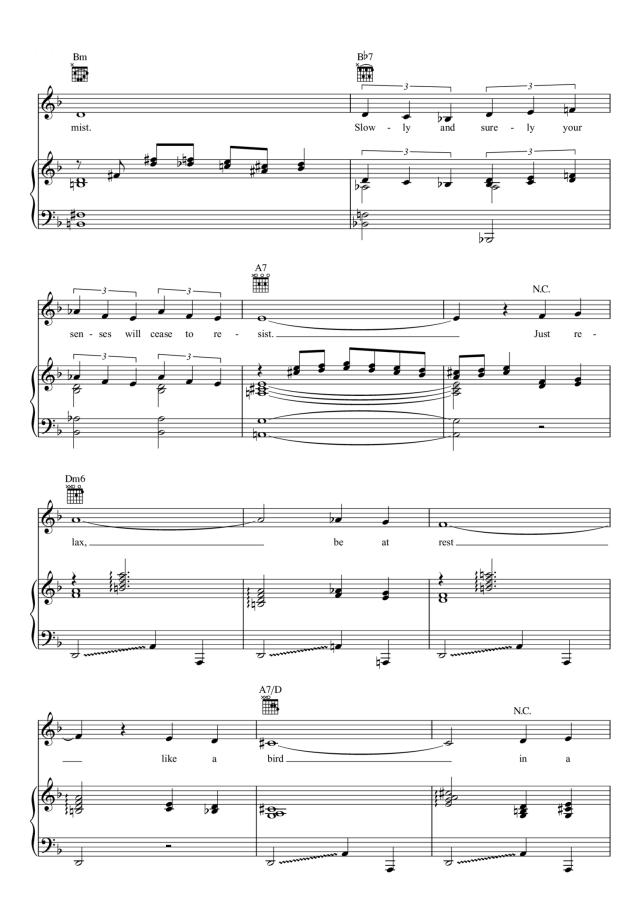

## Trust In Me (The Python's Song) from THE JUNGLE BOOK

Words and Music by RICHARD M. SHERMAN and ROBERT B. SHERMAN

© 1966 Wonderland Music Company, Inc. Copyright Renewed. All Rights Reserved. Used by Permission.