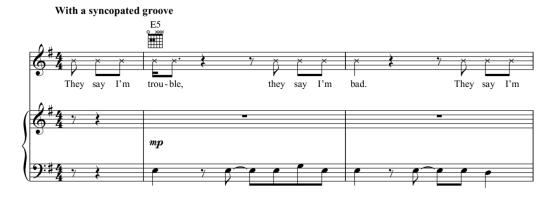

## Rotten To The Core from DESCENDANTS

Words and Music by JOACIM PERSSON, JOHAN ALKENAS and SHELLY PEIKEN

© 2015 Walt Disney Music Company and Wonderland Music Company, Inc.