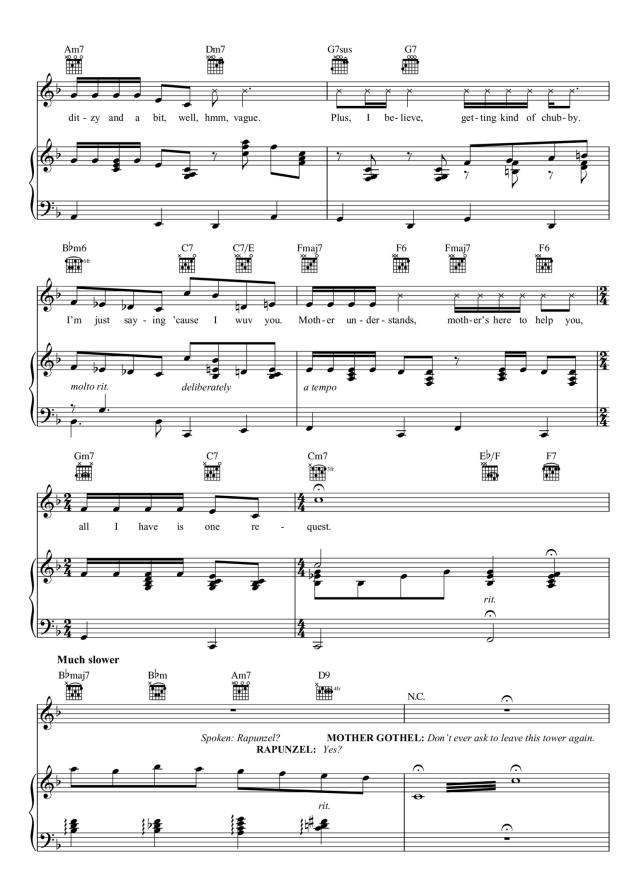

## Mother Knows Best from TANGLED

Music by ALAN MENKEN Lyrics by GLENN SLATER

© 2010 Wonderland Music Company, Inc. and Walt Disney Music Company