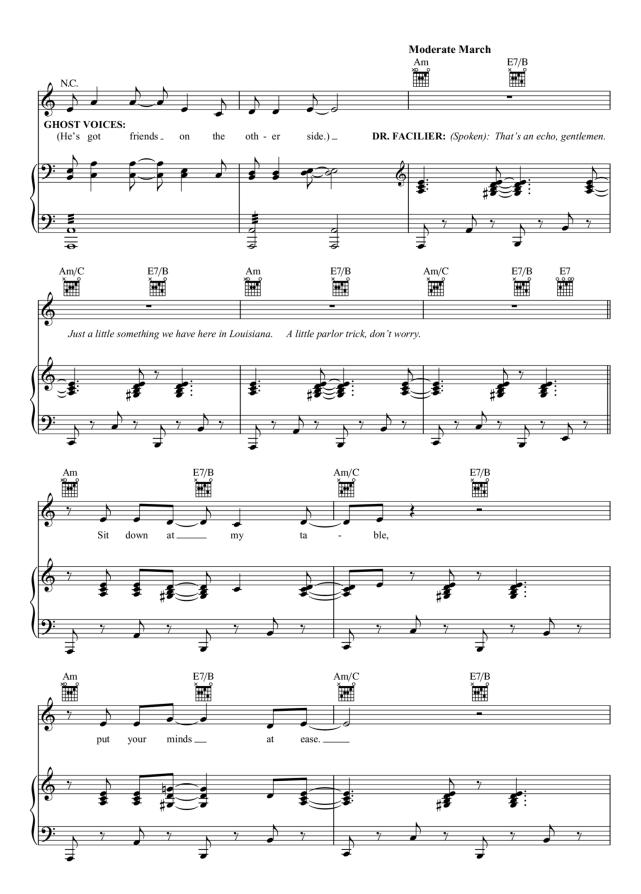

## Friends On The Other Side from THE PRINCESS AND THE FROG

MUSIC and Lyrics by RANDY NEWMAN

© 2009 Walt Disney Music Company All Rights Reserved. Used by Permission.