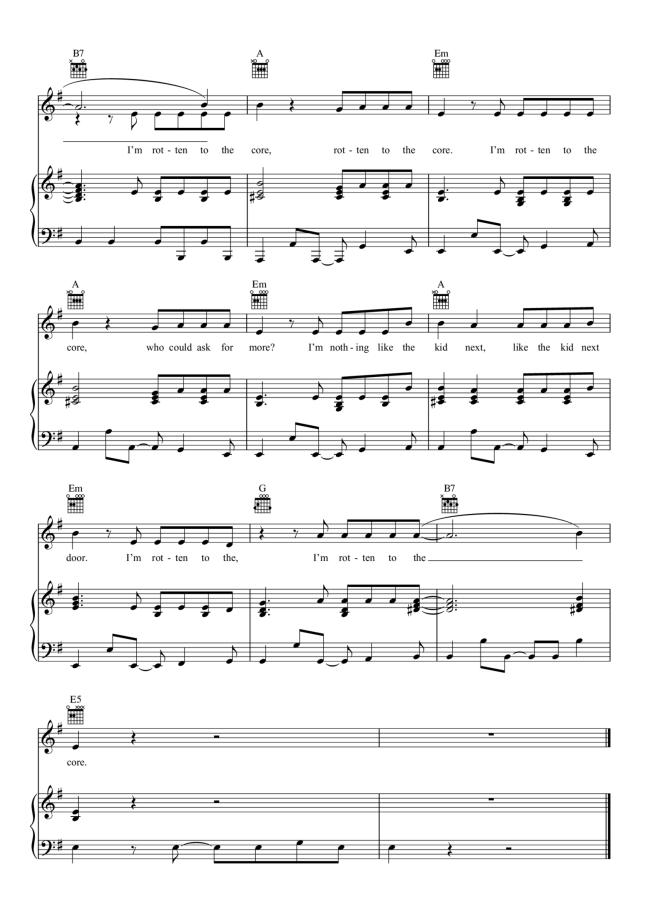

## Rotten To The Core from DESCENDANTS

Words and Music by JOACIM PERSSON, JOHAN ALKENAS and SHELLY PEIKEN

© 2015 Walt Disney Music Company and Wonderland Music Company, Inc.