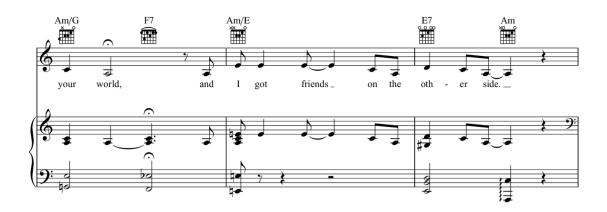

## Friends On The Other Side from THE PRINCESS AND THE FROG

MUSIC and Lyrics by RANDY NEWMAN

© 2009 Walt Disney Music Company All Rights Reserved. Used by Permission.