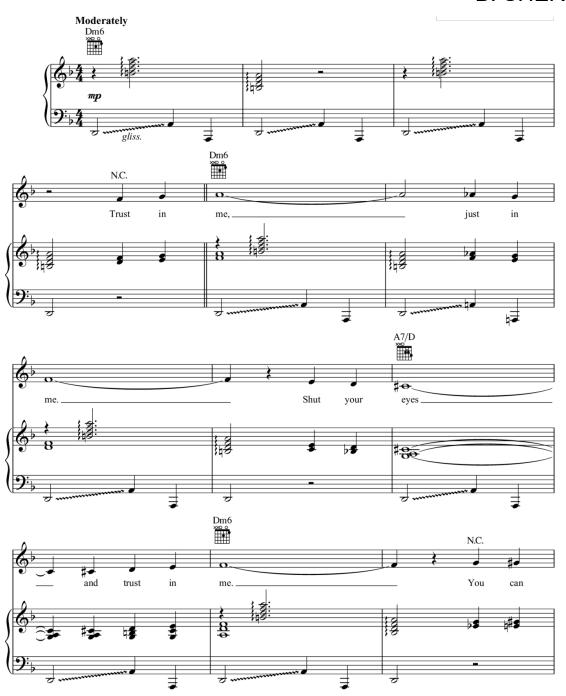

## Trust In Me (The Python's Song) from THE JUNGLE BOOK

Words and Music by RICHARD M. SHERMAN and ROBERT B. SHERMAN

© 1966 Wonderland Music Company, Inc. Copyright Renewed. All Rights Reserved. Used by Permission.