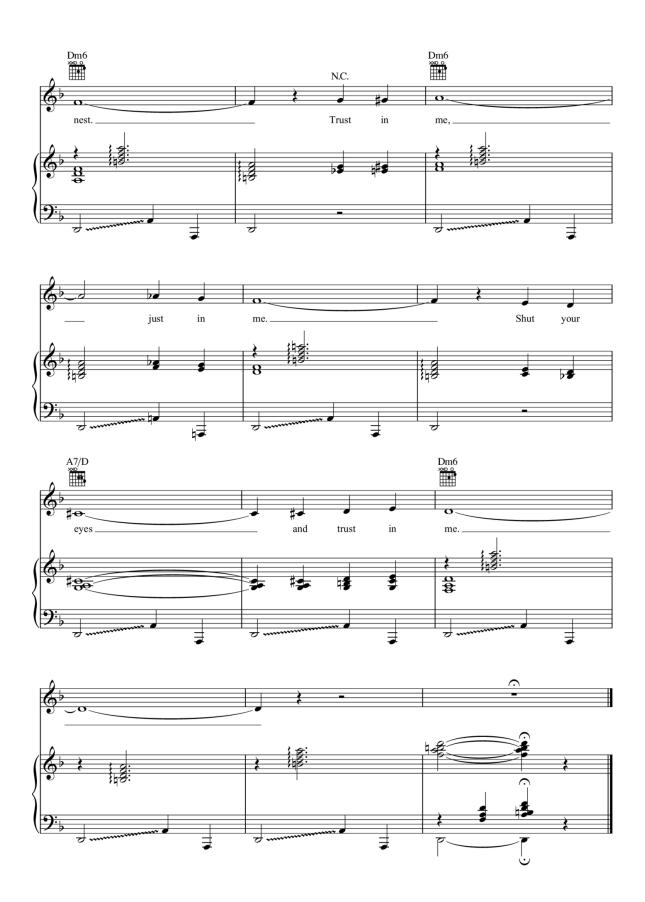

## Trust In Me (The Python's Song) from THE JUNGLE BOOK

Words and Music by RICHARD M. SHERMAN and ROBERT B. SHERMAN

© 1966 Wonderland Music Company, Inc. Copyright Renewed. All Rights Reserved. Used by Permission.