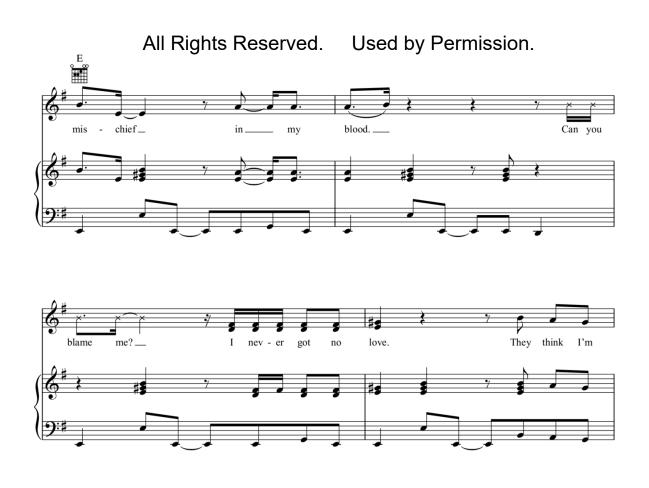

## Rotten To The Core from DESCENDANTS

Words and Music by JOACIM PERSSON, JOHAN ALKENAS and SHELLY PEIKEN

© 2015 Walt Disney Music Company and Wonderland Music Company, Inc.