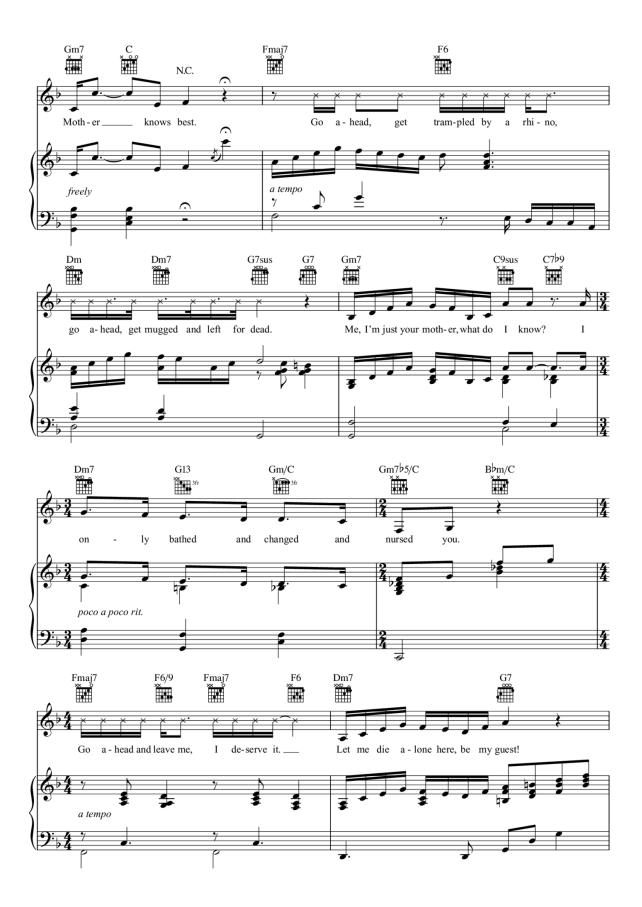

## Mother Knows Best from TANGLED

Music by ALAN MENKEN Lyrics by GLENN SLATER

© 2010 Wonderland Music Company, Inc. and Walt Disney Music Company