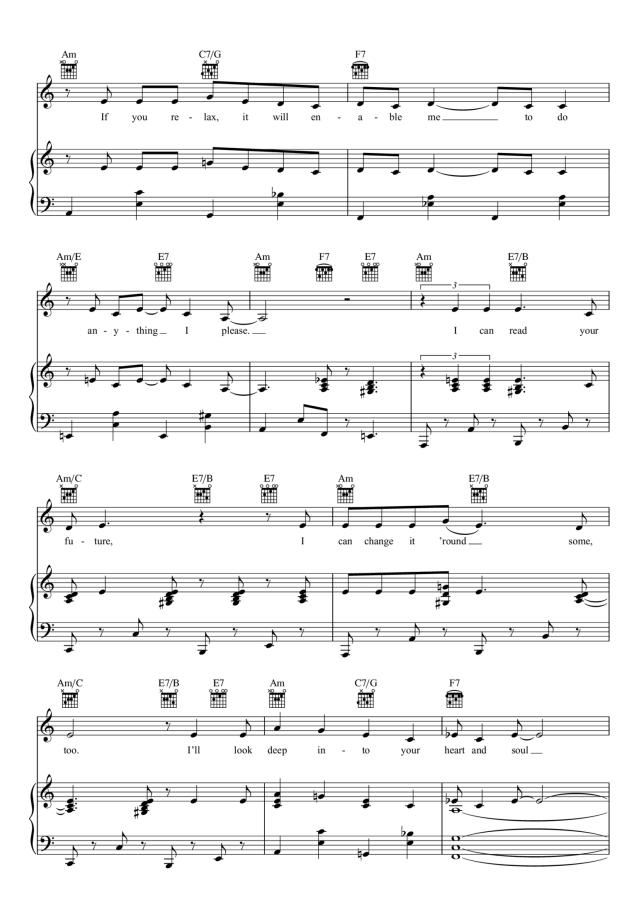

## Friends On The Other Side from THE PRINCESS AND THE FROG

MUSIC and Lyrics by RANDY NEWMAN

© 2009 Walt Disney Music Company All Rights Reserved. Used by Permission.