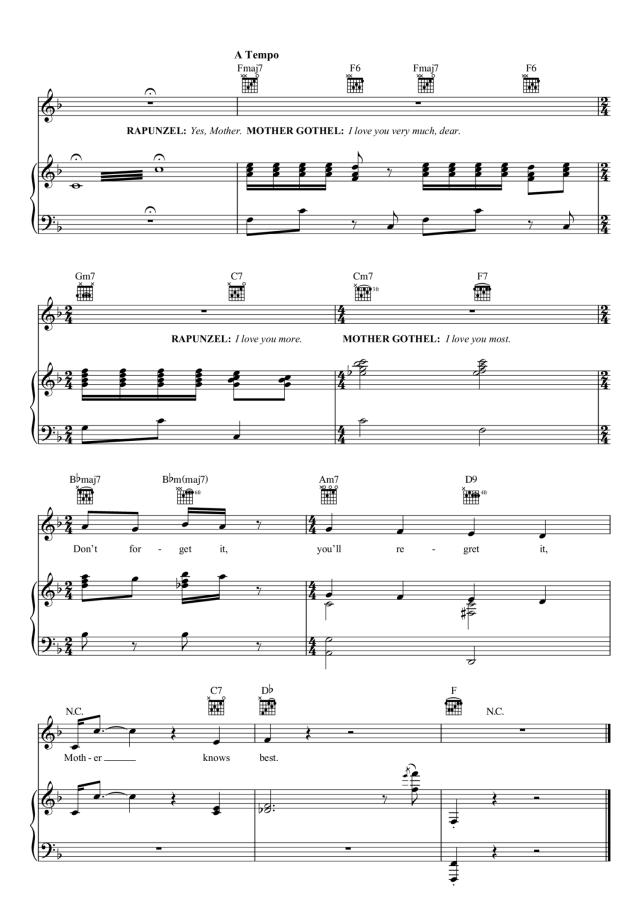

## Mother Knows Best from TANGLED

Music by ALAN MENKEN Lyrics by GLENN SLATER

© 2010 Wonderland Music Company, Inc. and Walt Disney Music Company