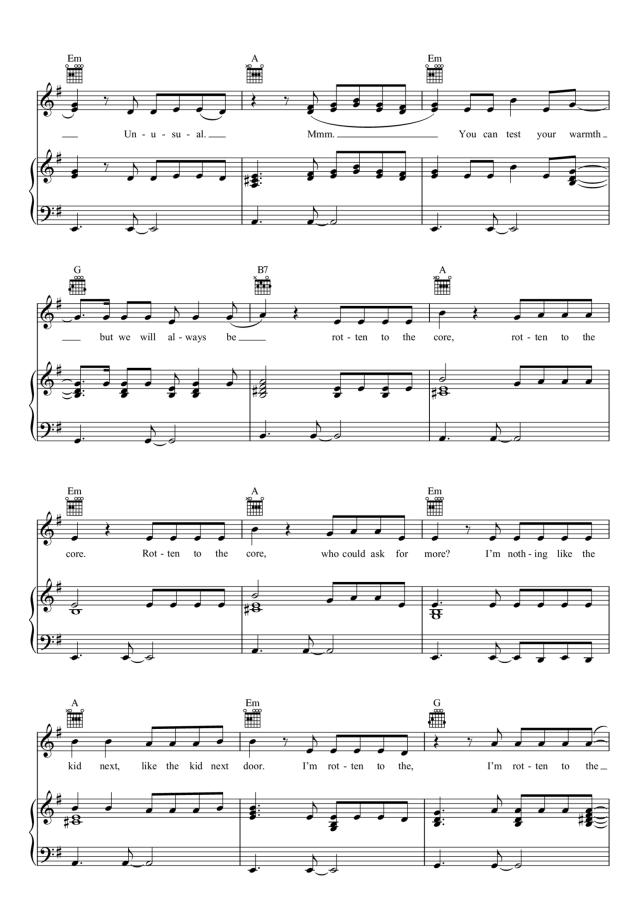

## Rotten To The Core from DESCENDANTS

Words and Music by JOACIM PERSSON, JOHAN ALKENAS and SHELLY PEIKEN

© 2015 Walt Disney Music Company and Wonderland Music Company, Inc.