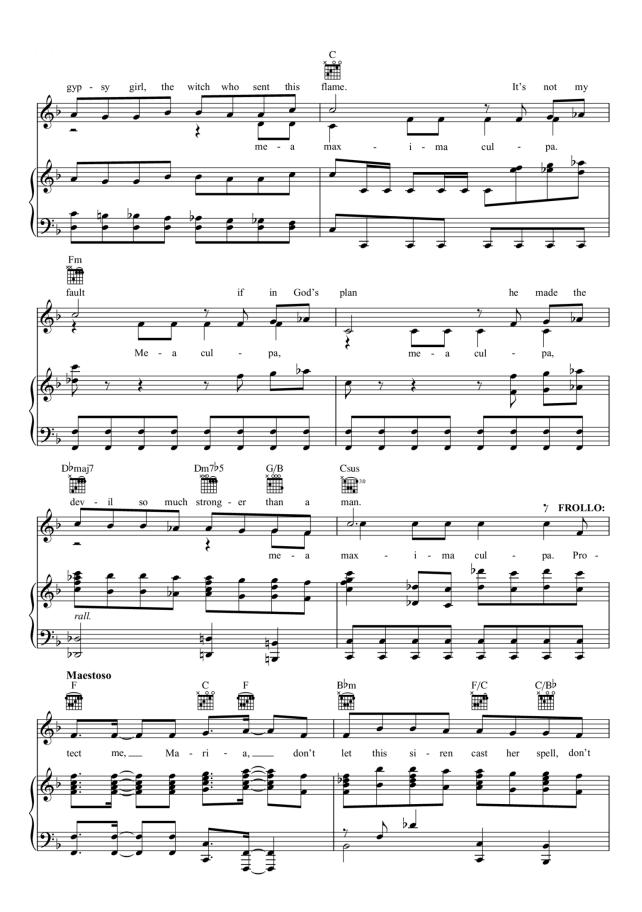

#### Hellfire from THE HUNCHBACK OF NOTRE DAME

Music by ALAN MENKEN Lyrics by STEPHEN SCHWARTZ

© 1996 Wonderland Music Company, Inc. and Walt Disney Music Company
All Rights Reserved. Used by Permission.