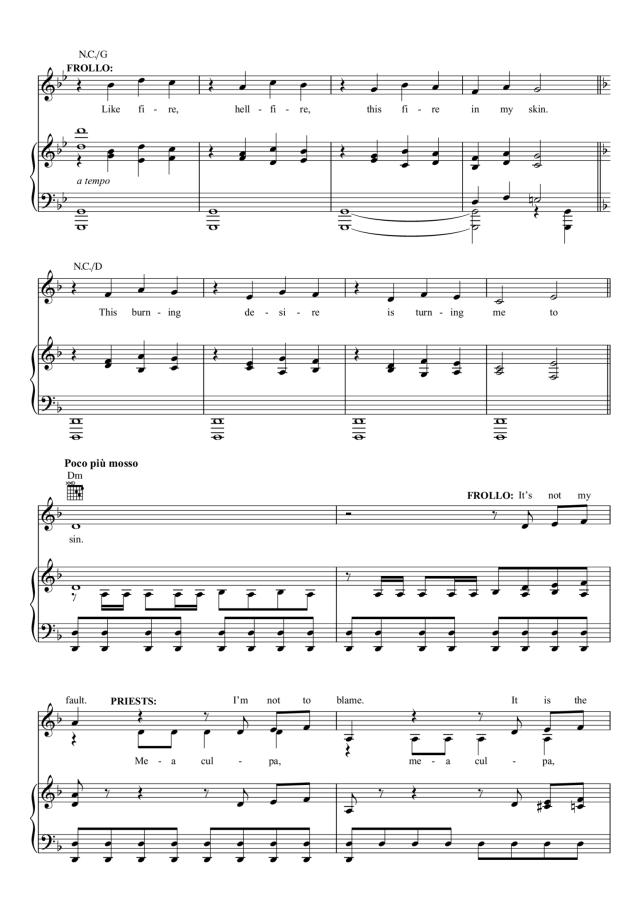

#### Hellfire from THE HUNCHBACK OF NOTRE DAME

Music by ALAN MENKEN Lyrics by STEPHEN SCHWARTZ

© 1996 Wonderland Music Company, Inc. and Walt Disney Music Company
All Rights Reserved. Used by Permission.