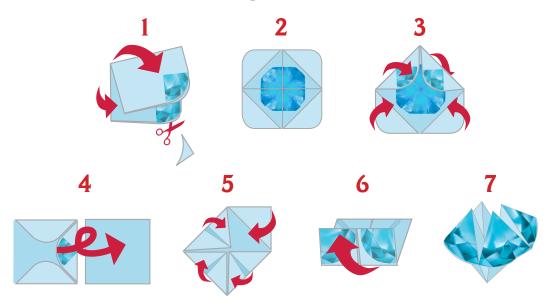

## **Interactive Scepter Jewel Instructions:**

- 1. Print out the pages.
- 2. Cut\* out the Jewel and fold using the folding instructions.
- 3. Read How To Play.

\*Note: Cutting is intended for grown-ups only.

## **Folding Instructions:**



## Discover your inner crown princess! How To Play!

- 1. Slide your thumbs and fingers under the four flaps.
- 2. Choose a word on one of the four flaps.
- 3. Close and open the jewel, one time for each letter in the word.
- 4. Leave it open to see the qualities of a Crown Princess inside.
- 5. Choose a quality, and close and open the jewel, one time for each letter in the word, leaving it open at the end.
- 6. Repeat step 5.
- 7. Choose a quality and open the inner flap to reveal your special message from Elena!