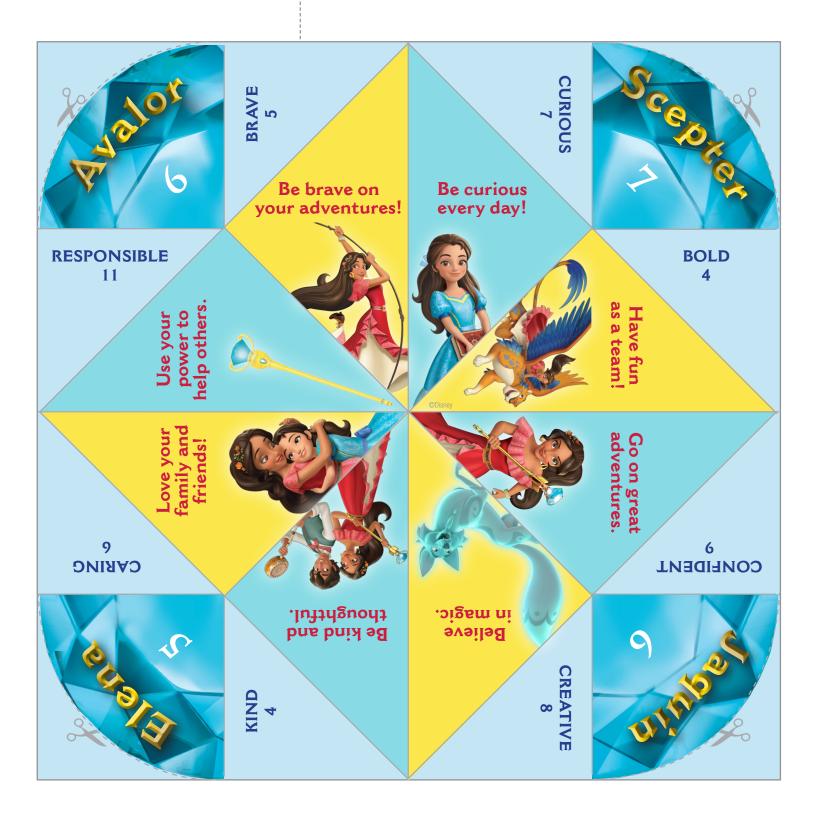

## Discover your inner crown princess! How To Play!

- 1. Slide your thumbs and fingers under the four flaps.
- 2. Choose a word on one of the four flaps.
- 3. Close and open the jewel, one time for each letter in the word.
- 4. Leave it open to see the qualities of a Crown Princess inside.
- 5. Choose a quality, and close and open the jewel, one time for each letter in the word, leaving it open at the end.
- 6. Repeat step 5.
- 7. Choose a quality and open the inner flap to reveal your special message from Elena!