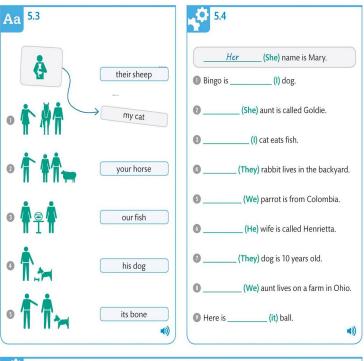

|   |                                                                               | <b>V</b> |             |
|---|-------------------------------------------------------------------------------|----------|-------------|
|   | Hello! I am Joe. My name is Joe.                                              |          | 1.1         |
|   | I'm 25 years old.                                                             |          | 3.1         |
| - | Felix is my cat. Coco is your rabbit.                                         |          | 5.1         |
| - | Lizzie's mother. Ginger is my parents' cat.                                   | -        | 6.1,<br>6.5 |
|   | This is my dog. That is my dog.<br>These are my bags and those are your bags. |          | 5.6,<br>8.1 |
|   | These are my books. These books are mine.                                     |          | 8.7         |