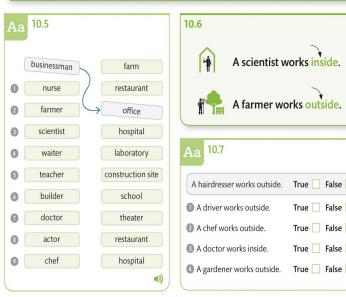

True 📗 False 🗹

True False

True False

True 🗌 False 🗌

True False

| <u>-</u> |  |  |
|----------|--|--|
|          |  |  |
|          |  |  |
|          |  |  |
|          |  |  |
|          |  |  |
|          |  |  |