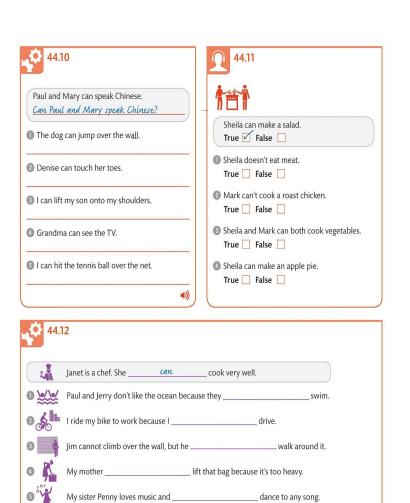

sometimes go the the movies.     |                         | 39.1            |
| How often do you go on vacation?<br>When does she go running?                     |                         | 39.6            |
| She likes tennis. Max doesn't like pizza.<br>I love swimming. She hates shopping. |                         | 40.1,<br>40.7   |
| Do you like chocolate?<br>Why do you like basketball?                             |                         | 40.12,<br>40.13 |
| My favorite type of music is rock.                                                | П                       | 42.1            |







|  | - |  |  |
|--|---|--|--|
|  |   |  |  |
|  |   |  |  |
|  |   |  |  |
|  |   |  |  |
|  |   |  |  |
|  |   |  |  |
|  |   |  |  |
|  |   |  |  |
|  |   |  |  |









# 10000 c/1000000



□ ★

☐ Aa

o°

1)

| - |  |  |
|---|--|--|
|   |  |  |
|   |  |  |
|   |  |  |
|   |  |  |
|   |  |  |
|   |  |  |







| _ | _ |  |  |
|---|---|--|--|
|   |   |  |  |
|   |   |  |  |
|   |   |  |  |
|   |   |  |  |
|   |   |  |  |
|   |   |  |  |
|   |   |  |  |
|   |   |  |  |
|   |   |  |  |
|   |   |  |  |
|   |   |  |  |
|   |   |  |  |



.....



|         | STATE OF THE STATE |  |  |
|---------|------------------------------------------------------------------------------------------------------------------------------------------------------------------------------------------------------------------------------------------------------------------------------------------------------------------------------------------------------------------------------------------------------