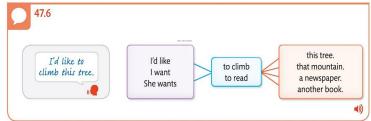

|  |  |

46.1

46.2

Aa 46.3

A cheetah can run A tortoise walks

A chicken flies

Monkeys climb trees

Pigs eat



really well.

very noisily.

really fast.

quite badly.

very slowly.



63%

ř.

ø°

☐ Aa

English texts to improve

| <b>-</b> |  |  |  |
|----------|--|--|--|
|          |  |  |  |
|          |  |  |  |
|          |  |  |  |
|          |  |  |  |
|          |  |  |  |



|  |  | nar. |  |
|--|--|------|--|
|  |  |      |  |
|  |  |      |  |
|  |  |      |  |
|  |  |      |  |
|  |  |      |  |
|  |  |      |  |
|  |  |      |  |
|  |  |      |  |
|  |  |      |  |







\_\_\_\_







|  |  | - |  |  |
|--|--|---|--|--|
|  |  |   |  |  |
|  |  |   |  |  |
|  |  |   |  |  |
|  |  |   |  |  |
|  |  |   |  |  |
|  |  |   |  |  |
|  |  |   |  |  |
|  |  |   |  |  |
|  |  |   |  |  |
|  |  |   |  |  |



would an IELTS test. like Ben and Sam to take really

Iike Helen her English. would to practice quite

quite

4 the piano



to play tonight. I'd

| _ |  |
|---|--|
|   |  |
|   |  |
|   |  |
|   |  |
|   |  |
|   |  |
|   |  |
|   |  |
|   |  |
|   |  |
|   |  |
|   |  |
|   |  |
|   |  |
|   |  |
|   |  |
|   |  |





|                                                                                                                  | $\square$ |                    |
|-----------------------------------------------------------------------------------------