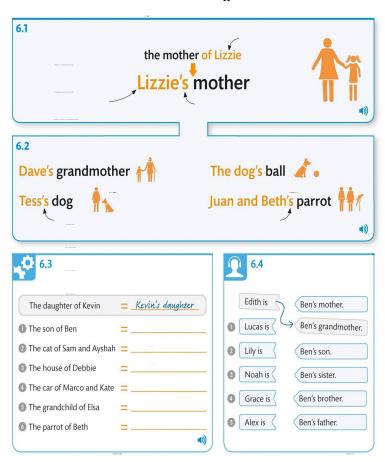

|   |                                                                               | <b>V</b> |             |
|---|-------------------------------------------------------------------------------|----------|-------------|
|   | Hello! I am Joe. My name is Joe.                                              |          | 1.1         |
|   | I'm 25 years old.                                                             |          | 3.1         |
| - | Felix is my cat. Coco is your rabbit.                                         |          | 5.1         |
| - | Lizzie's mother. Ginger is my parents' cat.                                   | -        | 6.1,<br>6.5 |
|   | This is my dog. That is my dog.<br>These are my bags and those are your bags. |          | 5.6,<br>8.1 |
|   | These are my books. These books are mine.                                     |          | 8.7         |