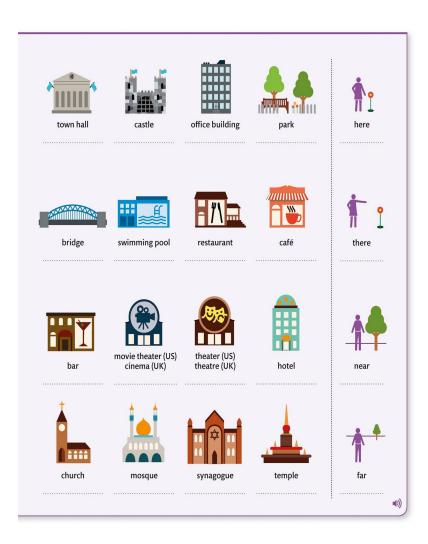

|                                                                                                 | $\overline{\mathbf{Q}}$ |               |
|-------------------------------------------------------------------------------------------------|-------------------------|---------------|
| There is a hospital. There are three hospitals. There isn't a school. There aren't any schools. |                         | 21.1,<br>21.6 |
| I work in a library. I work in the library on Main Street.                                      |                         | 22.1          |
| Are there any hotels? There are some hotels.                                                    |                         | 22.8          |
| Stop! Be careful!                                                                               |                         | 23.1          |
| There's a library and a restaurant. There's a hotel, but there isn't a store.                   |                         | 24.1<br>24.7  |
| She is a busy woman. It is a busy town.<br>The town is busy. It is busy.                        |                         | 25.1<br>25.4  |
| I live in the countryside because it's beautiful.                                               |                         | 26.1          |