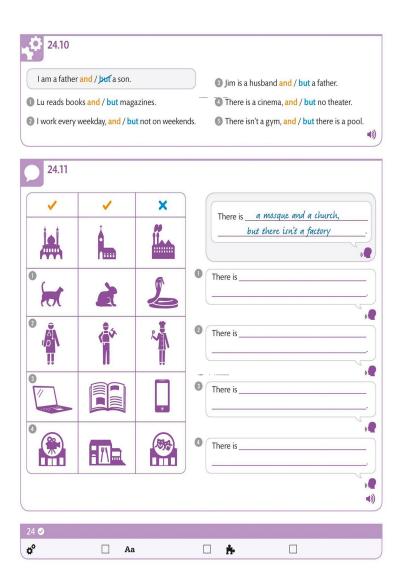

|                                                                                                 | $\overline{\mathbf{Q}}$ |               |
|-------------------------------------------------------------------------------------------------|-------------------------|---------------|
| There is a hospital. There are three hospitals. There isn't a school. There aren't any schools. |                         | 21.1,<br>21.6 |
| I work in a library. I work in the library on Main Street.                                      |                         | 22.1          |
| Are there any hotels? There are some hotels.                                                    |                         | 22.8          |
| Stop! Be careful!                                                                               |                         | 23.1          |
| There's a library and a restaurant. There's a hotel, but there isn't a store.                   |                         | 24.1<br>24.7  |
| She is a busy woman. It is a busy town.<br>The town is busy. It is busy.                        |                         | 25.1<br>25.4  |
| I live in the countryside because it's beautiful.                                               |                         | 26.1          |