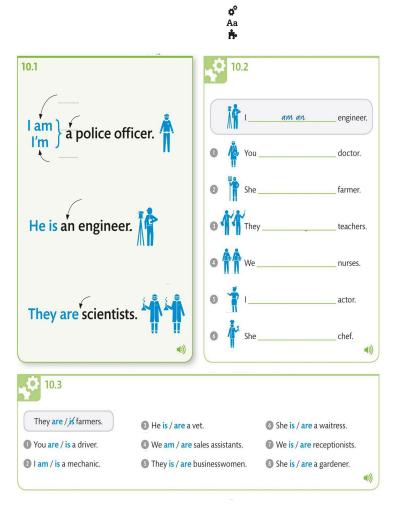

| 3.6                |               |
|--------------------|---------------|
| Michael <u>i</u> s | 32 years old. |
| 1 Theo             | 45 years old. |
| 2 Madison          | 27 years old. |
| 3 Jeremy and Tanya | 90 years old. |
| <b>3</b> We        | 29 years old. |
| <b>③</b> I         | 34 years old. |

---

.

|  | - |  |  |
|--|---|--|--|
|  |   |  |  |
|  |   |  |  |
|  |   |  |  |
|  |   |  |  |
|  |   |  |  |
|  |   |  |  |
|  |   |  |  |
|  |   |  |  |
|  |   |  |  |
|  |   |  |  |

|                                                                    | <b>A</b> |             |
|--------------------------------------------------------------------|----------|-------------|
| I am a police officer.<br>He is an engineer.                       |          | 10.1        |
| I work in a hospital. I work on a farm. I work with animals.       |          | 10.8, 10.11 |
| It's five.<br>It's five o'clock.                                   |          | 11.1, 11.2  |
| I eat lunch at noon every day.<br>She eats lunch at 2pm every day. |          | 13.1        |
| I work on Mondays. I work from Monday to Friday.                   |          | 14.2        |
| I go to the gym twice a week.                                      |          | 14.8, 14.9  |