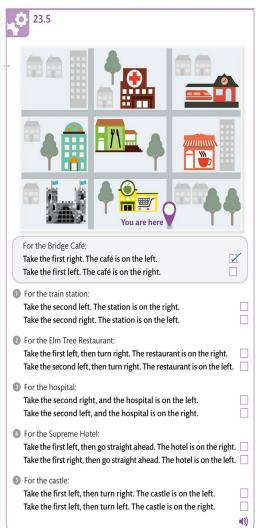

## ENGLISH FOR EVERYONE

COURSE BOOK

LEVEL 1 BEGINNER

A COMPLETE SELF-STUDY PROGRAMME