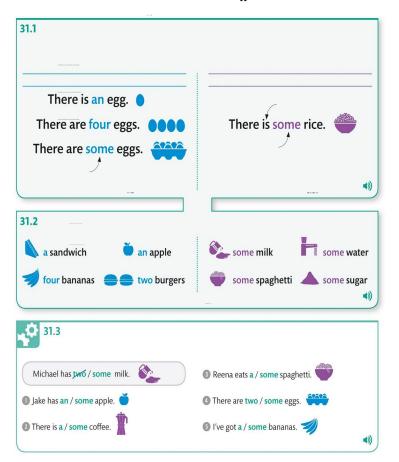

.

|                                                                                       | <b>V</b> |               |
|---------------------------------------------------------------------------------------|----------|---------------|
| I have a garage. She has a yard. I do not have a bathtub.                             |          | 28.1,<br>28.6 |
| Do you have a TV?                                                                     |          | 29.1          |
| There are four eggs. There is some rice.  Are there any eggs? Is there any rice?      |          | 31.1,<br>31.4 |
| We have enough eggs. We have too many eggs.                                           |          | 32.1          |
| Ana owns a red hat. Luc sells old clothes.<br>They want new shoes. The hat fits Jane. |          | 34.1          |
| This is a lovely green hat.                                                           |          | 35.1          |