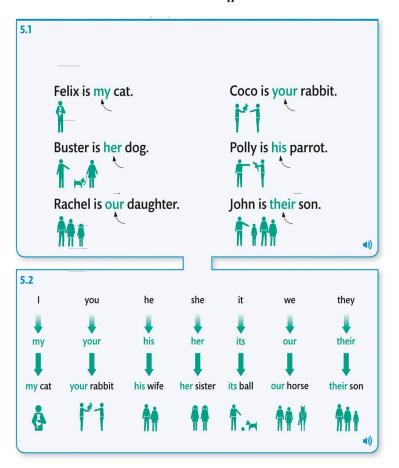

|   |                                                                               | <b>V</b> |             |
|---|-------------------------------------------------------------------------------|----------|-------------|
|   | Hello! I am Joe. My name is Joe.                                              |          | 1.1         |
|   | I'm 25 years old.                                                             |          | 3.1         |
| - | Felix is my cat. Coco is your rabbit.                                         |          | 5.1         |
| - | Lizzie's mother. Ginger is my parents' cat.                                   | -        | 6.1,<br>6.5 |
|   | This is my dog. That is my dog.<br>These are my bags and those are your bags. |          | 5.6,<br>8.1 |
|   | These are my books. These books are mine.                                     |          | 8.7         |