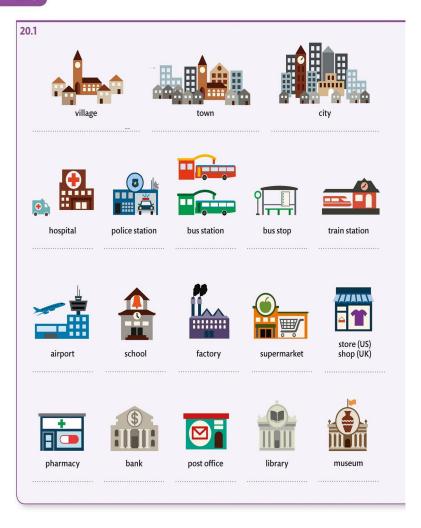

|                                                                                                 | $\overline{\mathbf{Q}}$ |               |
|-------------------------------------------------------------------------------------------------|-------------------------|---------------|
| There is a hospital. There are three hospitals. There isn't a school. There aren't any schools. |                         | 21.1,<br>21.6 |
| I work in a library. I work in the library on Main Street.                                      |                         | 22.1          |
| Are there any hotels? There are some hotels.                                                    |                         | 22.8          |
| Stop! Be careful!                                                                               |                         | 23.1          |
| There's a library and a restaurant. There's a hotel, but there isn't a store.                   |                         | 24.1<br>24.7  |
| She is a busy woman. It is a busy town.<br>The town is busy. It is busy.                        |                         | 25.1<br>25.4  |
| I live in the countryside because it's beautiful.                                               |                         | 26.1          |