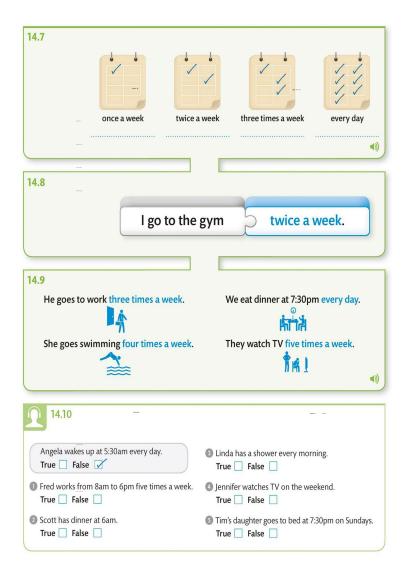

---

.

|  | - |  |  |
|--|---|--|--|
|  |   |  |  |
|  |   |  |  |
|  |   |  |  |
|  |   |  |  |
|  |   |  |  |
|  |   |  |  |
|  |   |  |  |
|  |   |  |  |
|  |   |  |  |
|  |   |  |  |

|                                                                    | <b>A</b> |             |
|--------------------------------------------------------------------|----------|-------------|
| I am a police officer.<br>He is an engineer.                       |          | 10.1        |
| I work in a hospital. I work on a farm. I work with animals.       |          | 10.8, 10.11 |
| It's five.<br>It's five o'clock.                                   |          | 11.1, 11.2  |
| I eat lunch at noon every day.<br>She eats lunch at 2pm every day. |          | 13.1        |
| I work on Mondays. I work from Monday to Friday.                   |          | 14.2        |
| I go to the gym twice a week.                                      |          | 14.8, 14.9  |