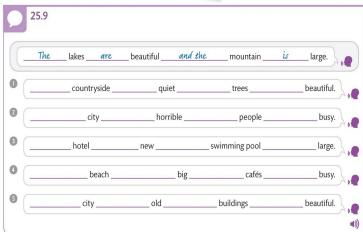

|                                                                                                 | $\overline{\mathbf{Q}}$ |               |
|-------------------------------------------------------------------------------------------------|-------------------------|---------------|
| There is a hospital. There are three hospitals. There isn't a school. There aren't any schools. |                         | 21.1,<br>21.6 |
| I work in a library. I work in the library on Main Street.                                      |                         | 22.1          |
| Are there any hotels? There are some hotels.                                                    |                         | 22.8          |
| Stop! Be careful!                                                                               |                         | 23.1          |
| There's a library and a restaurant. There's a hotel, but there isn't a store.                   |                         | 24.1<br>24.7  |
| She is a busy woman. It is a busy town.<br>The town is busy. It is busy.                        |                         | 25.1<br>25.4  |
| I live in the countryside because it's beautiful.                                               |                         | 26.1          |