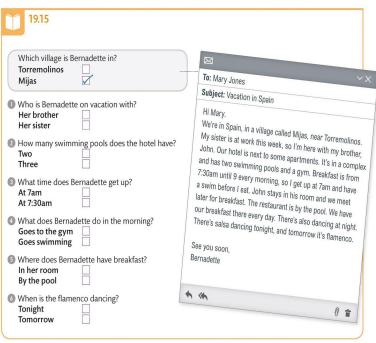

|       |          |  |  |



....





















| - |  |  |
|---|--|--|
|   |  |  |
|   |  |  |
|   |  |  |
|   |  |  |
|   |  |  |
|   |  |  |
|   |  |  |



|  | mar. |  |  |
|--|------|--|--|
|  |      |  |  |
|  |      |  |  |
|  |      |  |  |
|  |      |  |  |
|  |      |  |  |
|  |      |  |  |
|  |      |  |  |
|  |      |  |  |
|  |      |  |  |
|  |      |  |  |
|  |      |  |  |
|  |      |  |  |
|  |      |  |  |
|  |      |  |  |
|  |      |  |  |
|  |      |  |  |
|  |      |  |  |
|  |      |  |  |
|  |      |  |  |
|  |      |  |  |
|  |      |  |  |
|  |      |  |  |
|  |      |  |  |
|  |      |  |  |
|  |      |  |  |
|  |      |  |  |



| _ |  |  |
|---|--|--|
|   |  |  |
|   |  |  |
|   |  |  |
|   |  |  |
|   |  |  |
|   |  |  |



\_\_\_\_













|                                                                                  | <b>T</b> |                    |
|----------------------------------------------------------------------------------|----------|--------------------|
| I am a farmer. I am not a doctor.<br>You're not a doctor. You aren't a doctor.   |          | 15.1, 15.3<br>15.7 |
| He does not work inside. He works outside. I work outside. I do not work inside. |          | 16.1, 16.3<br>16.6 |
| Are you Canadian? Do you work in an office? Does she work in a school?           |          | 17.1, 17.8         |
| Are you a doctor? Yes, I am.<br>Do you work in an office? No, I don't.           |          | 18.1, 18.2         |
| My name is Sarah. What is your name?                                             |