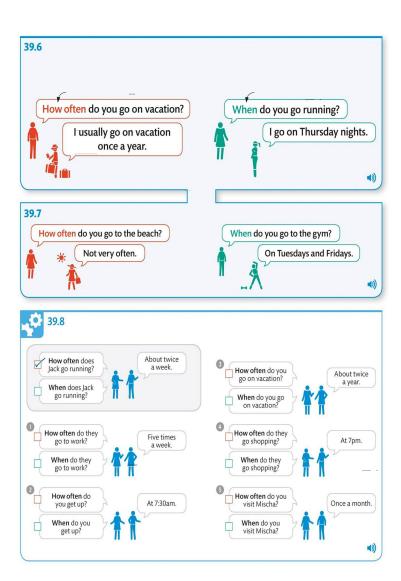

---

.

|  | - |  |  |
|--|---|--|--|
|  |   |  |  |
|  |   |  |  |
|  |   |  |  |
|  |   |  |  |
|  |   |  |  |
|  |   |  |  |
|  |   |  |  |
|  |   |  |  |
|  |   |  |  |
|  |   |  |  |

|                                                                    | <b>A</b> |             |
|--------------------------------------------------------------------|----------|-------------|
| I am a police officer.<br>He is an engineer.                       |          | 10.1        |
| I work in a hospital. I work on a farm. I work with animals.       |          | 10.8, 10.11 |
| It's five.<br>It's five o'clock.                                   |          | 11.1, 11.2  |
| I eat lunch at noon every day.<br>She eats lunch at 2pm every day. |          | 13.1        |
| I work on Mondays. I work from Monday to Friday.                   |          | 14.2        |
| I go to the gym twice a week.                                      |          | 14.8, 14.9  |