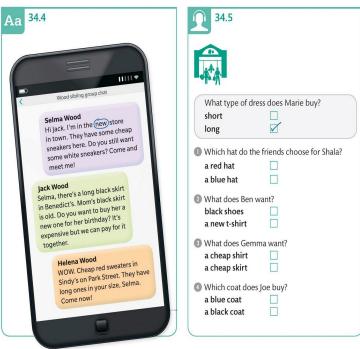

.

|                                                                                       | <b>V</b> |               |
|---------------------------------------------------------------------------------------|----------|---------------|
| I have a garage. She has a yard. I do not have a bathtub.                             |          | 28.1,<br>28.6 |
| Do you have a TV?                                                                     |          | 29.1          |
| There are four eggs. There is some rice.  Are there any eggs? Is there any rice?      |          | 31.1,<br>31.4 |
| We have enough eggs. We have too many eggs.                                           |          | 32.1          |
| Ana owns a red hat. Luc sells old clothes.<br>They want new shoes. The hat fits Jane. |          | 34.1          |
| This is a lovely green hat.                                                           |          | 35.1          |