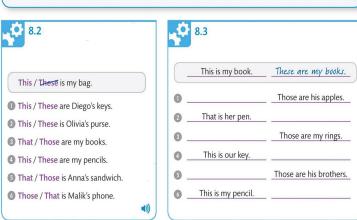

| 100<br>one hundred                                          |
|             | wenty tw          | 20 21 twenty-one  50 70 sixty seventy | 20 21 22 twenty twenty-one twenty-two  70 80 sixty seventy eighty | 20 21 22 30 thirty  50 70 80 90 sixty seventy eighty ninety |



| 3.6                |               |
|--------------------|---------------|
| Michael <u>i</u> s | 32 years old. |
| 1 Theo             | 45 years old. |
| 2 Madison          | 27 years old. |
| 3 Jeremy and Tanya | 90 years old. |
| <b>3</b> We        | 29 years old. |
| <b>③</b> I         | 34 years old. |



....



....

<u>-</u>























<u>.</u>





| - |  |  |
|---|--|--|
|   |  |  |
|   |  |  |
|   |  |  |
|   |  |  |
|   |  |  |
|   |  |  |















chocolate bar brush cell phone notebook

sandwiches

|  | A second |  |  |
|--|----------|--|--|
|  |          |  |  |
|  |          |  |  |
|  |          |  |  |
|  |          |  |  |
|  |          |  |  |
|  |          |  |  |
|  |          |  |  |
|  |          |  |  |
|  |          |  |  |
|  |          |  |  |
|  |          |  |  |
|  |          |  |  |
|  |          |  |  |
|  |          |  |  |
|  |          |  |  |
|  |          |  |  |
|  |          |  |  |
|  |          |  |  |
|  |          |  |  |
|  |          |  |  |
|  |          |  |  |
|  |          |  |  |





|   |                                                                               | <b>V</b> |             |
|---|-------------------------------------------------------------------------------|----------