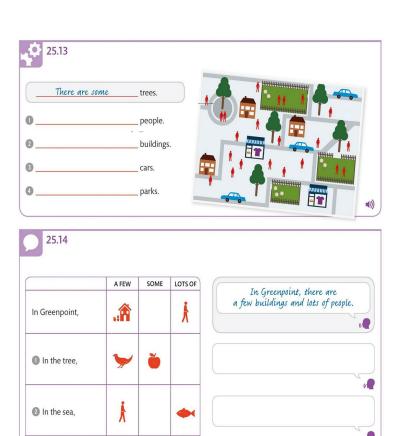

## ENGLISH FOR EVERYONE

COURSE BOOK

LEVEL 1 BEGINNER

A COMPLETE SELF-STUDY PROGRAMME