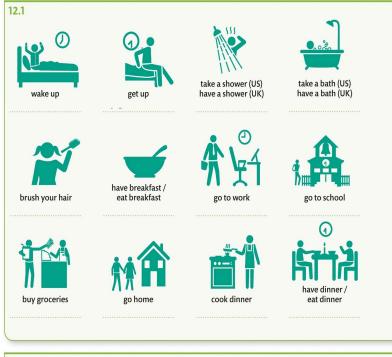

ger is my parents' cat.                                   | -        | 6.1,<br>6.5 |
|   | This is my dog. That is my dog.<br>These are my bags and those are your bags. |          | 5.6,<br>8.1 |
|   | These are my books. These books are mine.                                     |          | 8.7         |











True 📗 False 🗹

True False

True False

True 🗌 False 🗌

True False







| <u>-</u> |  |  |
|----------|--|--|
|          |  |  |
|          |  |  |
|          |  |  |
|          |  |  |
|          |  |  |
|          |  |  |



|  | - |  |  |
|--|---|--|--|
|  |   |  |  |
|  |   |  |  |
|  |   |  |  |
|  |   |  |  |
|  |   |  |  |
|  |   |  |  |
|  |   |  |  |
|  |   |  |  |
|  |   |  |  |



| - |  |  |
|---|--|--|
|   |  |  |
|   |  |  |
|   |  |  |
|   |  |  |
|   |  |  |











|  |  | **** |  |  |
|--|--|------|--|--|
|  |  |      |  |  |
|  |  |      |  |  |
|  |  |      |  |  |
|  |  |      |  |  |
|  |  |      |  |  |
|  |  |      |  |  |
|  |  |      |  |  |
|  |  |      |  |  |
|  |  |      |  |  |
|  |  |      |  |  |
|  |  |      |  |  |
|  |  |      |  |  |
|  |  |      |  |  |
|  |  |      |  |  |



















---



.

|  | - |  |  |
|--|---|--|--|
|  |   |  |  |
|  |   |  |  |
|  |   |  |  |
|  |   |  |  |
|  |   |  |  |
|  |   |  |  |
|  |   |  |  |
|  |   |  |  |
|  |   |  |  |
|  |   |  |  |



|                                                                    | <b>A</b> |             |
|--------------------------------------------------------------------|----------|-------------|
| I am a police officer.<br>He is an engineer.