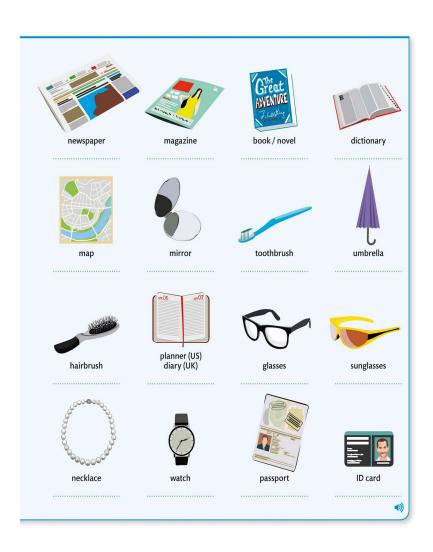

| 100<br>one hundred                                          |
|             | wenty tw          | 20 21 twenty-one  50 70 sixty seventy | 20 21 22 twenty twenty-one twenty-two  70 80 sixty seventy eighty | 20 21 22 30 thirty  50 70 80 90 sixty seventy eighty ninety |



| 3.6                |               |
|--------------------|---------------|
| Michael <u>i</u> s | 32 years old. |
| 1 Theo             | 45 years old. |
| 2 Madison          | 27 years old. |
| 3 Jeremy and Tanya | 90 years old. |
| <b>3</b> We        | 29 years old. |
| <b>③</b> I         | 34 years old. |



....



....

<u>-</u>























<u>.</u>





| - |  |  |
|---|--|--|
|   |  |  |
|   |  |  |
|   |  |  |
|   |  |  |
|   |  |  |
|   |  |  |















chocolate bar brush cell phone notebook

sandwiches

|  | A second |  |  |
|--|----------|--|--|
|  |          |  |  |
|  |          |  |  |
|  |          |  |  |
|  |          |  |  |
|  |          |  |  |
|  |          |  |  |
|  |          |  |  |
|  |          |  |  |
|  |          |  |  |
|  |          |  |  |
|  |          |  |  |
|  |          |  |  |
|  |          |  |  |
|  |          |  |  |
|  |          |  |  |
|  |          |  |  |
|  |          |  |  |
|  |          |  |  |
|  |          |  |  |
|  |          |  |  |
|  |          |  |  |
|  |          |  |  |





|   |                                                                               | <b>V</b> |             |
|---|-------------------------------------------------------------------------------|------