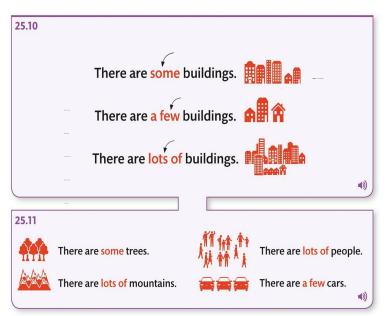

|                                                                                                 | $\overline{\mathbf{Q}}$ |               |
|-------------------------------------------------------------------------------------------------|-------------------------|---------------|
| There is a hospital. There are three hospitals. There isn't a school. There aren't any schools. |                         | 21.1,<br>21.6 |
| I work in a library. I work in the library on Main Street.                                      |                         | 22.1          |
| Are there any hotels? There are some hotels.                                                    |                         | 22.8          |
| Stop! Be careful!                                                                               |                         | 23.1          |
| There's a library and a restaurant. There's a hotel, but there isn't a store.                   |                         | 24.1<br>24.7  |
| She is a busy woman. It is a busy town.<br>The town is busy. It is busy.                        |                         | 25.1<br>25.4  |
| I live in the countryside because it's beautiful.                                               |                         | 26.1          |