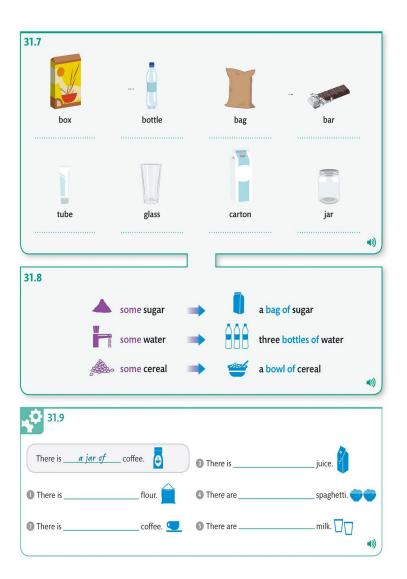

.

|                                                                                       | <b>V</b> |               |
|---------------------------------------------------------------------------------------|----------|---------------|
| I have a garage. She has a yard. I do not have a bathtub.                             |          | 28.1,<br>28.6 |
| Do you have a TV?                                                                     |          | 29.1          |
| There are four eggs. There is some rice.  Are there any eggs? Is there any rice?      |          | 31.1,<br>31.4 |
| We have enough eggs. We have too many eggs.                                           |          | 32.1          |
| Ana owns a red hat. Luc sells old clothes.<br>They want new shoes. The hat fits Jane. |          | 34.1          |
| This is a lovely green hat.                                                           |          | 35.1          |