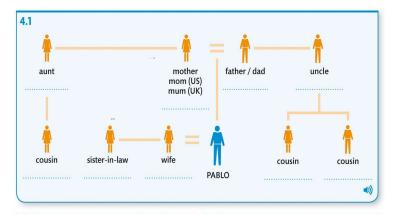

|
| 50<br>sixty | <b>70</b> seventy | 80<br>eighty                          | 90<br>ninety                                                      | 100<br>one hundred                                          |
|             | wenty tw          | 20 21 twenty-one  50 70 sixty seventy | 20 21 22 twenty twenty-one twenty-two  70 80 sixty seventy eighty | 20 21 22 30 thirty  50 70 80 90 sixty seventy eighty ninety |



| 3.6                |               |
|--------------------|---------------|
| Michael <u>i</u> s | 32 years old. |
| 1 Theo             | 45 years old. |
| 2 Madison          | 27 years old. |
| 3 Jeremy and Tanya | 90 years old. |
| <b>3</b> We        | 29 years old. |
| <b>③</b> I         | 34 years old. |



....



....

<u>-</u>























<u>.</u>





| - |  |  |
|---|--|--|
|   |  |  |
|   |  |  |
|   |  |  |
|   |  |  |
|   |  |  |
|   |  |  |















chocolate bar brush cell phone notebook

sandwiches

|  | A second |  |  |
|--|----------|--|--|
|  |          |  |  |
|  |          |  |  |
|  |          |  |  |
|  |          |  |  |
|  |          |  |  |
|  |          |  |  |
|  |          |  |  |
|  |          |  |  |
|  |          |  |  |
|  |          |  |  |
|  |          |  |  |
|  |          |  |  |
|  |          |  |  |
|  |          |  |  |
|  |          |  |  |
|  |          |  |  |
|  |          |  |  |
|  |          |  |  |
|  |          |  |  |
|  |          |  |  |
|  |          |  |  |
|  |          |  |  |





|   |