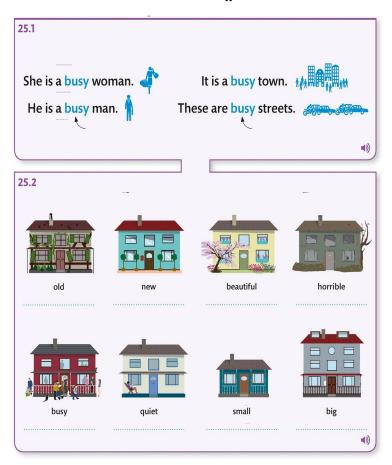

|                                                                                                 | $\overline{\mathbf{Q}}$ |               |
|-------------------------------------------------------------------------------------------------|-------------------------|---------------|
| There is a hospital. There are three hospitals. There isn't a school. There aren't any schools. |                         | 21.1,<br>21.6 |
| I work in a library. I work in the library on Main Street.                                      |                         | 22.1          |
| Are there any hotels? There are some hotels.                                                    |                         | 22.8          |
| Stop! Be careful!                                                                               |                         | 23.1          |
| There's a library and a restaurant. There's a hotel, but there isn't a store.                   |                         | 24.1<br>24.7  |
| She is a busy woman. It is a busy town.<br>The town is busy. It is busy.                        |                         | 25.1<br>25.4  |
| I live in the countryside because it's beautiful.                                               |                         | 26.1          |