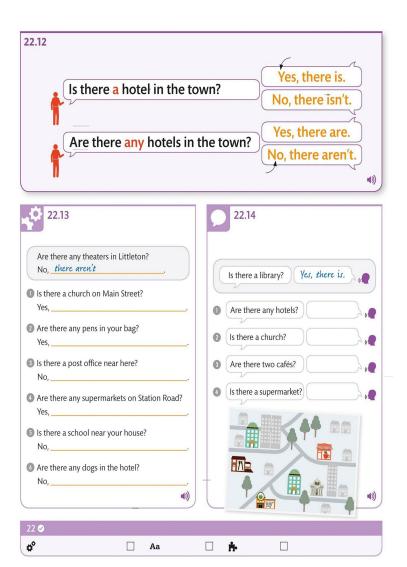

|                                                                                                 | $\overline{\mathbf{Q}}$ |               |
|-------------------------------------------------------------------------------------------------|-------------------------|---------------|
| There is a hospital. There are three hospitals. There isn't a school. There aren't any schools. |                         | 21.1,<br>21.6 |
| I work in a library. I work in the library on Main Street.                                      |                         | 22.1          |
| Are there any hotels? There are some hotels.                                                    |                         | 22.8          |
| Stop! Be careful!                                                                               |                         | 23.1          |
| There's a library and a restaurant. There's a hotel, but there isn't a store.                   |                         | 24.1<br>24.7  |
| She is a busy woman. It is a busy town.<br>The town is busy. It is busy.                        |                         | 25.1<br>25.4  |
| I live in the countryside because it's beautiful.                                               |                         | 26.1          |