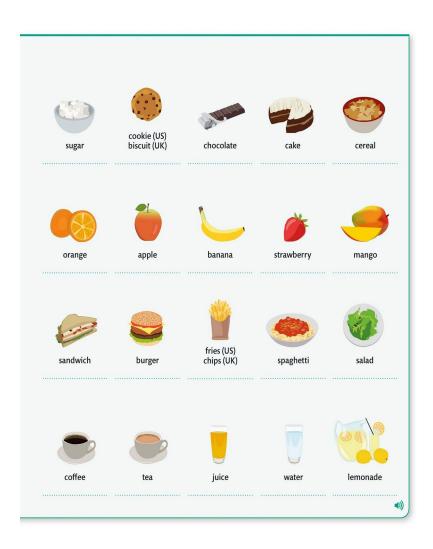

....

....

<u>-</u>

<u>.</u>

| - |  |  |
|---|--|--|
|   |  |  |
|   |  |  |
|   |  |  |
|   |  |  |
|   |  |  |
|   |  |  |

chocolate bar brush cell phone notebook

sandwiches

|  | A second |  |  |
|--|----------|--|--|
|  |          |  |  |
|  |          |  |  |
|  |          |  |  |
|  |          |  |  |
|  |          |  |  |
|  |          |  |  |
|  |          |  |  |
|  |          |  |  |
|  |          |  |  |
|  |          |  |  |
|  |          |  |  |
|  |          |  |  |
|  |          |  |  |
|  |          |  |  |
|  |          |  |  |
|  |          |  |  |
|  |          |  |  |
|  |          |  |  |
|  |          |  |  |
|  |          |  |  |
|  |          |  |  |
|  |          |  |  |