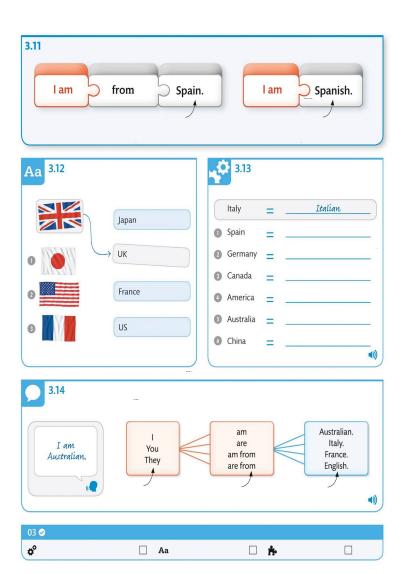

| 3.6                |               |
|--------------------|---------------|
| Michael <u>i</u> s | 32 years old. |
| 1 Theo             | 45 years old. |
| 2 Madison          | 27 years old. |
| 3 Jeremy and Tanya | 90 years old. |
| <b>3</b> We        | 29 years old. |
| <b>③</b> I         | 34 years old. |