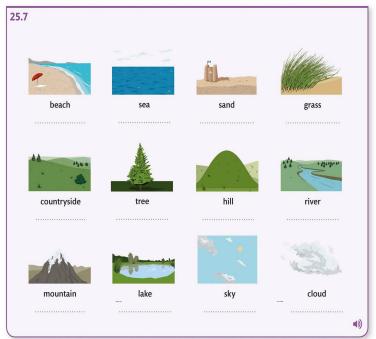

| - |  |  |
|---|--|--|
|   |  |  |
|   |  |  |
|   |  |  |
|   |  |  |
|   |  |  |
|   |  |  |
|   |  |  |

K1000010401111

In the countryside,

| - |  |  |
|---|--|--|
|   |  |  |
|   |  |  |
|   |  |  |
|   |  |  |
|   |  |  |
|   |  |  |
|   |  |  |