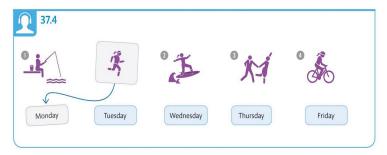

37 **⊘** 

Aa

ř.

| _ |  |  |
|---|--|--|
|   |  |  |
|   |  |  |
|   |  |  |
|   |  |  |
|   |  |  |
|   |  |  |

play sport / do exercise

go to the gym

do yoga

listen to music

go camping

go bird watching

go out for a meal

do the gardening

visit a museum / art gallery

meet friends

go on vacation (US) go on holiday (UK)

go sightseeing

go shopping

....

| - |  |  |
|---|--|--|
|   |  |  |
|   |  |  |
|   |  |  |
|   |  |  |
|   |  |  |
|   |  |  |

10 1010 1010 810

---

Davina doesn't like...

Daniella likes...

48 OLDTON NEWS