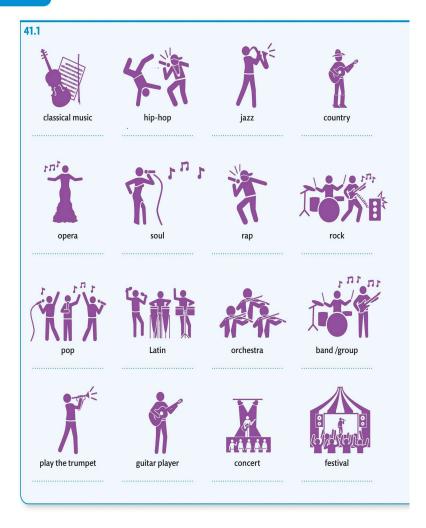

## ENGLISH FOR EVERYONE

COURSE BOOK

LEVEL 1 BEGINNER

A COMPLETE SELF-STUDY PROGRAMME