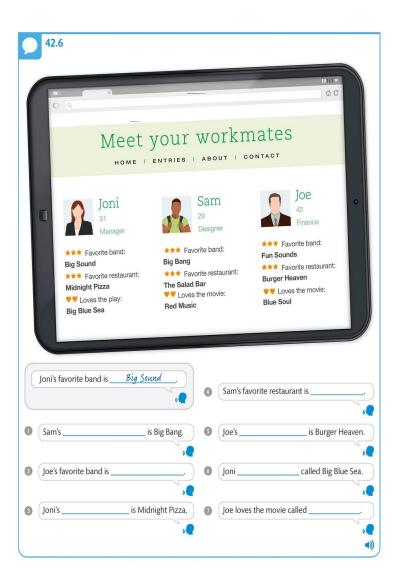

|  |



....













| 42.7                                                                                                                                                                                                                                                                                                                                      | STANTON REVIEW