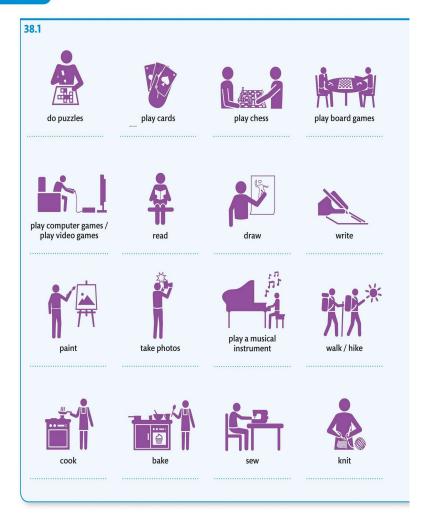

## ENGLISH FOR EVERYONE

COURSE BOOK

LEVEL 1 BEGINNER

A COMPLETE SELF-STUDY PROGRAMME