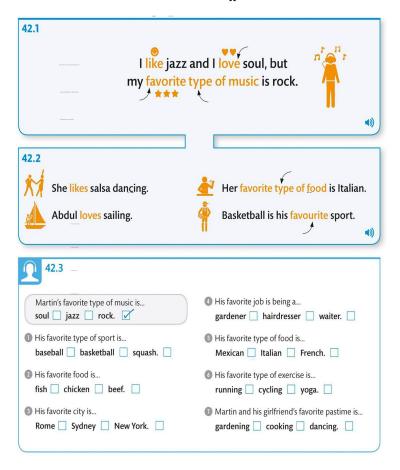

## ENGLISH FOR EVERYONE

COURSE BOOK

LEVEL 1 BEGINNER

A COMPLETE SELF-STUDY PROGRAMME