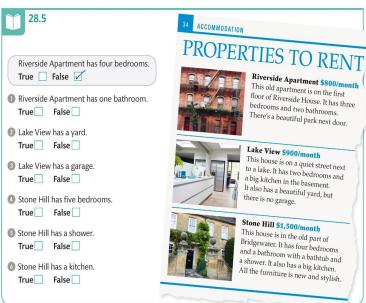

.

|                                                                                       | <b>V</b> |               |
|---------------------------------------------------------------------------------------|----------|---------------|
| I have a garage. She has a yard. I do not have a bathtub.                             |          | 28.1,<br>28.6 |
| Do you have a TV?                                                                     |          | 29.1          |
| There are four eggs. There is some rice.  Are there any eggs? Is there any rice?      |          | 31.1,<br>31.4 |
| We have enough eggs. We have too many eggs.                                           |          | 32.1          |
| Ana owns a red hat. Luc sells old clothes.<br>They want new shoes. The hat fits Jane. |          | 34.1          |
| This is a lovely green hat.                                                           |          | 35.1          |