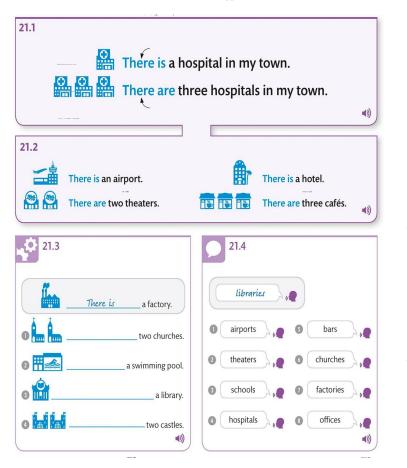

|                                                                                                 | $\overline{\mathbf{Q}}$ |               |
|-------------------------------------------------------------------------------------------------|-------------------------|---------------|
| There is a hospital. There are three hospitals. There isn't a school. There aren't any schools. |                         | 21.1,<br>21.6 |
| I work in a library. I work in the library on Main Street.                                      |                         | 22.1          |
| Are there any hotels? There are some hotels.                                                    |                         | 22.8          |
| Stop! Be careful!                                                                               |                         | 23.1          |
| There's a library and a restaurant. There's a hotel, but there isn't a store.                   |                         | 24.1<br>24.7  |
| She is a busy woman. It is a busy town.<br>The town is busy. It is busy.                        |                         | 25.1<br>25.4  |
| I live in the countryside because it's beautiful.                                               |                         | 26.1          |