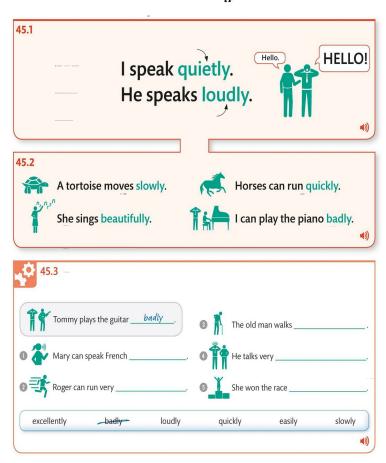

When does she go running?                     |                         | 39.6            |
| She likes tennis. Max doesn't like pizza.<br>I love swimming. She hates shopping. |                         | 40.1,<br>40.7   |
| Do you like chocolate?<br>Why do you like basketball?                             |                         | 40.12,<br>40.13 |
| My favorite type of music is rock.                                                | П                       | 42.1            |







|  | - |  |  |
|--|---|--|--|
|  |   |  |  |
|  |   |  |  |
|  |   |  |  |
|  |   |  |  |
|  |   |  |  |
|  |   |  |  |
|  |   |  |  |
|  |   |  |  |
|  |   |  |  |









# 10000 c/1000000



□ ★

☐ Aa

o°

1)

| - |  |  |
|---|--|--|
|   |  |  |
|   |  |  |
|   |  |  |
|   |  |  |
|   |  |  |
|   |  |  |







| _ | _ |  |  |
|---|---|--|--|
|   |   |  |  |
|   |   |  |  |
|   |   |  |  |
|   |   |  |  |
|   |   |  |  |
|   |   |  |  |
|   |   |  |  |
|   |   |  |  |
|   |   |  |  |
|   |   |  |  |
|   |   |  |  |
|   |   |  |  |



.....



|         | STATE OF THE STATE |  |  |
|---------|----------------------------------------------------------------------------------------------------------------------------------------------------------------------------------------------------------------------------------------------------------------------------------------------------------------------------------------------------------------------------------------------------------------------------------------------------------------------------------------------------------------------------