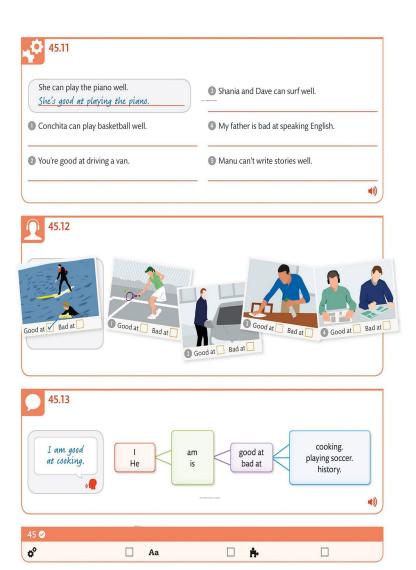

46.1

46.2

Aa 46.3

A cheetah can run A tortoise walks

A chicken flies

Monkeys climb trees

Pigs eat

really well.