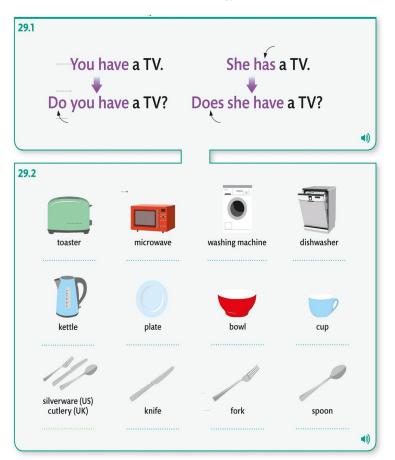

.

|                                                                                       | <b>V</b> |               |
|---------------------------------------------------------------------------------------|----------|---------------|
| I have a garage. She has a yard. I do not have a bathtub.                             |          | 28.1,<br>28.6 |
| Do you have a TV?                                                                     |          | 29.1          |
| There are four eggs. There is some rice.  Are there any eggs? Is there any rice?      |          | 31.1,<br>31.4 |
| We have enough eggs. We have too many eggs.                                           |          | 32.1          |
| Ana owns a red hat. Luc sells old clothes.<br>They want new shoes. The hat fits Jane. |          | 34.1          |
| This is a lovely green hat.                                                           |          | 35.1          |