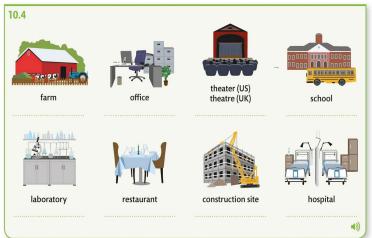

---

.

|  | - |  |  |
|--|---|--|--|
|  |   |  |  |
|  |   |  |  |
|  |   |  |  |
|  |   |  |  |
|  |   |  |  |
|  |   |  |  |
|  |   |  |  |
|  |   |  |  |
|  |   |  |  |
|  |   |  |  |

|                                                                    | <b>A</b> |             |
|--------------------------------------------------------------------|----------|-------------|
| I am a police officer.<br>He is an engineer.                       |          | 10.1        |
| I work in a hospital. I work on a farm. I work with animals.       |          | 10.8, 10.11 |
| It's five.<br>It's five o'clock.                                   |          | 11.1, 11.2  |
| I eat lunch at noon every day.<br>She eats lunch at 2pm every day. |          | 13.1        |
| I work on Mondays. I work from Monday to Friday.                   |          | 14.2        |
| I go to the gym twice a week.                                      |          | 14.8, 14.9  |