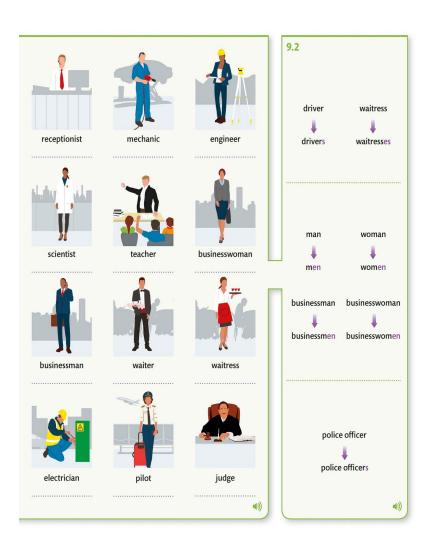

| 3.6                |               |
|--------------------|---------------|
| Michael <u>i</u> s | 32 years old. |
| 1 Theo             | 45 years old. |
| 2 Madison          | 27 years old. |
| 3 Jeremy and Tanya | 90 years old. |
| <b>3</b> We        | 29 years old. |
| <b>③</b> I         | 34 years old. |