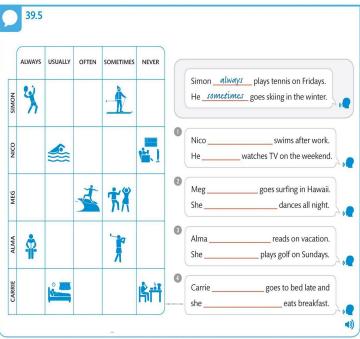

37 **⊘** 

Aa

ř.

| _ |  |  |
|---|--|--|
|   |  |  |
|   |  |  |
|   |  |  |
|   |  |  |
|   |  |  |
|   |  |  |

play sport / do exercise

go to the gym

do yoga

listen to music

go camping

go bird watching

go out for a meal

do the gardening

visit a museum / art gallery

meet friends

go on vacation (US) go on holiday (UK)

go sightseeing

go shopping

....

| - |  |  |
|---|--|--|
|   |  |  |
|   |  |  |
|   |  |  |
|   |  |  |
|   |  |  |
|   |  |  |

10 1010 1010 810

---

Davina doesn't like...

Daniella likes...

48 OLDTON NEWS