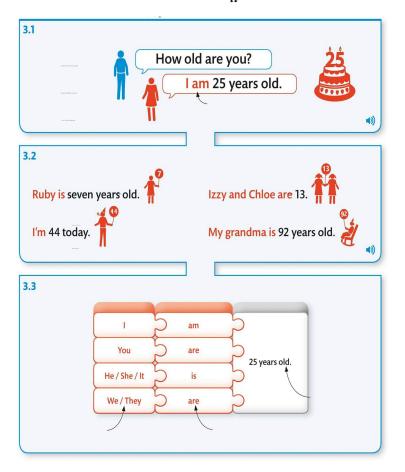

| 3.6                |               |
|--------------------|---------------|
| Michael <u>i</u> s | 32 years old. |
| 1 Theo             | 45 years old. |
| 2 Madison          | 27 years old. |
| 3 Jeremy and Tanya | 90 years old. |
| <b>3</b> We        | 29 years old. |
| <b>③</b> I         | 34 years old. |