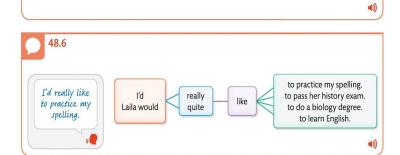

st.

quite badly.

very slowly.



63%

ř.

ø°

☐ Aa

English texts to improve

| <b>-</b> |  |  |  |
|----------|--|--|--|
|          |  |  |  |
|          |  |  |  |
|          |  |  |  |
|          |  |  |  |
|          |  |  |  |



|  |  | nar. |  |
|--|--|------|--|
|  |  |      |  |
|  |  |      |  |
|  |  |      |  |
|  |  |      |  |
|  |  |      |  |
|  |  |      |  |
|  |  |      |  |
|  |  |      |  |
|  |  |      |  |







\_\_\_\_







|  |  | - |  |  |
|--|--|---|--|--|
|  |  |   |  |  |
|  |  |   |  |  |
|  |  |   |  |  |
|  |  |   |  |  |
|  |  |   |  |  |
|  |  |   |  |  |
|  |  |   |  |  |
|  |  |   |  |  |
|  |  |   |  |  |
|  |  |   |  |  |



would an IELTS test. like Ben and Sam to take really

Iike Helen her English. would to practice quite

quite

4 the piano



to play tonight. I'd

| _ |  |
|---|--|
|   |  |
|   |  |
|   |  |
|   |  |
|   |  |
|   |  |
|   |  |
|   |  |
|   |  |
|   |  |
|   |  |
|   |  |
|   |  |
|   |  |
|   |  |
|   |  |
|   |  |





|                                                                                                                  | $\square$ |                    |
|------------------------------------------------------------------------------------------------------------------|-----------|--------------------|
| I can ride a bicycle. He can play guitar. I cannot / can't sing jazz songs.                                      |           | 44.1, 44.3<br>44.7 |
| I speak quietly. He speaks loudly.                                                                               |           | 45.1, 45.4         |