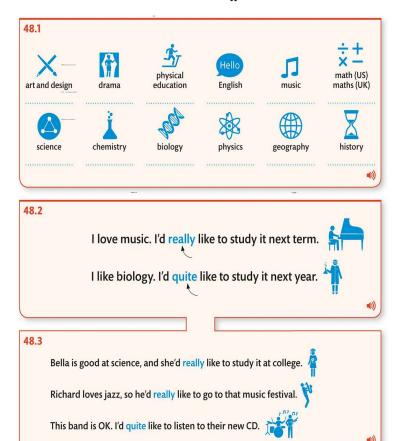

|  |  |

46.1

46.2

Aa 46.3

A cheetah can run A tortoise walks

A chicken flies

Monkeys climb trees

Pigs eat



really well.

very noisily.

really fast.

quite badly.

very slowly.



63%

ř.

ø°

☐ Aa

English texts to improve

| <b>-</b> |  |  |  |
|----------|--|--|--|
|          |  |  |  |
|          |  |  |  |
|          |  |  |  |
|          |  |  |  |
|          |  |  |  |



|  |  | nar. |  |
|--|--|------|--|
|  |  |      |  |
|  |  |      |  |
|  |  |      |  |
|  |  |      |  |
|  |  |      |  |
|  |  |      |  |
|  |  |      |  |
|  |  |      |  |
|  |  |      |  |







\_\_\_\_







|  |  | - |  |  |
|--|--|---|--|--|
|  |  |   |  |  |
|  |  |   |  |  |
|  |  |   |  |  |
|  |  |   |  |  |
|  |  |   |  |  |
|  |  |   |  |  |
|  |  |   |  |  |
|  |  |   |  |  |
|  |  |   |  |  |
|  |  |   |  |  |



would an IELTS test. like Ben and Sam to take really

Iike Helen her English. would to practice quite

quite

4 the piano



to play tonight. I'd

| _ |  |
|---|--|
|   |  |
|   |  |
|   |  |
|   |  |
|   |  |
|   |  |
|   |  |
|   |  |
|   |  |
|   |  |
|   |  |
|   |  |
|   |  |
|   |  |
|   |  |
|   |  |
|   |  |





|                                                                                                                  | $\square$ |                    |
|---------------------------------------------------------------------------------------------------------