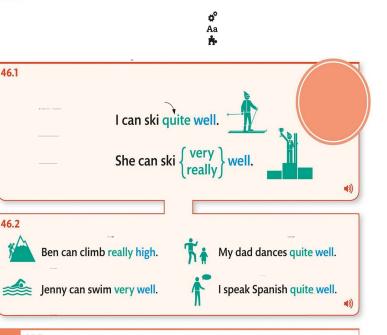

|  |  |

46.1

46.2

Aa 46.3

A cheetah can run A tortoise walks

A chicken flies

Monkeys climb trees

Pigs eat



really well.

very noisily.

really fast.

quite badly.

very slowly.



63%

ř.

ø°

☐ Aa

English texts to improve

| <b>-</b> |  |  |  |
|----------|--|--|--|
|          |  |  |  |
|          |  |  |  |
|          |  |  |  |
|          |  |  |  |
|          |  |  |  |



|  |  | nar. |  |
|--|--|------|--|
|  |  |      |  |
|  |  |      |  |
|  |  |      |  |
|  |  |      |  |
|  |  |      |  |
|  |  |      |  |
|  |  |      |  |
|  |  |      |  |
|  |  |      |  |







\_\_\_\_







|  |  | - |  |  |
|--|--|---|--|--|
|  |  |   |  |  |
|  |  |   |  |  |
|  |  |   |  |  |
|  |  |   |  |  |
|  |  |   |  |  |
|  |  |   |  |  |
|  |  |   |  |  |
|  |  |   |  |  |
|  |  |   |  |  |
|  |  |   |  |  |



would an IELTS test. like Ben and Sam to take really

Iike Helen her English. would