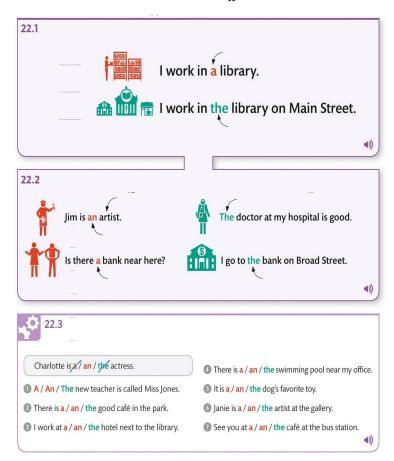

|                                                                                                 | $\overline{\mathbf{Q}}$ |               |
|-------------------------------------------------------------------------------------------------|-------------------------|---------------|
| There is a hospital. There are three hospitals. There isn't a school. There aren't any schools. |                         | 21.1,<br>21.6 |
| I work in a library. I work in the library on Main Street.                                      |                         | 22.1          |
| Are there any hotels? There are some hotels.                                                    |                         | 22.8          |
| Stop! Be careful!                                                                               |                         | 23.1          |
| There's a library and a restaurant. There's a hotel, but there isn't a store.                   |                         | 24.1<br>24.7  |
| She is a busy woman. It is a busy town.<br>The town is busy. It is busy.                        |                         | 25.1<br>25.4  |
| I live in the countryside because it's beautiful.                                               |                         | 26.1          |