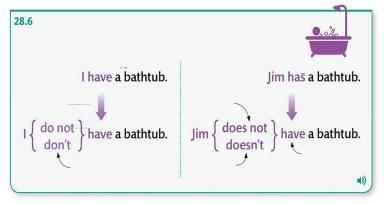

.

|                                                                                       | <b>V</b> |               |
|---------------------------------------------------------------------------------------|----------|---------------|
| I have a garage. She has a yard. I do not have a bathtub.                             |          | 28.1,<br>28.6 |
| Do you have a TV?                                                                     |          | 29.1          |
| There are four eggs. There is some rice.  Are there any eggs? Is there any rice?      |          | 31.1,<br>31.4 |
| We have enough eggs. We have too many eggs.                                           |          | 32.1          |
| Ana owns a red hat. Luc sells old clothes.<br>They want new shoes. The hat fits Jane. |          | 34.1          |
| This is a lovely green hat.                                                           |          | 35.1          |