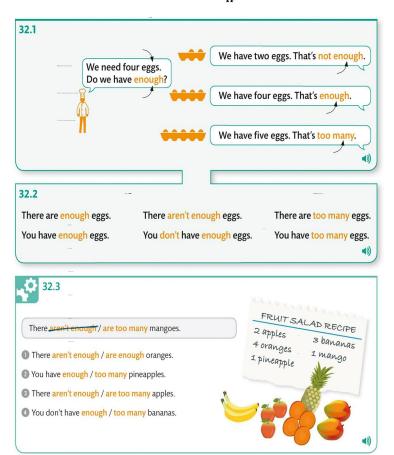

.

|                                                                                       | <b>V</b> |               |
|---------------------------------------------------------------------------------------|----------|---------------|
| I have a garage. She has a yard. I do not have a bathtub.                             |          | 28.1,<br>28.6 |
| Do you have a TV?                                                                     |          | 29.1          |
| There are four eggs. There is some rice.  Are there any eggs? Is there any rice?      |          | 31.1,<br>31.4 |
| We have enough eggs. We have too many eggs.                                           |          | 32.1          |
| Ana owns a red hat. Luc sells old clothes.<br>They want new shoes. The hat fits Jane. |          | 34.1          |
| This is a lovely green hat.                                                           |          | 35.1          |