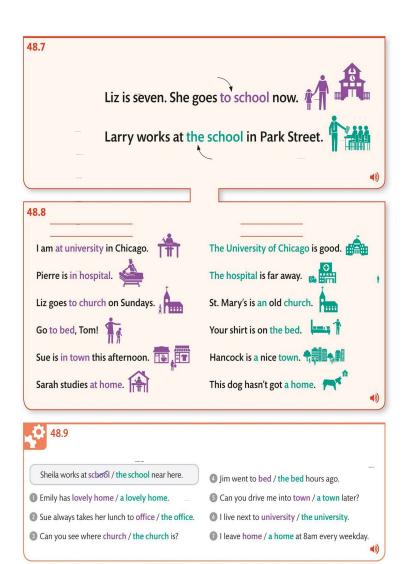

|  |  |  |
|          |  |  |  |



|  |  | nar. |  |
|--|--|------|--|
|  |  |      |  |
|  |  |      |  |
|  |  |      |  |
|  |  |      |  |
|  |  |      |  |
|  |  |      |  |
|  |  |      |  |
|  |  |      |  |
|  |  |      |  |







\_\_\_\_







|  |  | - |  |  |
|--|--|---|--|--|
|  |  |   |  |  |
|  |  |   |  |  |
|  |  |   |  |  |
|  |  |   |  |  |
|  |  |   |  |  |
|  |  |   |  |  |
|  |  |   |  |  |
|  |  |   |  |  |
|  |  |   |  |  |
|  |  |   |  |  |



would an IELTS test. like Ben and Sam to take really

Iike Helen her English. would to practice quite

quite

4 the piano



to play tonight. I'd

| _ |  |
|---|--|
|   |  |
|   |  |
|   |  |
|   |  |
|   |  |
|   |  |
|   |  |
|   |  |
|   |  |
|   |  |
|   |  |
|   |  |
|   |  |
|   |  |
|   |  |
|   |  |
|   |  |





|                                                                                                                  | $\square$ |                    |
|------------------------------------------------------------------------------------------------------------------|-----------|--------------------|
| I can ride a bicycle. He can play guitar. I cannot / can't sing jazz songs.                                      |           | 44.1, 44.3<br>44.7 |
| I speak quietly. He speaks loudly.                                                                               |           | 45.1, 45.4         |
| She's good at running. I am bad at making cakes.                                                                 |           | 45.7, 45.8         |
| I can ski <mark>quite</mark> well. She can s