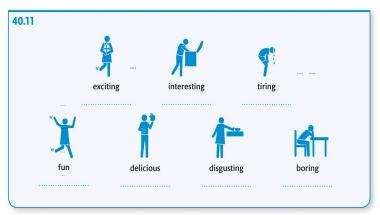

rue ☐ False ☐                        |
|---------------------------------------------------------------------------|-------------------------------------------------------------------------|
| People make cakes at Chocolate Club.  True    False                       | The players are very good.     True ☐ False ☐                           |
| <ul><li>Mark's girlfriend hates dancing.</li><li>True   False  </li></ul> | <ul><li>Skateboarding Club is horrible.</li><li>True  False </li></ul>  |
| Mark likes dancing. True ☐ False ☐                                        | ⑤ Skateboarding Club meets three times a week. True ☐ False ☐           |
| ③ He loves computer games. True ☐ False ☐                                 | <ul><li>Mark loves three of the clubs.</li><li>True ☐ False ☐</li></ul> |





|                                        | <br>and the desiration of the second of the seco |  |
|----------------------------------------|---------------------------------------------------------------------------------------------------------------------------------------------------------------------------------------------------------------------------------------------------------------------------------------------------------------------------------------------------------------------------------------------------------------------------------------------------------------------------------------------------------------------------------------------------------------------------------------------------------------------------------------------------------------------------------