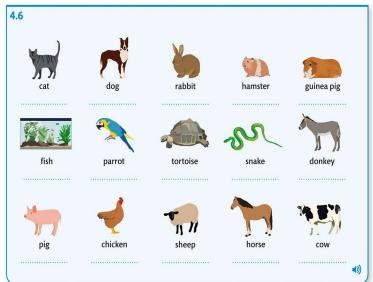

|   |                                                                               | <b>V</b> |             |
|---|-------------------------------------------------------------------------------|----------|-------------|
|   | Hello! I am Joe. My name is Joe.                                              |          | 1.1         |
|   | I'm 25 years old.                                                             |          | 3.1         |
| - | Felix is my cat. Coco is your rabbit.                                         |          | 5.1         |
| - | Lizzie's mother. Ginger is my parents' cat.                                   | -        | 6.1,<br>6.5 |
|   | This is my dog. That is my dog.<br>These are my bags and those are your bags. |          | 5.6,<br>8.1 |
|   | These are my books. These books are mine.                                     |          | 8.7         |