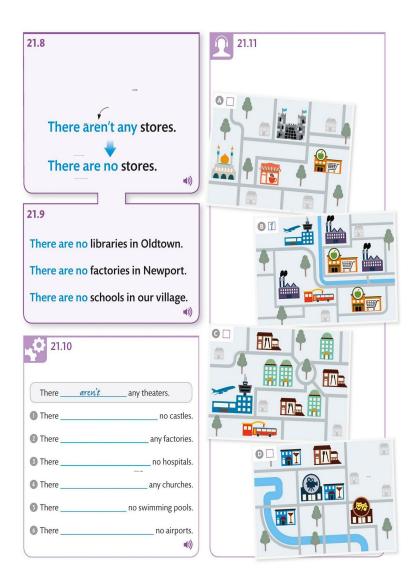

|                                                                                                 | $\overline{\mathbf{Q}}$ |               |
|-------------------------------------------------------------------------------------------------|-------------------------|---------------|
| There is a hospital. There are three hospitals. There isn't a school. There aren't any schools. |                         | 21.1,<br>21.6 |
| I work in a library. I work in the library on Main Street.                                      |                         | 22.1          |
| Are there any hotels? There are some hotels.                                                    |                         | 22.8          |
| Stop! Be careful!                                                                               |                         | 23.1          |
| There's a library and a restaurant. There's a hotel, but there isn't a store.                   |                         | 24.1<br>24.7  |
| She is a busy woman. It is a busy town.<br>The town is busy. It is busy.                        |                         | 25.1<br>25.4  |
| I live in the countryside because it's beautiful.                                               |                         | 26.1          |