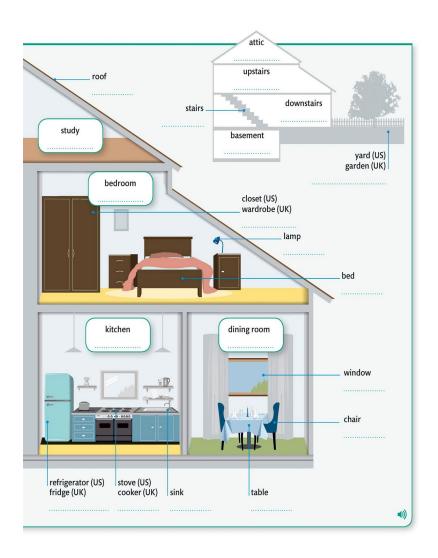

.

|                                                                                       | <b>V</b> |               |
|---------------------------------------------------------------------------------------|----------|---------------|
| I have a garage. She has a yard. I do not have a bathtub.                             |          | 28.1,<br>28.6 |
| Do you have a TV?                                                                     |          | 29.1          |
| There are four eggs. There is some rice.  Are there any eggs? Is there any rice?      |          | 31.1,<br>31.4 |
| We have enough eggs. We have too many eggs.                                           |          | 32.1          |
| Ana owns a red hat. Luc sells old clothes.<br>They want new shoes. The hat fits Jane. |          | 34.1          |
| This is a lovely green hat.                                                           |          | 35.1          |