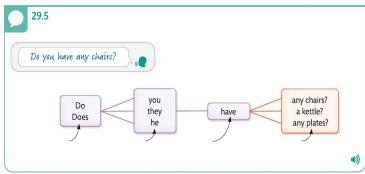

.

|                                                                                       | <b>V</b> |               |
|---------------------------------------------------------------------------------------|----------|---------------|
| I have a garage. She has a yard. I do not have a bathtub.                             |          | 28.1,<br>28.6 |
| Do you have a TV?                                                                     |          | 29.1          |
| There are four eggs. There is some rice.  Are there any eggs? Is there any rice?      |          | 31.1,<br>31.4 |
| We have enough eggs. We have too many eggs.                                           |          | 32.1          |
| Ana owns a red hat. Luc sells old clothes.<br>They want new shoes. The hat fits Jane. |          | 34.1          |
| This is a lovely green hat.                                                           |          | 35.1          |