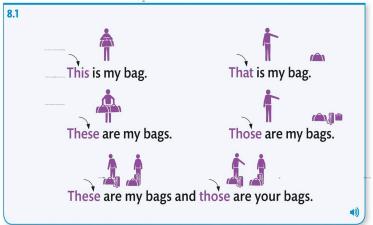

|   |                                                                               | <b>V</b> |             |
|---|-------------------------------------------------------------------------------|----------|-------------|
|   | Hello! I am Joe. My name is Joe.                                              |          | 1.1         |
|   | I'm 25 years old.                                                             |          | 3.1         |
| - | Felix is my cat. Coco is your rabbit.                                         |          | 5.1         |
| - | Lizzie's mother. Ginger is my parents' cat.                                   | -        | 6.1,<br>6.5 |
|   | This is my dog. That is my dog.<br>These are my bags and those are your bags. |          | 5.6,<br>8.1 |
|   | These are my books. These books are mine.                                     |          | 8.7         |