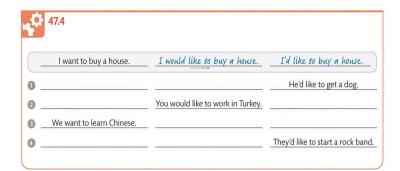

English texts to improve

| <b>-</b> |  |  |  |
|----------|--|--|--|
|          |  |  |  |
|          |  |  |  |
|          |  |  |  |
|          |  |  |  |
|          |  |  |  |

|  |  | nar. |  |
|--|--|------|--|
|  |  |      |  |
|  |  |      |  |
|  |  |      |  |
|  |  |      |  |
|  |  |      |  |
|  |  |      |  |
|  |  |      |  |
|  |  |      |  |
|  |  |      |  |