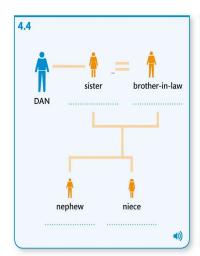

|
| 50<br>sixty | <b>70</b> seventy | 80<br>eighty                          | 90<br>ninety                                                      | 100<br>one hundred                                          |
|             | wenty tw          | 20 21 twenty-one  50 70 sixty seventy | 20 21 22 twenty twenty-one twenty-two  70 80 sixty seventy eighty | 20 21 22 30 thirty  50 70 80 90 sixty seventy eighty ninety |



| 3.6                |               |
|--------------------|---------------|
| Michael <u>i</u> s | 32 years old. |
| 1 Theo             | 45 years old. |
| 2 Madison          | 27 years old. |
| 3 Jeremy and Tanya | 90 years old. |
| <b>3</b> We        | 29 years old. |
| <b>③</b> I         | 34 years old. |



....



....

<u>-</u>























<u>.</u>





| - |  |  |
|---|--|--|
|   |  |  |
|   |  |  |
|   |  |  |
|   |  |  |
|   |  |  |
|   |  |  |















chocolate bar brush cell phone notebook

sandwiches

|  | A second |  |  |
|--|----------|--|--|
|  |          |  |  |
|  |          |  |  |
|  |          |  |  |
|  |          |  |  |
|  |          |  |  |
|  |          |  |  |
|  |          |  |  |
|  |          |  |  |
|  |          |  |  |
|  |          |  |  |
|  |          |  |  |
|  |          |  |  |
|  |          |  |  |
|  |          |  |  |
|  |          |  |  |
|  |          |  |  |
|  |          |  |  |
|  |          |  |  |
|  |          |  |  |
|  |          |  |  |
|  |          |  |  |
|  |          |  |  |





|   |