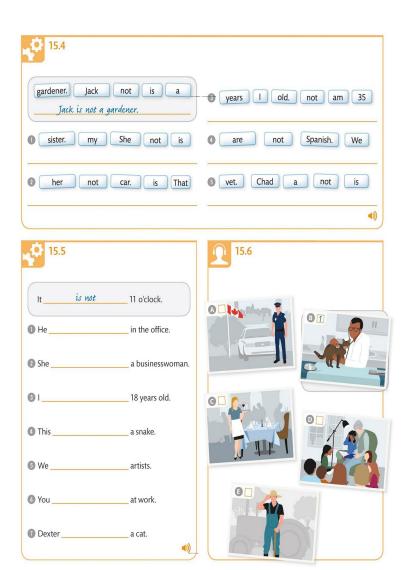

| _ |  |  |
|---|--|--|
|   |  |  |
|   |  |  |
|   |  |  |
|   |  |  |
|   |  |  |
|   |  |  |

\_\_\_\_

|                                                                                  | <b>T</b> |                    |
|----------------------------------------------------------------------------------|----------|--------------------|
| I am a farmer. I am not a doctor.<br>You're not a doctor. You aren't a doctor.   |          | 15.1, 15.3<br>15.7 |
| He does not work inside. He works outside. I work outside. I do not work inside. |          | 16.1, 16.3<br>16.6 |
| Are you Canadian? Do you work in an office? Does she work in a school?           |          | 17.1, 17.8         |
| Are you a doctor? Yes, I am.<br>Do you work in an office? No, I don't.           |          | 18.1, 18.2         |
| My name is Sarah. What is your name?                                             |          | 19.1, 19.2         |
| When do you eat lunch? When does she eat lunch?                                  |          | 19.8, 19.9         |