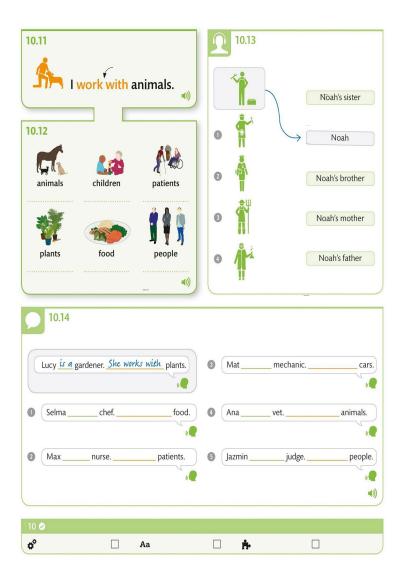

------------------------|----------|-------------|
|   | Hello! I am Joe. My name is Joe.                                              |          | 1.1         |
|   | I'm 25 years old.                                                             |          | 3.1         |
| - | Felix is my cat. Coco is your rabbit.                                         |          | 5.1         |
| - | Lizzie's mother. Ginger is my parents' cat.                                   | -        | 6.1,<br>6.5 |
|   | This is my dog. That is my dog.<br>These are my bags and those are your bags. |          | 5.6,<br>8.1 |
|   | These are my books. These books are mine.                                     |          | 8.7         |











True 📗 False 🗹

True False

True False

True 🗌 False 🗌

True False







| <u>-</u> |  |  |
|----------|--|--|
|          |  |  |
|          |  |  |
|          |  |  |
|          |  |  |
|          |  |  |
|          |  |  |



|  | - |  |  |
|--|---|--|--|
|  |   |  |  |
|  |   |  |  |
|  |   |  |  |
|  |   |  |  |
|  |   |  |  |
|  |   |  |  |
|  |   |  |  |
|  |   |  |  |
|  |   |  |  |



| - |  |  |
|---|--|--|
|   |  |  |
|   |  |  |
|   |  |  |
|   |  |  |
|   |  |  |











|  |  | **** |  |  |
|--|--|------|--|--|
|  |  |      |  |  |
|  |  |      |  |  |
|  |  |      |  |  |
|  |  |      |  |  |
|  |  |      |  |  |
|  |  |      |  |  |
|  |  |      |  |  |
|  |  |      |  |  |
|  |  |      |  |  |
|  |  |      |  |  |
|  |  |      |  |  |
|  |  |      |  |  |
|  |  |      |  |  |
|  |  |      |  |  |



















---



.

|  | - |  |  |