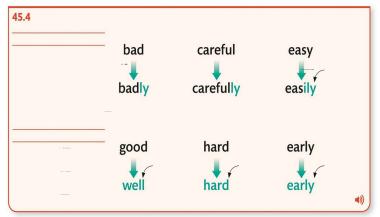

46.1

46.2

Aa 46.3

A cheetah can run A tortoise walks

A chicken flies

Monkeys climb trees

Pigs eat

really well.