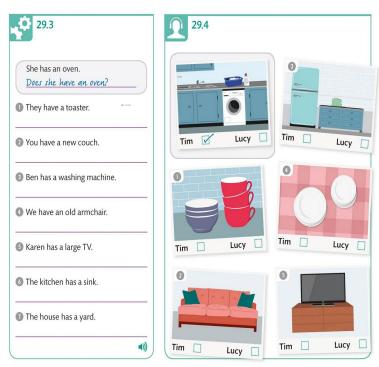

.

|                                                                                       | <b>V</b> |               |
|---------------------------------------------------------------------------------------|----------|---------------|
| I have a garage. She has a yard. I do not have a bathtub.                             |          | 28.1,<br>28.6 |
| Do you have a TV?                                                                     |          | 29.1          |
| There are four eggs. There is some rice.  Are there any eggs? Is there any rice?      |          | 31.1,<br>31.4 |
| We have enough eggs. We have too many eggs.                                           |          | 32.1          |
| Ana owns a red hat. Luc sells old clothes.<br>They want new shoes. The hat fits Jane. |          | 34.1          |
| This is a lovely green hat.                                                           |          | 35.1          |