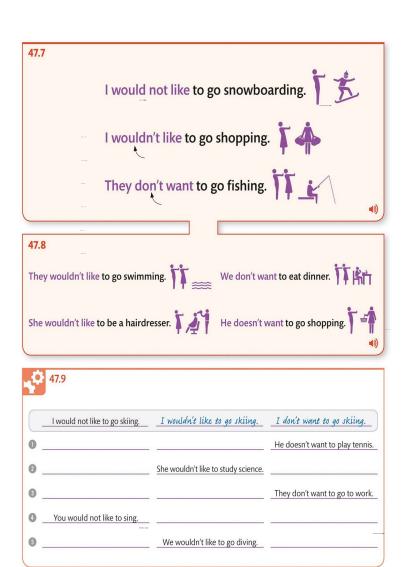

|  |  |

46.1

46.2

Aa 46.3

A cheetah can run A tortoise walks

A chicken flies

Monkeys climb trees

Pigs eat



really well.

very noisily.

really fast.

quite badly.

very slowly.



63%

ř.

ø°

☐ Aa

English texts to improve

| <b>-</b> |  |  |  |
|----------|--|--|--|
|          |  |  |  |
|          |  |  |  |
|          |  |  |  |
|          |  |  |  |
|          |  |  |  |



|  |  | nar. |  |
|--|--|------|--|
|  |  |      |  |
|  |  |      |  |
|  |  |      |  |
|  |  |      |  |
|  |  |      |  |
|  |  |      |  |
|  |  |      |  |
|  |  |      |  |
|  |  |      |  |







\_\_\_\_







|  |  | - |  |  |
|--|--|---|--|--|
|  |  |   |  |  |
|  |  |   |  |  |
|  |  |   |  |  |
|  |  |   |  |  |
|  |  |   |  |  |
|  |  |   |  |  |
|  |  |   |  |  |
|  |  |   |  |  |
|  |  |   |  |  |
|  |  |   |  |  |



would an IELTS test. like Ben and Sam to take really

Iike Helen her English. would to practice quite

quite

4 the piano



to play tonight. I'd

| _ |  |
|---|--|
|   |  |
|   |  |
|   |  |
|   |  |
|   |  |
|   |  |
|   |  |
|   |  |
|   |  |
|   |  |
|   |  |
|   |  |
|   |  |
|   |  |
|   |  |
|   |  |
|   |  |





|                                                                                                                  | $\square$ |                    |
|-----------------------------------------------------------------------------------------------------