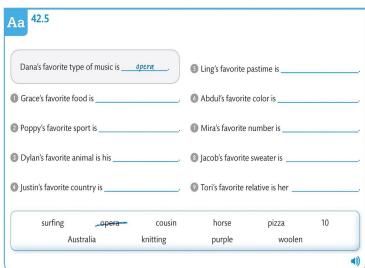

|  |



....













| 42.7                                                                                                                                                                                                                                                                                                                                      | STANTON REVIEW