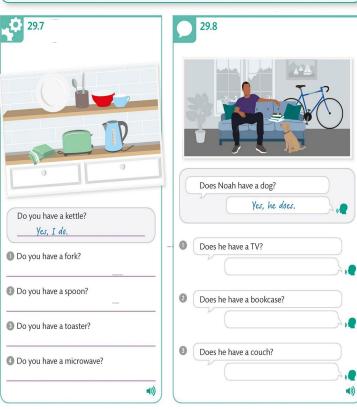

.

|                                                                                       | <b>V</b> |               |
|---------------------------------------------------------------------------------------|----------|---------------|
| I have a garage. She has a yard. I do not have a bathtub.                             |          | 28.1,<br>28.6 |
| Do you have a TV?                                                                     |          | 29.1          |
| There are four eggs. There is some rice.  Are there any eggs? Is there any rice?      |          | 31.1,<br>31.4 |
| We have enough eggs. We have too many eggs.                                           |          | 32.1          |
| Ana owns a red hat. Luc sells old clothes.<br>They want new shoes. The hat fits Jane. |          | 34.1          |
| This is a lovely green hat.                                                           |          | 35.1          |