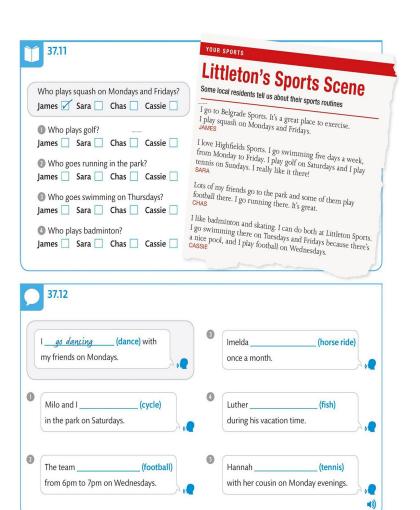

## ENGLISH FOR EVERYONE

COURSE BOOK

LEVEL 1 BEGINNER

A COMPLETE SELF-STUDY PROGRAMME