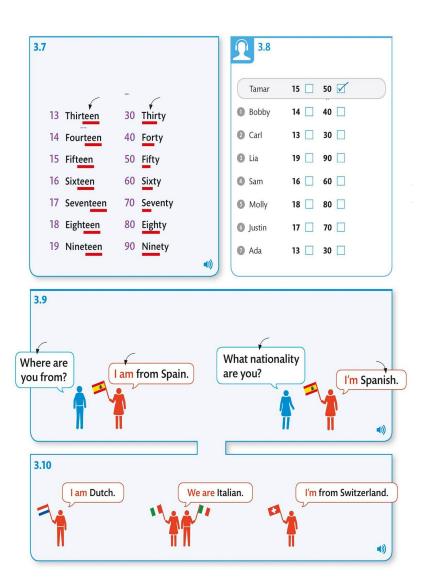

| 3.6                |               |
|--------------------|---------------|
| Michael <u>i</u> s | 32 years old. |
| 1 Theo             | 45 years old. |
| 2 Madison          | 27 years old. |
| 3 Jeremy and Tanya | 90 years old. |
| <b>3</b> We        | 29 years old. |
| <b>③</b> I         | 34 years old. |