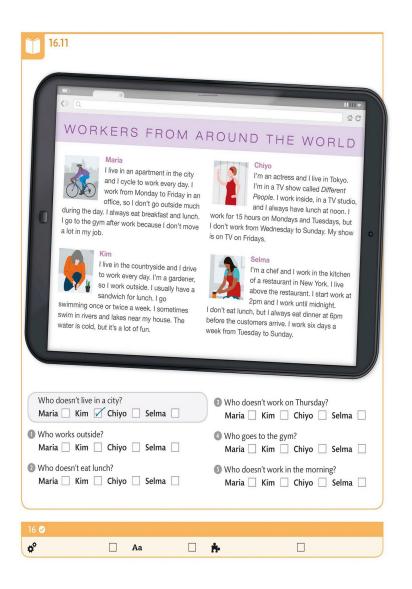

## ENGLISH FOR EVERYONE

COURSE BOOK

LEVEL 1 BEGINNER

A COMPLETE SELF-STUDY PROGRAMME