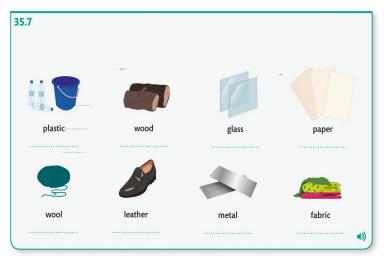

.

|                                                                                       | <b>V</b> |               |
|---------------------------------------------------------------------------------------|----------|---------------|
| I have a garage. She has a yard. I do not have a bathtub.                             |          | 28.1,<br>28.6 |
| Do you have a TV?                                                                     |          | 29.1          |
| There are four eggs. There is some rice.  Are there any eggs? Is there any rice?      |          | 31.1,<br>31.4 |
| We have enough eggs. We have too many eggs.                                           |          | 32.1          |
| Ana owns a red hat. Luc sells old clothes.<br>They want new shoes. The hat fits Jane. |          | 34.1          |
| This is a lovely green hat.                                                           |          | 35.1          |