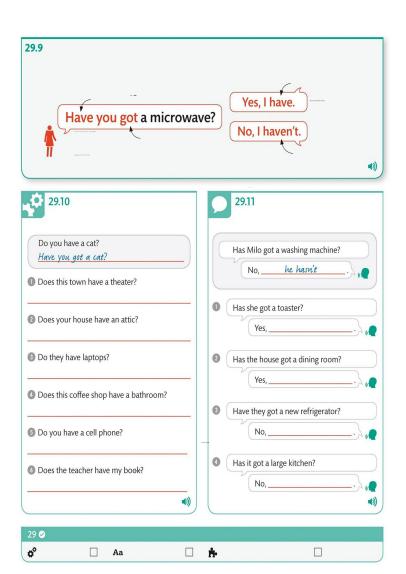

.

|                                                                                       | <b>V</b> |               |
|---------------------------------------------------------------------------------------|----------|---------------|
| I have a garage. She has a yard. I do not have a bathtub.                             |          | 28.1,<br>28.6 |
| Do you have a TV?                                                                     |          | 29.1          |
| There are four eggs. There is some rice.  Are there any eggs? Is there any rice?      |          | 31.1,<br>31.4 |
| We have enough eggs. We have too many eggs.                                           |          | 32.1          |
| Ana owns a red hat. Luc sells old clothes.<br>They want new shoes. The hat fits Jane. |          | 34.1          |
| This is a lovely green hat.                                                           |          | 35.1          |