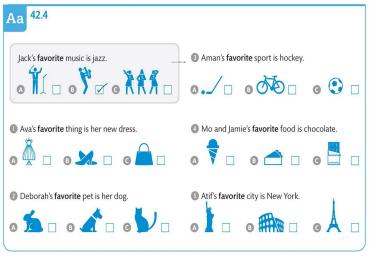

|  |



....













| 42.7                                                                                                                                                                                                                                                                                                                                      | STANTON REVIEW