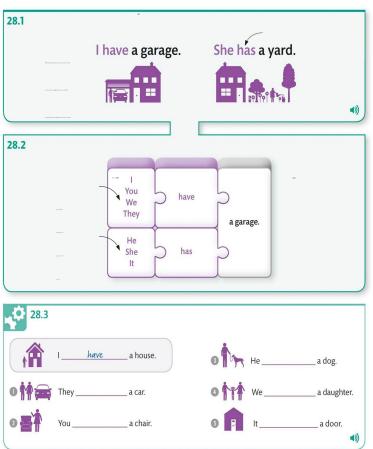

.

|                                                                                       | <b>V</b> |               |
|---------------------------------------------------------------------------------------|----------|---------------|
| I have a garage. She has a yard. I do not have a bathtub.                             |          | 28.1,<br>28.6 |
| Do you have a TV?                                                                     |          | 29.1          |
| There are four eggs. There is some rice.  Are there any eggs? Is there any rice?      |          | 31.1,<br>31.4 |
| We have enough eggs. We have too many eggs.                                           |          | 32.1          |
| Ana owns a red hat. Luc sells old clothes.<br>They want new shoes. The hat fits Jane. |          | 34.1          |
| This is a lovely green hat.                                                           |          | 35.1          |