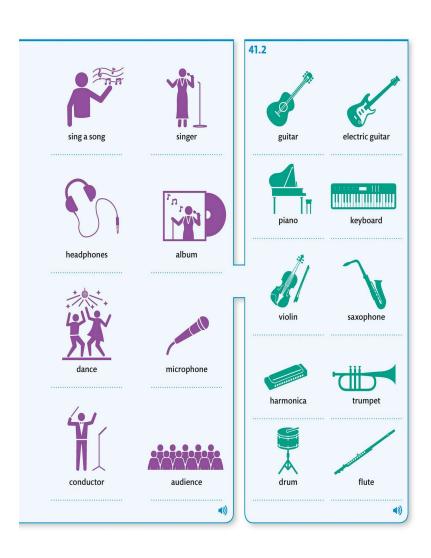

## ENGLISH FOR EVERYONE

COURSE BOOK

LEVEL 1 BEGINNER

A COMPLETE SELF-STUDY PROGRAMME