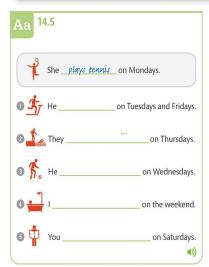

e 🗌 False 🗌

True False







| <u>-</u> |  |  |
|----------|--|--|
|          |  |  |
|          |  |  |
|          |  |  |
|          |  |  |
|          |  |  |
|          |  |  |



|  | - |  |  |
|--|---|--|--|
|  |   |  |  |
|  |   |  |  |
|  |   |  |  |
|  |   |  |  |
|  |   |  |  |
|  |   |  |  |
|  |   |  |  |
|  |   |  |  |
|  |   |  |  |



| - |  |  |
|---|--|--|
|   |  |  |
|   |  |  |
|   |  |  |
|   |  |  |
|   |  |  |











|  |  | **** |  |  |
|--|--|------|--|--|
|  |  |      |  |  |
|  |  |      |  |  |
|  |  |      |  |  |
|  |  |      |  |  |
|  |  |      |  |  |
|  |  |      |  |  |
|  |  |      |  |  |
|  |  |      |  |  |
|  |  |      |  |  |
|  |  |      |  |  |
|  |  |      |  |  |
|  |  |      |  |  |
|  |  |      |  |  |
|  |  |      |  |  |



















---



.

|  | - |  |  |
|--|---|--|--|
|  |   |  |  |
|  |   |  |  |
|  |   |  |  |
|  |   |  |  |
|  |   |  |  |
|  |   |  |  |
|  |   |  |  |
|  |   |  |  |
|  |   |  |  |
|  |   |  |  |



|                                                                    | <b>A</b> |             |
|--------------------------------------------------------------------|----------|-------------|
| I am a police officer.<br>He is an engineer.                       |          | 10.1        |
| I work in a hospital. I work on a farm. I work with animals.       |          | 10.8, 10.11 |
| It's five.<br>It's five o'clock.                                   |          | 11.1, 11.2  |
| I eat lunch at noon every day.<br>She eats lunch at 2pm every day. |          | 13.1        |
| I work on Mondays. I work