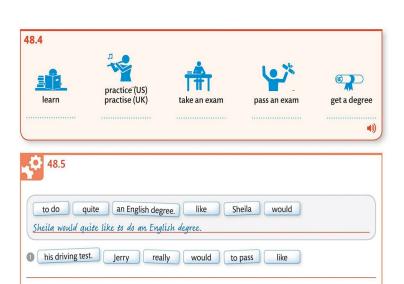

A cheetah can run A tortoise walks

A chicken flies

Monkeys climb trees

Pigs eat



really well.

very noisily.

really fast.

quite badly.

very slowly.



63%

ř.

ø°

☐ Aa

English texts to improve

| <b>-</b> |  |  |  |
|----------|--|--|--|
|          |  |  |  |
|          |  |  |  |
|          |  |  |  |
|          |  |  |  |
|          |  |  |  |



|  |  | nar. |  |
|--|--|------|--|
|  |  |      |  |
|  |  |      |  |
|  |  |      |  |
|  |  |      |  |
|  |  |      |  |
|  |  |      |  |
|  |  |      |  |
|  |  |      |  |
|  |  |      |  |







\_\_\_\_







|  |  | - |  |  |
|--|--|---|--|--|
|  |  |   |  |  |
|  |  |   |  |  |
|  |  |   |  |  |
|  |  |   |  |  |
|  |  |   |  |  |
|  |  |   |  |  |
|  |  |   |  |  |
|  |  |   |  |  |
|  |  |   |  |  |
|  |  |   |  |  |



would an IELTS test. like Ben and Sam to take really

Iike Helen her English. would to practice quite

quite

4 the piano



to play tonight. I'd

| _ |  |
|---|--|
|   |  |
|   |  |
|   |  |
|   |  |
|   |  |
|   |  |
|   |  |
|   |  |
|   |  |
|   |  |
|   |  |
|   |  |
|   |  |
|   |  |
|   |  |
|   |  |
|   |  |





|                                                                                                                  | $\square$ |                    |
|------------------------------------------------------------------------------------------------------------------|-----------|--------------------|
| I can ride a bicycle. He can play guitar. I cannot / can't sing jazz songs.                                      |           | 44.1, 44.3<br>44.7 |
| I speak quietly. He spe