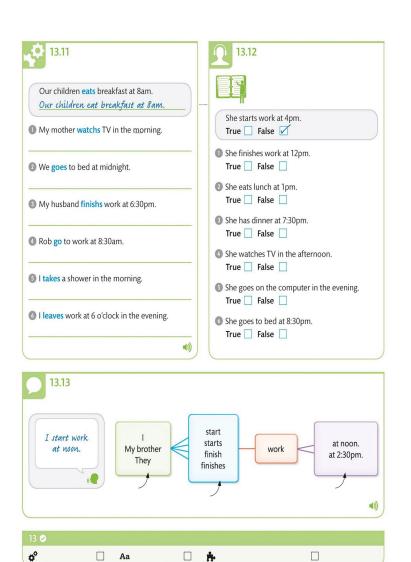

e

True 🗌 False 🗌

True False







| <u>-</u> |  |  |
|----------|--|--|
|          |  |  |
|          |  |  |
|          |  |  |
|          |  |  |
|          |  |  |
|          |  |  |



|  | - |  |  |
|--|---|--|--|
|  |   |  |  |
|  |   |  |  |
|  |   |  |  |
|  |   |  |  |
|  |   |  |  |
|  |   |  |  |
|  |   |  |  |
|  |   |  |  |
|  |   |  |  |



| - |  |  |
|---|--|--|
|   |  |  |
|   |  |  |
|   |  |  |
|   |  |  |
|   |  |  |











|  |  | **** |  |  |
|--|--|------|--|--|
|  |  |      |  |  |
|  |  |      |  |  |
|  |  |      |  |  |
|  |  |      |  |  |
|  |  |      |  |  |
|  |  |      |  |  |
|  |  |      |  |  |
|  |  |      |  |  |
|  |  |      |  |  |
|  |  |      |  |  |
|  |  |      |  |  |
|  |  |      |  |  |
|  |  |      |  |  |
|  |  |      |  |  |



















---



.

|  | - |  |  |
|--|---|--|--|
|  |   |  |  |
|  |   |  |  |
|  |   |  |  |
|  |   |  |  |
|  |   |  |  |
|  |   |  |  |
|  |   |  |  |
|  |   |  |  |
|  |   |  |  |
|  |   |  |  |



|                                                                    | <b>A</b> |             |
|--------------------------------------------------------------------|----------|-------------|
| I am a police officer.<br>He is an engineer.                       |          | 10.1        |
| I work in a hospital. I work on a farm. I work with animals.       |          | 10.8, 10.11 |
| It's five.<br>It's five o'clock.                                   |          | 11.1, 11.2  |
| I eat lunch at noon every day.<br>She eats lunch at 2pm every day. |          | 13.1        |
| I work on Mondays.