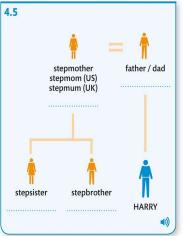

|
| 50<br>sixty | <b>70</b> seventy | 80<br>eighty                          | 90<br>ninety                                                      | 100<br>one hundred                                          |
|             | wenty tw          | 20 21 twenty-one  50 70 sixty seventy | 20 21 22 twenty twenty-one twenty-two  70 80 sixty seventy eighty | 20 21 22 30 thirty  50 70 80 90 sixty seventy eighty ninety |



| 3.6                |               |
|--------------------|---------------|
| Michael <u>i</u> s | 32 years old. |
| 1 Theo             | 45 years old. |
| 2 Madison          | 27 years old. |
| 3 Jeremy and Tanya | 90 years old. |
| <b>3</b> We        | 29 years old. |
| <b>③</b> I         | 34 years old. |



....



....

<u>-</u>























<u>.</u>





| - |  |  |
|---|--|--|
|   |  |  |
|   |  |  |
|   |  |  |
|   |  |  |
|   |  |  |
|   |  |  |















chocolate bar brush cell phone notebook

sandwiches

|  | A second |  |  |
|--|----------|--|--|
|  |          |  |  |
|  |          |  |  |
|  |          |  |  |
|  |          |  |  |
|  |          |  |  |
|  |          |  |  |
|  |          |  |  |
|  |          |  |  |
|  |          |  |  |
|  |          |  |  |
|  |          |  |  |
|  |          |  |  |
|  |          |  |  |
|  |          |  |  |
|  |          |  |  |
|  |          |  |  |
|  |          |  |  |
|  |          |  |  |
|  |          |  |  |
|  |          |  |  |
|  |          |  |  |
|  |          |  |  |





|   |