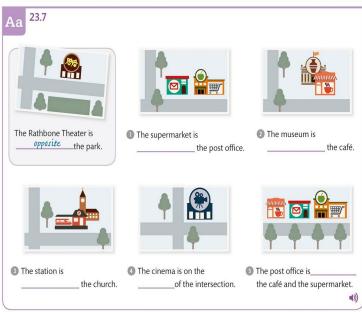

## ENGLISH FOR EVERYONE

COURSE BOOK

LEVEL 1 BEGINNER

A COMPLETE SELF-STUDY PROGRAMME