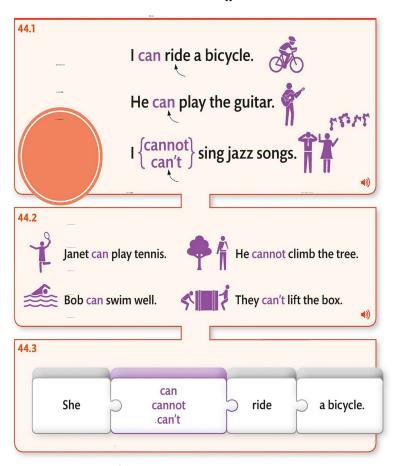

-------------|
| I go swimming on Mondays and I play tennis with my brother on Fridays.            |                         | 37.1,<br>37.7   |
| I always watch TV <b>at night</b> , <b>and</b> I sometimes go the the movies.     |                         | 39.1            |
| How often do you go on vacation?<br>When does she go running?                     |                         | 39.6            |
| She likes tennis. Max doesn't like pizza.<br>I love swimming. She hates shopping. |                         | 40.1,<br>40.7   |
| Do you like chocolate?<br>Why do you like basketball?                             |                         | 40.12,<br>40.13 |
| My favorite type of music is rock.                                                | П                       | 42.1            |







|  | - |  |  |
|--|---|--|--|
|  |   |  |  |
|  |   |  |  |
|  |   |  |  |
|  |   |  |  |
|  |   |  |  |
|  |   |  |  |
|  |   |  |  |
|  |   |  |  |
|  |   |  |  |









# 10000 c/1000000



□ ★

☐ Aa

o°

1)

| - |  |  |
|---|--|--|
|   |  |  |
|   |  |  |
|   |  |  |
|   |  |  |
|   |  |  |
|   |  |  |







| _ | _ |  |  |
|---|---|--|--|
|   |   |  |  |
|   |   |  |  |
|   |   |  |  |
|   |   |  |  |
|   |   |  |  |
|   |   |  |  |
|   |   |  |  |
|   |   |  |  |
|   |   |  |  |
|   |   |  |  |
|   |   |  |  |
|   |   |  |  |



.....



|         | STATE OF THE STATE |  |  |
|---------|---------------------------------------------------------------------------------------------------------------------------------------------------------------------------------------------------