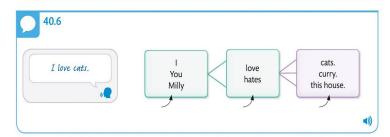

|















| - | _ |  |
|---|---|--|
|   |   |  |
|   |   |  |
|   |   |  |
|   |   |  |
|   |   |  |
|   |   |  |
|   |   |  |
|   |   |  |
|   |   |  |
|   |   |  |
|   |   |  |
|   |   |  |
|   |   |  |
|   |   |  |
|   |   |  |
|   |   |  |





37 **⊘** 

Aa

ř.

| _ |  |  |
|---|--|--|
|   |  |  |
|   |  |  |
|   |  |  |
|   |  |  |
|   |  |  |
|   |  |  |











play sport / do exercise



go to the gym



do yoga



listen to music



go camping



go bird watching



go out for a meal



do the gardening



visit a museum / art gallery



meet friends



go on vacation (US) go on holiday (UK)



go sightseeing



go shopping













....



| - |  |  |
|---|--|--|
|   |  |  |
|   |  |  |
|   |  |  |
|   |  |  |
|   |  |  |
|   |  |  |



10 1010 1010 810







---



Davina doesn't like...

Daniella likes...



48 OLDTON NEWS

## LUBS AND SOCIETIES

An Oldton student tells us about some local clubs

am Mark Watson and I'm at Oldton University. This is the first week of classes and students are trying lots of activities. This is what I think of them...

Chocolate Club: Do you like chocolate? Well, the people in this club love it! I don't like chocolate, so this club is not for me. They make chocolate cakes and chocolate drinks.

Dancing Club: My girlfriend Dancing Club: My giriffend loves this club. She goes twice a week. It is great exercise, but I hate it because I am very clumsy. Computer Gaming Club: I love playing computer games at home. I really like playing with other people, too, so I like this club. There are lots of players there ever