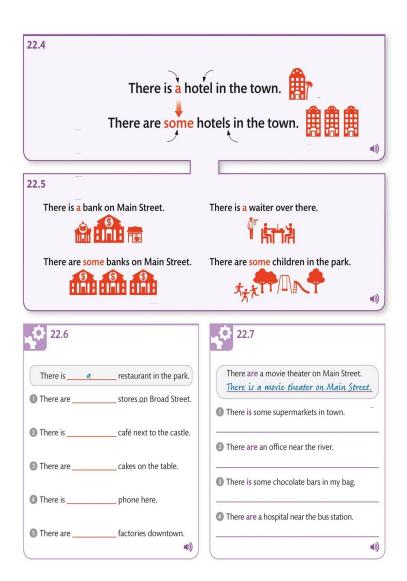

|                                                                                                 | $\overline{\mathbf{Q}}$ |               |
|-------------------------------------------------------------------------------------------------|-------------------------|---------------|
| There is a hospital. There are three hospitals. There isn't a school. There aren't any schools. |                         | 21.1,<br>21.6 |
| I work in a library. I work in the library on Main Street.                                      |                         | 22.1          |
| Are there any hotels? There are some hotels.                                                    |                         | 22.8          |
| Stop! Be careful!                                                                               |                         | 23.1          |
| There's a library and a restaurant. There's a hotel, but there isn't a store.                   |                         | 24.1<br>24.7  |
| She is a busy woman. It is a busy town.<br>The town is busy. It is busy.                        |                         | 25.1<br>25.4  |
| I live in the countryside because it's beautiful.                                               |                         | 26.1          |