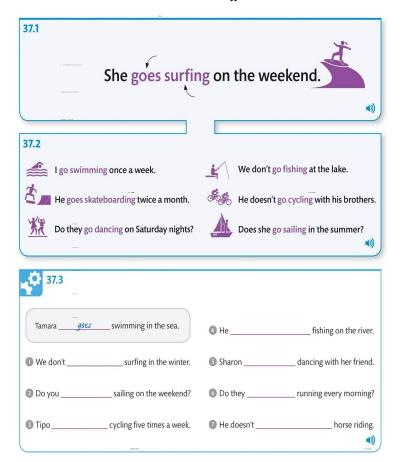

--------------------------------------------------------------|----------|---------------|
| I have a garage. She has a yard. I do not have a bathtub.                             |          | 28.1,<br>28.6 |
| Do you have a TV?                                                                     |          | 29.1          |
| There are four eggs. There is some rice.  Are there any eggs? Is there any rice?      |          | 31.1,<br>31.4 |
| We have enough eggs. We have too many eggs.                                           |          | 32.1          |
| Ana owns a red hat. Luc sells old clothes.<br>They want new shoes. The hat fits Jane. |          | 34.1          |
| This is a lovely green hat.                                                           |          | 35.1          |















| - | _ |  |
|---|---|--|
|   |   |  |
|   |   |  |
|   |   |  |
|   |   |  |
|   |   |  |
|   |   |  |
|   |   |  |
|   |   |  |
|   |   |  |
|   |   |  |
|   |   |  |
|   |   |  |
|   |   |  |
|   |   |  |
|   |   |  |
|   |   |  |





37 **⊘** 

Aa

ř.

| _ |  |  |
|---|--|--|
|   |  |  |
|   |  |  |
|   |  |  |
|   |  |  |
|   |  |  |
|   |  |  |











play sport / do exercise



go to the gym



do yoga



listen to music



go camping



go bird watching



go out for a meal



do the gardening



visit a museum / art gallery



meet friends



go on vacation (US) go on holiday (UK)



go sightseeing



go shopping













....



| - |  |  |
|---|--|--|
|   |  |  |
|   |  |  |
|   |  |  |
|   |  |  |
|   |  |  |
|   |  |  |



10 1010 1010 810







---



Davina