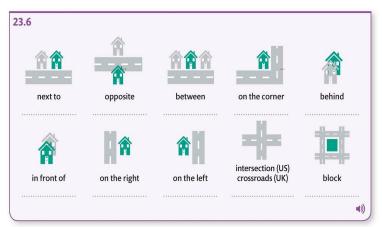

## ENGLISH FOR EVERYONE

COURSE BOOK

LEVEL 1 BEGINNER

A COMPLETE SELF-STUDY PROGRAMME