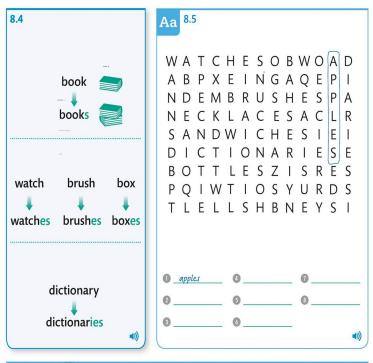

|   |                                                                               | <b>V</b> |             |
|---|-------------------------------------------------------------------------------|----------|-------------|
|   | Hello! I am Joe. My name is Joe.                                              |          | 1.1         |
|   | I'm 25 years old.                                                             |          | 3.1         |
| - | Felix is my cat. Coco is your rabbit.                                         |          | 5.1         |
| - | Lizzie's mother. Ginger is my parents' cat.                                   | -        | 6.1,<br>6.5 |
|   | This is my dog. That is my dog.<br>These are my bags and those are your bags. |          | 5.6,<br>8.1 |
|   | These are my books. These books are mine.                                     |          | 8.7         |