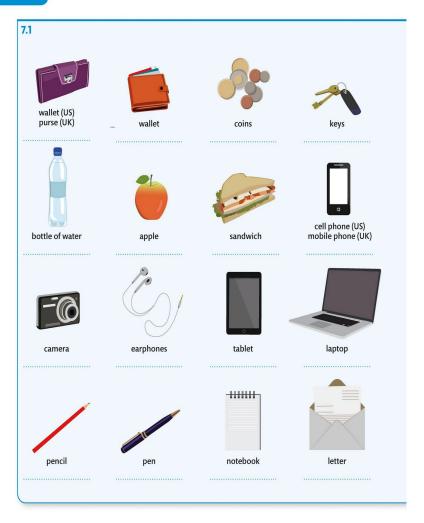

....

....

<u>-</u>

<u>.</u>

| - |  |  |
|---|--|--|
|   |  |  |
|   |  |  |
|   |  |  |
|   |  |  |
|   |  |  |
|   |  |  |

chocolate bar brush cell phone notebook

sandwiches

|  | A second |  |  |
|--|----------|--|--|
|  |          |  |  |
|  |          |  |  |
|  |          |  |  |
|  |          |  |  |
|  |          |  |  |
|  |          |  |  |
|  |          |  |  |
|  |          |  |  |
|  |          |  |  |
|  |          |  |  |
|  |          |  |  |
|  |          |  |  |
|  |          |  |  |
|  |          |  |  |
|  |          |  |  |
|  |          |  |  |
|  |          |  |  |
|  |          |  |  |
|  |          |  |  |
|  |          |  |  |
|  |          |  |  |
|  |          |  |  |