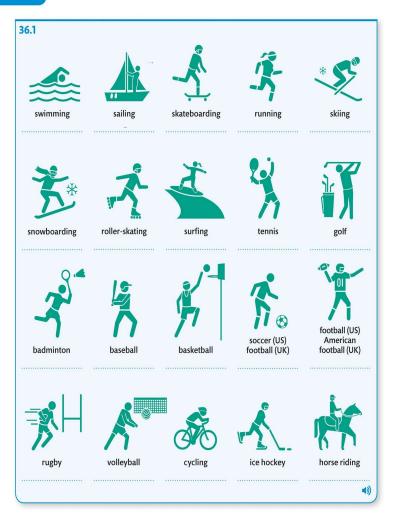

37 **⊘** 

Aa

ř.

| _ |  |  |
|---|--|--|
|   |  |  |
|   |  |  |
|   |  |  |
|   |  |  |
|   |  |  |
|   |  |  |

play sport / do exercise

go to the gym

do yoga

listen to music

go camping

go bird watching

go out for a meal

do the gardening

visit a museum / art gallery

meet friends

go on vacation (US) go on holiday (UK)

go sightseeing

go shopping

....

| - |  |  |
|---|--|--|
|   |  |  |
|   |  |  |
|   |  |  |
|   |  |  |
|   |  |  |
|   |  |  |

10 1010 1010 810

---

Davina doesn't like...

Daniella likes...

48 OLDTON NEWS