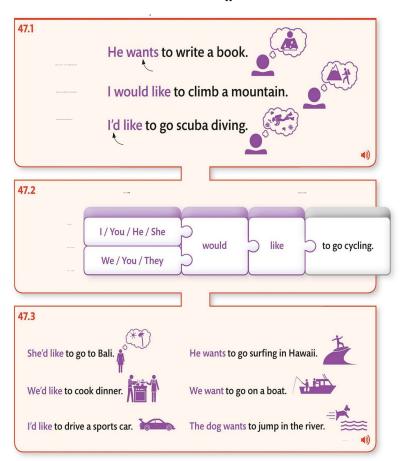

English texts to improve

| <b>-</b> |  |  |  |
|----------|--|--|--|
|          |  |  |  |
|          |  |  |  |
|          |  |  |  |
|          |  |  |  |
|          |  |  |  |

|  |  | nar. |  |
|--|--|------|--|
|  |  |      |  |
|  |  |      |  |
|  |  |      |  |
|  |  |      |  |
|  |  |      |  |
|  |  |      |  |
|  |  |      |  |
|  |  |      |  |
|  |  |      |  |