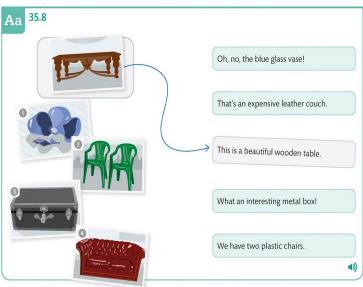

.

|                                                                                       | <b>V</b> |               |
|---------------------------------------------------------------------------------------|----------|---------------|
| I have a garage. She has a yard. I do not have a bathtub.                             |          | 28.1,<br>28.6 |
| Do you have a TV?                                                                     |          | 29.1          |
| There are four eggs. There is some rice.  Are there any eggs? Is there any rice?      |          | 31.1,<br>31.4 |
| We have enough eggs. We have too many eggs.                                           |          | 32.1          |
| Ana owns a red hat. Luc sells old clothes.<br>They want new shoes. The hat fits Jane. |          | 34.1          |
| This is a lovely green hat.                                                           |          | 35.1          |