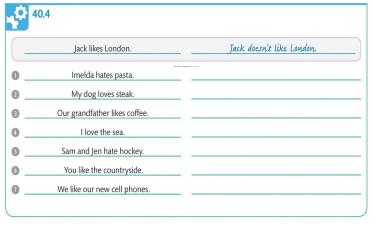

|















| - | _ |  |
|---|---|--|
|   |   |  |
|   |   |  |
|   |   |  |
|   |   |  |
|   |   |  |
|   |   |  |
|   |   |  |
|   |   |  |
|   |   |  |
|   |   |  |
|   |   |  |
|   |   |  |
|   |   |  |
|   |   |  |
|   |   |  |
|   |   |  |





37 **⊘** 

Aa

ř.

| _ |  |  |
|---|--|--|
|   |  |  |
|   |  |  |
|   |  |  |
|   |  |  |
|   |  |  |
|   |  |  |











play sport / do exercise



go to the gym



do yoga



listen to music



go camping



go bird watching



go out for a meal



do the gardening



visit a museum / art gallery



meet friends



go on vacation (US) go on holiday (UK)



go sightseeing



go shopping













....



| - |  |  |
|---|--|--|
|   |  |  |
|   |  |  |
|   |  |  |
|   |  |  |
|   |  |  |
|   |  |  |



10 1010 1010 810







---



Davina doesn't like...

Daniella likes...



48 OLDTON NEWS

## LUBS AND SOCIETIES

An Oldton student tells us about some local clubs

am Mark Watson and I'm at Oldton University. This is the first week of classes and students are trying lots of activities. This is what I think of them...

Chocolate Club: Do you like chocolate? Well, the people in this club love it! I don't like chocolate, so this club is not for me. They make chocolate cakes and chocolate drinks.

Dancing Club: My girlfriend Dancing Club: My giriffend loves this club. She goes twice a week. It is great exercise, but I hate it because I am very clumsy. Computer Gaming Club: I love playing computer games at home. I really like playing with other people, too, so I like this club. There are lots of players there