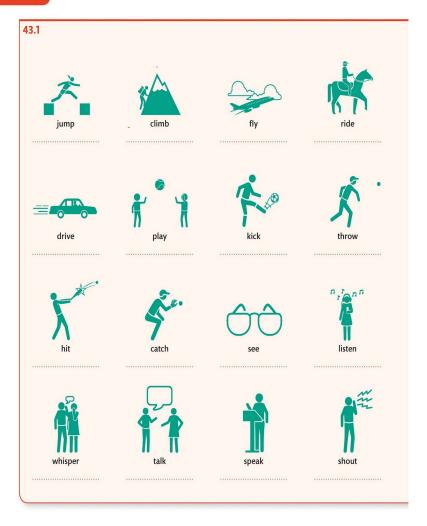

-----------------|
| I go swimming on Mondays and I play tennis with my brother on Fridays.            |                         | 37.1,<br>37.7   |
| I always watch TV <b>at night</b> , <b>and</b> I sometimes go the the movies.     |                         | 39.1            |
| How often do you go on vacation?<br>When does she go running?                     |                         | 39.6            |
| She likes tennis. Max doesn't like pizza.<br>I love swimming. She hates shopping. |                         | 40.1,<br>40.7   |
| Do you like chocolate?<br>Why do you like basketball?                             |                         | 40.12,<br>40.13 |
| My favorite type of music is rock.                                                | П                       | 42.1            |







|  | - |  |  |
|--|---|--|--|
|  |   |  |  |
|  |   |  |  |
|  |   |  |  |
|  |   |  |  |
|  |   |  |  |
|  |   |  |  |
|  |   |  |  |
|  |   |  |  |
|  |   |  |  |









# 10000 c/1000000



□ ★

☐ Aa

o°

1)

| - |  |  |
|---|--|--|
|   |  |  |
|   |  |  |
|   |  |  |
|   |  |  |
|   |  |  |
|   |  |  |







| _ | _ |  |  |
|---|---|--|--|
|   |   |  |  |
|   |   |  |  |
|   |   |  |  |
|   |   |  |  |
|   |   |  |  |
|   |   |  |  |
|   |   |  |  |
|   |   |  |  |
|   |   |  |  |
|   |   |  |  |
|   |   |  |  |
|   |   |  |  |



.....



|         | STATE OF THE STATE |  |  |
|---------|-----------------------------------------------------------------------------------------------------------------------------------------------------------------------------------------------