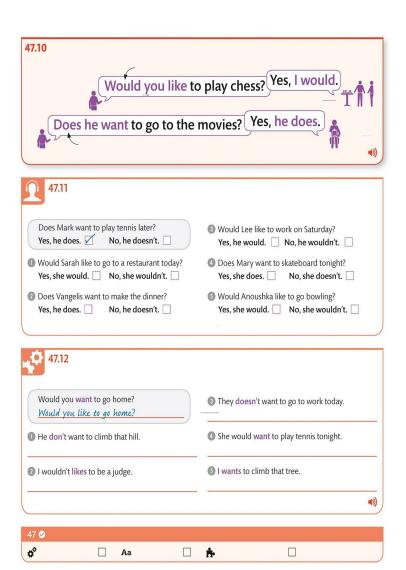

|  |  |

46.1

46.2

Aa 46.3

A cheetah can run A tortoise walks

A chicken flies

Monkeys climb trees

Pigs eat



really well.

very noisily.

really fast.

quite badly.

very slowly.



63%

ř.

ø°

☐ Aa

English texts to improve

| <b>-</b> |  |  |  |
|----------|--|--|--|
|          |  |  |  |
|          |  |  |  |
|          |  |  |  |
|          |  |  |  |
|          |  |  |  |



|  |  | nar. |  |
|--|--|------|--|
|  |  |      |  |
|  |  |      |  |
|  |  |      |  |
|  |  |      |  |
|  |  |      |  |
|  |  |      |  |
|  |  |      |  |
|  |  |      |  |
|  |  |      |  |







\_\_\_\_







|  |  | - |  |  |
|--|--|---|--|--|
|  |  |   |  |  |
|  |  |   |  |  |
|  |  |   |  |  |
|  |  |   |  |  |
|  |  |   |  |  |
|  |  |   |  |  |
|  |  |   |  |  |
|  |  |   |  |  |
|  |  |   |  |  |
|  |  |   |  |  |



would an IELTS test. like Ben and Sam to take really

Iike Helen her English. would to practice quite

quite

4 the piano



to play tonight. I'd

| _ |  |
|---|--|
|   |  |
|   |  |
|   |  |
|   |  |
|   |  |
|   |  |
|   |  |
|   |  |
|   |  |
|   |  |
|   |  |
|   |  |
|   |  |
|   |  |
|   |  |
|   |  |
|   |  |





|                                                                                                                  | $\square$ |                    |
|-------------------------------------------------------------------------------------------------------