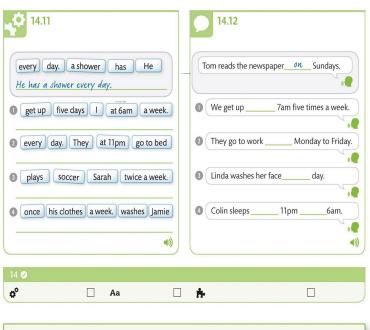

---

.

|  | - |  |  |
|--|---|--|--|
|  |   |  |  |
|  |   |  |  |
|  |   |  |  |
|  |   |  |  |
|  |   |  |  |
|  |   |  |  |
|  |   |  |  |
|  |   |  |  |
|  |   |  |  |
|  |   |  |  |

|                                                                    | <b>A</b> |             |
|--------------------------------------------------------------------|----------|-------------|
| I am a police officer.<br>He is an engineer.                       |          | 10.1        |
| I work in a hospital. I work on a farm. I work with animals.       |          | 10.8, 10.11 |
| It's five.<br>It's five o'clock.                                   |          | 11.1, 11.2  |
| I eat lunch at noon every day.<br>She eats lunch at 2pm every day. |          | 13.1        |
| I work on Mondays. I work from Monday to Friday.                   |          | 14.2        |
| I go to the gym twice a week.                                      |          | 14.8, 14.9  |