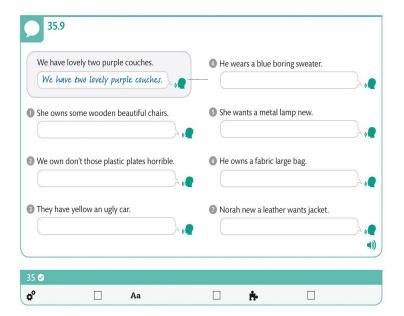

.

|                                                                                       | <b>V</b> |               |
|---------------------------------------------------------------------------------------|----------|---------------|
| I have a garage. She has a yard. I do not have a bathtub.                             |          | 28.1,<br>28.6 |
| Do you have a TV?                                                                     |          | 29.1          |
| There are four eggs. There is some rice.  Are there any eggs? Is there any rice?      |          | 31.1,<br>31.4 |
| We have enough eggs. We have too many eggs.                                           |          | 32.1          |
| Ana owns a red hat. Luc sells old clothes.<br>They want new shoes. The hat fits Jane. |          | 34.1          |
| This is a lovely green hat.                                                           |          | 35.1          |