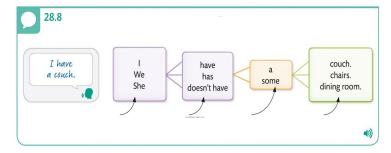

.

|                                                                                       | <b>V</b> |               |
|---------------------------------------------------------------------------------------|----------|---------------|
| I have a garage. She has a yard. I do not have a bathtub.                             |          | 28.1,<br>28.6 |
| Do you have a TV?                                                                     |          | 29.1          |
| There are four eggs. There is some rice.  Are there any eggs? Is there any rice?      |          | 31.1,<br>31.4 |
| We have enough eggs. We have too many eggs.                                           |          | 32.1          |
| Ana owns a red hat. Luc sells old clothes.<br>They want new shoes. The hat fits Jane. |          | 34.1          |
| This is a lovely green hat.                                                           |          | 35.1          |