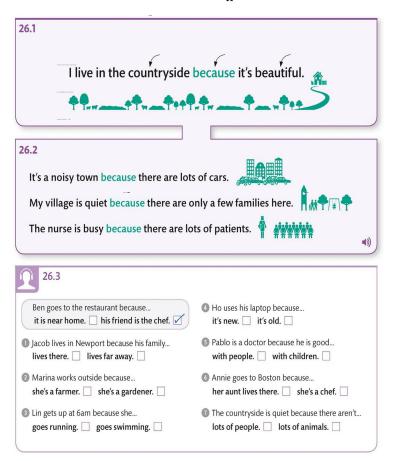

## ENGLISH FOR EVERYONE

COURSE BOOK

LEVEL 1 BEGINNER

A COMPLETE SELF-STUDY PROGRAMME