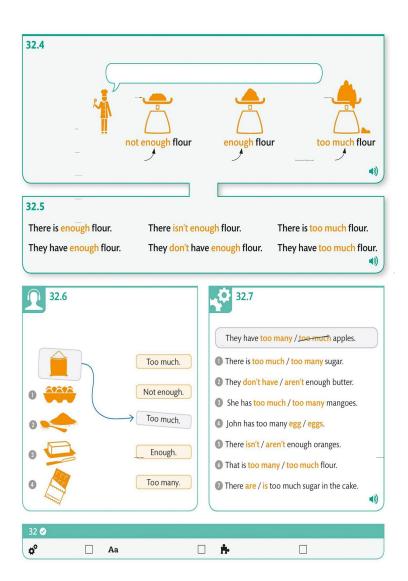

.

|                                                                                       | <b>V</b> |               |
|---------------------------------------------------------------------------------------|----------|---------------|
| I have a garage. She has a yard. I do not have a bathtub.                             |          | 28.1,<br>28.6 |
| Do you have a TV?                                                                     |          | 29.1          |
| There are four eggs. There is some rice.  Are there any eggs? Is there any rice?      |          | 31.1,<br>31.4 |
| We have enough eggs. We have too many eggs.                                           |          | 32.1          |
| Ana owns a red hat. Luc sells old clothes.<br>They want new shoes. The hat fits Jane. |          | 34.1          |
| This is a lovely green hat.                                                           |          | 35.1          |