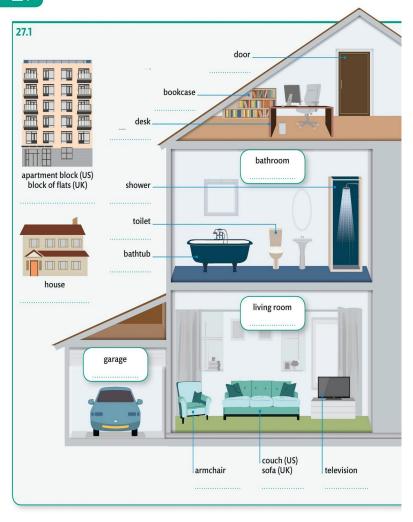

## ENGLISH FOR EVERYONE

COURSE BOOK

LEVEL 1 BEGINNER

A COMPLETE SELF-STUDY PROGRAMME