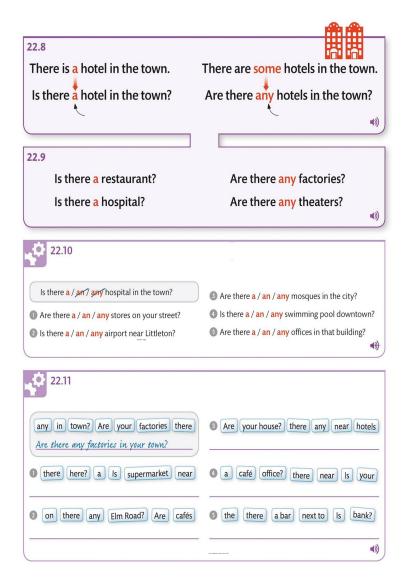

|                                                                                                 | $\overline{\mathbf{Q}}$ |               |
|-------------------------------------------------------------------------------------------------|-------------------------|---------------|
| There is a hospital. There are three hospitals. There isn't a school. There aren't any schools. |                         | 21.1,<br>21.6 |
| I work in a library. I work in the library on Main Street.                                      |                         | 22.1          |
| Are there any hotels? There are some hotels.                                                    |                         | 22.8          |
| Stop! Be careful!                                                                               |                         | 23.1          |
| There's a library and a restaurant. There's a hotel, but there isn't a store.                   |                         | 24.1<br>24.7  |
| She is a busy woman. It is a busy town.<br>The town is busy. It is busy.                        |                         | 25.1<br>25.4  |
| I live in the countryside because it's beautiful.                                               |                         | 26.1          |