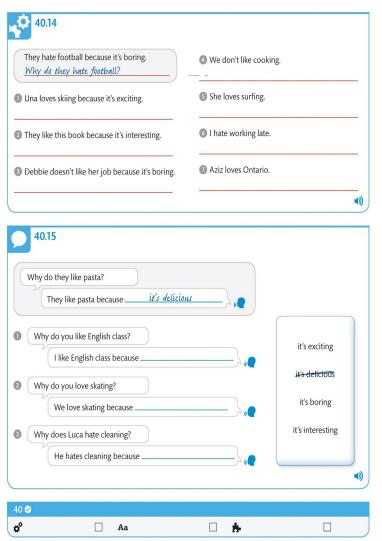

## ENGLISH FOR EVERYONE

COURSE BOOK

LEVEL 1 BEGINNER

A COMPLETE SELF-STUDY PROGRAMME