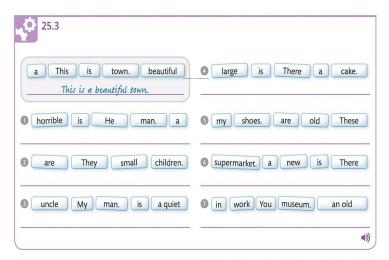

|                                                                                                 | $\overline{\mathbf{Q}}$ |               |
|-------------------------------------------------------------------------------------------------|-------------------------|---------------|
| There is a hospital. There are three hospitals. There isn't a school. There aren't any schools. |                         | 21.1,<br>21.6 |
| I work in a library. I work in the library on Main Street.                                      |                         | 22.1          |
| Are there any hotels? There are some hotels.                                                    |                         | 22.8          |
| Stop! Be careful!                                                                               |                         | 23.1          |
| There's a library and a restaurant. There's a hotel, but there isn't a store.                   |                         | 24.1<br>24.7  |
| She is a busy woman. It is a busy town.<br>The town is busy. It is busy.                        |                         | 25.1<br>25.4  |
| I live in the countryside because it's beautiful.                                               |                         | 26.1          |