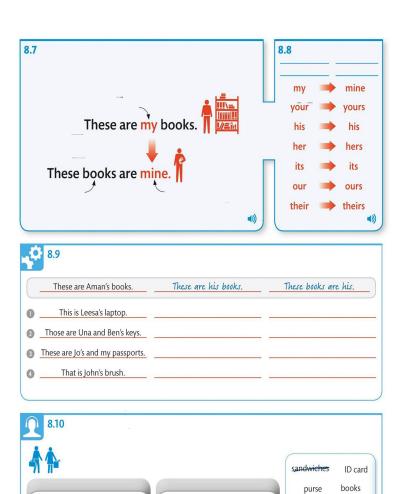

|   |                                                                               | <b>V</b> |             |
|---|-------------------------------------------------------------------------------|----------|-------------|
|   | Hello! I am Joe. My name is Joe.                                              |          | 1.1         |
|   | I'm 25 years old.                                                             |          | 3.1         |
| - | Felix is my cat. Coco is your rabbit.                                         |          | 5.1         |
| - | Lizzie's mother. Ginger is my parents' cat.                                   | -        | 6.1,<br>6.5 |
|   | This is my dog. That is my dog.<br>These are my bags and those are your bags. |          | 5.6,<br>8.1 |
|   | These are my books. These books are mine.                                     |          | 8.7         |