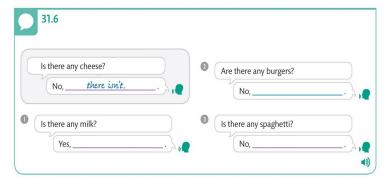

.

|                                                                                       | <b>V</b> |               |
|---------------------------------------------------------------------------------------|----------|---------------|
| I have a garage. She has a yard. I do not have a bathtub.                             |          | 28.1,<br>28.6 |
| Do you have a TV?                                                                     |          | 29.1          |
| There are four eggs. There is some rice.  Are there any eggs? Is there any rice?      |          | 31.1,<br>31.4 |
| We have enough eggs. We have too many eggs.                                           |          | 32.1          |
| Ana owns a red hat. Luc sells old clothes.<br>They want new shoes. The hat fits Jane. |          | 34.1          |
| This is a lovely green hat.                                                           |          | 35.1          |