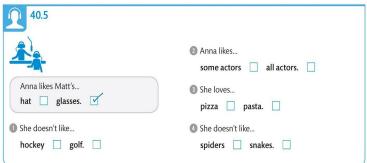

|















| - | _ |  |
|---|---|--|
|   |   |  |
|   |   |  |
|   |   |  |
|   |   |  |
|   |   |  |
|   |   |  |
|   |   |  |
|   |   |  |
|   |   |  |
|   |   |  |
|   |   |  |
|   |   |  |
|   |   |  |
|   |   |  |
|   |   |  |
|   |   |  |





37 **⊘** 

Aa

ř.

| _ |  |  |
|---|--|--|
|   |  |  |
|   |  |  |
|   |  |  |
|   |  |  |
|   |  |  |
|   |  |  |











play sport / do exercise



go to the gym



do yoga



listen to music



go camping



go bird watching



go out for a meal



do the gardening



visit a museum / art gallery



meet friends



go on vacation (US) go on holiday (UK)



go sightseeing



go shopping













....



| - |  |  |
|---|--|--|
|   |  |  |
|   |  |  |
|   |  |  |
|   |  |  |
|   |  |  |
|   |  |  |



10 1010 1010 810







---



Davina doesn't like...

Daniella likes...



48 OLDTON NEWS

## LUBS AND SOCIETIES

An Oldton student tells us about some local clubs

am Mark Watson and I'm at Oldton University. This is the first week of classes and students are trying lots of activities. This is what I think of them...

Chocolate Club: Do you like chocolate? Well, the people in this club love it! I don't like chocolate, so this club is not for me. They make chocolate cakes and chocolate drinks.

Dancing Club: My girlfriend Dancing Club: My giriffend loves this club. She goes twice a week. It is great exercise, but I hate it because I am very clumsy. Computer Gaming Club: I love playing computer games at home. I really like playing with other people, too, so I like this club. There are lots of players there ev