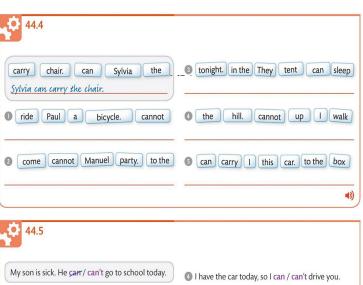

at night</b> , <b>and</b> I sometimes go the the movies.     |                         | 39.1            |
| How often do you go on vacation?<br>When does she go running?                     |                         | 39.6            |
| She likes tennis. Max doesn't like pizza.<br>I love swimming. She hates shopping. |                         | 40.1,<br>40.7   |
| Do you like chocolate?<br>Why do you like basketball?                             |                         | 40.12,<br>40.13 |
| My favorite type of music is rock.                                                | П                       | 42.1            |







|  | - |  |  |
|--|---|--|--|
|  |   |  |  |
|  |   |  |  |
|  |   |  |  |
|  |   |  |  |
|  |   |  |  |
|  |   |  |  |
|  |   |  |  |
|  |   |  |  |
|  |   |  |  |









# 10000 c/1000000



□ ★

☐ Aa

o°

1)

| - |  |  |
|---|--|--|
|   |  |  |
|   |  |  |
|   |  |  |
|   |  |  |
|   |  |  |
|   |  |  |







| _ | _ |  |  |
|---|---|--|--|
|   |   |  |  |
|   |   |  |  |
|   |   |  |  |
|   |   |  |  |
|   |   |  |  |
|   |   |  |  |
|   |   |  |  |
|   |   |  |  |
|   |   |  |  |
|   |   |  |  |
|   |   |  |  |
|   |   |  |  |



.....



|         | STATE OF THE STATE |  |  |
|---------|---------------------------------------------------------------------------------------------------------------------------------------------------------------------------------------------------------------------------------------------------------------------------------------------------------------------------------------------------------------------------