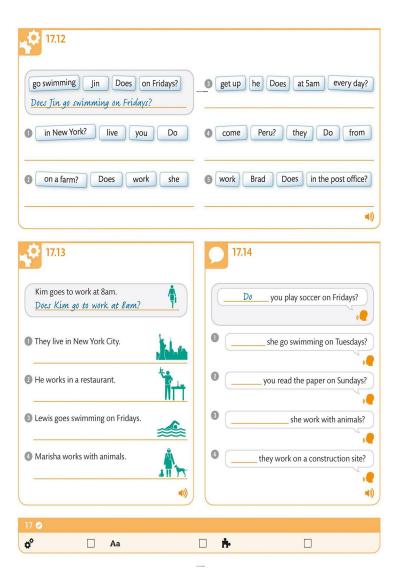

|
|         |      |            |  |  |
|         |      |            |  |  |
|         |      |            |  |  |
|         |      |            |  |  |
|         |      |            |  |  |









\_



|                   | 4000a | 10/660-X |  |  |
|-------------------|-------|----------|--|--|
| MEMORIES FROM MAN |       |          |  |  |
|                   |       |          |  |  |
|                   |       |          |  |  |
|                   |       |          |  |  |
|                   |       |          |  |  |
|                   |       |          |  |  |
|                   |       |          |  |  |
|                   |       |          |  |  |
|                   |       |          |  |  |
|                   |       |          |  |  |



....





















| - |  |  |
|---|--|--|
|   |  |  |
|   |  |  |
|   |  |  |
|   |  |  |
|   |  |  |
|   |  |  |
|   |  |  |



|  | mar. |  |  |
|--|------|--|--|
|  |      |  |  |
|  |      |  |  |
|  |      |  |  |
|  |      |  |  |
|  |      |  |  |
|  |      |  |  |
|  |      |  |  |
|  |      |  |  |
|  |      |  |  |
|  |      |  |  |
|  |      |  |  |
|  |      |  |  |
|  |      |  |  |
|  |      |  |  |
|  |      |  |  |
|  |      |  |  |
|  |      |  |  |
|  |      |  |  |
|  |      |  |  |
|  |      |  |  |
|  |      |  |  |
|  |      |  |  |
|  |      |  |  |
|  |      |  |  |
|  |      |  |  |
|  |      |  |  |



| _ |  |  |
|---|--|--|
|   |  |  |
|   |  |  |
|   |  |  |
|   |  |  |
|   |  |  |
|   |  |  |



\_\_\_\_













|