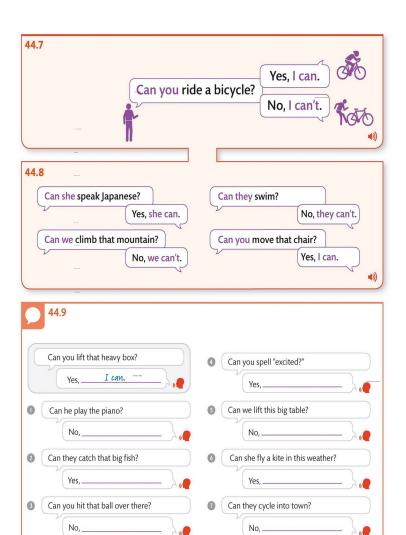

ht</b> , <b>and</b> I sometimes go the the movies.     |                         | 39.1            |
| How often do you go on vacation?<br>When does she go running?                     |                         | 39.6            |
| She likes tennis. Max doesn't like pizza.<br>I love swimming. She hates shopping. |                         | 40.1,<br>40.7   |
| Do you like chocolate?<br>Why do you like basketball?                             |                         | 40.12,<br>40.13 |
| My favorite type of music is rock.                                                | П                       | 42.1            |







|  | - |  |  |
|--|---|--|--|
|  |   |  |  |
|  |   |  |  |
|  |   |  |  |
|  |   |  |  |
|  |   |  |  |
|  |   |  |  |
|  |   |  |  |
|  |   |  |  |
|  |   |  |  |









# 10000 c/1000000



□ ★

☐ Aa

o°

1)

| - |  |  |
|---|--|--|
|   |  |  |
|   |  |  |
|   |  |  |
|   |  |  |
|   |  |  |
|   |  |  |







| _ | _ |  |  |
|---|---|--|--|
|   |   |  |  |
|   |   |  |  |
|   |   |  |  |
|   |   |  |  |
|   |   |  |  |
|   |   |  |  |
|   |   |  |  |
|   |   |  |  |
|   |   |  |  |
|   |   |  |  |
|   |   |  |  |
|   |   |  |  |



.....



|         | STATE OF THE STATE |  |  |
|---------|---------------------------------------------------------------------------------------------------------------------------------------------------------------------------------------------------------------------------------------------------------------------------------------------------------------------------------------------------------------------------------