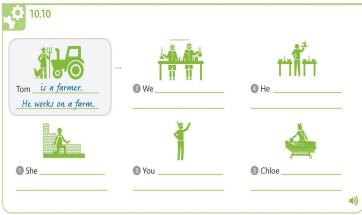

--------------------------|----------|-------------|
|   | Hello! I am Joe. My name is Joe.                                              |          | 1.1         |
|   | I'm 25 years old.                                                             |          | 3.1         |
| - | Felix is my cat. Coco is your rabbit.                                         |          | 5.1         |
| - | Lizzie's mother. Ginger is my parents' cat.                                   | -        | 6.1,<br>6.5 |
|   | This is my dog. That is my dog.<br>These are my bags and those are your bags. |          | 5.6,<br>8.1 |
|   | These are my books. These books are mine.                                     |          | 8.7         |











True 📗 False 🗹

True False

True False

True 🗌 False 🗌

True False







| <u>-</u> |  |  |
|----------|--|--|
|          |  |  |
|          |  |  |
|          |  |  |
|          |  |  |
|          |  |  |
|          |  |  |



|  | - |  |  |
|--|---|--|--|
|  |   |  |  |
|  |   |  |  |
|  |   |  |  |
|  |   |  |  |
|  |   |  |  |
|  |   |  |  |
|  |   |  |  |
|  |   |  |  |
|  |   |  |  |



| - |  |  |
|---|--|--|
|   |  |  |
|   |  |  |
|   |  |  |
|   |  |  |
|   |  |  |











|  |  | **** |  |  |
|--|--|------|--|--|
|  |  |      |  |  |
|  |  |      |  |  |
|  |  |      |  |  |
|  |  |      |  |  |
|  |  |      |  |  |
|  |  |      |  |  |
|  |  |      |  |  |
|  |  |      |  |  |
|  |  |      |  |  |
|  |  |      |  |  |
|  |  |      |  |  |
|  |  |      |  |  |
|  |  |      |  |  |
|  |  |      |  |  |



















---



.

|  | - |  |