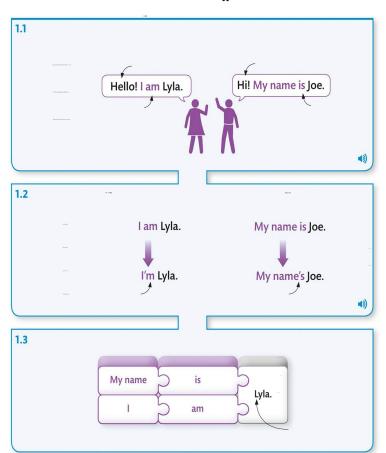

.

## **ENGLISH**

....

DΚ

| 01      |   |  |
|---------|---|--|
| ones in |   |  |
|         |   |  |
| _       |   |  |
| 02      | - |  |
|         |   |  |
| 03      |   |  |
| 05      |   |  |
|         |   |  |
| _       |   |  |
|         |   |  |
| 04      |   |  |
|         |   |  |
| 05      | - |  |
| ~       |   |  |
|         |   |  |
|         |   |  |
| 06      |   |  |
|         |   |  |
|         |   |  |
| _       |   |  |
|         | _ |  |
| 07      |   |  |