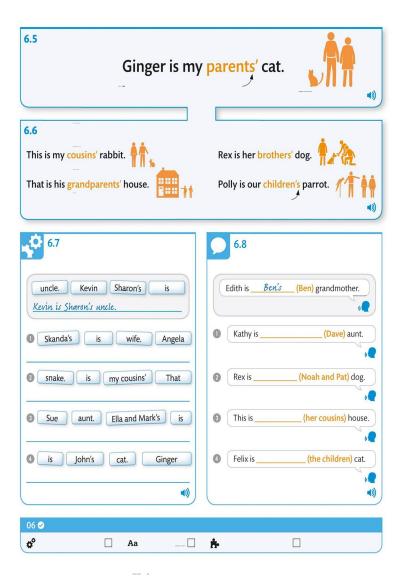

|   |                                                                               | <b>V</b> |             |
|---|-------------------------------------------------------------------------------|----------|-------------|
|   | Hello! I am Joe. My name is Joe.                                              |          | 1.1         |
|   | I'm 25 years old.                                                             |          | 3.1         |
| - | Felix is my cat. Coco is your rabbit.                                         |          | 5.1         |
| - | Lizzie's mother. Ginger is my parents' cat.                                   | -        | 6.1,<br>6.5 |
|   | This is my dog. That is my dog.<br>These are my bags and those are your bags. |          | 5.6,<br>8.1 |
|   | These are my books. These books are mine.                                     |          | 8.7         |