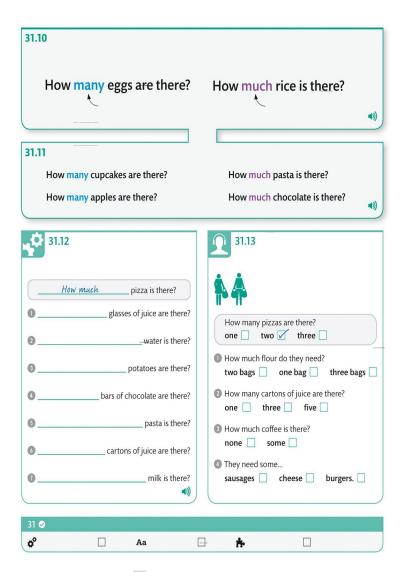

.

|                                                                                       | <b>V</b> |               |
|---------------------------------------------------------------------------------------|----------|---------------|
| I have a garage. She has a yard. I do not have a bathtub.                             |          | 28.1,<br>28.6 |
| Do you have a TV?                                                                     |          | 29.1          |
| There are four eggs. There is some rice.  Are there any eggs? Is there any rice?      |          | 31.1,<br>31.4 |
| We have enough eggs. We have too many eggs.                                           |          | 32.1          |
| Ana owns a red hat. Luc sells old clothes.<br>They want new shoes. The hat fits Jane. |          | 34.1          |
| This is a lovely green hat.                                                           |          | 35.1          |