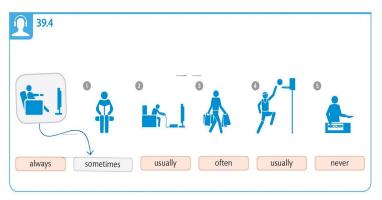

37 **⊘** 

Aa

ř.

| _ |  |  |
|---|--|--|
|   |  |  |
|   |  |  |
|   |  |  |
|   |  |  |
|   |  |  |
|   |  |  |

play sport / do exercise

go to the gym

do yoga

listen to music

go camping

go bird watching

go out for a meal

do the gardening

visit a museum / art gallery

meet friends

go on vacation (US) go on holiday (UK)

go sightseeing

go shopping

....

| - |  |  |
|---|--|--|
|   |  |  |
|   |  |  |
|   |  |  |
|   |  |  |
|   |  |  |
|   |  |  |

10 1010 1010 810

---

Davina doesn't like...

Daniella likes...

48 OLDTON NEWS