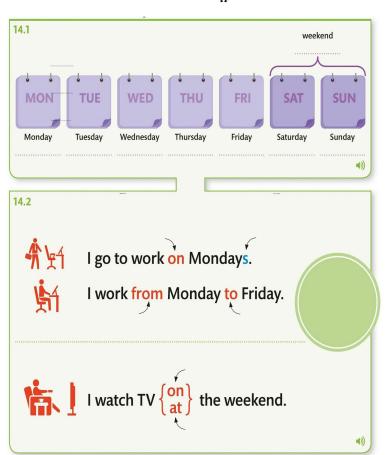

True 🗌 False 🗌

True False







| <u>-</u> |  |  |
|----------|--|--|
|          |  |  |
|          |  |  |
|          |  |  |
|          |  |  |
|          |  |  |
|          |  |  |



|  | - |  |  |
|--|---|--|--|
|  |   |  |  |
|  |   |  |  |
|  |   |  |  |
|  |   |  |  |
|  |   |  |  |
|  |   |  |  |
|  |   |  |  |
|  |   |  |  |
|  |   |  |  |



| - |  |  |
|---|--|--|
|   |  |  |
|   |  |  |
|   |  |  |
|   |  |  |
|   |  |  |











|  |  | **** |  |  |
|--|--|------|--|--|
|  |  |      |  |  |
|  |  |      |  |  |
|  |  |      |  |  |
|  |  |      |  |  |
|  |  |      |  |  |
|  |  |      |  |  |
|  |  |      |  |  |
|  |  |      |  |  |
|  |  |      |  |  |
|  |  |      |  |  |
|  |  |      |  |  |
|  |  |      |  |  |
|  |  |      |  |  |
|  |  |      |  |  |



















---



.

|  | - |  |  |
|--|---|--|--|
|  |   |  |  |
|  |   |  |  |
|  |   |  |  |
|  |   |  |  |
|  |   |  |  |
|  |   |  |  |
|  |   |  |  |
|  |   |  |  |
|  |   |  |  |
|  |   |  |  |



|                                                                    | <b>A</b> |             |
|--------------------------------------------------------------------|----------|-------------|
| I am a police officer.<br>He is an engineer.                       |          | 10.1        |
| I work in a hospital. I work on a farm. I work with animals.       |          | 10.8, 10.11 |
| It's five.<br>It's five o'clock.                                   |          | 11.1, 11.2  |
| I eat lunch at noon every day.<br>She eats lunch at 2pm every day. |          | 13.1        |
| I work on Mondays. I