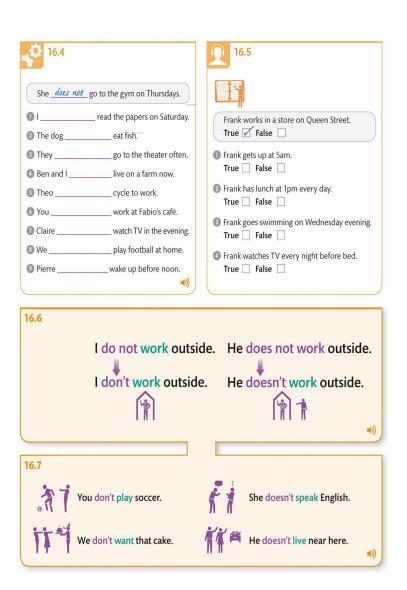

|      |            |  |  |
|         |      |            |  |  |
|         |      |            |  |  |
|         |      |            |  |  |
|         |      |            |  |  |
|         |      |            |  |  |









\_



|                   | 4000a | 10/660-X |  |  |
|-------------------|-------|----------|--|--|
| MEMORIES FROM MAN |       |          |  |  |
|                   |       |          |  |  |
|                   |       |          |  |  |
|                   |       |          |  |  |
|                   |       |          |  |  |
|                   |       |          |  |  |
|                   |       |          |  |  |
|                   |       |          |  |  |
|                   |       |          |  |  |
|                   |       |          |  |  |



....





















| - |  |  |
|---|--|--|
|   |  |  |
|   |  |  |
|   |  |  |
|   |  |  |
|   |  |  |
|   |  |  |
|   |  |  |



|  | mar. |  |  |
|--|------|--|--|
|  |      |  |  |
|  |      |  |  |
|  |      |  |  |
|  |      |  |  |
|  |      |  |  |
|  |      |  |  |
|  |      |  |  |
|  |      |  |  |
|  |      |  |  |
|  |      |  |  |
|  |      |  |  |
|  |      |  |  |
|  |      |  |  |
|  |      |  |  |
|  |      |  |  |
|  |      |  |  |
|  |      |  |  |
|  |      |  |  |
|  |      |  |  |
|  |      |  |  |
|  |      |  |  |
|  |      |  |  |
|  |      |  |  |
|  |      |  |  |
|  |      |  |  |
|  |      |  |  |



| _ |  |  |
|---|--|--|
|   |  |  |
|   |  |  |
|   |  |  |
|   |  |  |
|   |  |  |
|   |  |  |



\_\_\_\_













|