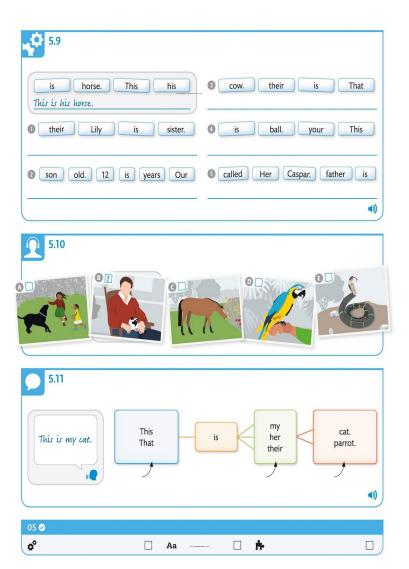

|   |                                                                               | <b>V</b> |             |
|---|-------------------------------------------------------------------------------|----------|-------------|
|   | Hello! I am Joe. My name is Joe.                                              |          | 1.1         |
|   | I'm 25 years old.                                                             |          | 3.1         |
| - | Felix is my cat. Coco is your rabbit.                                         |          | 5.1         |
| - | Lizzie's mother. Ginger is my parents' cat.                                   | -        | 6.1,<br>6.5 |
|   | This is my dog. That is my dog.<br>These are my bags and those are your bags. |          | 5.6,<br>8.1 |
|   | These are my books. These books are mine.                                     |          | 8.7         |