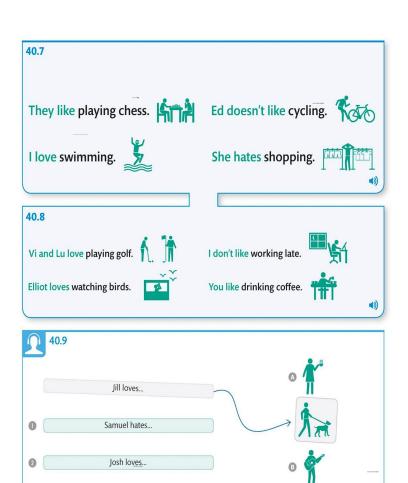

go shopping

....

| - |  |  |
|---|--|--|
|   |  |  |
|   |  |  |
|   |  |  |
|   |  |  |
|   |  |  |
|   |  |  |

10 1010 1010 810

---

Davina doesn't like...

Daniella likes...

48 OLDTON NEWS