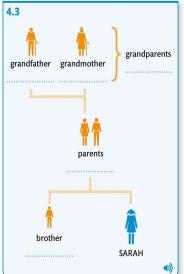

|
| 50<br>sixty | <b>70</b> seventy | 80<br>eighty                          | 90<br>ninety                                                      | 100<br>one hundred                                          |
|             | wenty tw          | 20 21 twenty-one  50 70 sixty seventy | 20 21 22 twenty twenty-one twenty-two  70 80 sixty seventy eighty | 20 21 22 30 thirty  50 70 80 90 sixty seventy eighty ninety |



| 3.6                |               |
|--------------------|---------------|
| Michael <u>i</u> s | 32 years old. |
| 1 Theo             | 45 years old. |
| 2 Madison          | 27 years old. |
| 3 Jeremy and Tanya | 90 years old. |
| <b>3</b> We        | 29 years old. |
| <b>③</b> I         | 34 years old. |



....



....

<u>-</u>























<u>.</u>





| - |  |  |
|---|--|--|
|   |  |  |
|   |  |  |
|   |  |  |
|   |  |  |
|   |  |  |
|   |  |  |















chocolate bar brush cell phone notebook

sandwiches

|  | A second |  |  |
|--|----------|--|--|
|  |          |  |  |
|  |          |  |  |
|  |          |  |  |
|  |          |  |  |
|  |          |  |  |
|  |          |  |  |
|  |          |  |  |
|  |          |  |  |
|  |          |  |  |
|  |          |  |  |
|  |          |  |  |
|  |          |  |  |
|  |          |  |  |
|  |          |  |  |
|  |          |  |  |
|  |          |  |  |
|  |          |  |  |
|  |          |  |  |
|  |          |  |  |
|  |          |  |  |
|  |          |  |  |
|  |          |  |  |





|   |