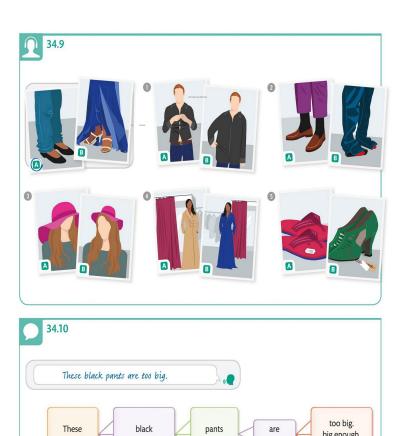

.

|                                                                                       | <b>V</b> |               |
|---------------------------------------------------------------------------------------|----------|---------------|
| I have a garage. She has a yard. I do not have a bathtub.                             |          | 28.1,<br>28.6 |
| Do you have a TV?                                                                     |          | 29.1          |
| There are four eggs. There is some rice.  Are there any eggs? Is there any rice?      |          | 31.1,<br>31.4 |
| We have enough eggs. We have too many eggs.                                           |          | 32.1          |
| Ana owns a red hat. Luc sells old clothes.<br>They want new shoes. The hat fits Jane. |          | 34.1          |
| This is a lovely green hat.                                                           |          | 35.1          |