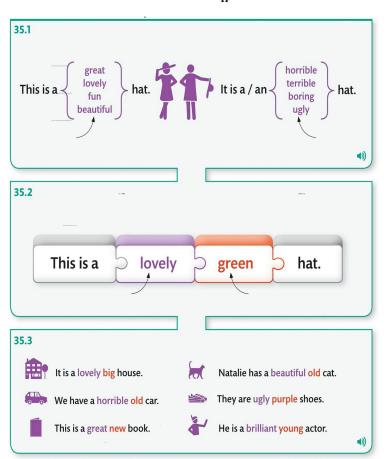

.

|                                                                                       | <b>V</b> |               |
|---------------------------------------------------------------------------------------|----------|---------------|
| I have a garage. She has a yard. I do not have a bathtub.                             |          | 28.1,<br>28.6 |
| Do you have a TV?                                                                     |          | 29.1          |
| There are four eggs. There is some rice.  Are there any eggs? Is there any rice?      |          | 31.1,<br>31.4 |
| We have enough eggs. We have too many eggs.                                           |          | 32.1          |
| Ana owns a red hat. Luc sells old clothes.<br>They want new shoes. The hat fits Jane. |          | 34.1          |
| This is a lovely green hat.                                                           |          | 35.1          |