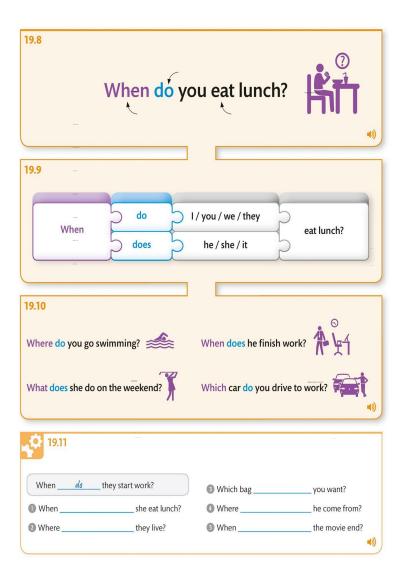

| _ |  |  |
|---|--|--|
|   |  |  |
|   |  |  |
|   |  |  |
|   |  |  |
|   |  |  |
|   |  |  |

\_\_\_\_

|                                                                                  | <b>T</b> |                    |
|----------------------------------------------------------------------------------|----------|--------------------|
| I am a farmer. I am not a doctor.<br>You're not a doctor. You aren't a doctor.   |          | 15.1, 15.3<br>15.7 |
| He does not work inside. He works outside. I work outside. I do not work inside. |          | 16.1, 16.3<br>16.6 |
| Are you Canadian? Do you work in an office? Does she work in a school?           |          | 17.1, 17.8         |
| Are you a doctor? Yes, I am.<br>Do you work in an office? No, I don't.           |          | 18.1, 18.2         |
| My name is Sarah. What is your name?                                             |          | 19.1, 19.2         |
| When do you eat lunch? When does she eat lunch?                                  |          | 19.8, 19.9         |