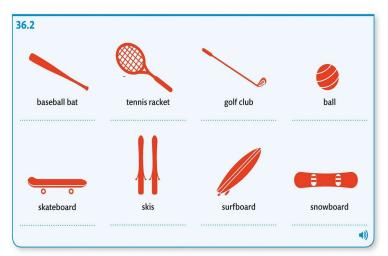

------------------------------------------------------------------|----------|---------------|
| I have a garage. She has a yard. I do not have a bathtub.                             |          | 28.1,<br>28.6 |
| Do you have a TV?                                                                     |          | 29.1          |
| There are four eggs. There is some rice.  Are there any eggs? Is there any rice?      |          | 31.1,<br>31.4 |
| We have enough eggs. We have too many eggs.                                           |          | 32.1          |
| Ana owns a red hat. Luc sells old clothes.<br>They want new shoes. The hat fits Jane. |          | 34.1          |
| This is a lovely green hat.                                                           |          | 35.1          |















| - | _ |  |
|---|---|--|
|   |   |  |
|   |   |  |
|   |   |  |
|   |   |  |
|   |   |  |
|   |   |  |
|   |   |  |
|   |   |  |
|   |   |  |
|   |   |  |
|   |   |  |
|   |   |  |
|   |   |  |
|   |   |  |
|   |   |  |
|   |   |  |





37 **⊘** 

Aa

ř.

| _ |  |  |
|---|--|--|
|   |  |  |
|   |  |  |
|   |  |  |
|   |  |  |
|   |  |  |
|   |  |  |











play sport / do exercise



go to the gym



do yoga



listen to music



go camping



go bird watching



go out for a meal



do the gardening



visit a museum / art gallery



meet friends



go on vacation (US) go on holiday (UK)



go sightseeing



go shopping













....



| - |  |  |
|---|--|--|
|   |  |  |
|   |  |  |
|   |  |  |
|   |  |  |
|   |  |  |
|   |  |  |



10 1010 1010 810







---



Da