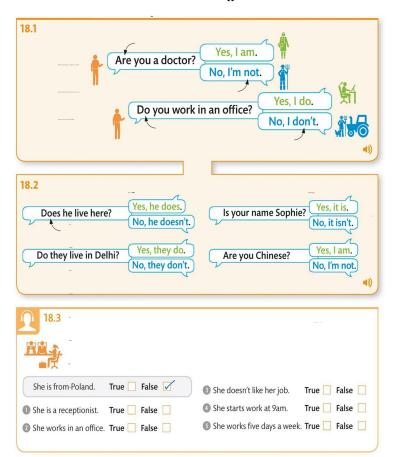

|  |
|         |      |            |  |  |
|         |      |            |  |  |









\_



|                   | 4000a | 10/660-X |  |  |
|-------------------|-------|----------|--|--|
| MEMORIES FROM MAN |       |          |  |  |
|                   |       |          |  |  |
|                   |       |          |  |  |
|                   |       |          |  |  |
|                   |       |          |  |  |
|                   |       |          |  |  |
|                   |       |          |  |  |
|                   |       |          |  |  |
|                   |       |          |  |  |
|                   |       |          |  |  |



....





















| - |  |  |
|---|--|--|
|   |  |  |
|   |  |  |
|   |  |  |
|   |  |  |
|   |  |  |
|   |  |  |
|   |  |  |



|  | mar. |  |  |
|--|------|--|--|
|  |      |  |  |
|  |      |  |  |
|  |      |  |  |
|  |      |  |  |
|  |      |  |  |
|  |      |  |  |
|  |      |  |  |
|  |      |  |  |
|  |      |  |  |
|  |      |  |  |
|  |      |  |  |
|  |      |  |  |
|  |      |  |  |
|  |      |  |  |
|  |      |  |  |
|  |      |  |  |
|  |      |  |  |
|  |      |  |  |
|  |      |  |  |
|  |      |  |  |
|  |      |  |  |
|  |      |  |  |
|  |      |  |  |
|  |      |  |  |
|  |      |  |  |
|  |      |  |  |



| _ |  |  |
|---|--|--|
|   |  |  |
|   |  |  |
|   |  |  |
|   |  |  |
|   |  |  |
|   |  |  |



\_\_\_\_













|                                                                                  | <b>T</b> |                    |
|----------------------------------------------------