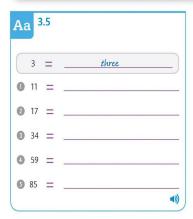

| 3.6                |               |
|--------------------|---------------|
| Michael <u>i</u> s | 32 years old. |
| 1 Theo             | 45 years old. |
| 2 Madison          | 27 years old. |
| 3 Jeremy and Tanya | 90 years old. |
| <b>3</b> We        | 29 years old. |
| <b>③</b> I         | 34 years old. |