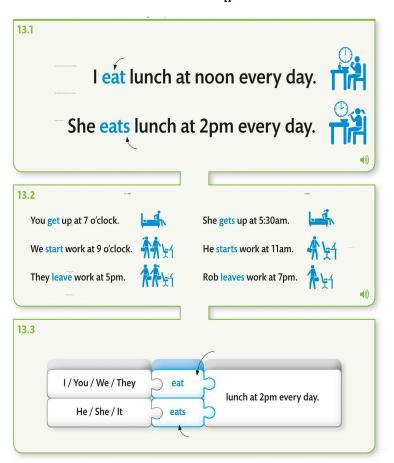

---

.

|  | - |  |  |
|--|---|--|--|
|  |   |  |  |
|  |   |  |  |
|  |   |  |  |
|  |   |  |  |
|  |   |  |  |
|  |   |  |  |
|  |   |  |  |
|  |   |  |  |
|  |   |  |  |
|  |   |  |  |

|                                                                    | <b>A</b> |             |
|--------------------------------------------------------------------|----------|-------------|
| I am a police officer.<br>He is an engineer.                       |          | 10.1        |
| I work in a hospital. I work on a farm. I work with animals.       |          | 10.8, 10.11 |
| It's five.<br>It's five o'clock.                                   |          | 11.1, 11.2  |
| I eat lunch at noon every day.<br>She eats lunch at 2pm every day. |          | 13.1        |
| I work on Mondays. I work from Monday to Friday.                   |          | 14.2        |
| I go to the gym twice a week.                                      |          | 14.8, 14.9  |