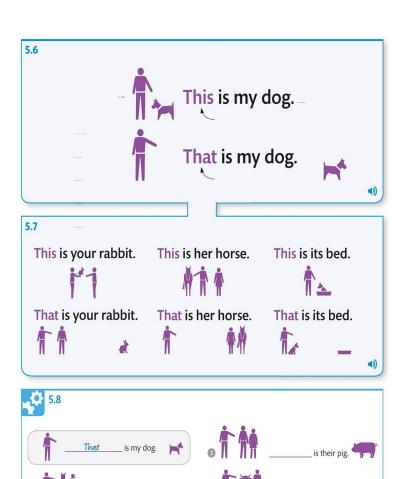

|   |                                                                               | <b>V</b> |             |
|---|-------------------------------------------------------------------------------|----------|-------------|
|   | Hello! I am Joe. My name is Joe.                                              |          | 1.1         |
|   | I'm 25 years old.                                                             |          | 3.1         |
| - | Felix is my cat. Coco is your rabbit.                                         |          | 5.1         |
| - | Lizzie's mother. Ginger is my parents' cat.                                   | -        | 6.1,<br>6.5 |
|   | This is my dog. That is my dog.<br>These are my bags and those are your bags. |          | 5.6,<br>8.1 |
|   | These are my books. These books are mine.                                     |          | 8.7         |