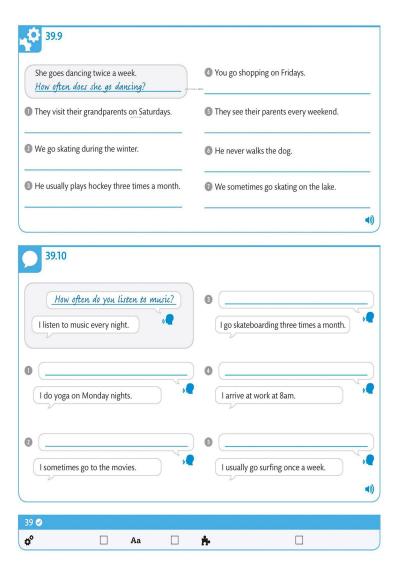

.1          |
| This is a lovely green hat.                                                           |          | 35.1          |















| - | _ |  |
|---|---|--|
|   |   |  |
|   |   |  |
|   |   |  |
|   |   |  |
|   |   |  |
|   |   |  |
|   |   |  |
|   |   |  |
|   |   |  |
|   |   |  |
|   |   |  |
|   |   |  |
|   |   |  |
|   |   |  |
|   |   |  |
|   |   |  |





37 **⊘** 

Aa

ř.

| _ |  |  |
|---|--|--|
|   |  |  |
|   |  |  |
|   |  |  |
|   |  |  |
|   |  |  |
|   |  |  |











play sport / do exercise



go to the gym



do yoga



listen to music



go camping



go bird watching



go out for a meal



do the gardening



visit a museum / art gallery



meet friends



go on vacation (US) go on holiday (UK)



go sightseeing



go shopping













....



| - |  |  |
|---|--|--|
|   |  |  |
|   |  |  |
|   |  |  |
|   |  |  |
|   |  |  |
|   |  |  |



10 1010 1010 810







---



Davina doesn't like...

Daniella likes...



48 OLDTON NEWS

## LUBS AND SOCIETIES

An Oldton student tells us about some local clubs

am Mark Watson and I'm at Oldton University. This is the first week of classes and students are trying lots of activities. This is what I think of them...

Chocolate Club: Do you like chocolate? Well, the people in this club love it! I don't like chocolate, so this club is not for me. They make chocolate cakes and chocolate drinks.

Dancing Club: My girlfriend Dancing Club: My giriffend loves this club. She goes twice a week. It is great exercise, but I hate it because I am very clumsy. Computer Gaming Club: I love playing comp