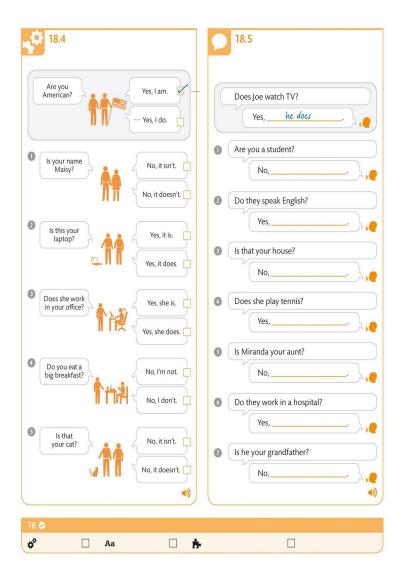

| _ |  |  |
|---|--|--|
|   |  |  |
|   |  |  |
|   |  |  |
|   |  |  |
|   |  |  |
|   |  |  |

\_\_\_\_

|                                                                                  | <b>T</b> |                    |
|----------------------------------------------------------------------------------|----------|--------------------|
| I am a farmer. I am not a doctor.<br>You're not a doctor. You aren't a doctor.   |          | 15.1, 15.3<br>15.7 |
| He does not work inside. He works outside. I work outside. I do not work inside. |          | 16.1, 16.3<br>16.6 |
| Are you Canadian? Do you work in an office? Does she work in a school?           |          | 17.1, 17.8         |
| Are you a doctor? Yes, I am.<br>Do you work in an office? No, I don't.           |          | 18.1, 18.2         |
| My name is Sarah. What is your name?                                             |          | 19.1, 19.2         |
| When do you eat lunch? When does she eat lunch?                                  |          | 19.8, 19.9         |