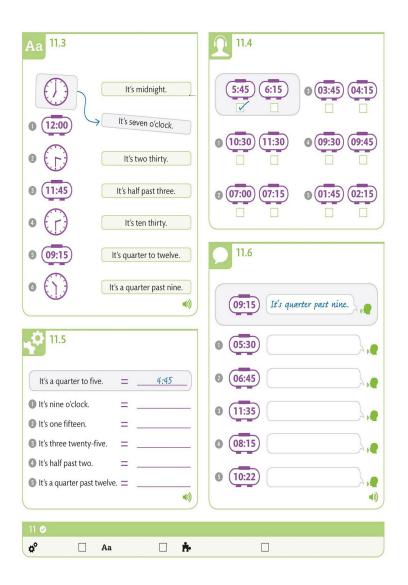

---

.

|  | - |  |  |
|--|---|--|--|
|  |   |  |  |
|  |   |  |  |
|  |   |  |  |
|  |   |  |  |
|  |   |  |  |
|  |   |  |  |
|  |   |  |  |
|  |   |  |  |
|  |   |  |  |
|  |   |  |  |

|                                                                    | <b>A</b> |             |
|--------------------------------------------------------------------|----------|-------------|
| I am a police officer.<br>He is an engineer.                       |          | 10.1        |
| I work in a hospital. I work on a farm. I work with animals.       |          | 10.8, 10.11 |
| It's five.<br>It's five o'clock.                                   |          | 11.1, 11.2  |
| I eat lunch at noon every day.<br>She eats lunch at 2pm every day. |          | 13.1        |
| I work on Mondays. I work from Monday to Friday.                   |          | 14.2        |
| I go to the gym twice a week.                                      |          | 14.8, 14.9  |