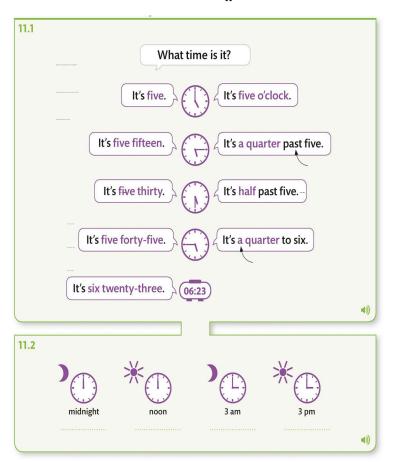

---

.

|  | - |  |  |
|--|---|--|--|
|  |   |  |  |
|  |   |  |  |
|  |   |  |  |
|  |   |  |  |
|  |   |  |  |
|  |   |  |  |
|  |   |  |  |
|  |   |  |  |
|  |   |  |  |
|  |   |  |  |

|                                                                    | <b>A</b> |             |
|--------------------------------------------------------------------|----------|-------------|
| I am a police officer.<br>He is an engineer.                       |          | 10.1        |
| I work in a hospital. I work on a farm. I work with animals.       |          | 10.8, 10.11 |
| It's five.<br>It's five o'clock.                                   |          | 11.1, 11.2  |
| I eat lunch at noon every day.<br>She eats lunch at 2pm every day. |          | 13.1        |
| I work on Mondays. I work from Monday to Friday.                   |          | 14.2        |
| I go to the gym twice a week.                                      |          | 14.8, 14.9  |