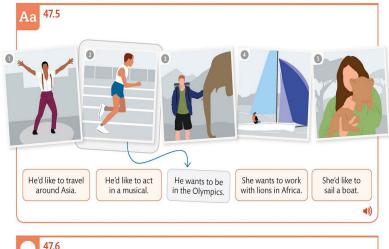

|  |  |

46.1

46.2

Aa 46.3

A cheetah can run A tortoise walks

A chicken flies

Monkeys climb trees

Pigs eat



really well.

very noisily.

really fast.

quite badly.

very slowly.



63%

ř.

ø°

☐ Aa

English texts to improve

| <b>-</b> |  |  |  |
|----------|--|--|--|
|          |  |  |  |
|          |  |  |  |
|          |  |  |  |
|          |  |  |  |
|          |  |  |  |



|  |  | nar. |  |
|--|--|------|--|
|  |  |      |  |
|  |  |      |  |
|  |  |      |  |
|  |  |      |  |
|  |  |      |  |
|  |  |      |  |
|  |  |      |  |
|  |  |      |  |
|  |  |      |  |







\_\_\_\_







|  |  | - |  |  |
|--|--|---|--|--|
|  |  |   |  |  |
|  |  |   |  |  |
|  |  |   |  |  |
|  |  |   |  |  |
|  |  |   |  |  |
|  |  |   |  |  |
|  |  |   |  |  |
|  |  |   |  |  |
|  |  |   |  |  |
|  |  |   |  |  |



would an IELTS test. like Ben and Sam to take really

Iike Helen her English. would to practice quite

quite

4 the piano



to play tonight. I'd

| _ |  |
|---|--|
|   |  |
|   |  |
|   |  |
|   |  |
|   |  |
|   |  |
|   |  |
|   |  |
|   |  |
|   |  |
|   |  |
|   |  |
|   |  |
|   |  |
|   |  |
|   |  |
|   |  |





|                                                                                                                  | $\square$ |                    |
|---------------------------------------------------------------------------------------