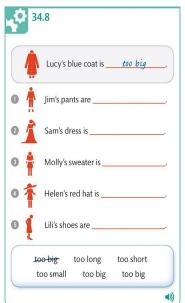

.

|                                                                                       | <b>V</b> |               |
|---------------------------------------------------------------------------------------|----------|---------------|
| I have a garage. She has a yard. I do not have a bathtub.                             |          | 28.1,<br>28.6 |
| Do you have a TV?                                                                     |          | 29.1          |
| There are four eggs. There is some rice.  Are there any eggs? Is there any rice?      |          | 31.1,<br>31.4 |
| We have enough eggs. We have too many eggs.                                           |          | 32.1          |
| Ana owns a red hat. Luc sells old clothes.<br>They want new shoes. The hat fits Jane. |          | 34.1          |
| This is a lovely green hat.                                                           |          | 35.1          |