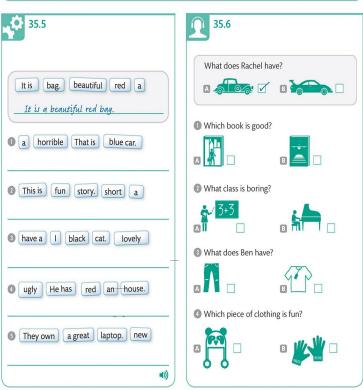

.

|                                                                                       | <b>V</b> |               |
|---------------------------------------------------------------------------------------|----------|---------------|
| I have a garage. She has a yard. I do not have a bathtub.                             |          | 28.1,<br>28.6 |
| Do you have a TV?                                                                     |          | 29.1          |
| There are four eggs. There is some rice.  Are there any eggs? Is there any rice?      |          | 31.1,<br>31.4 |
| We have enough eggs. We have too many eggs.                                           |          | 32.1          |
| Ana owns a red hat. Luc sells old clothes.<br>They want new shoes. The hat fits Jane. |          | 34.1          |
| This is a lovely green hat.                                                           |          | 35.1          |