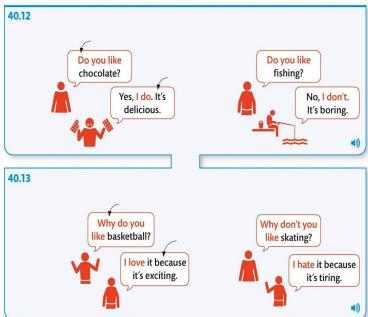

e ☐ False ☐                        |
|---------------------------------------------------------------------------|-------------------------------------------------------------------------|
| People make cakes at Chocolate Club.  True    False                       | The players are very good.     True ☐ False ☐                           |
| <ul><li>Mark's girlfriend hates dancing.</li><li>True   False  </li></ul> | <ul><li>Skateboarding Club is horrible.</li><li>True  False </li></ul>  |
| Mark likes dancing. True ☐ False ☐                                        | ⑤ Skateboarding Club meets three times a week. True ☐ False ☐           |
| ③ He loves computer games. True ☐ False ☐                                 | <ul><li>Mark loves three of the clubs.</li><li>True ☐ False ☐</li></ul> |





|                                        | <br>and the desiration of the second of the seco |  |
|----------------------------------------|-----------------------------------------------------------------------------------------------------------------------------------------------------------------------------------------------------------------------------------------------------------------------------------------------------------------------------------------------------------------------------------------------------------------------------------------------------------------------------------------------------------------------------------------------------------------------------------------------------------------------------------------------------------------------------------