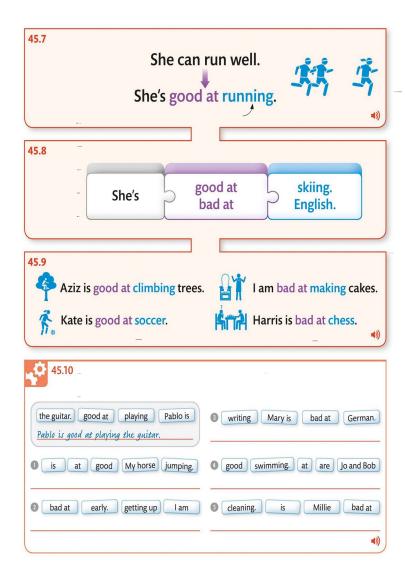

46.1

46.2

Aa 46.3

A cheetah can run A tortoise walks

A chicken flies

Monkeys climb trees

Pigs eat

really well.