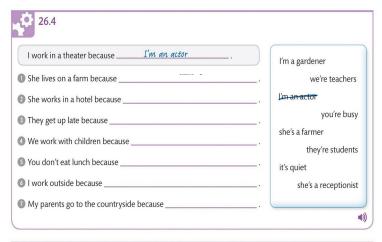

## ENGLISH FOR EVERYONE

COURSE BOOK

LEVEL 1 BEGINNER

A COMPLETE SELF-STUDY PROGRAMME