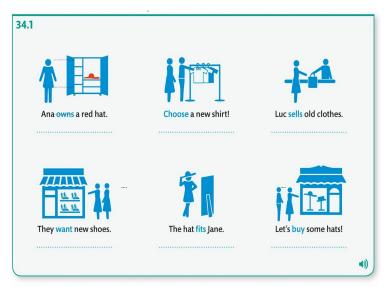

.

|                                                                                       | <b>V</b> |               |
|---------------------------------------------------------------------------------------|----------|---------------|
| I have a garage. She has a yard. I do not have a bathtub.                             |          | 28.1,<br>28.6 |
| Do you have a TV?                                                                     |          | 29.1          |
| There are four eggs. There is some rice.  Are there any eggs? Is there any rice?      |          | 31.1,<br>31.4 |
| We have enough eggs. We have too many eggs.                                           |          | 32.1          |
| Ana owns a red hat. Luc sells old clothes.<br>They want new shoes. The hat fits Jane. |          | 34.1          |
| This is a lovely green hat.                                                           |          | 35.1          |