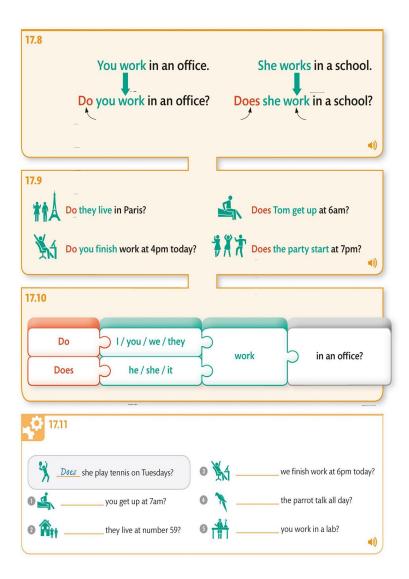

|  |
|         |      |            |  |  |
|         |      |            |  |  |
|         |      |            |  |  |
|         |      |            |  |  |
|         |      |            |  |  |









\_



|                   | 4000a | 10/660-X |  |  |
|-------------------|-------|----------|--|--|
| MEMORIES FROM MAN |       |          |  |  |
|                   |       |          |  |  |
|                   |       |          |  |  |
|                   |       |          |  |  |
|                   |       |          |  |  |
|                   |       |          |  |  |
|                   |       |          |  |  |
|                   |       |          |  |  |
|                   |       |          |  |  |
|                   |       |          |  |  |



....





















| - |  |  |
|---|--|--|
|   |  |  |
|   |  |  |
|   |  |  |
|   |  |  |
|   |  |  |
|   |  |  |
|   |  |  |



|  | mar. |  |  |
|--|------|--|--|
|  |      |  |  |
|  |      |  |  |
|  |      |  |  |
|  |      |  |  |
|  |      |  |  |
|  |      |  |  |
|  |      |  |  |
|  |      |  |  |
|  |      |  |  |
|  |      |  |  |
|  |      |  |  |
|  |      |  |  |
|  |      |  |  |
|  |      |  |  |
|  |      |  |  |
|  |      |  |  |
|  |      |  |  |
|  |      |  |  |
|  |      |  |  |
|  |      |  |  |
|  |      |  |  |
|  |      |  |  |
|  |      |  |  |
|  |      |  |  |
|  |      |  |  |
|  |      |  |  |



| _ |  |  |
|---|--|--|
|   |  |  |
|   |  |  |
|   |  |  |
|   |  |  |
|   |  |  |
|   |  |  |



\_\_\_\_













|