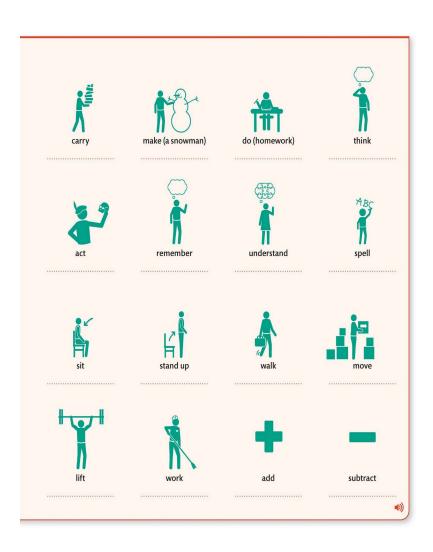

37 **⊘** 

Aa

ř.

| _ |  |  |
|---|--|--|
|   |  |  |
|   |  |  |
|   |  |  |
|   |  |  |
|   |  |  |
|   |  |  |

play sport / do exercise

go to the gym

do yoga

listen to music

go camping

go bird watching

go out for a meal

do the gardening

visit a museum / art gallery

meet friends

go on vacation (US) go on holiday (UK)

go sightseeing

go shopping

....

| - |  |  |
|---|--|--|
|   |  |  |
|   |  |  |
|   |  |  |
|   |  |  |
|   |  |  |
|   |  |  |

10 1010 1010 810

---

Davina doesn't like...

Daniella likes...

48 OLDTON NEWS