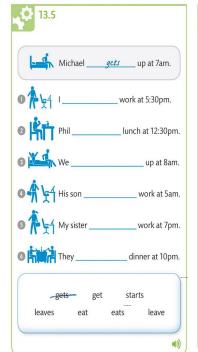

| 3.6                |               |
|--------------------|---------------|
| Michael <u>i</u> s | 32 years old. |
| 1 Theo             | 45 years old. |
| 2 Madison          | 27 years old. |
| 3 Jeremy and Tanya | 90 years old. |
| <b>3</b> We        | 29 years old. |
| <b>③</b> I         | 34 years old. |