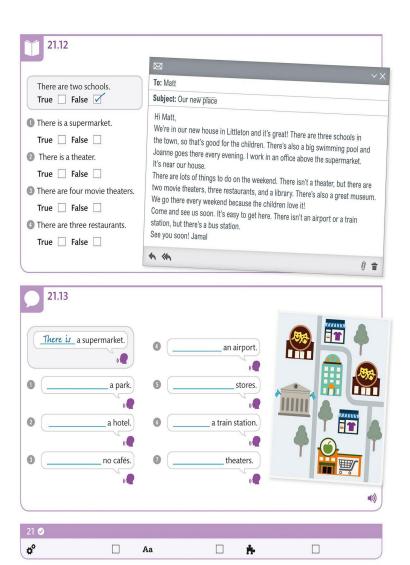

|                                                                                                 | $\overline{\mathbf{Q}}$ |               |
|-------------------------------------------------------------------------------------------------|-------------------------|---------------|
| There is a hospital. There are three hospitals. There isn't a school. There aren't any schools. |                         | 21.1,<br>21.6 |
| I work in a library. I work in the library on Main Street.                                      |                         | 22.1          |
| Are there any hotels? There are some hotels.                                                    |                         | 22.8          |
| Stop! Be careful!                                                                               |                         | 23.1          |
| There's a library and a restaurant. There's a hotel, but there isn't a store.                   |                         | 24.1<br>24.7  |
| She is a busy woman. It is a busy town.<br>The town is busy. It is busy.                        |                         | 25.1<br>25.4  |
| I live in the countryside because it's beautiful.                                               |                         | 26.1          |