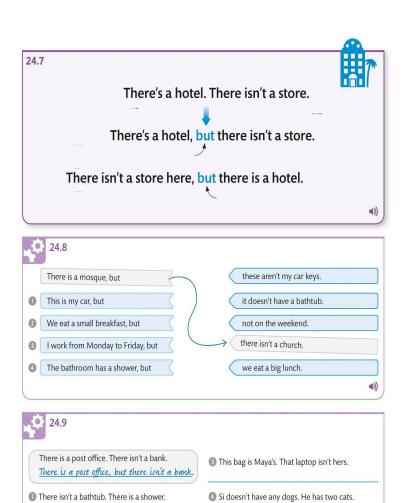

|                                                                                                 | $\overline{\mathbf{Q}}$ |               |
|-------------------------------------------------------------------------------------------------|-------------------------|---------------|
| There is a hospital. There are three hospitals. There isn't a school. There aren't any schools. |                         | 21.1,<br>21.6 |
| I work in a library. I work in the library on Main Street.                                      |                         | 22.1          |
| Are there any hotels? There are some hotels.                                                    |                         | 22.8          |
| Stop! Be careful!                                                                               |                         | 23.1          |
| There's a library and a restaurant. There's a hotel, but there isn't a store.                   |                         | 24.1<br>24.7  |
| She is a busy woman. It is a busy town.<br>The town is busy. It is busy.                        |                         | 25.1<br>25.4  |
| I live in the countryside because it's beautiful.                                               |                         | 26.1          |