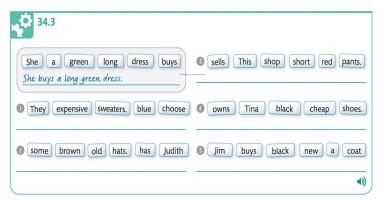

.

|                                                                                       | <b>V</b> |               |
|---------------------------------------------------------------------------------------|----------|---------------|
| I have a garage. She has a yard. I do not have a bathtub.                             |          | 28.1,<br>28.6 |
| Do you have a TV?                                                                     |          | 29.1          |
| There are four eggs. There is some rice.  Are there any eggs? Is there any rice?      |          | 31.1,<br>31.4 |
| We have enough eggs. We have too many eggs.                                           |          | 32.1          |
| Ana owns a red hat. Luc sells old clothes.<br>They want new shoes. The hat fits Jane. |          | 34.1          |
| This is a lovely green hat.                                                           |          | 35.1          |