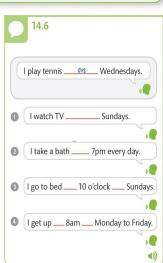

🗌 False 🗌

True False







| <u>-</u> |  |  |
|----------|--|--|
|          |  |  |
|          |  |  |
|          |  |  |
|          |  |  |
|          |  |  |
|          |  |  |



|  | - |  |  |
|--|---|--|--|
|  |   |  |  |
|  |   |  |  |
|  |   |  |  |
|  |   |  |  |
|  |   |  |  |
|  |   |  |  |
|  |   |  |  |
|  |   |  |  |
|  |   |  |  |



| - |  |  |
|---|--|--|
|   |  |  |
|   |  |  |
|   |  |  |
|   |  |  |
|   |  |  |











|  |  | **** |  |  |
|--|--|------|--|--|
|  |  |      |  |  |
|  |  |      |  |  |
|  |  |      |  |  |
|  |  |      |  |  |
|  |  |      |  |  |
|  |  |      |  |  |
|  |  |      |  |  |
|  |  |      |  |  |
|  |  |      |  |  |
|  |  |      |  |  |
|  |  |      |  |  |
|  |  |      |  |  |
|  |  |      |  |  |
|  |  |      |  |  |



















---



.

|  | - |  |  |
|--|---|--|--|
|  |   |  |  |
|  |   |  |  |
|  |   |  |  |
|  |   |  |  |
|  |   |  |  |
|  |   |  |  |
|  |   |  |  |
|  |   |  |  |
|  |   |  |  |
|  |   |  |  |



|                                                                    | <b>A</b> |             |
|--------------------------------------------------------------------|----------|-------------|
| I am a police officer.<br>He is an engineer.                       |          | 10.1        |
| I work in a hospital. I work on a farm. I work with animals.       |          | 10.8, 10.11 |
| It's five.<br>It's five o'clock.                                   |          | 11.1, 11.2  |
| I eat lunch at noon every day.<br>She eats lunch at 2pm every day. |          | 13.1        |
| I work on Mondays. I work f