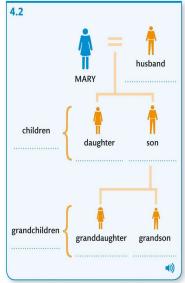

|
| 50<br>sixty | <b>70</b> seventy | 80<br>eighty                          | 90<br>ninety                                                      | 100<br>one hundred                                          |
|             | wenty tw          | 20 21 twenty-one  50 70 sixty seventy | 20 21 22 twenty twenty-one twenty-two  70 80 sixty seventy eighty | 20 21 22 30 thirty  50 70 80 90 sixty seventy eighty ninety |



| 3.6                |               |
|--------------------|---------------|
| Michael <u>i</u> s | 32 years old. |
| 1 Theo             | 45 years old. |
| 2 Madison          | 27 years old. |
| 3 Jeremy and Tanya | 90 years old. |
| <b>3</b> We        | 29 years old. |
| <b>③</b> I         | 34 years old. |



....



....

<u>-</u>























<u>.</u>





| - |  |  |
|---|--|--|
|   |  |  |
|   |  |  |
|   |  |  |
|   |  |  |
|   |  |  |
|   |  |  |















chocolate bar brush cell phone notebook

sandwiches

|  | A second |  |  |
|--|----------|--|--|
|  |          |  |  |
|  |          |  |  |
|  |          |  |  |
|  |          |  |  |
|  |          |  |  |
|  |          |  |  |
|  |          |  |  |
|  |          |  |  |
|  |          |  |  |
|  |          |  |  |
|  |          |  |  |
|  |          |  |  |
|  |          |  |  |
|  |          |  |  |
|  |          |  |  |
|  |          |  |  |
|  |          |  |  |
|  |          |  |  |
|  |          |  |  |
|  |          |  |  |
|  |          |  |  |
|  |          |  |  |





|   |