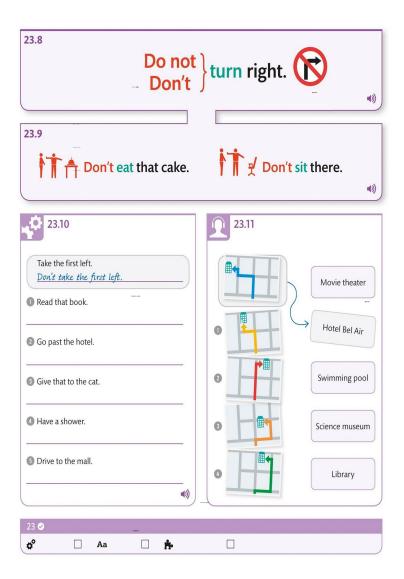

## ENGLISH FOR EVERYONE

COURSE BOOK

LEVEL 1 BEGINNER

A COMPLETE SELF-STUDY PROGRAMME