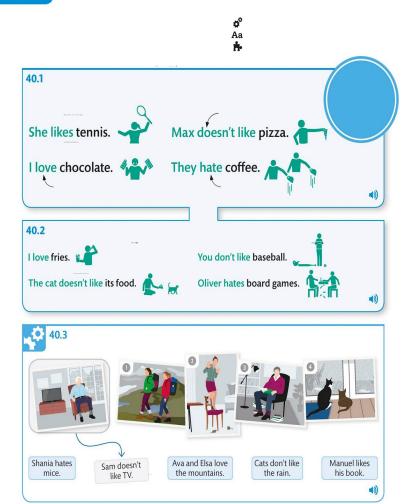

|          | 35.1          |















| - | _ |  |
|---|---|--|
|   |   |  |
|   |   |  |
|   |   |  |
|   |   |  |
|   |   |  |
|   |   |  |
|   |   |  |
|   |   |  |
|   |   |  |
|   |   |  |
|   |   |  |
|   |   |  |
|   |   |  |
|   |   |  |
|   |   |  |
|   |   |  |





37 **⊘** 

Aa

ř.

| _ |  |  |
|---|--|--|
|   |  |  |
|   |  |  |
|   |  |  |
|   |  |  |
|   |  |  |
|   |  |  |











play sport / do exercise



go to the gym



do yoga



listen to music



go camping



go bird watching



go out for a meal



do the gardening



visit a museum / art gallery



meet friends



go on vacation (US) go on holiday (UK)



go sightseeing



go shopping













....



| - |  |  |
|---|--|--|
|   |  |  |
|   |  |  |
|   |  |  |
|   |  |  |
|   |  |  |
|   |  |  |



10 1010 1010 810







---



Davina doesn't like...

Daniella likes...



48 OLDTON NEWS

## LUBS AND SOCIETIES

An Oldton student tells us about some local clubs

am Mark Watson and I'm at Oldton University. This is the first week of classes and students are trying lots of activities. This is what I think of them...

Chocolate Club: Do you like chocolate? Well, the people in this club love it! I don't like chocolate, so this club is not for me. They make chocolate cakes and chocolate drinks.

Dancing Club: My girlfriend Dancing Club: My giriffend loves this club. She goes twice a week. It is great exercise, but I hate it because I am very clumsy. Computer Gaming Club: I love playing computer games at home. I really like playing with other people, too, so I like this club. There are lo