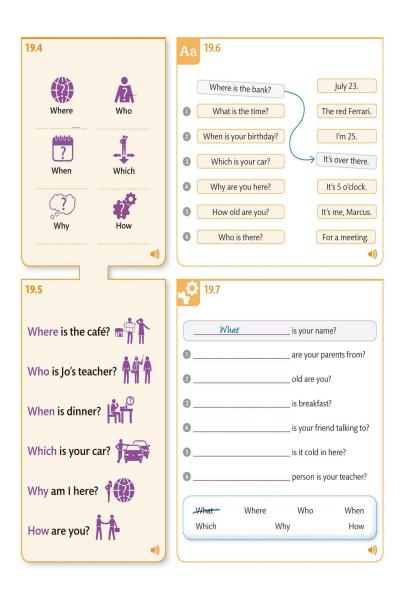

|       |          |  |  |



....





















| - |  |  |
|---|--|--|
|   |  |  |
|   |  |  |
|   |  |  |
|   |  |  |
|   |  |  |
|   |  |  |
|   |  |  |



|  | mar. |  |  |
|--|------|--|--|
|  |      |  |  |
|  |      |  |  |
|  |      |  |  |
|  |      |  |  |
|  |      |  |  |
|  |      |  |  |
|  |      |  |  |
|  |      |  |  |
|  |      |  |  |
|  |      |  |  |
|  |      |  |  |
|  |      |  |  |
|  |      |  |  |
|  |      |  |  |
|  |      |  |  |
|  |      |  |  |
|  |      |  |  |
|  |      |  |  |
|  |      |  |  |
|  |      |  |  |
|  |      |  |  |
|  |      |  |  |
|  |      |  |  |
|  |      |  |  |
|  |      |  |  |
|  |      |  |  |



| _ |  |  |
|---|--|--|
|   |  |  |
|   |  |  |
|   |  |  |
|   |  |  |
|   |  |  |
|   |  |  |



\_\_\_\_













|                                                                                  | <b>T</b> |                    |
|----------------------------------------------------------------------------------|----------|--------------------|
| I am a farmer. I am not a doctor.<br>You're not a doctor. You aren't a doctor.   |          | 15.1, 15.3<br>15.7 |
| He does not work inside. He works outside. I work outside. I do not work inside. |          | 16.1, 16.3<br>16.6 |
| Are you Canadian? Do you work in an office? Does she work in a school?           |          | 17.1, 17.8         |
| Are you a doctor? Yes, I am.<br>Do you work in an office? No, I don't.           |          | 18.1, 18.2         |
| My name is Sarah. What is your name?                                             |