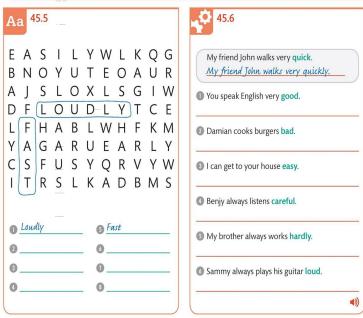

46.1

46.2

Aa 46.3

A cheetah can run A tortoise walks

A chicken flies

Monkeys climb trees

Pigs eat

really well.