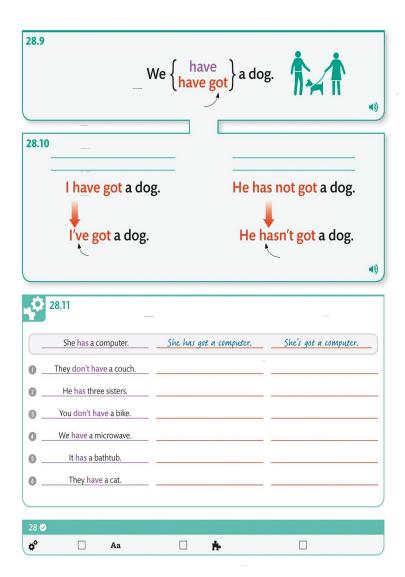

.

|                                                                                       | <b>V</b> |               |
|---------------------------------------------------------------------------------------|----------|---------------|
| I have a garage. She has a yard. I do not have a bathtub.                             |          | 28.1,<br>28.6 |
| Do you have a TV?                                                                     |          | 29.1          |
| There are four eggs. There is some rice.  Are there any eggs? Is there any rice?      |          | 31.1,<br>31.4 |
| We have enough eggs. We have too many eggs.                                           |          | 32.1          |
| Ana owns a red hat. Luc sells old clothes.<br>They want new shoes. The hat fits Jane. |          | 34.1          |
| This is a lovely green hat.                                                           |          | 35.1          |