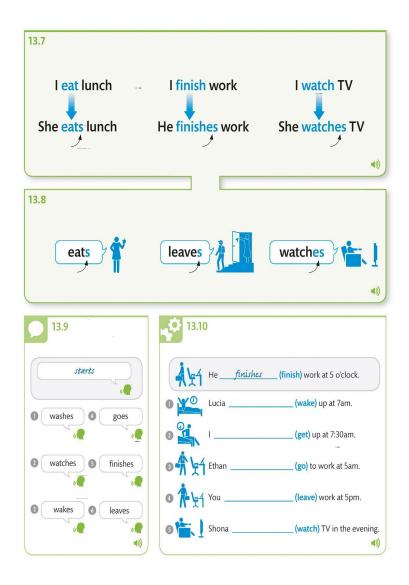

lse

True 🗌 False 🗌

True False







| <u>-</u> |  |  |
|----------|--|--|
|          |  |  |
|          |  |  |
|          |  |  |
|          |  |  |
|          |  |  |
|          |  |  |



|  | - |  |  |
|--|---|--|--|
|  |   |  |  |
|  |   |  |  |
|  |   |  |  |
|  |   |  |  |
|  |   |  |  |
|  |   |  |  |
|  |   |  |  |
|  |   |  |  |
|  |   |  |  |



| - |  |  |
|---|--|--|
|   |  |  |
|   |  |  |
|   |  |  |
|   |  |  |
|   |  |  |











|  |  | **** |  |  |
|--|--|------|--|--|
|  |  |      |  |  |
|  |  |      |  |  |
|  |  |      |  |  |
|  |  |      |  |  |
|  |  |      |  |  |
|  |  |      |  |  |
|  |  |      |  |  |
|  |  |      |  |  |
|  |  |      |  |  |
|  |  |      |  |  |
|  |  |      |  |  |
|  |  |      |  |  |
|  |  |      |  |  |
|  |  |      |  |  |



















---



.

|  | - |  |  |
|--|---|--|--|
|  |   |  |  |
|  |   |  |  |
|  |   |  |  |
|  |   |  |  |
|  |   |  |  |
|  |   |  |  |
|  |   |  |  |
|  |   |  |  |
|  |   |  |  |
|  |   |  |  |



|                                                                    | <b>A</b> |             |
|--------------------------------------------------------------------|----------|-------------|
| I am a police officer.<br>He is an engineer.                       |          | 10.1        |
| I work in a hospital. I work on a farm. I work with animals.       |          | 10.8, 10.11 |
| It's five.<br>It's five o'clock.                                   |          | 11.1, 11.2  |
| I eat lunch at noon every day.<br>She eats lunch at 2pm every day. |          | 13.1        |
| I work on Mondays