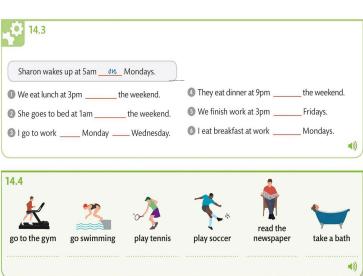

rue 🗌 False 🗌

True False







| <u>-</u> |  |  |
|----------|--|--|
|          |  |  |
|          |  |  |
|          |  |  |
|          |  |  |
|          |  |  |
|          |  |  |



|  | - |  |  |
|--|---|--|--|
|  |   |  |  |
|  |   |  |  |
|  |   |  |  |
|  |   |  |  |
|  |   |  |  |
|  |   |  |  |
|  |   |  |  |
|  |   |  |  |
|  |   |  |  |



| - |  |  |
|---|--|--|
|   |  |  |
|   |  |  |
|   |  |  |
|   |  |  |
|   |  |  |











|  |  | **** |  |  |
|--|--|------|--|--|
|  |  |      |  |  |
|  |  |      |  |  |
|  |  |      |  |  |
|  |  |      |  |  |
|  |  |      |  |  |
|  |  |      |  |  |
|  |  |      |  |  |
|  |  |      |  |  |
|  |  |      |  |  |
|  |  |      |  |  |
|  |  |      |  |  |
|  |  |      |  |  |
|  |  |      |  |  |
|  |  |      |  |  |



















---



.

|  | - |  |  |
|--|---|--|--|
|  |   |  |  |
|  |   |  |  |
|  |   |  |  |
|  |   |  |  |
|  |   |  |  |
|  |   |  |  |
|  |   |  |  |
|  |   |  |  |
|  |   |  |  |
|  |   |  |  |



|                                                                    | <b>A</b> |             |
|--------------------------------------------------------------------|----------|-------------|
| I am a police officer.<br>He is an engineer.                       |          | 10.1        |
| I work in a hospital. I work on a farm. I work with animals.       |          | 10.8, 10.11 |
| It's five.<br>It's five o'clock.                                   |          | 11.1, 11.2  |
| I eat lunch at noon every day.<br>She eats lunch at 2pm every day. |          | 13.1        |
| I work on Mondays. I wo