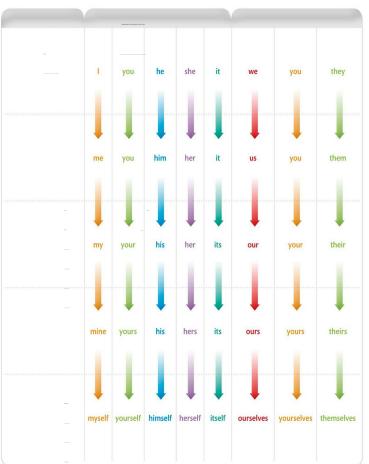

|   |                                                                               | <b>V</b> |             |
|---|-------------------------------------------------------------------------------|----------|-------------|
|   | Hello! I am Joe. My name is Joe.                                              |          | 1.1         |
|   | I'm 25 years old.                                                             |          | 3.1         |
| - | Felix is my cat. Coco is your rabbit.                                         |          | 5.1         |
| - | Lizzie's mother. Ginger is my parents' cat.                                   | -        | 6.1,<br>6.5 |
|   | This is my dog. That is my dog.<br>These are my bags and those are your bags. |          | 5.6,<br>8.1 |
|   | These are my books. These books are mine.                                     |          | 8.7         |