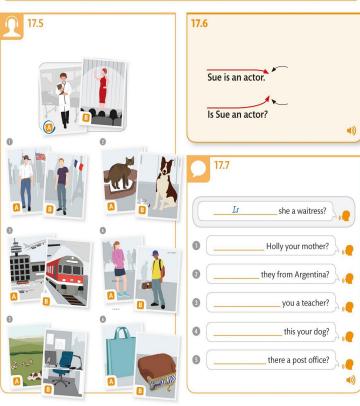

|  |  |
|         |      |            |  |  |
|         |      |            |  |  |
|         |      |            |  |  |
|         |      |            |  |  |
|         |      |            |  |  |









\_



|                   | 4000a | 10/660-X |  |  |
|-------------------|-------|----------|--|--|
| MEMORIES FROM MAN |       |          |  |  |
|                   |       |          |  |  |
|                   |       |          |  |  |
|                   |       |          |  |  |
|                   |       |          |  |  |
|                   |       |          |  |  |
|                   |       |          |  |  |
|                   |       |          |  |  |
|                   |       |          |  |  |
|                   |       |          |  |  |



....





















| - |  |  |
|---|--|--|
|   |  |  |
|   |  |  |
|   |  |  |
|   |  |  |
|   |  |  |
|   |  |  |
|   |  |  |



|  | mar. |  |  |
|--|------|--|--|
|  |      |  |  |
|  |      |  |  |
|  |      |  |  |
|  |      |  |  |
|  |      |  |  |
|  |      |  |  |
|  |      |  |  |
|  |      |  |  |
|  |      |  |  |
|  |      |  |  |
|  |      |  |  |
|  |      |  |  |
|  |      |  |  |
|  |      |  |  |
|  |      |  |  |
|  |      |  |  |
|  |      |  |  |
|  |      |  |  |
|  |      |  |  |
|  |      |  |  |
|  |      |  |  |
|  |      |  |  |
|  |      |  |  |
|  |      |  |  |
|  |      |  |  |
|  |      |  |  |



| _ |  |  |
|---|--|--|
|   |  |  |
|   |  |  |
|   |  |  |
|   |  |  |
|   |  |  |
|   |  |  |



\_\_\_\_













|