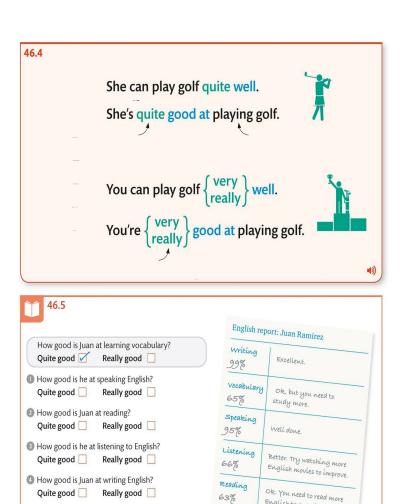

|  |  |

46.1

46.2

Aa 46.3

A cheetah can run A tortoise walks

A chicken flies

Monkeys climb trees

Pigs eat



really well.

very noisily.

really fast.

quite badly.

very slowly.



63%

ř.

ø°

☐ Aa

English texts to improve

| <b>-</b> |  |  |  |
|----------|--|--|--|
|          |  |  |  |
|          |  |  |  |
|          |  |  |  |
|          |  |  |  |
|          |  |  |  |



|  |  | nar. |  |
|--|--|------|--|
|  |  |      |  |
|  |  |      |  |
|  |  |      |  |
|  |  |      |  |
|  |  |      |  |
|  |  |      |  |
|  |  |      |  |
|  |  |      |  |
|  |  |      |  |







\_\_\_\_







|  |  | - |  |  |
|--|--|---|--|--|
|  |  |   |  |  |
|  |  |   |  |  |
|  |  |   |  |  |
|  |  |   |  |  |
|  |  |   |  |  |
|  |  |   |  |  |
|  |  |   |  |  |
|  |  |   |  |  |
|  |  |   |  |  |
|  |  |   |  |  |



would an IELTS test. like Ben and Sam to take really

Iike Helen her English. would to practice quite

quite

4 the piano



to play tonight. I'd

| _ |  |