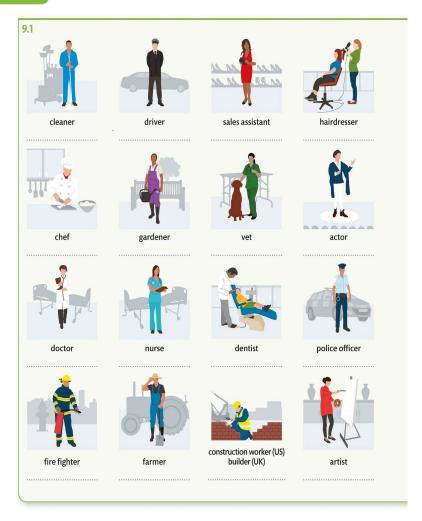

| 3.6                |               |
|--------------------|---------------|
| Michael <u>i</u> s | 32 years old. |
| 1 Theo             | 45 years old. |
| 2 Madison          | 27 years old. |
| 3 Jeremy and Tanya | 90 years old. |
| <b>3</b> We        | 29 years old. |
| <b>③</b> I         | 34 years old. |