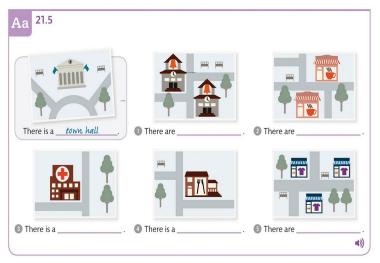

|                                                                                                 | $\overline{\mathbf{Q}}$ |               |
|-------------------------------------------------------------------------------------------------|-------------------------|---------------|
| There is a hospital. There are three hospitals. There isn't a school. There aren't any schools. |                         | 21.1,<br>21.6 |
| I work in a library. I work in the library on Main Street.                                      |                         | 22.1          |
| Are there any hotels? There are some hotels.                                                    |                         | 22.8          |
| Stop! Be careful!                                                                               |                         | 23.1          |
| There's a library and a restaurant. There's a hotel, but there isn't a store.                   |                         | 24.1<br>24.7  |
| She is a busy woman. It is a busy town.<br>The town is busy. It is busy.                        |                         | 25.1<br>25.4  |
| I live in the countryside because it's beautiful.                                               |                         | 26.1          |