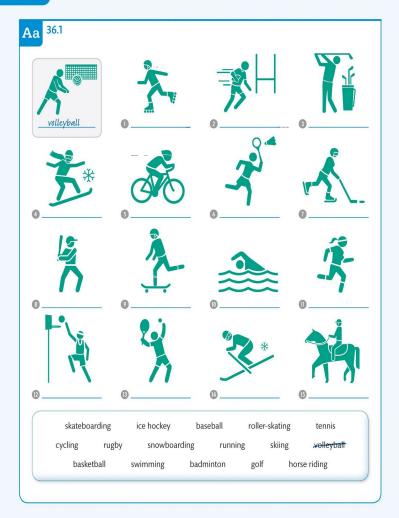

|





-----























| The shoes are  cotton ☐ leather ☑ plastic ☐ | The table is     metal                      |
|---------------------------------------------|---------------------------------------------|
| The cups are metal  glass  plastic          | The bag is     leather  □ plastic □ paper □ |
| The table is  wooden  plastic  metal        | The scarf is  wool  leather  silk           |
| The bottle is  plastic  glass  metal        | The bottle is glass    plastic    metal     |
| The jacket is wool  leather plastic         | The bag is paper □ plastic □ leather □      |
| The chairs are  plastic wooden metal        | The lamp is     metal                       |
| The sweater is  wool  leather  nylon        | The chairs are  wooden    metal   plastic □ |













Sarah \_

**(()** 

dancing on Saturdays.

n sail

nide 🕕

















play cards

go out for a meal

watch television

go camping

take photos

play chess

visit a museum





| 39.3                             |                              | 39.4                                             |
|----------------------------------|------------------------------|--------------------------------------------------|
| How often does                   | John go running?             | I get up early. [rarely]                         |
| always                           |                              | I rarely get up early.                           |
| usually                          |                              | Timory got square,                               |
| sometimes