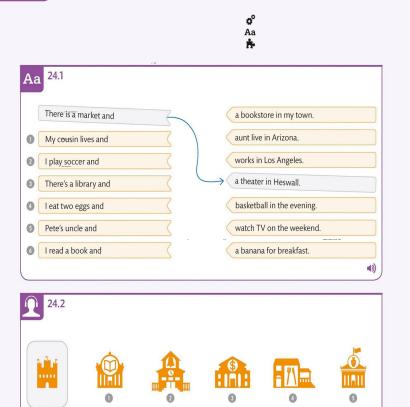

|     |
| I eat my dinner at 6pm. |                                          |                                                                                                                                                              |     |
|                         |                                          | Eat your dinner.                                                                                                                                             |     |

| _ | _ | _ |  |
|---|---|---|--|
|   |   |   |  |
| - |   | _ |  |
|   | _ | _ |  |
|   |   |   |  |
| - | _ | _ |  |
|   |   |   |  |
|   |   |   |  |
|   |   |   |  |
|   |   |   |  |
|   |   |   |  |
|   |   |   |  |
|   |   |   |  |
|   |   |   |  |





.....





mosque

movie theater

restaurant

church

hospital

supermarket

| There's a library, a store, and a museum.  There's a library, and a store, a museum.                                                       | I play and tennis and soccer.  I play tennis and soccer.                                                                                                      |           |
|--------------------------------------------------------------------------------------------------------------------------------------------|---------------------------------------------------------------------------------------------------------------------------------------------------------------|-----------|
| Three chefs, four waiters work in my hotel.  Three chefs and four waiters work in my hotel.