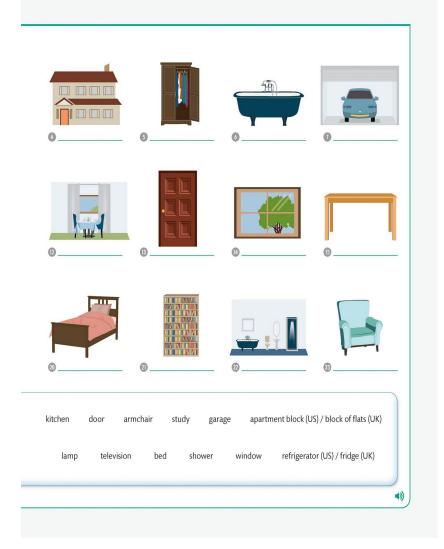

## **ENGLISH**

.....

| 01   |   |   |
|------|---|---|
| 01   |   |   |
|      |   |   |
|      |   |   |
|      |   |   |
|      |   |   |
|      |   |   |
|      |   |   |
|      |   |   |
|      |   |   |
|      | - | _ |
| 02   |   |   |
|      |   |   |
|      |   |   |
|      |   |   |
|      | - |   |
| 03   |   |   |
|      |   |   |
|      |   |   |
|      |   |   |
|      |   |   |
|      |   |   |
|      |   |   |
|      |   |   |
|      |   |   |
|      |   |   |
| 0.4  |   |   |
| 04   |   |   |
|      |   |   |
|      |   |   |
|      |   |   |
|      |   |   |
| 05   |   |   |
|      |   |   |
|      |   |   |
|      |   |   |
|      |   |   |
|      |   |   |
|      |   |   |
|      |   |   |
|      |   |   |
|      |   |   |
| 06   |   | _ |
| - 06 |   |   |
|      |   |   |
|      |   |   |
|      |   |   |
|      |   |   |
|      |   |   |
|      |   |   |
|      |   |   |
|      |   |   |
|      |   |   |
| 07   | - |   |
| 07   |   |   |
|      |   |   |
|      |   |   |
|      |   |   |
|      |   |   |