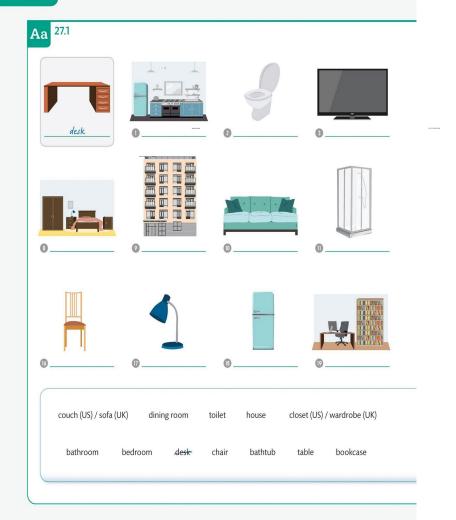

## **ENGLISH**

.....

| 01   |   |   |
|------|---|---|
| 01   |   |   |
|      |   |   |
|      |   |   |
|      |   |   |
|      |   |   |
|      |   |   |
|      |   |   |
|      |   |   |
|      |   |   |
|      | - | _ |
| 02   |   |   |
|      |   |   |
|      |   |   |
|      |   |   |
|      | - |   |
| 03   |   |   |
|      |   |   |
|      |   |   |
|      |   |   |
|      |   |   |
|      |   |   |
|      |   |   |
|      |   |   |
|      |   |   |
|      |   |   |
| 0.4  |   |   |
| 04   |   |   |
|      |   |   |
|      |   |   |
|      |   |   |
|      |   |   |
| 05   |   |   |
|      |   |   |
|      |   |   |
|      |   |   |
|      |   |   |
|      |   |   |
|      |   |   |
|      |   |   |
|      |   |   |
|      |   |   |
| 06   |   | _ |
| - 06 |   |   |
|      |   |   |
|      |   |   |
|      |   |   |
|      |   |   |
|      |   |   |
|      |   |   |
|      |   |   |
|      |   |   |
|      |   |   |
| 07   | - |   |
| 07   |   |   |
|      |   |   |
|      |   |   |
|      |   |   |
|      |   |   |