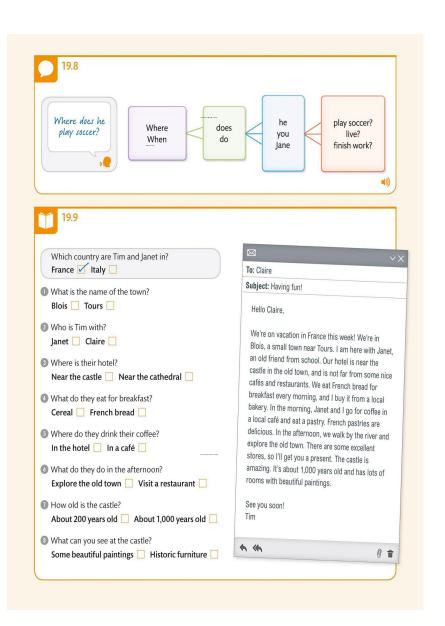

|  |  |
|           |  |  |
|           |  |  |
|           |  |  |
|           |  |  |
|           |  |  |
|           |  |  |
|           |  |  |















|  |  | - |  |
|--|--|---|--|
|  |  |   |  |
|  |  |   |  |
|  |  |   |  |
|  |  |   |  |
|  |  |   |  |
|  |  |   |  |
|  |  |   |  |
|  |  |   |  |
|  |  |   |  |
|  |  |   |  |



True False

True 🗌 False 🔲

True 🗌 False 🔲

years old. I live in Los Angeles, California, and I'm a chef. I work in a Mexican restaurant.

A lot of people think I'm from Mexico, but I'm not. I'm from Colombia. I'm married

to Franco. He's a carpenter. We have a son, Sam. He studies at a local college.

3 She isn't Mexican.

Franco isn't an engineer.

3 They have a daughter in college.





\_\_\_\_







































---















----





......

| _ |  |  |
|---|--|--|
|   |  |  |
|   |  |  |
|   |  |  |
|   |  |  |
|   |  |  |
|   |  |  |
|   |  |  |
|   |  |  |
|   |  |  |
|   |  |  |
|   |  |  |
|   |  |  |
|   |  |  |
|   |  |  |
|   |  |  |









Is there a / an/ any museum in Littleton?

- ① Are there a / an / any factories in your town?
- 2 Is there a / an / any gym downtown?
- 3 Are there a / an / any pencils in your bag?
- 4 Is there a / an / any old church on Station Road?
- 3 Is there a / an / any hospital in the town?
- 6 Is there a / an / any salon near here?
- 1 Is there a / an / any apple in the basket?

- Are there a / an / any restaurants in your town?
- Is there a / an / any library downtown?
- 10 Are there a / an / any books on the table?
- 1 Is there a / an / any café nearby?
-