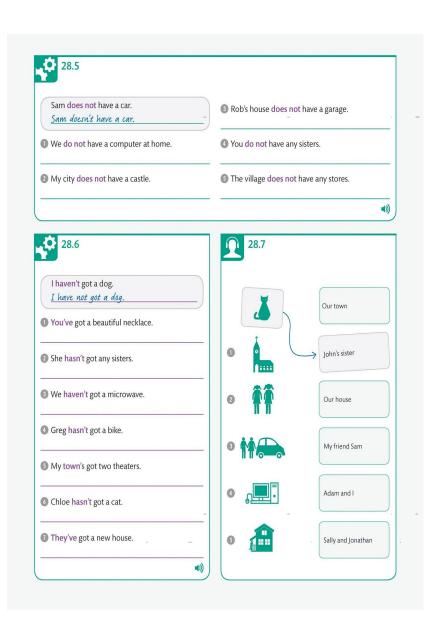

| and<br>yard<br>h a              |
| Ocean View has two bedroon True False   Ocean View has a garage. True False   Sunny Bank has two bathroon                                  | ms.<br>Bank.<br>ooms. | Ocean View \$2,000/month This beautiful house is right on the ocean. There are three bedrooms a big kitchen. It also has a lovely ybut there is no garage.  Sunny Bank \$1,500/month This modern apartment has two bedrooms and one bathroom with bath and a shower. All the furnity bath and a shower where the same are the same and the same are the same ar | and<br>yard<br>h a<br>ure<br>re |









**o**o Aa **i**••



....





|  | - | <br>- |
|--|---|-------|
|  |   |       |
|  |   |       |
|  |   |       |
|  |   |       |
|  |   |       |
|  |   |       |
|  |   |       |
|  |   |       |
|  |   |       |





breakfast meat sugar potatoes bread fruit cheese vegetables drinks strawberry juice apple seafood chocolate butter spaghetti orange coffee water pasta milk lunch burger -food eggs rice fish dinner salad cereal banana cake



· · · · · · · ·









| _ |  |  |
|---|--|--|
|   |  |  |
|   |  |  |
|   |  |  |
|   |  |  |
|   |  |  |
|   |  |  |
|   |  |  |
|   |  |  |
|   |  |  |
|   |  |  |





| _          | We don't have enough salt.                     | We have enough salt.      | We have too much salt.       |
|------------|---------------------------------