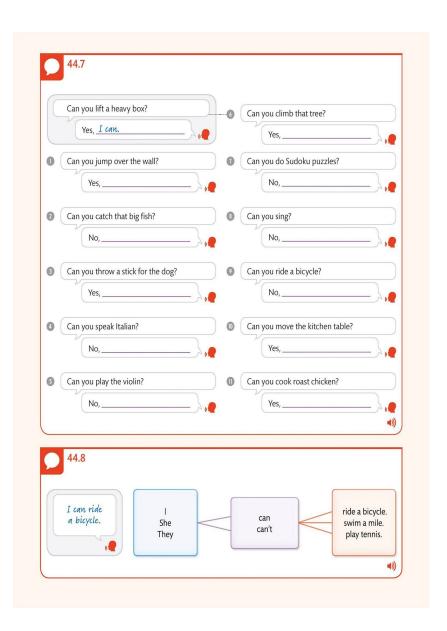

| Zoe's favorite pastime is singing.<br>Zoe's favorite pastime is dancing.     |  |

















...



-

ski well

tell stories swim very well

Jim is a great children's teacher. He can \_

speak Russian



and the second s

water



















.



|  | . — |  |
|--|-----|--|
|  |     |  |
|  |     |  |
|  |     |  |
|  |     |  |
|  |     |  |
|  |     |  |
|  |     |  |
|  |     |  |
|  |     |  |
|  |     |  |
|  |     |  |
|  |     |  |
|  |     |  |









WATER STREET

---





| *** |  |     |   |
|-----|--|-----|---|
|     |  |     |   |
|     |  |     | • |
|     |  |     |   |
|     |  |     |   |
|     |  |     |   |
|     |  |     |   |
|     |  |     |   |
|     |  |     |   |
|     |  |     |   |
|     |  |     |   |
|     |  |     |   |
|     |  |     |   |
|     |  |     |   |
|     |  |     |   |
|     |  |     |   |
|     |  |     |   |
|     |  |     |   |
|     |  |     |   |
|     |  |     |   |
|     |  |     |   |
|     |  |     |   |
|     |  |     |   |
|