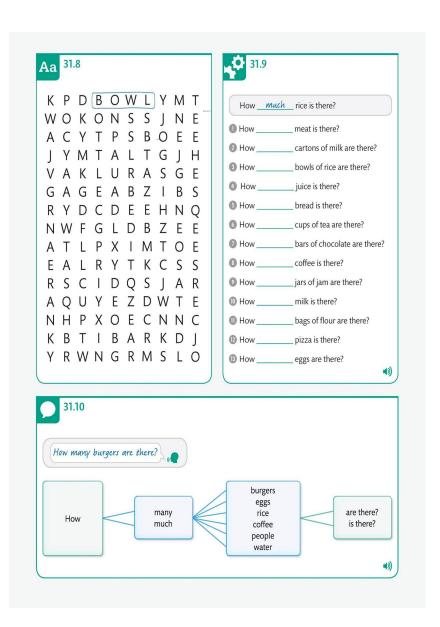

There are three bedrooms a big kitchen. It also has a lovely ybut there is no garage.  Sunny Bank \$1,500/month This modern apartment has two bedrooms and one bathroom with bath and a shower. All the furnity bath and a shower where the same are the same and the same are the same ar | and<br>yard<br>h a<br>ure<br>re |









**o**o Aa **i**••



....





|  | - | <br>- |
|--|---|-------|
|  |   |       |
|  |   |       |
|  |   |       |
|  |   |       |
|  |   |       |
|  |   |       |
|  |   |       |
|  |   |       |
|  |   |       |





breakfast meat sugar potatoes bread fruit cheese vegetables drinks strawberry juice apple seafood chocolate butter spaghetti orange coffee water pasta milk lunch burger -food eggs rice fish dinner salad cereal banana cake



· · · · · · · ·









| _ |  |  |
|---|--|--|
|   |  |  |
|   |  |  |
|   |  |  |
|   |  |  |
|   |  |  |
|   |  |  |
|   |  |  |
|   |  |  |
|   |  |  |
|   |  |  |





| _          | We don't have enough salt.                     | We have enough salt.      | We have too much salt.       |
|------------|------------------------------------------------|---------------------------|------------------------------|
| <u>Y</u>   | ou don't have enough oranges.                  | -                         |                              |
| 2 _        |                                                | There's enough sugar.     |                              |
| 3 _        |                                                |                           | We have too much butter.     |
| 9 _        |