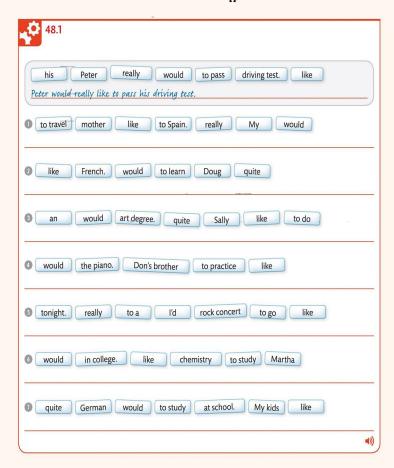

| Zoe's favorite pastime is singing.<br>Zoe's favorite pastime is dancing.     |  |

















...



-

ski well

tell stories swim very well

Jim is a great children's teacher. He can \_

speak Russian



and the second s

water



















.



|  | . — |  |
|--|-----|--|
|  |     |  |
|  |     |  |
|  |     |  |
|  |     |  |
|  |     |  |
|  |     |  |
|  |     |  |
|  |     |  |
|  |     |  |
|  |     |  |
|  |     |  |
|  |     |  |
|  |     |  |









WATER STREET

---





| *** |  |     |   |
|-----|--|-----|---|
|     |  |     |   |
|     |  |     | • |
|     |  |     |   |
|     |  |     |   |
|     |  |     |   |
|     |  |     |   |
|     |  |     |   |
|     |  |     |   |
|     |  |     |   |
|     |  |     |   |
|     |  |     |   |
|     |  |     |   |
|     |  |     |   |
|     |  |     |   |
|     |  |     |   |
|     |  |     |   |
|     |  |     |   |
|     |  |     |   |
|     |  |     |   |
|     |  |     |   |
|     |  |     |   |
|     |  |     |   |
|     |  | *** |   |
|     |  |     |   |
|     |  |     |   |
|     |  |     |   |
|     |  |     |   |
|     |  |     |   |
|     |  |     |   |
|     |  |     |   |
|     |  |     |   |
|     |  |     |   |
|     |  |     |   |
|     |  |     |   |

|  |   | _ |  |