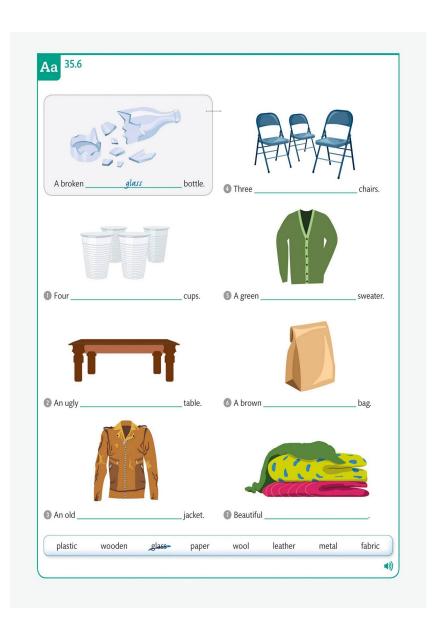

|





-----























| The shoes are  cotton ☐ leather ☑ plastic ☐ | The table is     metal                      |
|---------------------------------------------|---------------------------------------------|
| The cups are metal  glass  plastic          | The bag is     leather  □ plastic □ paper □ |
| The table is  wooden  plastic  metal        | The scarf is  wool  leather  silk           |
| The bottle is  plastic  glass  metal        | The bottle is glass    plastic    metal     |
| The jacket is wool  leather plastic         | The bag is paper □ plastic □ leather □      |
| The chairs are  plastic wooden metal        | The lamp is     metal                       |
| The sweater is  wool  leather  nylon        | The chairs are  wooden    metal   plastic □ |













Sarah \_

**(()** 

dancing on Saturdays.

n sail

nide 🕕

















play cards

go out for a meal

watch television

go camping

take photos

play chess

visit a museum





| 39.3                             |                              | 39.4                                             |
|----------------------------------|------------------------------|--------------------------------------------------|
| How often does                   | John go running?             | I get up early. [rarely]                         |
| always                           |                              | I rarely get up early.                           |
| usually                          |                              | Timory got square,                               |
| sometimes