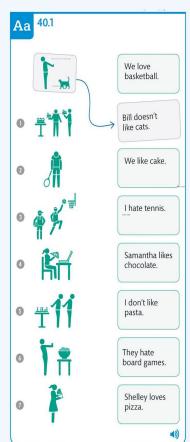

| <i>→ →</i>                                       |
| always                           |                              | We play baseball in the summer. [sometimes]      |
| How often does                   | David read a newspaper?      | \ \ \ \ \ \ \ \ \ \ \ \ \ \ \ \ \ \ \            |
| sometimes                        |                              | 10 Tim rides his horse on the weekend. [usually] |
| often                            |                              | in the straight of the weekend. [usually]        |
| always                           |                              | <i>→</i> • • • • • • • • • • • • • • • • • • •   |
|                                  |                              | <b>4</b> ))                                      |





.



| $\widehat{\mathbf{Q}}$ | 40.2                                                                        |
|------------------------|-----------------------------------------------------------------------------|
|                        | What does Doug like? fruits                                                 |
|                        | What does Doug hate?<br>salad ☐ fries ☐                                     |
|                        | What does Shelley love?<br>sports ☐ painting ☐                              |
|                        | What does she like doing on the weekend? playing tennis  reading books      |
|                        | What does she not like?  tennis  golf                                       |
|                        | What does Doug love doing? watching