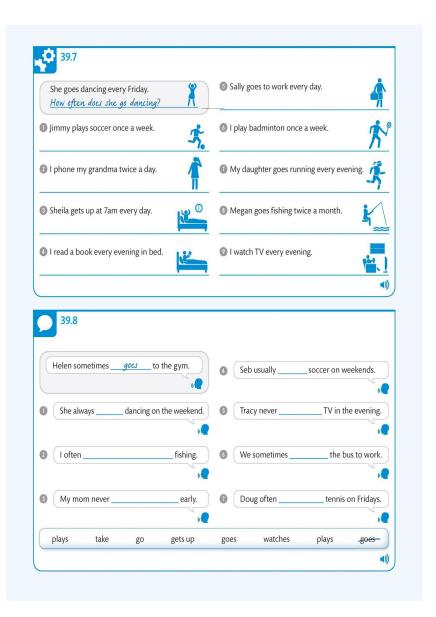

| <i>→ →</i>                                       |
| always                           |                              | We play baseball in the summer. [sometimes]      |
| How often does                   | David read a newspaper?      | \ \ \ \ \ \ \ \ \ \ \ \ \ \ \ \ \ \ \            |
| sometimes                        |                              | 10 Tim rides his horse on the weekend. [usually] |
| often                            |                              | in the straight of the weekend. [usually]        |
| always                           |                              | <i>→</i> • • • • • • • • • • • • • • • • • • •   |
|                                  |                              | <b>4</b> ))                                      |





.



| $\widehat{\mathbf{Q}}$ | 40.2                                                                        |
|------------------------|-----------------------------------------------------------------------------|
|                        | What does Doug like? fruits                                                 |
|                        | What does Doug hate?<br>salad ☐ fries ☐                                     |
|                        | What does Shelley love?<br>sports ☐ painting ☐                              |
|                        | What does she like doing on the weekend? playing tennis  reading books      |
|                        | What does she not like?  tennis  golf                                       |
|                        | What does Doug love doing? watc