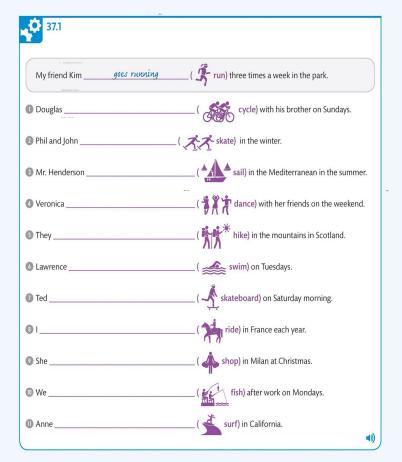

## **ENGLISH**

.....

| 01   |   |   |
|------|---|---|
| 01   |   |   |
|      |   |   |
|      |   |   |
|      |   |   |
|      |   |   |
|      |   |   |
|      |   |   |
|      |   |   |
|      |   |   |
|      | - | _ |
| 02   |   |   |
|      |   |   |
|      |   |   |
|      |   |   |
|      | - |   |
| 03   |   |   |
|      |   |   |
|      |   |   |
|      |   |   |
|      |   |   |
|      |   |   |
|      |   |   |
|      |   |   |
|      |   |   |
|      |   |   |
| 0.4  |   |   |
| 04   |   |   |
|      |   |   |
|      |   |   |
|      |   |   |
|      |   |   |
| 05   |   |   |
|      |   |   |
|      |   |   |
|      |   |   |
|      |   |   |
|      |   |   |
|      |   |   |
|      |   |   |
|      |   |   |
|      |   |   |
| 06   |   | _ |
| - 06 |   |   |
|      |   |   |
|      |   |   |
|      |   |   |
|      |   |   |
|      |   |   |
|      |   |   |
|      |   |   |
|      |   |   |
|      |   |   |
| 07   | - |   |
| 07   |   |   |
|      |   |   |
|      |   |   |
|      |   |   |
|      |   |   |