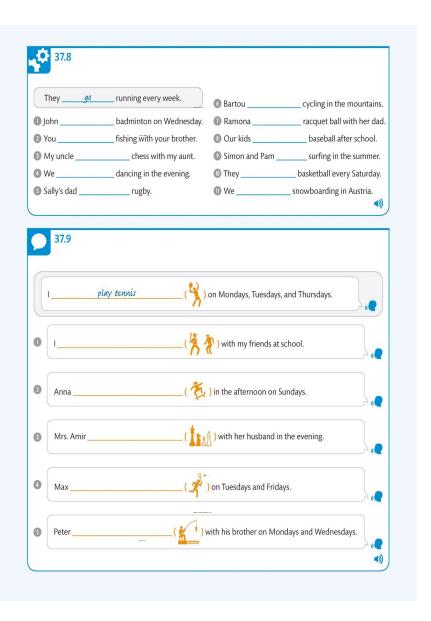

## **ENGLISH**

.....

| 01   |   |   |
|------|---|---|
| 01   |   |   |
|      |   |   |
|      |   |   |
|      |   |   |
|      |   |   |
|      |   |   |
|      |   |   |
|      |   |   |
|      |   |   |
|      | - | _ |
| 02   |   |   |
|      |   |   |
|      |   |   |
|      |   |   |
|      | - |   |
| 03   |   |   |
|      |   |   |
|      |   |   |
|      |   |   |
|      |   |   |
|      |   |   |
|      |   |   |
|      |   |   |
|      |   |   |
|      |   |   |
| 0.4  |   |   |
| 04   |   |   |
|      |   |   |
|      |   |   |
|      |   |   |
|      |   |   |
| 05   |   |   |
|      |   |   |
|      |   |   |
|      |   |   |
|      |   |   |
|      |   |   |
|      |   |   |
|      |   |   |
|      |   |   |
|      |   |   |
| 06   |   | _ |
| - 06 |   |   |
|      |   |   |
|      |   |   |
|      |   |   |
|      |   |   |
|      |   |   |
|      |   |   |
|      |   |   |
|      |   |   |
|      |   |   |
| 07   | - |   |
| 07   |   |   |
|      |   |   |
|      |   |   |
|      |   |   |
|      |   |   |