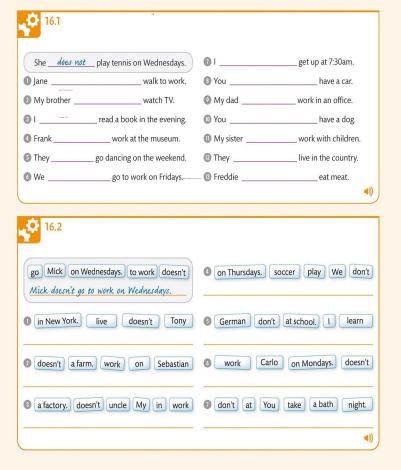

|  |  |
|           |  |  |
|           |  |  |
|           |  |  |
|           |  |  |
|           |  |  |
|           |  |  |
|           |  |  |
|           |  |  |
|           |  |  |















|  |  | - |  |
|--|--|---|--|
|  |  |   |  |
|  |  |   |  |
|  |  |   |  |
|  |  |   |  |
|  |  |   |  |
|  |  |   |  |
|  |  |   |  |
|  |  |   |  |
|  |  |   |  |
|  |  |   |  |



True False

True 🗌 False 🔲

True 🗌 False 🔲

years old. I live in Los Angeles, California, and I'm a chef. I work in a Mexican restaurant.

A lot of people think I'm from Mexico, but I'm not. I'm from Colombia. I'm married

to Franco. He's a carpenter. We have a son, Sam. He studies at a local college.

3 She isn't Mexican.

Franco isn't an engineer.

3 They have a daughter in college.





\_\_\_\_







































---















----





......

| _ |  |  |
|---|--|--|
|   |  |  |
|   |  |  |
|   |  |  |
|   |  |  |
|   |  |  |
|   |  |  |
|   |  |  |
|   |  |  |
|   |  |  |
|   |  |  |
|   |  |  |
|   |  |  |
|   |  |  |
|   |  |  |
|   |  |  |









Is there a / an/ any museum in Littleton?

- ① Are there a / an / any factories in your town?
- 2 Is there a / an / any gym downtown?
- 3 Are there a / an / any pencils in your bag?
- 4 Is there a / an / any old church on Station Road?
- 3 Is there a / an / any hospital in the town?
- 6 Is there a / an / any salon near here?
- 1 Is there a / an / any apple in the basket?

- Are there a / an / any restaurants in your town?
- Is there a / an / any library downtown?
- 10 Are there a / an / any books on the table