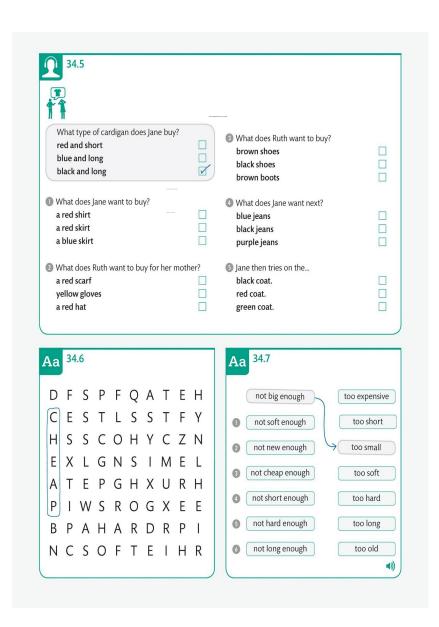

|                              |
|            |                                                |                           |                              |
|            | uce and Shelley don't have any broue 🔲 False 🗹 |                           |                              |
|            |                                                | True  Falso               | _                            |
|            | ey don't have enough butter.<br>ue 🔲 False 🔲   | They have end True        |                              |
| irt        |                                                |                           |                              |
|            | ey have too many bags of flour.                | 5 They don't hav          | ve enough cheese.            |





-----























| The shoes are  cotton ☐ leather ☑ plastic ☐ | The table is     metal                      |
|---------------------------------------------|---------------------------------------------|
| The cups are metal  glass  plastic          | The bag is     leather  □ plastic □ paper □ |
| The table is  wooden  plastic  metal        | The scarf is  wool  leather  silk           |
| The bottle is  plastic  glass  metal        | The bottle is glass    plastic    metal     |
| The jacket is wool  leather plastic         | The bag is paper □ plastic □ leather □      |
| The chairs are  plastic wooden metal        | The lamp is     metal                       |
| The sweater is  wool  leather  nylon        | The chairs are  wooden    metal   plastic □ |













Sarah \_

**(()** 

dan