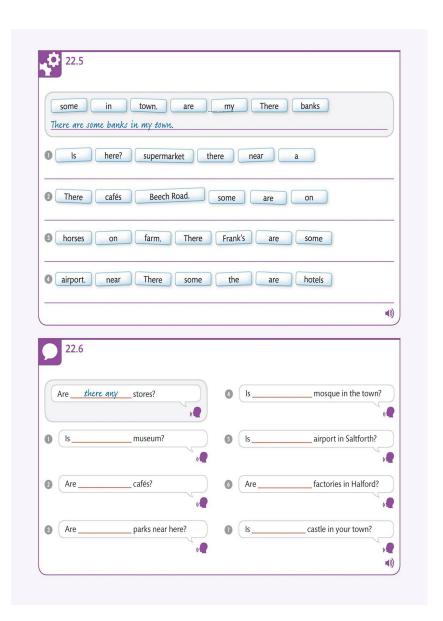

|  |  |
|   |  |  |
|   |  |  |









Is there a / an/ any museum in Littleton?

- ① Are there a / an / any factories in your town?
- 2 Is there a / an / any gym downtown?
- 3 Are there a / an / any pencils in your bag?
- 4 Is there a / an / any old church on Station Road?
- 3 Is there a / an / any hospital in the town?
- 6 Is there a / an / any salon near here?
- 1 Is there a / an / any apple in the basket?

- Are there a / an / any restaurants in your town?
- Is there a / an / any library downtown?
- 10 Are there a / an / any books on the table?
- 1 Is there a / an / any café nearby?
- 12 Is there a / an / any cathedral in that town?
- 13 Is there a / an / any bank near the supermarket?
- Mare there a / an / any kittens here?
- (B) Is there a / an / any school in this neighborhood?





| 00 |
|----|
| Aa |
| Å. |

| 23.1                    |                                          | <u></u>                                                                                                                                                      |     |
|-------------------------|------------------------------------------|--------------------------------------------------------------------------------------------------------------------------------------------------------------|-----|
| he takes =              | ake                                      | 3 they have       =         1 it stops       =         3 to wake up       =         9 we run       =         10 they come       =         11 you are       = |     |
| 23.2                    | A 44 44 44 44 44 44 44 44 44 44