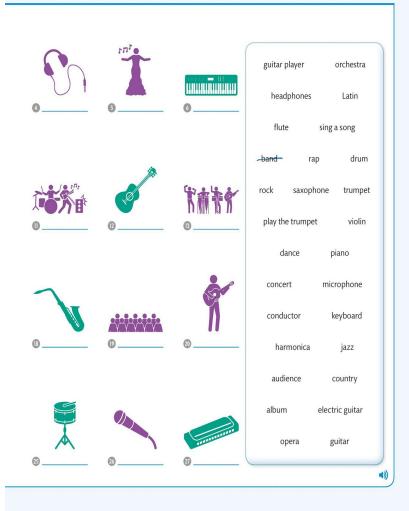

ng tennis  reading books      |
|                        | What does she not like?  tennis  golf                                       |
|                        | What does Doug love doing? watching TV                                      |
|                        | What music does Doug like?  pop music                                       |
|                        | What does he dislike doing? going shopping  reading newspapers              |
|                        | What does Shelley like doing in her free time? cooking  going to the cinema |
| _                      | What does Shelley dislike?  cooking  cary films                             |
|                        | What does she like doing? taking photos visiting museums                    |

Aa Aa



AND 24 AND 25











| *   | Ellie's favorite color is purple. Ellie's favorite color is green.                  | 0           | P