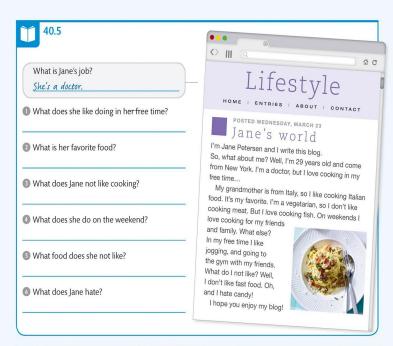

d? playing tennis  reading books      |
|                        | What does she not like?  tennis  golf                                       |
|                        | What does Doug love doing? watching TV                                      |
|                        | What music does Doug like?  pop music                                       |
|                        | What does he dislike doing? going shopping  reading newspapers              |
|                        | What does Shelley like doing in her free time? cooking  going to the cinema |
| _                      | What does Shelley dislike?  cooking  cary films                             |
|                        | What does she like doing? taking photos visiting museums                    |

Aa Aa



AND 24 AND 25











| *   | Ellie's favorite color is purple. Ellie's favorite color is green.                  | 0           | P