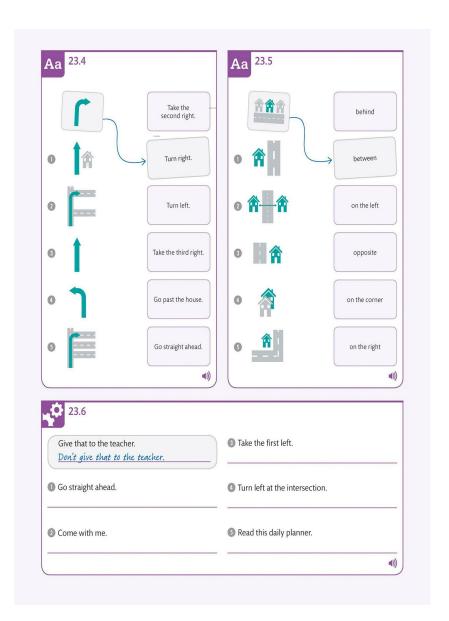

|     |
| I eat my dinner at 6pm. |                                          |                                                                                                                                                              |     |
|                         |                                          | Eat your dinner.                                                                                                                                             |     |

| _ | _ | _ |  |
|---|---|---|--|
|   |   |   |  |
| - |   | _ |  |
|   | _ | _ |  |
|   |   |   |  |
| - | _ | _ |  |
|   |   |   |  |
|   |   |   |  |
|   |   |   |  |
|   |   |   |  |
|   |   |   |  |
|   |   |   |  |
|   |   |   |  |
|   |   |   |  |





.....





mosque

movie theater

restaurant

church

hospital

supermarket

| There's a library, a store, and a museum.  There's a library, and a store, a museum.                                                       | I play and tennis and soccer.  I play tennis and soccer.                                                                                                      |           |
|--------------------------------------------------------------------------------------------------------------------------------------------|---------------------------------------------------------------------------------------------------------------------------------------------------------------|-----------|
| Three chefs, four waiters work in my hotel.  Three chefs and four waiters work in my hote