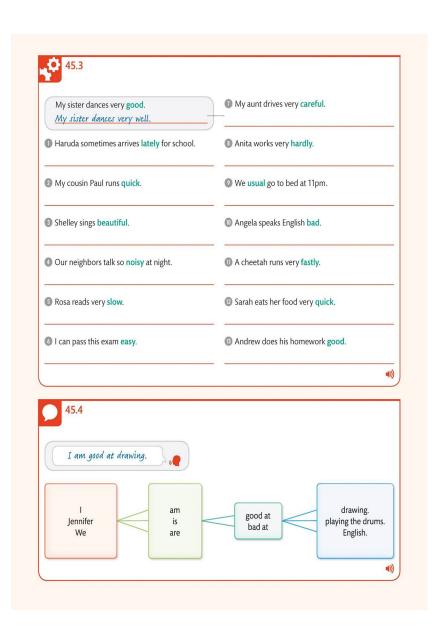

| Zoe's favorite pastime is singing.<br>Zoe's favorite pastime is dancing.     |  |

















...



-

ski well

tell stories swim very well

Jim is a great children's teacher. He can \_

speak Russian



and the second s

water



















.



|  | . — |  |
|--|-----|--|
|  |     |  |
|  |     |  |
|  |     |  |
|  |     |  |
|  |     |  |
|  |     |  |
|  |     |  |
|  |     |  |
|  |     |  |
|  |     |  |
|  |     |  |
|  |     |  |
|  |     |  |









WATER STREET

---





| *** |  |     |   |
|-----|--|-----|---|
|     |  |     |   |
|     |  |     | • |
|     |  |     |   |
|     |  |     |   |
|     |  |     |   |
|     |  |     |   |
|     |  |     |   |
|     |  |     |   |
|     |  |     |   |
|     |  |     |   |
|     |  |     |   |
|     |  |     |   |
|     |  |     |   |
|     |  |     |   |
|     |  |     |   |
|     |  |     |   |
|     |  |     |   |
|     |  |     |   |
|     |  |     |   |
|     |  |     |   |
|     |  |     |   |
|     |  |     |   |
|     |  | *** |   |
|     |  |