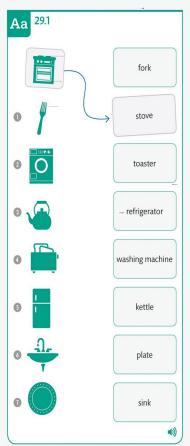

| and<br>yard<br>h a              |
| Ocean View has two bedroon True False   Ocean View has a garage. True False   Sunny Bank has two bathroon                                  | ms.<br>Bank.<br>ooms. | Ocean View \$2,000/month This beautiful house is right on the ocean. There are three bedrooms a big kitchen. It also has a lovely ybut there is no garage.  Sunny Bank \$1,500/month This modern apartment has two bedrooms and one bathroom with bath and a shower. All the furnity bath and a shower where the same are the same and the same are the same ar | and<br>yard<br>h a<br>ure<br>re |









**o**o Aa **i**••



....





|  | - | <br>- |
|--|---|-------|
|  |   |       |
|  |   |       |
|  |   |       |
|  |   |       |
|  |   |       |
|  |   |       |
|  |   |       |
|  |   |       |
|  |   |       |





breakfast meat sugar potatoes bread fruit cheese vegetables drinks strawberry juice apple seafood chocolate butter spaghetti orange coffee water pasta milk lunch burger -food eggs rice fish dinner salad cereal banana cake



· · · · · · · ·









| _ |  |  |
|---|--|--|
|   |  |  |
|   |  |  |
|   |  |  |
|   |  |  |
|   |  |  |
|   |  |  |
|   |  |  |
|   |  |  |
|   |  |  |
|   |  |  |





| _          | We don't have enough salt.                     | We have enough salt.      | We have too much salt.       |
|------------|-------------------------------------