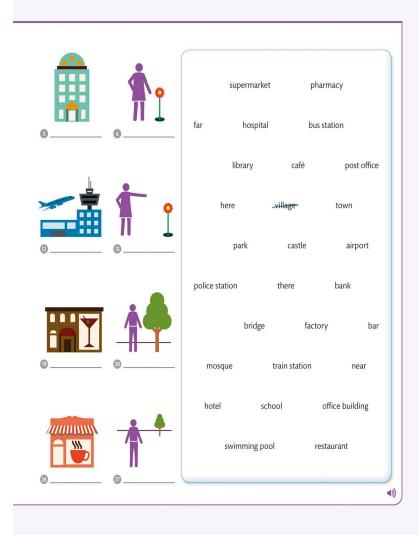

## **ENGLISH**

.....

| 01   |   |   |
|------|---|---|
| 01   |   |   |
|      |   |   |
|      |   |   |
|      |   |   |
|      |   |   |
|      |   |   |
|      |   |   |
|      |   |   |
|      |   |   |
|      | - | _ |
| 02   |   |   |
|      |   |   |
|      |   |   |
|      |   |   |
|      | - |   |
| 03   |   |   |
|      |   |   |
|      |   |   |
|      |   |   |
|      |   |   |
|      |   |   |
|      |   |   |
|      |   |   |
|      |   |   |
|      |   |   |
| 0.4  |   |   |
| 04   |   |   |
|      |   |   |
|      |   |   |
|      |   |   |
|      |   |   |
| 05   |   |   |
|      |   |   |
|      |   |   |
|      |   |   |
|      |   |   |
|      |   |   |
|      |   |   |
|      |   |   |
|      |   |   |
|      |   |   |
| 06   |   | _ |
| - 06 |   |   |
|      |   |   |
|      |   |   |
|      |   |   |
|      |   |   |
|      |   |   |
|      |   |   |
|      |   |   |
|      |   |   |
|      |   |   |
| 07   | - |   |
| 07   |   |   |
|      |   |   |
|      |   |   |
|      |   |   |
|      |   |   |