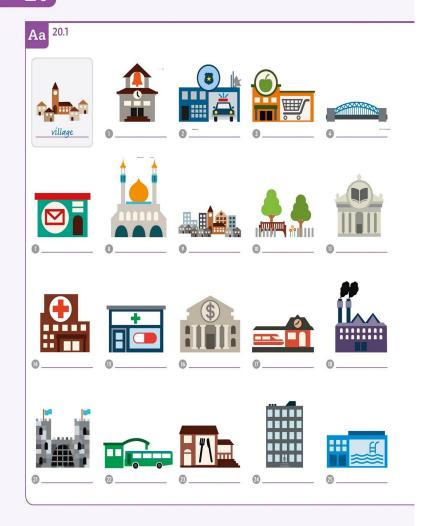

## **ENGLISH**

.....

| 01   |   |   |
|------|---|---|
| 01   |   |   |
|      |   |   |
|      |   |   |
|      |   |   |
|      |   |   |
|      |   |   |
|      |   |   |
|      |   |   |
|      |   |   |
|      | - | _ |
| 02   |   |   |
|      |   |   |
|      |   |   |
|      |   |   |
|      | - |   |
| 03   |   |   |
|      |   |   |
|      |   |   |
|      |   |   |
|      |   |   |
|      |   |   |
|      |   |   |
|      |   |   |
|      |   |   |
|      |   |   |
| 0.4  |   |   |
| 04   |   |   |
|      |   |   |
|      |   |   |
|      |   |   |
|      |   |   |
| 05   |   |   |
|      |   |   |
|      |   |   |
|      |   |   |
|      |   |   |
|      |   |   |
|      |   |   |
|      |   |   |
|      |   |   |
|      |   |   |
| 06   |   | _ |
| - 06 |   |   |
|      |   |   |
|      |   |   |
|      |   |   |
|      |   |   |
|      |   |   |
|      |   |   |
|      |   |   |
|      |   |   |
|      |   |   |
| 07   | - |   |
| 07   |   |   |
|      |   |   |
|      |   |   |
|      |   |   |
|      |   |   |