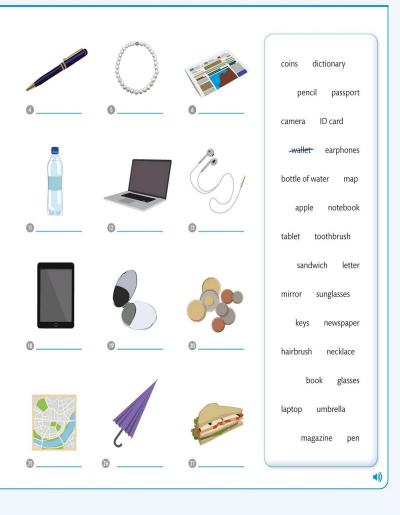

## **ENGLISH**

.....

| 01   |   |   |
|------|---|---|
| 01   |   |   |
|      |   |   |
|      |   |   |
|      |   |   |
|      |   |   |
|      |   |   |
|      |   |   |
|      |   |   |
|      |   |   |
|      | - | _ |
| 02   |   |   |
|      |   |   |
|      |   |   |
|      |   |   |
|      | - |   |
| 03   |   |   |
|      |   |   |
|      |   |   |
|      |   |   |
|      |   |   |
|      |   |   |
|      |   |   |
|      |   |   |
|      |   |   |
|      |   |   |
| 0.4  |   |   |
| 04   |   |   |
|      |   |   |
|      |   |   |
|      |   |   |
|      |   |   |
| 05   |   |   |
|      |   |   |
|      |   |   |
|      |   |   |
|      |   |   |
|      |   |   |
|      |   |   |
|      |   |   |
|      |   |   |
|      |   |   |
| 06   |   | _ |
| - 06 |   |   |
|      |   |   |
|      |   |   |
|      |   |   |
|      |   |   |
|      |   |   |
|      |   |   |
|      |   |   |
|      |   |   |
|      |   |   |
| 07   | - |   |
| 07   |   |   |
|      |   |   |
|      |   |   |
|      |   |   |
|      |   |   |