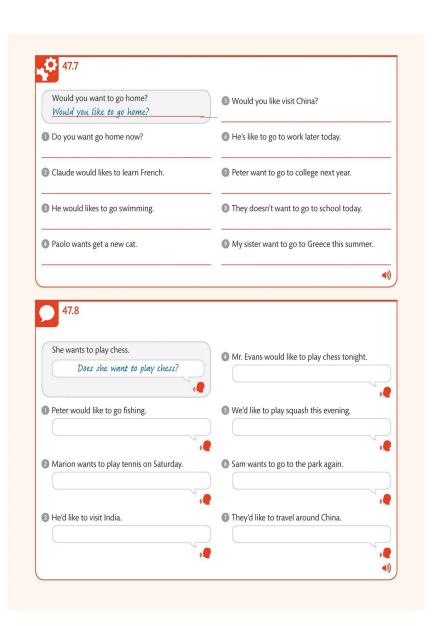

| Zoe's favorite pastime is singing.<br>Zoe's favorite pastime is dancing.     |  |

















...



-

ski well

tell stories swim very well

Jim is a great children's teacher. He can \_

speak Russian



and the second s

water



















.



|  | . — |  |
|--|-----|--|
|  |     |  |
|  |     |  |
|  |     |  |
|  |     |  |
|  |     |  |
|  |     |  |
|  |     |  |
|  |     |  |
|  |     |  |
|  |     |  |
|  |     |  |
|  |     |  |
|  |     |  |









WATER STREET

---





| *** |  |     |   |
|-----|--|-----|---|
|     |  |     |   |
|     |  |     | • |
|     |  |     |   |
|     |  |     |   |
|     |  |     |   |
|     |  |     |   |
|     |  |     |   |
|     |  |     |   |
|     |  |     |   |
|     |  |     |   |
|     |  |     |   |
|     |  |     |   |
|     |  |     |   |
|     |  |     |   |
|     |  |     |   |
|     |  |     |   |
|     |  |     |   |
|     |  |     |   |
|     |  |     |   |
|     |  |     |   |
|     |  |     |   |
|     |  |     |   |
|     |  | *** |   |
|     |  |     |   |
|     |  |     |   |
|     |  |     |   |
|     |  |     |   |
|     |  |     |   |
|     |  |     |   |
|     |  |     |   |
|     |  |     |   |
|     |  |     |   |
|     |  |     |   |
|     |  |     |   |

|  |   | _ |