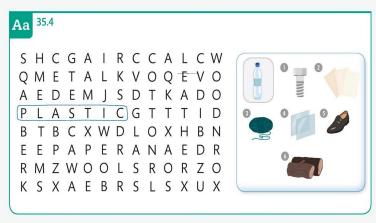

|
|            |                                                |                           |                              |
|            | uce and Shelley don't have any broue 🔲 False 🗹 |                           |                              |
|            |                                                | True  Falso               | _                            |
|            | ey don't have enough butter.<br>ue 🔲 False 🔲   | They have end True        |                              |
| irt        |                                                |                           |                              |
|            | ey have too many bags of flour.                | 5 They don't hav          | ve enough cheese.            |





-----























| The shoes are  cotton ☐ leather ☑ plastic ☐ | The table is     metal                      |
|---------------------------------------------|---------------------------------------------|
| The cups are metal  glass  plastic          | The bag is     leather  □ plastic □ paper □ |
| The table is  wooden  plastic  metal        | The scarf is  wool  leather  silk           |
| The bottle is  plastic  glass  metal        | The bottle is glass    plastic    metal     |
| The jacket is wool  leather plastic         | The bag is paper □ plastic □ leather □      |
| The chairs are  plastic wooden metal        | The lamp is     metal                       |
| The sweater is  wool  leather  nylon        | The chairs are  wooden    metal   plastic □ |













Sarah \_

**(()** 

dancing on Sa