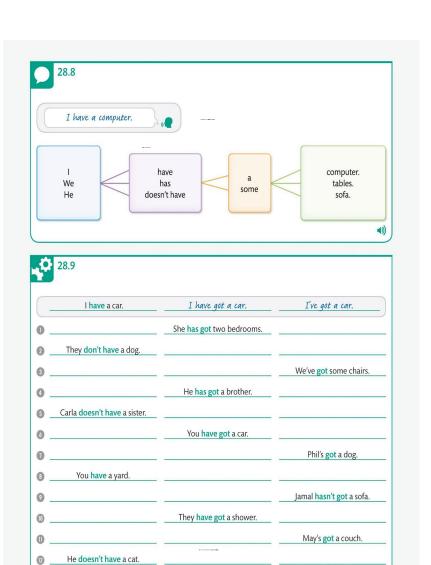

| and<br>yard<br>h a              |
| Ocean View has two bedroon True False   Ocean View has a garage. True False   Sunny Bank has two bathroon                                  | ms.<br>Bank.<br>ooms. | Ocean View \$2,000/month This beautiful house is right on the ocean. There are three bedrooms a big kitchen. It also has a lovely ybut there is no garage.  Sunny Bank \$1,500/month This modern apartment has two bedrooms and one bathroom with bath and a shower. All the furnity bath and a shower where the same are the same and the same are the same ar | and<br>yard<br>h a<br>ure<br>re |









**o**o Aa **i**••



....





|  | - | <br>- |
|--|---|-------|
|  |   |       |
|  |   |       |
|  |   |       |
|  |   |       |
|  |   |       |
|  |   |       |
|  |   |       |
|  |   |       |
|  |   |       |





breakfast meat sugar potatoes bread fruit cheese vegetables drinks strawberry juice apple seafood chocolate butter spaghetti orange coffee water pasta milk lunch burger -food eggs rice fish dinner salad cereal banana cake



· · · · · · · ·









| _ |  |  |
|---|--|--|
|   |  |  |
|   |  |  |
|   |  |  |
|   |  |  |
|   |  |  |
|   |  |  |
|   |  |  |
|   |  |  |
|   |  |  |
|   |  |  |





| _          | We don't have enough salt.                     | We have enough salt.      | We have too much salt.       |
|------------|-----------------------------------