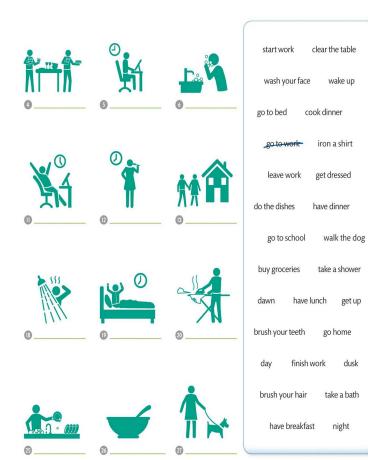

## **ENGLISH**

.....

| 01   |   |   |
|------|---|---|
| 01   |   |   |
|      |   |   |
|      |   |   |
|      |   |   |
|      |   |   |
|      |   |   |
|      |   |   |
|      |   |   |
|      |   |   |
|      | - | _ |
| 02   |   |   |
|      |   |   |
|      |   |   |
|      |   |   |
|      | - |   |
| 03   |   |   |
|      |   |   |
|      |   |   |
|      |   |   |
|      |   |   |
|      |   |   |
|      |   |   |
|      |   |   |
|      |   |   |
|      |   |   |
| 0.4  |   |   |
| 04   |   |   |
|      |   |   |
|      |   |   |
|      |   |   |
|      |   |   |
| 05   |   |   |
|      |   |   |
|      |   |   |
|      |   |   |
|      |   |   |
|      |   |   |
|      |   |   |
|      |   |   |
|      |   |   |
|      |   |   |
| 06   |   | _ |
| - 06 |   |   |
|      |   |   |
|      |   |   |
|      |   |   |
|      |   |   |
|      |   |   |
|      |   |   |
|      |   |   |
|      |   |   |
|      |   |   |
| 07   | - |   |
| 07   |   |   |
|      |   |   |
|      |   |   |
|      |   |   |
|      |   |   |