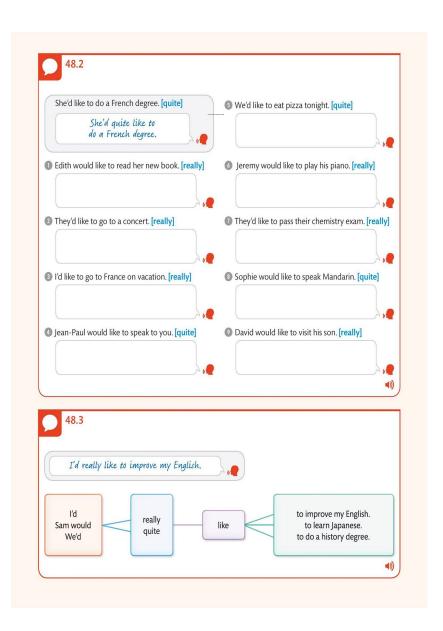

| Zoe's favorite pastime is singing.<br>Zoe's favorite pastime is dancing.     |  |

















...



-

ski well

tell stories swim very well

Jim is a great children's teacher. He can \_

speak Russian



and the second s

water



















.



|  | . — |  |
|--|-----|--|
|  |     |  |
|  |     |  |
|  |     |  |
|  |     |  |
|  |     |  |
|  |     |  |
|  |     |  |
|  |     |  |
|  |     |  |
|  |     |  |
|  |     |  |
|  |     |  |
|  |     |  |









WATER STREET

---





| *** |  |     |   |
|-----|--|-----|---|
|     |  |     |   |
|     |  |     | • |
|     |  |     |   |
|     |  |     |   |
|     |  |     |   |
|     |  |     |   |
|     |  |     |   |
|     |  |     |   |
|     |  |     |   |
|     |  |     |   |
|     |  |     |   |
|     |  |     |   |
|     |  |     |   |
|     |  |     |   |
|     |  |     |   |
|     |  |     |   |
|     |  |     |   |
|     |  |     |   |
|     |  |     |   |
|     |  |     |   |
|     |  |     |   |
|     |  |     |   |
|     |  | *** |   |
|     |  |     |   |
|     |  |     |   |
|     |  |     |   |
|     |  |     |   |
|     |  |     |   |
|     |  |     |   |
|     |  |     |   |
|     |  |     |   |
|     |  |     |   |
|     |  |     |   |
|     |  |     |   |

|  |   | _ |  |
|-