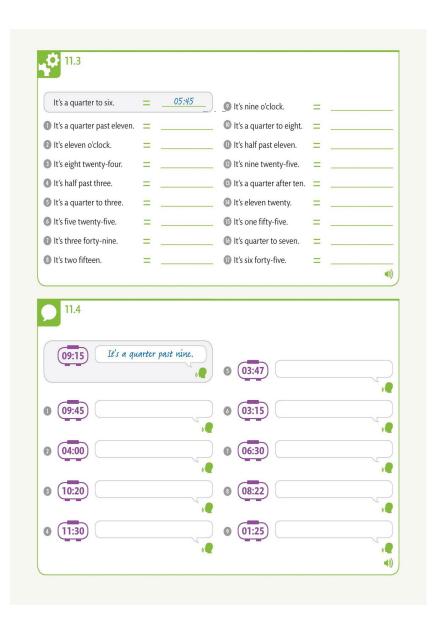

## **ENGLISH**

.....

| 01   |   |   |
|------|---|---|
| 01   |   |   |
|      |   |   |
|      |   |   |
|      |   |   |
|      |   |   |
|      |   |   |
|      |   |   |
|      |   |   |
|      |   |   |
|      | - | _ |
| 02   |   |   |
|      |   |   |
|      |   |   |
|      |   |   |
|      | - |   |
| 03   |   |   |
|      |   |   |
|      |   |   |
|      |   |   |
|      |   |   |
|      |   |   |
|      |   |   |
|      |   |   |
|      |   |   |
|      |   |   |
| 0.4  |   |   |
| 04   |   |   |
|      |   |   |
|      |   |   |
|      |   |   |
|      |   |   |
| 05   |   |   |
|      |   |   |
|      |   |   |
|      |   |   |
|      |   |   |
|      |   |   |
|      |   |   |
|      |   |   |
|      |   |   |
|      |   |   |
| 06   |   | _ |
| - 06 |   |   |
|      |   |   |
|      |   |   |
|      |   |   |
|      |   |   |
|      |   |   |
|      |   |   |
|      |   |   |
|      |   |   |
|      |   |   |
| 07   | - |   |
| 07   |   |   |
|      |   |   |
|      |   |   |
|      |   |   |
|      |   |   |