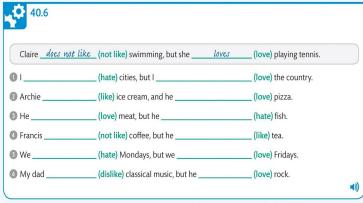

playing tennis  reading books      |
|                        | What does she not like?  tennis  golf                                       |
|                        | What does Doug love doing? watching TV                                      |
|                        | What music does Doug like?  pop music                                       |
|                        | What does he dislike doing? going shopping  reading newspapers              |
|                        | What does Shelley like doing in her free time? cooking  going to the cinema |
| _                      | What does Shelley dislike?  cooking  cary films                             |
|                        | What does she like doing? taking photos visiting museums                    |

Aa Aa



AND 24 AND 25











| *   | Ellie's favorite color is purple. Ellie's favorite color is green.                  | 0           | P