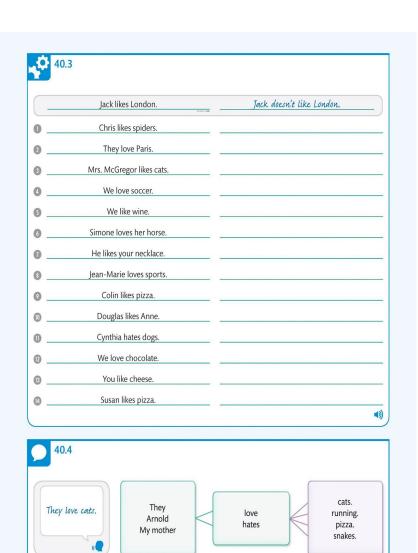

ing on the weekend? playing tennis  reading books      |
|                        | What does she not like?  tennis  golf                                       |
|                        | What does Doug love doing? watching TV                                      |
|                        | What music does Doug like?  pop music                                       |
|                        | What does he dislike doing? going shopping  reading newspapers              |
|                        | What does Shelley like doing in her free time? cooking  going to the cinema |
| _                      | What does Shelley dislike?  cooking  cary films                             |
|                        | What does she like doing? taking photos visiting museums                    |

Aa Aa



AND 24 AND 25











| *   | Ellie's favorite color is purple. Ellie's favorite color is green.                  | 0           | P