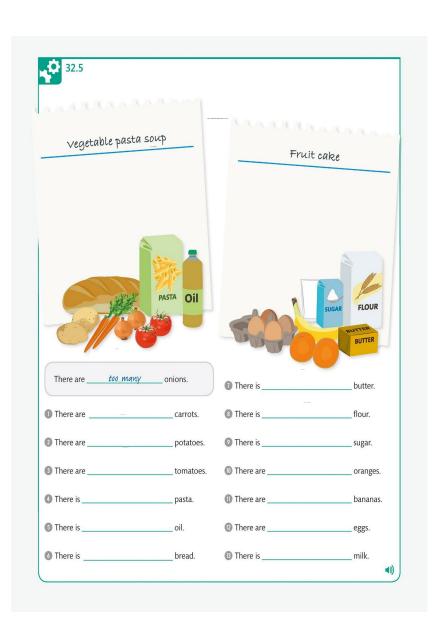

|                           |                              |
|            |                                                |                           |                              |
|            | uce and Shelley don't have any broue 🔲 False 🗹 |                           |                              |
|            |                                                | True  Falso               | _                            |
|            | ey don't have enough butter.<br>ue 🔲 False 🔲   | They have end True        |                              |
| irt        |                                                |                           |                              |
|            | ey have too many bags of flour.                | 5 They don't hav          | ve enough cheese.            |





-----























| The shoes are  cotton ☐ leather ☑ plastic ☐ | The table is     metal                      |
|---------------------------------------------|---------------------------------------------|
| The cups are metal  glass  plastic          | The bag is     leather  □ plastic □ paper □ |
| The table is  wooden  plastic  metal        | The scarf is  wool  leather  silk           |
| The bottle is  plastic  glass  metal        | The bottle is glass    plastic    metal     |
| The jacket is wool  leather plastic         | The bag is paper □ plastic □ leather □      |
| The chairs are  plastic wooden metal        | The lamp is     metal                       |
| The sweater is  wool  leather  nylon        | The chairs are  wooden    metal   plastic □ |













Sa