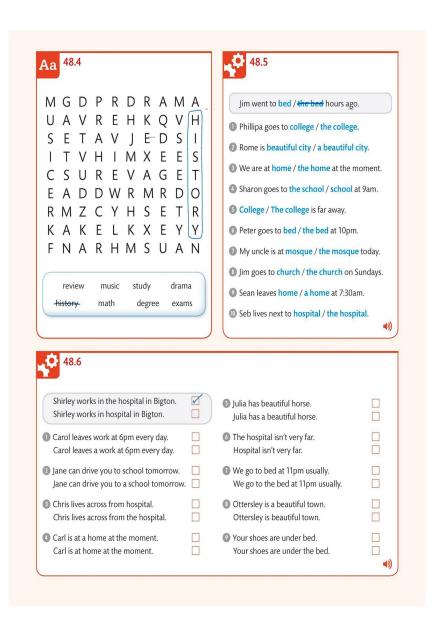

| Zoe's favorite pastime is singing.<br>Zoe's favorite pastime is dancing.     |  |

















...



-

ski well

tell stories swim very well

Jim is a great children's teacher. He can \_

speak Russian



and the second s

water



















.



|  | . — |  |
|--|-----|--|
|  |     |  |
|  |     |  |
|  |     |  |
|  |     |  |
|  |     |  |
|  |     |  |
|  |     |  |
|  |     |  |
|  |     |  |
|  |     |  |
|  |     |  |
|  |     |  |
|  |     |  |









WATER STREET

---





| *** |  |     |   |
|-----|--|-----|---|
|     |  |     |   |
|     |  |     | • |
|     |  |     |   |
|     |  |     |   |
|     |  |     |   |
|     |  |     |   |
|     |  |     |   |
|     |  |     |   |
|     |  |     |   |
|     |  |     |   |
|     |  |     |   |
|     |  |     |   |
|     |  |     |   |
|     |  |     |   |
|     |  |     |   |
|     |  |     |   |
|     |  |     |   |
|     |  |     |   |
|     |  |     |   |
|     |  |     |   |
|     |  |     |   |
|     |  |     |   |
|     |  | *** |   |
|     |  |     |   |
|     |  |     |   |
|     |  |     |   |
|     |  |     |   |
|     |  |     |   |
|     |  |     |   |
|     |  |     |   |
|     |  |     |   |
|     |  |     |   |
|     |  |     |   |
|     |  |     |   |

|  |   | _ |  |
|--|---|---|--|
|  |