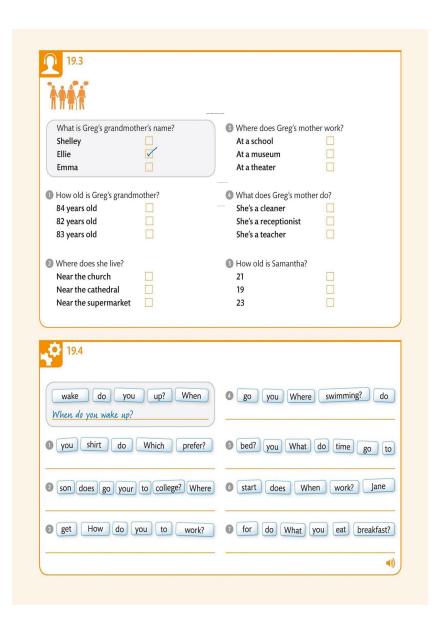

|
|           |  |  |
|           |  |  |
|           |  |  |
|           |  |  |
|           |  |  |
|           |  |  |
|           |  |  |
|           |  |  |















|  |  | - |  |
|--|--|---|--|
|  |  |   |  |
|  |  |   |  |
|  |  |   |  |
|  |  |   |  |
|  |  |   |  |
|  |  |   |  |
|  |  |   |  |
|  |  |   |  |
|  |  |   |  |
|  |  |   |  |



True False

True 🗌 False 🔲

True 🗌 False 🔲

years old. I live in Los Angeles, California, and I'm a chef. I work in a Mexican restaurant.

A lot of people think I'm from Mexico, but I'm not. I'm from Colombia. I'm married

to Franco. He's a carpenter. We have a son, Sam. He studies at a local college.

3 She isn't Mexican.

Franco isn't an engineer.

3 They have a daughter in college.





\_\_\_\_







































---















----





......

| _ |  |  |
|---|--|--|
|   |  |  |
|   |  |  |
|   |  |  |
|   |  |  |
|   |  |  |
|   |  |  |
|   |  |  |
|   |  |  |
|   |  |  |
|   |  |  |
|   |  |  |
|   |  |  |
|   |  |  |
|   |  |  |
|   |  |  |









Is there a / an/ any museum in Littleton?

- ① Are there a / an / any factories in your town?
- 2 Is there a / an / any gym downtown?
- 3 Are there a / an / any pencils in your bag?
- 4 Is there a / an / any old church on Station Road?
- 3 Is there a / an / any hospital in the town?
- 6 Is there a / an / any salon near here?
- 1 Is there a / an / any apple in the basket?

- Are there a / an / any restaurants in your town?
- Is there a / an / any library downtown?
- 10 Are there a / an / any books on the table?
- 1 Is there a / an / any café n