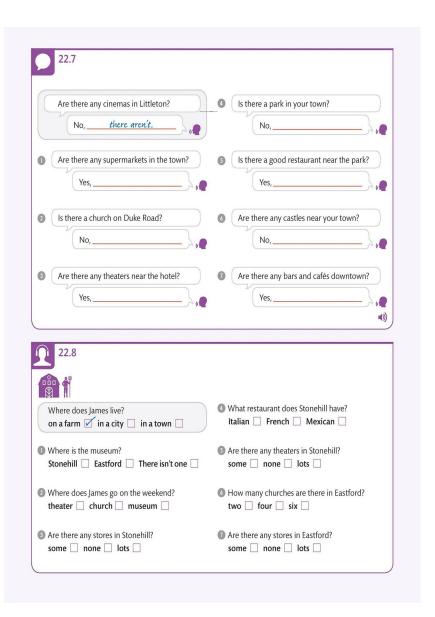

|  |
|   |  |  |
|   |  |  |









Is there a / an/ any museum in Littleton?

- ① Are there a / an / any factories in your town?
- 2 Is there a / an / any gym downtown?
- 3 Are there a / an / any pencils in your bag?
- 4 Is there a / an / any old church on Station Road?
- 3 Is there a / an / any hospital in the town?
- 6 Is there a / an / any salon near here?
- 1 Is there a / an / any apple in the basket?

- Are there a / an / any restaurants in your town?
- Is there a / an / any library downtown?
- 10 Are there a / an / any books on the table?
- 1 Is there a / an / any café nearby?
- 12 Is there a / an / any cathedral in that town?
- 13 Is there a / an / any bank near the supermarket?
- Mare there a / an / any kittens here?
- (B) Is there a / an / any school in this neighborhood?





| 00 |
|----|
| Aa |
| Å. |

| 23.1                    |                                          | <u></u>                                                                                                                                                      |     |
|-------------------------|------------------------------------------|--------------------------------------------------------------------------------------------------------------------------------------------------------------|-----|
| he takes =              | ake                                      | 3 they have       =         1 it stops       =         3 to wake up       =         9 we run       =         10 they come       =         11 you are       = |     |
| 23.2                    | A 44 44 44 44 44 44 44 44 44 44 4