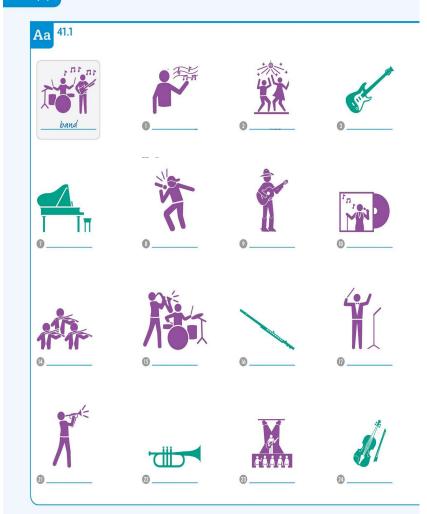

ying tennis  reading books      |
|                        | What does she not like?  tennis  golf                                       |
|                        | What does Doug love doing? watching TV                                      |
|                        | What music does Doug like?  pop music                                       |
|                        | What does he dislike doing? going shopping  reading newspapers              |
|                        | What does Shelley like doing in her free time? cooking  going to the cinema |
| _                      | What does Shelley dislike?  cooking  cary films                             |
|                        | What does she like doing? taking photos visiting museums                    |

Aa Aa



AND 24 AND 25











| *   | Ellie's favorite color is purple. Ellie's favorite color is green.                  | 0           | P