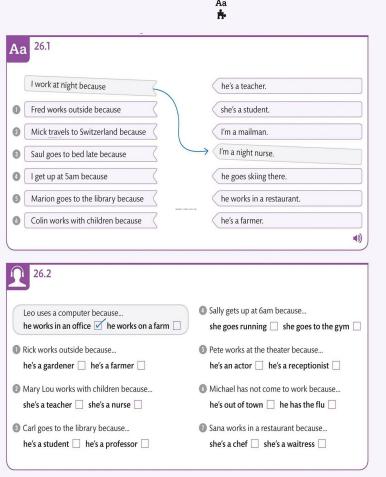

---|-----------------------------------------|---------------|--------------------|-------------|---|--|
| **        | They are small ch    | nildren.                                | ·             |                    |             |   |  |
|           | Peter is a good w    | vaiter.                                 |               |                    |             |   |  |
|           | Fido is a big dog.   |                                         |               |                    |             |   |  |
|           | Melby is a quiet     | town.                                   |               |                    | <b>4</b> 0) |   |  |
| si g g ho | mall ood rrible bung | easy quiet bad old slow large beautiful | True          | only a few hotels. |             |   |  |



.....





|         |  | 00 tool |  |
|---------|--|---------|--|
| arrest. |  |         |  |
|         |  |         |  |
|         |  |         |  |
|         |  |         |  |
|         |  |         |  |
|         |  |         |  |
|         |  |         |  |
|         |  |         |  |
|         |  |         |  |
|         |  |         |  |







| They <u>have</u> two daughters. |
|---------------------------------|
| Bob and Shirley a big dog.      |
| ② She some new friends.         |
| 3 We two sons at home.          |
| 4 James two cars.               |
| 5 His house three bedrooms.     |
| Pam lots of books at home.      |
| • He two cats.                  |
| 3 Sally's house a new kitchen.  |
| You a beautiful house.          |
| ① I three sisters.              |
| Kelly and Mark a mi