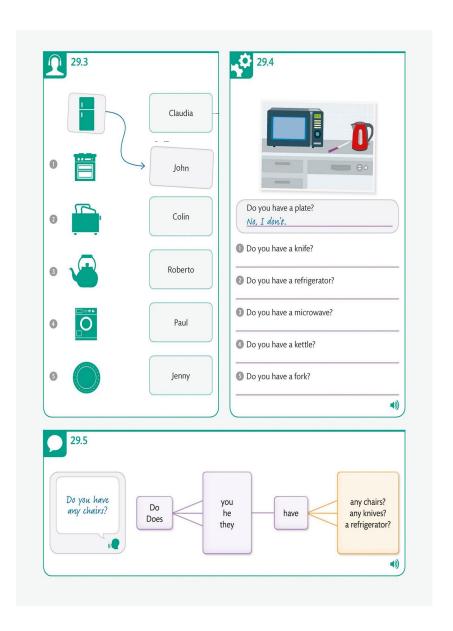

| and<br>yard<br>h a              |
| Ocean View has two bedroon True False   Ocean View has a garage. True False   Sunny Bank has two bathroon                                  | ms.<br>Bank.<br>ooms. | Ocean View \$2,000/month This beautiful house is right on the ocean. There are three bedrooms a big kitchen. It also has a lovely ybut there is no garage.  Sunny Bank \$1,500/month This modern apartment has two bedrooms and one bathroom with bath and a shower. All the furnity bath and a shower where the same are the same and the same are the same ar | and<br>yard<br>h a<br>ure<br>re |









**o**o Aa **i**••



....





|  | - | <br>- |
|--|---|-------|
|  |   |       |
|  |   |       |
|  |   |       |
|  |   |       |
|  |   |       |
|  |   |       |
|  |   |       |
|  |   |       |
|  |   |       |





breakfast meat sugar potatoes bread fruit cheese vegetables drinks strawberry juice apple seafood chocolate butter spaghetti orange coffee water pasta milk lunch burger -food eggs rice fish dinner salad cereal banana cake



· · · · · · · ·









| _ |  |  |
|---|--|--|
|   |  |  |
|   |  |  |
|   |  |  |
|   |  |  |
|   |  |  |
|   |  |  |
|   |  |  |
|   |  |  |
|   |  |  |
|   |  |  |





| _          | We don't have enough salt.                     | We have enough salt.      | We have too much salt.       |
|------------|------------------------------------------------|-----------