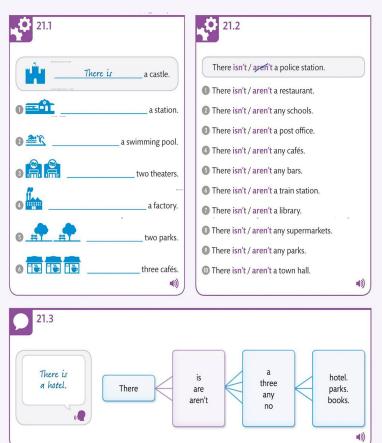

## **ENGLISH**

.....

| 01   |   |   |
|------|---|---|
| 01   |   |   |
|      |   |   |
|      |   |   |
|      |   |   |
|      |   |   |
|      |   |   |
|      |   |   |
|      |   |   |
|      |   |   |
|      | - | _ |
| 02   |   |   |
|      |   |   |
|      |   |   |
|      |   |   |
|      | - |   |
| 03   |   |   |
|      |   |   |
|      |   |   |
|      |   |   |
|      |   |   |
|      |   |   |
|      |   |   |
|      |   |   |
|      |   |   |
|      |   |   |
| 0.4  |   |   |
| 04   |   |   |
|      |   |   |
|      |   |   |
|      |   |   |
|      |   |   |
| 05   |   |   |
|      |   |   |
|      |   |   |
|      |   |   |
|      |   |   |
|      |   |   |
|      |   |   |
|      |   |   |
|      |   |   |
|      |   |   |
| 06   |   | _ |
| - 06 |   |   |
|      |   |   |
|      |   |   |
|      |   |   |
|      |   |   |
|      |   |   |
|      |   |   |
|      |   |   |
|      |   |   |
|      |   |   |
| 07   | - |   |
| 07   |   |   |
|      |   |   |
|      |   |   |
|      |   |   |
|      |   |   |