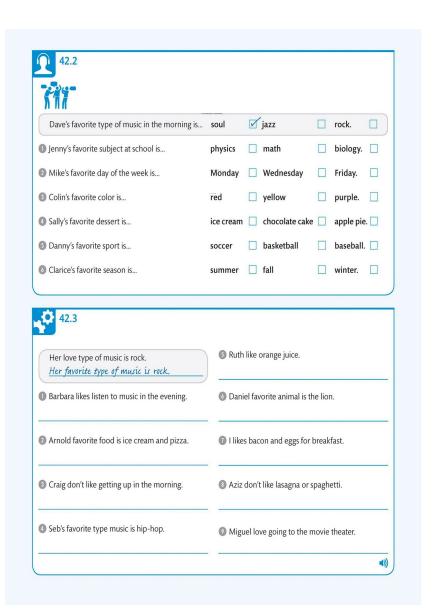

| Zoe's favorite pastime is singing.<br>Zoe's favorite pastime is dancing.     |  |

















...



-

ski well

tell stories swim very well

Jim is a great children's teacher. He can \_

speak Russian



and the second s

water



















.



|  | . — |  |
|--|-----|--|
|  |     |  |
|  |     |  |
|  |     |  |
|  |     |  |
|  |     |  |
|  |     |  |
|  |     |  |
|  |     |  |
|  |     |  |
|  |     |  |
|  |     |  |
|  |     |  |
|  |     |  |









WATER STREET

---





| *** |  |     |   |
|-----|--|-----|---|
|     |  |     |   |
|     |  |     | • |
|     |  |     |   |
|     |  |     |   |
|     |  |     |   |
|     |  |     |   |
|     |  |     |   |
|     |  |     |   |
|     |  |     |   |
|     |  |     |   |
|     |  |     |   |
|     |  |     |   |
|     |  |     |   |
|     |  |     |   |
|     |  |     |   |
|     |  |     |   |
|