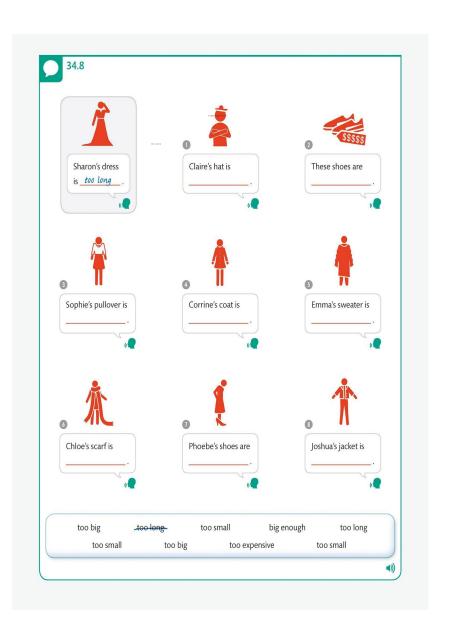

|                              |
|            |                                                |                           |                              |
|            | uce and Shelley don't have any broue 🔲 False 🗹 |                           |                              |
|            |                                                | True  Falso               | _                            |
|            | ey don't have enough butter.<br>ue 🔲 False 🔲   | They have end True        |                              |
| irt        |                                                |                           |                              |
|            | ey have too many bags of flour.                | 5 They don't hav          | ve enough cheese.            |





-----























| The shoes are  cotton ☐ leather ☑ plastic ☐ | The table is     metal                      |
|---------------------------------------------|---------------------------------------------|
| The cups are metal  glass  plastic          | The bag is     leather  □ plastic □ paper □ |
| The table is  wooden  plastic  metal        | The scarf is  wool  leather  silk           |
| The bottle is  plastic  glass  metal        | The bottle is glass    plastic    metal     |
| The jacket is wool  leather plastic         | The bag is paper □ plastic □ leather □      |
| The chairs are  plastic wooden metal        | The lamp is     metal                       |
| The sweater is  wool  leather  nylon        | The chairs are  wooden    metal   plastic □ |













Sarah \_

**(()** 

danci