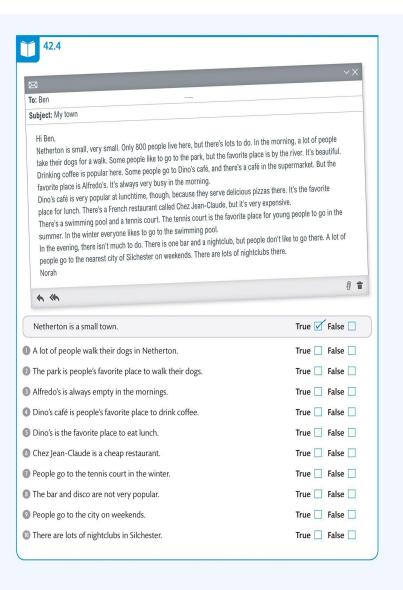

| Zoe's favorite pastime is singing.<br>Zoe's favorite pastime is dancing.     |  |

















...



-

ski well

tell stories swim very well

Jim is a great children's teacher. He can \_

speak Russian



and the second s

water



















.



|  | . — |  |
|--|-----|--|
|  |     |  |
|  |     |  |
|  |     |  |
|  |     |  |
|  |     |  |
|  |     |  |
|  |     |  |
|  |     |  |
|  |     |  |
|  |     |  |
|  |     |  |
|  |     |  |
|  |     |  |









WATER STREET

---





| *** |  |     |   |
|-----|--|-----|---|
|     |  |     |   |
|     |  |     | • |
|     |  |     |   |
|     |  |     |   |
|     |  |     |   |
|     |  |     |   |
|     |  |     |   |
|     |  |     |   |
|     |  |     |   |
|     |  |     |   |
|     |  |     |   |
|     |  |     |   |
|     |  |     |   |
|     |  |     |   |
|     |  |     |   |
|     |  |     |   |
|