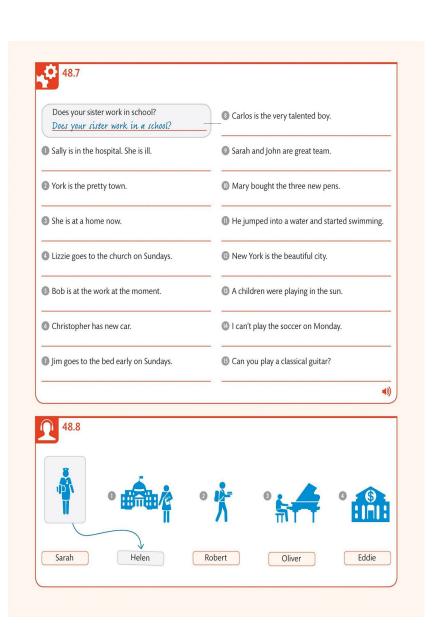

| Zoe's favorite pastime is singing.<br>Zoe's favorite pastime is dancing.     |  |

















...



-

ski well

tell stories swim very well

Jim is a great children's teacher. He can \_

speak Russian



and the second s

water



















.



|  | . — |  |
|--|-----|--|
|  |     |  |
|  |     |  |
|  |     |  |
|  |     |  |
|  |     |  |
|  |     |  |
|  |     |  |
|  |     |  |
|  |     |  |
|  |     |  |
|  |     |  |
|  |     |  |
|  |     |  |









WATER STREET

---





| *** |  |     |   |
|-----|--|-----|---|
|     |  |     |   |
|     |  |     | • |
|     |  |     |   |
|     |  |     |   |
|     |  |     |   |
|     |  |     |   |
|     |  |     |   |
|     |  |     |   |
|     |  |     |   |
|     |  |     |   |
|     |  |     |   |
|     |  |     |   |
|     |  |     |   |
|     |  |     |   |
|     |  |     |   |
|     |  |     |   |
|     |  |     |   |
|     |  |     |   |
|     |  |     |   |
|     |  |     |   |
|     |  |     |   |
|     |  |     |   |
|     |  | *** |   |
|     |  |     |   |
|     |  |     |   |
|     |  |     |   |
|     |  |     |   |
|     |  |     |   |
|     |  |     |   |
|     |  |     |   |
|     |  |     |   |
|     |  |     |   |
|     |  |     |   |
|     |  |     |   |

|  |   | _ |  |
|--|---|---|--|
|  |   |