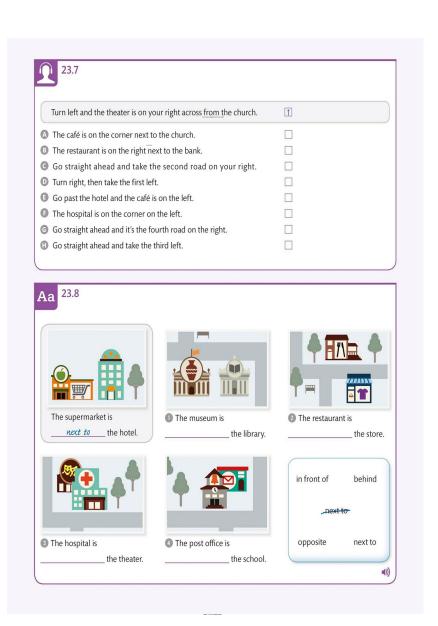

|     |
| I eat my dinner at 6pm. |                                          |                                                                                                                                                              |     |
|                         |                                          | Eat your dinner.                                                                                                                                             |     |

| _ | _ | _ |  |
|---|---|---|--|
|   |   |   |  |
| - |   | _ |  |
|   | _ | _ |  |
|   |   |   |  |
| - | _ | _ |  |
|   |   |   |  |
|   |   |   |  |
|   |   |   |  |
|   |   |   |  |
|   |   |   |  |
|   |   |   |  |
|   |   |   |  |
|   |   |   |  |





.....





mosque

movie theater

restaurant

church

hospital

supermarket

| There's a library, a store, and a museum.  There's a library, and a store, a museum.                                                       | I play and tennis and soccer.  I play tennis and soccer.                                                                                                      |           |
|--------------------------------------------------------------------------------------------------------------------------------------------|---------------------------------------------------------------------------------------------------------------------------------------------------------------|-----------|
| Three chefs, four waiters work in my hotel.  Three chefs and four waiters work in my hotel.