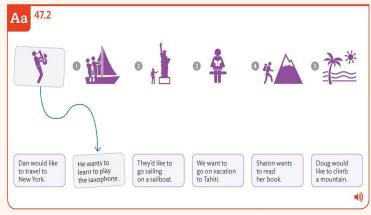

| Zoe's favorite pastime is singing.<br>Zoe's favorite pastime is dancing.     |  |

















...



-

ski well

tell stories swim very well

Jim is a great children's teacher. He can \_

speak Russian



and the second s

water



















.



|  | . — |  |
|--|-----|--|
|  |     |  |
|  |     |  |
|  |     |  |
|  |     |  |
|  |     |  |
|  |     |  |
|  |     |  |
|  |     |  |
|  |     |  |
|  |     |  |
|  |     |  |
|  |     |  |
|  |     |  |









WATER STREET

---





| *** |  |     |   |
|-----|--|-----|---|
|     |  |     |   |
|     |  |     | • |
|     |  |     |   |
|     |  |     |   |
|     |  |     |   |
|     |  |     |   |
|     |  |     |   |
|     |  |     |   |
|     |  |     |   |
|     |  |     |   |
|     |  |     |   |
|     |  |     |   |
|     |  |     |   |
|     |  |     |   |
|     |  |     |   |
|     |  |     |   |
|     |  |     |   |
|     |  |     |   |
|     |  |     |   |
|     |  |     |   |
|     |  |     |   |
|     |  |     |   |
|     |  | *** |   |
|     |  |     |   |
|