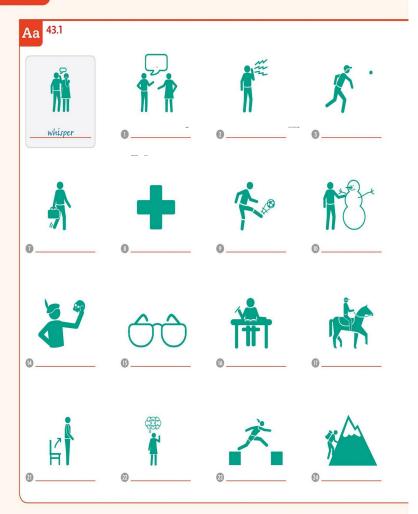

| Zoe's favorite pastime is singing.<br>Zoe's favorite pastime is dancing.     |  |

















...



-

ski well

tell stories swim very well

Jim is a great children's teacher. He can \_

speak Russian



and the second s

water



















.



|  | . — |  |
|--|-----|--|
|  |     |  |
|  |     |  |
|  |     |  |
|  |     |  |
|  |     |  |
|  |     |  |
|  |     |  |
|  |     |  |
|  |     |  |
|  |     |  |
|  |     |  |
|  |     |  |
|  |     |  |









WATER STREET

---





| *** |  |     |   |
|-----|--|-----|---|
|     |  |     |   |
|     |  |     | • |
|     |  |     |   |
|     |  |     |   |
|     |  |     |   |
|     |  |     |   |
|     |  |     |   |
|     |  |     |   |
|     |  |     |   |
|     |  |     |   |
|     |  |     |   |
|     |  |     |   |
|     |  |     |   |
|     |  |     |   |
|     |  |     |   |
|     |  |     |   |
|     |  |