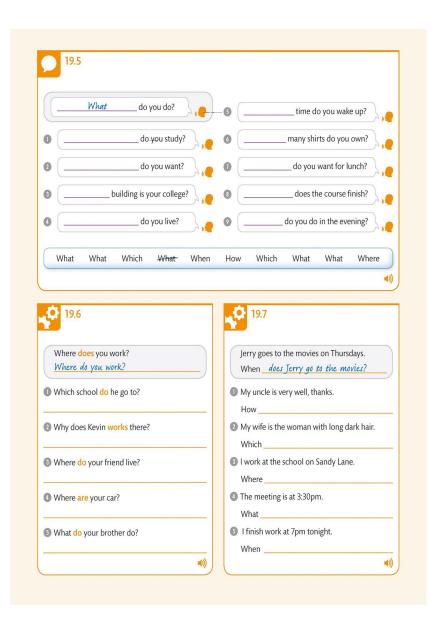

|  |  |
|           |  |  |
|           |  |  |
|           |  |  |
|           |  |  |
|           |  |  |
|           |  |  |
|           |  |  |















|  |  | - |  |
|--|--|---|--|
|  |  |   |  |
|  |  |   |  |
|  |  |   |  |
|  |  |   |  |
|  |  |   |  |
|  |  |   |  |
|  |  |   |  |
|  |  |   |  |
|  |  |   |  |
|  |  |   |  |



True False

True 🗌 False 🔲

True 🗌 False 🔲

years old. I live in Los Angeles, California, and I'm a chef. I work in a Mexican restaurant.

A lot of people think I'm from Mexico, but I'm not. I'm from Colombia. I'm married

to Franco. He's a carpenter. We have a son, Sam. He studies at a local college.

3 She isn't Mexican.

Franco isn't an engineer.

3 They have a daughter in college.





\_\_\_\_







































---















----





......

| _ |  |  |
|---|--|--|
|   |  |  |
|   |  |  |
|   |  |  |
|   |  |  |
|   |  |  |
|   |  |  |
|   |  |  |
|   |  |  |
|   |  |  |
|   |  |  |
|   |  |  |
|   |  |  |
|   |  |  |
|   |  |  |
|   |  |  |









Is there a / an/ any museum in Littleton?

- ① Are there a / an / any factories in your town?
- 2 Is there a / an / any gym downtown?
- 3 Are there a / an / any pencils in your bag?
- 4 Is there a / an / any old church on Station Road?
- 3 Is there a / an / any hospital in the town?
- 6 Is there a / an / any salon near here?
- 1 Is there a / an / any apple in the basket?

- Are there a / an / any restaurants in your town?
- Is there a / an / any library downtown?
- 10 Are there a / an / any books on the table?
- 1 Is there a / an / any café nearby?