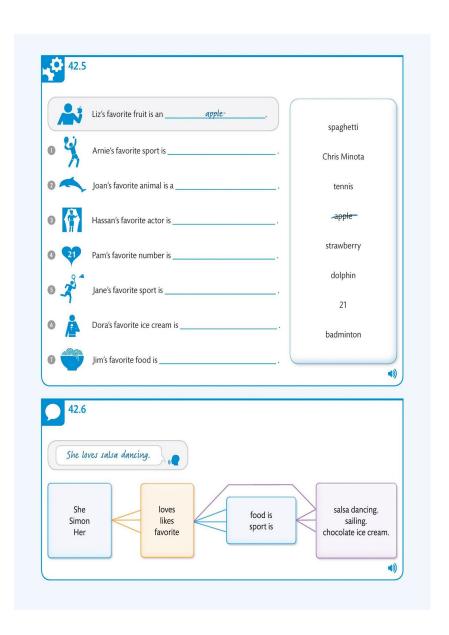

| Zoe's favorite pastime is singing.<br>Zoe's favorite pastime is dancing.     |  |

















...



-

ski well

tell stories swim very well

Jim is a great children's teacher. He can \_

speak Russian



and the second s

water



















.



|  | . — |  |
|--|-----|--|
|  |     |  |
|  |     |  |
|  |     |  |
|  |     |  |
|  |     |  |
|  |     |  |
|  |     |  |
|  |     |  |
|  |     |  |
|  |     |  |
|  |     |  |
|  |     |  |
|  |     |  |









WATER STREET

---





| *** |  |     |   |
|-----|--|-----|---|
|     |  |     |   |
|     |  |     | • |
|     |  |     |   |
|     |  |     |   |
|     |  |     |   |
|     |  |     |   |
|     |  |     |   |
|     |  |     |   |
|     |  |     |   |
|     |  |     |   |
|     |  |     |   |
|     |  |     |   |
|     |  |     |   |
|     |  |     |   |
|     |  |     |   |
|     |  |     |   |
|     |