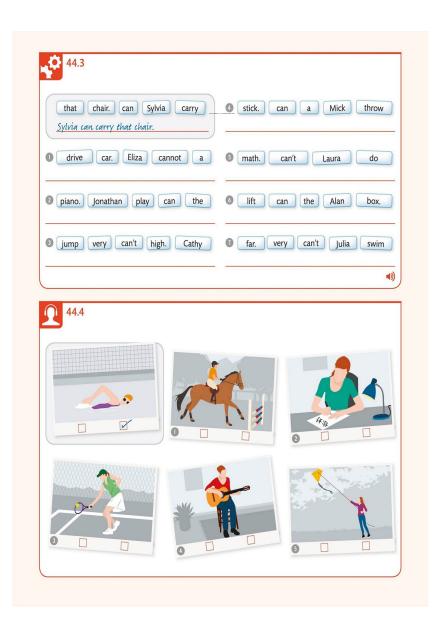

## **ENGLISH**

.....

| 01   |   |   |
|------|---|---|
| 01   |   |   |
|      |   |   |
|      |   |   |
|      |   |   |
|      |   |   |
|      |   |   |
|      |   |   |
|      |   |   |
|      |   |   |
|      | - | _ |
| 02   |   |   |
|      |   |   |
|      |   |   |
|      |   |   |
|      | - |   |
| 03   |   |   |
|      |   |   |
|      |   |   |
|      |   |   |
|      |   |   |
|      |   |   |
|      |   |   |
|      |   |   |
|      |   |   |
|      |   |   |
| 0.4  |   |   |
| 04   |   |   |
|      |   |   |
|      |   |   |
|      |   |   |
|      |   |   |
| 05   |   |   |
|      |   |   |
|      |   |   |
|      |   |   |
|      |   |   |
|      |   |   |
|      |   |   |
|      |   |   |
|      |   |   |
|      |   |   |
| 06   |   | _ |
| - 06 |   |   |
|      |   |   |
|      |   |   |
|      |   |   |
|      |   |   |
|      |   |   |
|      |   |   |
|      |   |   |
|      |   |   |
|      |   |   |
| 07   | - |   |
| 07   |   |   |
|      |   |   |
|      |   |   |
|      |   |   |
|      |   |   |