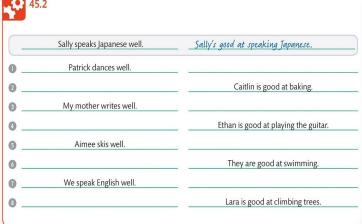

| Zoe's favorite pastime is singing.<br>Zoe's favorite pastime is dancing.     |  |

















...



-

ski well

tell stories swim very well

Jim is a great children's teacher. He can \_

speak Russian



and the second s

water



















.



|  | . — |  |
|--|-----|--|
|  |     |  |
|  |     |  |
|  |     |  |
|  |     |  |
|  |     |  |
|  |     |  |
|  |     |  |
|  |     |  |
|  |     |  |
|  |     |  |
|  |     |  |
|  |     |  |
|  |     |  |









WATER STREET

---





| *** |  |     |   |
|-----|--|-----|---|
|     |  |     |   |
|     |  |     | • |
|     |  |     |   |
|     |  |     |   |
|     |  |     |   |
|     |  |     |   |
|     |  |     |   |
|     |  |     |   |
|     |  |     |   |
|     |  |     |   |
|     |  |     |   |
|     |  |     |   |
|     |  |     |   |
|     |  |     |   |
|     |  |     |   |
|     |  |     |   |
|     |  |     |   |
|     |  |     |   |
|     |  |     |   |
|     |  |     |   |
|     |  |     |   |
|     |  |     |   |
|     |  | *** |   |
|     |  |