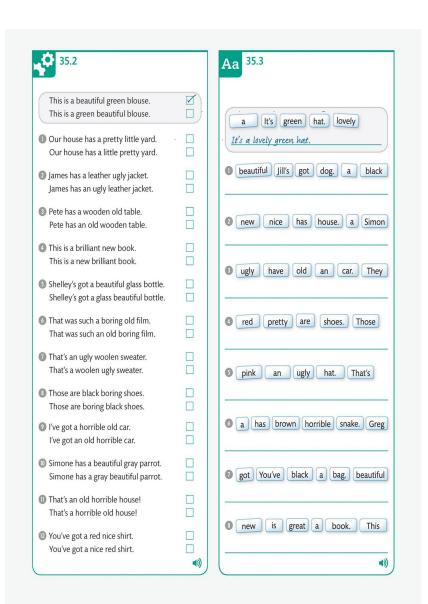

|
|            |                                                |                           |                              |
|            | uce and Shelley don't have any broue 🔲 False 🗹 |                           |                              |
|            |                                                | True  Falso               | _                            |
|            | ey don't have enough butter.<br>ue 🔲 False 🔲   | They have end True        |                              |
| irt        |                                                |                           |                              |
|            | ey have too many bags of flour.                | 5 They don't hav          | ve enough cheese.            |





-----























| The shoes are  cotton ☐ leather ☑ plastic ☐ | The table is     metal                      |
|---------------------------------------------|---------------------------------------------|
| The cups are metal  glass  plastic          | The bag is     leather  □ plastic □ paper □ |
| The table is  wooden  plastic  metal        | The scarf is  wool  leather  silk           |
| The bottle is  plastic  glass  metal        | The bottle is glass    plastic    metal     |
| The jacket is wool  leather plastic         | The bag is paper □ plastic □ leather □      |
| The chairs are  plastic wooden metal        | The lamp is     metal                       |
| The sweater is  wool  leather  nylon        | The chairs are  wooden    metal   plastic □ |













Sarah \_

**(()** 

dancing on