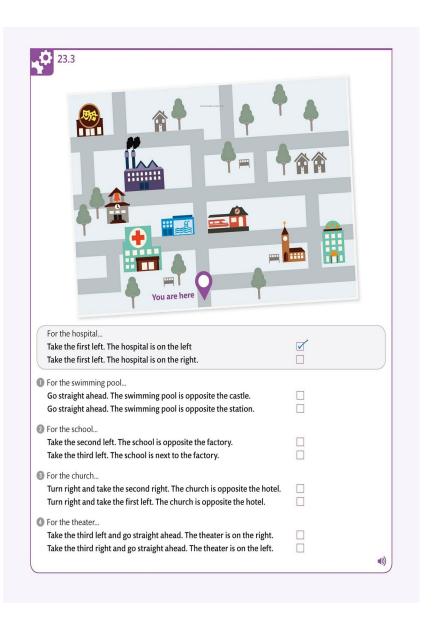

|     |
| I eat my dinner at 6pm. |                                          |                                                                                                                                                              |     |
|                         |                                          | Eat your dinner.                                                                                                                                             |     |

| _ | _ | _ |  |
|---|---|---|--|
|   |   |   |  |
| - |   | _ |  |
|   | _ | _ |  |
|   |   |   |  |
| - | _ | _ |  |
|   |   |   |  |
|   |   |   |  |
|   |   |   |  |
|   |   |   |  |
|   |   |   |  |
|   |   |   |  |
|   |   |   |  |
|   |   |   |  |





.....





mosque

movie theater

restaurant

church

hospital

supermarket

| There's a library, a store, and a museum.  There's a library, and a store, a museum.                                                       | I play and tennis and soccer.  I play tennis and soccer.                                                                                                      |           |
|--------------------------------------------------------------------------------------------------------------------------------------------|---------------------------------------------------------------------------------------------------------------------------------------------------------------|-----------|
| Three chefs, four waiters work in my hotel.  Three chefs and four waiters work in my ho