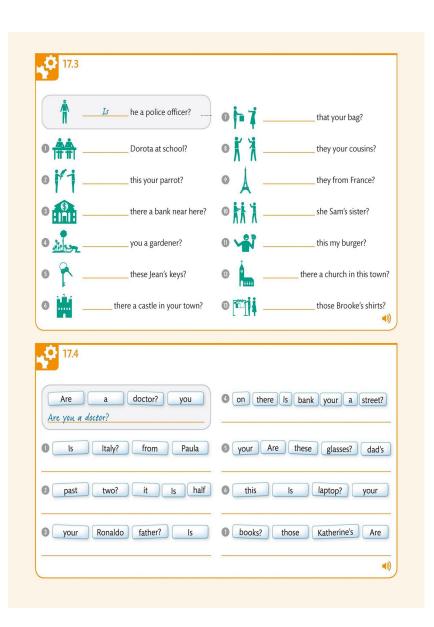

|
|           |  |  |
|           |  |  |
|           |  |  |
|           |  |  |
|           |  |  |
|           |  |  |
|           |  |  |
|           |  |  |
|           |  |  |















|  |  | - |  |
|--|--|---|--|
|  |  |   |  |
|  |  |   |  |
|  |  |   |  |
|  |  |   |  |
|  |  |   |  |
|  |  |   |  |
|  |  |   |  |
|  |  |   |  |
|  |  |   |  |
|  |  |   |  |



True False

True 🗌 False 🔲

True 🗌 False 🔲

years old. I live in Los Angeles, California, and I'm a chef. I work in a Mexican restaurant.

A lot of people think I'm from Mexico, but I'm not. I'm from Colombia. I'm married

to Franco. He's a carpenter. We have a son, Sam. He studies at a local college.

3 She isn't Mexican.

Franco isn't an engineer.

3 They have a daughter in college.





\_\_\_\_







































---















----





......

| _ |  |  |
|---|--|--|
|   |  |  |
|   |  |  |
|   |  |  |
|   |  |  |
|   |  |  |
|   |  |  |
|   |  |  |
|   |  |  |
|   |  |  |
|   |  |  |
|   |  |  |
|   |  |  |
|   |  |  |
|   |  |  |
|   |  |  |









Is there a / an/ any museum in Littleton?

- ① Are there a / an / any factories in your town?
- 2 Is there a / an / any gym downtown?
- 3 Are there a / an / any pencils in your bag?
- 4 Is there a / an / any old church on Station Road?
- 3 Is there a / an / any hospital in the town?
- 6 Is there a / an / any salon near here?
- 1 Is there a / an / any apple in the basket?

- Are there a / an / any restaurants in your town?
- Is there a / an / any library downtown?
- 10 Are there a / an / any books on the table?
- 1 Is there