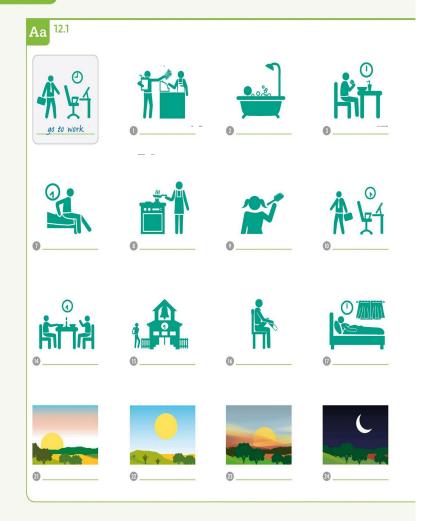

## **ENGLISH**

.....

| 01   |   |   |
|------|---|---|
| 01   |   |   |
|      |   |   |
|      |   |   |
|      |   |   |
|      |   |   |
|      |   |   |
|      |   |   |
|      |   |   |
|      |   |   |
|      | - | _ |
| 02   |   |   |
|      |   |   |
|      |   |   |
|      |   |   |
|      | - |   |
| 03   |   |   |
|      |   |   |
|      |   |   |
|      |   |   |
|      |   |   |
|      |   |   |
|      |   |   |
|      |   |   |
|      |   |   |
|      |   |   |
| 0.4  |   |   |
| 04   |   |   |
|      |   |   |
|      |   |   |
|      |   |   |
|      |   |   |
| 05   |   |   |
|      |   |   |
|      |   |   |
|      |   |   |
|      |   |   |
|      |   |   |
|      |   |   |
|      |   |   |
|      |   |   |
|      |   |   |
| 06   |   | _ |
| - 06 |   |   |
|      |   |   |
|      |   |   |
|      |   |   |
|      |   |   |
|      |   |   |
|      |   |   |
|      |   |   |
|      |   |   |
|      |   |   |
| 07   | - |   |
| 07   |   |   |
|      |   |   |
|      |   |   |
|      |   |   |
|      |   |   |