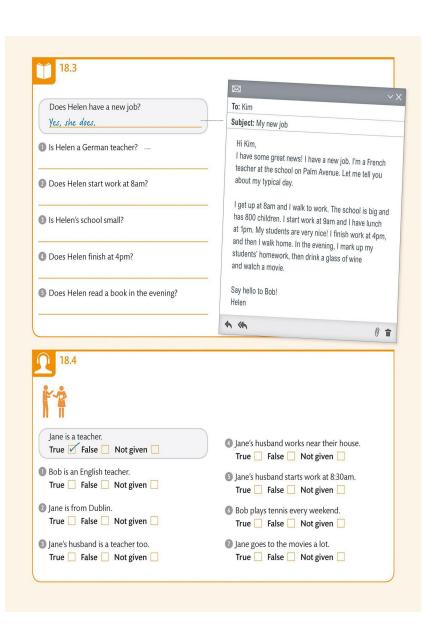

|  |  |
|           |  |  |
|           |  |  |
|           |  |  |
|           |  |  |
|           |  |  |
|           |  |  |
|           |  |  |
|           |  |  |















|  |  | - |  |
|--|--|---|--|
|  |  |   |  |
|  |  |   |  |
|  |  |   |  |
|  |  |   |  |
|  |  |   |  |
|  |  |   |  |
|  |  |   |  |
|  |  |   |  |
|  |  |   |  |
|  |  |   |  |



True False

True 🗌 False 🔲

True 🗌 False 🔲

years old. I live in Los Angeles, California, and I'm a chef. I work in a Mexican restaurant.

A lot of people think I'm from Mexico, but I'm not. I'm from Colombia. I'm married

to Franco. He's a carpenter. We have a son, Sam. He studies at a local college.

3 She isn't Mexican.

Franco isn't an engineer.

3 They have a daughter in college.





\_\_\_\_







































---















----





......

| _ |  |  |
|---|--|--|
|   |  |  |
|   |  |  |
|   |  |  |
|   |  |  |
|   |  |  |
|   |  |  |
|   |  |  |
|   |  |  |
|   |  |  |
|   |  |  |
|   |  |  |
|   |  |  |
|   |  |  |
|   |  |  |
|   |  |  |









Is there a / an/ any museum in Littleton?

- ① Are there a / an / any factories in your town?
- 2 Is there a / an / any gym downtown?
- 3 Are there a / an / any pencils in your bag?
- 4 Is there a / an / any old church on Station Road?
- 3 Is there a / an / any hospital in the town?
- 6 Is there a / an / any salon near here?
- 1 Is there a / an / any apple in the basket?

- Are there a / an / any restaurants in your town?
- Is there a / an / any library downtown?
- 10 Are there a / an / any books on the table?
- 1 Is there a / an / an