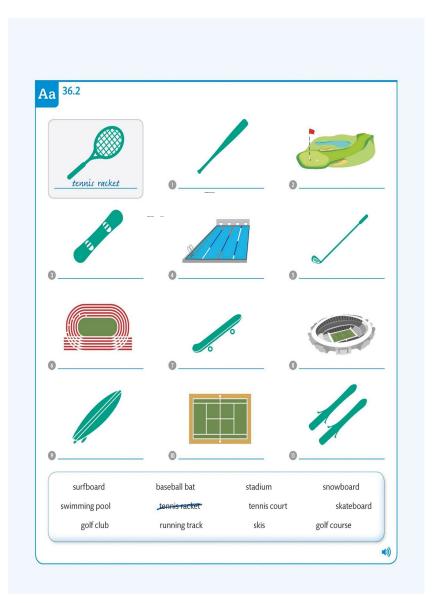

|





-----























| The shoes are  cotton ☐ leather ☑ plastic ☐ | The table is     metal                      |
|---------------------------------------------|---------------------------------------------|
| The cups are metal  glass  plastic          | The bag is     leather  □ plastic □ paper □ |
| The table is  wooden  plastic  metal        | The scarf is  wool  leather  silk           |
| The bottle is  plastic  glass  metal        | The bottle is glass    plastic    metal     |
| The jacket is wool  leather plastic         | The bag is paper □ plastic □ leather □      |
| The chairs are  plastic wooden metal        | The lamp is     metal                       |
| The sweater is  wool  leather  nylon        | The chairs are  wooden    metal   plastic □ |













Sarah \_

**(()** 

dancing on Saturdays.

n sail

nide 🕕

















play cards

go out for a meal

watch television

go camping

take photos

play chess

visit a museum





| 39.3                             |                              | 39.4                                             |
|----------------------------------|------------------------------|--------------------------------------------------|
| How often does                   | John go running?             | I get up early. [rarely]                         |
| always                           |                              | I rarely get up early.                           |
| usually                          |                              | Timory got square,                               |
| sometimes