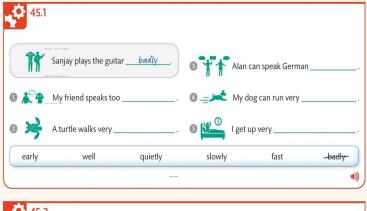

| Zoe's favorite pastime is singing.<br>Zoe's favorite pastime is dancing.     |  |

















...



-

ski well

tell stories swim very well

Jim is a great children's teacher. He can \_

speak Russian



and the second s

water



















.



|  | . — |  |
|--|-----|--|
|  |     |  |
|  |     |  |
|  |     |  |
|  |     |  |
|  |     |  |
|  |     |  |
|  |     |  |
|  |     |  |
|  |     |  |
|  |     |  |
|  |     |  |
|  |     |  |
|  |     |  |









WATER STREET

---





| *** |  |     |   |
|-----|--|-----|---|
|     |  |     |   |
|     |  |     | • |
|     |  |     |   |
|     |  |     |   |
|     |  |     |   |
|     |  |     |   |
|     |  |     |   |
|     |  |     |   |
|     |  |     |   |
|     |  |     |   |
|     |  |     |   |
|     |  |     |   |
|     |  |     |   |
|     |  |     |   |
|     |  |     |   |
|     |  |     |   |
|     |  |     |   |
|     |  |     |   |
|     |  |     |   |
|     |  |     |   |
|     |  |     |   |
|     |  |     |   |
|     |  | *** |   |
|     |  |