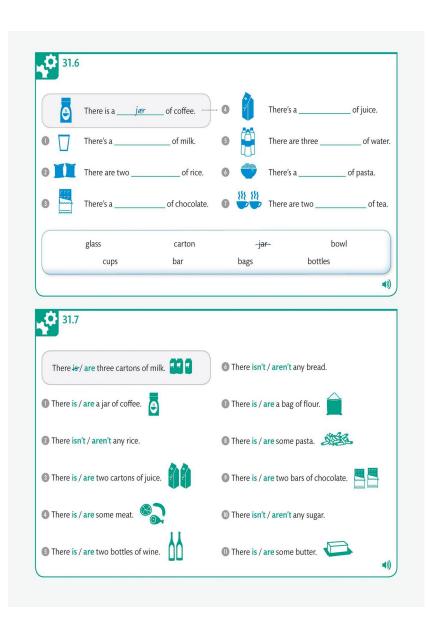

ean. There are three bedrooms a big kitchen. It also has a lovely ybut there is no garage.  Sunny Bank \$1,500/month This modern apartment has two bedrooms and one bathroom with bath and a shower. All the furnity bath and a shower where the same are the same and the same are the same ar | and<br>yard<br>h a<br>ure<br>re |









**o**o Aa **i**••



....





|  | - | <br>- |
|--|---|-------|
|  |   |       |
|  |   |       |
|  |   |       |
|  |   |       |
|  |   |       |
|  |   |       |
|  |   |       |
|  |   |       |
|  |   |       |





breakfast meat sugar potatoes bread fruit cheese vegetables drinks strawberry juice apple seafood chocolate butter spaghetti orange coffee water pasta milk lunch burger -food eggs rice fish dinner salad cereal banana cake



· · · · · · · ·









| _ |  |  |
|---|--|--|
|   |  |  |
|   |  |  |
|   |  |  |
|   |  |  |
|   |  |  |
|   |  |  |
|   |  |  |
|   |  |  |
|   |  |  |
|   |  |  |





| _          | We don't have enough salt.                     | We have enough salt.      | We have too much salt.       |
|------------|------------------------------------------------|---------------------------|------------------------------|
| <u>Y</u>   | ou don't have enough oranges.                  | -                         |                              |
| 2 _        |                                                | There's enough sugar.     |                              |
| 3 _        |                                                |                           | We have too much butter.     |
| 9 _        |