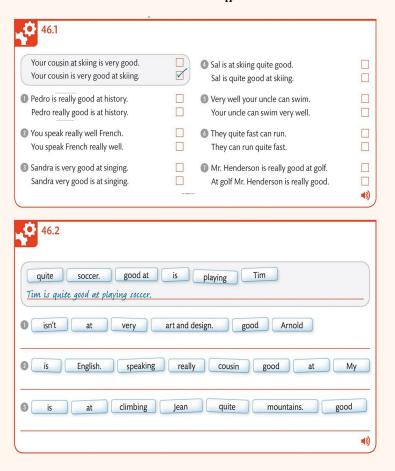

| Zoe's favorite pastime is singing.<br>Zoe's favorite pastime is dancing.     |  |

















...



-

ski well

tell stories swim very well

Jim is a great children's teacher. He can \_

speak Russian



and the second s

water



















.



|  | . — |  |
|--|-----|--|
|  |     |  |
|  |     |  |
|  |     |  |
|  |     |  |
|  |     |  |
|  |     |  |
|  |     |  |
|  |     |  |
|  |     |  |
|  |     |  |
|  |     |  |
|  |     |  |
|  |     |  |









WATER STREET

---





| *** |  |     |   |
|-----|--|-----|---|
|     |  |     |   |
|     |  |     | • |
|     |  |     |   |
|     |  |     |   |
|     |  |     |   |
|     |  |     |   |
|     |  |     |   |
|     |  |     |   |
|     |  |     |   |
|     |  |     |   |
|     |  |     |   |
|     |  |     |   |
|     |  |     |   |
|     |  |     |   |
|     |  |     |   |
|     |  |     |   |
|     |  |     |   |
|     |  |     |   |
|     |  |     |   |
|     |  |     |   |
|     |  |     |   |
|     |  |     |   |
|     |  | *** |   |
|     |  |     |