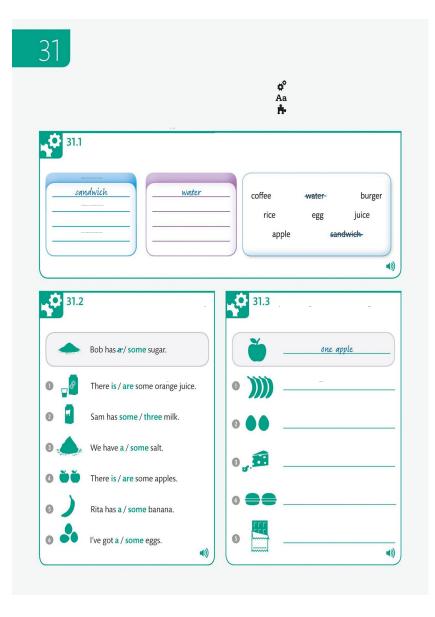

se is right on the ocean. There are three bedrooms a big kitchen. It also has a lovely ybut there is no garage.  Sunny Bank \$1,500/month This modern apartment has two bedrooms and one bathroom with bath and a shower. All the furnity bath and a shower where the same are the same and the same are the same ar | and<br>yard<br>h a<br>ure<br>re |









**o**o Aa **i**••



....





|  | - | <br>- |
|--|---|-------|
|  |   |       |
|  |   |       |
|  |   |       |
|  |   |       |
|  |   |       |
|  |   |       |
|  |   |       |
|  |   |       |
|  |   |       |





breakfast meat sugar potatoes bread fruit cheese vegetables drinks strawberry juice apple seafood chocolate butter spaghetti orange coffee water pasta milk lunch burger -food eggs rice fish dinner salad cereal banana cake



· · · · · · · ·









| _ |  |  |
|---|--|--|
|   |  |  |
|   |  |  |
|   |  |  |
|   |  |  |
|   |  |  |
|   |  |  |
|   |  |  |
|   |  |  |
|   |  |  |
|   |  |  |





| _          | We don't have enough salt.                     | We have enough salt.      | We have too much salt.       |
|------------|------------------------------------------------|---------------------------|------------------------------|
| <u>Y</u>   | ou don't have enough oranges.                  | -                         |                              |
| 2 _        |                                                | There's enough sugar.     |                              |
| 3 _        |                                                |                           | We have too much butter.     |
| 9 _