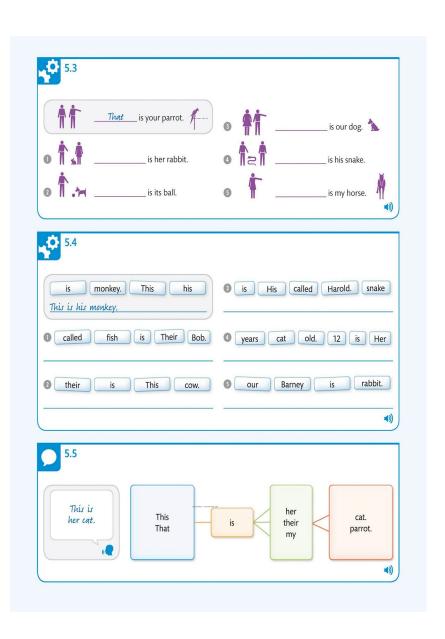

## **ENGLISH**

.....

| 01   |   |   |
|------|---|---|
| 01   |   |   |
|      |   |   |
|      |   |   |
|      |   |   |
|      |   |   |
|      |   |   |
|      |   |   |
|      |   |   |
|      |   |   |
|      | - | _ |
| 02   |   |   |
|      |   |   |
|      |   |   |
|      |   |   |
|      | - |   |
| 03   |   |   |
|      |   |   |
|      |   |   |
|      |   |   |
|      |   |   |
|      |   |   |
|      |   |   |
|      |   |   |
|      |   |   |
|      |   |   |
| 0.4  |   |   |
| 04   |   |   |
|      |   |   |
|      |   |   |
|      |   |   |
|      |   |   |
| 05   |   |   |
|      |   |   |
|      |   |   |
|      |   |   |
|      |   |   |
|      |   |   |
|      |   |   |
|      |   |   |
|      |   |   |
|      |   |   |
| 06   |   | _ |
| - 06 |   |   |
|      |   |   |
|      |   |   |
|      |   |   |
|      |   |   |
|      |   |   |
|      |   |   |
|      |   |   |
|      |   |   |
|      |   |   |
| 07   | - |   |
| 07   |   |   |
|      |   |   |
|      |   |   |
|      |   |   |
|      |   |   |