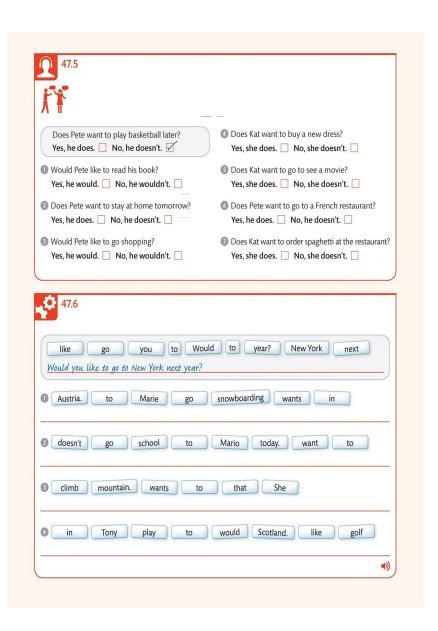

| Zoe's favorite pastime is singing.<br>Zoe's favorite pastime is dancing.     |  |

















...



-

ski well

tell stories swim very well

Jim is a great children's teacher. He can \_

speak Russian



and the second s

water



















.



|  | . — |  |
|--|-----|--|
|  |     |  |
|  |     |  |
|  |     |  |
|  |     |  |
|  |     |  |
|  |     |  |
|  |     |  |
|  |     |  |
|  |     |  |
|  |     |  |
|  |     |  |
|  |     |  |
|  |     |  |









WATER STREET

---





| *** |  |     |   |
|-----|--|-----|---|
|     |  |     |   |
|     |  |     | • |
|     |  |     |   |
|     |  |     |   |
|     |  |     |   |
|     |  |     |   |
|     |  |     |   |
|     |  |     |   |
|     |  |     |   |
|     |  |     |   |
|     |  |     |   |
|     |  |     |   |
|     |  |     |   |
|     |  |     |   |
|     |  |     |   |
|     |  |     |   |
|     |  |     |   |
|     |  |     |   |
|     |  |     |   |
|     |  |     |   |
|     |  |     |   |
|     |  |     |   |
|     |  | *** |   |
|     |  |     |   |
|     |  |     |   |
|     |  |     |   |
|     |  |     |   |
|     |  |     |   |
|     |  |     |   |
|     |  |     |   |
|     |  |     |   |
|     |  |     |   |
|     |  |     |   |
|     |  |     |   |

|  |   | _ |