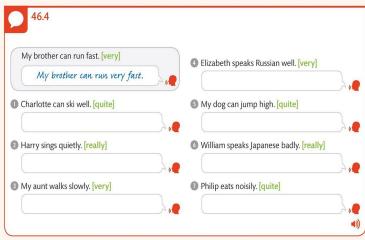

| Zoe's favorite pastime is singing.<br>Zoe's favorite pastime is dancing.     |  |

















...



-

ski well

tell stories swim very well

Jim is a great children's teacher. He can \_

speak Russian



and the second s

water



















.



|  | . — |  |
|--|-----|--|
|  |     |  |
|  |     |  |
|  |     |  |
|  |     |  |
|  |     |  |
|  |     |  |
|  |     |  |
|  |     |  |
|  |     |  |
|  |     |  |
|  |     |  |
|  |     |  |
|  |     |  |









WATER STREET

---





| *** |  |     |   |
|-----|--|-----|---|
|     |  |     |   |
|     |  |     | • |
|     |  |     |   |
|     |  |     |   |
|     |  |     |   |
|     |  |     |   |
|     |  |     |   |
|     |  |     |   |
|     |  |     |   |
|     |  |     |   |
|     |  |     |   |
|     |  |     |   |
|     |  |     |   |
|     |  |     |   |
|     |  |     |   |
|     |  |     |   |
|     |  |     |   |
|     |  |     |   |
|     |  |     |   |
|     |  |     |   |
|     |  |     |   |
|     |  |     |   |
|     |  | *** |   |
|     |  |     |   |
|