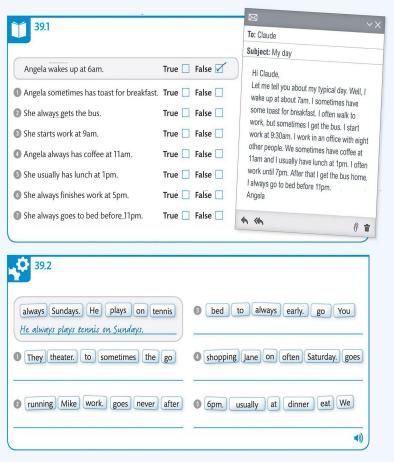

## **ENGLISH**

.....

| 01   |   |   |
|------|---|---|
| 01   |   |   |
|      |   |   |
|      |   |   |
|      |   |   |
|      |   |   |
|      |   |   |
|      |   |   |
|      |   |   |
|      |   |   |
|      | - | _ |
| 02   |   |   |
|      |   |   |
|      |   |   |
|      |   |   |
|      | - |   |
| 03   |   |   |
|      |   |   |
|      |   |   |
|      |   |   |
|      |   |   |
|      |   |   |
|      |   |   |
|      |   |   |
|      |   |   |
|      |   |   |
| 0.4  |   |   |
| 04   |   |   |
|      |   |   |
|      |   |   |
|      |   |   |
|      |   |   |
| 05   |   |   |
|      |   |   |
|      |   |   |
|      |   |   |
|      |   |   |
|      |   |   |
|      |   |   |
|      |   |   |
|      |   |   |
|      |   |   |
| 06   |   | _ |
| - 06 |   |   |
|      |   |   |
|      |   |   |
|      |   |   |
|      |   |   |
|      |   |   |
|      |   |   |
|      |   |   |
|      |   |   |
|      |   |   |
| 07   | - |   |
| 07   |   |   |
|      |   |   |
|      |   |   |
|      |   |   |
|      |   |   |