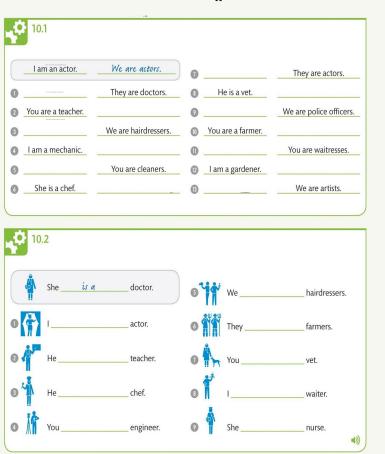

## **ENGLISH**

.....

| 01   |   |   |
|------|---|---|
| 01   |   |   |
|      |   |   |
|      |   |   |
|      |   |   |
|      |   |   |
|      |   |   |
|      |   |   |
|      |   |   |
|      |   |   |
|      | - | _ |
| 02   |   |   |
|      |   |   |
|      |   |   |
|      |   |   |
|      | - |   |
| 03   |   |   |
|      |   |   |
|      |   |   |
|      |   |   |
|      |   |   |
|      |   |   |
|      |   |   |
|      |   |   |
|      |   |   |
|      |   |   |
| 0.4  |   |   |
| 04   |   |   |
|      |   |   |
|      |   |   |
|      |   |   |
|      |   |   |
| 05   |   |   |
|      |   |   |
|      |   |   |
|      |   |   |
|      |   |   |
|      |   |   |
|      |   |   |
|      |   |   |
|      |   |   |
|      |   |   |
| 06   |   | _ |
| - 06 |   |   |
|      |   |   |
|      |   |   |
|      |   |   |
|      |   |   |
|      |   |   |
|      |   |   |
|      |   |   |
|      |   |   |
|      |   |   |
| 07   | - |   |
| 07   |   |   |
|      |   |   |
|      |   |   |
|      |   |   |
|      |   |   |