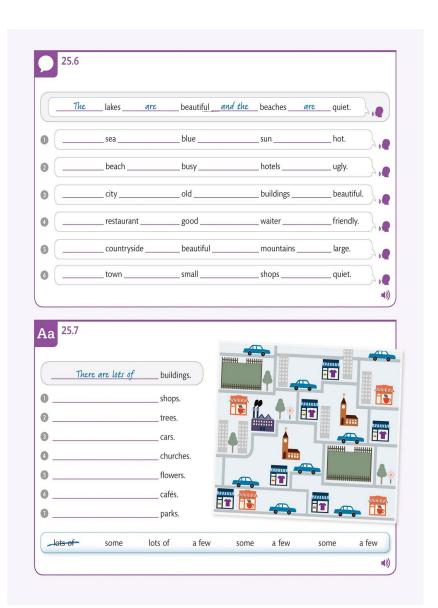

------------|-----------------------------------------|---------------|--------------------|-------------|---|--|
| **        | They are small ch    | nildren.                                | ·             |                    |             |   |  |
|           | Peter is a good w    | vaiter.                                 |               |                    |             |   |  |
|           | Fido is a big dog.   |                                         |               |                    |             |   |  |
|           | Melby is a quiet     | town.                                   |               |                    | <b>4</b> 0) |   |  |
| si g g ho | mall ood rrible bung | easy quiet bad old slow large beautiful | True          | only a few hotels. |             |   |  |



.....





|         |  | 00 tool |  |
|---------|--|---------|--|
| arrest. |  |         |  |
|         |  |         |  |
|         |  |         |  |
|         |  |         |  |
|         |  |         |  |
|         |  |         |  |
|         |  |         |  |
|         |  |         |  |
|         |  |         |  |
|         |  |         |  |







| They <u>have</u> two daughters. |
|---------------------------------|
| Bob and Shirley a big dog.      |
| ② She some new friends.         |
| 3 We two sons at home.          |
| 4 James two cars.               |
| 5 His house three bedrooms.     |
| Pam lots of books at home.      |
| • He two cats.                  |
| 3 Sally's house a new kitchen.  |
| You a beautiful house.          |
| ① I three sisters.              |
| Kelly and