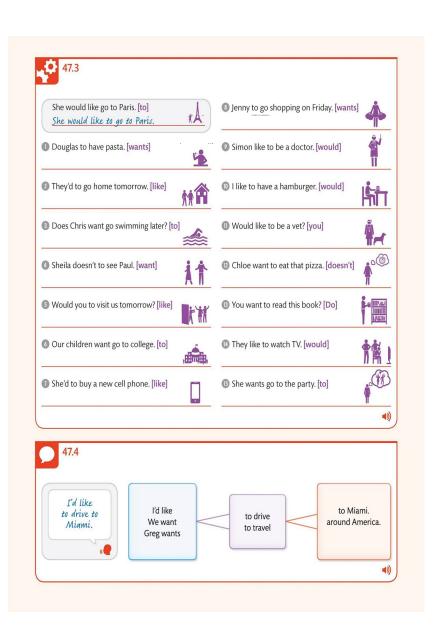

| Zoe's favorite pastime is singing.<br>Zoe's favorite pastime is dancing.     |  |

















...



-

ski well

tell stories swim very well

Jim is a great children's teacher. He can \_

speak Russian



and the second s

water



















.



|  | . — |  |
|--|-----|--|
|  |     |  |
|  |     |  |
|  |     |  |
|  |     |  |
|  |     |  |
|  |     |  |
|  |     |  |
|  |     |  |
|  |     |  |
|  |     |  |
|  |     |  |
|  |     |  |
|  |     |  |









WATER STREET

---





| *** |  |     |   |
|-----|--|-----|---|
|     |  |     |   |
|     |  |     | • |
|     |  |     |   |
|     |  |     |   |
|     |  |     |   |
|     |  |     |   |
|     |  |     |   |
|     |  |     |   |
|     |  |     |   |
|     |  |     |   |
|     |  |     |   |
|     |  |     |   |
|     |  |     |   |
|     |  |     |   |
|     |  |     |   |
|     |  |     |   |
|     |  |     |   |
|     |  |     |   |
|     |  |     |   |
|     |  |     |   |
|     |  |     |   |
|     |  |     |   |
|     |  | *** |   |
|     |  |     |   |
|     |  |