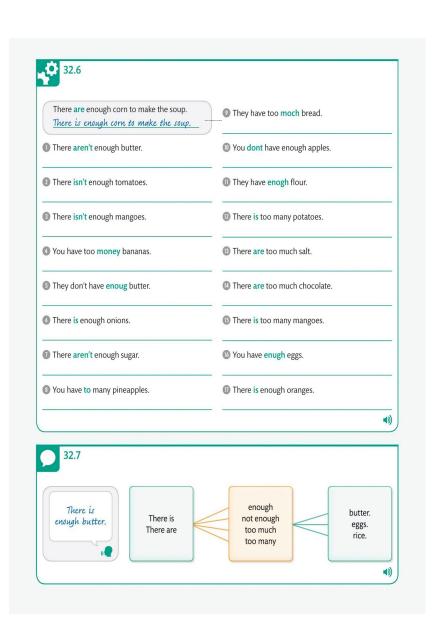

|                              |
|            |                                                |                           |                              |
|            | uce and Shelley don't have any broue 🔲 False 🗹 |                           |                              |
|            |                                                | True  Falso               | _                            |
|            | ey don't have enough butter.<br>ue 🔲 False 🔲   | They have end True        |                              |
| irt        |                                                |                           |                              |
|            | ey have too many bags of flour.                | 5 They don't hav          | ve enough cheese.            |





-----























| The shoes are  cotton ☐ leather ☑ plastic ☐ | The table is     metal                      |
|---------------------------------------------|---------------------------------------------|
| The cups are metal  glass  plastic          | The bag is     leather  □ plastic □ paper □ |
| The table is  wooden  plastic  metal        | The scarf is  wool  leather  silk           |
| The bottle is  plastic  glass  metal        | The bottle is glass    plastic    metal     |
| The jacket is wool  leather plastic         | The bag is paper □ plastic □ leather □      |
| The chairs are  plastic wooden metal        | The lamp is     metal                       |
| The sweater is  wool  leather  nylon        | The chairs are  wooden    metal   plastic □ |













Sara