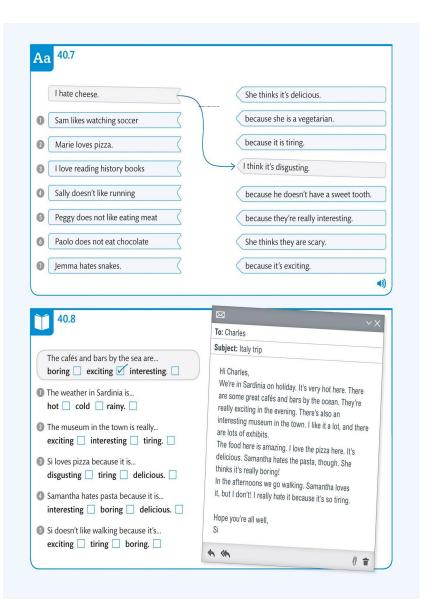

laying tennis  reading books      |
|                        | What does she not like?  tennis  golf                                       |
|                        | What does Doug love doing? watching TV                                      |
|                        | What music does Doug like?  pop music                                       |
|                        | What does he dislike doing? going shopping  reading newspapers              |
|                        | What does Shelley like doing in her free time? cooking  going to the cinema |
| _                      | What does Shelley dislike?  cooking  cary films                             |
|                        | What does she like doing? taking photos visiting museums                    |

Aa Aa



AND 24 AND 25











| *   | Ellie's favorite color is purple. Ellie's favorite color is green.                  | 0           | P