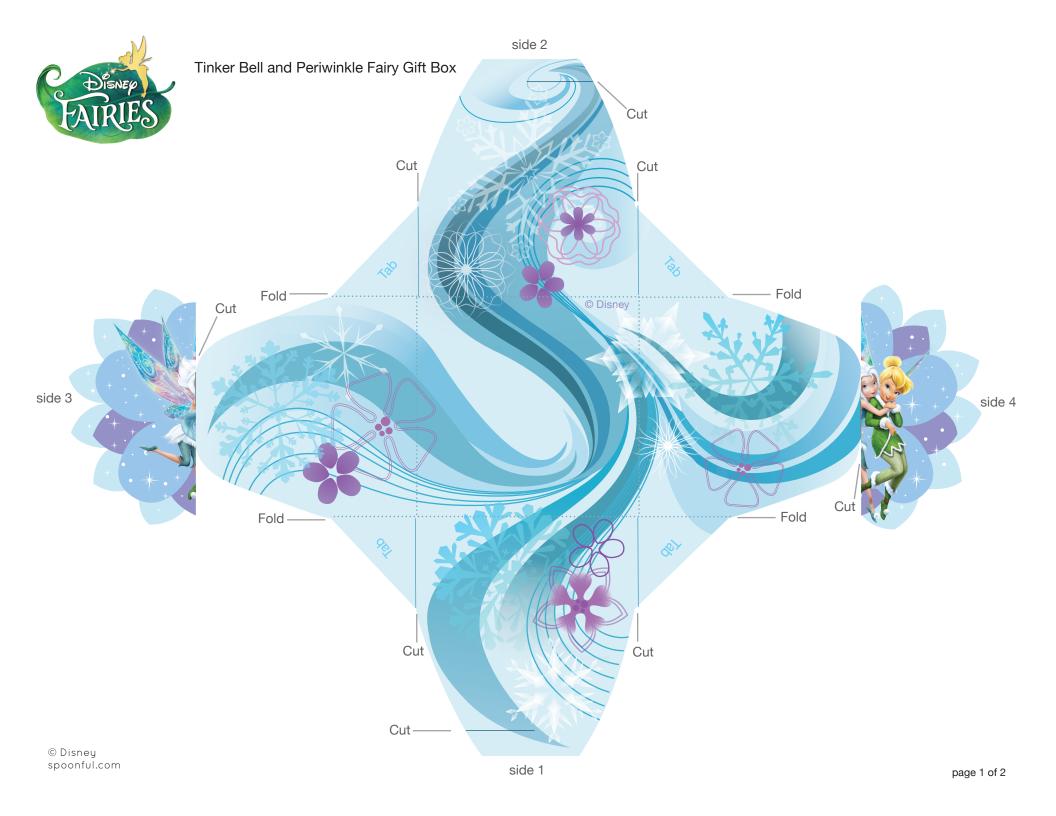

## Tinker Bell and Periwinkle Fairy Gift Box

## Instructions

- 1. Print the gift box on regular paper or cardstock and cut out the design. Cut along the solid black lines at the end of sides 1 and 2 and along the blue solid lines to the left and right of sides 1 and 2. Cut along the black solid lines on the inside of each snowflake half. Do not cut any further than the solid lines go.
- 2. Make folds along all dotted lines, then use glue or double-sided tape to secure the tabs to the back of their corresponding pieces. The box should begin to take shape.
- 3. To close the box, connect the two slits from sides 1 and 2, then connect the two slits from sides 3 and 4. The flower will adorn the top of the gift box.