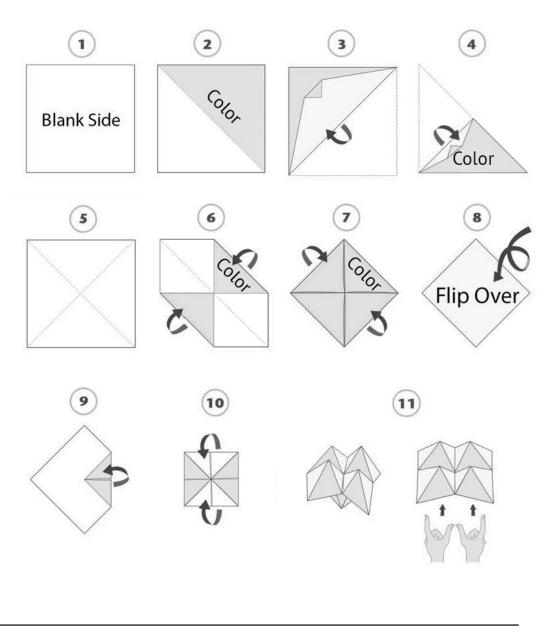

Now Available on Blu-ray™, Digital HD & ூீங்கµ Movies Anywhere

- 1. Print out and cut along dashed line.
- 2. With the color side down, fold the square to make a triangle.
- 3. Open and fold square the opposite way.
- 4. Fold triangle to make another triangle.
- 5. Open and face color side down.
- 6. Fold 2 corners toward the center with the color side showing.
- 7. Fold other 2 corners toward the center to make a square.
- 8. Flip over.
- 9. Fold 2 corners toward the center.
- 10. Fold other 2 corners toward the center to make a square.
- Insert your thumbs and forefingers into the open areas of the squares so the flaps open up. Push the points together in the center.
- 12. Choose an item and count the number to open the Catcher to reveal the characters. Pull the Catcher apart with your fingers to reveal 4 characters and repeat the other way as you count.