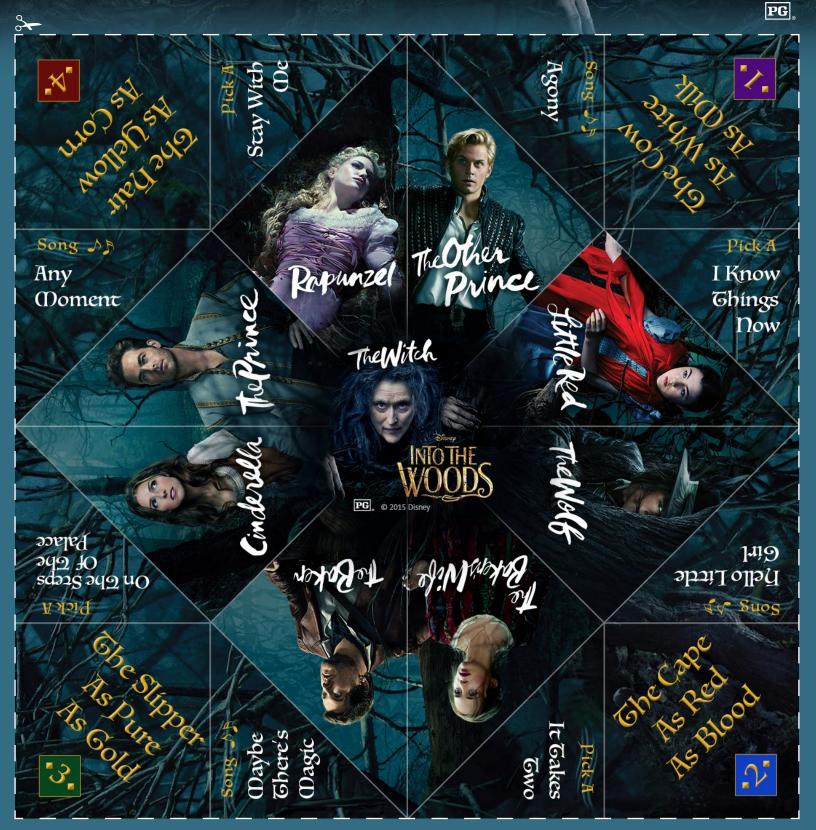

## Character Catcher Game

Ghe Witch makes a deal to lift the evil spell if the Baker's household collects the items to help restore her beauty.

Get familiar with the characters at movies.disney.com/into-the-woods

Character Catcher Game Instructions

How To Play:

- 1. Choose one item the Baker needs to collect (Cow, Cape, Slipper or Hair).
- 2. Alternate opening the catcher the number of times indicated for that item (1, 2, 3 or 4).
- 3. Pick a song title from the inside once the counting is done and four song selections are revealed.
- 4. Open the catcher and look inside that song title to see which character you are most like.