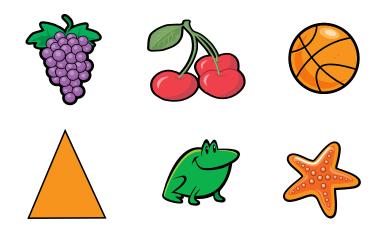

### **Circles and Triangles**

### This is a circle. Trace the circles on this page. ball This is a triangle. Trace the triangles on this page. ice cream cone

### **Stars and Squares**

# This is a star. Trace the stars on this page. This is a square. Trace the squares on this page.

### **Trapezoids and Diamonds**

# **This is a trapezoid.** Trace the trapezoids on this page. lamp This is a diamond. Trace the diamonds on this page.

### Octagons and Hearts

## This is an octagon. Trace the octagons on this page. stop sign This is a heart. Trace the hearts on this page. Valentine's Day card

### **Ovals and Rectangles**



### **Red and Orange**

### The apple is red.



Circle the items below that are red.



### The fish is orange.



Circle the items below that are orange.



### Yellow and Green

### The banana is yellow.



Circle the items below that are yellow.



### The frog is green.



Circle the items below that are green.



### Blue and Purple

### The sky is blue.



Circle the items below that are blue.



### The balloon is purple.



Circle the items below that are purple.



### Find It!

Draw a circle around the items that are red.

Draw a square around the items that are orange.

Draw a triangle  $\triangle$  around the items that are yellow.









































### What's Missing?

Draw circles on the cars to complete the pictures and color them in.



### **Primary Colors**

Primary colors mix together to make secondary colors.

Color in the circles below.