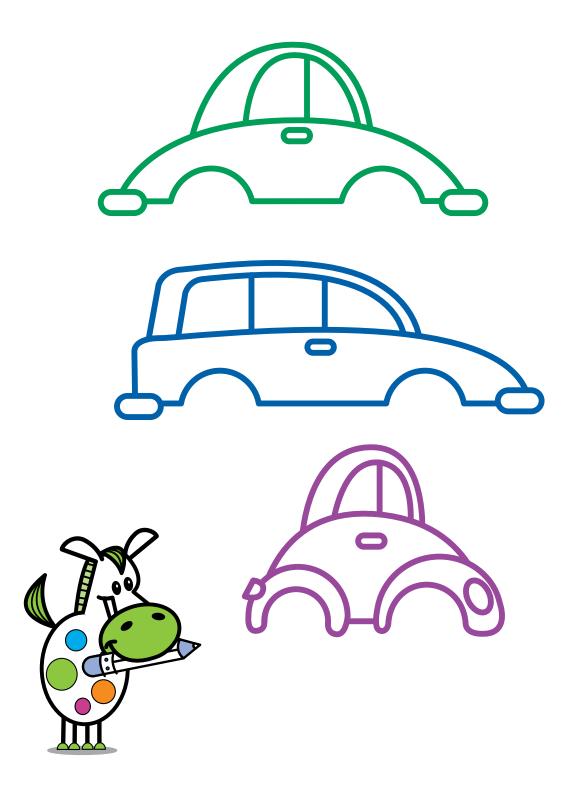

### What's Missing?

Draw circles on the cars to complete the pictures and color them in.