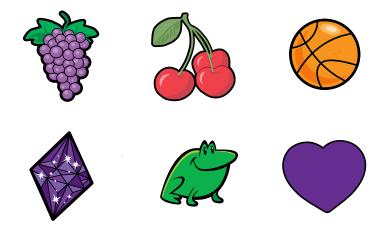

monds**

# **This is a trapezoid.** Trace the trapezoids on this page. lamp This is a diamond. Trace the diamonds on this page.

### Octagons and Hearts

## This is an octagon. Trace the octagons on this page. stop sign This is a heart. Trace the hearts on this page. Valentine's Day card

### **Ovals and Rectangles**



### **Red and Orange**

### The apple is red.



Circle the items below that are red.



### The fish is orange.



Circle the items below that are orange.



### Yellow and Green

### The banana is yellow.



Circle the items below that are yellow.



### The frog is green.



Circle the items below that are green.



### Blue and Purple

### The sky is blue.



Circle the items below that are blue.



### The balloon is purple.



Circle the items below that are purple.



### Find It!

Draw a circle around the items that are red.

Draw a square around the items that are orange.

Draw a triangle  $\triangle$  around the items that are yellow.









































### What's Missing?

Draw circles on the cars to complete the pictures and color them in.



### **Primary Colors**

Primary colors mix together to make secondary colors.

Color in the circles below.