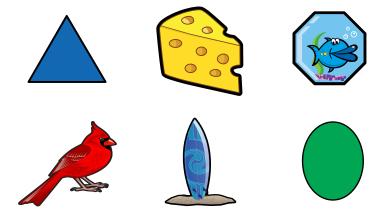

### The apple is red.

Circle the items below that are red.

### The fish is orange.

Circle the items below that are orange.