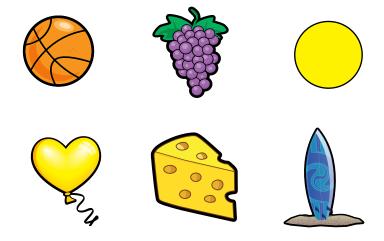

. ball This is a triangle. Trace the triangles on this page. ice cream cone

### **Stars and Squares**

# This is a star. Trace the stars on this page. This is a square. Trace the squares on this page.

### **Trapezoids and Diamonds**

# **This is a trapezoid.** Trace the trapezoids on this page. lamp This is a diamond. Trace the diamonds on this page.

### Octagons and Hearts

## This is an octagon. Trace the octagons on this page. stop sign This is a heart. Trace the hearts on this page. Valentine's Day card

### **Ovals and Rectangles**



### **Red and Orange**

### The apple is red.



Circle the items below that are red.



### The fish is orange.



Circle the items below that are orange.



### Yellow and Green

### The banana is yellow.



Circle the items below that are yellow.



### The frog is green.



Circle the items below that are green.



### Blue and Purple

### The sky is blue.



Circle the items below that are blue.



### The balloon is purple.



Circle the items below that are purple.



### Find It!

Draw a circle around the items that are red.

Draw a square around the items that are orange.

Draw a triangle  $\triangle$  around the items that are yellow.









































### What's Missing?

Draw circles on the cars to complete the pictures and color them in.



### **Primary Colors**

Primary colors mix together to make secondary colors.

Color in the circles below.