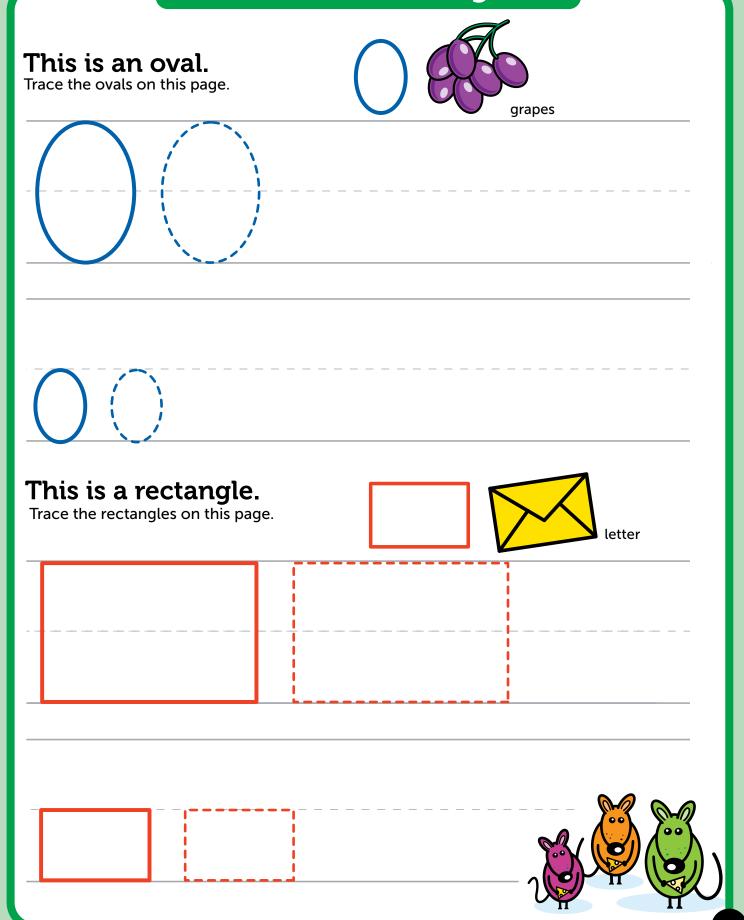

### **Circles and Triangles**

### This is a circle. Trace the circles on this page. ball This is a triangle. Trace the triangles on this page. ice cream cone

### **Stars and Squares**

# This is a star. Trace the stars on this page. This is a square. Trace the squares on this page.

### **Trapezoids and Diamonds**

# **This is a trapezoid.** Trace the trapezoids on this page. lamp This is a diamond. Trace the diamonds on this page.

### Octagons and Hearts

## This is an octagon. Trace the octagons on this page. stop sign This is a heart. Trace the hearts on this page. Valentine's Day card

### **Ovals and Rectangles**



### **Red and Orange**

### The apple is red.



Circle the items below that are red.



### The fish is orange.



Circle the items below that are orange.



### Yellow and Green

### The banana is yellow.



Circle the items below that are yellow.



### The frog is green.



Circle the items below that are green.



### Blue and Purple

### The sky is blue.



Circle the items below that are blue.



### The balloon is purple.



Circle the items below that are purple.



### Find It!

Draw a circle around the items that are red.

Draw a square around the items that are orange.

Draw a triangle  $\triangle$  around the items that are yellow.









































### What's Missing?

Draw circles on the cars to complete the pictures and color them in.



### **Prima