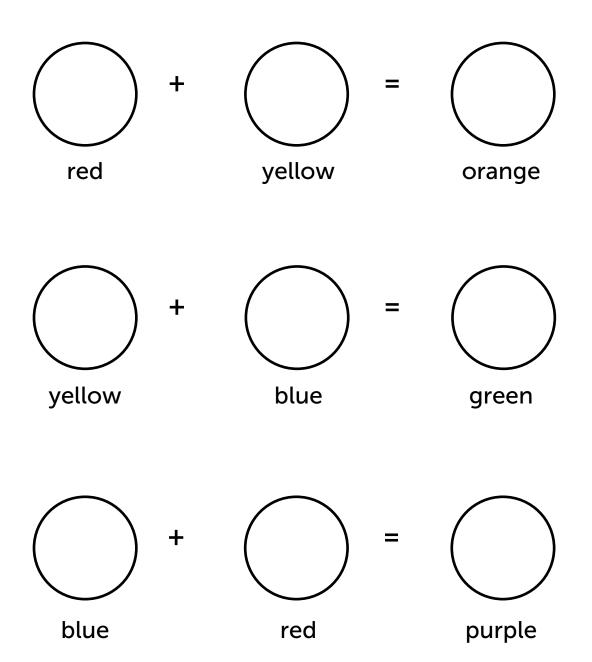

### **Primary Colors**

Primary colors mix together to make secondary colors.

Color in the circles below.