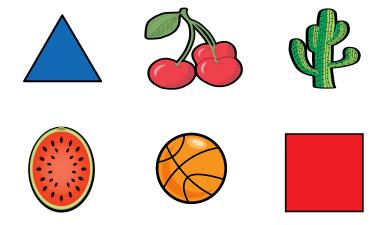

### Find It!

Draw a circle around the items that are red.

Draw a square around the items that are orange.

Draw a triangle  $\triangle$  around the items that are yellow.