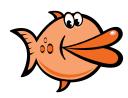

. stop sign This is a heart. Trace the hearts on this page. Valentine's Day card

### **Ovals and Rectangles**



### **Red and Orange**

### The apple is red.



Circle the items below that are red.



### The fish is orange.



Circle the items below that are orange.



### Yellow and Green

### The banana is yellow.



Circle the items below that are yellow.



### The frog is green.



Circle the items below that are green.



### Blue and Purple

### The sky is blue.



Circle the items below that are blue.



### The balloon is purple.



Circle the items below that are purple.



### Find It!

Draw a circle around the items that are red.

Draw a square around the items that are orange.

Draw a triangle  $\triangle$  around the items that are yellow.









































### What's Missing?

Draw circles on the cars to complete the pictures and color them in.



### **Primary Colors**

Primary colors mix together to make secondary colors.

Color in the circles below.