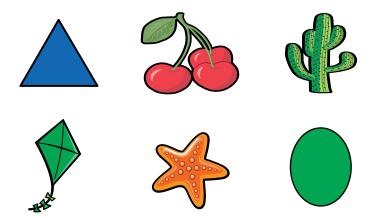

am cone

### **Stars and Squares**

# This is a star. Trace the stars on this page. This is a square. Trace the squares on this page.

### **Trapezoids and Diamonds**

# **This is a trapezoid.** Trace the trapezoids on this page. lamp This is a diamond. Trace the diamonds on this page.

### Octagons and Hearts

## This is an octagon. Trace the octagons on this page. stop sign This is a heart. Trace the hearts on this page. Valentine's Day card

### **Ovals and Rectangles**



### **Red and Orange**

### The apple is red.



Circle the items below that are red.



### The fish is orange.



Circle the items below that are orange.



### Yellow and Green

### The banana is yellow.



Circle the items below that are yellow.



### The frog is green.



Circle the items below that are green.



### Blue and Purple

### The sky is blue.



Circle the items below that are blue.



### The balloon is purple.



Circle the items below that are purple.



### Find It!

Draw a circle around the items that are red.

Draw a square around the items that are orange.

Draw a triangle  $\triangle$  around the items that are yellow.









































### What's Missing?

Draw circles on the cars to complete the pictures and color them in.



### **Primary Colors**

Primary colors mix together to make secondary colors.

Color in the circles below.