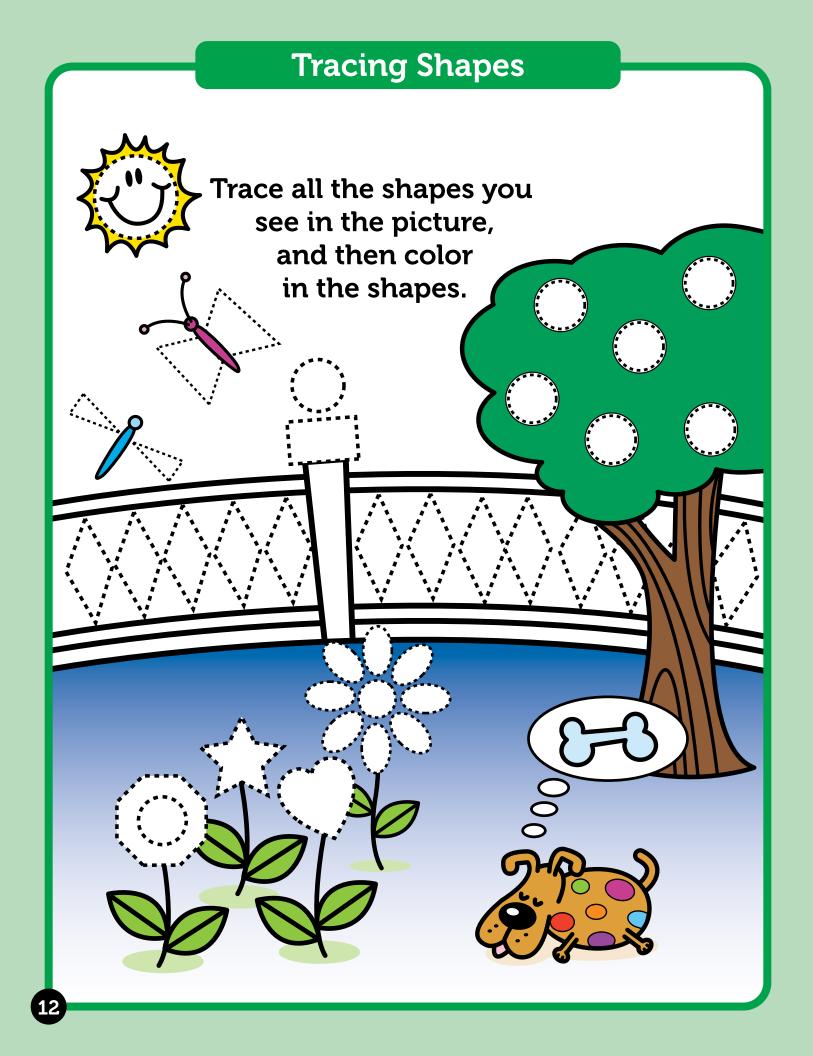

fish is orange.



Circle the items below that are orange.



### Yellow and Green

### The banana is yellow.



Circle the items below that are yellow.



### The frog is green.



Circle the items below that are green.



### Blue and Purple

### The sky is blue.



Circle the items below that are blue.



### The balloon is purple.



Circle the items below that are purple.



### Find It!

Draw a circle around the items that are red.

Draw a square around the items that are orange.

Draw a triangle  $\triangle$  around the items that are yellow.









































### What's Missing?

Draw circles on the cars to complete the pictures and color them in.



### **Primary Colors**

Primary colors mix together to make secondary colors.

Color in the circles below.