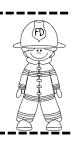

# Firefighter

<u>Teachatdaycare.com</u>

| <b>-</b>              |
|-----------------------|
| Cut out the pictures: |
| below and glue        |
| them next to the      |
| correct name. Then    |
| color the pictures    |
|                       |