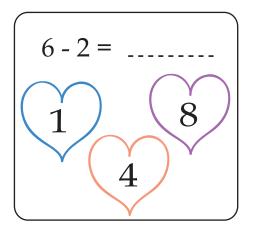

# **Math Addition**

Count up the tools to complete each addition problem. Write your answer in the box.

0

0

0

0

Jill needs help finding the right heart. Subtract the numbers in each box and color the heart with the correct answer.