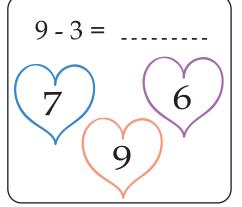

# **Math Addition**

Count up the tools to complete each addition problem. Write your answer in the box.

0

0

0

0

Jill needs help finding the right heart. Subtract the numbers in each box and color the heart with the correct answer.

### subtract the numbers

Jill needs help finding the right heart. Subtract the numbers in each box and color the heart with the correct answer.

L'deducation.com