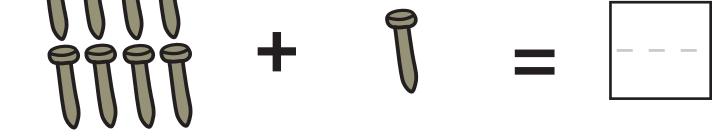

# **Math Addition**

Count up the tools to complete each addition problem. Write your answer in the box.

0

0

0

0

Jill needs help finding the right heart. Subtract the numbers in each box and color the heart with the correct answer.