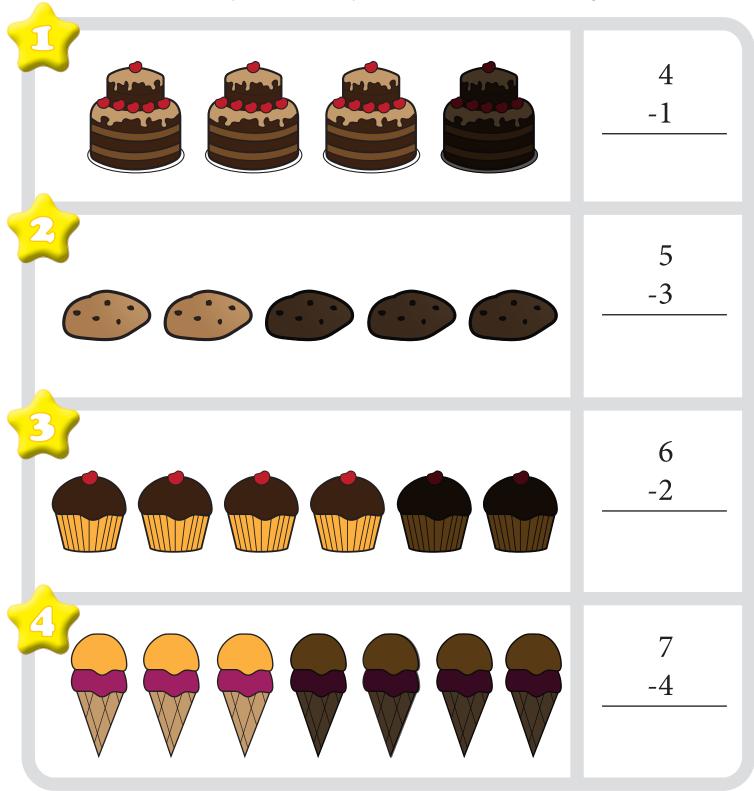

## Mouse Snack

Count the pieces of cheese. Count how many pieces the mouse eats. Subtract to tell how many are left.

Count how many desserts are in each box. Now take away the darker pictures. How many are left? Write your answer in the box on the right.