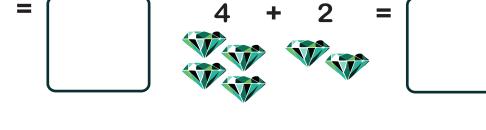

Education.com

Find worksheets, games, lessons & more at education.com/resources © 2007 - 2019 Education.com

AHOY! I'm Pirate Billy. Will you help me count up my treasure? It's easy! How many of each picture do you see? Add them up and write the number in the box.