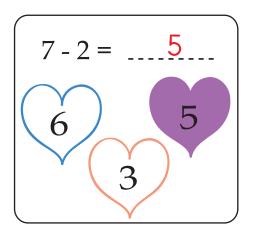

# **Math Addition**

Count up the tools to complete each addition problem. Write your answer in the box.

0

0

0

0

Jill needs help finding the right heart. Subtract the numbers in each box and color the heart with the correct answer.