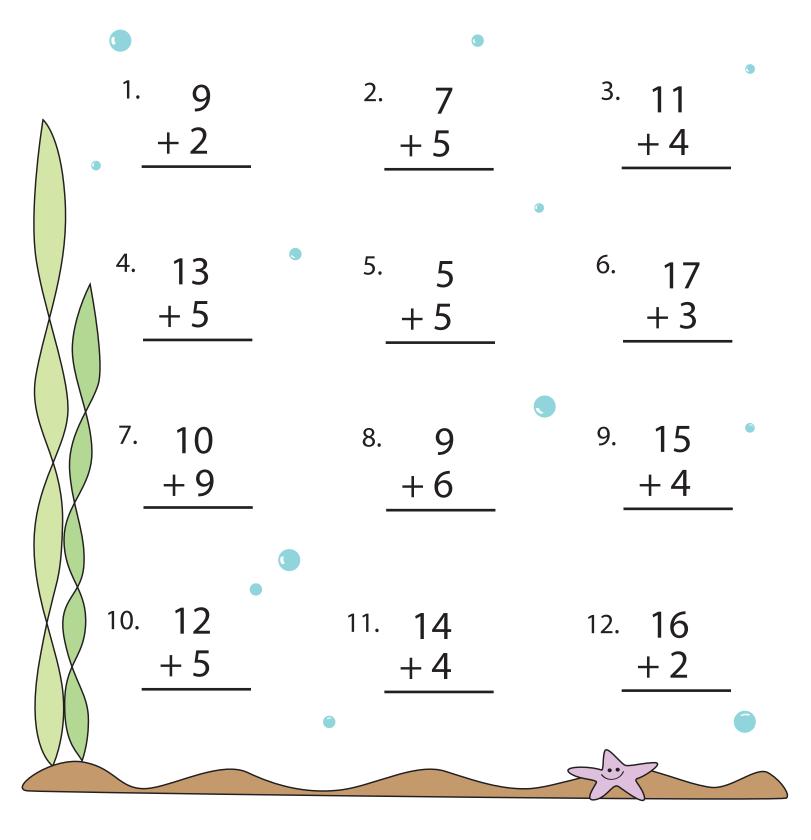

ی Eosy Addition... Under the Sea!  $\bigcirc$ Solve the addition problems below.