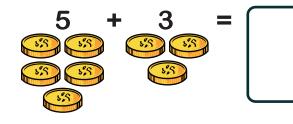

# **Math Addition**

Count up the tools to complete each addition problem. Write your answer in the box.

0

0

0

0

Jill needs help finding the right heart. Subtract the numbers in each box and color the heart with the correct answer.