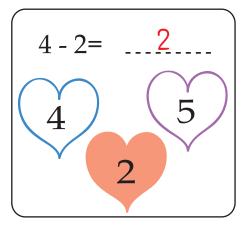

# **Math Addition**

Count up the tools to complete each addition problem. Write your answer in the box.

0

0

0

0

Jill needs help finding the right heart. Subtract the numbers in each box and color the heart with the correct answer.

### subtract the numbers

Jill needs help finding the right heart. Subtract the numbers in each box and color the heart with the correct answer.

L'deducation.com