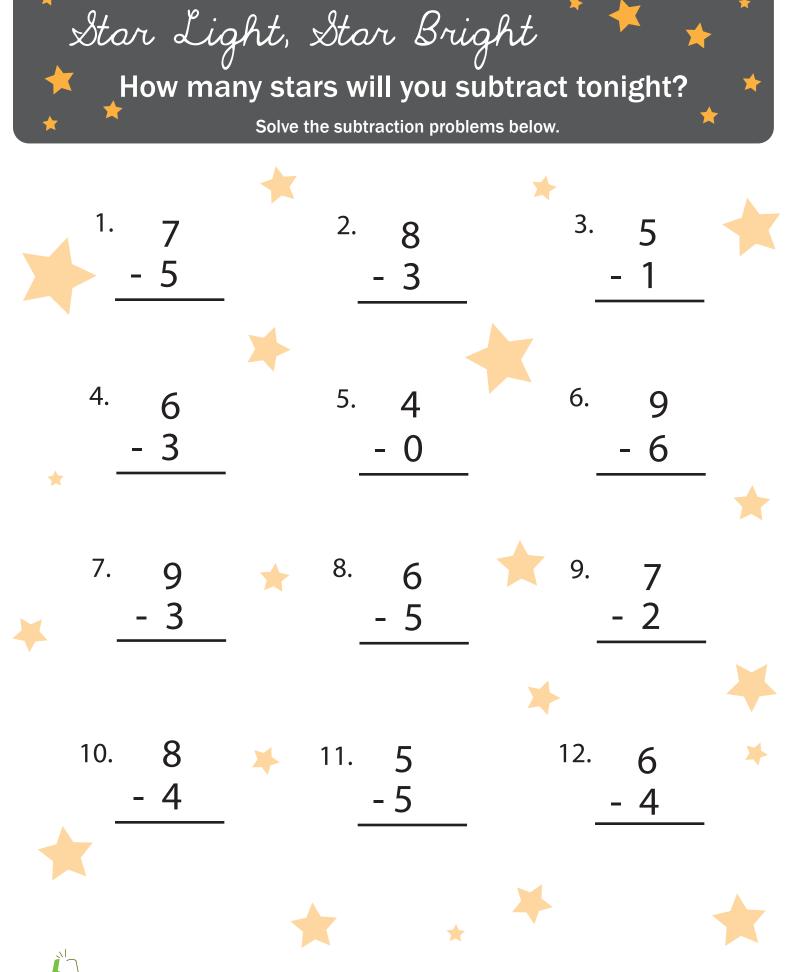

| 1. 12<br>- 4              | <sup>2.</sup> 16<br>- 3                           | <sup>3.</sup> 9<br>- 6  |    |
|---------------------------|---------------------------------------------------|-------------------------|----|
| • <sup>4.</sup> 15<br>- 8 | <sup>5.</sup> 17<br>7                             | •<br>6. 10<br>- 4       |    |
| <sup>7.</sup> 20<br>- 6   | <ul> <li><sup>8.</sup> 11</li> <li>- 9</li> </ul> | <sup>9.</sup> 19<br>- 4 |    |
| •<br>10. 19<br>- 7        | 11. <b>14</b><br>- 7                              | 12. 13<br>- 10          |    |
|                           |                                                   |                         | VV |