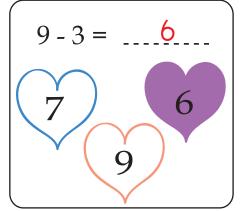

# **Math Addition**

Count up the tools to complete each addition problem. Write your answer in the box.

0

0

0

0

Jill needs help finding the right heart. Subtract the numbers in each box and color the heart with the correct answer.

### subtract the numbers

Jill needs help finding the right heart. Subtract the numbers in each box and color the heart with the correct answer.

L'deducation.com