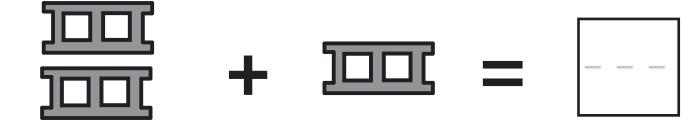

### ★ SHAPE SUBTRACTION ★

- Count all the objects in the group.
- Cross out 2 objects in each group to show how many you are subtracting.
- Count how many are left and write the answer.

Ken needs to cut 38 pieces of wood for the living room and 28 pieces for the master bedroom. How many pieces of wood in total does Ken need to cut?