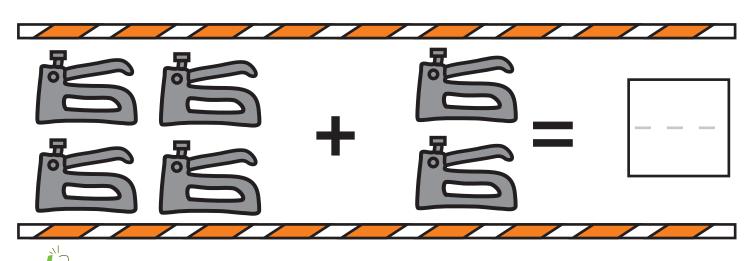

Education.com

Find worksheets, games, lessons & more at education.com/resources © 2007 - 2019 Education.com

AHOY! I'm Pirate Billy. Will you help me count up my treasure? It's easy! How many of each picture do you see? Add them up and write the number in the box.