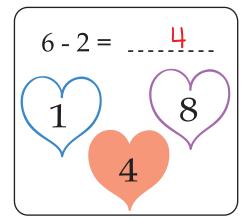

# **Math Addition**

Count up the tools to complete each addition problem. Write your answer in the box.

0

0

0

0

Jill needs help finding the right heart. Subtract the numbers in each box and color the heart with the correct answer.

### subtract the numbers

Jill needs help finding the right heart. Subtract the numbers in each box and color the heart with the correct answer.

L'deducation.com