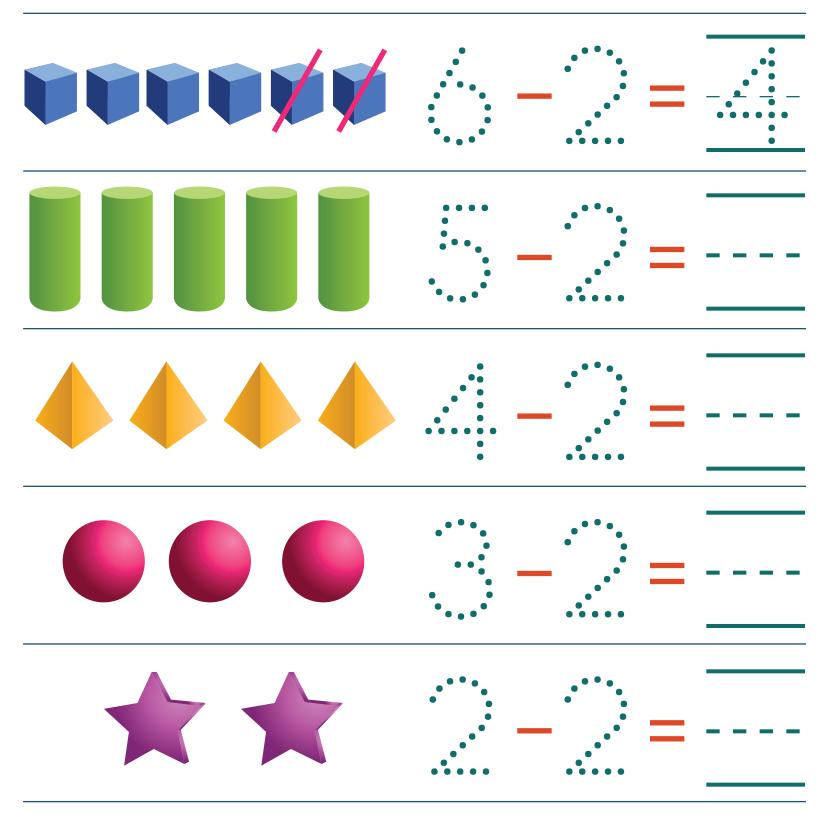

### ★ SHAPE SUBTRACTION ★

- Count all the objects in the group.
- Cross out 2 objects in each group to show how many you are subtracting.
- Count how many are left and write the answer.

Ken needs to cut 38 pieces of wood for the living room and 28 pieces for the master bedroom. How many pieces of wood in total does Ken need to cut?