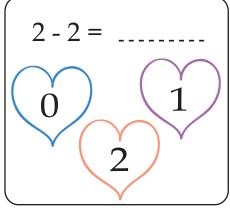

# **Math Addition**

Count up the tools to complete each addition problem. Write your answer in the box.

0

0

0

0

Jill needs help finding the right heart. Subtract the numbers in each box and color the heart with the correct answer.

### subtract the numbers

Jill needs help finding the right heart. Subtract the numbers in each box and color the heart with the correct answer.

L'deducation.com