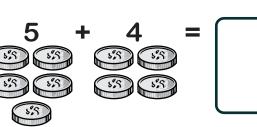

Education.com

Find worksheets, games, lessons & more at education.com/resources © 2007 - 2019 Education.com

AHOY! I'm Pirate Billy. Will you help me count up my treasure? It's easy! How many of each picture do you see? Add them up and write the number in the box.