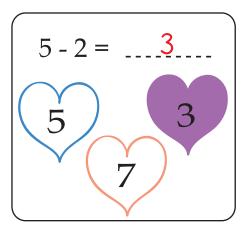

# **Math Addition**

Count up the tools to complete each addition problem. Write your answer in the box.

0

0

0

0

Jill needs help finding the right heart. Subtract the numbers in each box and color the heart with the correct answer.

### subtract the numbers

Jill needs help finding the right heart. Subtract the numbers in each box and color the heart with the correct answer.

L'deducation.com