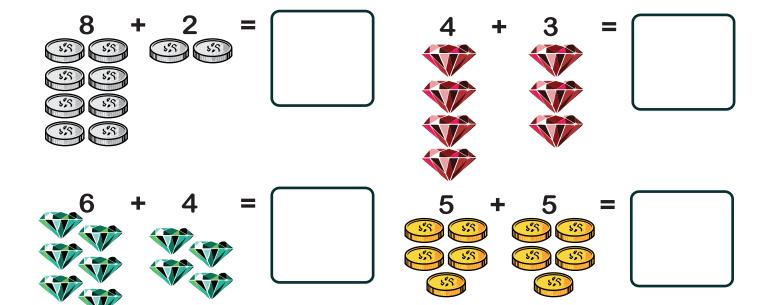

Education.com

Find worksheets, games, lessons & more at education.com/resources © 2007 - 2019 Education.com

AHOY! I'm Pirate Billy. Will you help me count up my treasure? It's easy! How many of each picture do you see? Add them up and write the number in the box.