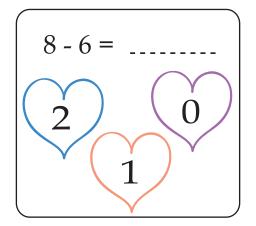

# **Math Addition**

Count up the tools to complete each addition problem. Write your answer in the box.

0

0

0

0

Jill needs help finding the right heart. Subtract the numbers in each box and color the heart with the correct answer.

### subtract the numbers

Jill needs help finding the right heart. Subtract the numbers in each box and color the heart with the correct answer.

L'deducation.com