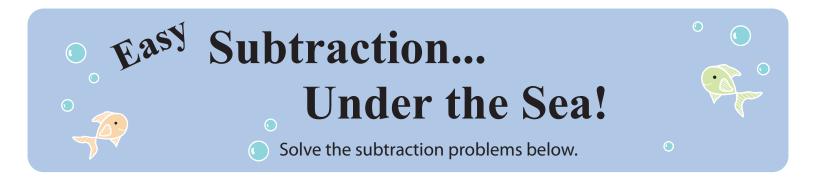

### • Fasy Subtraction... Under the Sea!

|                    |                  | •                 |  |
|--------------------|------------------|-------------------|--|
| <sup>1.</sup> 12   | <sup>2.</sup> 16 | <sup>3.</sup> 9   |  |
| - 4                | - 3              | - 6               |  |
| 8                  | 13               | 3                 |  |
| • <sup>4.</sup> 15 | 5. 17            | 6. 10             |  |
| <u>- 8</u>         | <u>- 7</u>       | - 4               |  |
| 7                  | 10               | 6                 |  |
| 7. 20              | <sup>8.</sup> 11 | 9. 19             |  |
| - 6                | - 9              | - 4               |  |
| 14                 | 2                | 15                |  |
| 10. 19             | 11. <b>14</b>    | <sup>12.</sup> 13 |  |
| - 7                | - 7              | <u>- 10</u>       |  |
| 12                 | • 7              | <u>3</u>          |  |
|                    |                  |                   |  |