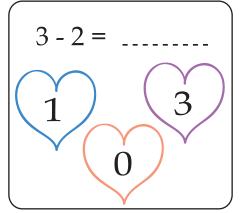

# **Math Addition**

Count up the tools to complete each addition problem. Write your answer in the box.

0

0

0

0

Jill needs help finding the right heart. Subtract the numbers in each box and color the heart with the correct answer.