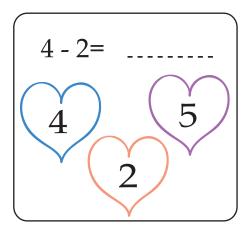

# **Math Addition**

Count up the tools to complete each addition problem. Write your answer in the box.

0

0

0

0

Jill needs help finding the right heart. Subtract the numbers in each box and color the heart with the correct answer.