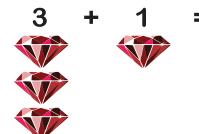

Education.com

Find worksheets, games, lessons & more at education.com/resources © 2007 - 2019 Education.com

AHOY! I'm Pirate Billy. Will you help me count up my treasure? It's easy! How many of each picture do you see? Add them up and write the number in the box.