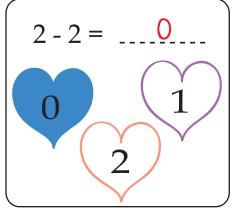

# **Math Addition**

Count up the tools to complete each addition problem. Write your answer in the box.

0

0

0

0

Jill needs help finding the right heart. Subtract the numbers in each box and color the heart with the correct answer.

### subtract the numbers

Jill needs help finding the right heart. Subtract the numbers in each box and color the heart with the correct answer.

L'deducation.com