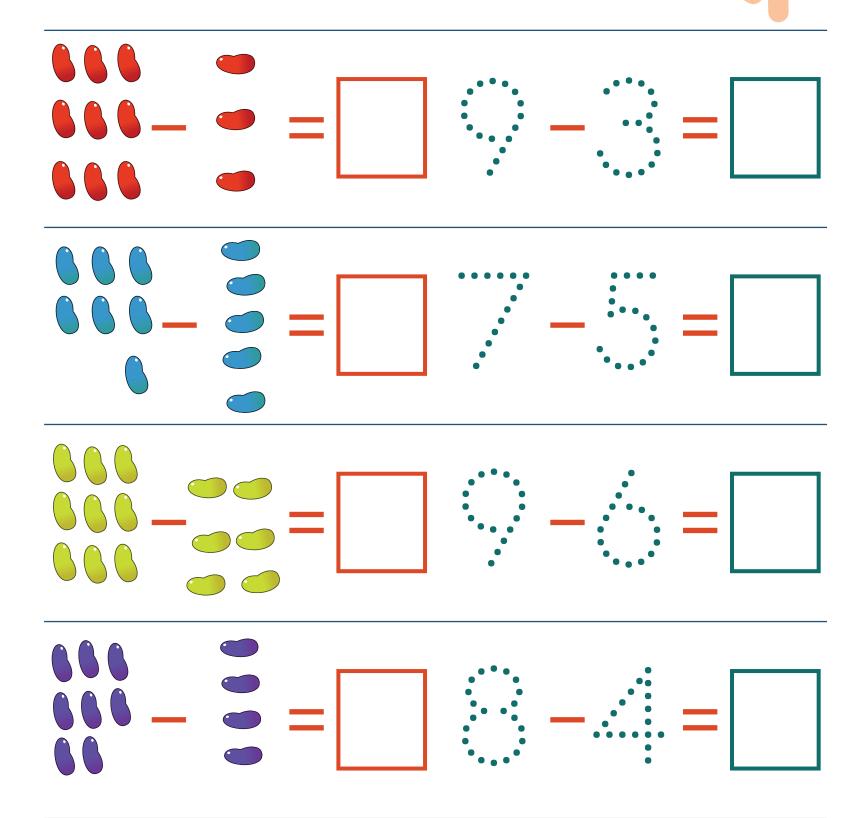

## Math SUBTRACTION

- Ben dropped his jelly beans! Count how many he's dropped.
- Subtract and tell how many are left.
- Write your answers in the space provided.