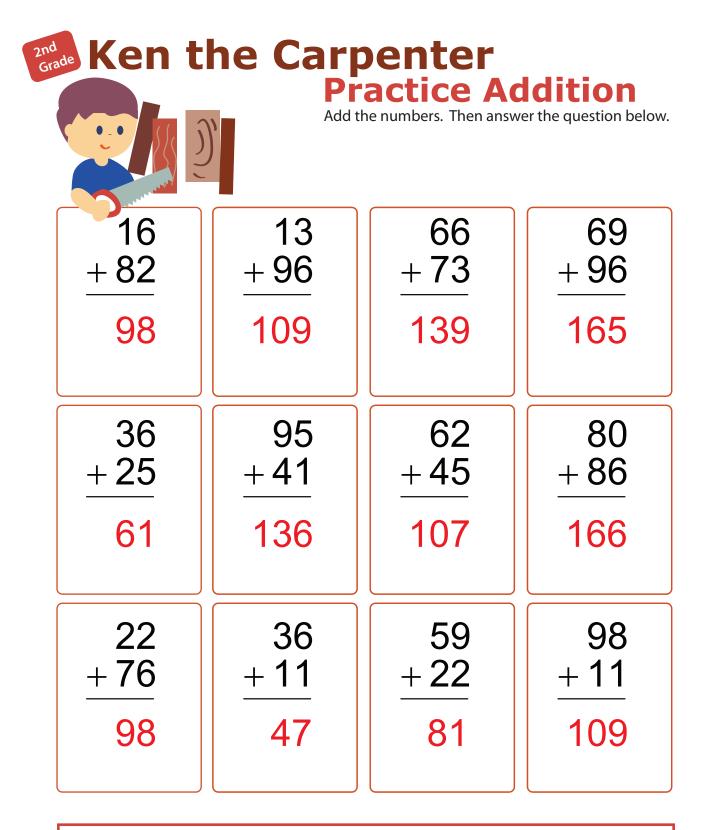

#### **Table of Contents**

Addition Under the Sea Count and Subtract Practice Addition with Ken the Carpenter! Subtraction Under the Sea Pirate Math Subtraction with Pictures: Jelly Beans Builder Addition Subtraction Coloring Color by Addition Facts Subtracting with Stars Counting Up Subtraction Dessert Subtraction Simple Addition and Subtraction Add and Subtract