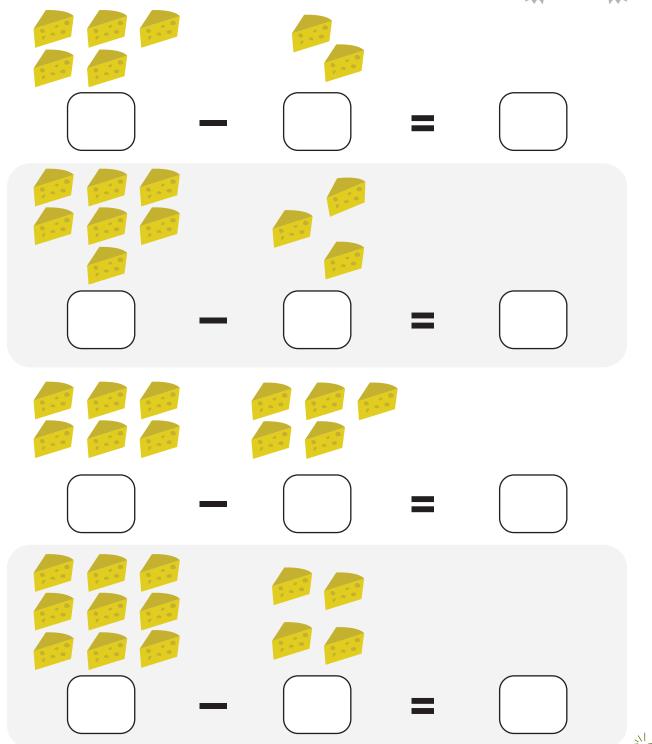

## Mouse Snack

Count the pieces of cheese. Count how many pieces the mouse eats. Subtract to tell how many are left.

Count how many desserts are in each box. Now take away the darker pictures. How many are left? Write your answer in the box on the right.