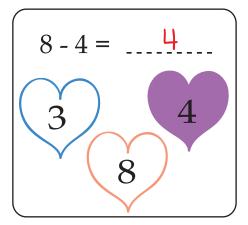

# **Math Addition**

Count up the tools to complete each addition problem. Write your answer in the box.

0

0

0

0

Jill needs help finding the right heart. Subtract the numbers in each box and color the heart with the correct answer.

### subtract the numbers

Jill needs help finding the right heart. Subtract the numbers in each box and color the heart with the correct answer.

L'deducation.com