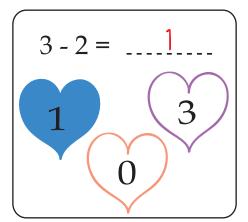

# **Math Addition**

Count up the tools to complete each addition problem. Write your answer in the box.

0

0

0

0

Jill needs help finding the right heart. Subtract the numbers in each box and color the heart with the correct answer.

### subtract the numbers

Jill needs help finding the right heart. Subtract the numbers in each box and color the heart with the correct answer.

L'deducation.com