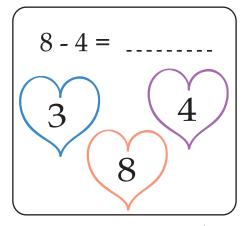

# **Math Addition**

Count up the tools to complete each addition problem. Write your answer in the box.

0

0

0

0

Jill needs help finding the right heart. Subtract the numbers in each box and color the heart with the correct answer.