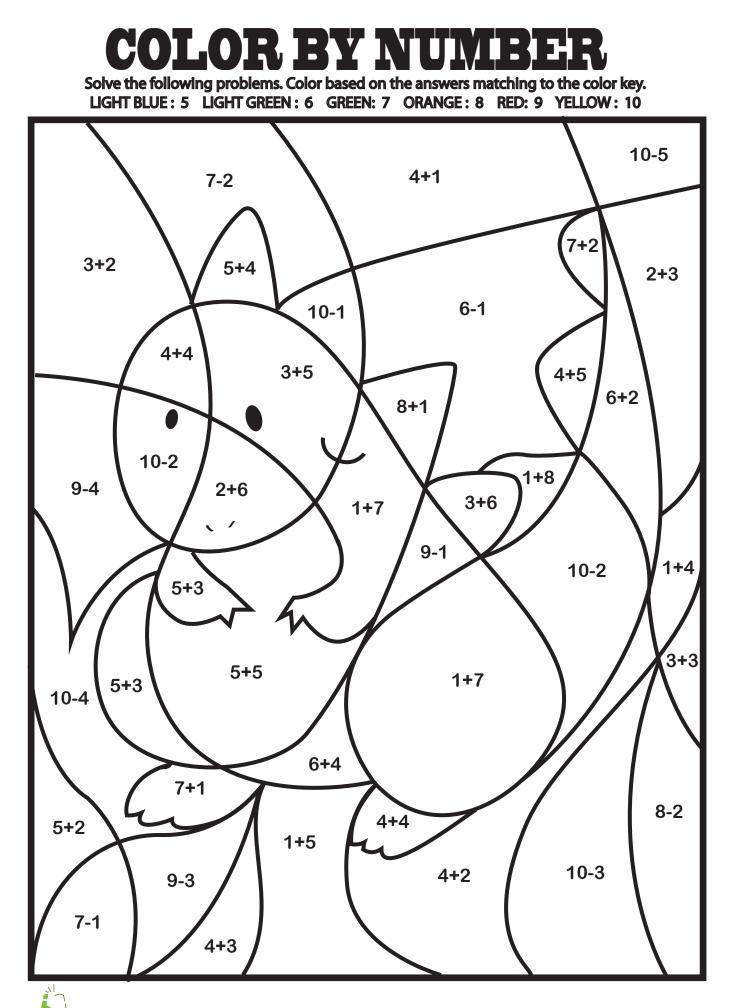

### **COLOR BY NUMBER**

Solve the following problems. Color based on the answers matching to the color key. LIGHT BLUE: 5 LIGHT GREEN: 6 GREEN: 7 ORANGE: 8 RED: 9 YELLOW: 10

Education.com

Find worksheets, games, lessons & more at education.com/resources © 2007 - 2019 Education.com