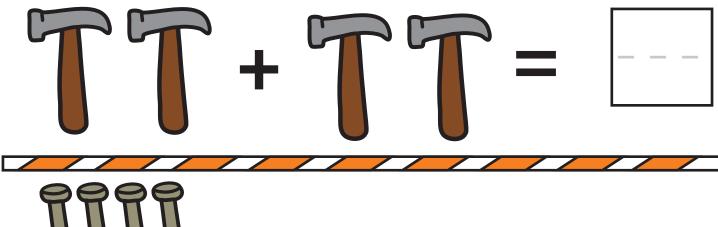

# **Math Addition**

Count up the tools to complete each addition problem. Write your answer in the box.

0

0

0

0

Jill needs help finding the right heart. Subtract the numbers in each box and color the heart with the correct answer.