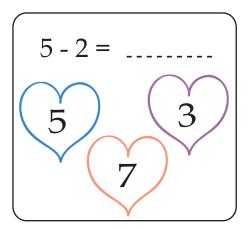

# **Math Addition**

Count up the tools to complete each addition problem. Write your answer in the box.

0

0

0

0

Jill needs help finding the right heart. Subtract the numbers in each box and color the heart with the correct answer.

### subtract the numbers

Jill needs help finding the right heart. Subtract the numbers in each box and color the heart with the correct answer.

L'deducation.com