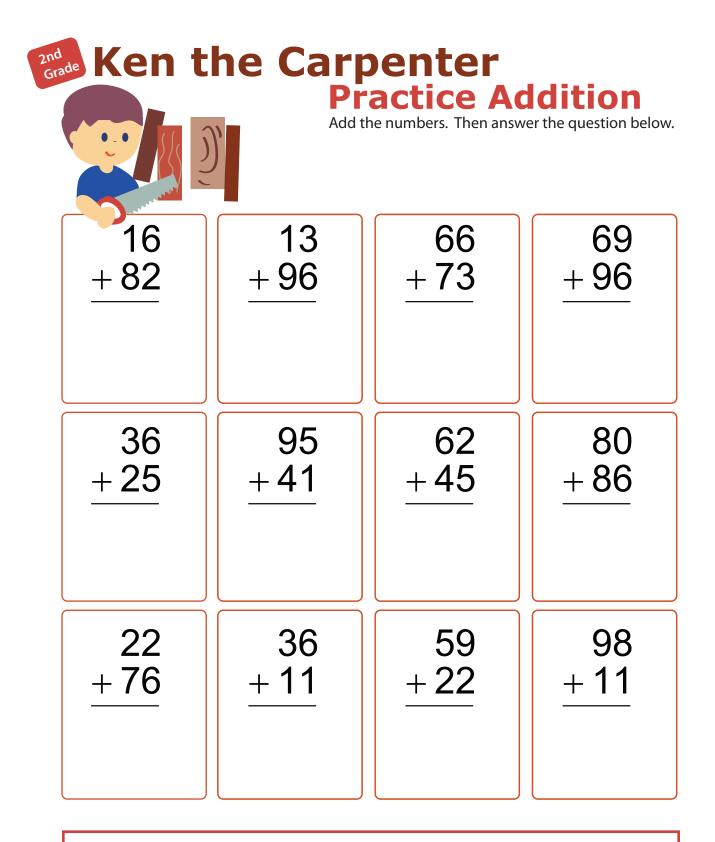

### ★ SHAPE SUBTRACTION ★

- Count all the objects in the group.
- Cross out 2 objects in each group to show how many you are subtracting.
- Count how many are left and write the answer.

Ken needs to cut 38 pieces of wood for the living room and 28 pieces for the master bedroom. How many pieces of wood in total does Ken need to cut?

Find worksheets, games, lessons & more at education.com/resources © 2007 - 2018 Education.com

Ken needs to cut 38 pieces of wood for the living room and 28 pieces for the master bedroom. How many pieces of wood in total does Ken need to cut?