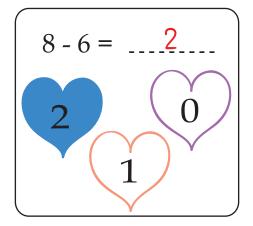

# **Math Addition**

Count up the tools to complete each addition problem. Write your answer in the box.

0

0

0

0

Jill needs help finding the right heart. Subtract the numbers in each box and color the heart with the correct answer.

### subtract the numbers

Jill needs help finding the right heart. Subtract the numbers in each box and color the heart with the correct answer.

L'deducation.com