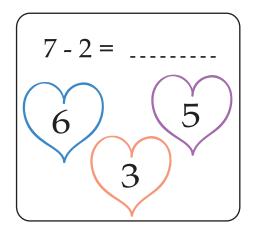

### subtract the numbers

Jill needs help finding the right heart. Subtract the numbers in each box and color the heart with the correct answer.

L'deducation.com