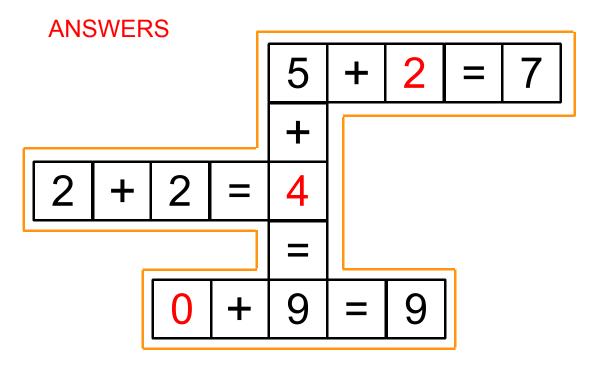

#### **ANSWERS**

| 74 | • | 28 | Ш | 46 | 60 | • | 12 | Ш  | 48 |
|----|---|----|---|----|----|---|----|----|----|
| -  |   |    |   | -  | ı  |   |    |    | ı  |
| 53 | ı | 30 | Ш | 23 | 32 | ı | 14 | II | 18 |
| =  |   |    |   | =  | =  |   |    |    | Ш  |
| 21 |   | 51 | - | 23 | 28 |   |    |    | 30 |