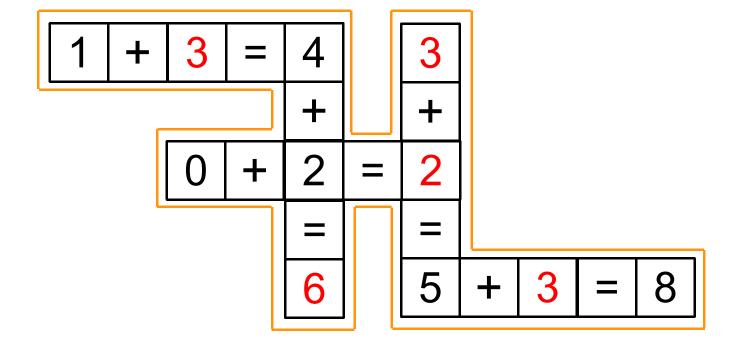

Fill in the blanks of each crossword puzzle to make the subtraction equations true.

Fill in the blanks of each crossword puzzle to make the subtraction equations true.

Fill in the blanks of each crossword puzzle to make the addition equations true.