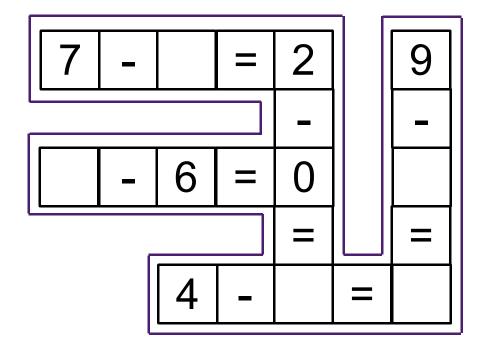

Fill in the blanks of each crossword puzzle to make the subtraction equations true.