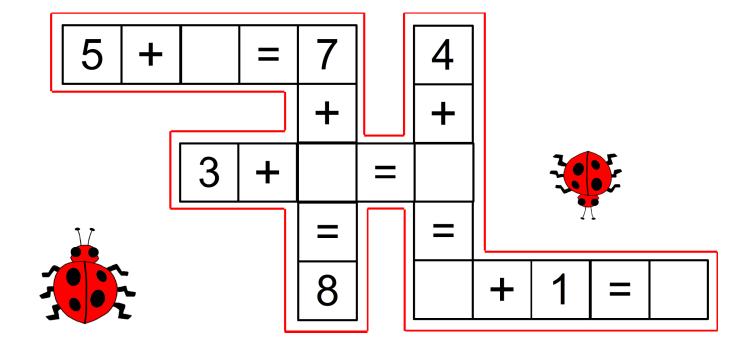

Fill in the blanks of each crossword puzzle to make the subtraction equations true.

Fill in the blanks of each crossword puzzle to make the subtraction equations true.

Fill in the blanks of each crossword puzzle to make the addition equations true.