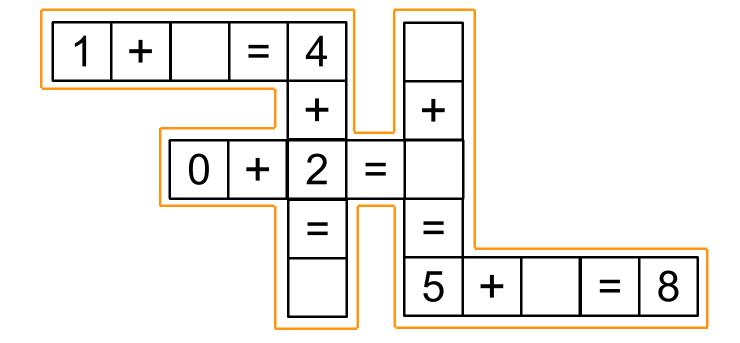

Fill in the blanks of each crossword puzzle to make the subtraction equations true.