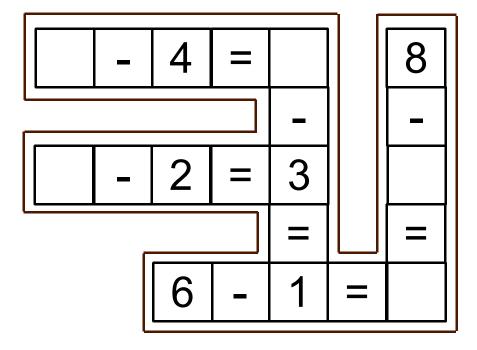

Fill in the blanks of each crossword puzzle to make the subtraction equations true.

Fill in the blanks of each crossword puzzle to make the subtraction equations true.

Fill in the blanks of each crossword puzzle to make the addition equations true.

Fill in the blanks of each crossword puzzle to make the subtraction equations true.