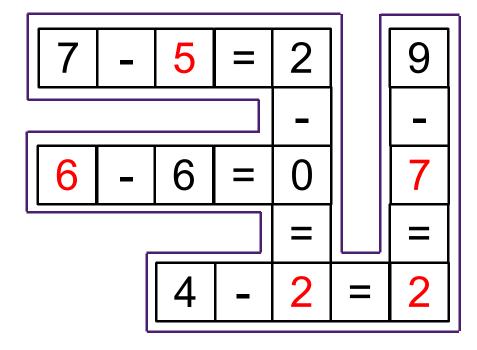

Fill in the blanks of each crossword puzzle to make the subtraction equations true.

Fill in the blanks of each crossword puzzle to make the subtraction equations true.

Fill in the blanks of each crossword puzzle to make the addition equations true.

Fill in the blanks of each crossword puzzle to make the subtraction equations true.