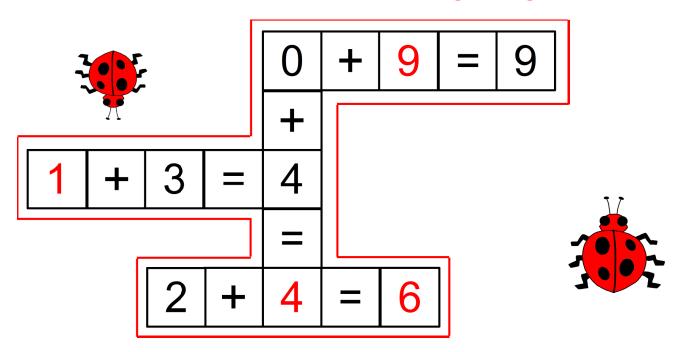

## Vegetables!

Across

R A R S H

4

3

7

6

Fill in the blanks of each crossword puzzle to make the addition equations true.