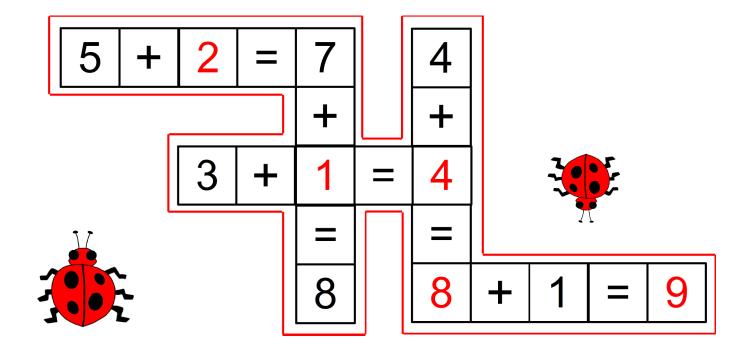

## Vegetables!

Across

R A R S H

4

3

7

6

Fill in the blanks of each crossword puzzle to make the addition equations true.