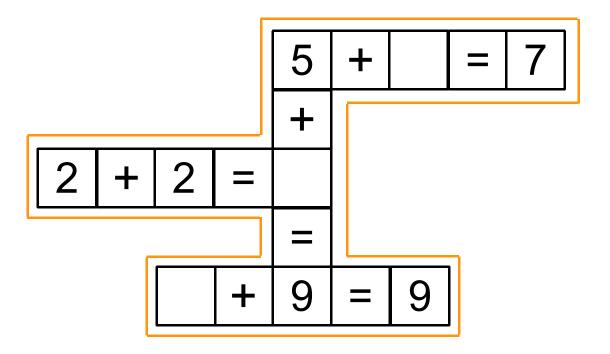

Fill in the blanks of each crossword puzzle to make the subtraction equations true.

Fill in the blanks of each crossword puzzle to make the subtraction equations true.

Fill in the blanks of each crossword puzzle to make the addition equations true.