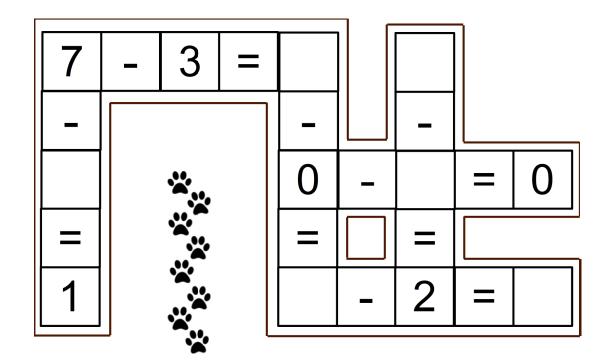

Fill in the blanks of each crossword puzzle to make the subtraction equations true.

Fill in the blanks of each crossword puzzle to make the subtraction equations true.

Fill in the blanks of each crossword puzzle to make the addition equations true.

Fill in the blanks of each crossword puzzle to make the subtraction equations true.