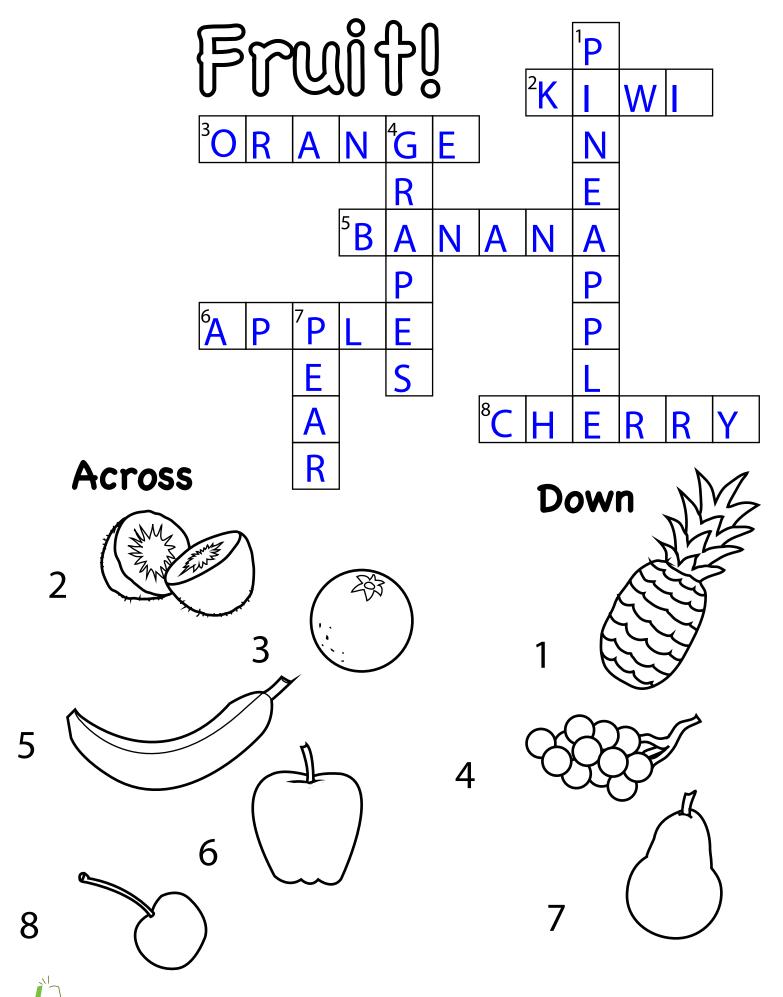

#### **Table of Contents**

Adjectives That Start With 'F'
Antonym Crossword
Picture Crossword: Vegetables
Picture Crossword: Fruit!
Crossword Craze
Math Crossword Puzzles for Kids
Math Crosswords
Addition Crossword
Subtraction Crossword
Crossword Puzzle: Picture Clues

#### **Solving Crosswords**

Picture Crossword: Vegetables
Picture Crossword: Fruit!
Math Crossword Puzzles for Kids
Math Crosswords
Addition Crossword
Subtraction Crossword