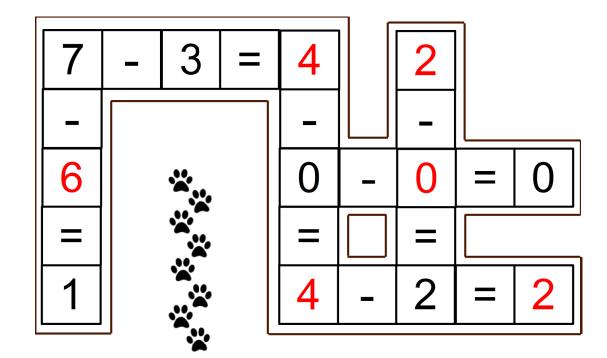

Fill in the blanks of each crossword puzzle to make the subtraction equations true.

Fill in the blanks of each crossword puzzle to make the subtraction equations true.

Fill in the blanks of each crossword puzzle to make the addition equations true.

Fill in the blanks of each crossword puzzle to make the subtraction equations true.