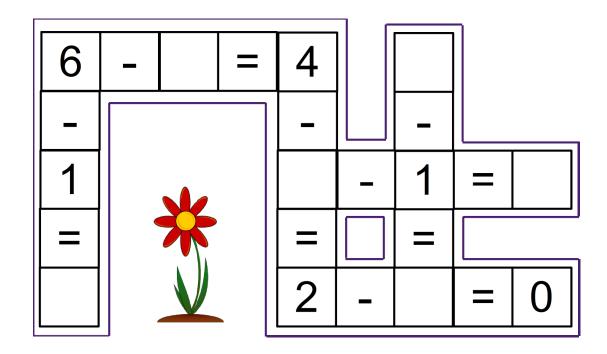

Fill in the blanks of each crossword puzzle to make the subtraction equations true.