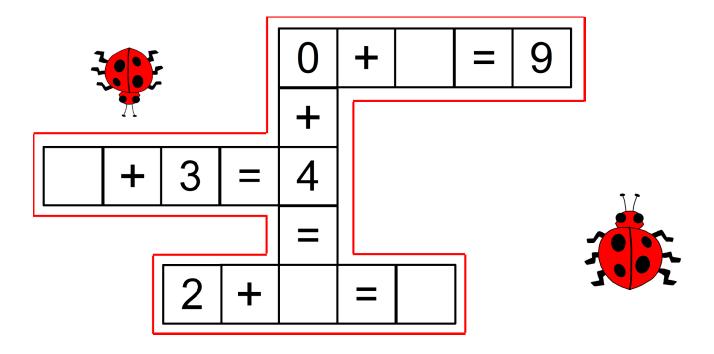

## Vegetables!

Across

R A R S H

4

3

7

6

Fill in the blanks of each crossword puzzle to make the addition equations true.