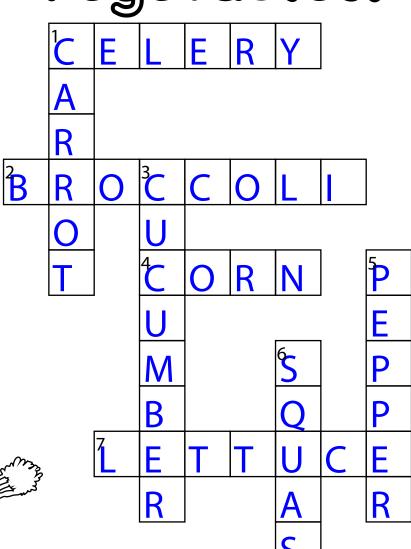

----|
| -  |   |    |   | -  |   | ı  |   |    |    | ı  |
|    | ı |    | Ш | 23 |   | 32 | ı |    | II | 18 |
| =  |   |    |   | =  |   | =  |   |    |    | Ш  |
| 21 |   | 51 | - | 23 | Ш |    |   |    |    |    |

|    |   |    |   |    | - | 56 |   | 31 |    |
|----|---|----|---|----|---|----|---|----|----|
| -  |   |    |   |    |   | ı  |   |    | ı  |
| 34 |   | 87 | - | 44 | = |    |   |    | 79 |
| =  |   |    |   | =  |   | =  |   |    | =  |
| 65 | - |    | = |    |   |    | - | 13 |    |

### Crossword Puzzle



#### **ACROSS**













### **DOWN**











#### **Answer Sheets**

#### **Solving Crosswords**

Picture Crossword: Vegetables
Picture Crossword: Fruit!
Math Crossword Puzzles for Kids
Math Crosswords
Addition Crossword
Subtraction Crossword

## Vegetables!



Across



R A R S H



4



3



7



6





Fill in the blanks of each crossword puzzle to make the addition equations true.





Fill in the blanks of each crossword puzzle to make the subtraction equations true.







Fill in the blanks of each crossword puzzle to make the subtraction equations true.















Fill in the blanks of each crossword puzzle to make the addition equations true.

| 22 | + | 78 | Ш | 100 |   | 24  | + | 65 | Ш | 89  |
|----|---|----|---|-----|---|-----|---|----|---|-----|
| +  |   |    |   | +   |   | +   |   |    |   |     |
| 35 |   | 45 | + | 47  | Ш | 92  |   |    |   |     |
| =  |   |    |   | =   |   | =   |   |    |   |     |
| 57 |   |    |   | 147 |   | 116 | + | 24 | = | 140 |

Fill in the blanks of each crossword puzzle to make the subtract