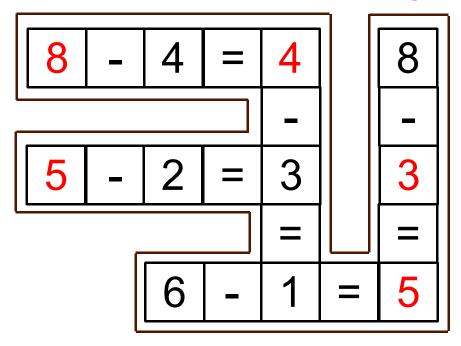

#### **ANSWERS**

| 74 | • | 28 | Ш | 46 | 60 | • | 12 | Ш  | 48 |
|----|---|----|---|----|----|---|----|----|----|
| -  |   |    |   | -  | ı  |   |    |    | ı  |
| 53 | ı | 30 | Ш | 23 | 32 | ı | 14 | II | 18 |
| =  |   |    |   | =  | =  |   |    |    | Ш  |
| 21 |   | 51 | - | 23 | 28 |   |    |    | 30 |

| 99 |   |    |   | 87 | - | 56 | = | 31 |   | 79 |
|----|---|----|---|----|---|----|---|----|---|----|
| -  |   |    |   | _  |   | ı  |   |    |   | -  |
| 34 |   | 87 | - | 44 | = | 43 |   |    |   | 79 |
| =  |   |    |   | =  |   | =  |   |    |   | =  |
| 65 | • | 22 |   | 43 |   | 13 | - | 13 | Ш | 0  |