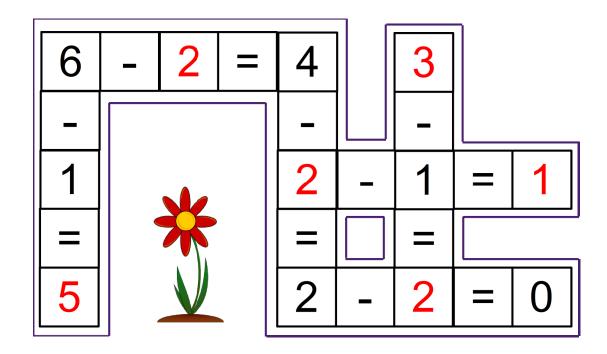

Fill in the blanks of each crossword puzzle to make the subtraction equations true.

Fill in the blanks of each crossword puzzle to make the subtraction equations true.

Fill in the blanks of each crossword puzzle to make the addition equations true.

Fill in the blanks of each crossword puzzle to make the subtraction equations true.