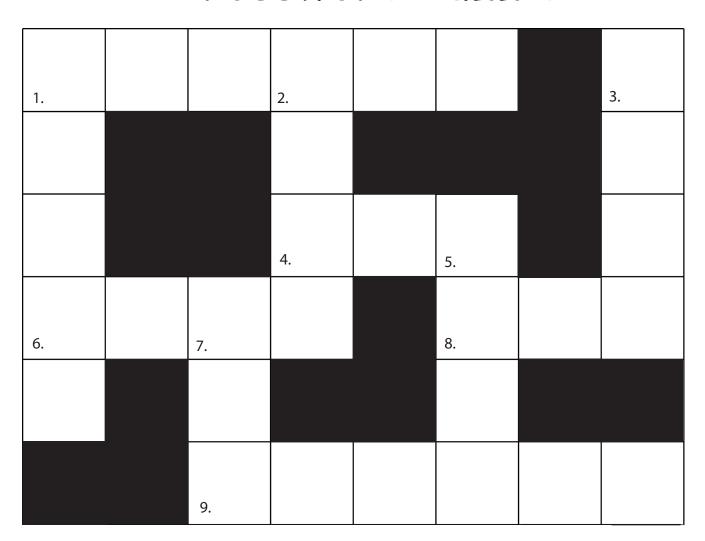

|
| 35 |   |    | + |     | Ш | 92 |   |    |   |     |
| =  |   |    |   | =   |   | =  |   |    |   |     |
| 57 |   |    |   | 147 |   |    | + |    | = | 140 |

| 74 | - |    | = |    |   |    | - | 12 |    |    |
|----|---|----|---|----|---|----|---|----|----|----|
| -  |   |    |   | -  |   | ı  |   |    |    | ı  |
|    | ı |    | Ш | 23 |   | 32 | ı |    | II | 18 |
| =  |   |    |   | =  |   | =  |   |    |    | Ш  |
| 21 |   | 51 | - | 23 | Ш |    |   |    |    |    |

|    |   |    |   |    | - | 56 |   | 31 |    |
|----|---|----|---|----|---|----|---|----|----|
| -  |   |    |   |    |   | ı  |   |    | ı  |
| 34 |   | 87 | - | 44 | = |    |   |    | 79 |
| =  |   |    |   | =  |   | =  |   |    | =  |
| 65 | - |    | = |    |   |    | - | 13 |    |

### Crossword Puzzle



#### **ACROSS**













### **DOWN**











#### **Answer Sheets**

#### **Solving Crosswords**

Picture Crossword: Vegetables
Picture Crossword: Fruit!
Math Crossword Puzzles for Kids
Math Crosswords
Addition Crossword
Subtraction Crossword

## Vegetables!



Across



R A R S H



4



3



7



6





Fill in the blanks of each crossword puzzle to make the addition equations true.





Fill in the blanks of each crossword puzzle to make the subtraction equations true.







Fill in the blanks of each crossword puzzle to make the subtraction equations true.















Fill in the blanks of each crossword puzzle to make the addition equations true.

| 22 | + | 78 | Ш | 100 |   | 24  | + | 65 | Ш | 89  |
|----|---|----|---|-----|---|-----|---|----|---|-----|
| +  |   |    |