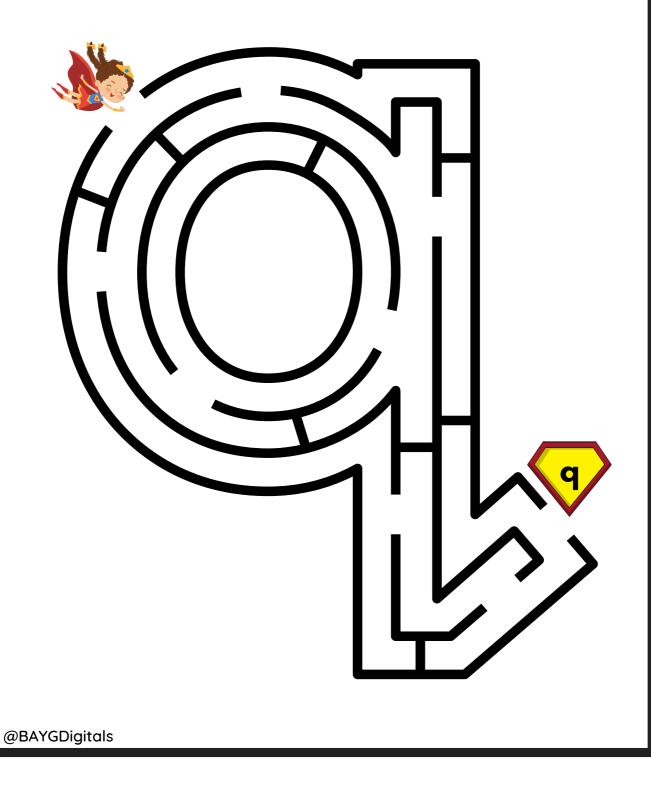

the superhero find his way to the letter b!



#### Help the superhero find his way to the letter c!



#### Help the superhero find his way to the letter d!



#### Help the superhero find his way to the letter e!



#### Help the superhero find his way to the letter f!





#### Help the superhero find his way to the letter g!





#### Help the superhero find his way to the letter h!



#### Help the superhero find his way to the letter i!



@BAYGDigitals

#### Help the superhero find his way to the letter j!



@BAYGDigitals



#### Help the superhero find his way to the letter k!



@BAYGDigitals

#### Help the superhero find his way to the letter m!





#### Help the superhero find his way to the letter o!



@BAYGDigitals



#### Help the superhero find his way to the letter q!





#### Help the superhero find his way to the letter s!



#### Help the superhero find his way to the letter t!







#### Help the superhero find his way to the letter v!





#### Help the superhero find his way to the letter x!



#### Help the superhero find his way to the letter y!



@BAYGDigitals







# Can you find your way through the triangle?



@BAYGDigitals

# Can you find your way through the triangle?



@BAYGDigitals

































Can you find your way through the loveheart?



Can you find your way through the loveheart?













# Can you find your way through the rectangle?



@BAYGDigitals



## Can you find your way through the rectangle?



@BAYGDigitals







# Can you find your way through the rectangle?



@BAYGDigitals