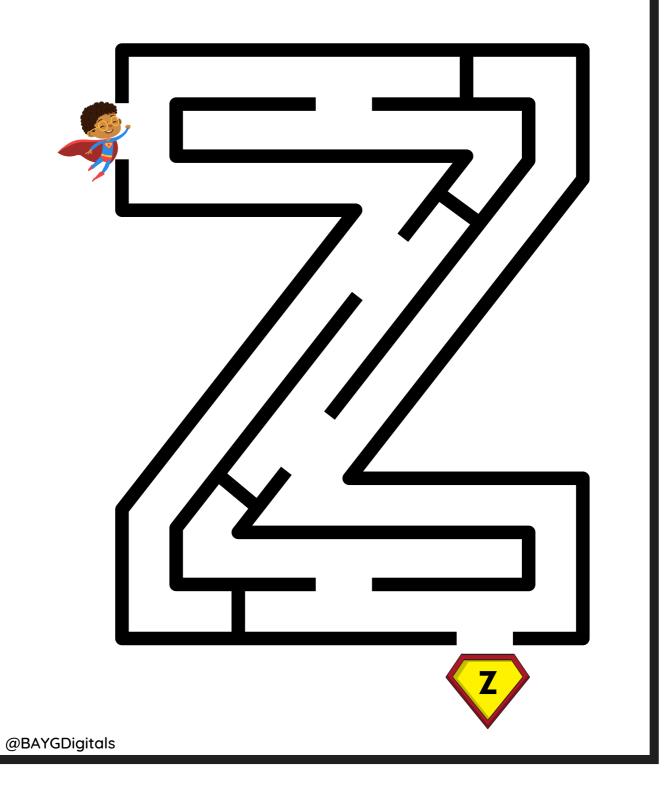

s way to the letter G!





#### Help the superhero find his way to the letter I!



@BAYGDigitals



#### Help the superhero find his way to the letter J!





#### Help the superhero find his way to the letter K!





#### Help the superhero find his way to the letter L!







#### Help the superhero find his way to the letter N!



#### Help the superhero find his way to the letter P!



#### Help the superhero find his way to the letter Q!



#### Help the superhero find his way to the letter R!



#### Help the superhero find his way to the letter S!



#### Help the superhero find his way to the letter T!







#### Help the superhero find his way to the letter V!







#### Help the superhero find his way to the letter Y!



#### Help the superhero find his way to the letter Z!



#### Help the superhero find his way to the letter a!



@BAYGDigitals

#### Help the superhero find his way to the letter b!



#### Help the superhero find his way to the letter c!



#### Help the superhero find his way to the letter d!



#### Help the superhero find his way to the letter e!



#### Help the superhero find his way to the letter f!





#### Help the superhero find his way to the letter g!





#### Help the superhero find his way to the letter h!



#### Help the superhero find his way to the letter i!



@BAYGDigitals

#### Help the superhero find his way to the letter j!



@BAYGDigitals



#### Help the superhero find his way to the letter k!



@BAYGDigitals

#### Help the superhero find his way to the letter m!





#### Help the superhero find his way to the le