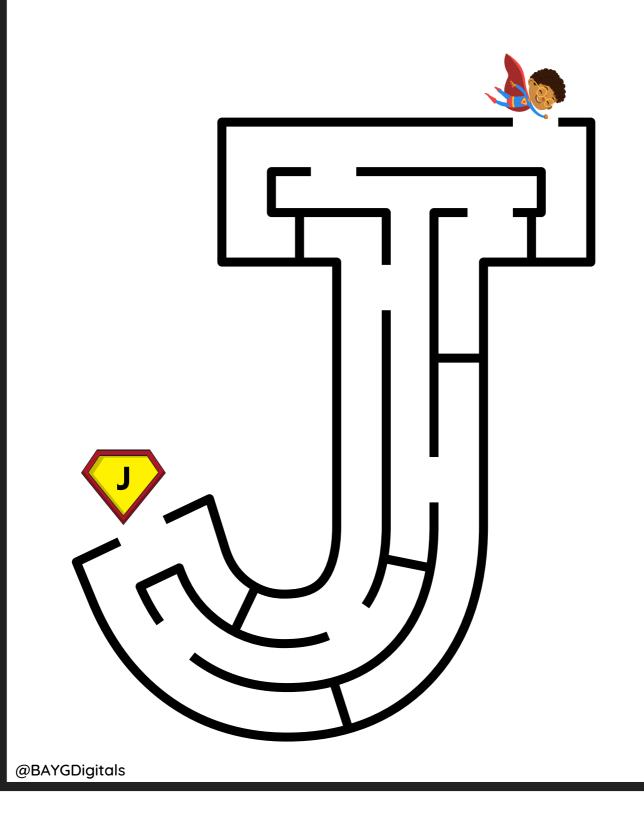

#### Help the superhero find his way to the letter A!



@BAYGDigitals





#### Help the superhero find his way to the letter C!



#### Help the superhero find his way to the letter D!







#### Help the superhero find his way to the letter F!





#### Help the superhero find his way to the letter G!





#### Help the superhero find his way to the letter I!



@BAYGDigitals



#### Help the superhero find his way to the letter J!





#### Help the superhero find his way to the letter K!





#### Help the superhero find his way to the letter L!







#### Help the superhero find his way to the letter N!



#### Help the superhero find his way to the letter P!



#### Help the superhero find his way to the letter Q!



#### Help the superhero find his way to the letter R!



#### Help the superhero find his way to the letter S!



#### Help the superhero find his way to the letter T!







#### Help the superhero find his way to the letter V!







#### Help the superhero find his way to the letter Y!



#### Help the superhero find his way to the letter Z!



#### Help the superhero find his way to the letter a!



@BAYGDigitals

#### Help the superhero find his way to the letter b!



#### Help the superhero fi