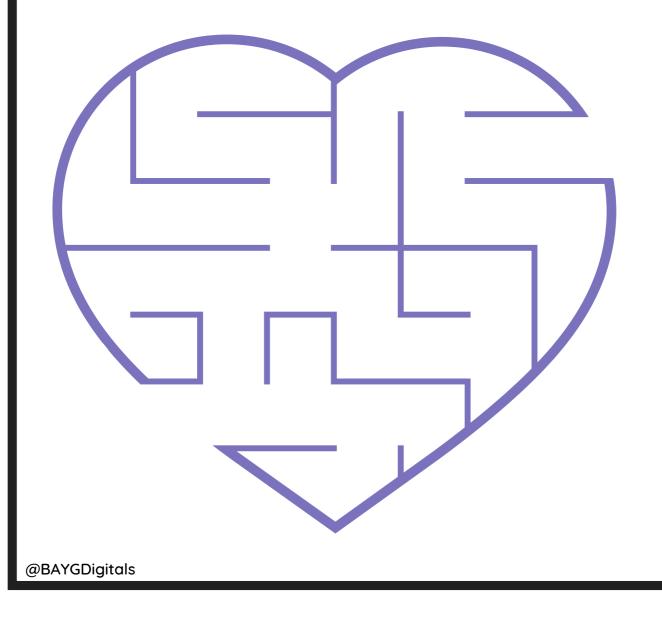

# Can you find your way through the triangle?

@BAYGDigitals

Can you find your way through the loveheart?

Can you find your way through the loveheart?