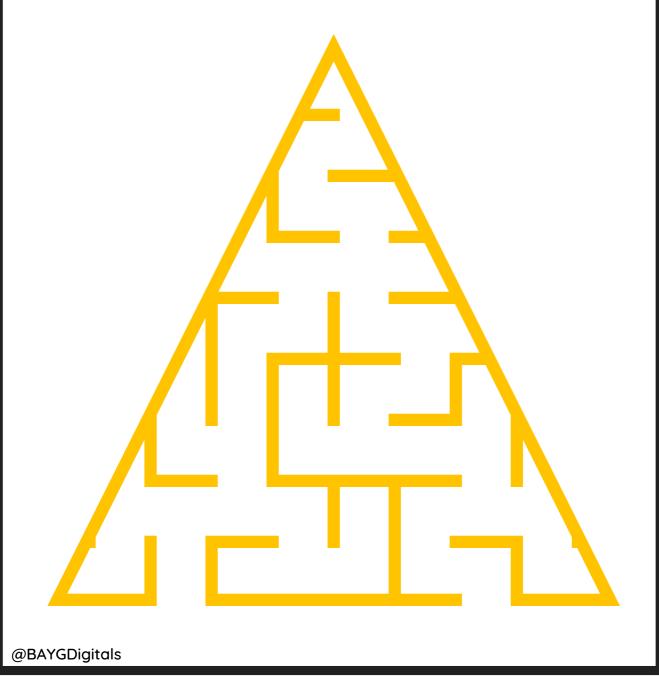

# Can you find your way through the triangle?

@BAYGDigitals

# Can you find your way through the triangle?

@BAYGDigitals

Can you find your way through the loveheart?

Can you find your way through the loveheart?