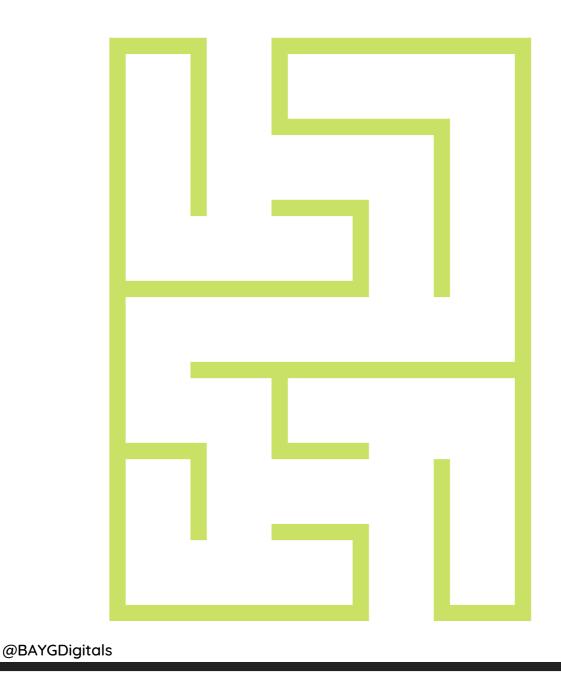

# Can you find your way through the rectangle?

@BAYGDigitals

## Can you find your way through the rectangle?

@BAYGDigitals