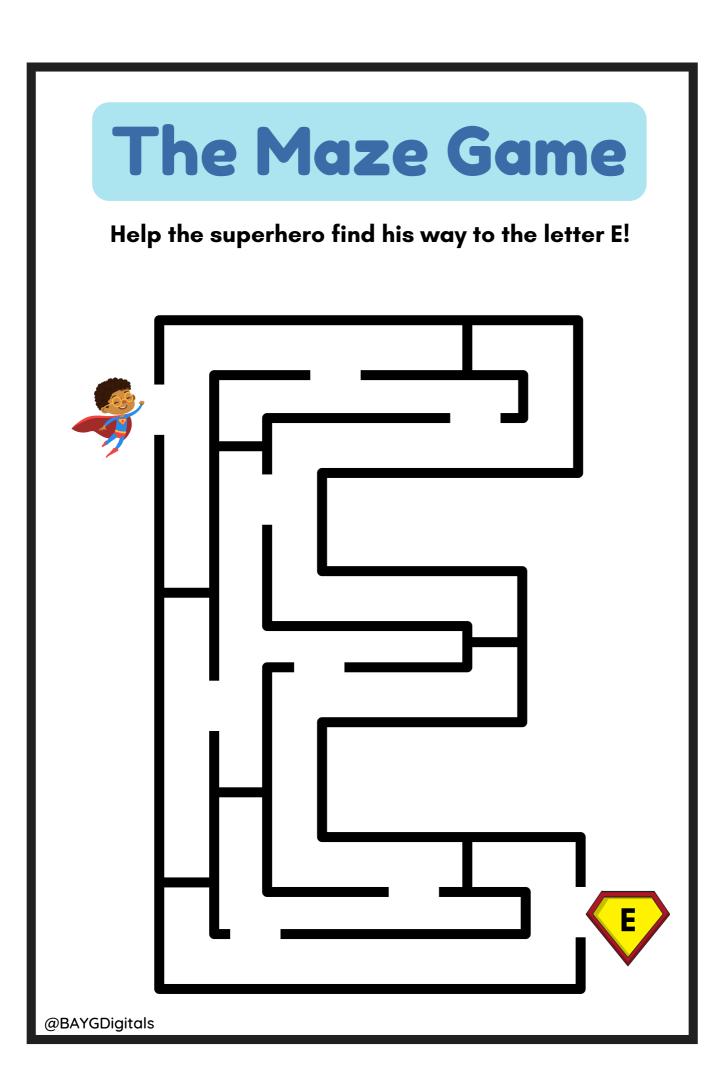

#### Help the superhero find his way to the letter A!



@BAYGDigitals





#### Help the superhero find his way to the letter C!



#### Help the superhero find his way to the letter D!







#### Help the superhero find his way to the letter F!





#### Help the superhero find his way to the letter G!





#### Help the superhero find his way to the letter I!



@BAYGDigitals



#### Help the superhero find his way to the letter J!





#### Help the superhero find his way to the letter K!





#### Help the superhero find his way to the letter L!







#### Help the superhero find his way to the letter N!



#### Help the superhero find his way to the letter P!



#### Help the superhero find his way to the letter Q!



#### Help the superhero find his way to the letter R!



#### Help the superhero find his way to the letter S!



#### Help the superhero find his way to the letter T!







#### Help the superhero find his way to the letter V!







#### Help the supe