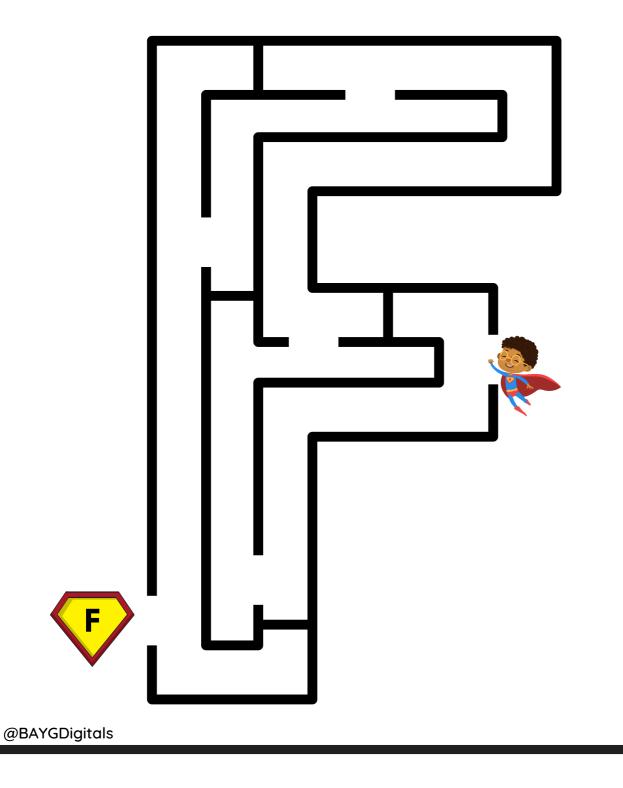

#### Help the superhero find his way to the letter A!



@BAYGDigitals





#### Help the superhero find his way to the letter C!



#### Help the superhero find his way to the letter D!







#### Help the superhero find his way to the letter F!





#### Help the superhero find his way to the letter G!





#### Help the superhero find his way to the letter I!



@BAYGDigitals



#### Help the superhero find his way to the letter J!





#### Help the superhero find his way to the letter K!





#### Help the superhero find his way to the letter L!







#### Help the superhero find his way to the letter N!



#### Help the superhero find his way to the letter P!



#### Help the superhero find his way to the letter Q!



#### Help the superhero find his way to the letter R!



#### Help the superhero find his way to the letter S!



#### Help the superhero find his way to the letter T!







#### Help the superhero find his way to the letter V!







#### Help the superhero find his way to the letter Y!



#### Help the superh