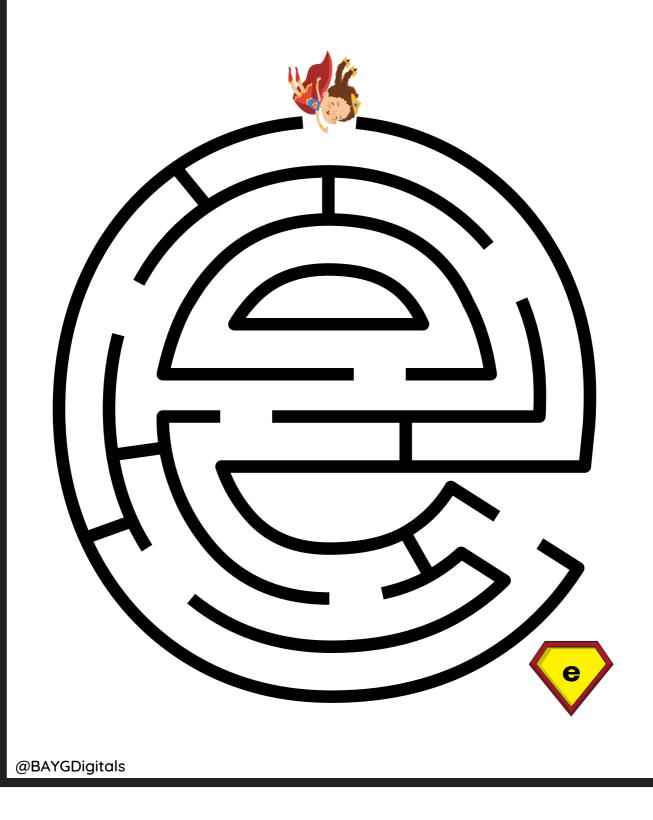

hero find his way to the letter N!



#### Help the superhero find his way to the letter P!



#### Help the superhero find his way to the letter Q!



#### Help the superhero find his way to the letter R!



#### Help the superhero find his way to the letter S!



#### Help the superhero find his way to the letter T!







#### Help the superhero find his way to the letter V!







#### Help the superhero find his way to the letter Y!



#### Help the superhero find his way to the letter Z!



#### Help the superhero find his way to the letter a!



@BAYGDigitals

#### Help the superhero find his way to the letter b!



#### Help the superhero find his way to the letter c!



#### Help the superhero find his way to the letter d!



#### Help the superhero find his way to the letter e!



#### Help the superhero find his way to the letter f!





#### Help the superhero find his way to the letter g!





#### Help the superhero find his way to the letter h!



#### Help the superhero find his way to the letter i!



@BAYGDigitals

#### Help the superhero find his way to the letter j!



@BAYGDigitals



#### Help the superhero find his way to the letter k!



@BAYGDigitals

#### Help the superhero find his way to the letter m!





#### Help the superhero find his way to the letter o!



@BAYGDigitals



#### Help the superhero find his way to the letter q!





#### Help the superhero find his way to the letter s!



#### Help the superhero find his way to the letter t!







#### Help the superhero find his way to the letter v!





#### Help the superhero find his way