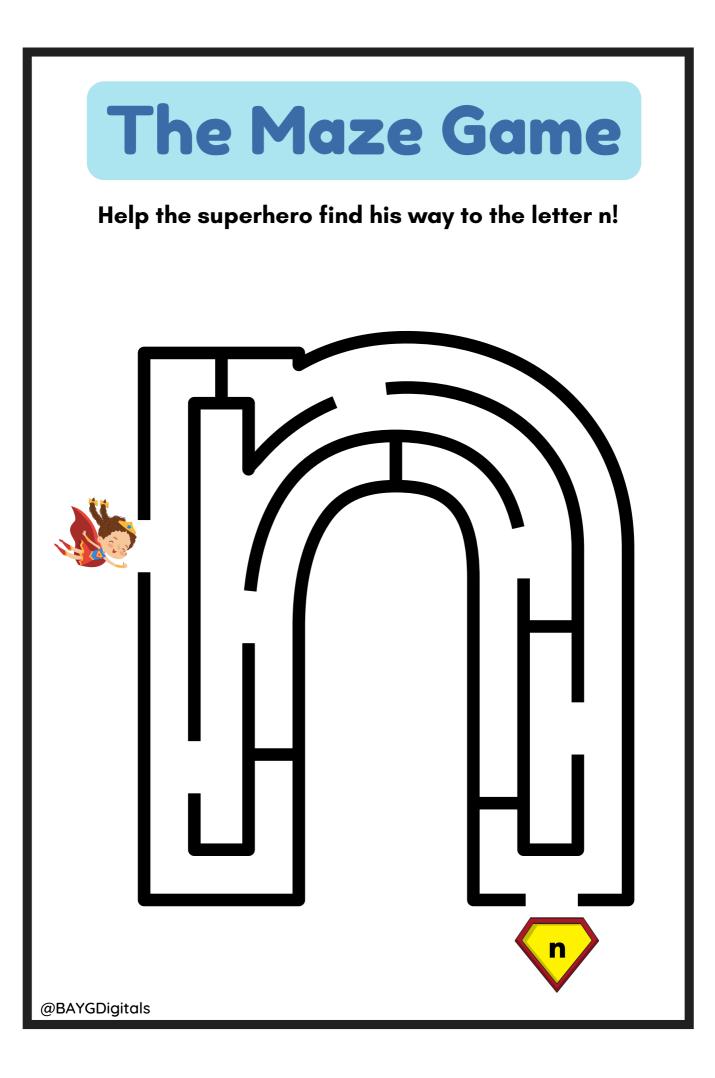

lp the superhero find his way to the letter Z!



#### Help the superhero find his way to the letter a!



@BAYGDigitals

#### Help the superhero find his way to the letter b!



#### Help the superhero find his way to the letter c!



#### Help the superhero find his way to the letter d!



#### Help the superhero find his way to the letter e!



#### Help the superhero find his way to the letter f!





#### Help the superhero find his way to the letter g!





#### Help the superhero find his way to the letter h!



#### Help the superhero find his way to the letter i!



@BAYGDigitals

#### Help the superhero find his way to the letter j!



@BAYGDigitals



#### Help the superhero find his way to the letter k!



@BAYGDigitals

#### Help the superhero find his way to the letter m!





#### Help the superhero find his way to the letter o!



@BAYGDigitals



#### Help the superhero find his way to the letter q!





#### Help the superhero find his way to the letter s!



#### Help the superhero find his way to the letter t!







#### Help the superhero find his way to the letter v!





#### Help the superhero find his way to the letter x!



#### Help the superhero find his way to the letter y!



@BAYGDigitals







# Can you find your way through the triangle?



@BAYGDigitals

# Can you find your way through the triangle?



@BAYGDigitals

































Can you find your way through the loveheart?



Can you find your way through the loveheart?













# Can you find your way through the rectangle?



@BAYGDigitals



## Can you find your