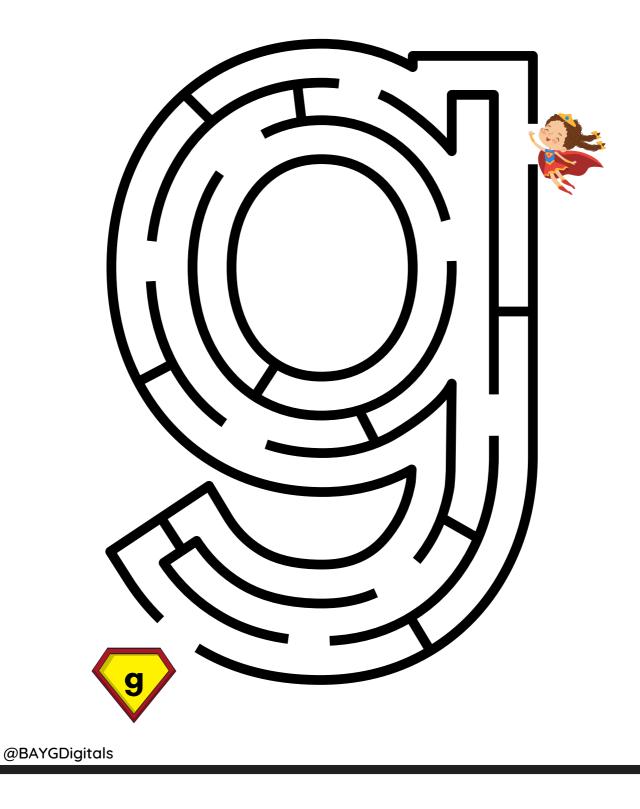

ro find his way to the letter Q!



#### Help the superhero find his way to the letter R!



#### Help the superhero find his way to the letter S!



#### Help the superhero find his way to the letter T!







#### Help the superhero find his way to the letter V!







#### Help the superhero find his way to the letter Y!



#### Help the superhero find his way to the letter Z!



#### Help the superhero find his way to the letter a!



@BAYGDigitals

#### Help the superhero find his way to the letter b!



#### Help the superhero find his way to the letter c!



#### Help the superhero find his way to the letter d!



#### Help the superhero find his way to the letter e!



#### Help the superhero find his way to the letter f!





#### Help the superhero find his way to the letter g!





#### Help the superhero find his way to the letter h!



#### Help the superhero find his way to the letter i!



@BAYGDigitals

#### Help the superhero find his way to the letter j!



@BAYGDigitals



#### Help the superhero find his way to the letter k!



@BAYGDigitals

#### Help the superhero find his way to the letter m!





#### Help the superhero find his way to the letter o!



@BAYGDigitals



#### Help the superhero find his way to the letter q!





#### Help the superhero find his way to the letter s!



#### Help the superhero find his way to the letter t!







#### Help the superhero find his way to the letter v!





#### Help the superhero find his way to the letter x!



#### Help the superhero find his way to the letter y!



@BAYGDigitals







# Can you find yo