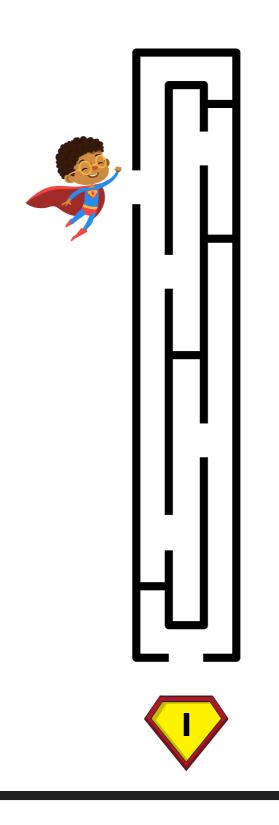

#### Help the superhero find his way to the letter A!



@BAYGDigitals





#### Help the superhero find his way to the letter C!



#### Help the superhero find his way to the letter D!







#### Help the superhero find his way to the letter F!





#### Help the superhero find his way to the letter G!





#### Help the superhero find his way to the letter I!



@BAYGDigitals



#### Help the superhero find his way to the letter J!





#### Help the superhero find his way to the letter K!





#### Help the superhero find his way to the letter L!







#### Help the superhero find his way to the letter N!



#### Help the superhero find his way to the letter P!



#### Help the superhero find his way to the letter Q!



#### Help the superhero find his way to the letter R!



#### Help the superhero find his way to the letter S!



#### Help the superhero find his way to the letter T!







#### Help the superhero find his way to the letter V!







#### Help the superhero find his way to the letter Y!



#### Help the superhero find his way to the letter Z!



#### Help the superhero find his way to the letter a!



@BAYGDigitals

#### Help