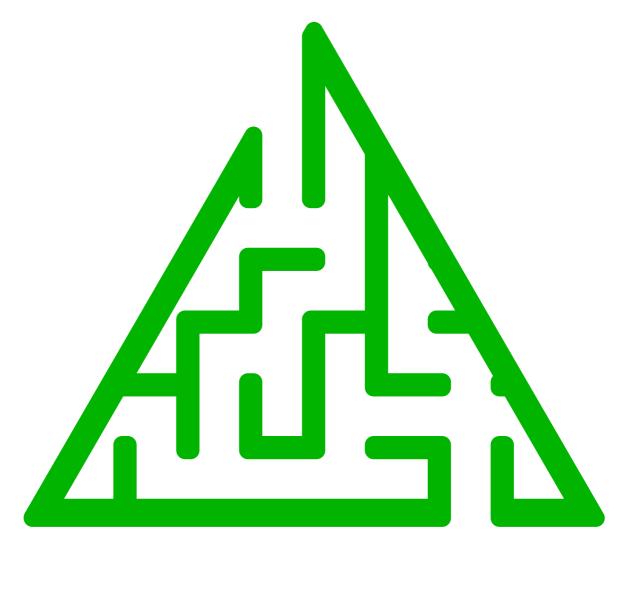

# Can you find your way through the triangle?

@BAYGDigitals

# Can you find your way through the triangle?

@BAYGDigitals

Can you find your way through the loveheart?

Can you find your way through the loveheart?