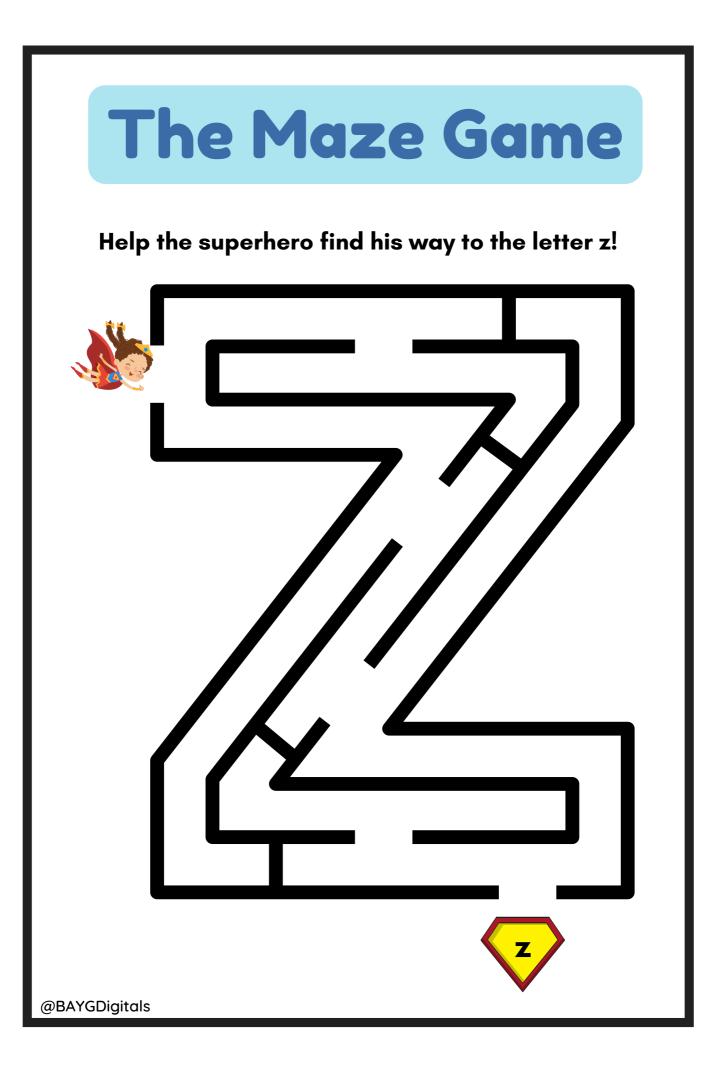

way to the letter g!





#### Help the superhero find his way to the letter h!



#### Help the superhero find his way to the letter i!



@BAYGDigitals

#### Help the superhero find his way to the letter j!



@BAYGDigitals



#### Help the superhero find his way to the letter k!



@BAYGDigitals

#### Help the superhero find his way to the letter m!





#### Help the superhero find his way to the letter o!



@BAYGDigitals



#### Help the superhero find his way to the letter q!





#### Help the superhero find his way to the letter s!



#### Help the superhero find his way to the letter t!







#### Help the superhero find his way to the letter v!





#### Help the superhero find his way to the letter x!



#### Help the superhero find his way to the letter y!



@BAYGDigitals







# Can you find your way through the triangle?



@BAYGDigitals

# Can you find your way through the triangle?



@BAYGDigitals

































Can you find your way through the loveheart?



Can you find your way through the loveheart?













# Can you find your way through the rectangle?



@BAYGDigitals



## Can you find your way through the rectangle?



@BAYGDigitals







# Can you find your way through the rectangle?



@BAYGDigitals