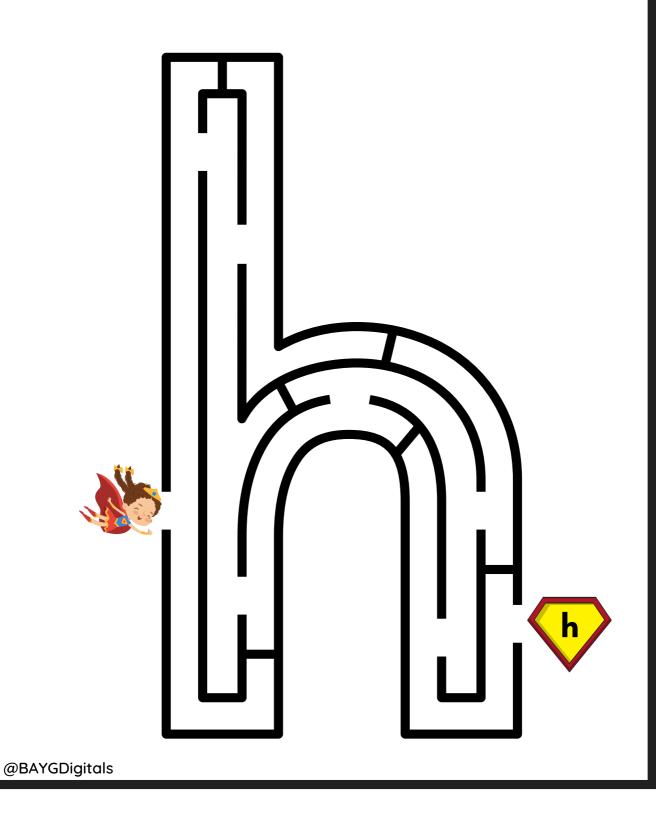

find his way to the letter R!



#### Help the superhero find his way to the letter S!



#### Help the superhero find his way to the letter T!







#### Help the superhero find his way to the letter V!







#### Help the superhero find his way to the letter Y!



#### Help the superhero find his way to the letter Z!



#### Help the superhero find his way to the letter a!



@BAYGDigitals

#### Help the superhero find his way to the letter b!



#### Help the superhero find his way to the letter c!



#### Help the superhero find his way to the letter d!



#### Help the superhero find his way to the letter e!



#### Help the superhero find his way to the letter f!





#### Help the superhero find his way to the letter g!





#### Help the superhero find his way to the letter h!



#### Help the superhero find his way to the letter i!



@BAYGDigitals

#### Help the superhero find his way to the letter j!



@BAYGDigitals



#### Help the superhero find his way to the letter k!



@BAYGDigitals

#### Help the superhero find his way to the letter m!





#### Help the superhero find his way to the letter o!



@BAYGDigitals



#### Help the superhero find his way to the letter q!





#### Help the superhero find his way to the letter s!



#### Help the superhero find his way to the letter t!







#### Help the superhero find his way to the letter v!





#### Help the superhero find his way to the letter x!



#### Help the superhero find his way to the letter y!



@BAYGDigitals







# Can you find your way through the triangle?



@BAYGDigitals

# Can you fi