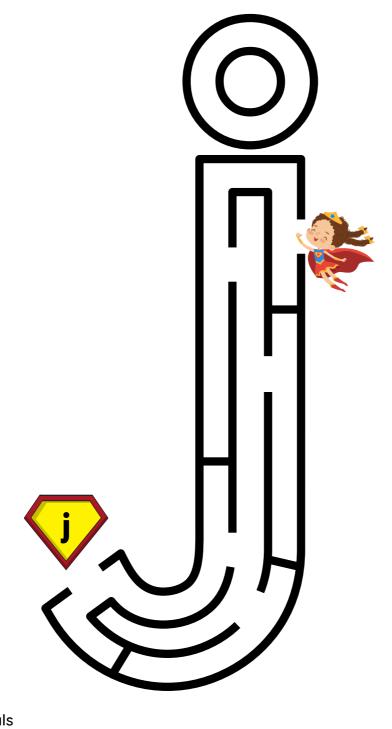

o the letter T!







#### Help the superhero find his way to the letter V!







#### Help the superhero find his way to the letter Y!



#### Help the superhero find his way to the letter Z!



#### Help the superhero find his way to the letter a!



@BAYGDigitals

#### Help the superhero find his way to the letter b!



#### Help the superhero find his way to the letter c!



#### Help the superhero find his way to the letter d!



#### Help the superhero find his way to the letter e!



#### Help the superhero find his way to the letter f!





#### Help the superhero find his way to the letter g!





#### Help the superhero find his way to the letter h!



#### Help the superhero find his way to the letter i!



@BAYGDigitals

#### Help the superhero find his way to the letter j!



@BAYGDigitals



#### Help the superhero find his way to the letter k!



@BAYGDigitals

#### Help the superhero find his way to the letter m!





#### Help the superhero find his way to the letter o!



@BAYGDigitals



#### Help the superhero find his way to the letter q!





#### Help the superhero find his way to the letter s!



#### Help the superhero find his way to the letter t!







#### Help the superhero find his way to the letter v!





#### Help the superhero find his way to the letter x!



#### Help the superhero find his way to the letter y!



@BAYGDigitals







# Can you find your way through the triangle?



@BAYGDigitals

# Can you find your way through the triangle?



@BAYGDigitals

































Can you find your way through the loveheart?