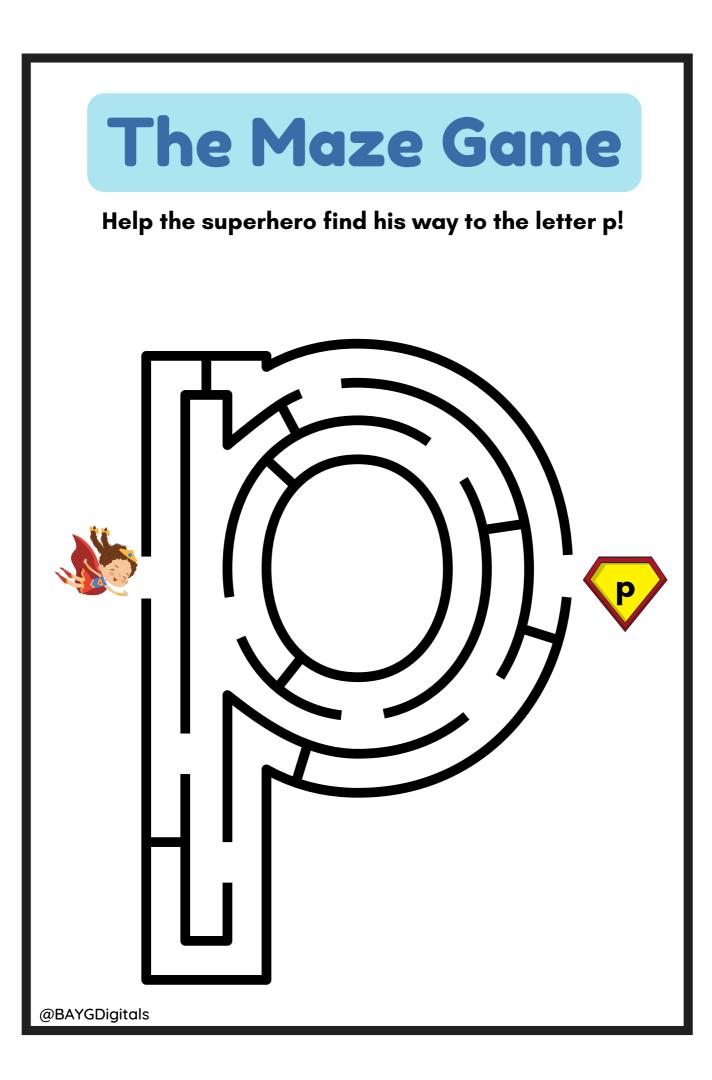

find his way to the letter a!



@BAYGDigitals

#### Help the superhero find his way to the letter b!



#### Help the superhero find his way to the letter c!



#### Help the superhero find his way to the letter d!



#### Help the superhero find his way to the letter e!



#### Help the superhero find his way to the letter f!





#### Help the superhero find his way to the letter g!





#### Help the superhero find his way to the letter h!



#### Help the superhero find his way to the letter i!



@BAYGDigitals

#### Help the superhero find his way to the letter j!



@BAYGDigitals



#### Help the superhero find his way to the letter k!



@BAYGDigitals

#### Help the superhero find his way to the letter m!





#### Help the superhero find his way to the letter o!



@BAYGDigitals



#### Help the superhero find his way to the letter q!





#### Help the superhero find his way to the letter s!



#### Help the superhero find his way to the letter t!







#### Help the superhero find his way to the letter v!





#### Help the superhero find his way to the letter x!



#### Help the superhero find his way to the letter y!



@BAYGDigitals







# Can you find your way through the triangle?



@BAYGDigitals

# Can you find your way through the triangle?



@BAYGDigitals

































Can you find your way through the loveheart?



Can you find your way through the loveheart?













# Can you find your way through the rectangle?



@BAYGDigitals



## Can you find your way through the rectangle?



@BAYGDigitals







# Can you find your wa