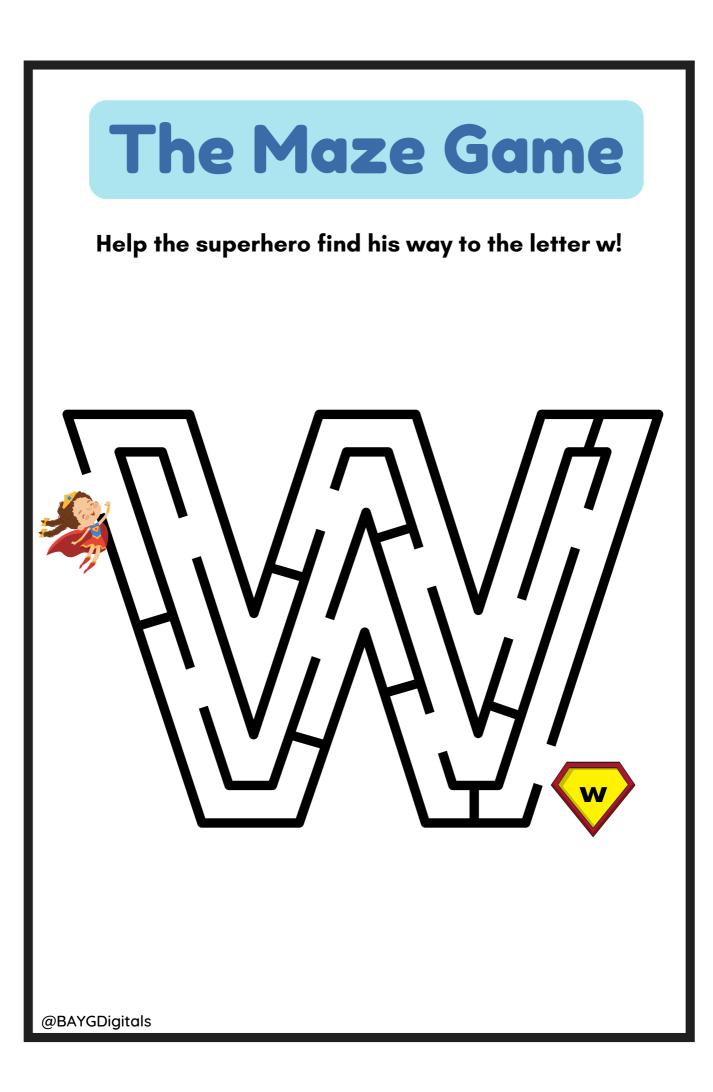

erhero find his way to the letter e!



#### Help the superhero find his way to the letter f!





#### Help the superhero find his way to the letter g!





#### Help the superhero find his way to the letter h!



#### Help the superhero find his way to the letter i!



@BAYGDigitals

#### Help the superhero find his way to the letter j!



@BAYGDigitals



#### Help the superhero find his way to the letter k!



@BAYGDigitals

#### Help the superhero find his way to the letter m!





#### Help the superhero find his way to the letter o!



@BAYGDigitals



#### Help the superhero find his way to the letter q!





#### Help the superhero find his way to the letter s!



#### Help the superhero find his way to the letter t!







#### Help the superhero find his way to the letter v!





#### Help the superhero find his way to the letter x!



#### Help the superhero find his way to the letter y!



@BAYGDigitals







# Can you find your way through the triangle?



@BAYGDigitals

# Can you find your way through the triangle?



@BAYGDigitals

































Can you find your way through the loveheart?



Can you find your way through the loveheart?













# Can you find your way through the rectangle?



@BAYGDigitals



## Can you find your way through the rectangle?



@BAYGDigitals







# Can you find your way through the rectangle?



@BAYGDigitals