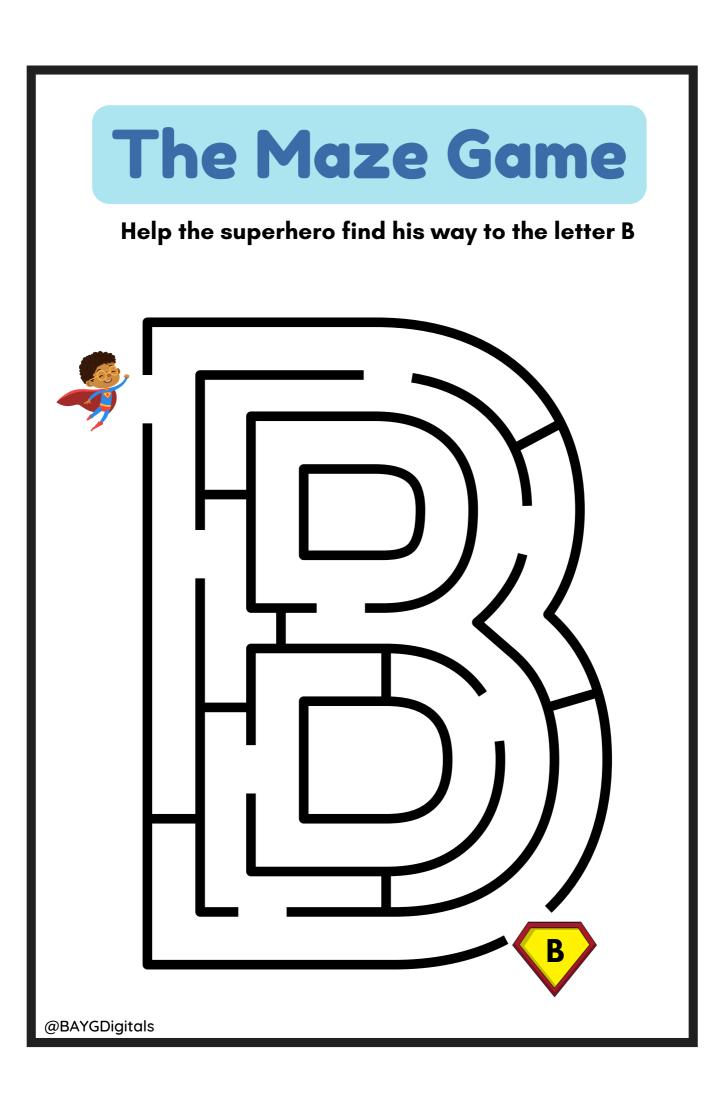

#### Help the superhero find his way to the letter A!



@BAYGDigitals





#### Help the superhero find his way to the letter C!



#### Help the superhero find his way to the letter D!







#### Help the superhero find his way to the letter F!





#### Help the superhero find his way to the letter G!





#### Help the superhero find his way to the letter I!



@BAYGDigitals



#### Help the superhero find his way to the letter J!





#### Help the superhero find his way to the letter K!





#### Help the superhero find his way to the letter L!







#### Help the superhero find his way to the letter N!



#### Help the superhero find his way to the letter P!



#### Help the superhero find his way to the letter Q!



#### Help the superhero find his way to the letter R!



#### Help the superhero find his way to the letter S!



#### Help the superher