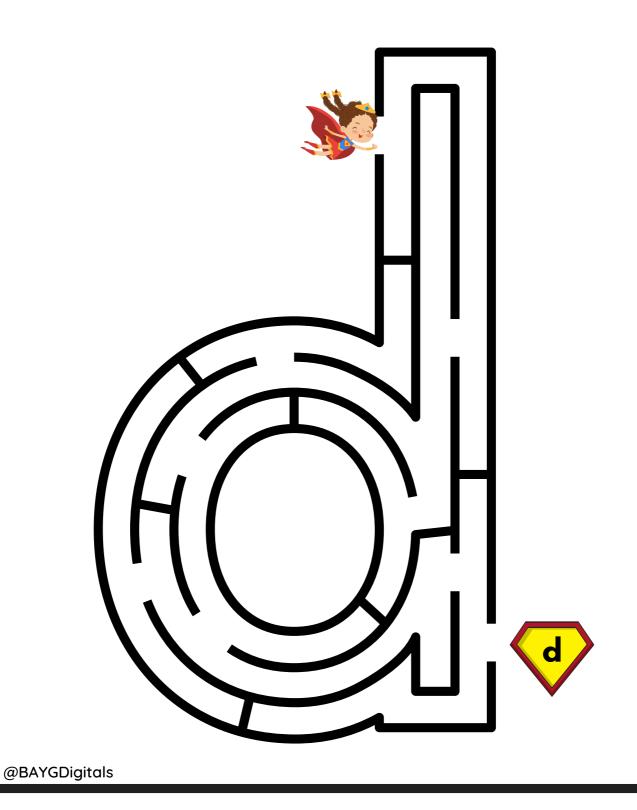

find his way to the letter L!







#### Help the superhero find his way to the letter N!



#### Help the superhero find his way to the letter P!



#### Help the superhero find his way to the letter Q!



#### Help the superhero find his way to the letter R!



#### Help the superhero find his way to the letter S!



#### Help the superhero find his way to the letter T!







#### Help the superhero find his way to the letter V!







#### Help the superhero find his way to the letter Y!



#### Help the superhero find his way to the letter Z!



#### Help the superhero find his way to the letter a!



@BAYGDigitals

#### Help the superhero find his way to the letter b!



#### Help the superhero find his way to the letter c!



#### Help the superhero find his way to the letter d!



#### Help the superhero find his way to the letter e!



#### Help the superhero find his way to the letter f!





#### Help the superhero find his way to the letter g!





#### Help the superhero find his way to the letter h!



#### Help the superhero find his way to the letter i!



@BAYGDigitals

#### Help the superhero find his way to the letter j!



@BAYGDigitals



#### Help the superhero find his way to the letter k!



@BAYGDigitals

#### Help the superhero find his way to the letter m!





#### Help the superhero find his way to the letter o!



@BAYGDigitals



#### Help the superhero find his way to the letter q!





#### Help the superhero find his way to the letter s!



#### Help the superhero find his way to the letter t!







#### Help the superhero find his way t