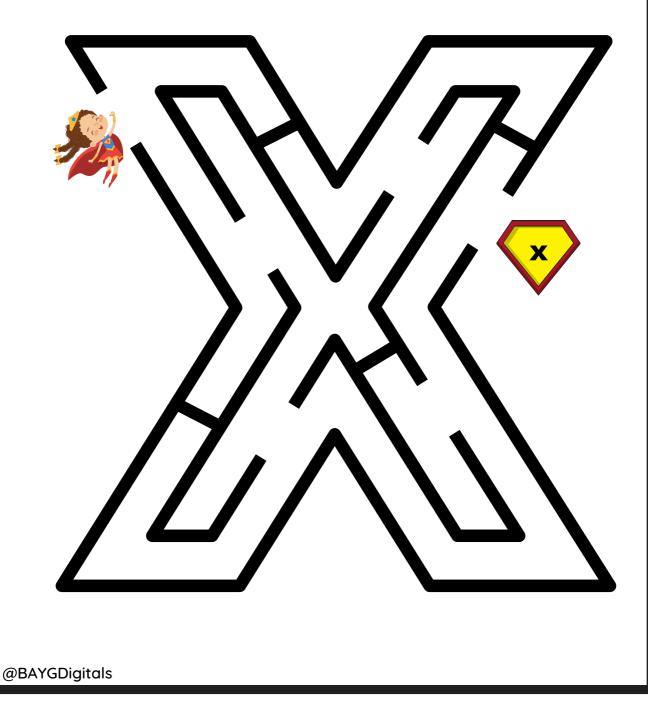

erhero find his way to the letter f!





#### Help the superhero find his way to the letter g!





#### Help the superhero find his way to the letter h!



#### Help the superhero find his way to the letter i!



@BAYGDigitals

#### Help the superhero find his way to the letter j!



@BAYGDigitals



#### Help the superhero find his way to the letter k!



@BAYGDigitals

#### Help the superhero find his way to the letter m!





#### Help the superhero find his way to the letter o!



@BAYGDigitals



#### Help the superhero find his way to the letter q!





#### Help the superhero find his way to the letter s!



#### Help the superhero find his way to the letter t!







#### Help the superhero find his way to the letter v!





#### Help the superhero find his way to the letter x!



#### Help the superhero find his way to the letter y!



@BAYGDigitals







# Can you find your way through the triangle?



@BAYGDigitals

# Can you find your way through the triangle?



@BAYGDigitals

































Can you find your way through the loveheart?



Can you find your way through the loveheart?













# Can you find your way through the rectangle?



@BAYGDigitals



## Can you find your way through the rectangle?



@BAYGDigitals







# Can you find your way through the rectangle?



@BAYGDigitals