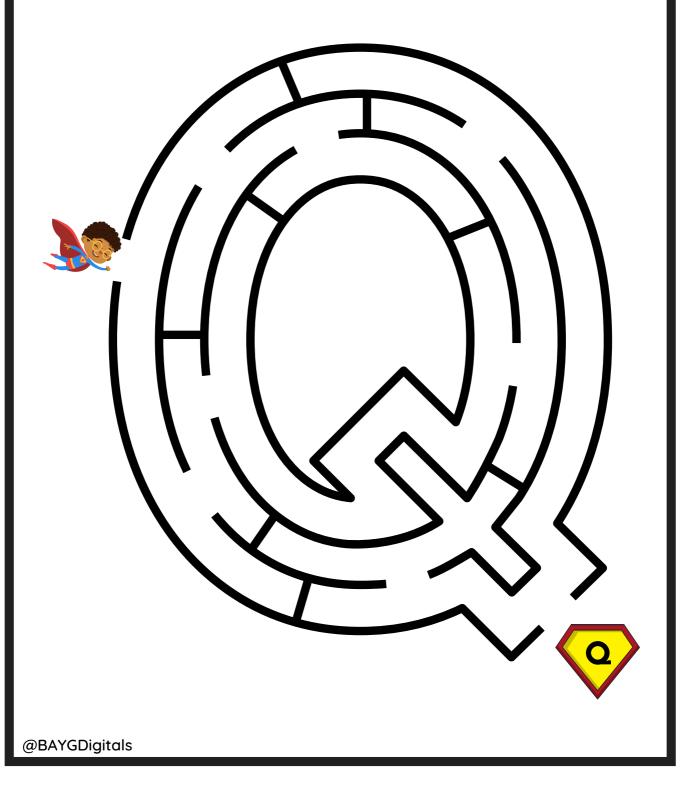

#### Help the superhero find his way to the letter A!



@BAYGDigitals





#### Help the superhero find his way to the letter C!



#### Help the superhero find his way to the letter D!







#### Help the superhero find his way to the letter F!





#### Help the superhero find his way to the letter G!





#### Help the superhero find his way to the letter I!



@BAYGDigitals



#### Help the superhero find his way to the letter J!





#### Help the superhero find his way to the letter K!





#### Help the superhero find his way to the letter L!







#### Help the superhero find his way to the letter N!



#### Help the superhero find his way to the letter P!



#### Help the superhero find his way to the letter Q!



#### Help the superhero find his way to the letter R!



#### Help the superhero find his way to the letter S!



#### Help the superhero find his way to the letter T!







#### Help the superhero find his way to the letter V!







#### Help the superhero find his way to the letter Y!



#### Help the superhero find his way to the letter Z!



#### Help the superhero find his way to the letter a!



@BAYGDigitals

#### Help the superhero find his way to the letter b!



#### Help the superhero find his way to the letter c!



#### Help the superhero find his way to the letter d!



#### Help the superhero find his way to the letter e!



#### Help the superhero find his way to the letter f!





#### Help the superhero find his way to the letter g!





#### Help the superhero find h