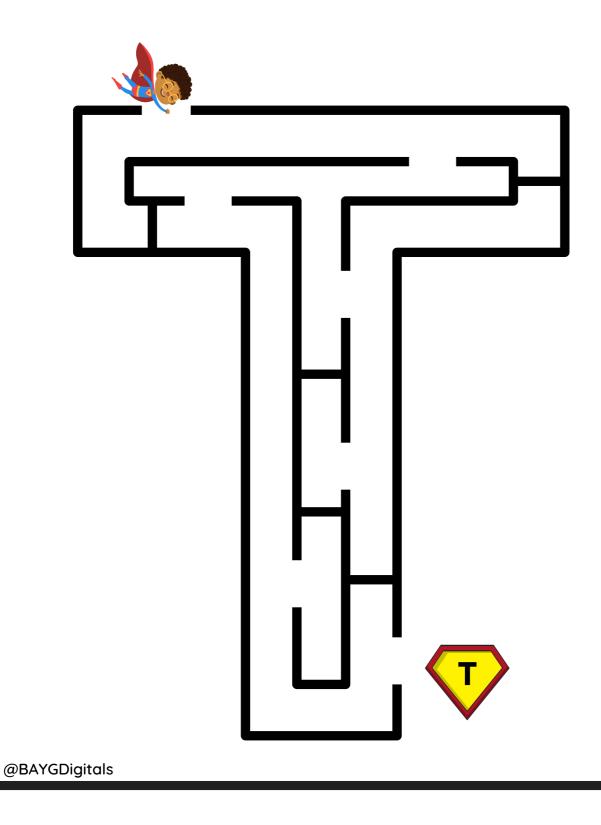

his way to the letter C!



#### Help the superhero find his way to the letter D!







#### Help the superhero find his way to the letter F!





#### Help the superhero find his way to the letter G!





#### Help the superhero find his way to the letter I!



@BAYGDigitals



#### Help the superhero find his way to the letter J!





#### Help the superhero find his way to the letter K!





#### Help the superhero find his way to the letter L!







#### Help the superhero find his way to the letter N!



#### Help the superhero find his way to the letter P!



#### Help the superhero find his way to the letter Q!



#### Help the superhero find his way to the letter R!



#### Help the superhero find his way to the letter S!



#### Help the superhero find his way to the letter T!







#### Help the superhero find his way to the letter V!







#### Help the superhero find his way to the letter Y!



#### Help the superhero find his way to the letter Z!



#### Help the superhero find his way to the letter a!



@BAYGDigitals

#### Help the superhero find his way to the letter b!



#### Help the superhero find his way to the letter c!



#### Help the superhero find his way to the letter d!



#### Help the superhero find his way to the letter e!



#### Help the superhero find his way to the letter f!





#### Help the superhero find his way to the letter g!





#### Help the superhero find his way to the letter h!



#### Help the superhero find his way to the letter i!



@BAYGDigitals

#### Help the superhero find his way to the letter j!



@BAYGDigitals