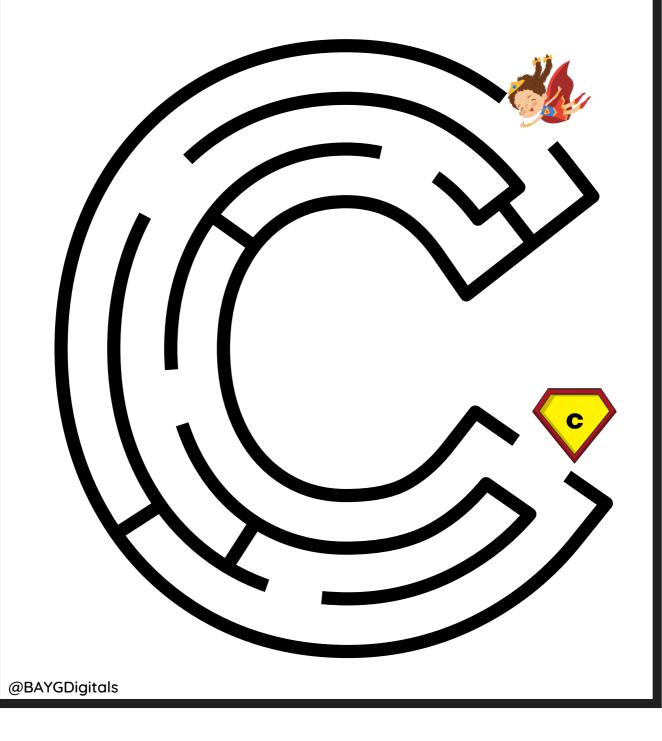

ind his way to the letter K!





#### Help the superhero find his way to the letter L!







#### Help the superhero find his way to the letter N!



#### Help the superhero find his way to the letter P!



#### Help the superhero find his way to the letter Q!



#### Help the superhero find his way to the letter R!



#### Help the superhero find his way to the letter S!



#### Help the superhero find his way to the letter T!







#### Help the superhero find his way to the letter V!







#### Help the superhero find his way to the letter Y!



#### Help the superhero find his way to the letter Z!



#### Help the superhero find his way to the letter a!



@BAYGDigitals

#### Help the superhero find his way to the letter b!



#### Help the superhero find his way to the letter c!



#### Help the superhero find his way to the letter d!



#### Help the superhero find his way to the letter e!



#### Help the superhero find his way to the letter f!





#### Help the superhero find his way to the letter g!





#### Help the superhero find his way to the letter h!



#### Help the superhero find his way to the letter i!



@BAYGDigitals

#### Help the superhero find his way to the letter j!



@BAYGDigitals



#### Help the superhero find his way to the letter k!



@BAYGDigitals

#### Help the superhero find his way to the letter m!





#### Help the superhero find his way to the letter o!



@BAYGDigitals



#### Help the superhero find his way to the letter q!





#### Help the superhero find his way to the letter s!



#### Help the superhero find his way to th