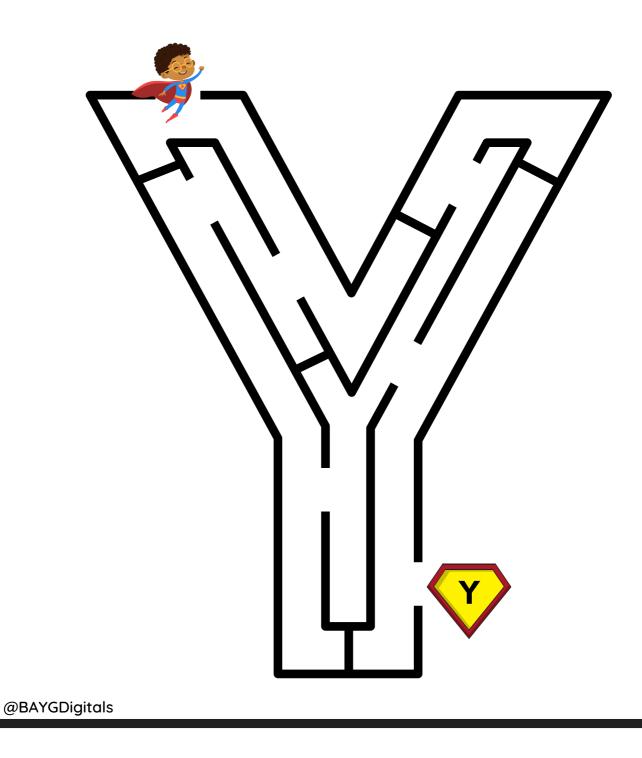

way to the letter F!





#### Help the superhero find his way to the letter G!





#### Help the superhero find his way to the letter I!



@BAYGDigitals



#### Help the superhero find his way to the letter J!





#### Help the superhero find his way to the letter K!





#### Help the superhero find his way to the letter L!







#### Help the superhero find his way to the letter N!



#### Help the superhero find his way to the letter P!



#### Help the superhero find his way to the letter Q!



#### Help the superhero find his way to the letter R!



#### Help the superhero find his way to the letter S!



#### Help the superhero find his way to the letter T!







#### Help the superhero find his way to the letter V!







#### Help the superhero find his way to the letter Y!



#### Help the superhero find his way to the letter Z!



#### Help the superhero find his way to the letter a!



@BAYGDigitals

#### Help the superhero find his way to the letter b!



#### Help the superhero find his way to the letter c!



#### Help the superhero find his way to the letter d!



#### Help the superhero find his way to the letter e!



#### Help the superhero find his way to the letter f!





#### Help the superhero find his way to the letter g!





#### Help the superhero find his way to the letter h!



#### Help the superhero find his way to the letter i!



@BAYGDigitals

#### Help the superhero find his way to the letter j!



@BAYGDigitals



#### Help the superhero find his way to the letter k!



@BAYGDigitals

#### Help the superhero find his way to the lett