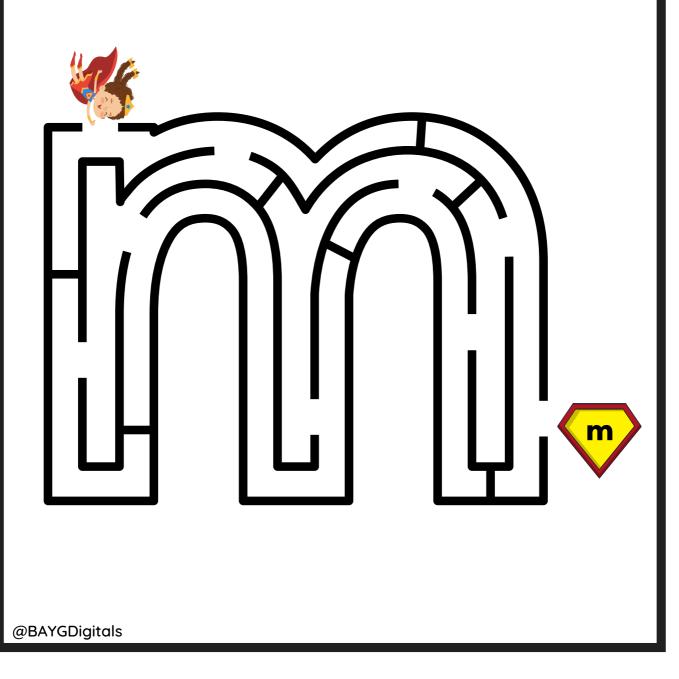

Help the superhero find his way to the letter Z!



#### Help the superhero find his way to the letter a!



@BAYGDigitals

#### Help the superhero find his way to the letter b!



#### Help the superhero find his way to the letter c!



#### Help the superhero find his way to the letter d!



#### Help the superhero find his way to the letter e!



#### Help the superhero find his way to the letter f!





#### Help the superhero find his way to the letter g!





#### Help the superhero find his way to the letter h!



#### Help the superhero find his way to the letter i!



@BAYGDigitals

#### Help the superhero find his way to the letter j!



@BAYGDigitals



#### Help the superhero find his way to the letter k!



@BAYGDigitals

#### Help the superhero find his way to the letter m!





#### Help the superhero find his way to the letter o!



@BAYGDigitals



#### Help the superhero find his way to the letter q!





#### Help the superhero find his way to the letter s!



#### Help the superhero find his way to the letter t!







#### Help the superhero find his way to the letter v!





#### Help the superhero find his way to the letter x!



#### Help the superhero find his way to the letter y!



@BAYGDigitals







# Can you find your way through the triangle?



@BAYGDigitals

# Can you find your way through the triangle?



@BAYGDigitals

































Can you find your way through the loveheart?



Can you find your way through the loveheart?













# Can you find your way through the rectangle?



@BAYGDigitals



## Can you find yo