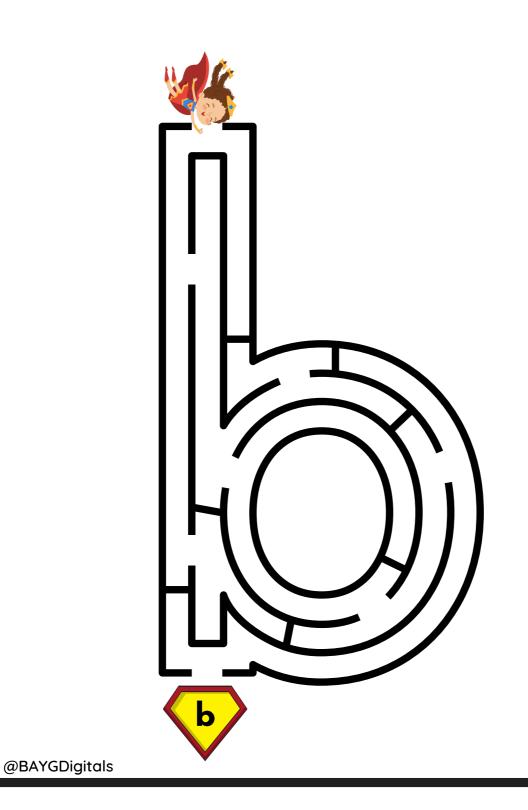

d his way to the letter J!





#### Help the superhero find his way to the letter K!





#### Help the superhero find his way to the letter L!







#### Help the superhero find his way to the letter N!



#### Help the superhero find his way to the letter P!



#### Help the superhero find his way to the letter Q!



#### Help the superhero find his way to the letter R!



#### Help the superhero find his way to the letter S!



#### Help the superhero find his way to the letter T!







#### Help the superhero find his way to the letter V!







#### Help the superhero find his way to the letter Y!



#### Help the superhero find his way to the letter Z!



#### Help the superhero find his way to the letter a!



@BAYGDigitals

#### Help the superhero find his way to the letter b!



#### Help the superhero find his way to the letter c!



#### Help the superhero find his way to the letter d!



#### Help the superhero find his way to the letter e!



#### Help the superhero find his way to the letter f!





#### Help the superhero find his way to the letter g!





#### Help the superhero find his way to the letter h!



#### Help the superhero find his way to the letter i!



@BAYGDigitals

#### Help the superhero find his way to the letter j!



@BAYGDigitals



#### Help the superhero find his way to the letter k!



@BAYGDigitals

#### Help the superhero find his way to the letter m!





#### Help the superhero find his way to the letter o!



@BAYGDigitals



#### Help the superhero find his way to the letter q!





#### Help the superhero find his way to th