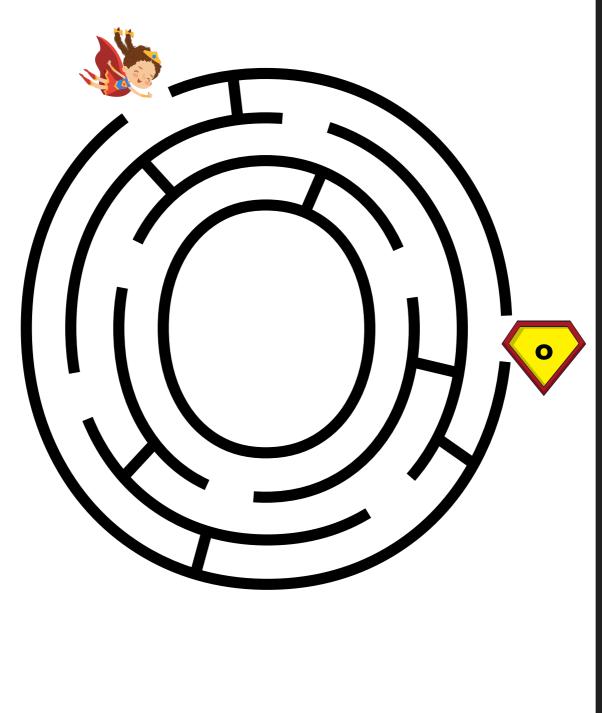

lp the superhero find his way to the letter a!



@BAYGDigitals

#### Help the superhero find his way to the letter b!



#### Help the superhero find his way to the letter c!



#### Help the superhero find his way to the letter d!



#### Help the superhero find his way to the letter e!



#### Help the superhero find his way to the letter f!





#### Help the superhero find his way to the letter g!





#### Help the superhero find his way to the letter h!



#### Help the superhero find his way to the letter i!



@BAYGDigitals

#### Help the superhero find his way to the letter j!



@BAYGDigitals



#### Help the superhero find his way to the letter k!



@BAYGDigitals

#### Help the superhero find his way to the letter m!





#### Help the superhero find his way to the letter o!



@BAYGDigitals



#### Help the superhero find his way to the letter q!





#### Help the superhero find his way to the letter s!



#### Help the superhero find his way to the letter t!







#### Help the superhero find his way to the letter v!





#### Help the superhero find his way to the letter x!



#### Help the superhero find his way to the letter y!



@BAYGDigitals







# Can you find your way through the triangle?



@BAYGDigitals

# Can you find your way through the triangle?



@BAYGDigitals

































Can you find your way through the loveheart?



Can you find your way through the loveheart?













# Can you find your way through the rectangle?



@BAYGDigitals



## Can you find your way through the rectangle?



@BAYGDigitals







# Can