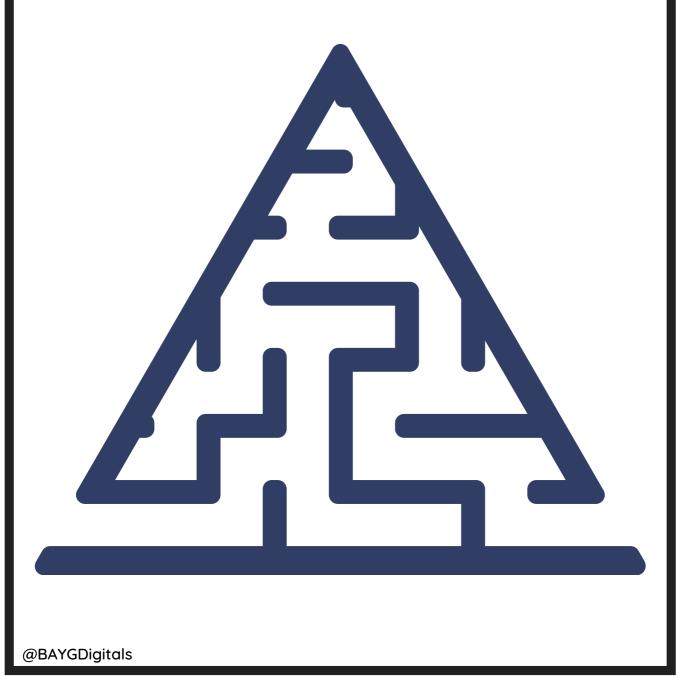

# Can you find your way through the triangle?

@BAYGDigitals

# Can you find your way through the triangle?

@BAYGDigitals

Can you find your way through the loveheart?

Can you find your way through the loveheart?