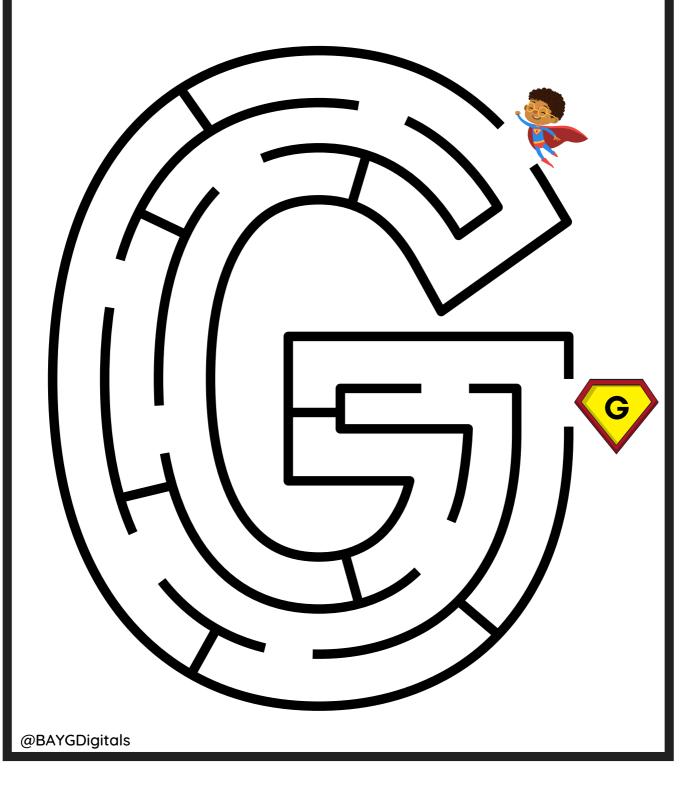

#### Help the superhero find his way to the letter A!



@BAYGDigitals





#### Help the superhero find his way to the letter C!



#### Help the superhero find his way to the letter D!







#### Help the superhero find his way to the letter F!





#### Help the superhero find his way to the letter G!





#### Help the superhero find his way to the letter I!



@BAYGDigitals



#### Help the superhero find his way to the letter J!





#### Help the superhero find his way to the letter K!





#### Help the superhero find his way to the letter L!







#### Help the superhero find his way to the letter N!



#### Help the superhero find his way to the letter P!



#### Help the superhero find his way to the letter Q!



#### Help the superhero find his way to the letter R!



#### Help the superhero find his way to the letter S!



#### Help the superhero find his way to the letter T!







#### Help the superhero find his way to the letter V!







#### Help the superhero find his way to the letter Y!



#### Help the superhero find his way to the letter Z!



#### Help the superher