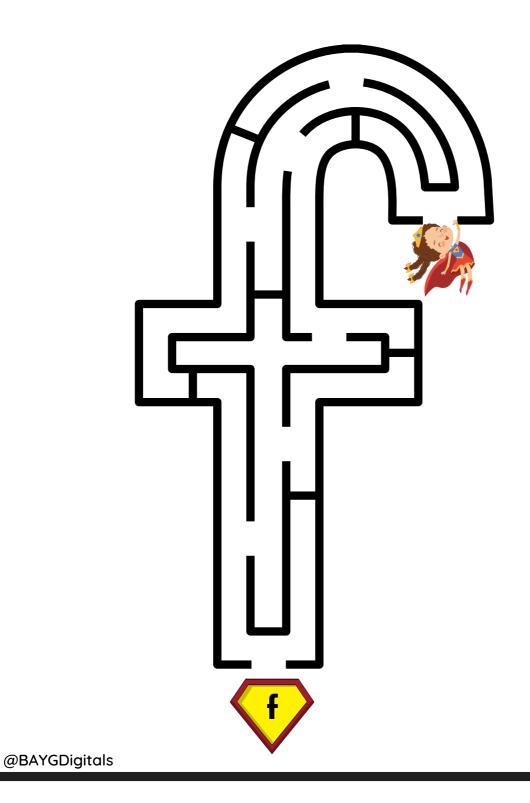

hero find his way to the letter P!



#### Help the superhero find his way to the letter Q!



#### Help the superhero find his way to the letter R!



#### Help the superhero find his way to the letter S!



#### Help the superhero find his way to the letter T!







#### Help the superhero find his way to the letter V!







#### Help the superhero find his way to the letter Y!



#### Help the superhero find his way to the letter Z!



#### Help the superhero find his way to the letter a!



@BAYGDigitals

#### Help the superhero find his way to the letter b!



#### Help the superhero find his way to the letter c!



#### Help the superhero find his way to the letter d!



#### Help the superhero find his way to the letter e!



#### Help the superhero find his way to the letter f!





#### Help the superhero find his way to the letter g!





#### Help the superhero find his way to the letter h!



#### Help the superhero find his way to the letter i!



@BAYGDigitals

#### Help the superhero find his way to the letter j!



@BAYGDigitals



#### Help the superhero find his way to the letter k!



@BAYGDigitals

#### Help the superhero find his way to the letter m!





#### Help the superhero find his way to the letter o!



@BAYGDigitals



#### Help the superhero find his way to the letter q!





#### Help the superhero find his way to the letter s!



#### Help the superhero find his way to the letter t!







#### Help the superhero find his way to the letter v!





#### Help the superhero find his way to the letter x!



#### Help the superhero find his way