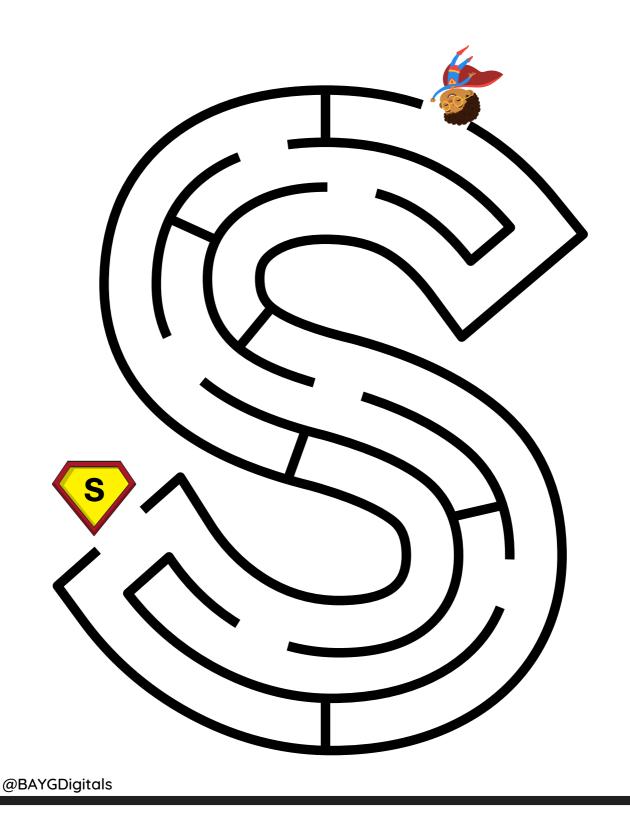

er A!



@BAYGDigitals





#### Help the superhero find his way to the letter C!



#### Help the superhero find his way to the letter D!







#### Help the superhero find his way to the letter F!





#### Help the superhero find his way to the letter G!





#### Help the superhero find his way to the letter I!



@BAYGDigitals



#### Help the superhero find his way to the letter J!





#### Help the superhero find his way to the letter K!





#### Help the superhero find his way to the letter L!







#### Help the superhero find his way to the letter N!



#### Help the superhero find his way to the letter P!



#### Help the superhero find his way to the letter Q!



#### Help the superhero find his way to the letter R!



#### Help the superhero find his way to the letter S!



#### Help the superhero find his way to the letter T!







#### Help the superhero find his way to the letter V!







#### Help the superhero find his way to the letter Y!



#### Help the superhero find his way to the letter Z!



#### Help the superhero find his way to the letter a!



@BAYGDigitals

#### Help the superhero find his way to the letter b!



#### Help the superhero find his way to the letter c!



#### Help the superhero find his way to the letter d!



#### Help the superhero find his way to the letter e!



#### Help the superhero find his way to the letter f!





#### Help the superhero find his way to the letter g!





#### Help the superhero find his way to the letter h!



#### Help the superhero find his way to the letter i!



@BAYGDigitals

#### Help the s