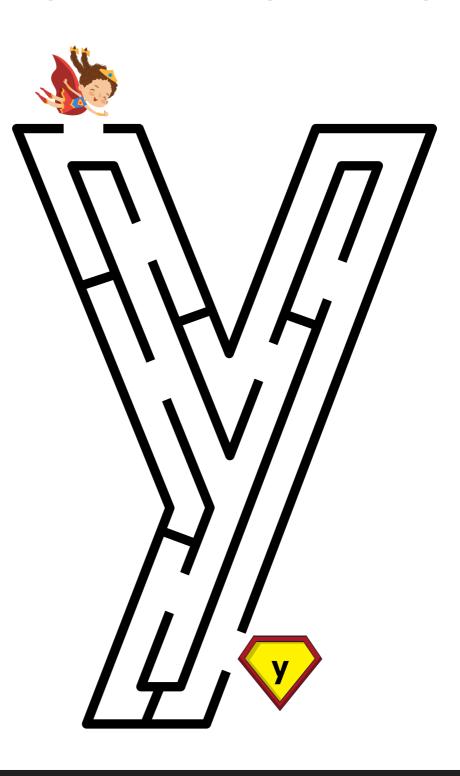

uperhero find his way to the letter g!





#### Help the superhero find his way to the letter h!



#### Help the superhero find his way to the letter i!



@BAYGDigitals

#### Help the superhero find his way to the letter j!



@BAYGDigitals



#### Help the superhero find his way to the letter k!



@BAYGDigitals

#### Help the superhero find his way to the letter m!





#### Help the superhero find his way to the letter o!



@BAYGDigitals



#### Help the superhero find his way to the letter q!





#### Help the superhero find his way to the letter s!



#### Help the superhero find his way to the letter t!







#### Help the superhero find his way to the letter v!





#### Help the superhero find his way to the letter x!



#### Help the superhero find his way to the letter y!



@BAYGDigitals







# Can you find your way through the triangle?



@BAYGDigitals

# Can you find your way through the triangle?



@BAYGDigitals

































Can you find your way through the loveheart?



Can you find your way through the loveheart?













# Can you find your way through the rectangle?



@BAYGDigitals



## Can you find your way through the rectangle?



@BAYGDigitals







# Can you find your way through the rectangle?



@BAYGDigitals