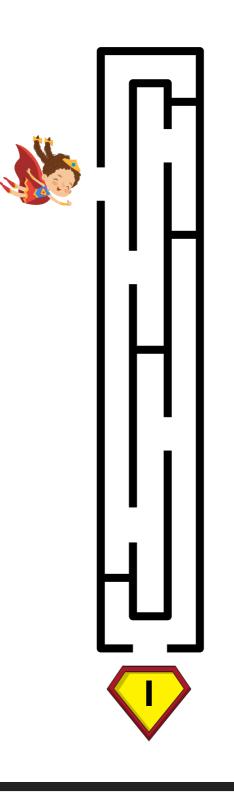

V!







#### Help the superhero find his way to the letter Y!



#### Help the superhero find his way to the letter Z!



#### Help the superhero find his way to the letter a!



@BAYGDigitals

#### Help the superhero find his way to the letter b!



#### Help the superhero find his way to the letter c!



#### Help the superhero find his way to the letter d!



#### Help the superhero find his way to the letter e!



#### Help the superhero find his way to the letter f!





#### Help the superhero find his way to the letter g!





#### Help the superhero find his way to the letter h!



#### Help the superhero find his way to the letter i!



@BAYGDigitals

#### Help the superhero find his way to the letter j!



@BAYGDigitals



#### Help the superhero find his way to the letter k!



@BAYGDigitals

#### Help the superhero find his way to the letter m!





#### Help the superhero find his way to the letter o!



@BAYGDigitals



#### Help the superhero find his way to the letter q!





#### Help the superhero find his way to the letter s!



#### Help the superhero find his way to the letter t!







#### Help the superhero find his way to the letter v!





#### Help the superhero find his way to the letter x!



#### Help the superhero find his way to the letter y!



@BAYGDigitals







# Can you find your way through the triangle?



@BAYGDigitals

# Can you find your way through the triangle?



@BAYGDigitals

































Can you find your way through the loveheart?



Can you find your way through the loveheart?













# Can you fin