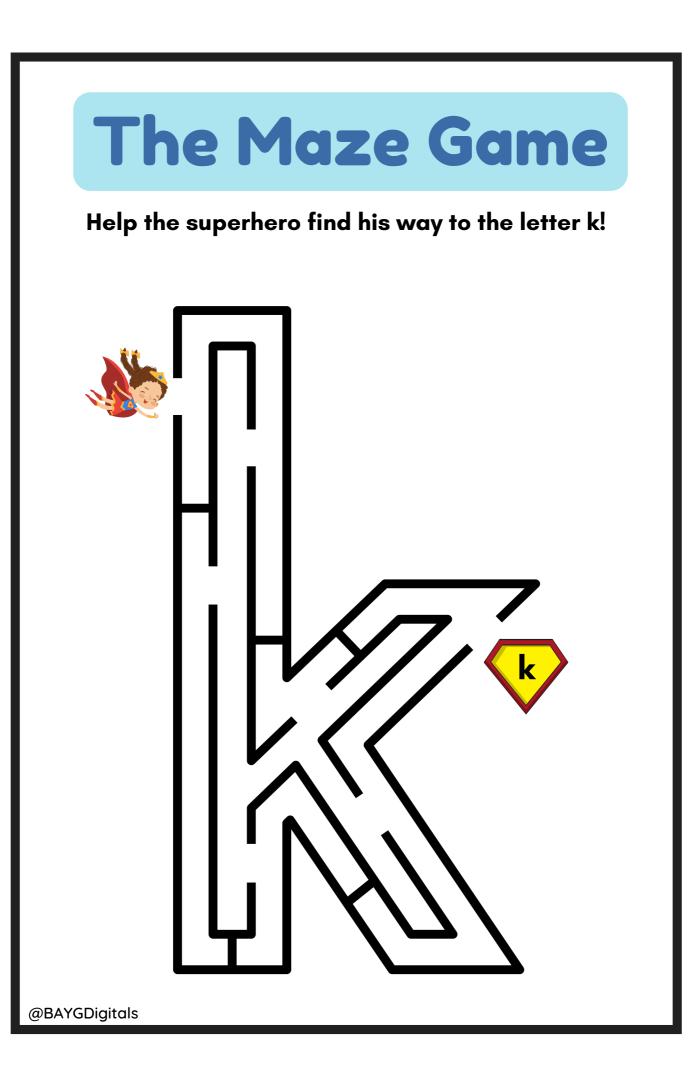

#### Help the superhero find his way to the letter V!







#### Help the superhero find his way to the letter Y!



#### Help the superhero find his way to the letter Z!



#### Help the superhero find his way to the letter a!



@BAYGDigitals

#### Help the superhero find his way to the letter b!



#### Help the superhero find his way to the letter c!



#### Help the superhero find his way to the letter d!



#### Help the superhero find his way to the letter e!



#### Help the superhero find his way to the letter f!





#### Help the superhero find his way to the letter g!





#### Help the superhero find his way to the letter h!



#### Help the superhero find his way to the letter i!



@BAYGDigitals

#### Help the superhero find his way to the letter j!



@BAYGDigitals



#### Help the superhero find his way to the letter k!



@BAYGDigitals

#### Help the superhero find his way to the letter m!





#### Help the superhero find his way to the letter o!



@BAYGDigitals



#### Help the superhero find his way to the letter q!





#### Help the superhero find his way to the letter s!



#### Help the superhero find his way to the letter t!







#### Help the superhero find his way to the letter v!





#### Help the superhero find his way to the letter x!



#### Help the superhero find his way to the letter y!



@BAYGDigitals







# Can you find your way through the triangle?



@BAYGDigitals

# Can you find your way through the triangle?



@BAYGDigitals

































Can you find your way through the loveheart?



Can you find y