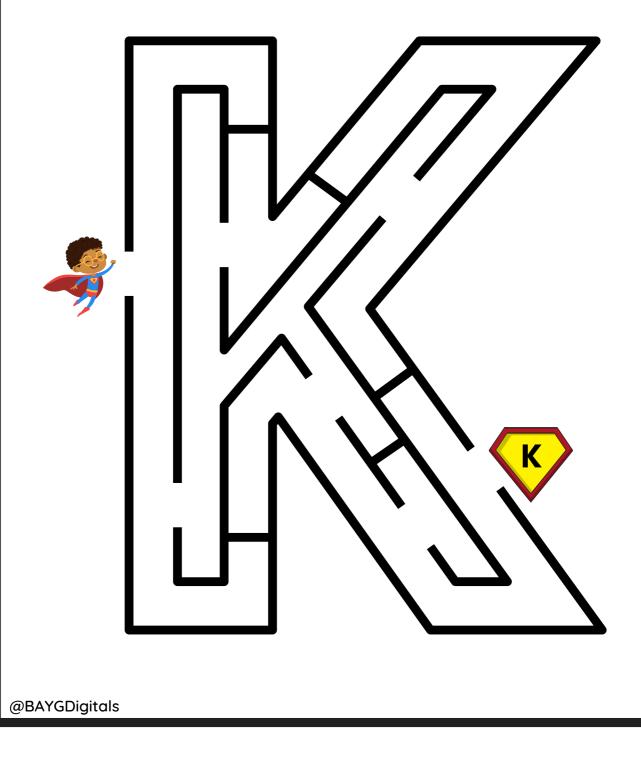

#### Help the superhero find his way to the letter A!



@BAYGDigitals





#### Help the superhero find his way to the letter C!



#### Help the superhero find his way to the letter D!







#### Help the superhero find his way to the letter F!





#### Help the superhero find his way to the letter G!





#### Help the superhero find his way to the letter I!



@BAYGDigitals



#### Help the superhero find his way to the letter J!





#### Help the superhero find his way to the letter K!





#### Help the superhero find his way to the letter L!







#### Help the superhero find his way to the letter N!



#### Help the superhero find his way to the letter P!



#### Help the superhero find his way to the letter Q!



#### Help the superhero find his way to the letter R!



#### Help the superhero find his way to the letter S!



#### Help the superhero find his way to the letter T!







#### Help the superhero find his way to the letter V!







#### Help the superhero find his way to the letter Y!



#### Help the superhero find his way to the letter Z!



#### Help the superhero find his way to the letter a!



@BAYGDigitals

#### Help the superhero find his way to the letter b!



#### Help the superhero find his way to the letter c!



#### Help the superhero find