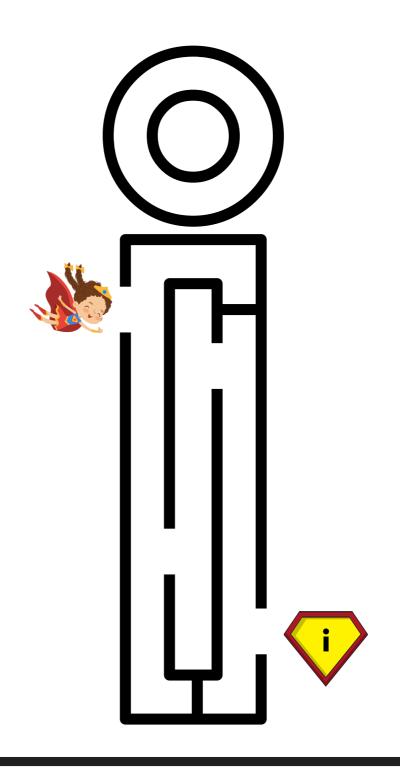

find his way to the letter S!



#### Help the superhero find his way to the letter T!







#### Help the superhero find his way to the letter V!







#### Help the superhero find his way to the letter Y!



#### Help the superhero find his way to the letter Z!



#### Help the superhero find his way to the letter a!



@BAYGDigitals

#### Help the superhero find his way to the letter b!



#### Help the superhero find his way to the letter c!



#### Help the superhero find his way to the letter d!



#### Help the superhero find his way to the letter e!



#### Help the superhero find his way to the letter f!





#### Help the superhero find his way to the letter g!





#### Help the superhero find his way to the letter h!



#### Help the superhero find his way to the letter i!



@BAYGDigitals

#### Help the superhero find his way to the letter j!



@BAYGDigitals



#### Help the superhero find his way to the letter k!



@BAYGDigitals

#### Help the superhero find his way to the letter m!





#### Help the superhero find his way to the letter o!



@BAYGDigitals



#### Help the superhero find his way to the letter q!





#### Help the superhero find his way to the letter s!



#### Help the superhero find his way to the letter t!







#### Help the superhero find his way to the letter v!





#### Help the superhero find his way to the letter x!



#### Help the superhero find his way to the letter y!



@BAYGDigitals







# Can you find your way through the triangle?



@BAYGDigitals

# Can you find your way through the triangle?



@BAYGDigitals