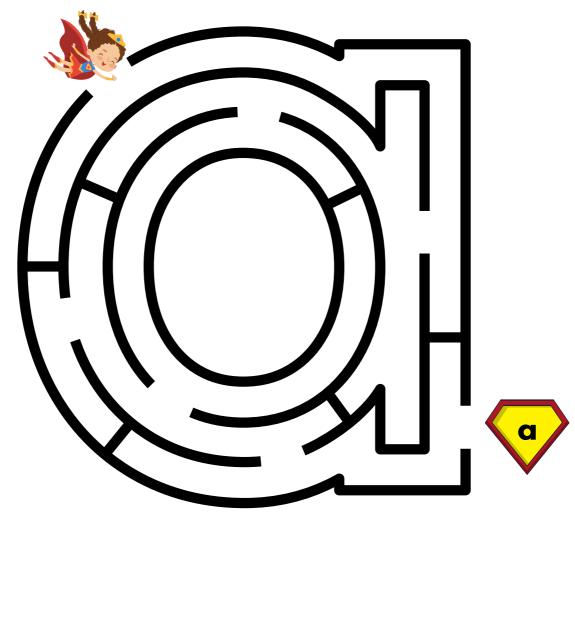

his way to the letter I!



@BAYGDigitals



#### Help the superhero find his way to the letter J!





#### Help the superhero find his way to the letter K!





#### Help the superhero find his way to the letter L!







#### Help the superhero find his way to the letter N!



#### Help the superhero find his way to the letter P!



#### Help the superhero find his way to the letter Q!



#### Help the superhero find his way to the letter R!



#### Help the superhero find his way to the letter S!



#### Help the superhero find his way to the letter T!







#### Help the superhero find his way to the letter V!







#### Help the superhero find his way to the letter Y!



#### Help the superhero find his way to the letter Z!



#### Help the superhero find his way to the letter a!



@BAYGDigitals

#### Help the superhero find his way to the letter b!



#### Help the superhero find his way to the letter c!



#### Help the superhero find his way to the letter d!



#### Help the superhero find his way to the letter e!



#### Help the superhero find his way to the letter f!





#### Help the superhero find his way to the letter g!





#### Help the superhero find his way to the letter h!



#### Help the superhero find his way to the letter i!



@BAYGDigitals

#### Help the superhero find his way to the letter j!



@BAYGDigitals



#### Help the superhero find his way to the letter k!



@BAYGDigitals

#### Help the superhero find his way to the letter m!





#### Help the superhero find his way to the letter o!



@BAYGDigitals



#### Help the superhero find