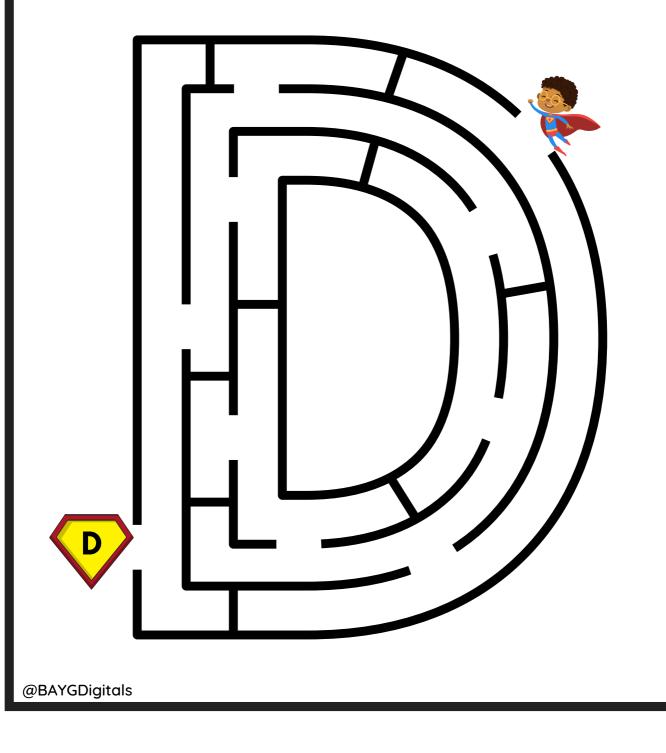

#### Help the superhero find his way to the letter A!



@BAYGDigitals





#### Help the superhero find his way to the letter C!



#### Help the superhero find his way to the letter D!







#### Help the superhero find his way to the letter F!





#### Help the superhero find his way to the letter G!





#### Help the superhero find his way to the letter I!



@BAYGDigitals



#### Help the superhero find his way to the letter J!





#### Help the superhero find his way to the letter K!





#### Help the superhero find his way to the letter L!







#### Help the superhero find his way to the letter N!



#### Help the superhero find his way to the letter P!



#### Help the superhero find his way to the letter Q!



#### Help the superhero find his way to the letter R!



#### Help the superhero find his way to the letter S!



#### Help the superhero find his way to the letter T!







#### Help the superhero find his way to the letter V!







#### Help the su