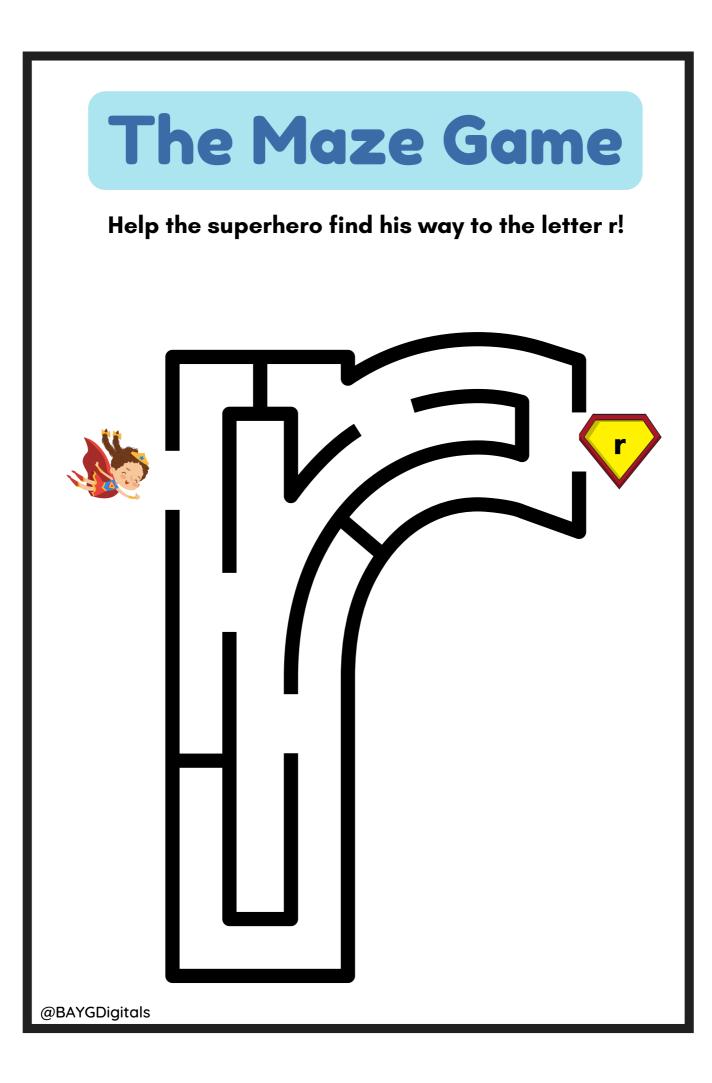

he superhero find his way to the letter b!



#### Help the superhero find his way to the letter c!



#### Help the superhero find his way to the letter d!



#### Help the superhero find his way to the letter e!



#### Help the superhero find his way to the letter f!





#### Help the superhero find his way to the letter g!





#### Help the superhero find his way to the letter h!



#### Help the superhero find his way to the letter i!



@BAYGDigitals

#### Help the superhero find his way to the letter j!



@BAYGDigitals



#### Help the superhero find his way to the letter k!



@BAYGDigitals

#### Help the superhero find his way to the letter m!





#### Help the superhero find his way to the letter o!



@BAYGDigitals



#### Help the superhero find his way to the letter q!





#### Help the superhero find his way to the letter s!



#### Help the superhero find his way to the letter t!







#### Help the superhero find his way to the letter v!





#### Help the superhero find his way to the letter x!



#### Help the superhero find his way to the letter y!



@BAYGDigitals







# Can you find your way through the triangle?



@BAYGDigitals

# Can you find your way through the triangle?



@BAYGDigitals

































Can you find your way through the loveheart?



Can you find your way through the loveheart?













# Can you find your way through the rectangle?



@BAYGDigitals



## Can you find your way through the rectangle?



@BAYGDigitals







# Can you find your way through the rectangle?



@BAYGDigitals