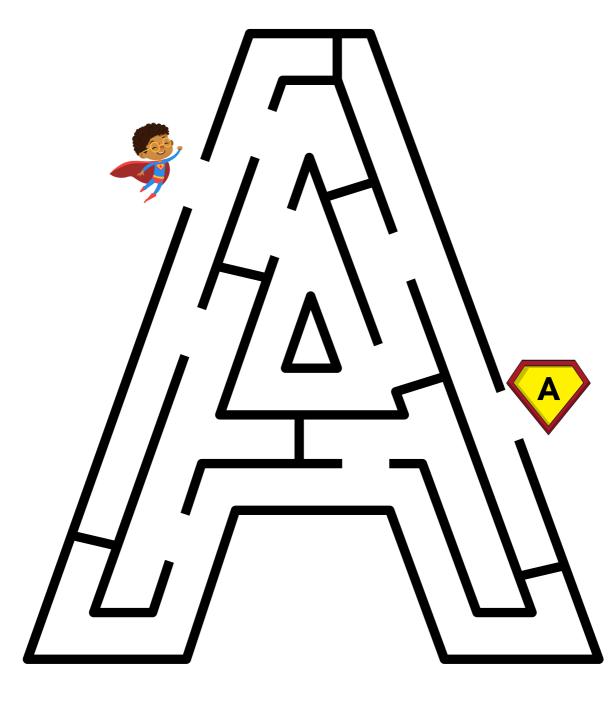

#### Help the superhero find his way to the letter A!



@BAYGDigitals





#### Help the superhero find his way to the letter C!



#### Help the superhero find his way to the letter D!







#### Help the superhero find his way to the letter F!





#### Help the superhero find his way to the letter G!





#### Help the superhero find his way to the letter I!



@BAYGDigitals



#### Help the superhero find his way to the letter J!





#### Help the superhero find his way to the letter K!





#### Help the superhero find his way to the letter L!







#### Help the superhero find his way to the letter N!



#### Help the superhero find his way to the letter P!



#### Help the superhero find his way to the letter Q!



#### Help the superhero find his way to the letter R!



#### Help the superhero find his way to the letter S!



####