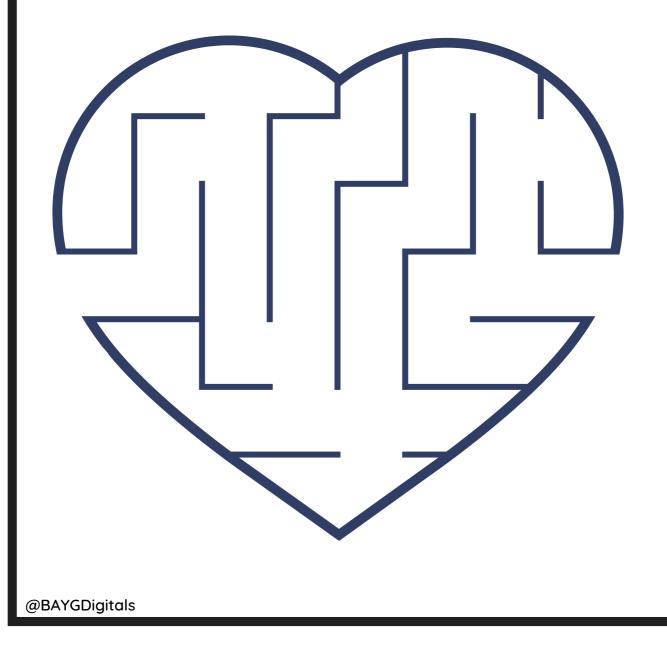

# Can you find your way through the triangle?

@BAYGDigitals

Can you find your way through the loveheart?

Can you find your way through the loveheart?