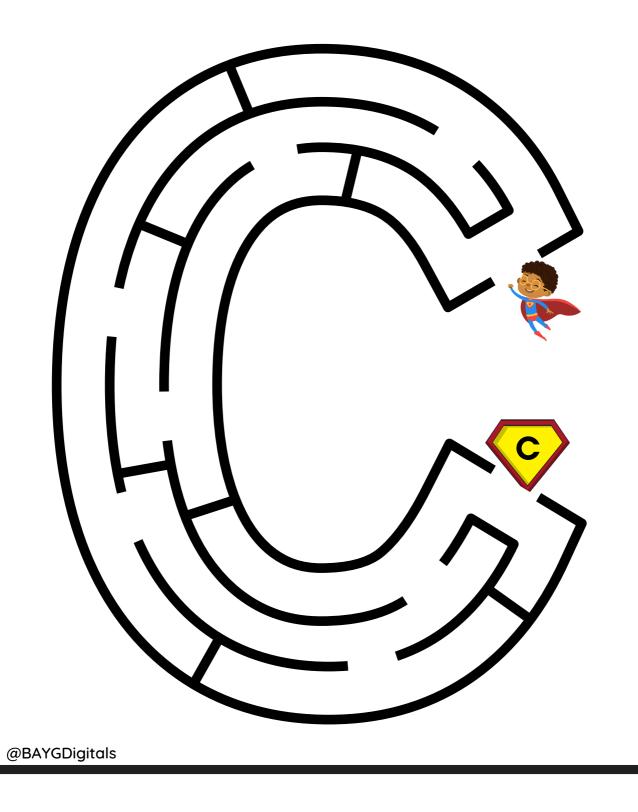

#### Help the superhero find his way to the letter A!



@BAYGDigitals





#### Help the superhero find his way to the letter C!



#### Help the superhero find his way to the letter D!







#### Help the superhero find his way to the letter F!





#### Help the superhero find his way to the letter G!





#### Help the superhero find his way to the letter I!



@BAYGDigitals



#### Help the superhero find his way to the letter J!





#### Help the superhero find his way to the letter K!





#### Help the superhero find his way to the letter L!







#### Help the superhero find his way to the letter N!



#### Help the superhero find his way to the letter P!



#### Help the superhero find his way to the letter Q!



#### Help the superhero find his way to the letter R!



#### Help the superhero find his way to the letter S!



#### Help the superhero find his way to the letter T!







#### Help the superh