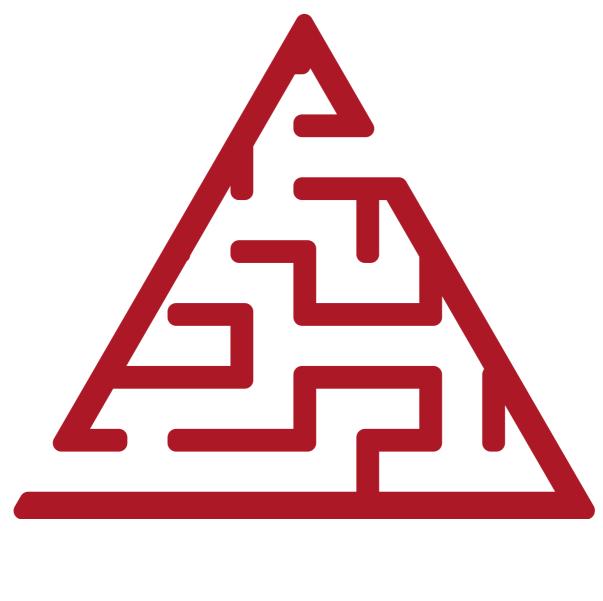

# Can you find your way through the triangle?

@BAYGDigitals

# Can you find your way through the triangle?

@BAYGDigitals

Can you find your way through the loveheart?

Can you find your way through the loveheart?