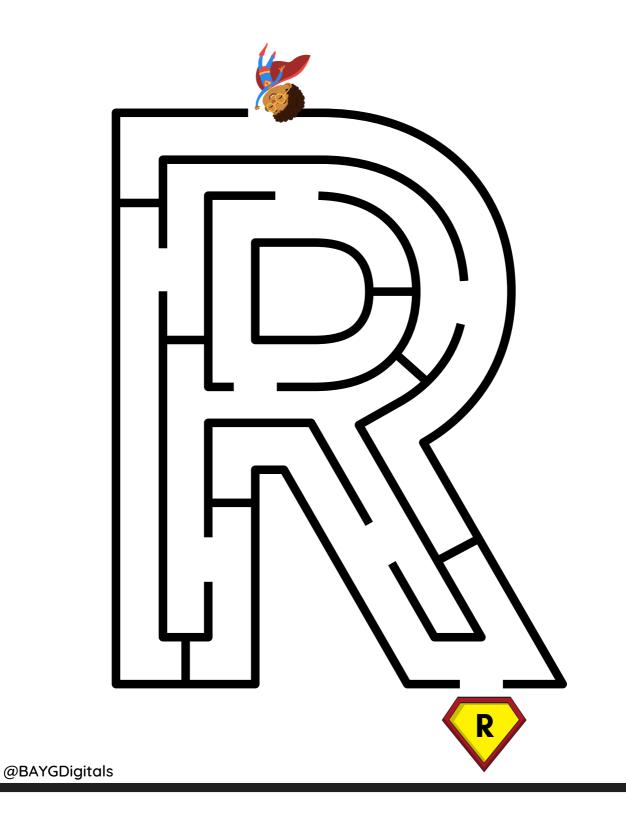

#### Help the superhero find his way to the letter A!



@BAYGDigitals





#### Help the superhero find his way to the letter C!



#### Help the superhero find his way to the letter D!







#### Help the superhero find his way to the letter F!





#### Help the superhero find his way to the letter G!





#### Help the superhero find his way to the letter I!



@BAYGDigitals



#### Help the superhero find his way to the letter J!





#### Help the superhero find his way to the letter K!





#### Help the superhero find his way to the letter L!







#### Help the superhero find his way to the letter N!



#### Help the superhero find his way to the letter P!



#### Help the superhero find his way to the letter Q!



#### Help the superhero find his way to the letter R!



#### Help the superhero find his way to the letter S!



#### Help the superhero find his way to the letter T!







#### Help the superhero find his way to the letter V!







#### Help the superhero find his way to the letter Y!



#### Help the superhero find his way to the letter Z!



#### Help the superhero find his way to the letter a!



@BAYGDigitals

#### Help the superhero find his way to the letter b!



#### Help the superhero find his way to the letter c!



#### Help the superhero find his way to the letter d!



#### Help the superhero find his way to the letter e!



#### Help the superhero find his way to the letter f!





#### Help the superhero find his way to the letter g!





#### Help the superhero find his way to the letter h!



#### Help the superhero find h