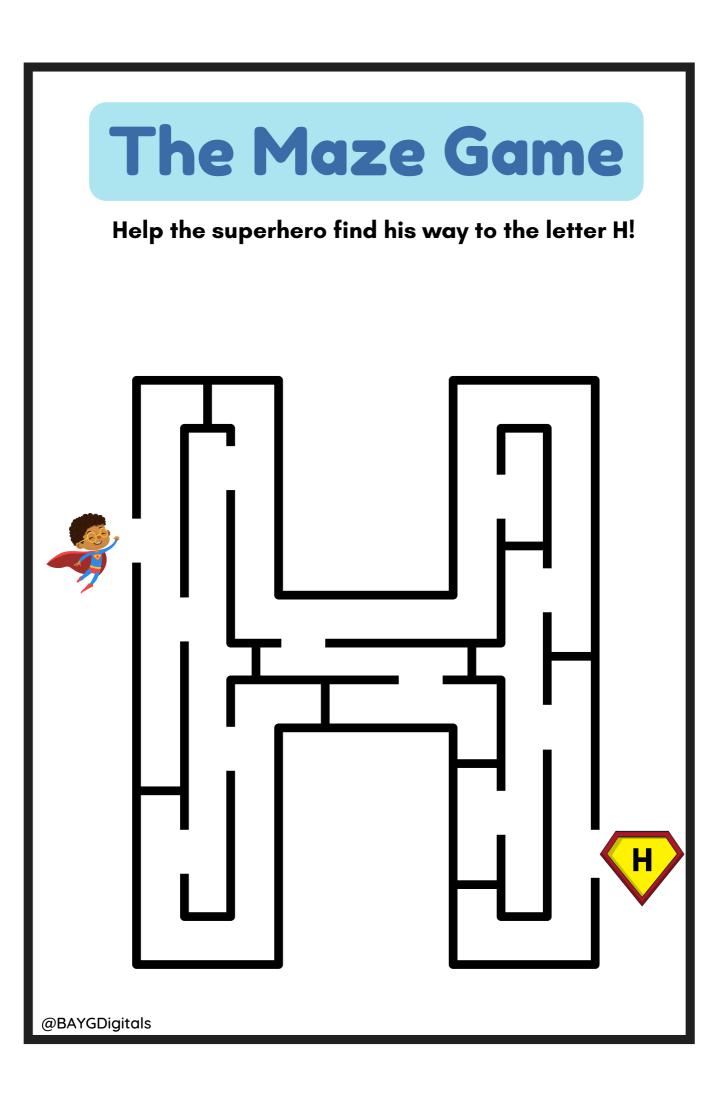

#### Help the superhero find his way to the letter A!



@BAYGDigitals





#### Help the superhero find his way to the letter C!



#### Help the superhero find his way to the letter D!







#### Help the superhero find his way to the letter F!





#### Help the superhero find his way to the letter G!





#### Help the superhero find his way to the letter I!



@BAYGDigitals



#### Help the superhero find his way to the letter J!





#### Help the superhero find his way to the letter K!





#### Help the superhero find his way to the letter L!







#### Help the superhero find his way to the letter N!



#### Help the superhero find his way to the letter P!



#### Help the superhero find his way to the letter Q!



#### Help the superhero find his way to the letter R!



#### Help the superhero find his way to the letter S!



#### Help the superhero find his way to the letter T!







#### Help the superhero find his way to the letter V!







#### Help the superhero find his way to the letter Y!



#### Help the superhero find his way to the letter Z!



#### Help the superhero