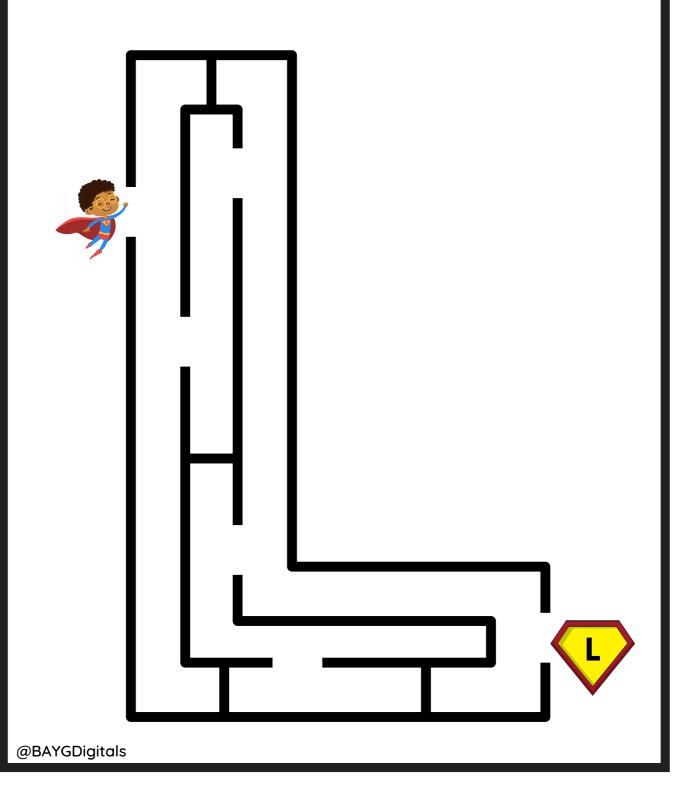

#### Help the superhero find his way to the letter A!



@BAYGDigitals





#### Help the superhero find his way to the letter C!



#### Help the superhero find his way to the letter D!







#### Help the superhero find his way to the letter F!





#### Help the superhero find his way to the letter G!





#### Help the superhero find his way to the letter I!



@BAYGDigitals



#### Help the superhero find his way to the letter J!





#### Help the superhero find his way to the letter K!





#### Help the superhero find his way to the letter L!







#### Help the superhero find his way to the letter N!



#### Help the superhero find his way to the letter P!



#### Help the superhero find his way to the letter Q!



#### Help the superhero find his way to the letter R!



#### Help the superhero find his way to the letter S!



#### Help the superhero find his way to the letter T!







#### Help the superhero find his way to the letter V!







#### Help the superhero find his way to the letter Y!



#### Help the superhero find his way to the letter Z!



#### Help the superhero find his way to the letter a!



@BAYGDigitals

#### Help the superhero find his way to the letter b!



#### Help the superhero find his way to the letter c!



#### Help the superhero find his way to the letter d!



#### Help the superhero find h