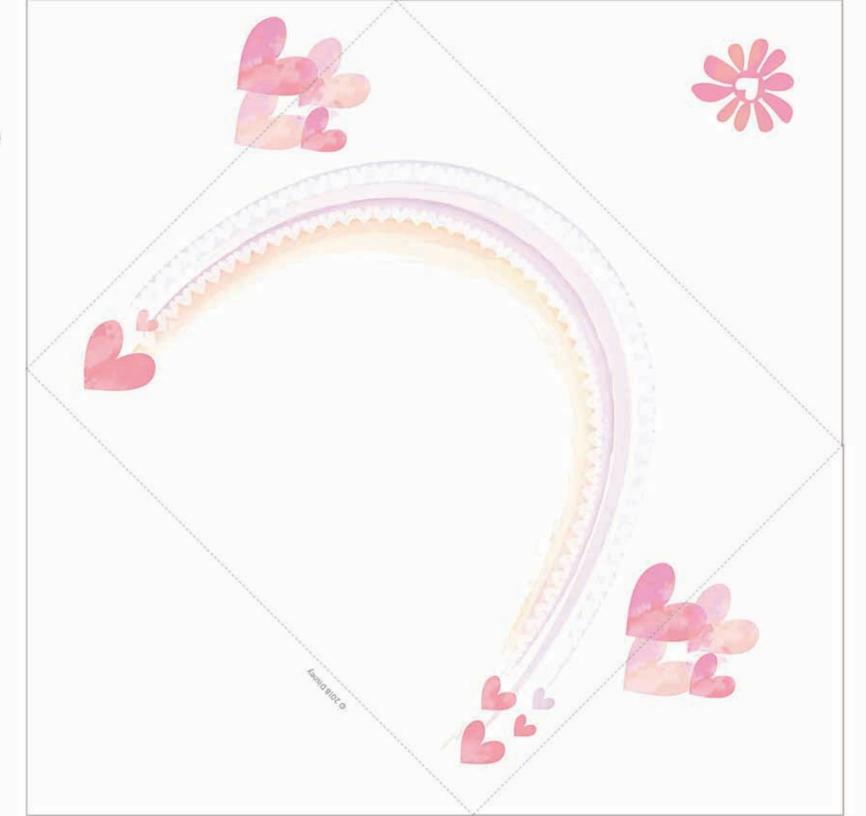

# Instructions:

Print the envelope on regular weight paper. Trim along solid gray lines. Kids, have a grown up help you with the scissors.

Fold flaps in along the dashed gray lines and secure with tape.

Envelope is not intended for postal mail. Hand delivery recommended.