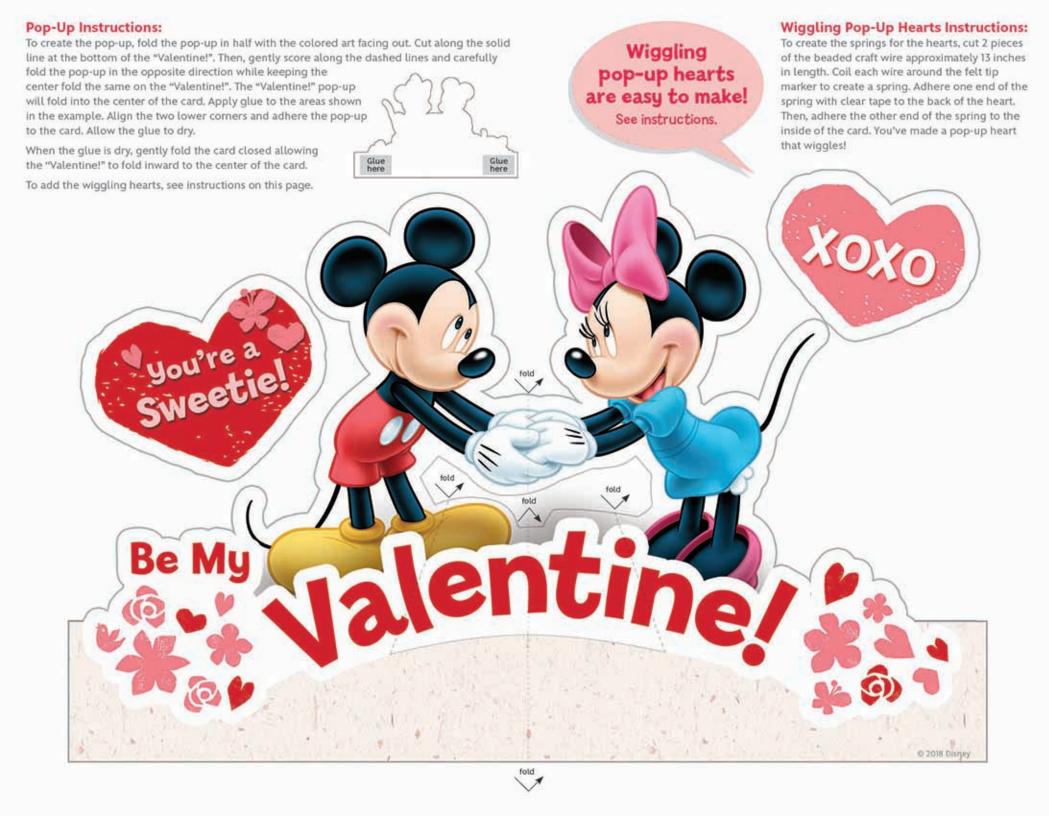

## What you will need:

Regular weight and card stock color printing paper, glue, clear tape, beading craft wire (approx. 20 guage), large felt-tip marker and scissors. Kids, have a grown-up help you with the scissors and craft wire.

### Instructions:

Print out the pages with the pop-up card art onto card stock paper. Trim out the card art along the solid lines. Refer to the instructions for each pop-up card to assemble.

Print out the envelope pages onto the regular paper. To assemble the envelopes, follow the instructions on the envelope page.