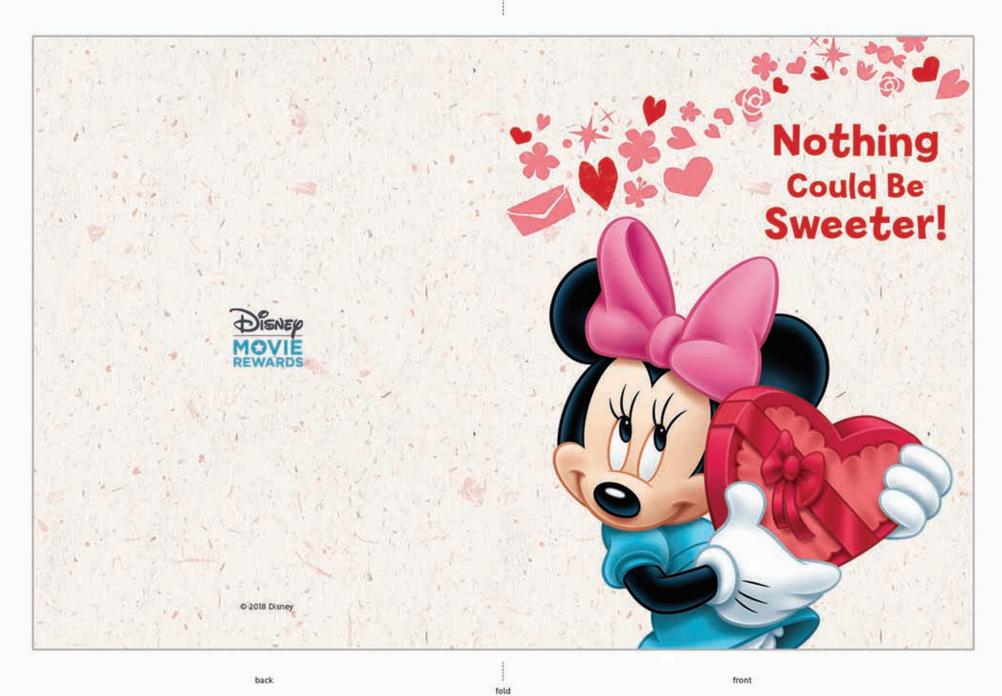

# Mickey & Minnie's Pop-Up Valentine's Day Cards

Create your very own printable Mickey & Minnie pop-up cards for your favorite valentine.