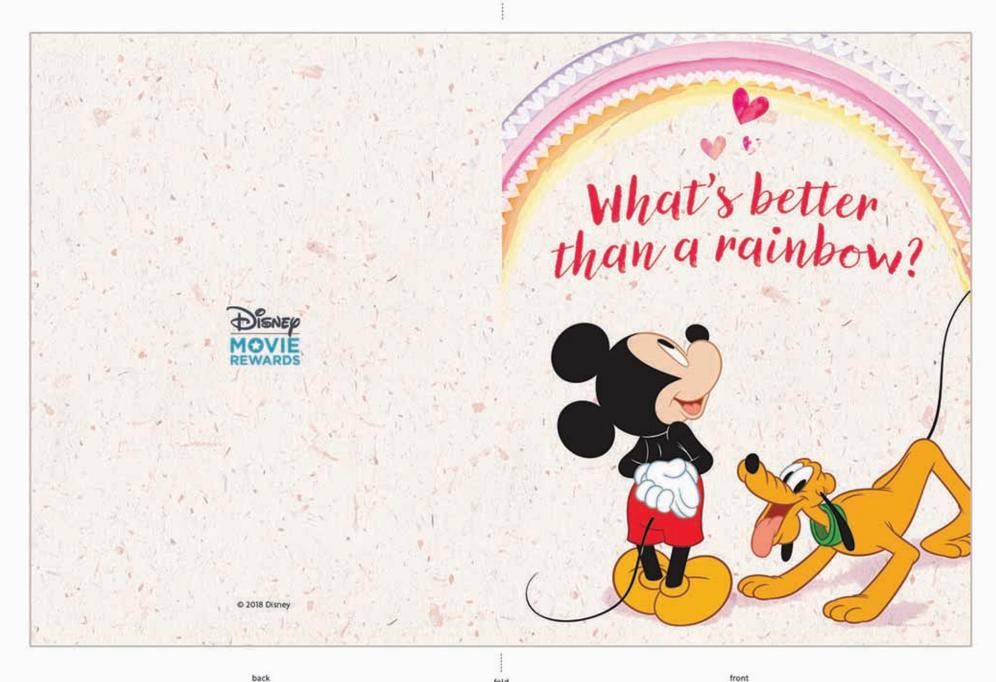

# Mickey & Minnie's Pop-Up Valentine's Day Cards

Create your very own printable Mickey & Minnie pop-up cards for your favorite valentine.