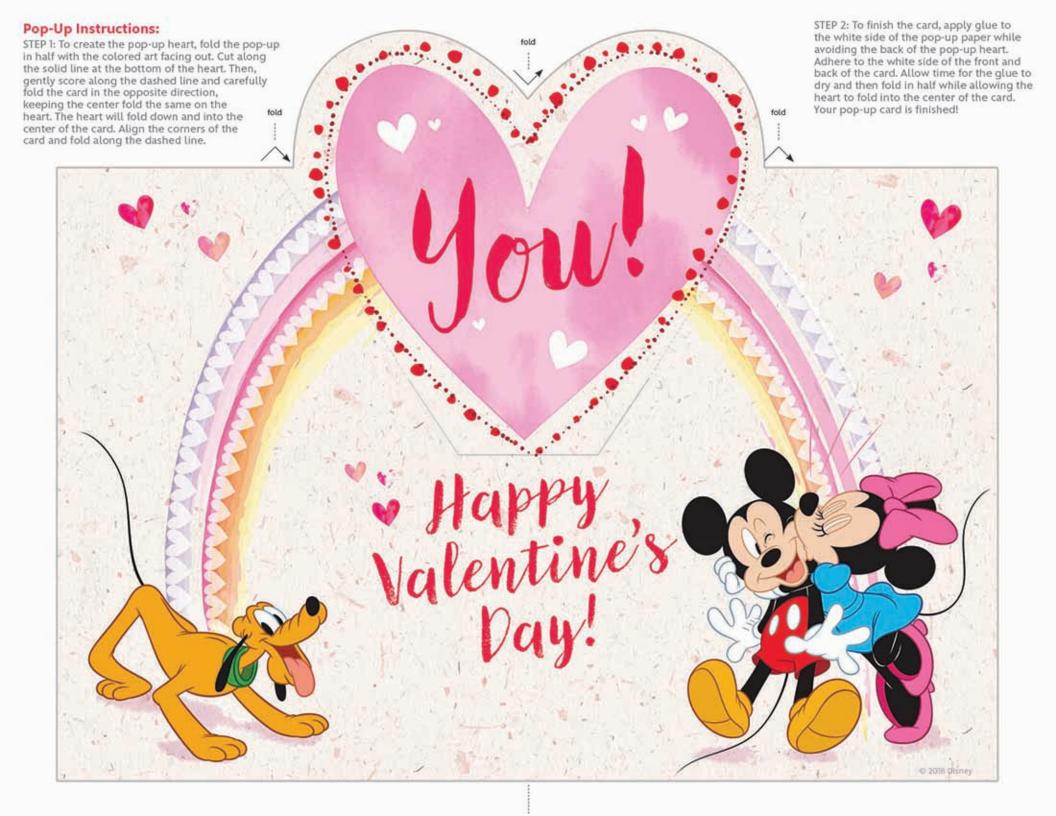

### Instructions:

Print out the pages with the pop-up card art onto card stock paper. Trim out the card art along the solid lines. Refer to the instructions for each pop-up card to assemble.

Print out the envelope pages onto the regular paper. To assemble the envelopes, follow the instructions on the envelope page.