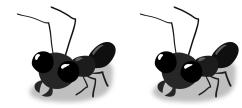

Show your work

#12

Count the ants.

 $\bigcirc$  2

O 3

 $\bigcirc$  1

O 5

| l come enlaces come, and the come |        |  |
|-----------------------------------|--------|--|
| Question                          | Answer |  |
| #1                                | 1      |  |
| #2                                | 5      |  |
| #3                                | 1      |  |
| #4                                | 1      |  |
| #5                                | 1      |  |
| #6                                | 5      |  |
| #7                                | 1      |  |
| #8                                | 5      |  |
| #9                                | 5      |  |
| #10                               | 5      |  |
| #11                               | 1      |  |
| #12                               | 2      |  |