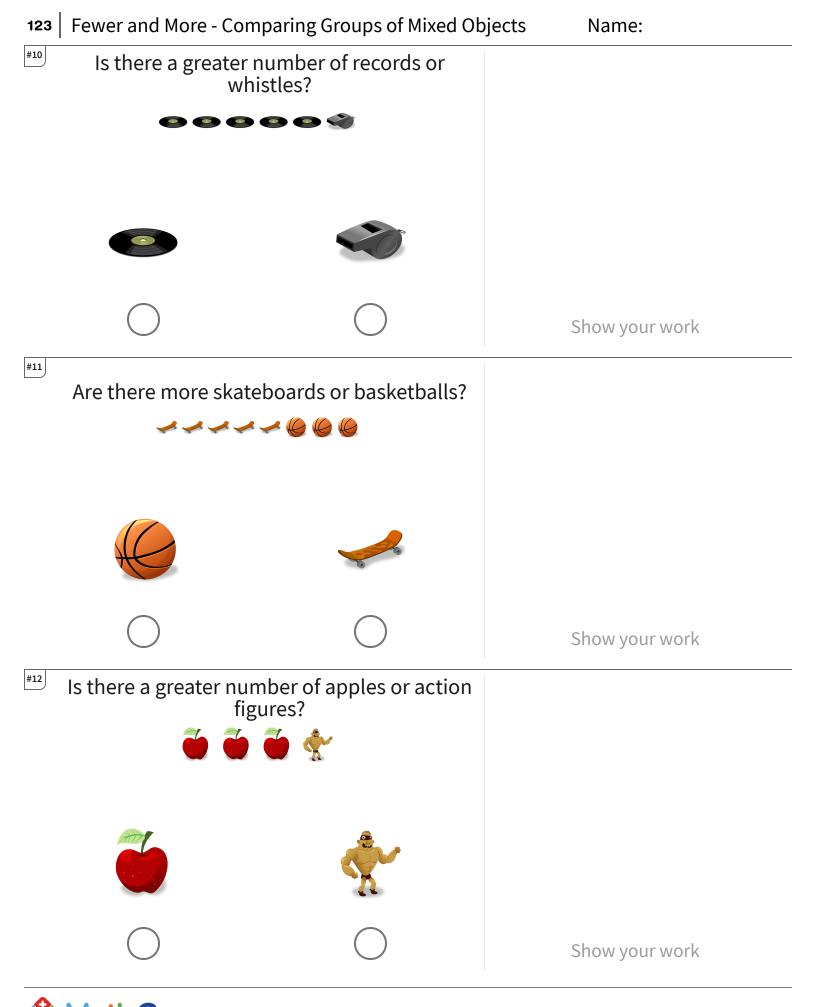

Page 3 of 4

lath Games

TeachMe, Inc. ©2020 All rights reserved.

CC.P.16 Pa

Page 4 of 4

| <b>123</b> Fewer and More - Comparing Groups of Mixed Objects |          |          | Answer Key |
|---------------------------------------------------------------|----------|----------|------------|
|                                                               | Question | Answer   |            |
|                                                               | #1       | choice 1 |            |
|                                                               | #2       | choice 2 |            |
|                                                               | #3       | choice 1 |            |
|                                                               | #4       | choice 1 |            |
|                                                               | #5       | choice 1 |            |
|                                                               | #6       | choice 1 |            |
|                                                               | #7       | choice 2 |            |
|                                                               | #8       | choice 1 |            |
|                                                               | #9       | choice 2 |            |
|                                                               | #10      | choice 1 |            |
|                                                               | #11      | choice 2 |            |
|                                                               | #12      | choice 1 |            |