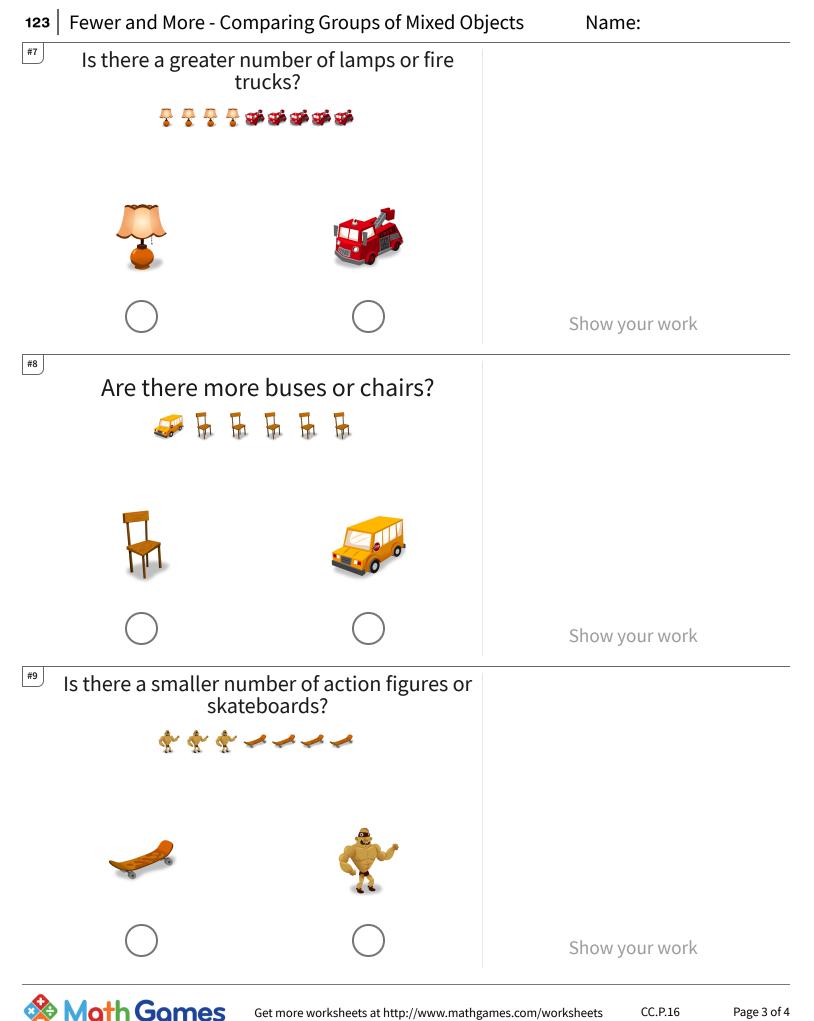

Page 3 of 4

lath Games

TeachMe, Inc. ©2020 All rights reserved.

CC.P.16 Pa

Page 4 of 4

| <b>123</b> Fewer and More - Comparing Groups of Mixed Objects |          |          | Answer Key |
|---------------------------------------------------------------|----------|----------|------------|
|                                                               | Question | Answer   |            |
|                                                               | #1       | choice 1 |            |
|                                                               | #2       | choice 2 |            |
|                                                               | #3       | choice 1 |            |
|                                                               | #4       | choice 1 |            |
|                                                               | #5       | choice 1 |            |
|                                                               | #6       | choice 1 |            |
|                                                               | #7       | choice 2 |            |
|                                                               | #8       | choice 1 |            |
|                                                               | #9       | choice 2 |            |
|                                                               | #10      | choice 1 |            |
|                                                               | #11      | choice 2 |            |
|                                                               | #12      | choice 1 |            |