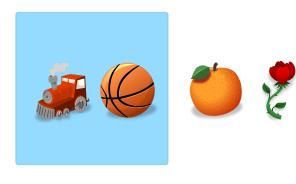

## Is the flower inside or outside the box?

Inside

Outside

Show your work

#11

## Is the train inside or outside the box?

Outside

Inside

Show your work

#12