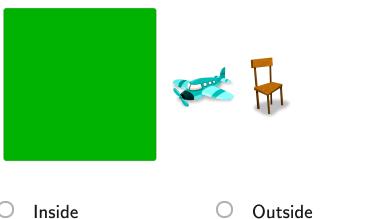

## Is the chair inside or outside the box?

O Inside

Outside

Show your work

#11