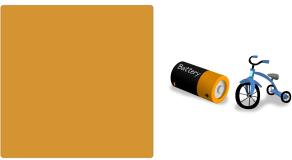

Show your work

#3

Is the tiger inside or outside the box?



Outside

Inside

Show your work





Outside

Inside

Show your work

Outside

Show your work

Inside

## Is the chair inside or outside the box?





O Inside

Outside

Show your work

#11

## Is the flower inside or outside the box?





Inside

Outside

Show your work

#12

## Is the hat inside or outside the box?





Inside

Outside

Show your work

| _        |          |  |
|----------|----------|--|
| Question | Answer   |  |
| #1       | choice 2 |  |
| #2       | choice 2 |  |
| #3       | choice 1 |  |
| #4       | choice 1 |  |
| #5       | choice 2 |  |
| #6       | choice 1 |  |
| #7       | choice 1 |  |
| #8       | choice 1 |  |
| #9       | choice 2 |  |
| #10      | choice 2 |  |
| #11      | choice 1 |  |
| #12      | choice 1 |  |