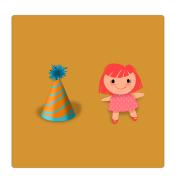

## Is the hat inside or outside the box?

Inside

Outside

Show your work

| _        |          |  |
|----------|----------|--|
| Question | Answer   |  |
| #1       | choice 2 |  |
| #2       | choice 2 |  |
| #3       | choice 1 |  |
| #4       | choice 1 |  |
| #5       | choice 2 |  |
| #6       | choice 1 |  |
| #7       | choice 1 |  |
| #8       | choice 1 |  |
| #9       | choice 2 |  |
| #10      | choice 2 |  |
| #11      | choice 1 |  |
| #12      | choice 1 |  |