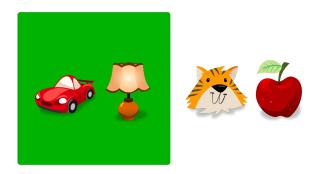

Show your work

#3

Is the tiger inside or outside the box?

Outside

Inside

Show your work

Outside

Inside