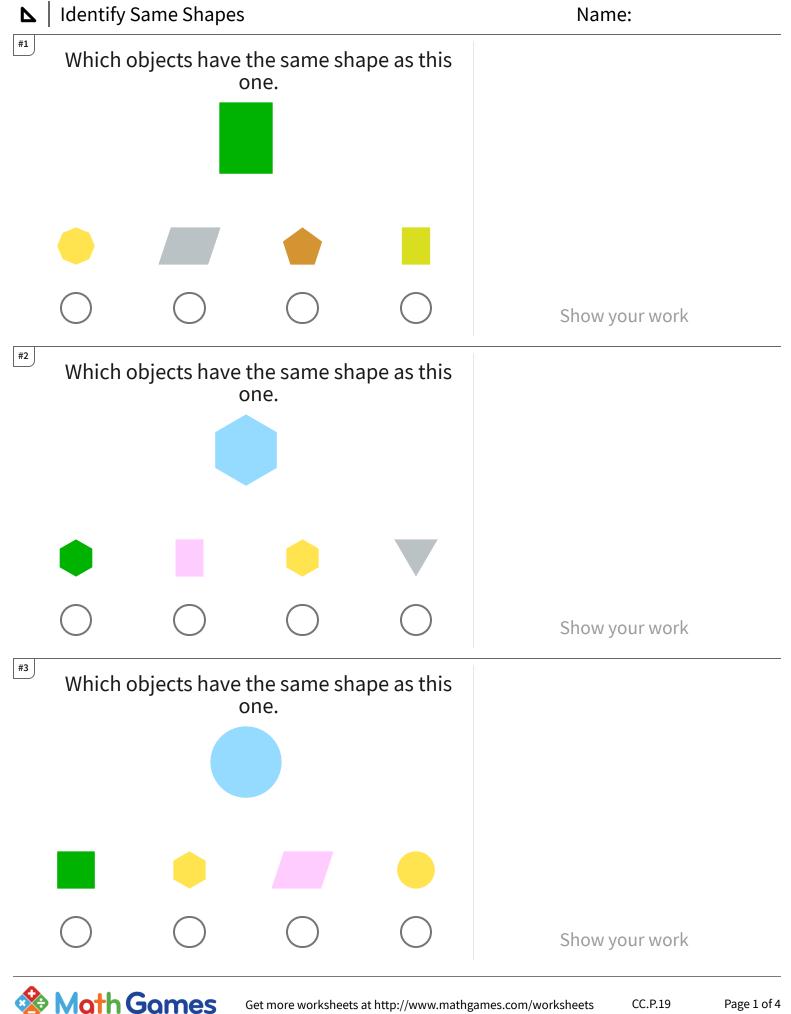

## ▶ | Identify Same Shapes

| Question | Answer             |
|----------|--------------------|
| #1       | choice 4           |
| #2       | choice 3, choice 1 |
| #3       | choice 4           |
| #4       | choice 3, choice 1 |
| #5       | choice 1, choice 4 |
| #6       | choice 1           |
| #7       | choice 4           |
| #8       | choice 3           |
| #9       | choice 2           |
| #10      | choice 3, choice 1 |
| #11      | choice 1, choice 3 |
| #12      | choice 4, choice 3 |