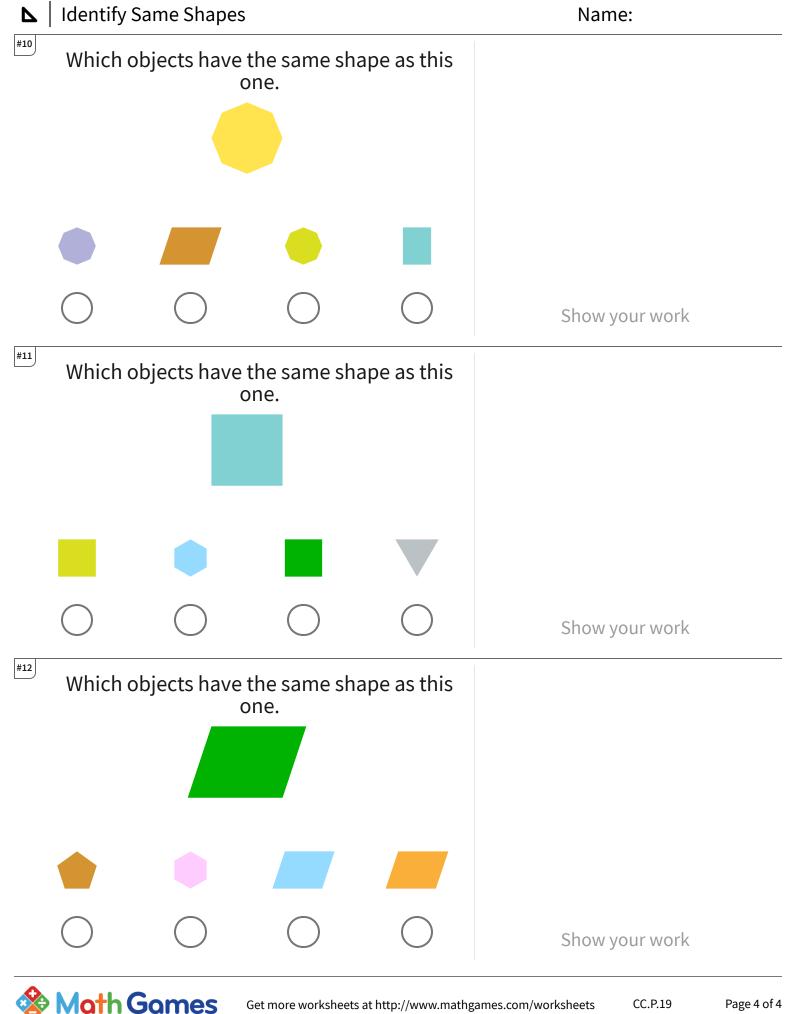

## ▶ | Identify Same Shapes

| Question | Answer             |
|----------|--------------------|
| #1       | choice 4           |
| #2       | choice 3, choice 1 |
| #3       | choice 4           |
| #4       | choice 3, choice 1 |
| #5       | choice 1, choice 4 |
| #6       | choice 1           |
| #7       | choice 4           |
| #8       | choice 3           |
| #9       | choice 2           |
| #10      | choice 3, choice 1 |
| #11      | choice 1, choice 3 |
| #12      | choice 4, choice 3 |