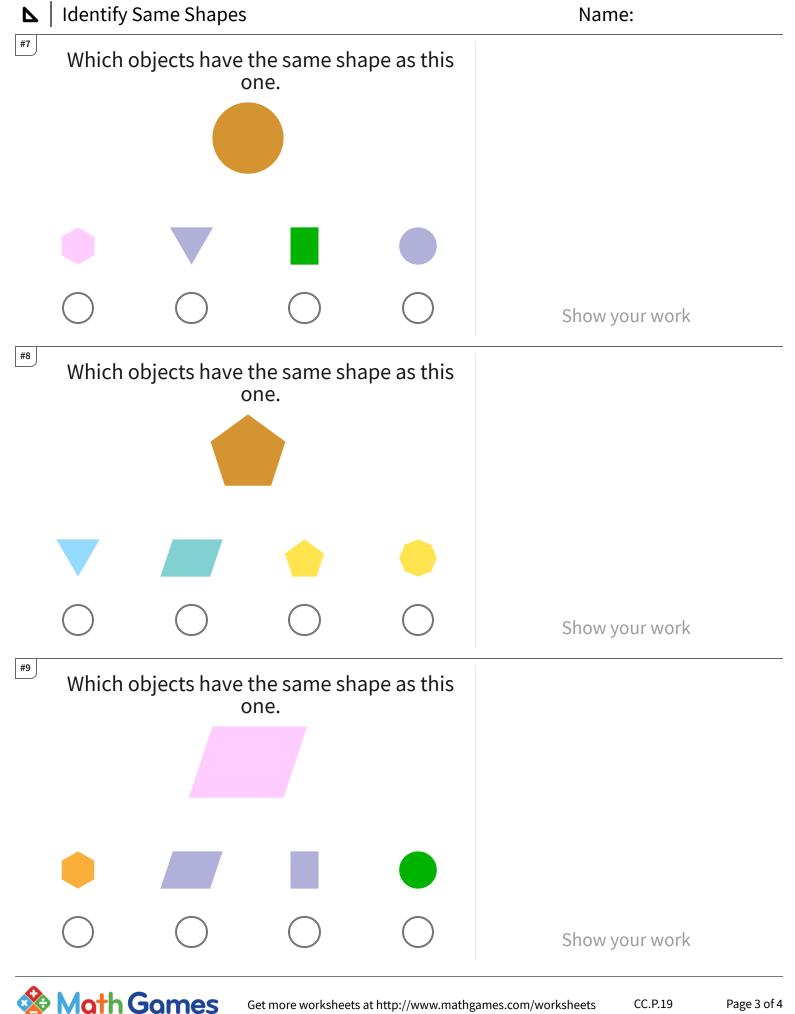

## ▶ | Identify Same Shapes

| Question | Answer             |
|----------|--------------------|
| #1       | choice 4           |
| #2       | choice 3, choice 1 |
| #3       | choice 4           |
| #4       | choice 3, choice 1 |
| #5       | choice 1, choice 4 |
| #6       | choice 1           |
| #7       | choice 4           |
| #8       | choice 3           |
| #9       | choice 2           |
| #10      | choice 3, choice 1 |
| #11      | choice 1, choice 3 |
| #12      | choice 4, choice 3 |