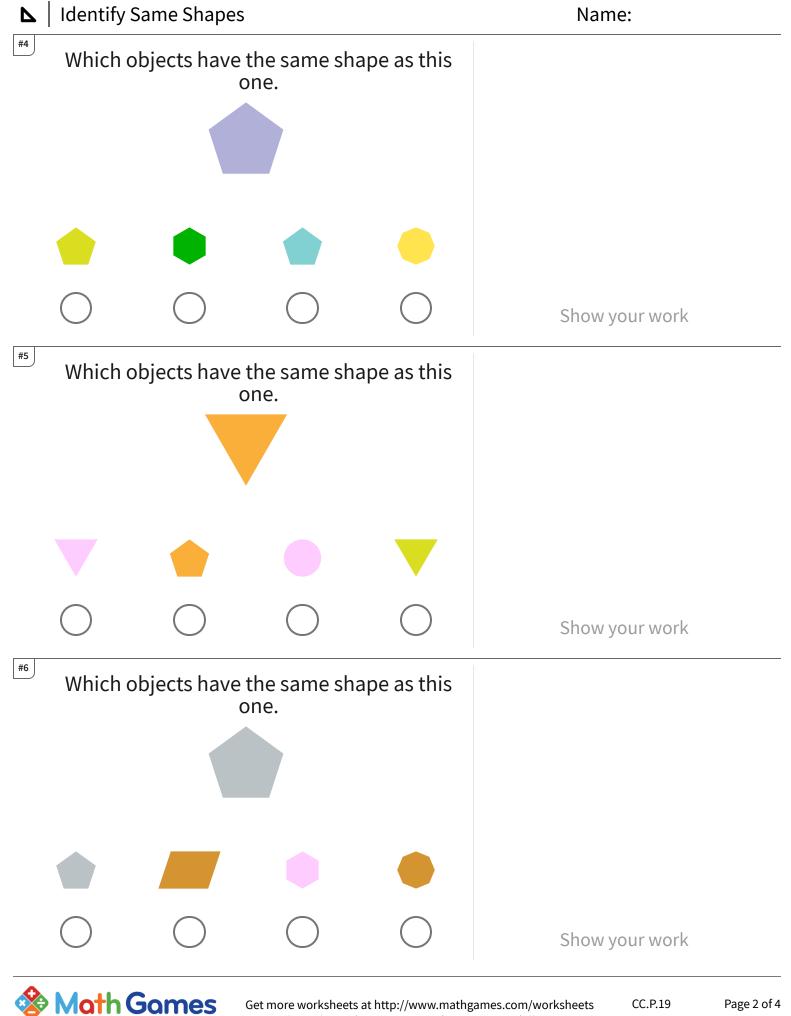

## ▶ | Identify Same Shapes

| Question | Answer             |
|----------|--------------------|
| #1       | choice 4           |
| #2       | choice 3, choice 1 |
| #3       | choice 4           |
| #4       | choice 3, choice 1 |
| #5       | choice 1, choice 4 |
| #6       | choice 1           |
| #7       | choice 4           |
| #8       | choice 3           |
| #9       | choice 2           |
| #10      | choice 3, choice 1 |
| #11      | choice 1, choice 3 |
| #12      | choice 4, choice 3 |