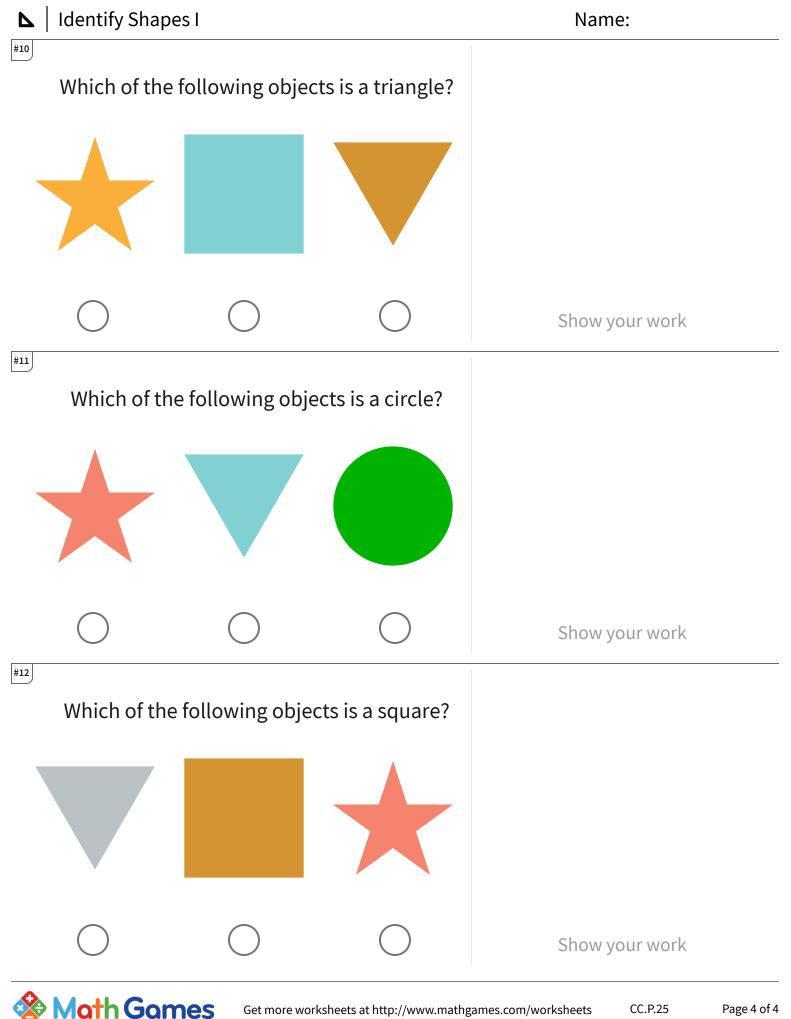

## ▶ | Identify Shapes I

| Question | Answer   |
|----------|----------|
| #1       | choice 2 |
| #2       | choice 2 |
| #3       | choice 1 |
| #4       | choice 2 |
| #5       | choice 1 |
| #6       | choice 2 |
| #7       | choice 3 |
| #8       | choice 1 |
| #9       | choice 2 |
| #10      | choice 3 |
| #11      | choice 3 |
| #12      | choice 2 |