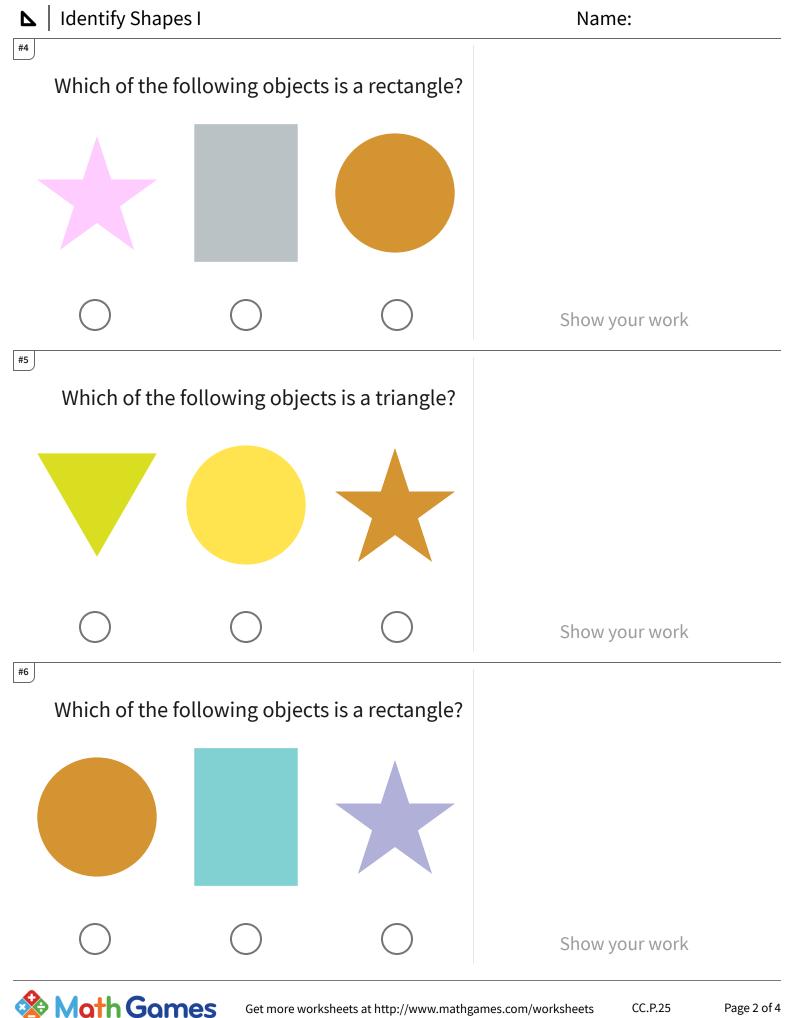

## ▶ | Identify Shapes I

| Question | Answer   |
|----------|----------|
| #1       | choice 2 |
| #2       | choice 2 |
| #3       | choice 1 |
| #4       | choice 2 |
| #5       | choice 1 |
| #6       | choice 2 |
| #7       | choice 3 |
| #8       | choice 1 |
| #9       | choice 2 |
| #10      | choice 3 |
| #11      | choice 3 |
| #12      | choice 2 |