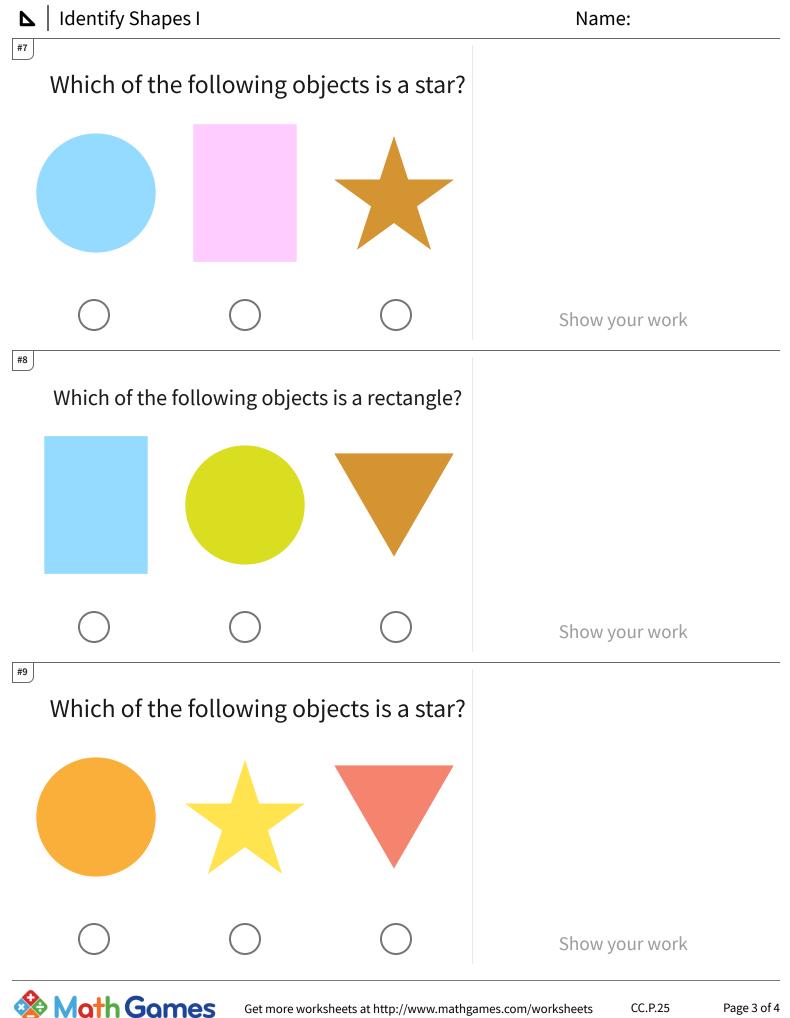

## ▶ | Identify Shapes I

| Question | Answer   |
|----------|----------|
| #1       | choice 2 |
| #2       | choice 2 |
| #3       | choice 1 |
| #4       | choice 2 |
| #5       | choice 1 |
| #6       | choice 2 |
| #7       | choice 3 |
| #8       | choice 1 |
| #9       | choice 2 |
| #10      | choice 3 |
| #11      | choice 3 |
| #12      | choice 2 |