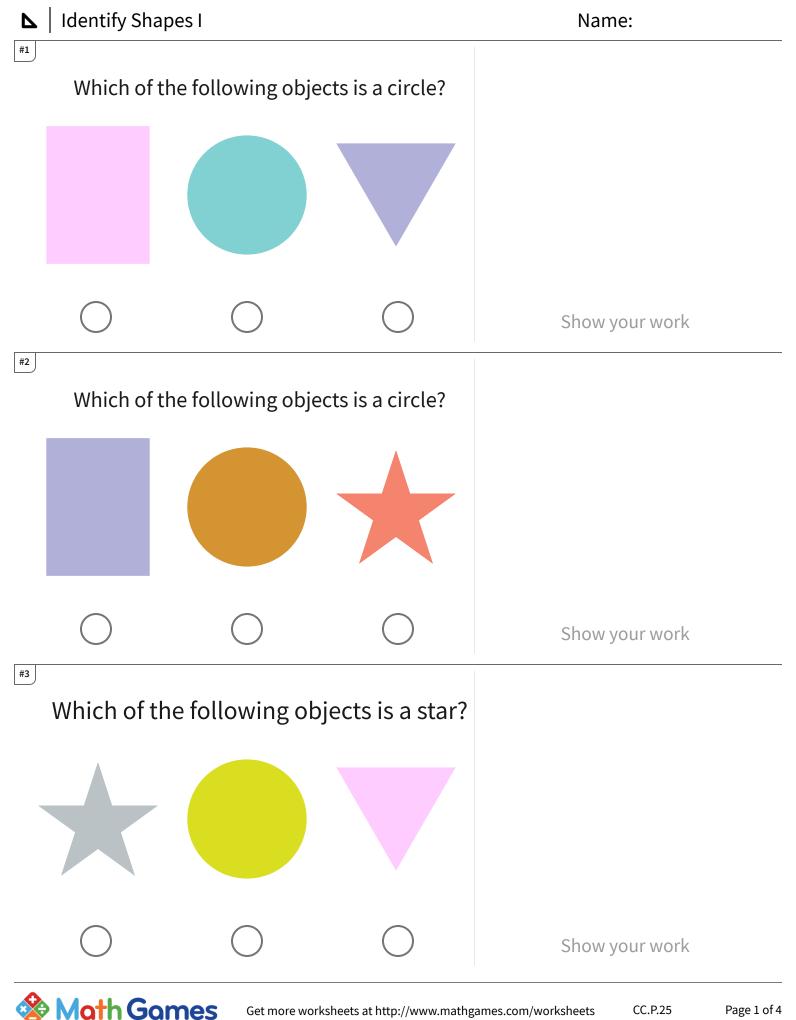

## ▶ | Identify Shapes I

| Question | Answer   |
|----------|----------|
| #1       | choice 2 |
| #2       | choice 2 |
| #3       | choice 1 |
| #4       | choice 2 |
| #5       | choice 1 |
| #6       | choice 2 |
| #7       | choice 3 |
| #8       | choice 1 |
| #9       | choice 2 |
| #10      | choice 3 |
| #11      | choice 3 |
| #12      | choice 2 |