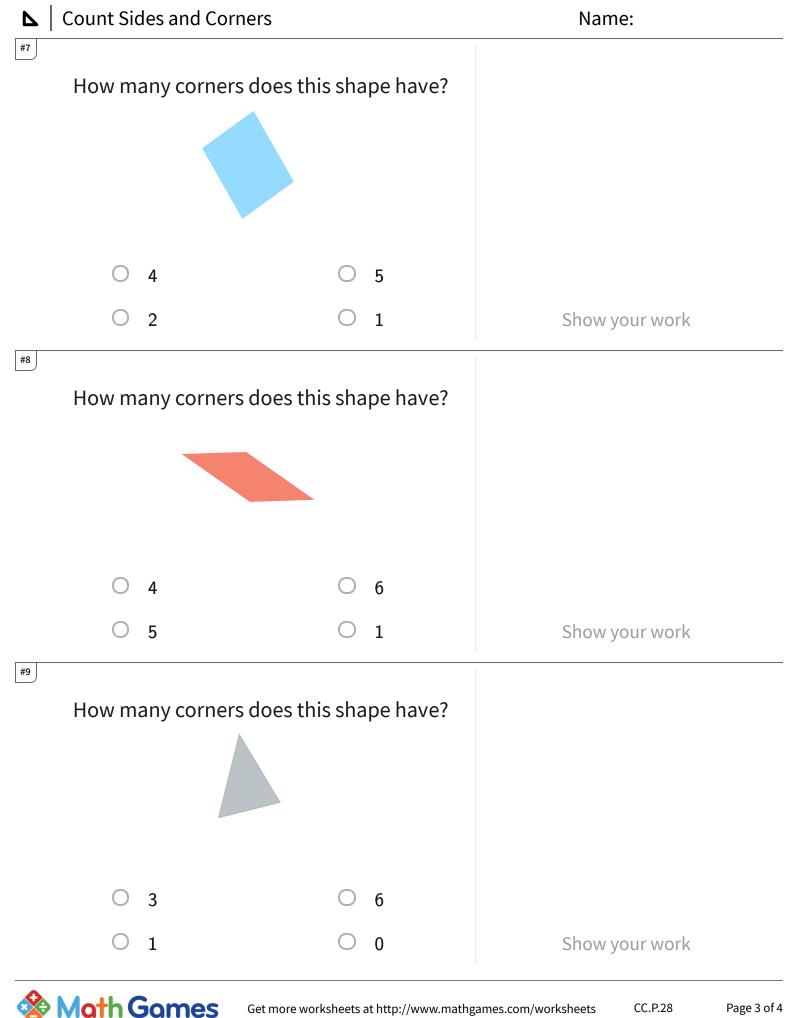

Page 3 of 4

Page 4 of 4

TeachMe, Inc. ©2020 All rights reserved.

| Question | Answer |
|----------|--------|
| #1       | 3      |
| #2       | 4      |
| #3       | 4      |
| #4       | 3      |
| #5       | 3      |
| #6       | 4      |
| #7       | 4      |
| #8       | 4      |
| #9       | 3      |
| #10      | 3      |
| #11      | 4      |
| #12      | 4      |