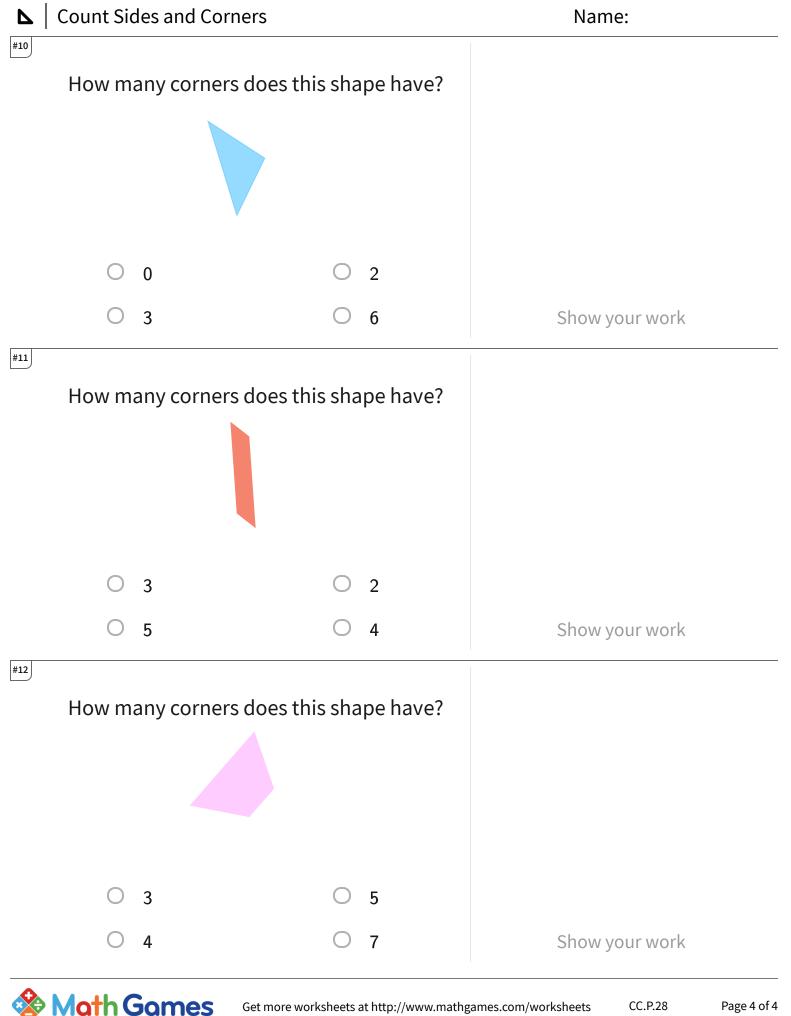

Page 3 of 4

Page 4 of 4

TeachMe, Inc. ©2020 All rights reserved.

| Question | Answer |
|----------|--------|
| #1       | 3      |
| #2       | 4      |
| #3       | 4      |
| #4       | 3      |
| #5       | 3      |
| #6       | 4      |
| #7       | 4      |
| #8       | 4      |
| #9       | 3      |
| #10      | 3      |
| #11      | 4      |
| #12      | 4      |