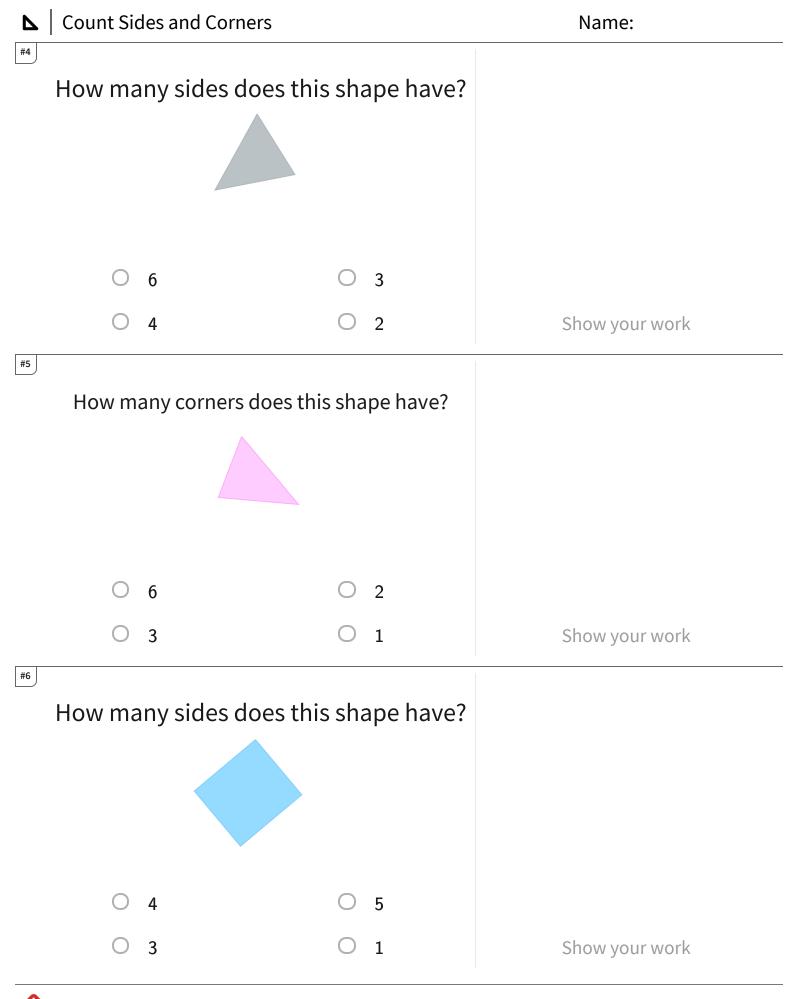

Page 3 of 4

Page 4 of 4

TeachMe, Inc. ©2020 All rights reserved.

| Question | Answer |
|----------|--------|
| #1       | 3      |
| #2       | 4      |
| #3       | 4      |
| #4       | 3      |
| #5       | 3      |
| #6       | 4      |
| #7       | 4      |
| #8       | 4      |
| #9       | 3      |
| #10      | 3      |
| #11      | 4      |
| #12      | 4      |