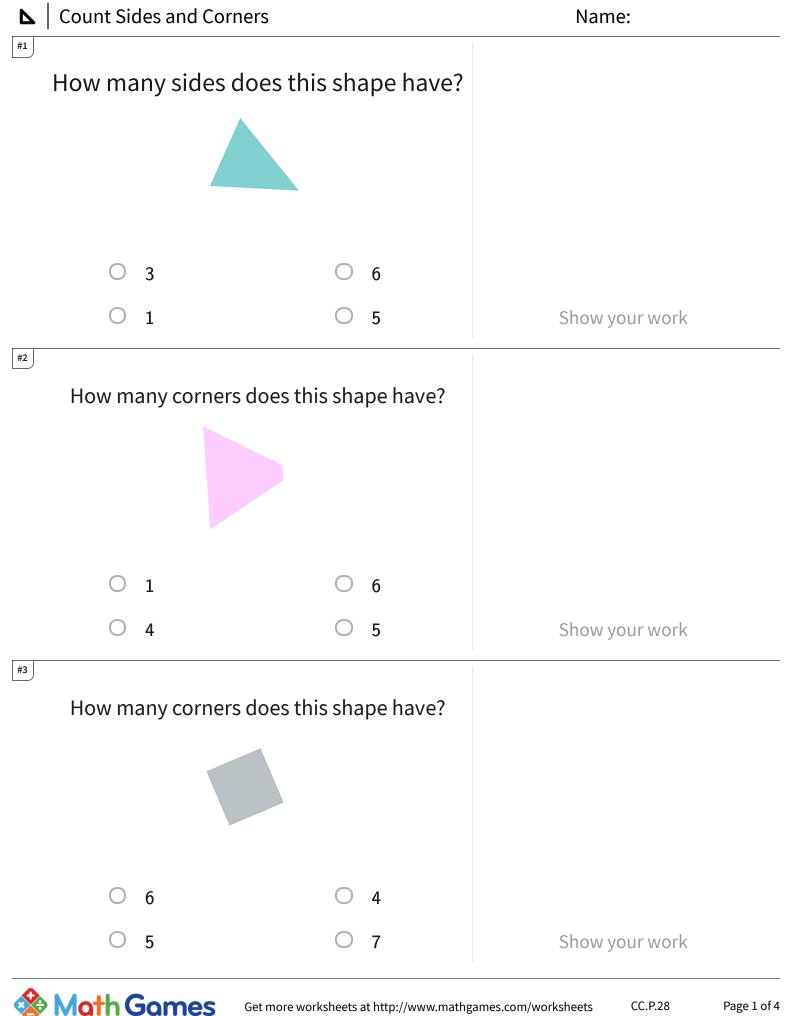

Page 3 of 4

Page 4 of 4

TeachMe, Inc. ©2020 All rights reserved.

| Question | Answer |
|----------|--------|
| #1       | 3      |
| #2       | 4      |
| #3       | 4      |
| #4       | 3      |
| #5       | 3      |
| #6       | 4      |
| #7       | 4      |
| #8       | 4      |
| #9       | 3      |
| #10      | 3      |
| #11      | 4      |
| #12      | 4      |