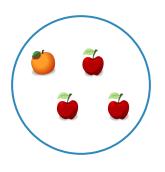

#1

Which picture shows 2 + 1 = 3?









Show your work

#2

Which picture shows 4 + 1 = 5?









Show your work

#3

Which picture shows 4 + 1 = 5?









# Which picture shows 2 + 1 = 3?









Show your work

#5

# Which picture shows 1 + 3 = 4?









Show your work

#6

# Which picture shows 1+1=2?









# Which picture shows 4 + 1 = 5?









Show your work

#8

## Which picture shows 4 + 1 = 5?









Show your work

#9

# Which picture shows 4 + 1 = 5?









#10

# Which picture shows 2 + 1 = 3?









Show your work

#11

# Which picture shows 1 + 3 = 4?









Show your work

#12

# Which picture shows 2 + 2 = 4?









| Question | Answer   |
|----------|----------|
| #1       | choice 1 |
| #2       | choice 2 |
|          |          |
| #3       | choice 1 |
| #4       | choice 2 |
| #5       | choice 2 |
| #6       | choice 1 |
| #7       | choice 2 |
| #8       | choice 1 |
| #9       | choice 2 |
| #10      | choice 2 |
| #11      | choice 2 |
| #12      | choice 1 |