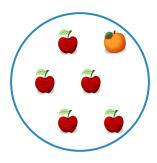

# Which picture shows 2 + 1 = 3?

Show your work

#5

# Which picture shows 1 + 3 = 4?

Show your work

#6