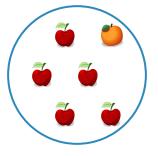

#1

Which picture shows 2 + 1 = 3?

Show your work

#2

Which picture shows 4 + 1 = 5?

Show your work

#3

Which picture shows 4 + 1 = 5?