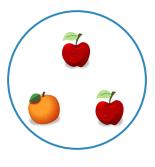

#1

Which picture shows 2 + 1 = 3?









Show your work

#2

Which picture shows 4 + 1 = 5?









Show your work

#3

Which picture shows 4 + 1 = 5?









# Which picture shows 2 + 1 = 3?









Show your work

#5

# Which picture shows 1 + 3 = 4?









Show your work

#6

# Which picture shows 1+1=2?









# Which picture shows 4 + 1 = 5?









Show your work

#8

## Which picture shows 4 + 1 = 5?









Show your work

#9

# Which picture shows 4 + 1 = 5?









#10

# Which picture shows 2 + 1 = 3?









Show your work

#11

# Which picture shows 1 + 3 = 4?









Show your work

#12

# Which picture shows 2 + 2 = 4?









| Question | Answer   |
|----------|----------|
| #1       | choice 1 |
| #2       | choice 2 |
|          |          |
| #3       | choice 1 |
| #4       | choice 2 |
| #5       | choice 2 |
| #6       | choice 1 |
| #7       | choice 2 |
| #8       | choice 1 |
| #9       | choice 2 |
| #10      | choice 2 |
| #11      | choice 2 |
| #12      | choice 1 |