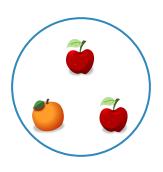

#1

Which picture shows 2 + 1 = 3?

Show your work

#2

Which picture shows 4 + 1 = 5?

Show your work

#3

Which picture shows 4 + 1 = 5?