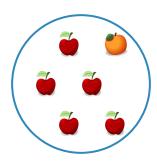

#1

Which picture shows 2 + 1 = 3?

Show your work

#2

Which picture shows 4 + 1 = 5?

Show your work

#3

Which picture shows 4 + 1 = 5?