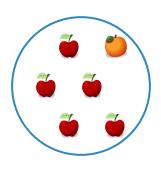

#1

Which picture shows 2 + 1 = 3?

Show your work

#2

Which picture shows 4 + 1 = 5?

Show your work

#3

Which picture shows 4 + 1 = 5?