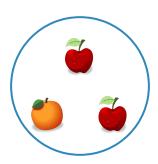

#1

Which picture shows 2 + 1 = 3?









Show your work

#2

Which picture shows 4 + 1 = 5?









Show your work

#3

Which picture shows 4 + 1 = 5?









# Which picture shows 2 + 1 = 3?









Show your work

#5

# Which picture shows 1 + 3 = 4?









Show your work

#6

# Which picture shows 1+1=2?









# Which picture shows 4 + 1 = 5?









Show your work

#8

## Which picture shows 4 + 1 = 5?









Show your work

#9

# Which picture shows 4 + 1 = 5?









#10

# Which picture shows 2 + 1 = 3?









Show your work

#11

# Which picture shows 1 + 3 = 4?









Show your work

#12

# Which picture shows 2 + 2 = 4?









| Question | Answer   |
|----------|----------|
| #1       | choice 1 |
| #2       | choice 2 |
|          |          |
| #3       | choice 1 |
| #4       | choice 2 |
| #5       | choice 2 |
| #6       | choice 1 |
| #7       | choice 2 |
| #8       | choice 1 |
| #9       | choice 2 |
| #10      | choice 2 |
| #11      | choice 2