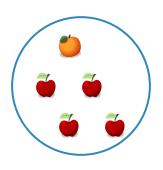

#1

Which picture shows 2 + 1 = 3?

Show your work

#2

Which picture shows 4 + 1 = 5?

Show your work

#3

Which picture shows 4 + 1 = 5?