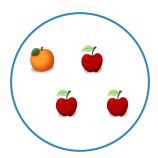

#1

Which picture shows 2 + 1 = 3?

Show your work

#2

Which picture shows 4 + 1 = 5?

Show your work

#3

Which picture shows 4 + 1 = 5?