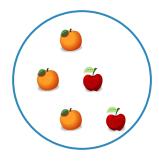

#1

Which picture shows 2 + 1 = 3?

Show your work

#2

Which picture shows 4 + 1 = 5?

Show your work

#3

Which picture shows 4 + 1 = 5?