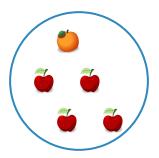

#1

Which picture shows 2 + 1 = 3?

Show your work

#2

Which picture shows 4 + 1 = 5?

Show your work

#3

Which picture shows 4 + 1 = 5?