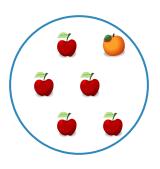

#1

Which picture shows 2 + 1 = 3?

Show your work

#2

Which picture shows 4 + 1 = 5?

Show your work

#3

Which picture shows 4 + 1 = 5?