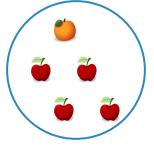

#1

Which picture shows 2 + 1 = 3?









Show your work

#2

Which picture shows 4 + 1 = 5?









Show your work

#3

Which picture shows 4 + 1 = 5?









# Which picture shows 2 + 1 = 3?









Show your work

#5

# Which picture shows 1 + 3 = 4?









Show your work

#6

# Which picture shows 1+1=2?









# Which picture shows 4 + 1 = 5?









Show your work

#8

## Which picture shows 4 + 1 = 5?









Show your work

#9

# Which picture shows 4 + 1 = 5?









#10

# Which picture shows 2 + 1 = 3?









Show your work

#11

# Which picture shows 1 + 3 = 4?









Show your work

#12

# Which picture shows 2 + 2 = 4?









| Question | Answer   |
|----------|----------|
| #1       | choice 1 |
| #2       | choice 2 |
|          |          |
| #3       | choice 1 |
| #4       | choice 2 |
| #5       | choice 2 |
| #6       | choice 1 |
| #7       | choice 2 |
| #8       | choice 1 |
| #9       | choice 2 |
| #10      | choice 2 |
| #11      | choice 2 |
| #12      | choice 1 |