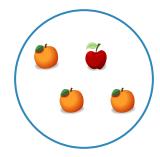

#1

Which picture shows 2 + 1 = 3?

Show your work

#2

Which picture shows 4 + 1 = 5?

Show your work

#3

Which picture shows 4 + 1 = 5?