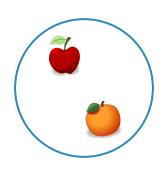

#1

Which picture shows 2 + 1 = 3?









Show your work

#2

Which picture shows 4 + 1 = 5?









Show your work

#3

Which picture shows 4 + 1 = 5?









# Which picture shows 2 + 1 = 3?









Show your work

#5

# Which picture shows 1 + 3 = 4?









Show your work

#6

# Which picture shows 1+1=2?









# Which picture shows 4 + 1 = 5?









Show your work

#8

## Which picture shows 4 + 1 = 5?









Show your work

#9

# Which picture shows 4 + 1 = 5?









#10

# Which picture shows 2 + 1 = 3?









Show your work

#11

# Which picture shows 1 + 3 = 4?









Show your work

#12

# Which picture shows 2 + 2 = 4?









| Question | Answer   |
|----------|----------|
| #1       | choice 1 |
| #2       | choice 2 |
|          |          |
| #3       | choice 1 |
| #4       | choice 2 |
| #5       | choice 2 |
| #6       | choice 1 |
| #7       | choice 2 |
| #8       | choice 1 |
| #9       | choice 2 |
| #10      | choice 2 |
| #11      | choice 2 |
| #12      | choice 1 |