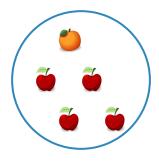

#1

Which picture shows 2 + 1 = 3?

Show your work

#2

Which picture shows 4 + 1 = 5?

Show your work

#3

Which picture shows 4 + 1 = 5?