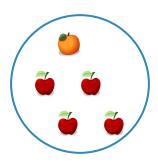

#1

Which picture shows 2 + 1 = 3?









Show your work

#2

Which picture shows 4 + 1 = 5?









Show your work

#3

Which picture shows 4 + 1 = 5?









# Which picture shows 2 + 1 = 3?









Show your work

#5

# Which picture shows 1 + 3 = 4?









Show your work

#6

# Which picture shows 1+1=2?









# Which picture shows 4 + 1 = 5?









Show your work

#8

## Which picture shows 4 + 1 = 5?









Show your work

#9

# Which picture shows 4 + 1 = 5?









#10

# Which picture shows 2 + 1 = 3?









Show your work

#11

# Which picture shows 1 + 3 = 4?









Show your work

#12

# Which picture shows 2 + 2 = 4?









| Question | Answer   |
|----------|----------|
| #1       | choice 1 |
| #2       | choice 2 |
|          |          |
| #3       | choice 1 |
| #4       | choice 2 |
| #5       | choice 2 |
| #6       | choice 1 |
| #7       | cho