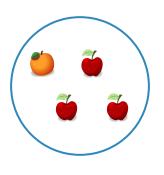

#1

Which picture shows 2 + 1 = 3?









Show your work

#2

Which picture shows 4 + 1 = 5?









Show your work

#3

Which picture shows 4 + 1 = 5?









# Which picture shows 2 + 1 = 3?









Show your work

#5

# Which picture shows 1 + 3 = 4?









Show your work

#6

# Which picture shows 1+1=2?









# Which picture shows 4 + 1 = 5?









Show your work

#8

## Which picture shows 4 + 1 = 5?









Show your work

#9

# Which picture shows 4 + 1 = 5?









#10

# Which picture shows 2 + 1 = 3?









Show your work

#11

# Which picture shows 1 + 3 = 4?









Show your work

#12

# Which picture shows 2 + 2 = 4?









| Question | Answer   |
|----------|----------|
| #1       | choice 1 |
| #2       | choice 2 |
|          |          |
| #3       | choice 1 |
| #4       | choice 2 |
| #5       | choice 2 |
| #6       | choice 1 |
| #7       | choice 2 |
| #8       | choice 1 |
| #9       | choice 2 |
| #10      | choice 2 |
| #11      | choice