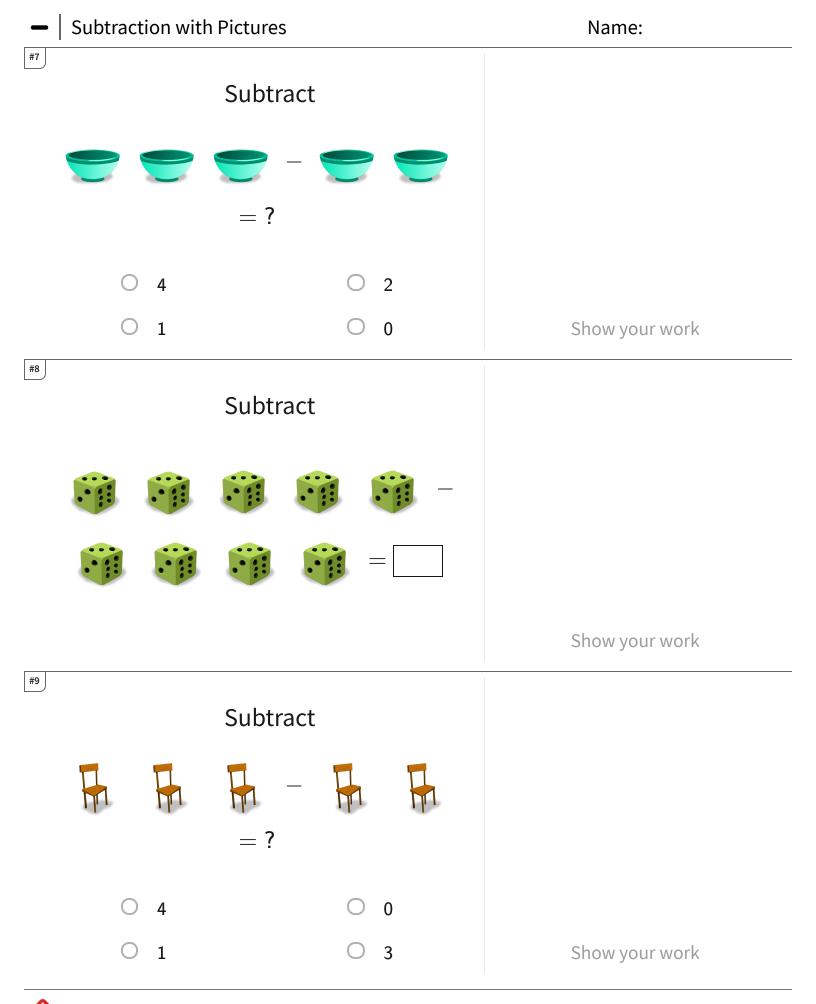

—



Get more worksheets at http://www.mathgames.com/worksheets Play online at http://www.mathgames.com/skill/P.32 Page 1 of 4

CC.P.32

TeachMe, Inc. ©2020 All rights reserved.

Math Games



TeachMe, Inc. ©2020 All rights reserved.

Get more worksheets at http://www.mathgames.com/worksheets Play online at http://www.mathgames.com/skill/P.32

CC.P.32

Page 2 of 4



TeachMe, Inc. ©2020 All rights reserved.

Get more worksheets at http://www.mathgames.com/worksheets Play online at http://www.mathgames.com/skill/P.32

CC.P.32

Page 3 of 4



Get more worksheets at http://www.mathgames.com/worksheets Play online at http://www.mathgames.com/skill/P.32

CC.P.32 Page 4 of 4

TeachMe, Inc. ©2020 All rights reserved.

| - | Subtraction with Pictures |  |
|---|---------------------------|--|
|   | <b>-</b>                  |  |

| Question | Answer |
|----------|--------|
| #1       | 1      |
| #2       | 1      |
| #3       | 1      |
| #4       | 1      |
| #5       | 1      |
| #6       | 4      |
| #7       | 1      |
| #8       | 1      |
| #9       | 1      |
| #10      | 2      |
| #11      | 2      |
| #12      | 1      |