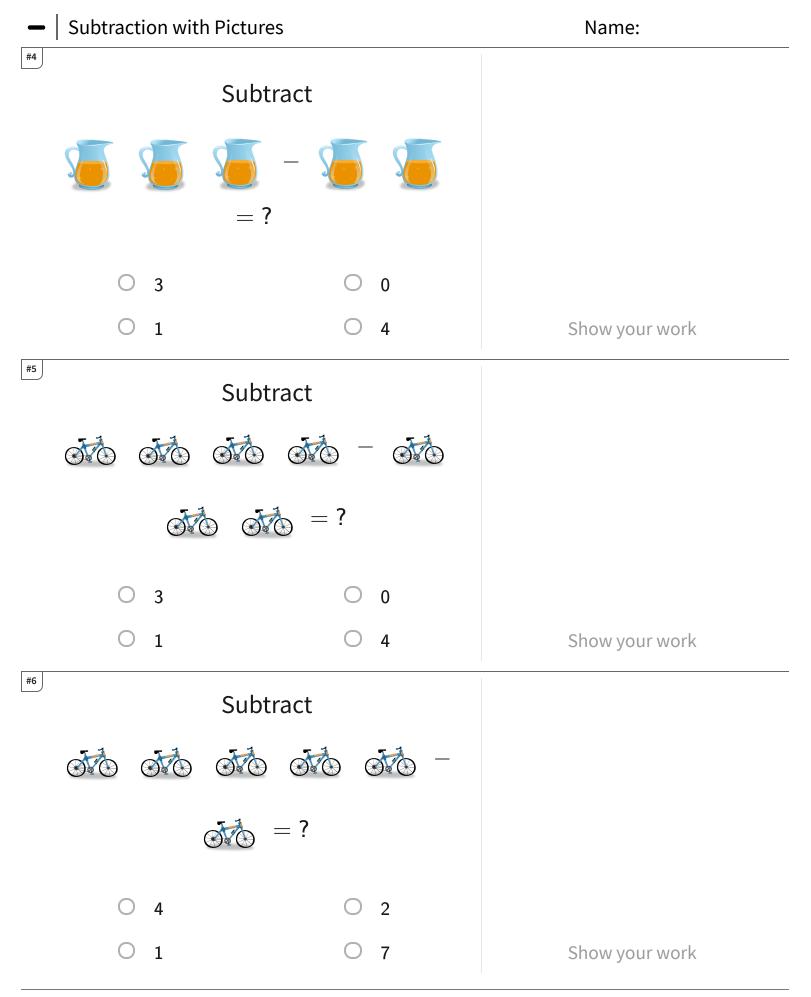

—



Get more worksheets at http://www.mathgames.com/worksheets Play online at http://www.mathgames.com/skill/P.32 Page 1 of 4

CC.P.32

TeachMe, Inc. ©2020 All rights reserved.

Math Games



TeachMe, Inc. ©2020 All rights reserved.

Get more worksheets at http://www.mathgames.com/worksheets Play online at http://www.mathgames.com/skill/P.32

CC.P.32

Page 2 of 4



TeachMe, Inc. ©2020 All rights reserved.

Get more worksheets at http://www.mathgames.com/worksheets Play online at http://www.mathgames.com/skill/P.32

CC.P.32

Page 3 of 4



Get more worksheets at http://www.mathgames.com/worksheets Play online at http://www.mathgames.com/skill/P.32

CC.P.32 Page 4 of 4

TeachMe, Inc. ©2020 All rights reserved.

| - | Subtraction with Pictures |  |
|---|---------------------------|--|
|   | <b>-</b>                  |  |

| Question | Answer |
|----------|--------|
| #1       | 1      |
| #2       | 1      |
| #3       | 1      |
| #4       | 1      |
| #5       | 1      |
| #6