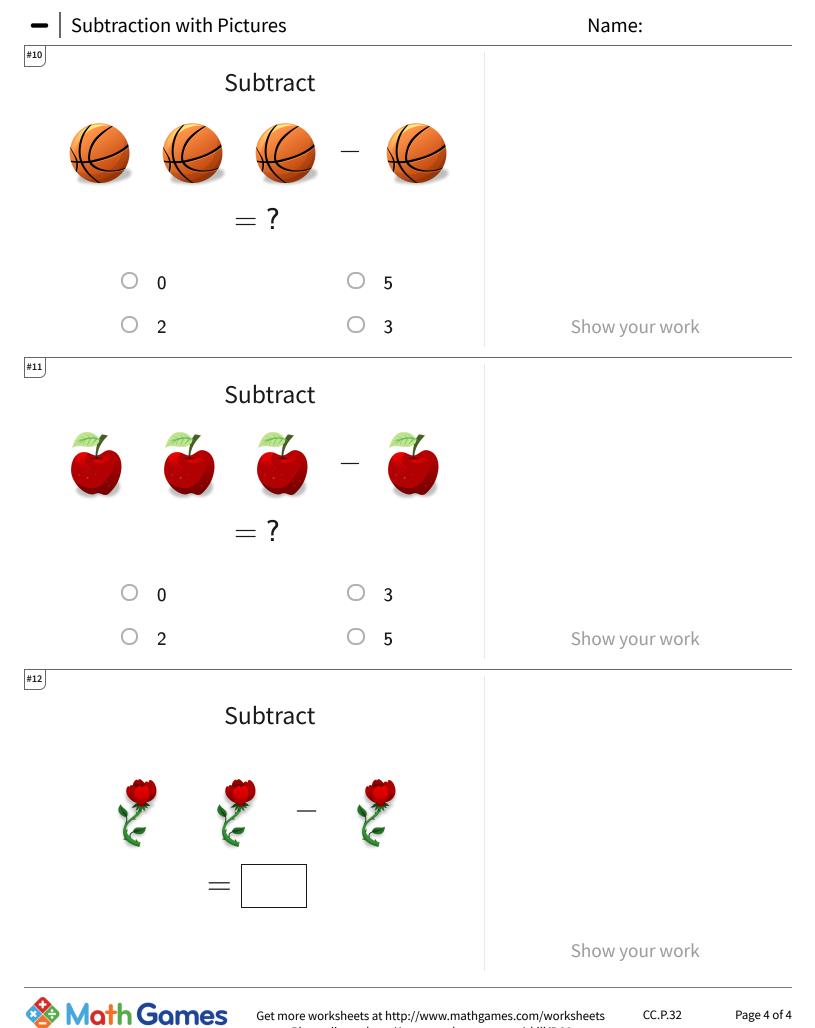

| Question | Answer |
|----------|--------|
| #1       | 1      |
| #2       | 1      |
| #3       | 1      |
| #4       | 1      |
| #5       | 2      |
| #6       | 4      |
| #7       | 2      |
| #8       | 2      |
| #9       | 3      |
| #10      | 2      |
| #11      | 2      |
| #12      | 1      |