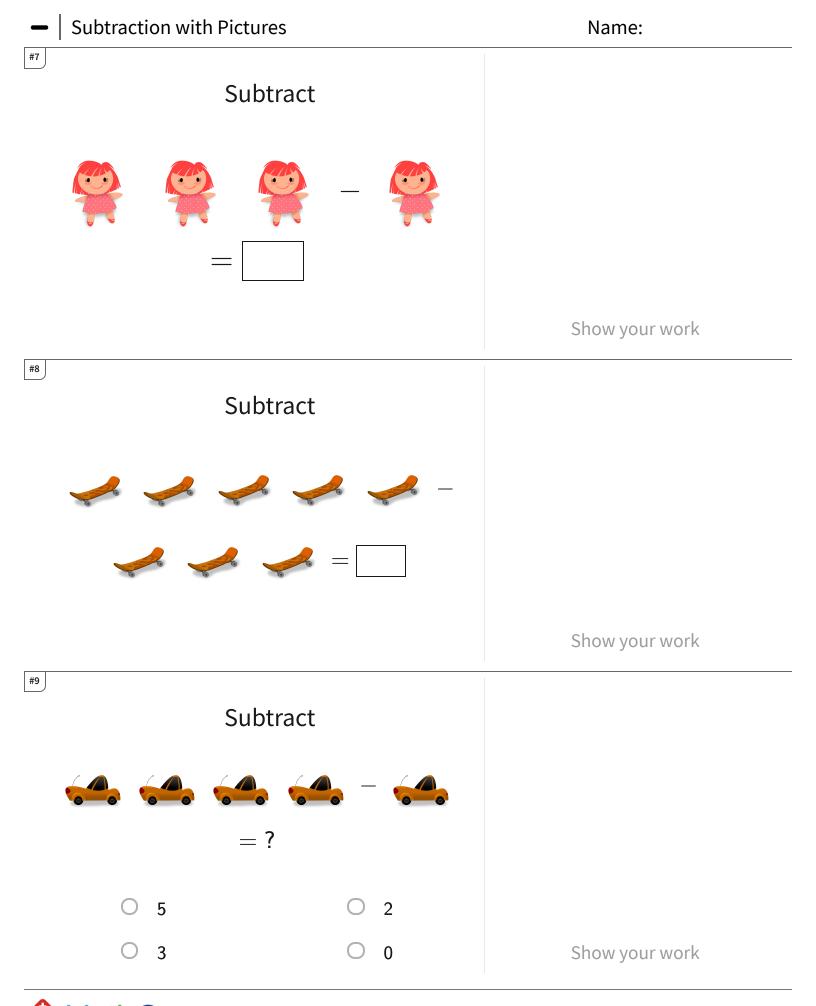

| Question | Answer |
|----------|--------|
| #1       | 1      |
| #2       | 1      |
| #3       | 1      |
| #4       | 1      |
| #5       | 2      |
| #6       | 4      |
| #7       | 2      |
| #8       | 2      |
| #9       | 3      |
| #10      | 2      |
| #11      | 2      |
| #12      | 1      |