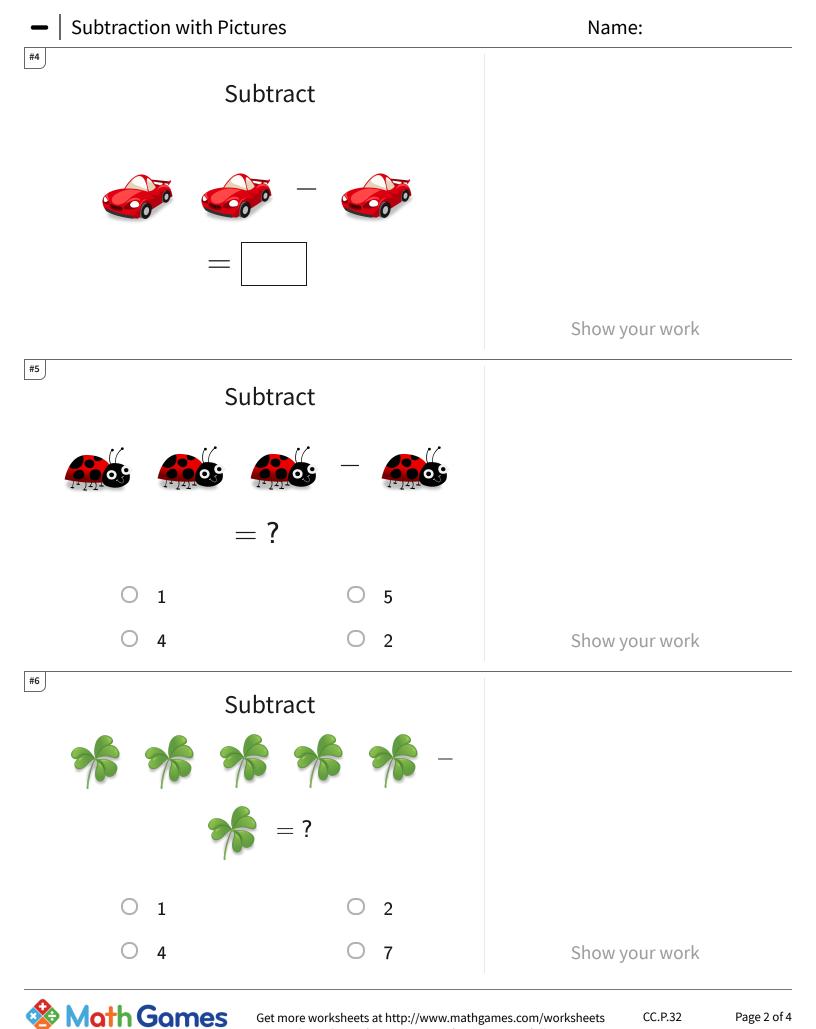

| Question | Answer |
|----------|--------|
| #1       | 1      |
| #2       | 1      |
| #3       | 1      |
| #4       | 1      |
| #5       | 2      |
| #6       | 4      |
| #7       | 2      |
| #8       | 2      |
| #9       | 3      |
| #10      | 2      |
| #11      | 2      |
| #12      | 1      |