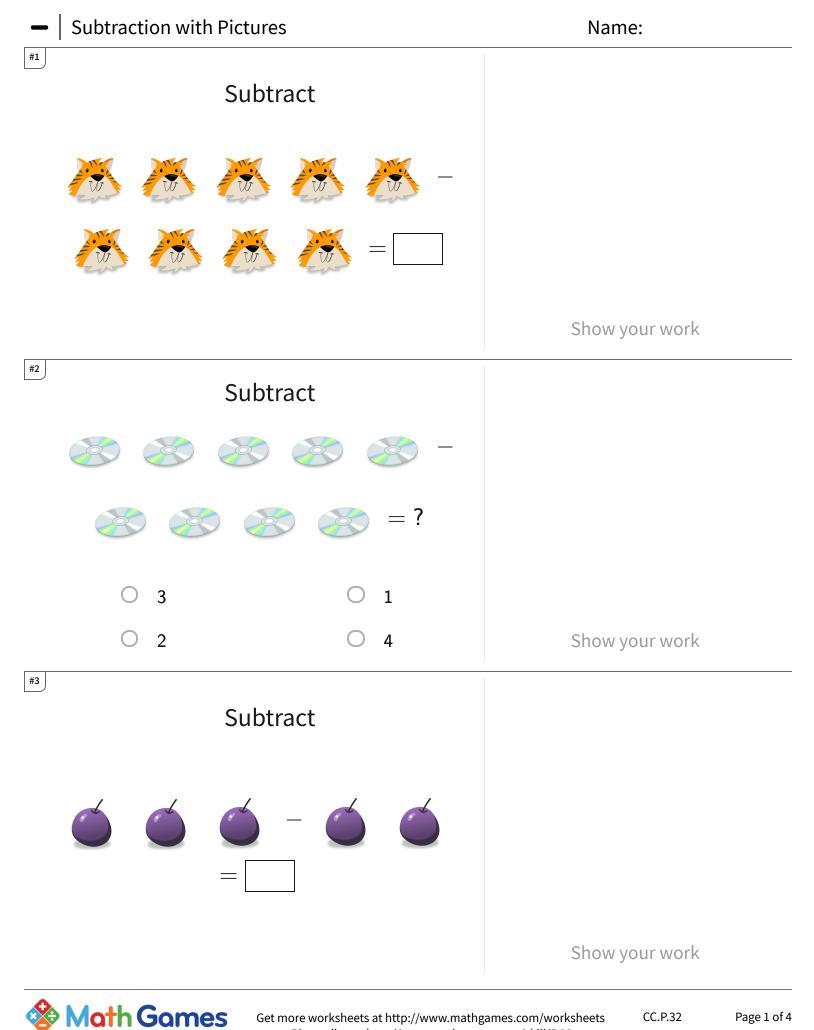

| Question | Answer |
|----------|--------|
| #1       | 1      |
| #2       | 1      |
| #3       | 1      |
| #4       | 1      |
| #5       | 2      |
| #6       | 4      |
| #7       | 2      |
| #8       | 2      |
| #9       | 3      |
| #10      | 2      |
| #11      | 2      |
| #12      | 1      |