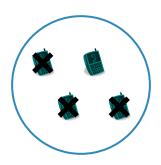

#1

Which picture shows 4 - 1 = 3?

Show your work

#2

Which picture shows 4 - 3 = 1?

Show your work

#3

Which picture shows 4 - 3 = 1?

#### Which picture shows 4 - 3 = 1?

Which picture shows 4 - 3 = 1?

Show your work

#11

Which picture shows 5 - 3 = 2?

Show your work

#12

Which picture shows 5 - 1 = 4?