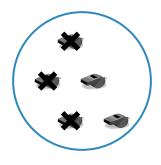

#1

Which picture shows 4 - 1 = 3?

Show your work

#2

Which picture shows 4 - 3 = 1?

Show your work

#3

Which picture shows 4 - 3 = 1?

#### Which picture shows 4 - 3 = 1?

Which picture shows 4 - 3 = 1?

Show your work

#11

Which picture shows 5 - 3 = 2?

Show your work

#12

Which picture shows 5 - 1 = 4?