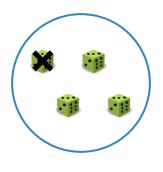

#1

Which picture shows 4 - 1 = 3?

Show your work

#2

Which picture shows 4 - 3 = 1?

Show your work

#3

Which picture shows 4 - 3 = 1?

#### Which picture shows 4 - 3 = 1?

Which picture shows 4 - 3 = 1?

Show your work

#11

Which picture shows 5 - 3 = 2?

Show your work

#12

Which picture shows 5 - 1 = 4?