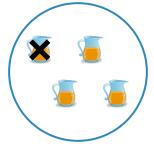

#### Which picture shows 4 - 3 = 1?

Which picture shows 4 - 3 = 1?

Show your work

#11

Which picture shows 5 - 3 = 2?

Show your work

#12

Which picture shows 5 - 1 = 4?