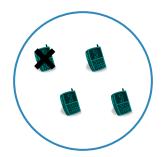

#1

Which picture shows 4 - 1 = 3?









Show your work

#2

Which picture shows 4 - 3 = 1?









Show your work

#3

Which picture shows 4 - 3 = 1?









# Which picture shows 5 - 4 = 1?









Show your work

#5

# Which picture shows 5 - 2 = 3?









Show your work

#6

#### Which picture shows 4 - 1 = 3?









# Which picture shows 5 - 1 = 4?









Show your work

#8

# Which picture shows 4 - 1 = 3?









Show your work

#9

#### Which picture shows 4 - 3 = 1?









Which picture shows 4 - 3 = 1?









Show your work

#11

Which picture shows 5 - 3 = 2?









Show your work

#12

Which picture shows 5 - 1 = 4?









| ı        | •        | _ |
|----------|----------|---|
| Question | Answer   |   |
| #1       | choice 1 |   |
| #2       | choice 1 |   |
| #3       | choice 1 |   |
| #4       | choice 1 |   |
| #5       | choice 2 |   |
| #6