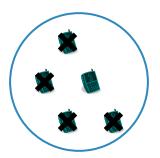

#1

Which picture shows 4 - 1 = 3?









Show your work

#2

Which picture shows 4 - 3 = 1?









Show your work

#3

Which picture shows 4 - 3 = 1?









# Which picture shows 5 - 4 = 1?









Show your work

#5

# Which picture shows 5 - 2 = 3?









Show your work

#6

#### Which picture shows 4 - 1 = 3?









# Which picture shows 5 - 1 = 4?









Show your work

#8

# Which picture shows 4 - 1 = 3?









Show your work

#9

#### Which picture shows 4 - 3 = 1?









Which picture shows 4 - 3 = 1?









Show your work

#11

Which picture shows 5 - 3 = 2?









Show your work

#12

Which picture shows 5 - 1 = 4?









| ı        | •        | _ |
|----------|----------|---|
| Question | Answer   |   |
| #1       | choice 1 |   |
| #2       | choice 1 |   |
| #3       | choice 1 |   |
| #4       | choice 1 |   |
| #5       | choice 2 |   |
| #6       | choice 1 |   |
| #7       | choice 1 |   |
| #8       | choice 1 |   |
| #9       | choice 1 |   |
| #10      | choice 1 |   |
| #11      | choice 2 |   |
| #12      | choice 2 |   |