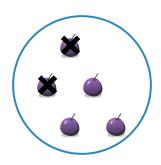

#1

Which picture shows 4 - 1 = 3?









Show your work

#2

Which picture shows 4 - 3 = 1?









Show your work

#3

Which picture shows 4 - 3 = 1?









# Which picture shows 5 - 4 = 1?









Show your work

#5

# Which picture shows 5 - 2 = 3?









Show your work

#6

#### Which picture shows 4 - 1 = 3?









# Which picture shows 5 - 1 = 4?









Show your work

#8

# Which picture shows 4 - 1 = 3?









Show your work

#9

#### Which picture shows 4 - 3 = 1?









Which picture shows 4 - 3 = 1?









Show your work

#11

Which picture shows 5 - 3 = 2?









Show your work

#12

Which picture shows 5 - 1 = 4?









| ı        | •        | _ |
|----------|----------|---|
| Question | Answer   |   |
| #1       | choice 1 |   |
| #2       | choice 1 |   |
| #3       | choice 1 |   |
| #4       | choice 1 |   |
| #5       | choice 2 |   |
| #6       | choice 1 |   |
| #7       | choice 1 |   |
| #8       | choice 1 |   |
| #9       | choice 1 |   |
| #10      | choice 1 |   |
| #11      | choice 2 |   |
| #12      | choice 2 |   |