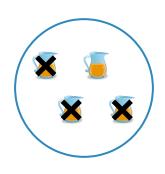

# Which picture shows 5 - 2 = 3?

Show your work

#6

#### Which picture shows 4 - 3 = 1?

Which picture shows 4 - 3 = 1?

Show your work

#11

Which picture shows 5 - 3 = 2?

Show your work

#12

Which picture shows 5 - 1 = 4?