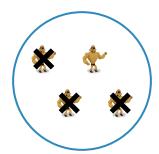

#1

Which picture shows 4 - 1 = 3?

Show your work

#2

Which picture shows 4 - 3 = 1?

Show your work

#3

Which picture shows 4 - 3 = 1?

#### Which picture shows 4 - 3 = 1?

Which picture shows 4 - 3 = 1?

Show your work

#11

Which picture shows 5 - 3 = 2?

Show your work

#12

Which picture shows 5 - 1 = 4?