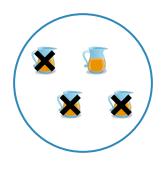

#1

Which picture shows 4 - 1 = 3?









Show your work

#2

Which picture shows 4 - 3 = 1?









Show your work

#3

Which picture shows 4 - 3 = 1?









# Which picture shows 5 - 4 = 1?









Show your work

#5

# Which picture shows 5 - 2 = 3?









Show your work

#6

#### Which picture shows 4 - 1 = 3?









# Which picture shows 5 - 1 = 4?









Show your work

#8

# Which picture shows 4 - 1 = 3?









Show your work

#9

#### Which picture shows 4 - 3 = 1?









Which picture shows 4 - 3 = 1?









Show your work

#11

Which picture shows 5 - 3 = 2?









Show your work

#12

Which picture shows 5 - 1 = 4?









| ı        | •        | _ |
|----------|----------|---|
| Question | Answer   |   |
| #1       | choice 1 |   |
| #2       | choice 1 |   |
| #3       | choice 1 |   |
| #4       | choice 1 |   |
| #5       | choice 2 |   |
| #6       | choice 1 |   |
| #7       | choice 1 |   |
| #8       |