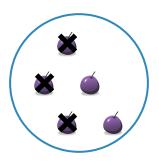

#### Which picture shows 4 - 3 = 1?

Which picture shows 4 - 3 = 1?

Show your work

#11

Which picture shows 5 - 3 = 2?

Show your work

#12

Which picture shows 5 - 1 = 4?