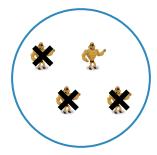

# Which picture shows 5 - 4 = 1?

Show your work

#5

# Which picture shows 5 - 1 = 4?

Show your work

#8