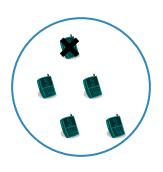

#1

Which picture shows 4 - 1 = 3?









Show your work

#2

Which picture shows 4 - 3 = 1?









Show your work

#3

Which picture shows 4 - 3 = 1?









# Which picture shows 5 - 4 = 1?









Show your work

#5

# Which picture shows 5 - 2 = 3?









Show your work

#6

#### Which picture shows 4 - 1 = 3?









# Which picture shows 5 - 1 = 4?









Show your work

#8

# Which picture shows 4 - 1 = 3?









Show your work

#9

#### Which picture shows 4 - 3 = 1?









Which picture shows 4 - 3 = 1?









Show your work

#11

Which picture shows 5 - 3 = 2?









Show your work

#12

Which picture shows 5 - 1 = 4?









| ı        | •        | _ |
|----------|----------|---|
| Question | Answer   |   |
| #1       | choice 1 |   |
| #2       | choice 1 |   |
| #3       | choice 1 |   |
| #4       | choice 1 |   |
| #5       | choice 2 |   |
| #6       | choice 1 |   |
| #7       | choice 1 |   |
| #8       | choice 1 |   |
| #9       | choice 1 |   |
| #10      | choice 1 |   |
| #11      | choice 2 |   |
| #12      | choice 2 |   |