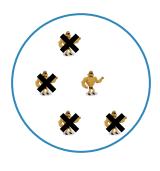

#1

Which picture shows 4 - 1 = 3?









Show your work

#2

Which picture shows 4 - 3 = 1?









Show your work

#3

Which picture shows 4 - 3 = 1?









# Which picture shows 5 - 4 = 1?









Show your work

#5

# Which picture shows 5 - 2 = 3?









Show your work

#6

#### Which picture shows 4 - 1 = 3?









# Which picture shows 5 - 1 = 4?









Show your work

#8

# Which picture shows 4 - 1 = 3?









Show your work

#9

#### Which picture shows 4 - 3 = 1?









Which picture shows 4 - 3 = 1?









Show your work

#11

Which picture shows 5 - 3 = 2?









Show your work

#12

Which picture shows 5 - 1 = 4?









| ı        | •        | _ |
|----------|----------|---|
| Question | Answer   |   |
| #1       | choice 1 |   |
| #2       | choice 1 |   |
| #3       | choice 1 |   |
| #4       | choice 1 |   |
| #5       | choice 2 |   |
| #6       | choice 1 |   |
| #7       | choice 1 |   |
| #8       | choice 1 |   |
| #9       | choice 1 |