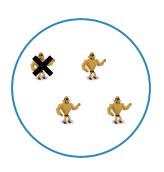

#1

Which picture shows 4 - 1 = 3?

Show your work

#2

Which picture shows 4 - 3 = 1?

Show your work

#3

Which picture shows 4 - 3 = 1?

#### Which picture shows 4 - 1 = 3?