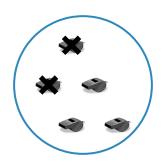

#1

Which picture shows 4 - 1 = 3?

Show your work

#2

Which picture shows 4 - 3 = 1?

Show your work

#3

Which picture shows 4 - 3 = 1?

#### Which picture shows 4 - 3 = 1?

Which picture shows 4 - 3 = 1?

Show your work

#11

Which picture shows 5 - 3 = 2?

Show your work

#12

Which picture shows 5 - 1 = 4?