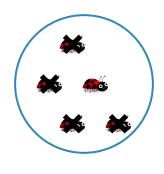

#1

Which picture shows 4 - 1 = 3?









Show your work

#2

Which picture shows 4 - 3 = 1?









Show your work

#3

Which picture shows 4 - 3 = 1?









# Which picture shows 5 - 4 = 1?









Show your work

#5

# Which picture shows 5 - 2 = 3?









Show your work

#6

#### Which picture shows 4 - 1 = 3?









# Which picture shows 5 - 1 = 4?









Show your work

#8

# Which picture shows 4 - 1 = 3?









Show your work

#9

#### Which picture shows 4 - 3 = 1?









Which picture shows 4 - 3 = 1?









Show your work

#11

Which picture shows 5 - 3 = 2?









Show your work

#12

Which picture shows 5 - 1 = 4?









| ı        | •        | _ |
|----------|----------|---|
| Question | Answer   |   |
| #1       | choice 1 |   |
| #2       | choice 1 |   |
| #3       | choice 1 |   |
| #4       | choice 1 |   |
| #5       | choice 2 |   |
| #6       | choice 1 |   |
| #7       | choice 1 |   |
| #8       | choice 1 |   |
| #9       | choice 1 |   |
| #10      | choice 1 |   |
| #11      | choice 2 |   |
| #12      | choice 2 |   |