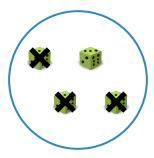

#1

Which picture shows 4 - 1 = 3?









Show your work

#2

Which picture shows 4 - 3 = 1?









Show your work

#3

Which picture shows 4 - 3 = 1?









# Which picture shows 5 - 4 = 1?









Show your work

#5

# Which picture shows 5 - 2 = 3?









Show your work

#6

#### Which picture shows 4 - 1 = 3?









# Which picture shows 5 - 1 = 4?









Show your work

#8

# Which picture shows 4 - 1 = 3?









Show your work

#9

#### Which picture shows 4 - 3 = 1?









Which picture shows 4 - 3 = 1?









Show your work

#11

Which picture shows 5 - 3 = 2?









Show your work

#12

Which picture shows 5 - 1 = 4?









| ı        | •        | _ |
|----------|----------|---|
| Question | Answer   |   |
| #1       | choice 1 |   |
| #2       | choice 1 |   |
| #3       | choice 1 |   |
| #4       | choice 1 |   |
| #5       | choice 2 |   |
| #6       | choice 1 |   |
| #7       | choice 1 |   |
| #8       | choice 1 |   |
| #9       | choice 1 |   |
| #10      | choice 1 |   |
| #11      | choice 2 |   |
| #12      | choice 2 |   |