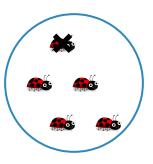

#1

Which picture shows 4 - 1 = 3?









Show your work

#2

Which picture shows 4 - 3 = 1?









Show your work

#3

Which picture shows 4 - 3 = 1?









# Which picture shows 5 - 4 = 1?









Show your work

#5

# Which picture shows 5 - 2 = 3?









Show your work

#6

#### Which picture shows 4 - 1 = 3?









# Which picture shows 5 - 1 = 4?









Show your work

#8

# Which picture shows 4 - 1 = 3?









Show your work

#9

#### Which picture shows 4 - 3 = 1?









Which picture shows 4 - 3 = 1?









Show your work

#11

Which picture shows 5 - 3 = 2?









Show your work

#12

Which picture shows 5 - 1 = 4?









| ı        | •        | _ |
|----------|----------|---|
| Question | Answer   |   |
| #1       | choice 1 |   |
| #2       | choice 1 |   |
| #3       | choice 1 |   |
| #4       | choice 1 |   |
| #5       | choice 2 |   |
| #6       | choice 1 |   |
| #7       | choice 1 |   |
| #8       | choice 1 |   |
| #9       | choice 1 |   |
| #10      | choice 1 |   |
| #11      | choice 2 |   |
| #12      | choice 2 |   |