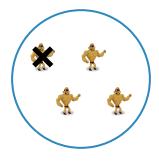

#1

Which picture shows 4 - 1 = 3?

Show your work

#2

Which picture shows 4 - 3 = 1?

Show your work

#3

Which picture shows 4 - 3 = 1?

#### Which picture shows 4 - 1 = 3?

# Which picture shows 4 - 1 = 3?

Show your work

#9