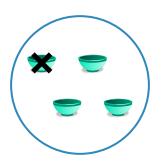

#1

Which picture shows 4 - 1 = 3?

Show your work

#2

Which picture shows 4 - 3 = 1?

Show your work

#3

Which picture shows 4 - 3 = 1?

#### Which picture shows 4 - 1 = 3?