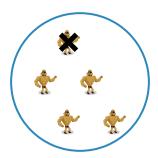

#1

Which picture shows 4 - 1 = 3?

Show your work

#2

Which picture shows 4 - 3 = 1?

Show your work

#3

Which picture shows 4 - 3 = 1?

#### Which picture shows 4 - 1 = 3?

# Which picture shows 4 - 1 = 3?

Show your work

#9