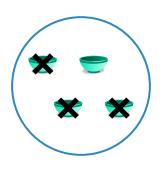

#1

Which picture shows 4 - 1 = 3?

Show your work

#2

Which picture shows 4 - 3 = 1?

Show your work

#3

Which picture shows 4 - 3 = 1?

#### Which picture shows 4 - 3 = 1?

Which picture shows 4 - 3 = 1?

Show your work

#11

Which picture shows 5 - 3 = 2?

Show your work

#12

Which picture shows 5 - 1 = 4?