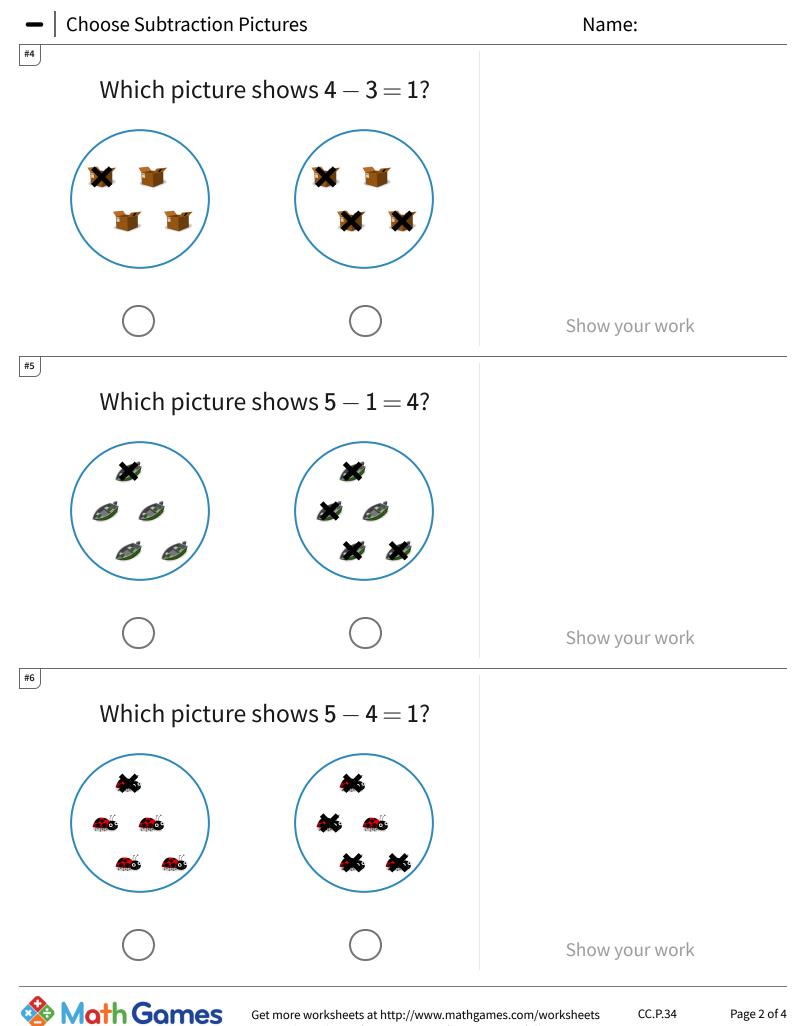

Page 3 of 4

Get more worksheets at http://www.mathgames.com/worksheets Play online at http://www.mathgames.com/skill/P.34

Page 4 of 4

TeachMe, Inc. ©2020 All rights reserved.

| <ul> <li>Choose Subtraction Pictures</li> </ul> |          | Answer Key |
|-------------------------------------------------|----------|------------|
| Question                                        | Answer   |            |
| #1                                              | choice 2 |            |
| #2                                              | choice 2 |            |
| #3                                              | choice 2 |            |
| #4                                              | choice 2 |            |
| #5                                              | choice 1 |            |
| #6                                              | choice 2 |            |
| #7                                              | choice 2 |            |
| #8                                              | choice 2 |            |
| #9                                              | choice 2 |            |
| #10                                             | choice 2 |            |
| #11                                             | choice 2 |            |
| #12                                             | choice 2 |            |