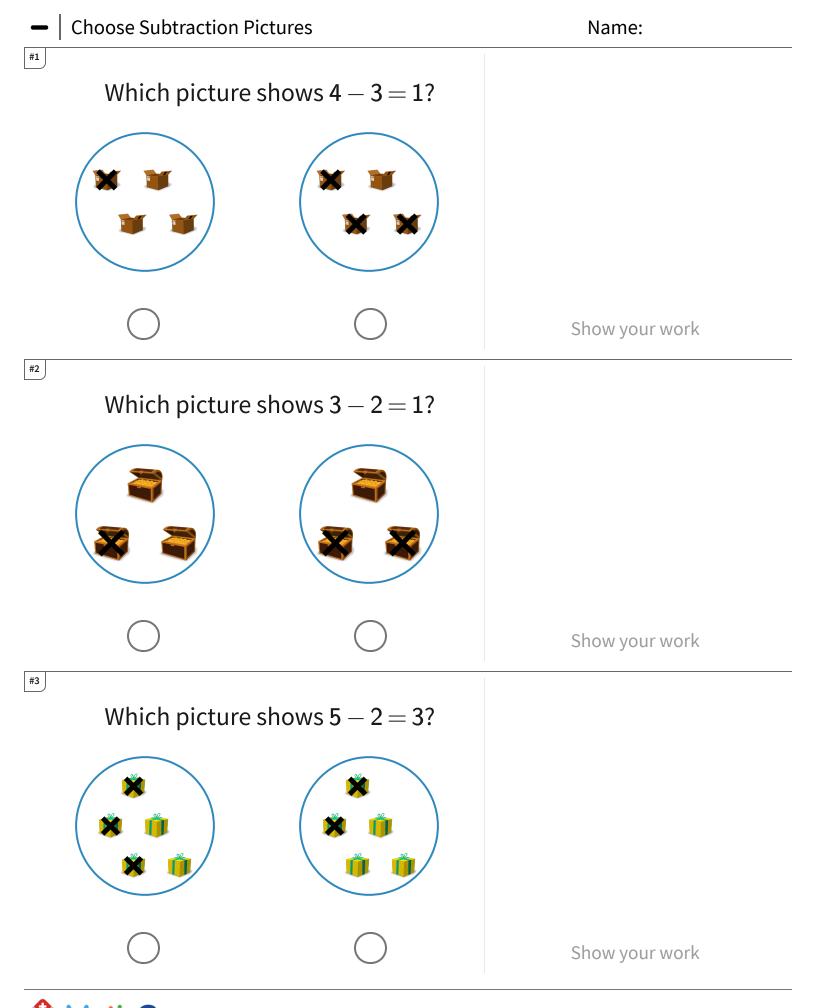

Page 3 of 4

Get more worksheets at http://www.mathgames.com/worksheets Play online at http://www.mathgames.com/skill/P.34

Page 4 of 4

TeachMe, Inc. ©2020 All rights reserved.

| <ul> <li>Choose Subtraction Pictures</li> </ul> |          | Answer Key |
|-------------------------------------------------|----------|------------|
| Question                                        | Answer   |            |
| #1                                              | choice 2 |            |
| #2                                              | choice 2 |            |
| #3                                              | choice 2 |            |
| #4                                              | choice 2 |            |
| #5                                              | choice 1 |            |
| #6                                              | choice 2 |            |
| #7                                              | choice 2 |            |
| #8                                              | choice 2 |            |
| #9                                              | choice 2 |            |
| #10                                             | choice 2 |            |
| #11                                             | choice 2 |            |
| #12                                             | choice 2 |            |