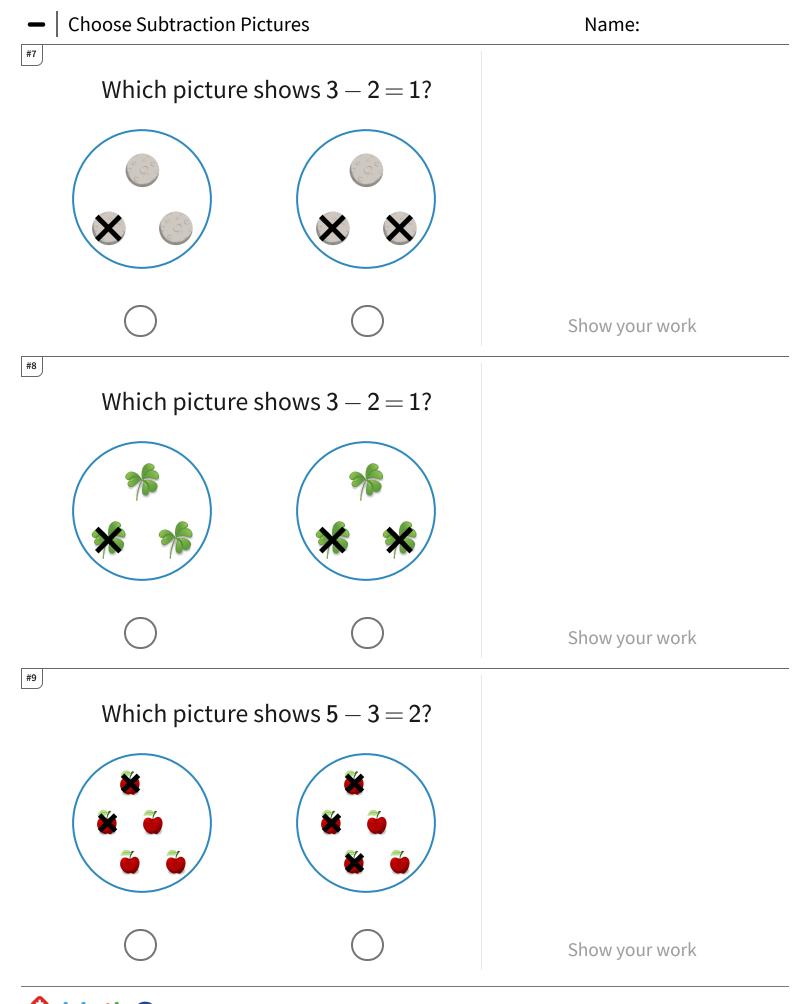

Page 3 of 4

Get more worksheets at http://www.mathgames.com/worksheets Play online at http://www.mathgames.com/skill/P.34

Page 4 of 4

TeachMe, Inc. ©2020 All rights reserved.

| <ul> <li>Choose Subtraction Pictures</li> </ul> |          | Answer Key |
|-------------------------------------------------|----------|------------|
| Question                                        | Answer   |            |
| #1                                              | choice 2 |            |
| #2                                              | choice 2 |            |
| #3                                              | choice 2 |            |
| #4                                              | choice 2 |            |
| #5                                              | choice 1 |            |
| #6                                              | choice 2 |            |
| #7                                              | choice 2 |            |
| #8                                              | choice 2 |            |
| #9                                              | choice 2 |            |
| #10                                             | choice 2 |            |
| #11                                             | choice 2 |            |
| #12                                             | choice 2 |            |