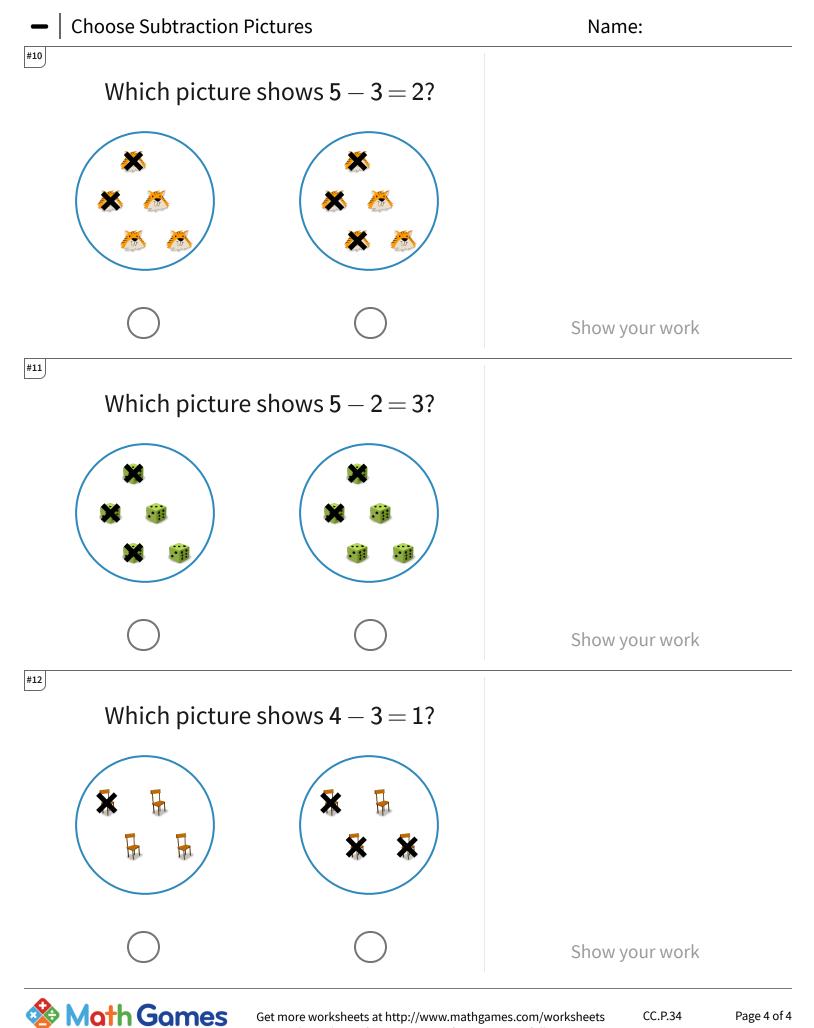

Page 3 of 4

Get more worksheets at http://www.mathgames.com/worksheets Play online at http://www.mathgames.com/skill/P.34

Page 4 of 4

TeachMe, Inc. ©2020 All rights reserved.

| <ul> <li>Choose Subtraction Pictures</li> </ul> |          | Answer Key |
|-------------------------------------------------|----------|------------|
| Question                                        | Answer   |            |
| #1                                              | choice 2 |            |
| #2                                              | choice 2 |            |
| #3                                              | choice 2 |            |
| #4                                              | choice 2 |            |
| #5                                              | choice 1 |            |
| #6                                              | choice 2 |            |
| #7                                              | choice 2 |            |
| #8                                              | choice 2 |            |
| #9                                              | choice 2 |            |
| #10                                             | choice 2 |            |
| #11                                             | choice 2 |            |
| #12                                             | choice 2 |            |