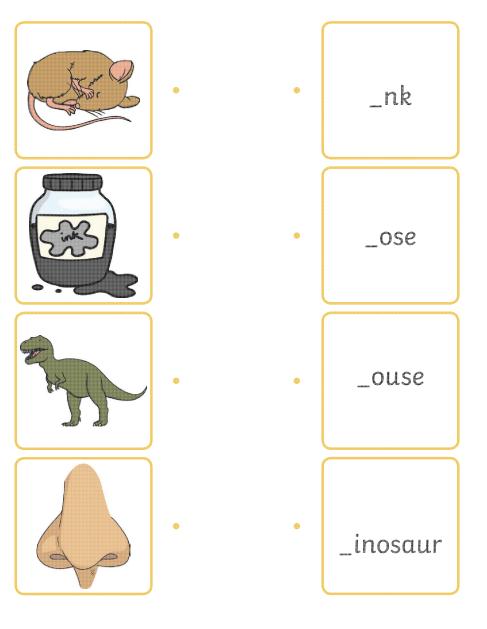

# N Phonics Picture

Fill in the missing sounds.

# Phonics PICTATE

Fill in the missing sounds