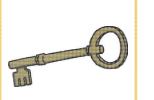

# N Phonics Picture

Fill in the missing sounds.

# Phonics PICTATE

Fill in the missing sounds