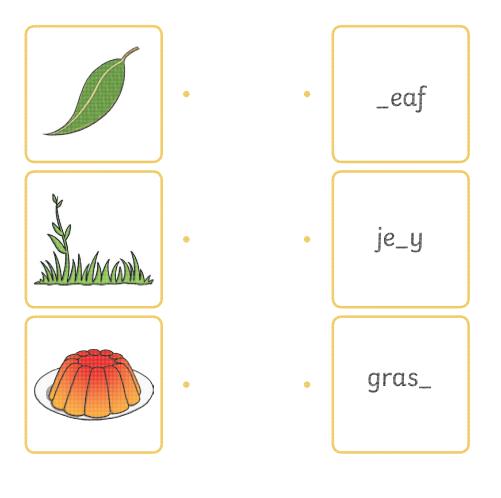

| of him. The | big | pig | let | go |
|-------------|-----|-----|-----|----|
|-------------|-----|-----|-----|----|

#### Sentence Unscramble

#### Phase 2 Initial Sound and Picture Matching







I can write the sentence













\_mbrella



\_obot

### Phase 2 Initial Sound and Picture Matching

•

\_and



•

\_\_îrd



\_lower



mu\_in

#### Sentence Unscramble

| I can make the sentence  |                                |
|--------------------------|--------------------------------|
| but                      | but I am<br>not. Pam<br>is sad |
| I can write the sentence |                                |

#### Sentence Unscramble

# I can make the sentence I can write no mat. A cat had I can write the sentence had Λ mat. cat no

### Phase 2 Initial Sound and Picture Matching



### Phase 2 CVC word Building

Cut out the letters below and put them back where they belong.









a pup in the mud



run to the den



mugs and cups



an egg in an egg cup

Phase 2 Activity Booklet



a hug and a kiss



on top of the rock



a bag of nuts



to huff and puff

Look and say





a pup in the mud

Look, say and write



Cover and write



Phase 2 Activity Booklet © 2018 twinkl.com 18





go to the log hut



a hot hob



sit back to back



a duck and a hen

17 Phase 2 Activity Booklet © 2018 twinkl.com 10



a cat on a bed



to the top of the hill



get off the bus



no lid on the pan

Look and say



a kid in a cap

Look, say and write



Cover and write



# Look and say get off the bus Look, say and write Cover and write

15

#### Phase 2 Pictures and Captio