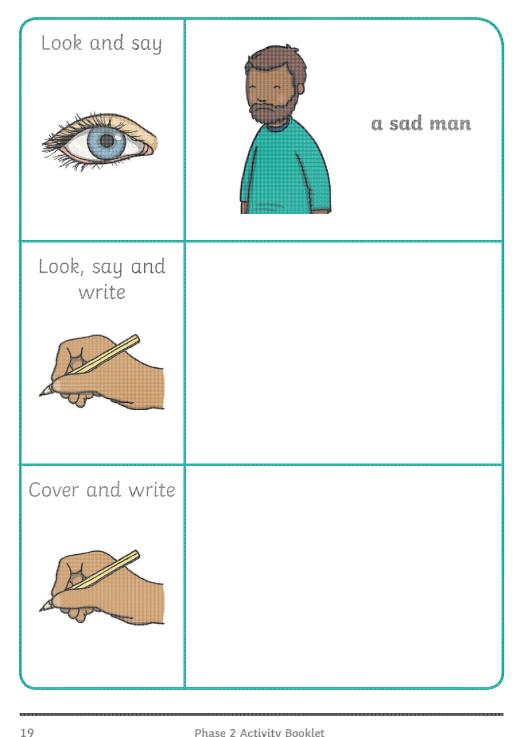

---|-----|----|

#### Sentence Unscramble

#### Phase 2 Initial Sound and Picture Matching







I can write the sentence













\_mbrella



\_obot

### Phase 2 Initial Sound and Picture Matching

•

\_and



•

\_\_îrd



\_lower



mu\_in

#### Sentence Unscramble

| I can make the sentence  |                                |
|--------------------------|--------------------------------|
| but                      | but I am<br>not. Pam<br>is sad |
| I can write the sentence |                                |

#### Sentence Unscramble

# I can make the sentence I can write no mat. A cat had I can write the sentence had Λ mat. cat no

### Phase 2 Initial Sound and Picture Matching



### Phase 2 CVC word Building

Cut out the letters below and put them back where they belong.









a pup in the mud



run to the den



mugs and cups



an egg in an egg cup

Phase 2 Activity Booklet



a hug and a kiss



on top of the rock



a bag of nuts



to huff and puff

Look and say





a pup in the mud

Look, say and write



Cover and write



Phase 2 Activity Booklet © 2018 twinkl.com 18





go to the log hut



a hot hob



sit back to back



a duck and a hen

17 Phase 2 Activity Booklet © 2018 twinkl.com 10



a cat on a bed



to the top of the hill



get off the bus



no lid on the pan

Look and say



a kid in a cap

Look, say and write



Cover and write



# Look and say get off the bus Look, say and write Cover and write

15

#### Phase 2 Pictures and Captions Matching Activity



pack a pen in a bag



a doll in a cot



a cat and a big fat rat

Phase 2 Ac