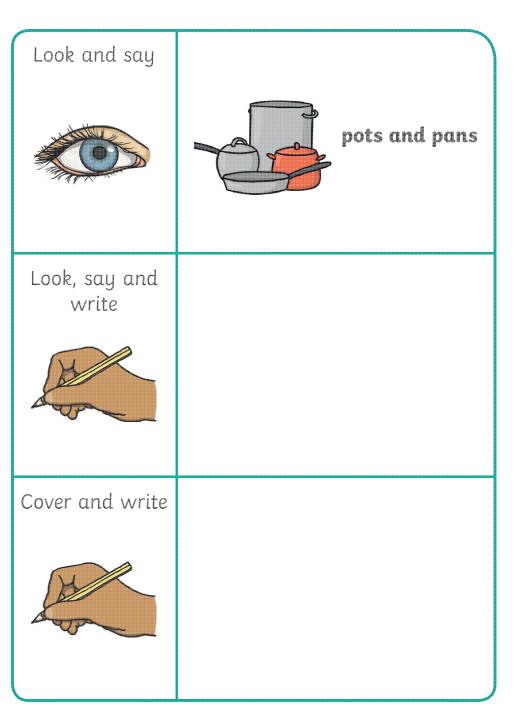

-----|-----|----|

#### Sentence Unscramble

#### Phase 2 Initial Sound and Picture Matching







I can write the sentence













\_mbrella



\_obot

### Phase 2 Initial Sound and Picture Matching

•

\_and



•

\_\_îrd



\_lower



mu\_in

#### Sentence Unscramble

| I can make the sentence  |                                |
|--------------------------|--------------------------------|
| but                      | but I am<br>not. Pam<br>is sad |
| I can write the sentence |                                |

#### Sentence Unscramble

# I can make the sentence I can write no mat. A cat had I can write the sentence had Λ mat. cat no

### Phase 2 Initial Sound and Picture Matching



### Phase 2 CVC word Building

Cut out the letters below and put them back where they belong.









a pup in the mud



run to the den



mugs and cups



an egg in an egg cup

Phase 2 Activity Booklet



a hug and a kiss



on top of the rock



a bag of nuts



to huff and puff

Look and say





a pup in the mud

Look, say and write



Cover and write



Phase 2 Activity Booklet © 2018 twinkl.com 18





go to the log hut



a hot hob



sit back to back



a duck and a hen

17 Phase 2 Activity Booklet © 2018 twinkl.com 10



a cat on a bed



to the top of the hill



get off the bus



no lid on the pan

Look and say



a kid in a cap

Look, say and write



Cover and write



# Look and say get off the bus Look, say and write Cover and write

15

#### Phase 2 Pictures and Captions Matching Activity



pack a pen in a bag



a doll in a cot



a cat and a big fat rat

Phase 2