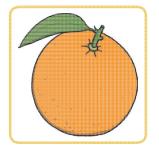

# N Phonics Picture

Fill in the missing sounds.

# Phonics PICTATE

Fill in the missing sounds