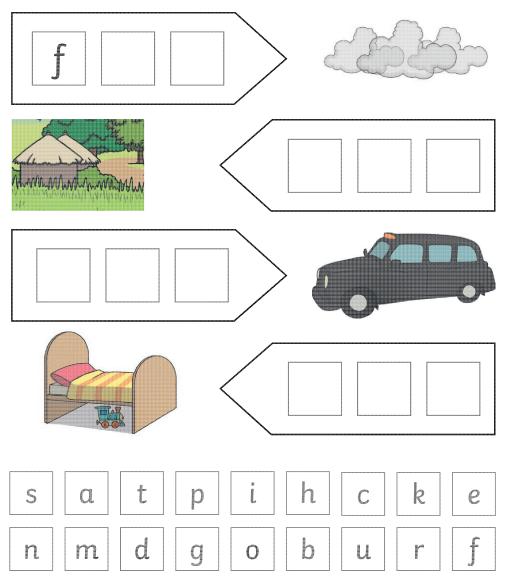

-|-----|-----|----|

#### Sentence Unscramble

#### Phase 2 Initial Sound and Picture Matching







I can write the sentence













\_mbrella



\_obot

### Phase 2 Initial Sound and Picture Matching

•

\_and



•

\_\_îrd



\_lower



mu\_in

#### Sentence Unscramble

| I can make the sentence  |                                |
|--------------------------|--------------------------------|
| but                      | but I am<br>not. Pam<br>is sad |
| I can write the sentence |                                |

#### Sentence Unscramble

# I can make the sentence I can write no mat. A cat had I can write the sentence had Λ mat. cat no

### Phase 2 Initial Sound and Picture Matching



### Phase 2 CVC word Building

Cut out the letters below and put them back where they belong.









a pup in the mud



run to the den



mugs and cups



an egg in an egg cup

Phase 2 Activity Booklet



a hug and a kiss



on top of the rock



a bag of nuts



to huff and puff

Look and say





a pup in the mud

Look, say and write



Cover and write



Phase 2 Activity Booklet © 2018 twinkl.com 18





go to the log hut



a hot hob



sit back to back



a duck and a hen

17 Phase 2 Activity Booklet © 2018 twinkl.com 10



a cat on a bed



to the top of the hill



get off the bus



no lid on the pan

Look and say



a kid in a cap

Look, say and write



Cover and write



# Look and say get off the bus Look, say and write Cover and write

15

#### Phase 2 Pictures and Captions Matching Activity



pack a pen in a bag



a doll in a cot



a cat and a big fat rat

Phase