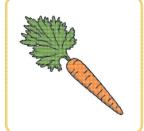

# N Phonics Picture

Fill in the missing sounds.

# Phonics PICTATE

Fill in the missing sounds