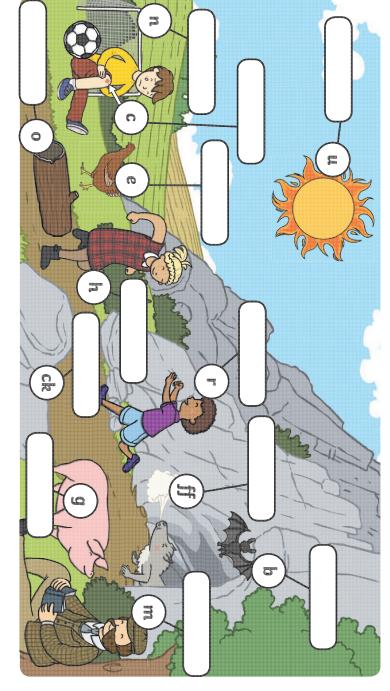

# N Phonics Picture

Fill in the missing sounds.

# Phonics PICTATE

Fill in the missing sounds