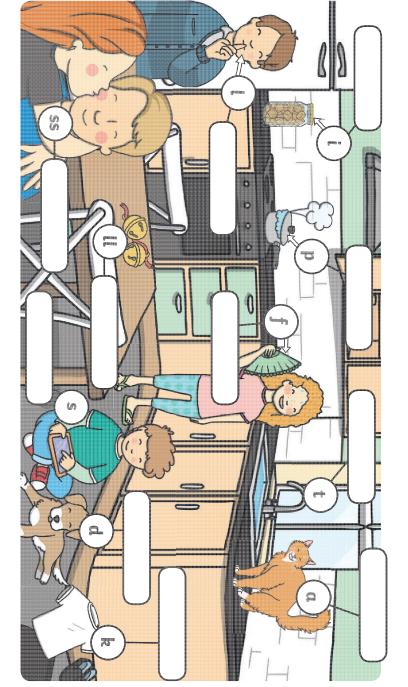

# N Phonics Picture

Fill in the missing sounds.

# Phonics PICTATE

Fill in the missing sounds