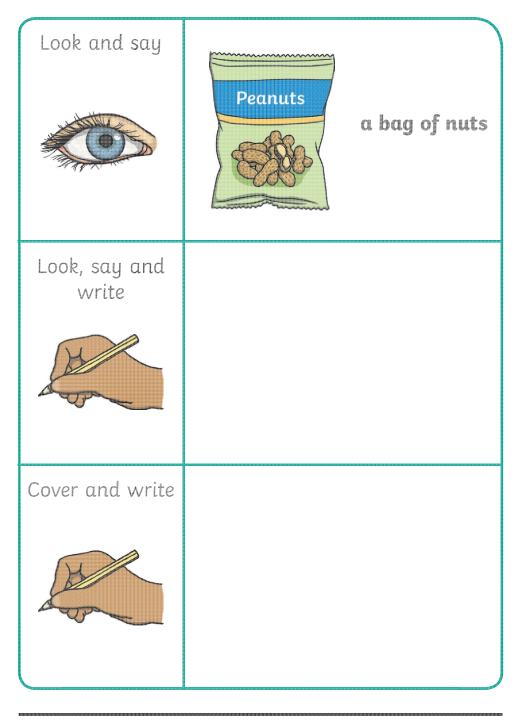

on top of the rock

a bag of nuts

to huff and puff

Look and say

a pup in the mud

Look, say and write

Cover and write

Phase 2 Activity Booklet © 2018 twinkl.com 18