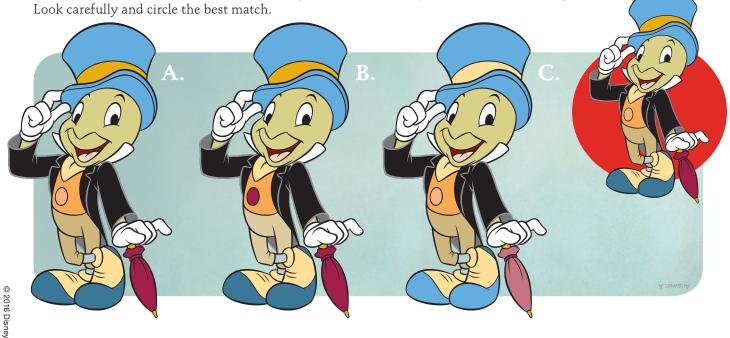

# **Shadow Matching**

Draw a line to connect each picture to its matching shadow.

Which picture below matches the picture of Jiminy Cricket on the right? Look carefully and circle the best match.