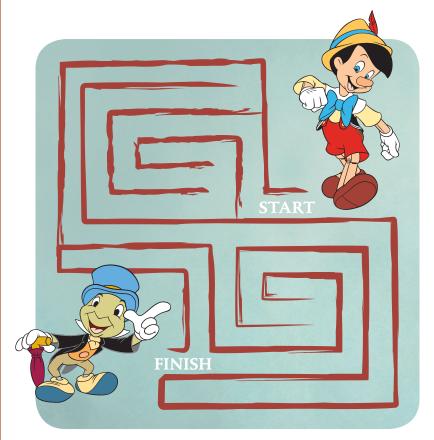

# **CONNECT THE DOTS AND COLORING FUN!**









First Time On Digital HD And Anywhere January 13
On Blu-ray January 31

# WHICH JIMINY IS DIFFERENT?

Circle the cricket that is not like the others.









O :Yewer



### **HOW MANY CANS OF PAINT DO YOU FIND?**





First Time On Digital HD And Anywhere January 13
On Blu-ray January 31

#### **MAZE FUN! PUZZLERS!**



# **Shadow Matching**

Draw a line to connect each picture to its matching shadow.



Which picture below matches the picture of Jiminy Cricket on the right? Look carefully and circle the best match.





### SPOT THE DIFFERENCES: LOOK CLOSELY AND HELP GEPPETTO SPOT THE 6 DIFFERENCES IN HIS WORKSHOP!







© 2016 Disney