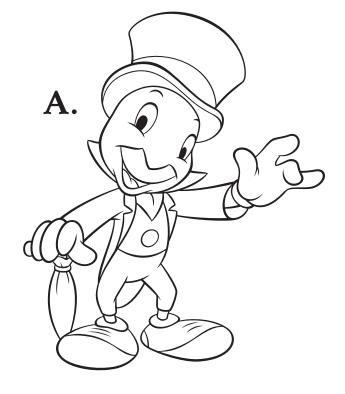

# WHICH JIMINY IS DIFFERENT?

Circle the cricket that is not like the others.

O :Yewer