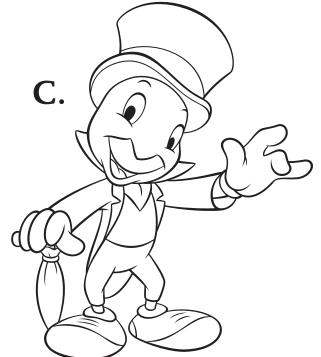

# WHICH JIMINY IS DIFFERENT?

Circle the cricket that is not like the others.

O :Yewer