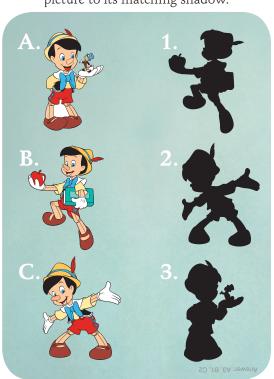

# **Shadow Matching**

Draw a line to connect each picture to its matching shadow.

Which picture below matches the picture of Jiminy Cricket on the right? Look carefully and circle the best match.