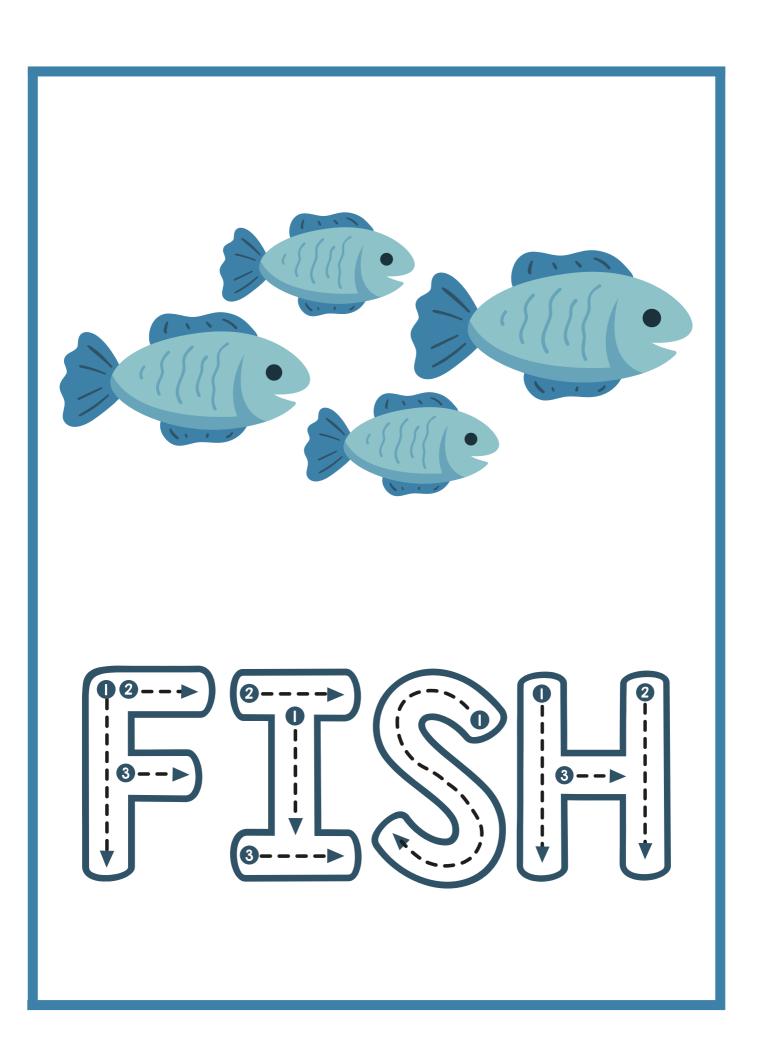

## The Fish

- These are fish.
- They are different in sizes.
- They lives in the sea .
- They can swim fast.

| <b>1.</b> These are  | \$      |         |
|----------------------|---------|---------|
| a) ant               | b) fish | c) dog  |
| <b>2.</b> They can   | swim    |         |
| a) slow              | b) fast | c) deep |
| <b>3.</b> They lives | s in    |         |
| a) sky               | b) land | c) sea  |