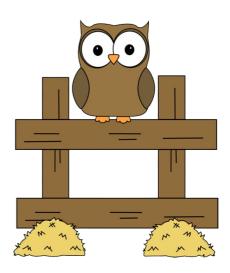

### The Owl

- I see an owl.
- It is on the fence.
- The owl has big eyes.
- The owl is looking at me.

| <b>1.</b> I see         |                 |             |
|-------------------------|-----------------|-------------|
| a) an owl               | b) a dog        | c) an apple |
| <b>2.</b> The owl is on | •               |             |
| a) the fence            | b) the car      | c) the tree |
| <b>3.</b> The owl has _ | ·               |             |
| a) a big ears           | b) little wings | c) big eyes |
|                         |                 |             |