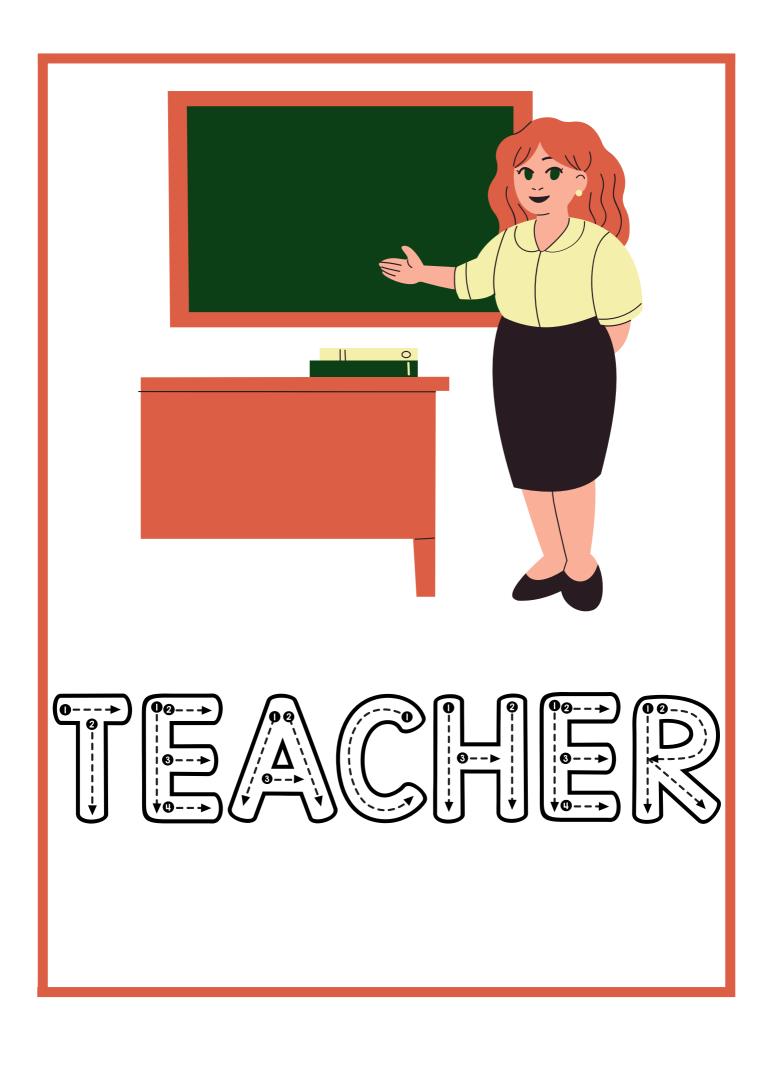

#### Linda the Teacher

- Linda is a teacher.
- She is thin and tall.
- She teaches Math.
- The students like her way of teaching.

| <b>1.</b> Linda is a           |              |           |
|--------------------------------|--------------|-----------|
| a) teacher                     | b) pilot     | c) doctor |
| <b>2.</b> She is               |              |           |
| a) thin                        | b) beautiful | c) nice   |
| <b>3.</b> What does she teach? |              |           |
| a) English                     | b) Math      | c) Arts   |
| <b>3.</b> What does sh         | e teach?     |           |