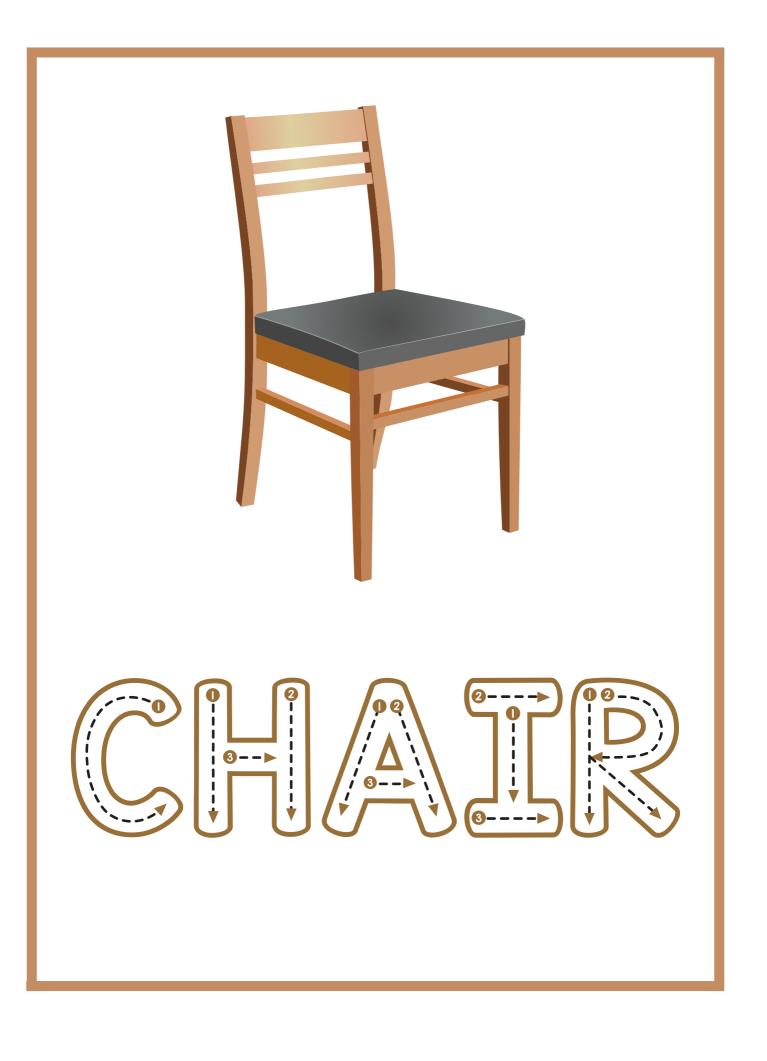

### <u>A Chair</u>

- It is my chair.
- It has four legs.
- It is made of wood.
- My dad gifted me this chair.
- I like it very much.

| <b>1.</b> Who gifted me this chair |            |          |
|------------------------------------|------------|----------|
| a) dad                             | b) brother | c) mom   |
| <b>2.</b> It haslegs.              |            |          |
| a) two                             | b) three   | c) four  |
| <b>3.</b> It is made of            |            |          |
| a) cement                          | b) wood    | c) fibre |