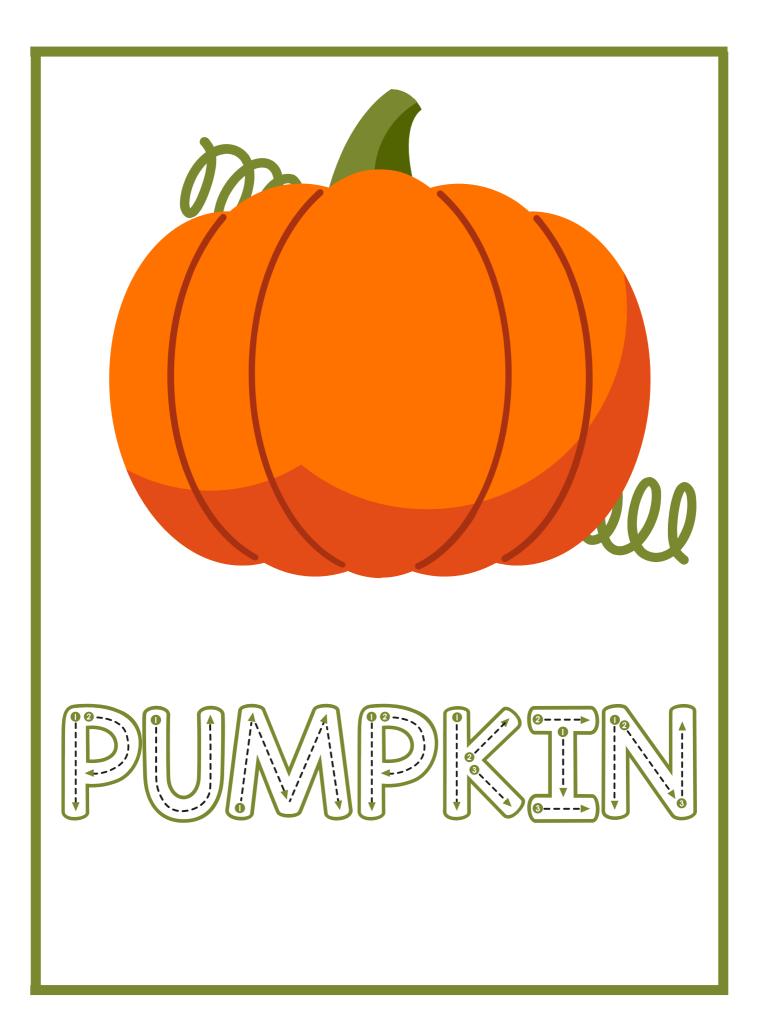

#### **Pumpkin**

- I see a pumpkin.
- It is big.
- Its color is orange.
- It grows in the ground.
- I will make a pumpkin pie.

| <b>1.</b> Where does the pumpkin grows? |          |           |  |
|-----------------------------------------|----------|-----------|--|
| a) tree                                 | b) land  | c) leaves |  |
| <b>2.</b> The colour of pumpkin is      |          |           |  |
| a) orange                               | b) blue  | c) red    |  |
| <b>3.</b> I will make a pumpkin         |          |           |  |
| a) cake                                 | b) pizza | c) pie    |  |