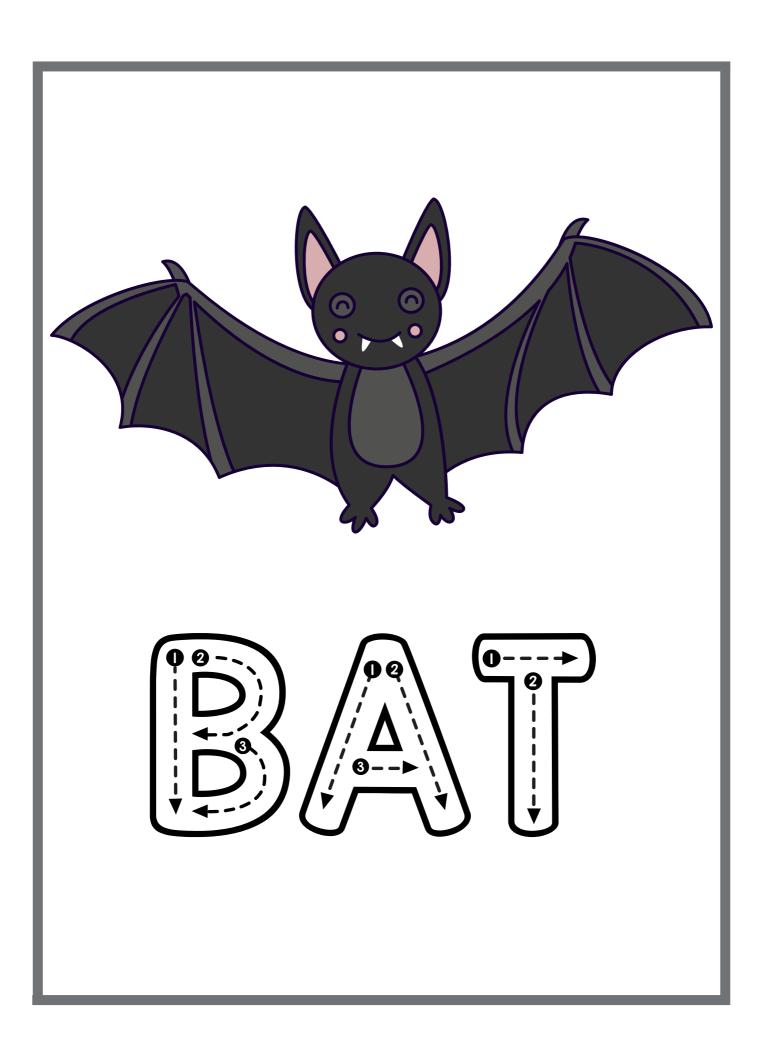

#### <u>A Bat</u>

- I am a bat.
- I sleep in the morning.
- I live in the dark..
- I have two wings.

| <b>1.</b> Bats sleep in the? |                                  |  |  |
|------------------------------|----------------------------------|--|--|
| b) morning                   | c) noon                          |  |  |
| <b>2.</b> Bats live in the?  |                                  |  |  |
| b) house                     | c) dark                          |  |  |
| <b>3.</b> Bats have wings.   |                                  |  |  |
| b) three                     | c) one                           |  |  |
|                              | b) morning<br>b) house<br>wings. |  |  |