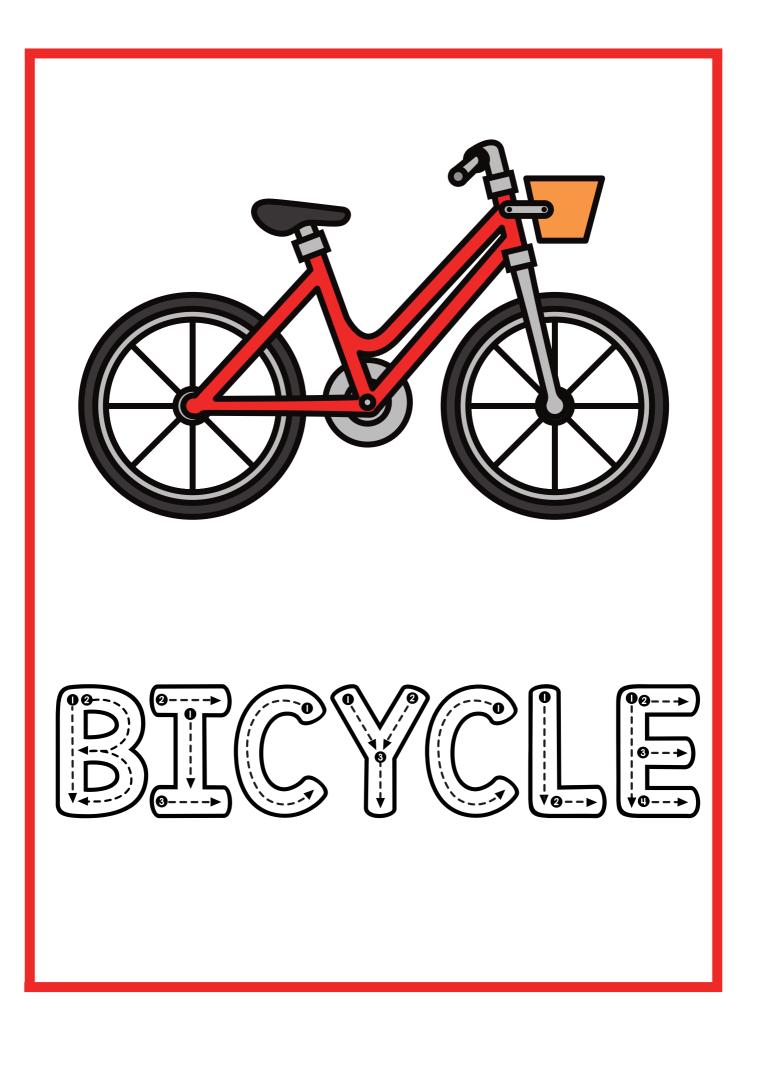

### **Bicycle**

- Matt has a new bicycle.
- It's colour is red.
- It is big and fast.
- It has two tyres.
- He goes to school on his bicycle.

| <b>1.</b> Matt has   | a?         |          |
|----------------------|------------|----------|
| a) bike              | b) bicycle | c) car   |
| <b>2.</b> It has     | tyres.     |          |
| a) one               | b) three   | c) two   |
| <b>3.</b> It's colou | r is       |          |
| a) red               | b) pink    | c) white |