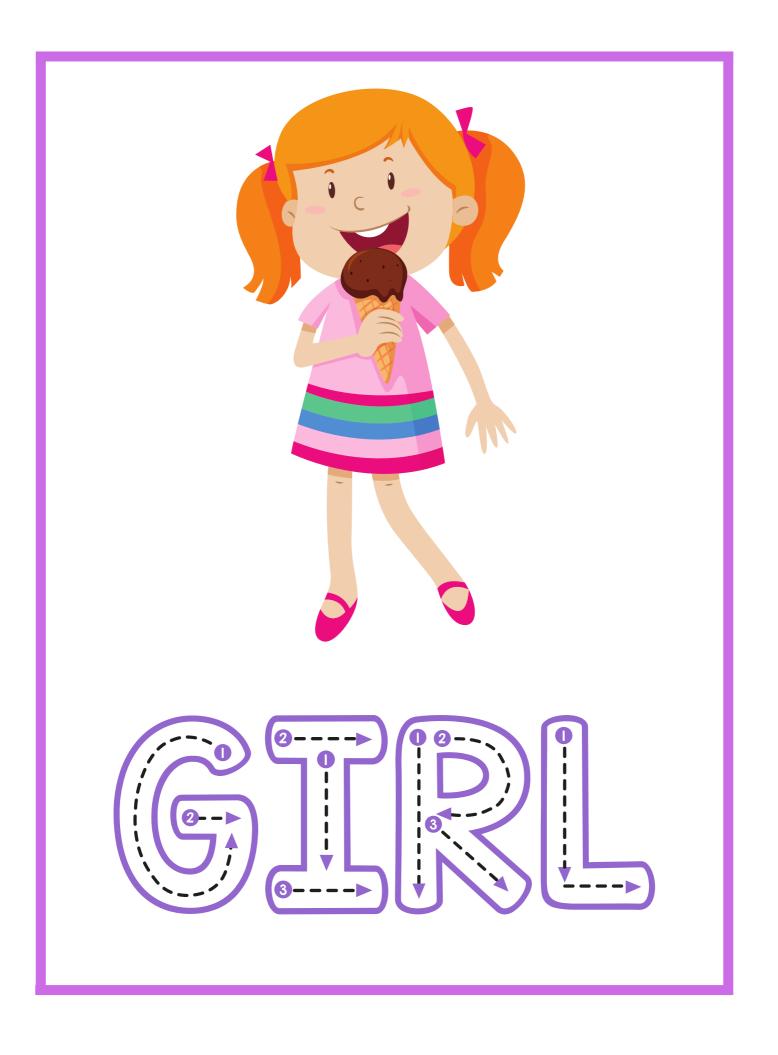

### <u>A Girl</u>

- I see a girl in park.
- She is eating ice cream.
- Her dress is pink.
- The ice cream looks yummy.
- She is playing with her sister.

| <b>1.</b> I see a girl in the   |         |           |  |
|---------------------------------|---------|-----------|--|
| a) car                          | b) park | c) street |  |
| <b>2.</b> She is wearing dress. |         |           |  |
| a) yellow                       | b) red  | c) pink   |  |
| <b>3.</b> She is eating         |         |           |  |
| a) ice cream                    | b) cake | c) apple  |  |