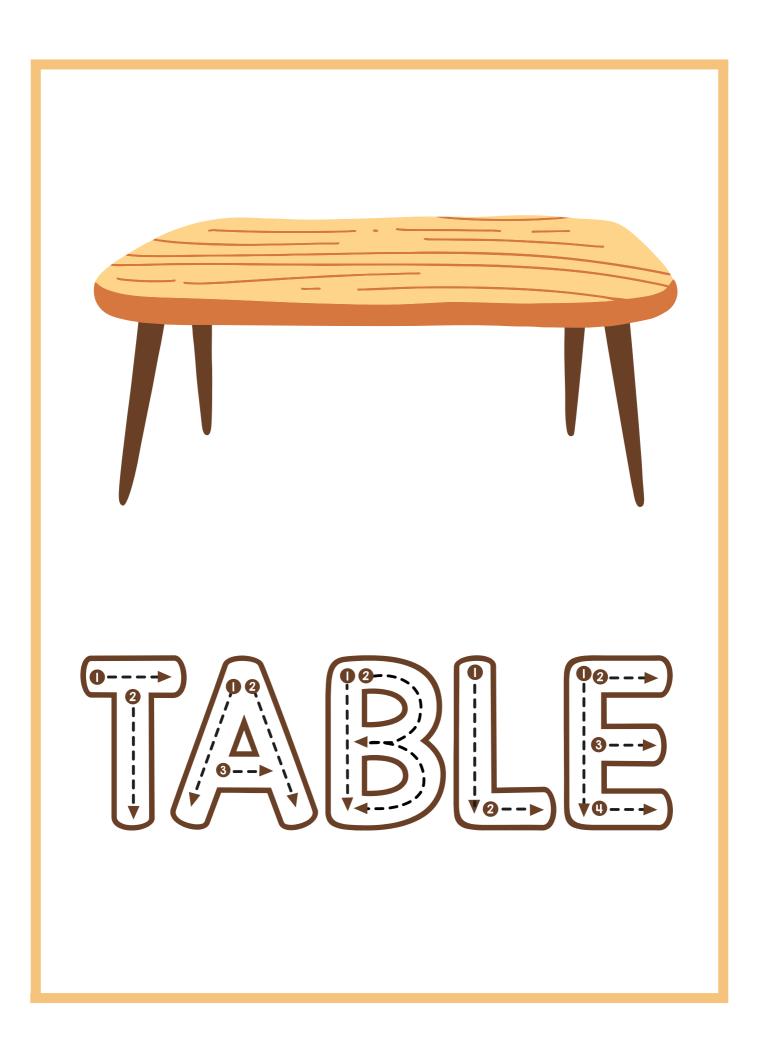

### <u>My Table</u>

- This is my table.
- It has four legs.
- It is made of wood.
- My mom gifted me this table.
- I keep my books on it.

| <b>1.</b> Who gifted me this table |            |          |
|------------------------------------|------------|----------|
| a) dad                             | b) brother | c) mom   |
| <b>2.</b> It haslegs.              |            |          |
| a) two                             | b) three   | c) four  |
| <b>3.</b> It is made of            |            |          |
| a) cement                          | b) wood    | c) fibre |