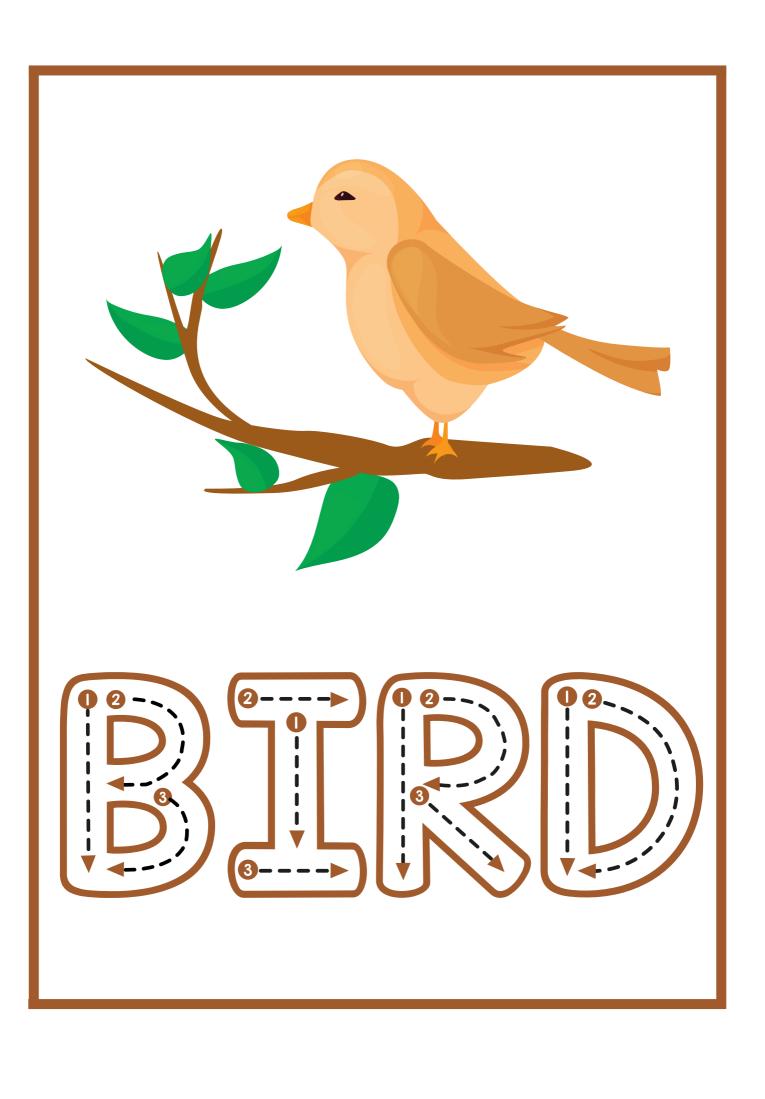

### <u>A Bird</u>

- I see a bird.
- It lives in the nest.
- Nest is on the tree.
- The nest has three eggs.

| <b>1.</b> Birds live i | n?      |          |  |
|------------------------|---------|----------|--|
| a) nest                | b) cage | c) land  |  |
| <b>2.</b> Nest is on   |         |          |  |
| a) hill                | b) tree | c) house |  |
| <b>3.</b> Nest has _   | eggs.   |          |  |
| a) one                 | b) two  | c) three |  |