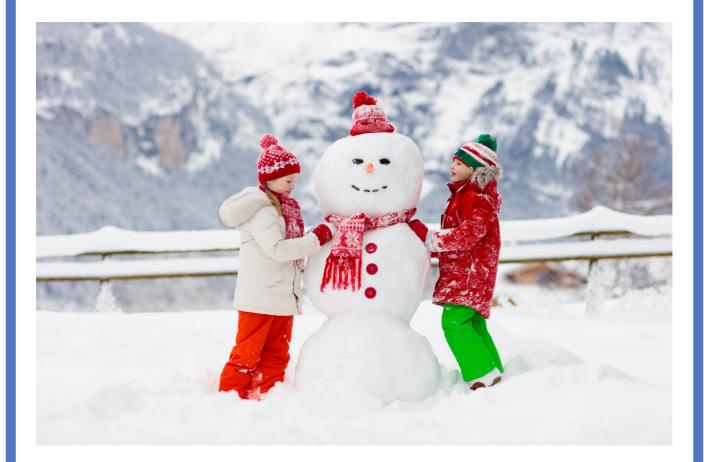

#### **Winter**

- It is a cold day.
- The snow is falling.
- People are making snowman.

• They are enjoying winters.

| <b>1.</b> People are n     | naking     |           |
|----------------------------|------------|-----------|
| a) snow                    | b) snowman | c) tea    |
| <b>2.</b> What is falling? |            |           |
| a) snow                    | b) rain    | c) beach  |
| <b>3.</b> It is a day.     |            |           |
| a) hot                     | b) cold    | c) cloudy |