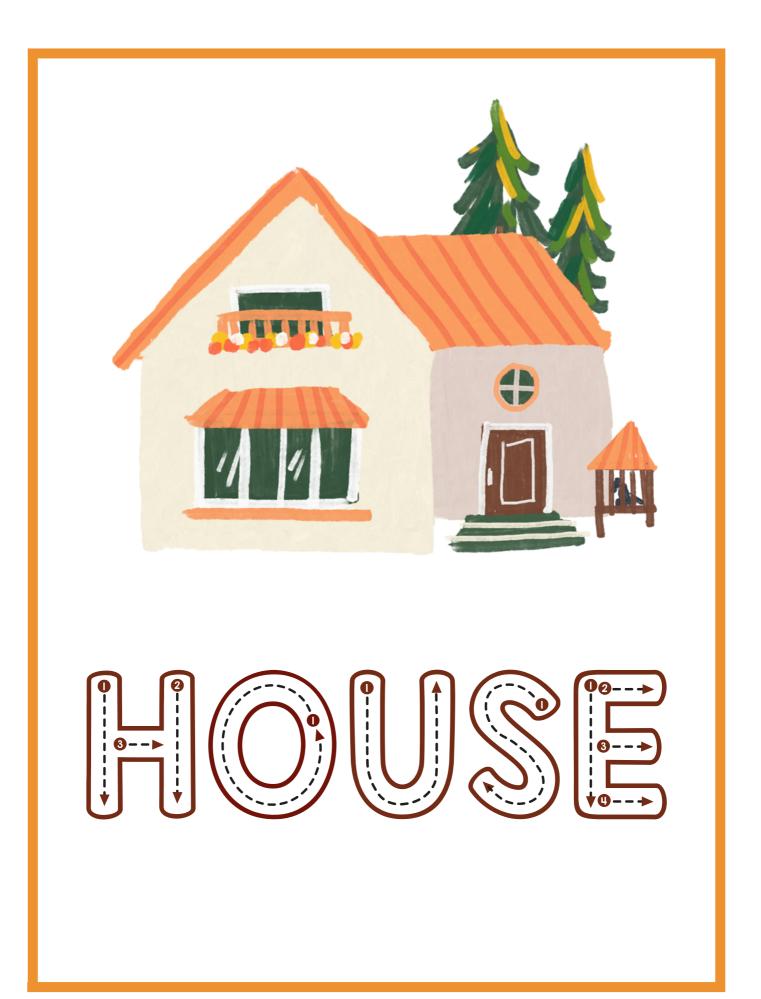

### My house

- This is my house.
- It has four rooms.
- It has a swimming pool.
- My mom, dad and I live in it.

#### <u>QUESTIONS:</u>

1. How many rooms are there?
a) one
b) four
c) two
2. It has a \_\_\_\_\_?
a) pool
b) garden
c) garage
3. Who lives in the house?
a) mom and me
b) dad and me
c) mom, dad and I