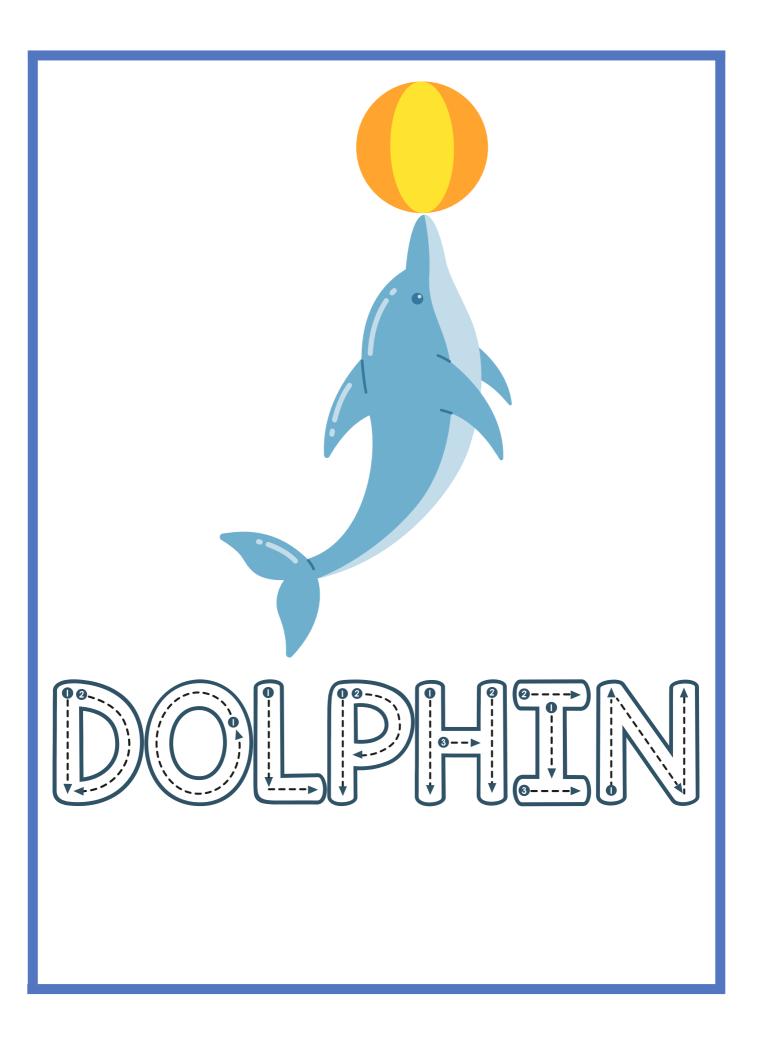

### The Dolphin

- I can see a big dolphin.
- It is in a big pool.
- It jumps very high.
- It likes to play with the ball.

### **QUESTIONS:**

1. What do i see \_\_\_\_.
a) fish b) Dolphin c) dog
2. The dolphin is in big \_\_\_\_?
a) Ocean b) Pool c) beach
3. It jumps very \_\_\_\_\_
a) low b) high c) deep