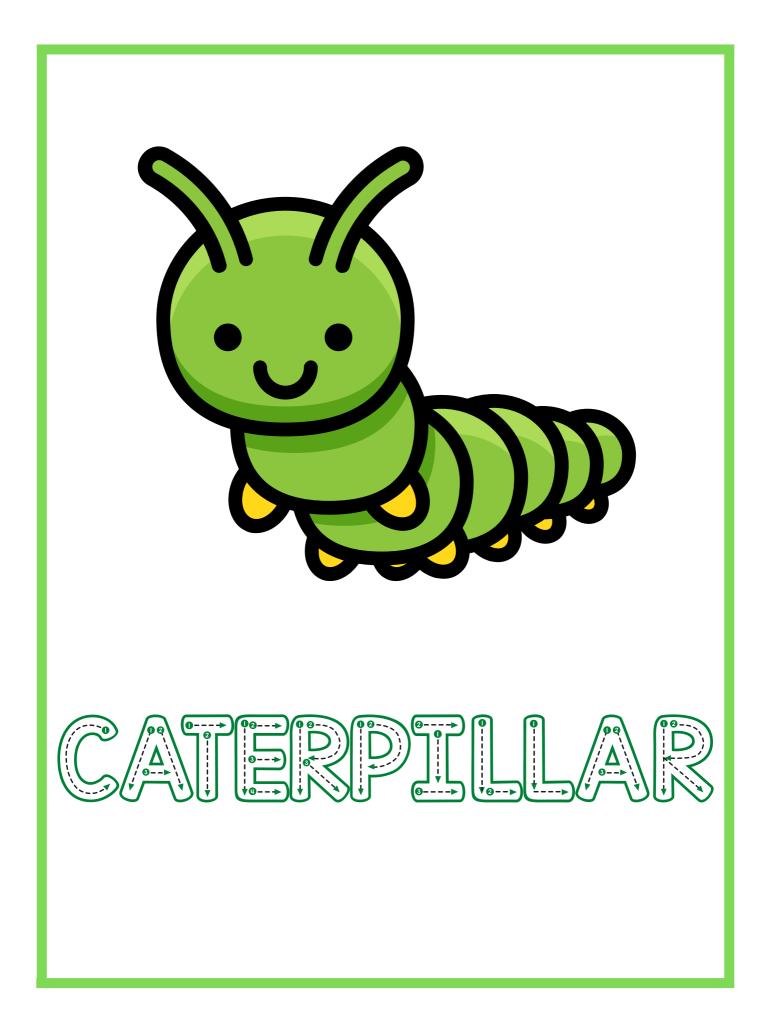

## **Caterpillar**

- Caterpillars are like worms.
- They eat leaves.
- They are usually green in colour.
- They have a soft body.

| <b>1.</b> Caterpillars eat |           |           |  |  |
|----------------------------|-----------|-----------|--|--|
| a) insects                 | b) leaves | c) grass  |  |  |
| <b>2.</b> They have a      | body.     |           |  |  |
| a) hard                    | b) long   | c) soft   |  |  |
| <b>3.</b> They look alike  |           |           |  |  |
| a) worms                   | b) bats   | c) fishes |  |  |