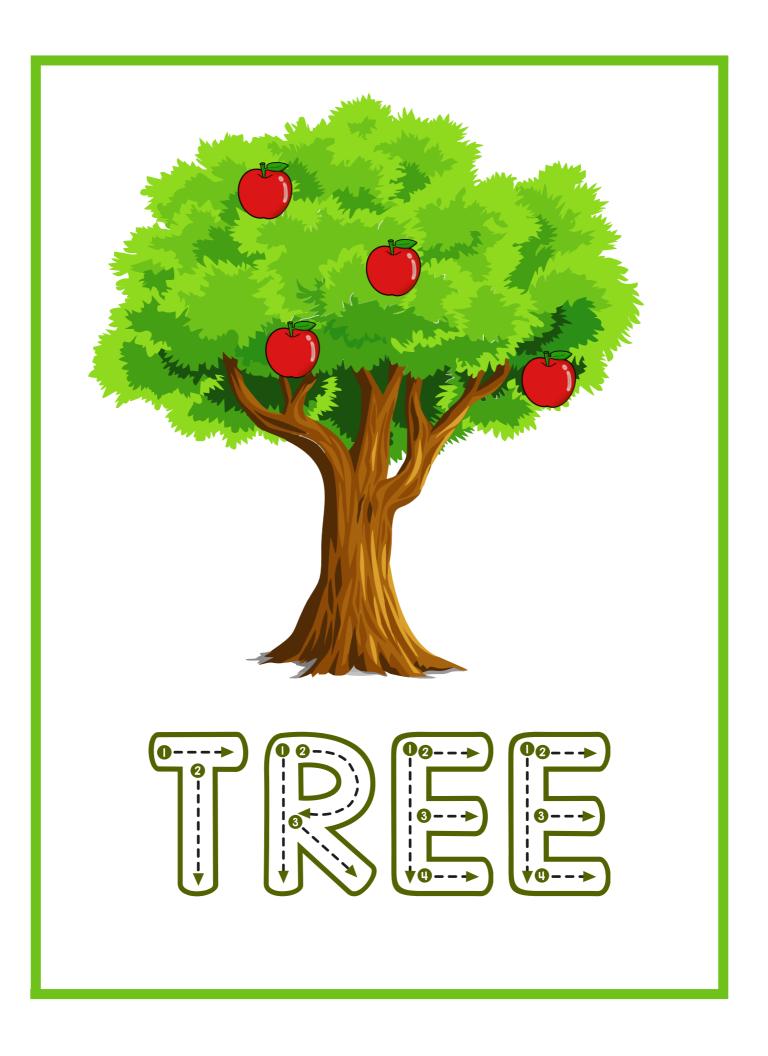

#### <u>A Tree</u>

- It is an apple tree.
- It has many branches.
- It is 10 years old.
- Everyone eats apple from it.
- It also gives shadow to many people.

- **1.** It is an\_\_\_\_tree.
  - a) apple b) carrot c) potato
- **2.** It is \_\_\_\_ years old .
  - a) 20 b) 15 c) 10
- **3.** It gives us\_\_\_\_.
  - a) food b) shadow c) food and shadow