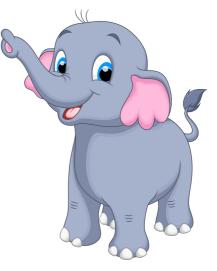

## An Elephant

- I am an elephant.
- I am big in size.
- I have a large trunk.
- I drink water through my trunk.

| <b>1.</b> What is it?           |          |         |  |
|---------------------------------|----------|---------|--|
| a) elephant                     | b) cat   | c) dog  |  |
| <b>2.</b> I have a large        | ·        |         |  |
| a) tail                         | b) trunk | c) head |  |
| <b>3.</b> I drink water through |          |         |  |
| a) trunk                        | b) mouth | c) nose |  |