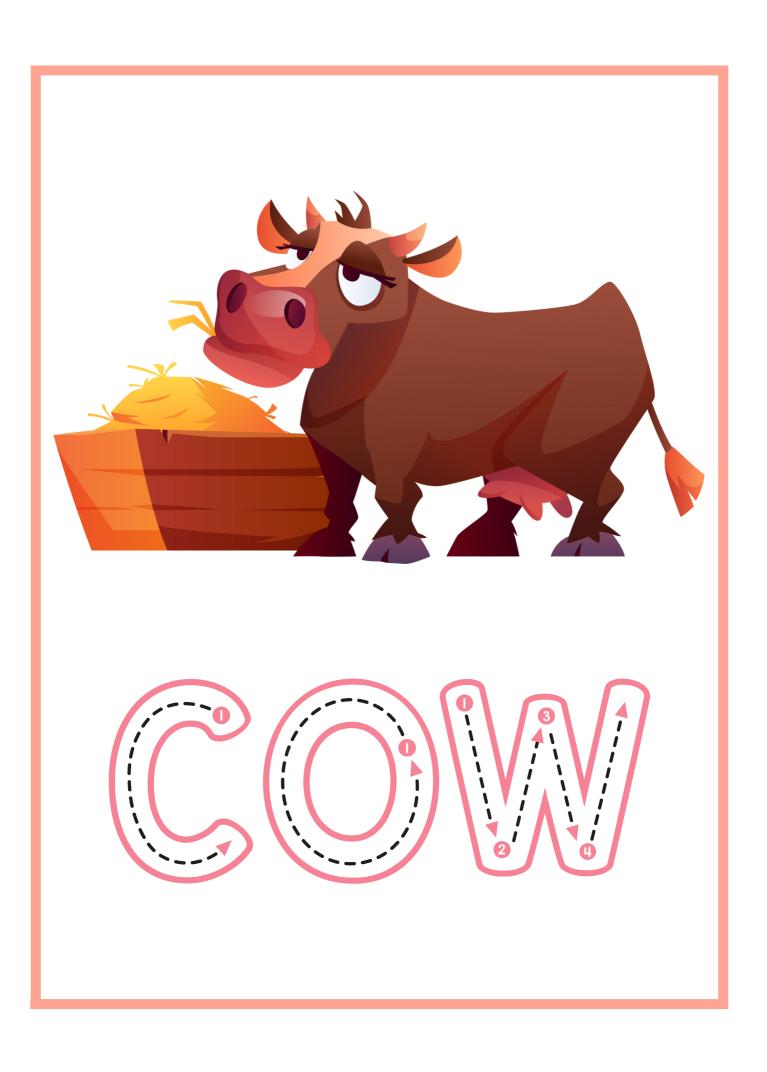

### The Cow

- I see a cow.
- The cow is big.
- The cow is brown.
- The cow likes to eat hay.

### <u>QUESTIONS:</u>

- **1.** I see a \_\_\_\_\_
  - a) cow b) dog c) cat
- **2.** The cow likes \_\_\_\_\_
  - a) apple b) to eat hay c) to jump
- **3.** The cow is \_\_\_\_\_

a) Big and white b) Big and brown c) little and white