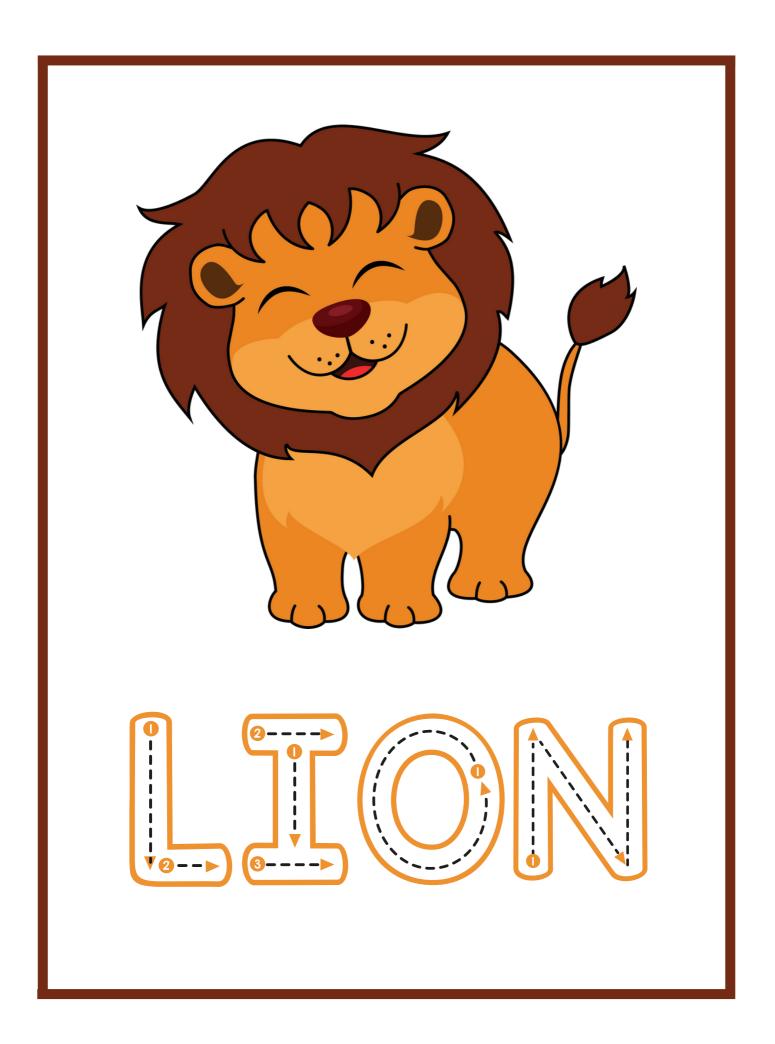

#### THE LION

- I am a lion.
- I am the king of jungle.
- I have a long tail.
- I have sharp teeth.

| <b>1.</b> What is it?   |                         |           |  |  |  |
|-------------------------|-------------------------|-----------|--|--|--|
| a) ant                  | b) lion                 | c) dog    |  |  |  |
| <b>2.</b> It have sh    | <b>2.</b> It have sharp |           |  |  |  |
| a) teeth                | b) nails                | c) tounge |  |  |  |
| <b>3.</b> It has a long |                         |           |  |  |  |
| a) arm                  | b) leg                  | c) tail   |  |  |  |