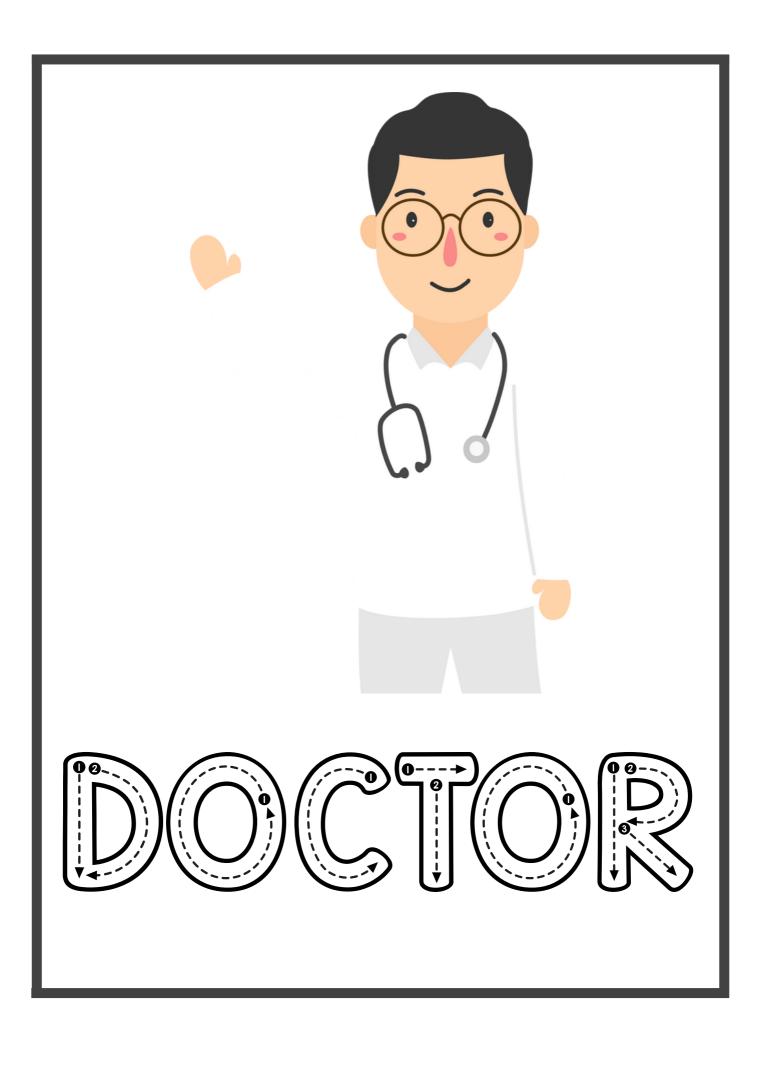

#### **Doctor**

- This is a doctor.
- He keeps us healthy.
- We go to the doctor when we feel sick.
- He gives us medicine.
- He works in hospitals.

| <b>1.</b> Doctors keep us |              |            |  |
|---------------------------|--------------|------------|--|
| a) sick                   | b) happy     | c) healthy |  |
| 2. He gives us            | •            |            |  |
| a) medicine               | b) love      | c) care    |  |
| <b>3.</b> He works in     | •            |            |  |
| a) parks                  | b) hospitals | c) cave    |  |