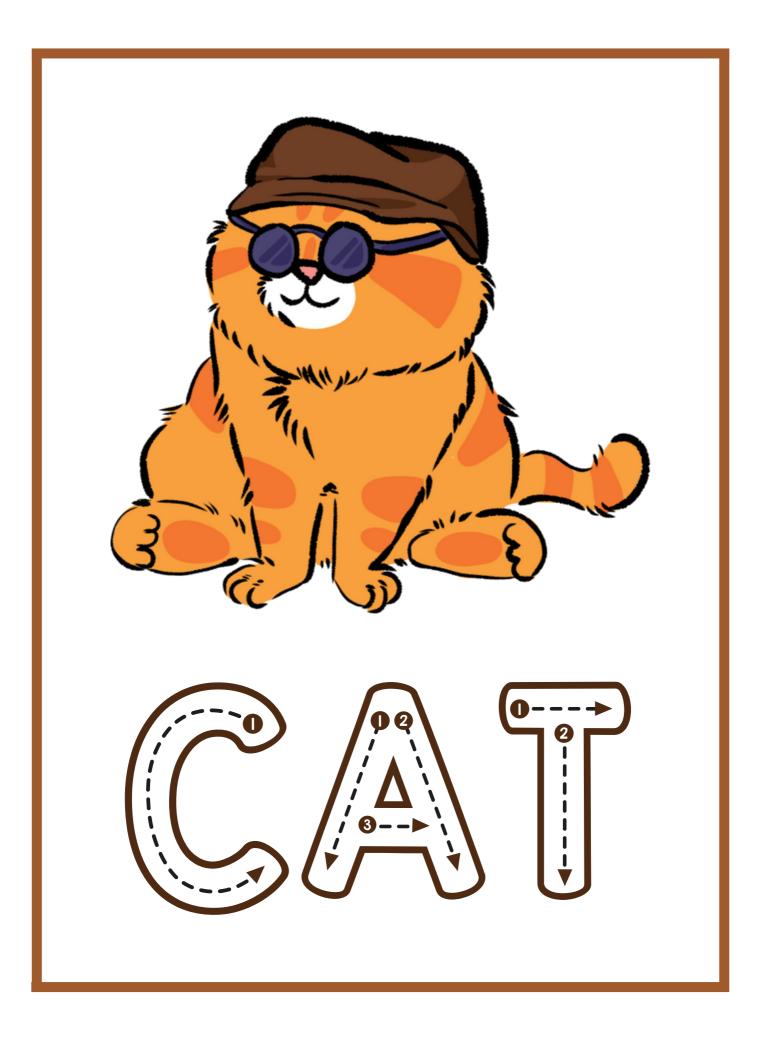

### <u>My Cat</u>

- I have a cat.
- His name is Max.
- My cat is fat.
- My cat is orange.

| <b>1.</b> I have a    |         |                   |  |  |
|-----------------------|---------|-------------------|--|--|
| a) cat                | b) bat  | c) rat            |  |  |
| <b>2.</b> His name is |         |                   |  |  |
| a) Max                | b) Mat  | c) Rex            |  |  |
| <b>3.</b> My cat is   |         |                   |  |  |
| a) fat an             | d black | b) fat and orange |  |  |
| c) little and orange  |         |                   |  |  |