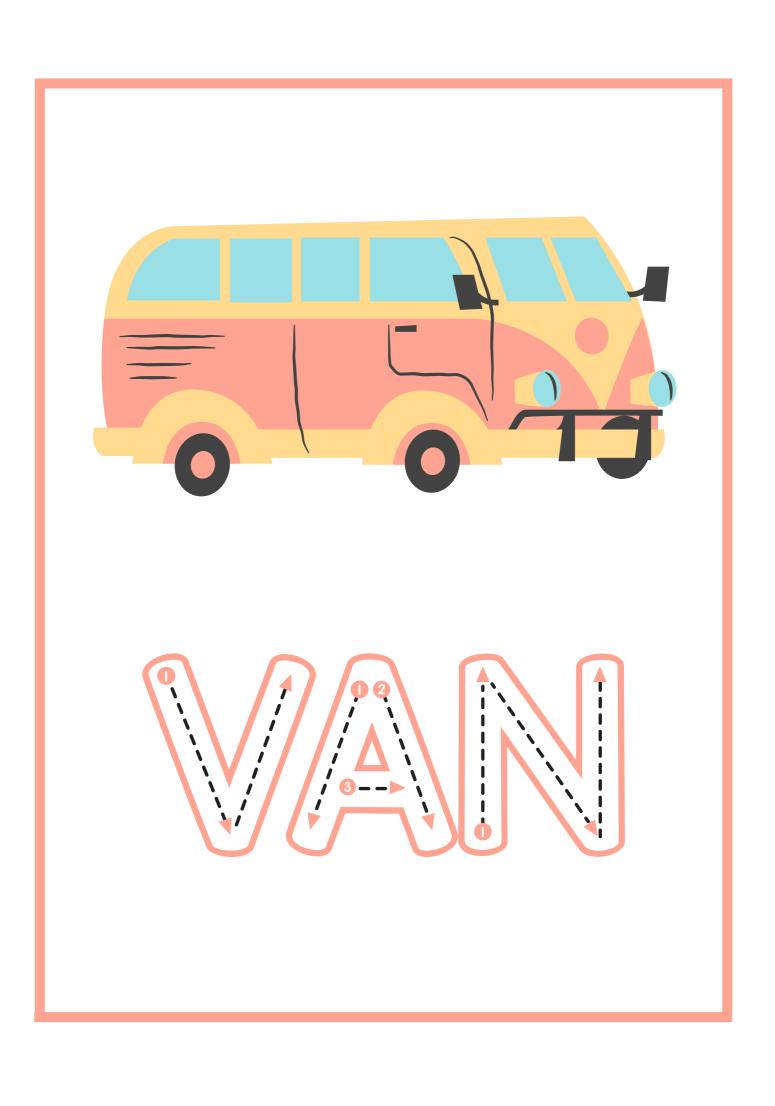

#### <u>A Van</u>

- It is my school van.
- It has four wheels.
- It travels on roads.
- We go to school by bus.

| <b>1.</b> Van travels | on?        |        |
|-----------------------|------------|--------|
| a) water              | b) road    | c) air |
| <b>2.</b> It has      | wheels.    |        |
| a) four               | b) two     | c) one |
| <b>3.</b> We go to sc | hool by?   |        |
| a) car                | b) bicycle | c) bus |