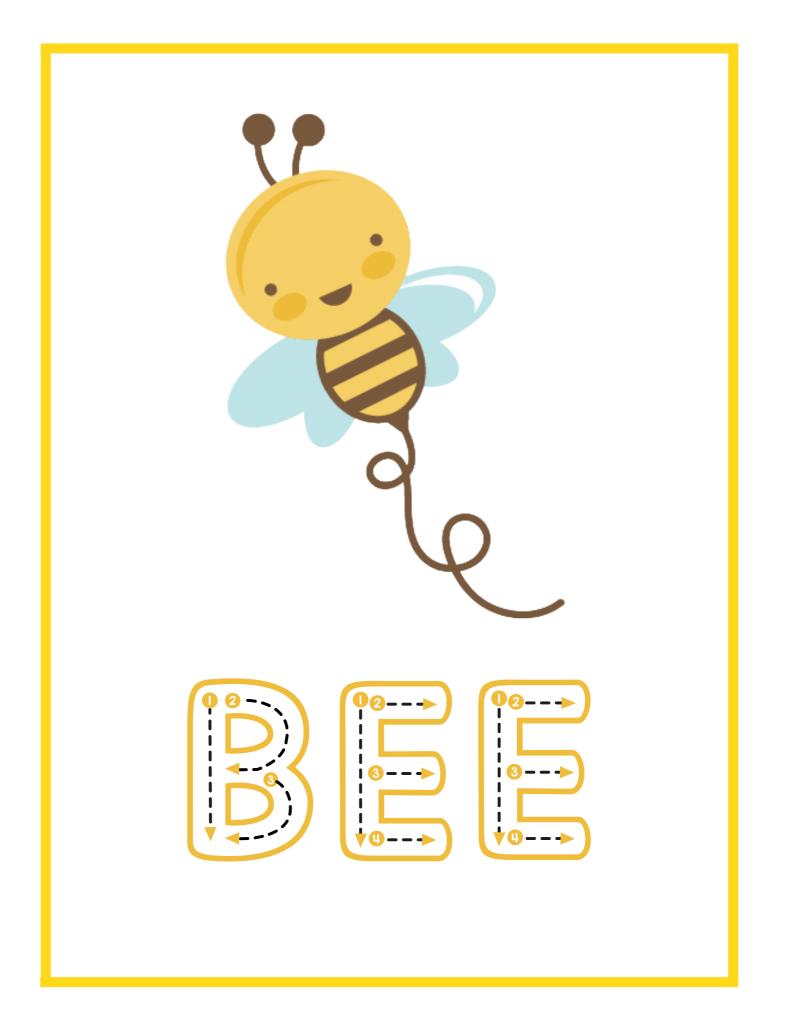

#### <u>A Bee</u>

- I am a bee.
- I have four wings.
- I like flowers.
- I can make honey.

| <b>1.</b> Bee likes?     |            |         |
|--------------------------|------------|---------|
| a) fruits                | b) flowers | c) cake |
| <b>2.</b> Bee has        | wings.     |         |
| a) one                   | b) two     | c) four |
| <b>3.</b> A bee can make | 2?<br>?    |         |
| a) honey                 | b) bread   | c) cake |