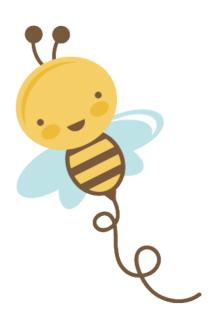

#### <u>A Bee</u>

- I am a bee.
- I have four wings.
- I like flowers.
- I can make honey.

| <b>1.</b> Bee likes?     |            |         |
|--------------------------|------------|---------|
| a) fruits                | b) flowers | c) cake |
| <b>2.</b> Bee has        | wings.     |         |
| a) one                   | b) two     | c) four |
| <b>3.</b> A bee can make | 2?<br>?    |         |
| a) honey                 | b) bread   | c) cake |