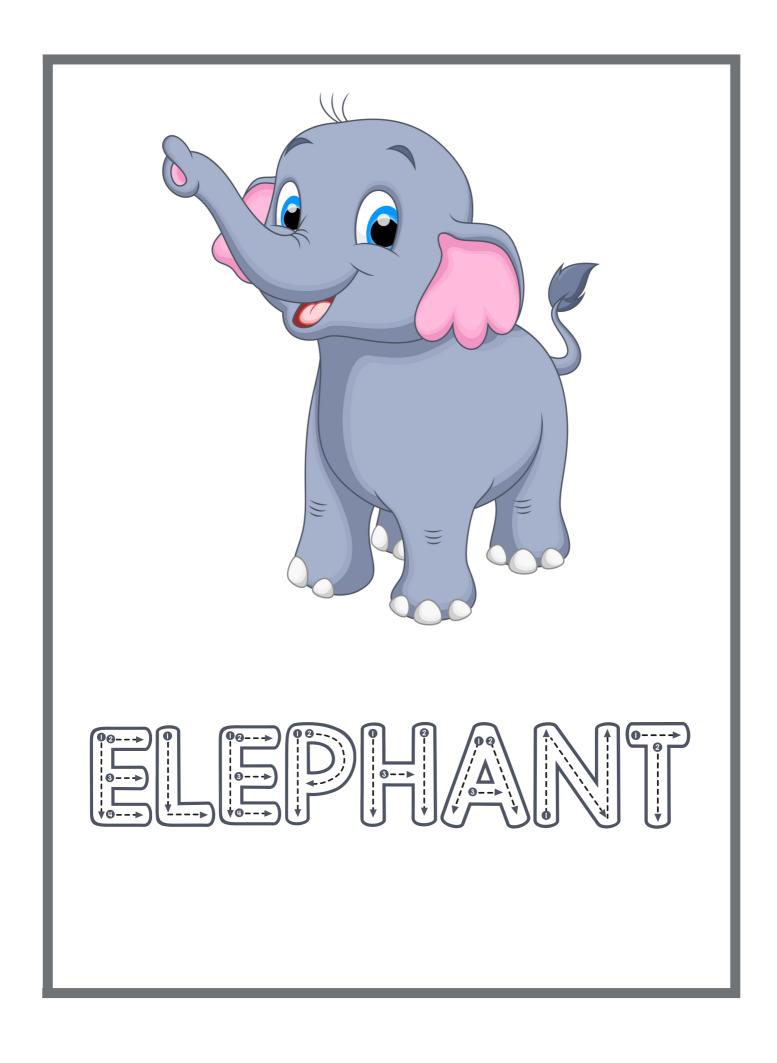

## An Elephant

- I am an elephant.
- I am big in size.
- I have a large trunk.
- I drink water through my trunk.

| <b>1.</b> What is it?           |          |         |  |
|---------------------------------|----------|---------|--|
| a) elephant                     | b) cat   | c) dog  |  |
| <b>2.</b> I have a large        | ·        |         |  |
| a) tail                         | b) trunk | c) head |  |
| <b>3.</b> I drink water through |          |         |  |
| a) trunk                        | b) mouth | c) nose |  |