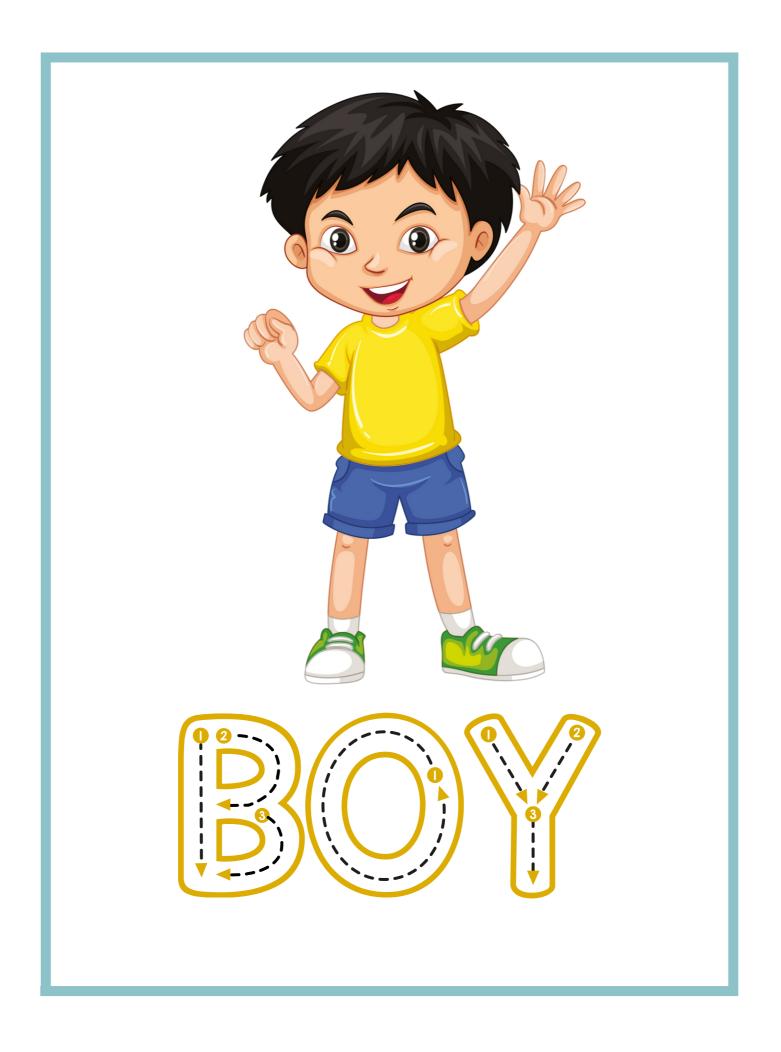

### <u>A Boy</u>

- He is John.
- He likes water.
- He goes to swim every Monday.
- He swims so well.

| b) Tom    | c) John         |
|-----------|-----------------|
|           |                 |
| b) bread  | c) fish         |
| ery       |                 |
| b) Monday | c) Friday       |
|           | b) bread<br>ery |