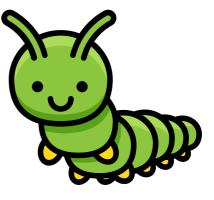

## **Caterpillar**

- Caterpillars are like worms.
- They eat leaves.
- They are usually green in colour.
- They have a soft body.

| <b>1.</b> Caterpillars eat |           |           |  |  |
|----------------------------|-----------|-----------|--|--|
| a) insects                 | b) leaves | c) grass  |  |  |
| <b>2.</b> They have a      | body.     |           |  |  |
| a) hard                    | b) long   | c) soft   |  |  |
| <b>3.</b> They look alike  |           |           |  |  |
| a) worms                   | b) bats   | c) fishes |  |  |