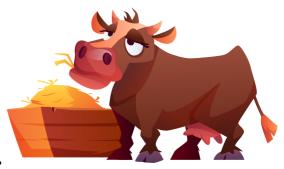

### The Cow

- I see a cow.
- The cow is big.
- The cow is brown.
- The cow likes to eat hay.

### <u>QUESTIONS:</u>

- **1.** I see a \_\_\_\_\_
  - a) cow b) dog c) cat
- **2.** The cow likes \_\_\_\_\_
  - a) apple b) to eat hay c) to jump
- **3.** The cow is \_\_\_\_\_

a) Big and white b) Big and brown c) little and white