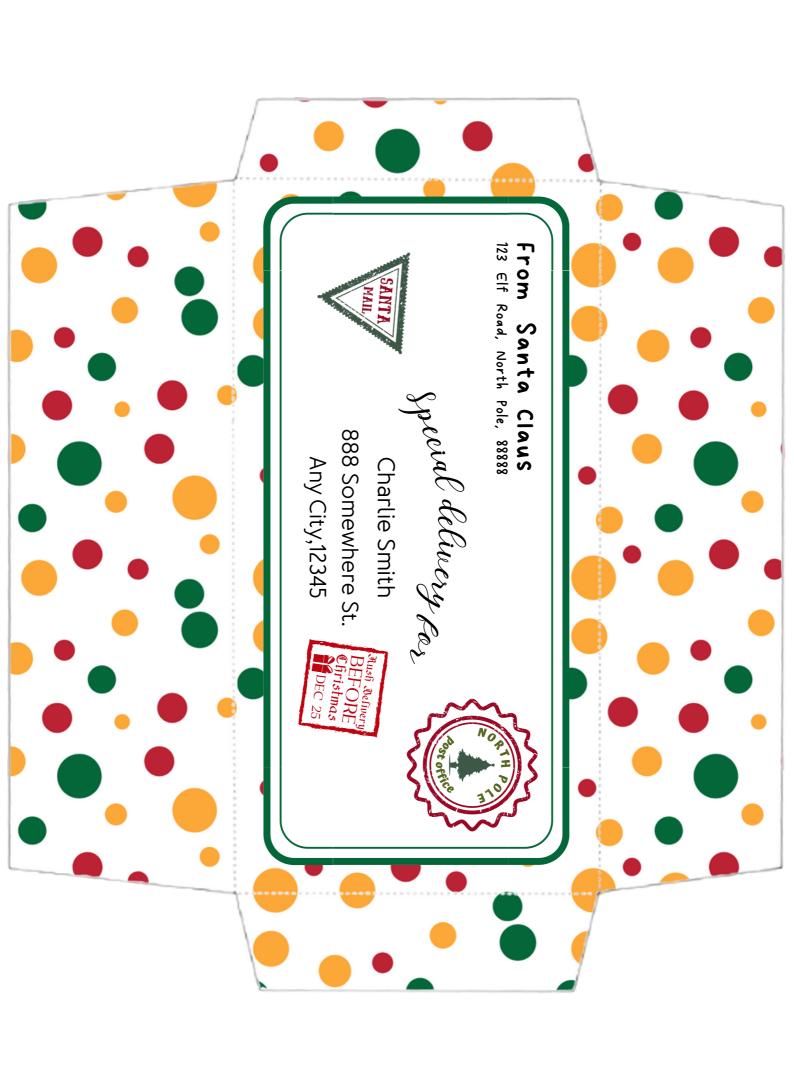

| •••••                                   | • • • • • • • • • • • •                 | •••••                                   |
|                 |                   |                                         |                                         |                                         |                                         |                                         |                                         |                                         |                                         |



Wishing You

A Merry Christmas

From the Official Desk of















the elves of the North Pole are pleased to announce that In recognition of the good behavior this year,

has officially been placed on Santa's this year!

WA NERRY WAR DEC 25 SANTA MAIL CHRISTNAS

Official Signature