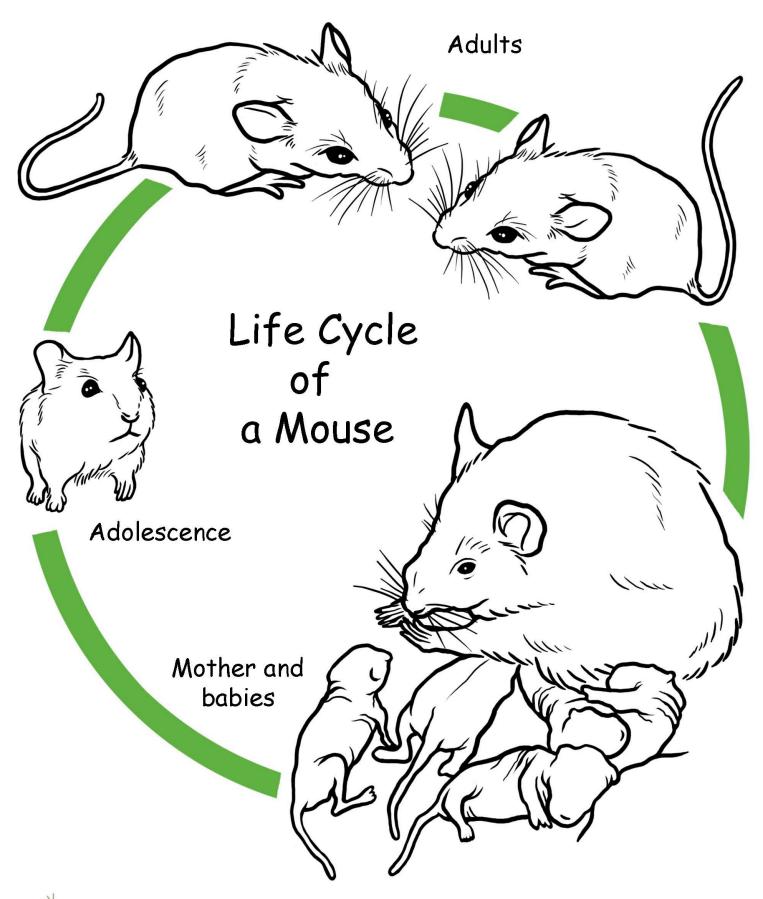

## **Table of Contents**

Color the Life Cycle: Wasp Color the Life Cycle: Chicken Color the Life Cycle: Dog Color the Life Cycle: Horse Color the Life Cycle: Turtle Color the Life Cycle: Rhino Beetle Color the Life Cycle: Human Color the Life Cycle: Ladybug Color the Life Cycle: Grasshopper Color the Life Cycle: Mouse Color the Life Cycle: Dragonfly Color the Life Cycle: Cicada Color the Life Cycle: Salmon Color the Life Cycle: Jellyfish Color the Life Cycle: Frog Color the Life Cycle: Cuttlefish Color the Life Cycle: Fly Color the Life Cycle: Moth