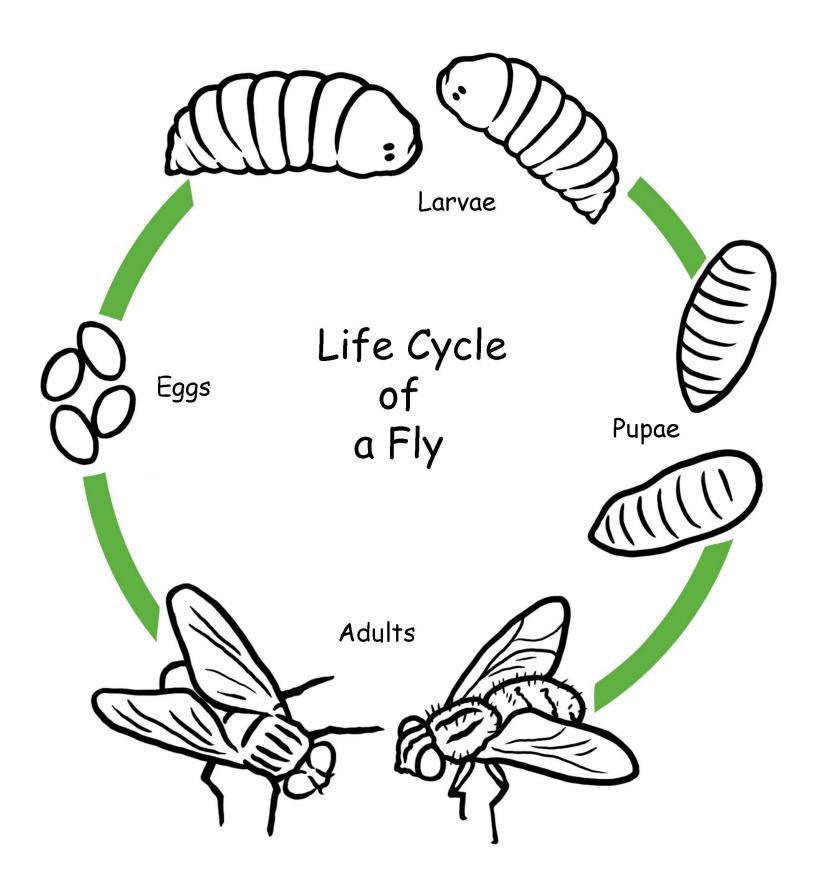

## **Table of Contents**

Color the Life Cycle: Wasp Color the Life Cycle: Chicken Color the Life Cycle: Dog Color the Life Cycle: Horse Color the Life Cycle: Turtle Color the Life Cycle: Rhino Beetle Color the Life Cycle: Human Color the Life Cycle: Ladybug Color the Life Cycle: Grasshopper Color the Life Cycle: Mouse Color the Life Cycle: Dragonfly Color the Life Cycle: Cicada Color the Life Cycle: Salmon Color the Life Cycle: Jellyfish Color the Life Cycle: Frog Color the Life Cycle: Cuttlefish Color the Life Cycle: Fly Color the Life Cycle: Moth