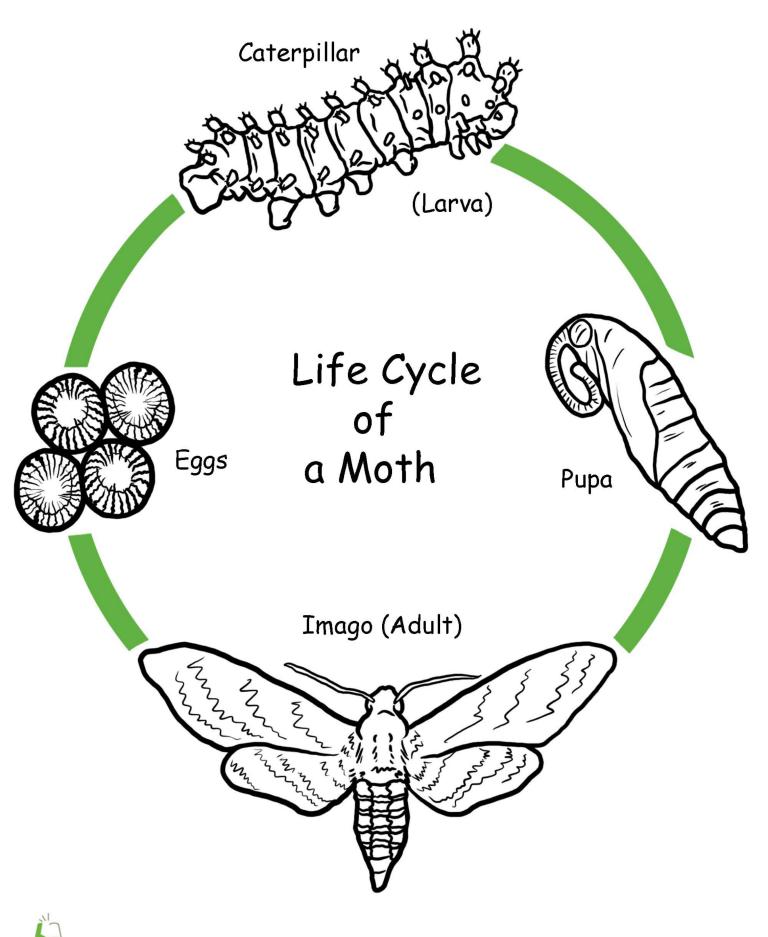

## **Table of Contents**

Color the Life Cycle: Wasp Color the Life Cycle: Chicken Color the Life Cycle: Dog Color the Life Cycle: Horse Color the Life Cycle: Turtle Color the Life Cycle: Rhino Beetle Color the Life Cycle: Human Color the Life Cycle: Ladybug Color the Life Cycle: Grasshopper Color the Life Cycle: Mouse Color the Life Cycle: Dragonfly Color the Life Cycle: Cicada Color the Life Cycle: Salmon Color the Life Cycle: Jellyfish Color the Life Cycle: Frog Color the Life Cycle: Cuttlefish Color the Life Cycle: Fly Color the Life Cycle: Moth