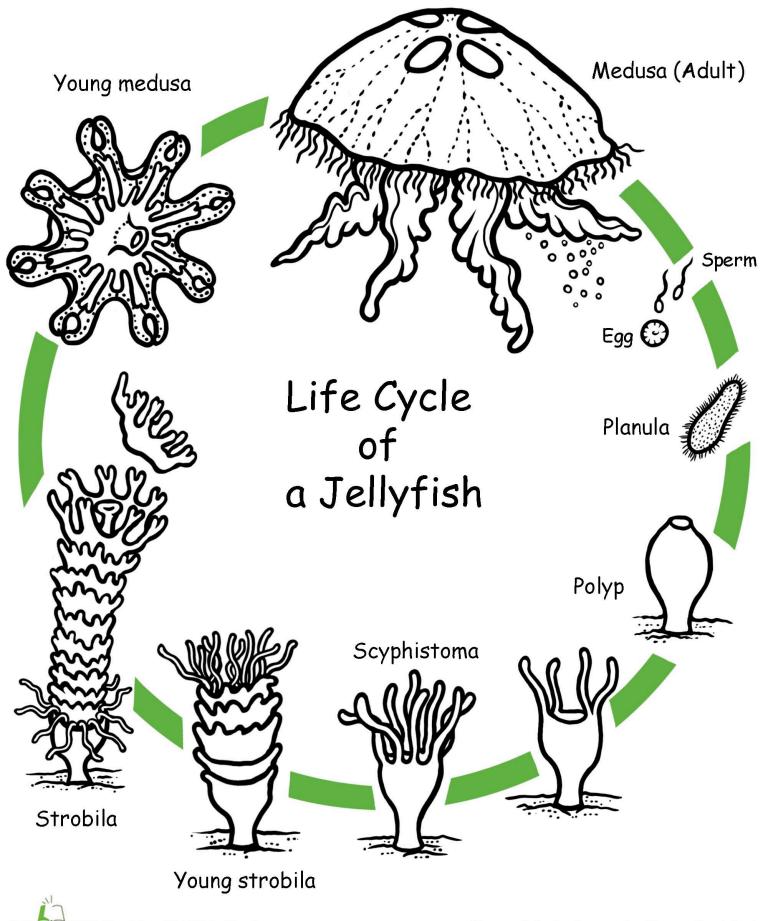

## **Table of Contents**

Color the Life Cycle: Wasp Color the Life Cycle: Chicken Color the Life Cycle: Dog Color the Life Cycle: Horse Color the Life Cycle: Turtle Color the Life Cycle: Rhino Beetle Color the Life Cycle: Human Color the Life Cycle: Ladybug Color the Life Cycle: Grasshopper Color the Life Cycle: Mouse Color the Life Cycle: Dragonfly Color the Life Cycle: Cicada Color the Life Cycle: Salmon Color the Life Cycle: Jellyfish Color the Life Cycle: Frog Color the Life Cycle: Cuttlefish Color the Life Cycle: Fly Color the Life Cycle: Moth