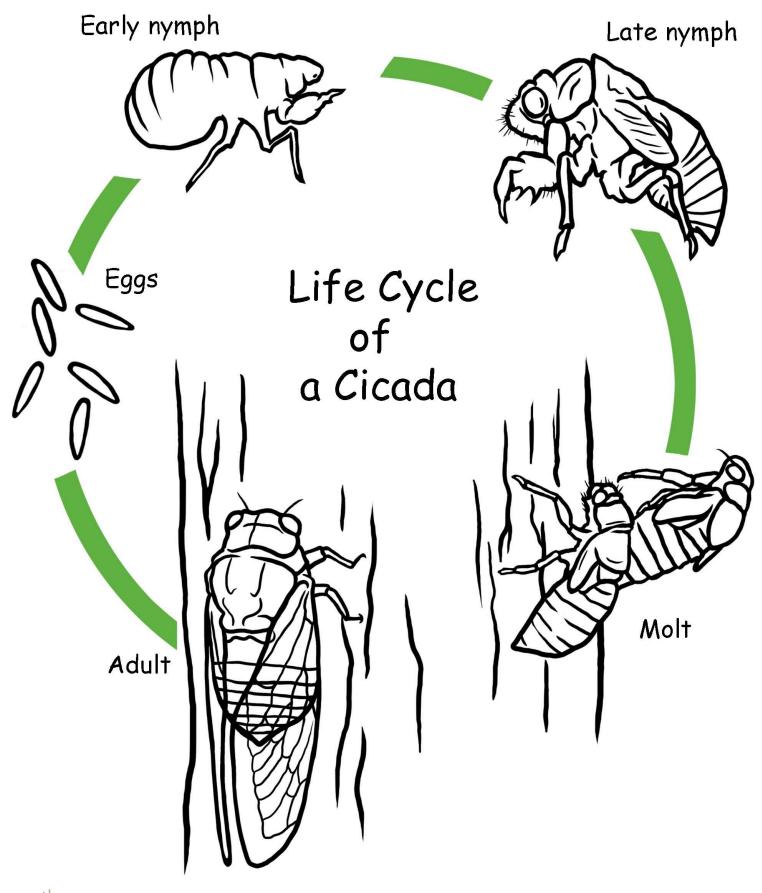

## **Table of Contents**

Color the Life Cycle: Wasp Color the Life Cycle: Chicken Color the Life Cycle: Dog Color the Life Cycle: Horse Color the Life Cycle: Turtle Color the Life Cycle: Rhino Beetle Color the Life Cycle: Human Color the Life Cycle: Ladybug Color the Life Cycle: Grasshopper Color the Life Cycle: Mouse Color the Life Cycle: Dragonfly Color the Life Cycle: Cicada Color the Life Cycle: Salmon Color the Life Cycle: Jellyfish Color the Life Cycle: Frog Color the Life Cycle: Cuttlefish Color the Life Cycle: Fly Color the Life Cycle: Moth