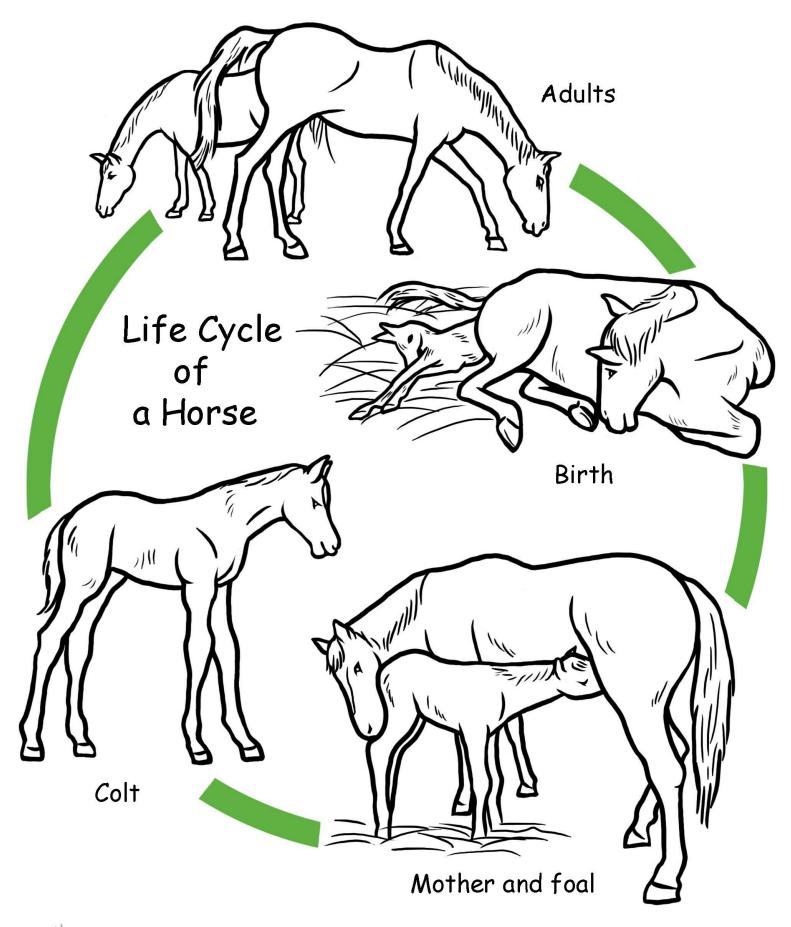

## **Table of Contents**

Color the Life Cycle: Wasp Color the Life Cycle: Chicken Color the Life Cycle: Dog Color the Life Cycle: Horse Color the Life Cycle: Turtle Color the Life Cycle: Rhino Beetle Color the Life Cycle: Human Color the Life Cycle: Ladybug Color the Life Cycle: Grasshopper Color the Life Cycle: Mouse Color the Life Cycle: Dragonfly Color the Life Cycle: Cicada Color the Life Cycle: Salmon Color the Life Cycle: Jellyfish Color the Life Cycle: Frog Color the Life Cycle: Cuttlefish Color the Life Cycle: Fly Color the Life Cycle: Moth