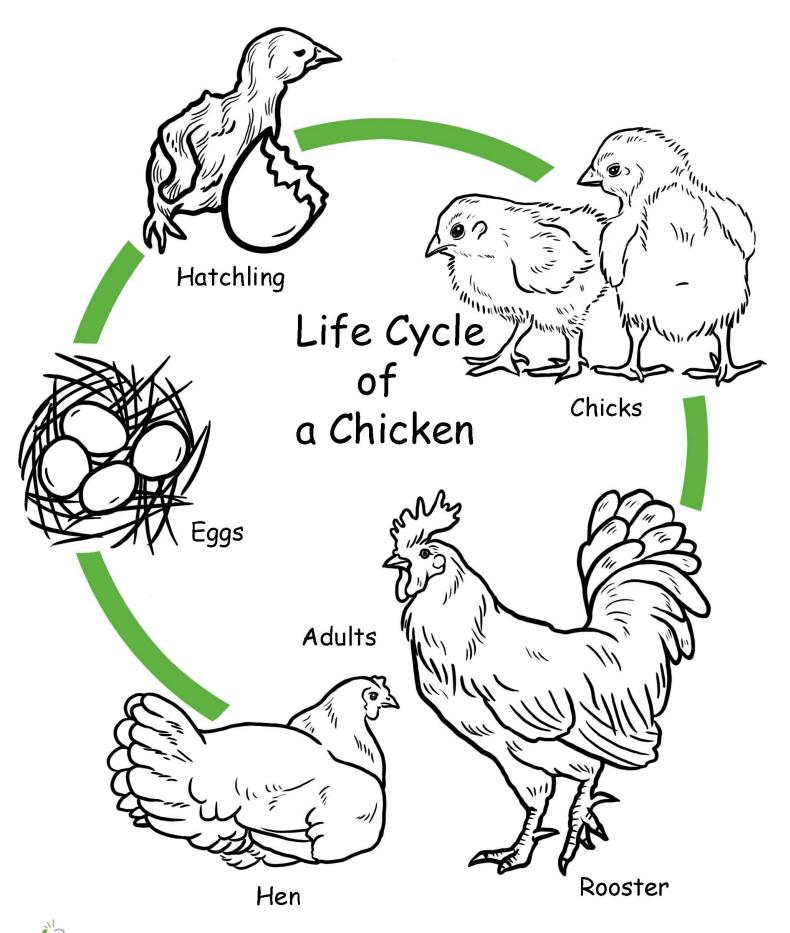

## **Table of Contents**

Color the Life Cycle: Wasp Color the Life Cycle: Chicken Color the Life Cycle: Dog Color the Life Cycle: Horse Color the Life Cycle: Turtle Color the Life Cycle: Rhino Beetle Color the Life Cycle: Human Color the Life Cycle: Ladybug Color the Life Cycle: Grasshopper Color the Life Cycle: Mouse Color the Life Cycle: Dragonfly Color the Life Cycle: Cicada Color the Life Cycle: Salmon Color the Life Cycle: Jellyfish Color the Life Cycle: Frog Color the Life Cycle: Cuttlefish Color the Life Cycle: Fly Color the Life Cycle: Moth