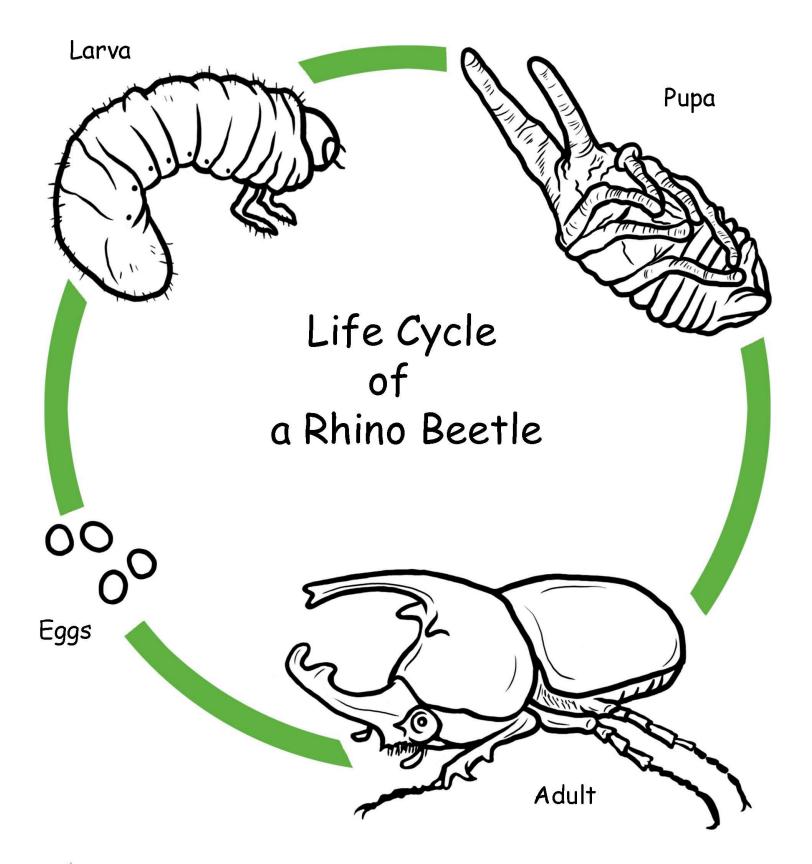

## **Table of Contents**

Color the Life Cycle: Wasp Color the Life Cycle: Chicken Color the Life Cycle: Dog Color the Life Cycle: Horse Color the Life Cycle: Turtle Color the Life Cycle: Rhino Beetle Color the Life Cycle: Human Color the Life Cycle: Ladybug Color the Life Cycle: Grasshopper Color the Life Cycle: Mouse Color the Life Cycle: Dragonfly Color the Life Cycle: Cicada Color the Life Cycle: Salmon Color the Life Cycle: Jellyfish Color the Life Cycle: Frog Color the Life Cycle: Cuttlefish Color the Life Cycle: Fly Color the Life Cycle: Moth