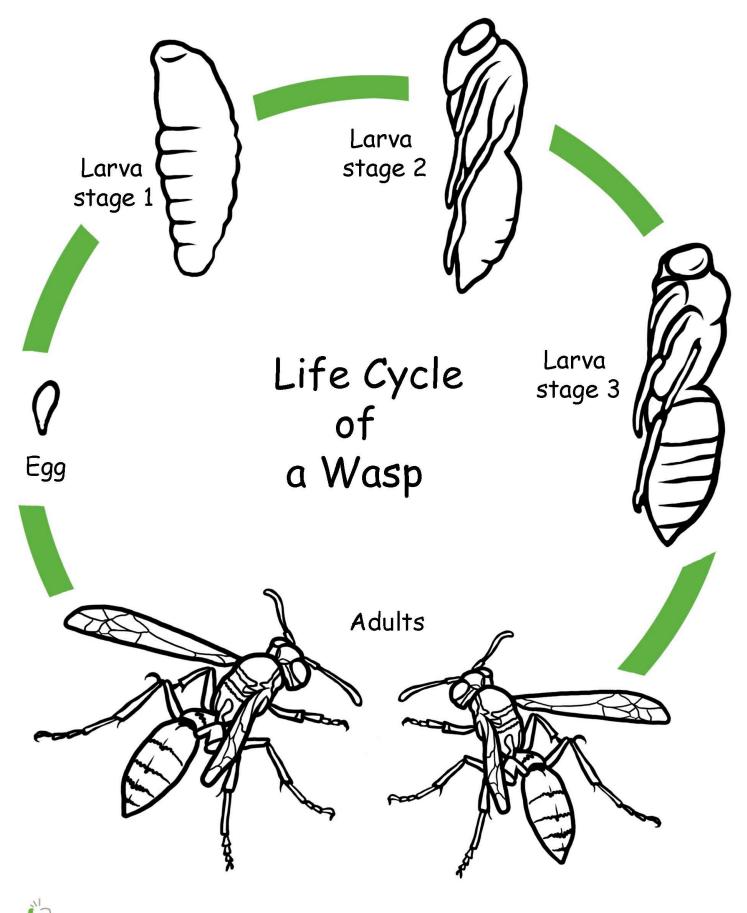

## **Table of Contents**

Color the Life Cycle: Wasp Color the Life Cycle: Chicken Color the Life Cycle: Dog Color the Life Cycle: Horse Color the Life Cycle: Turtle Color the Life Cycle: Rhino Beetle Color the Life Cycle: Human Color the Life Cycle: Ladybug Color the Life Cycle: Grasshopper Color the Life Cycle: Mouse Color the Life Cycle: Dragonfly Color the Life Cycle: Cicada Color the Life Cycle: Salmon Color the Life Cycle: Jellyfish Color the Life Cycle: Frog Color the Life Cycle: Cuttlefish Color the Life Cycle: Fly Color the Life Cycle: Moth