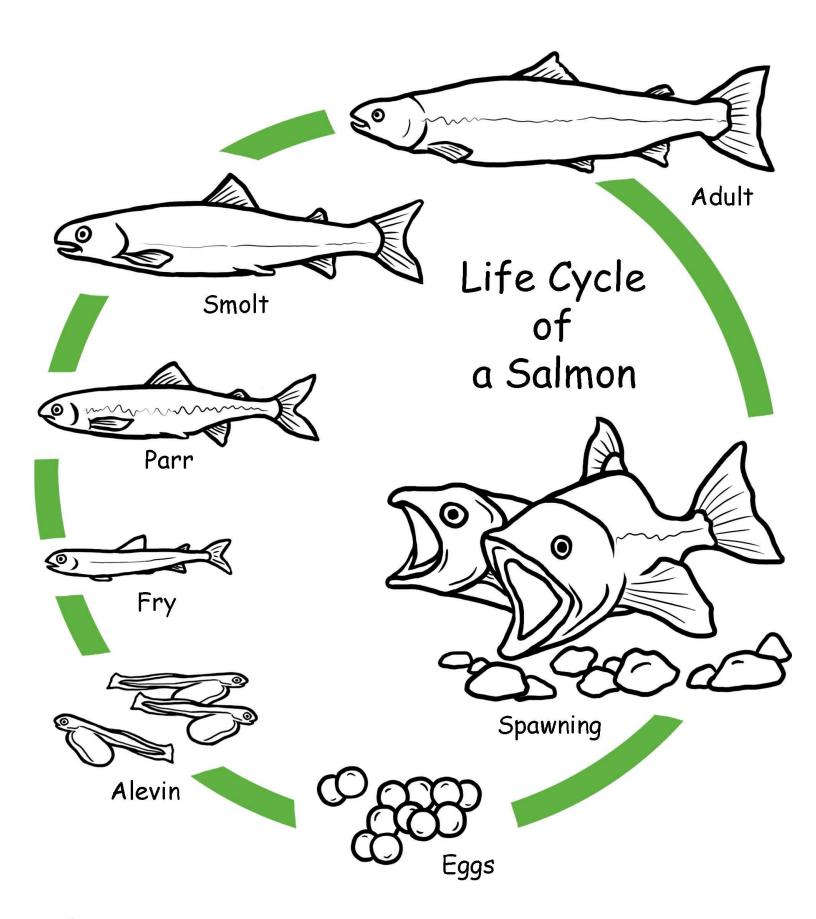

## **Table of Contents**

Color the Life Cycle: Wasp Color the Life Cycle: Chicken Color the Life Cycle: Dog Color the Life Cycle: Horse Color the Life Cycle: Turtle Color the Life Cycle: Rhino Beetle Color the Life Cycle: Human Color the Life Cycle: Ladybug Color the Life Cycle: Grasshopper Color the Life Cycle: Mouse Color the Life Cycle: Dragonfly Color the Life Cycle: Cicada Color the Life Cycle: Salmon Color the Life Cycle: Jellyfish Color the Life Cycle: Frog Color the Life Cycle: Cuttlefish Color the Life Cycle: Fly Color the Life Cycle: Moth