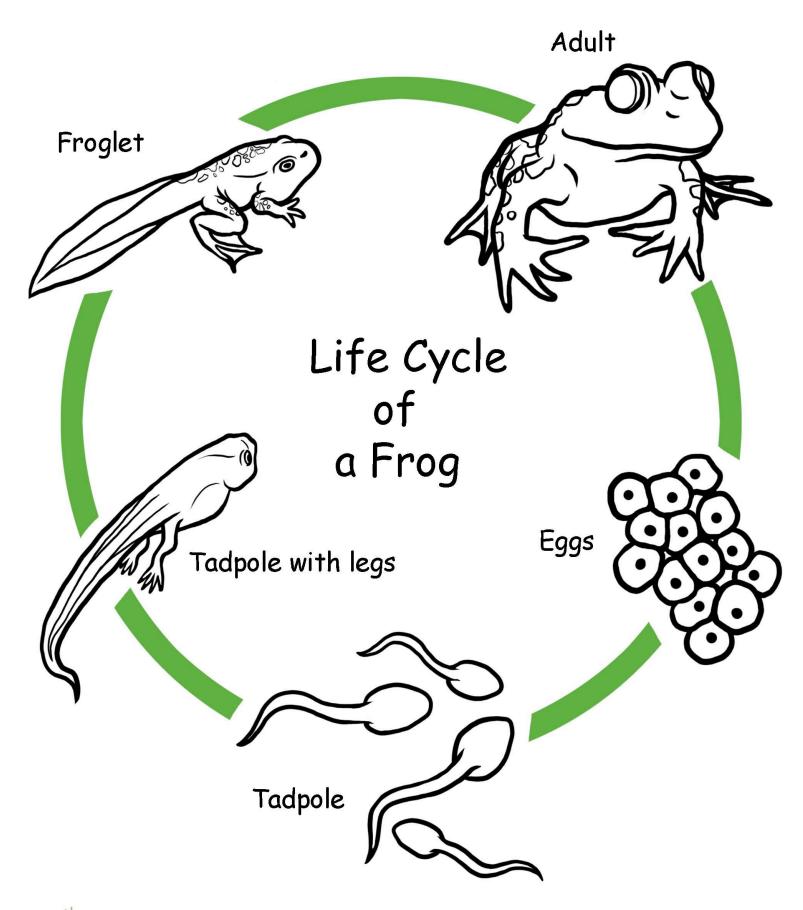

## **Table of Contents**

Color the Life Cycle: Wasp Color the Life Cycle: Chicken Color the Life Cycle: Dog Color the Life Cycle: Horse Color the Life Cycle: Turtle Color the Life Cycle: Rhino Beetle Color the Life Cycle: Human Color the Life Cycle: Ladybug Color the Life Cycle: Grasshopper Color the Life Cycle: Mouse Color the Life Cycle: Dragonfly Color the Life Cycle: Cicada Color the Life Cycle: Salmon Color the Life Cycle: Jellyfish Color the Life Cycle: Frog Color the Life Cycle: Cuttlefish Color the Life Cycle: Fly Color the Life Cycle: Moth