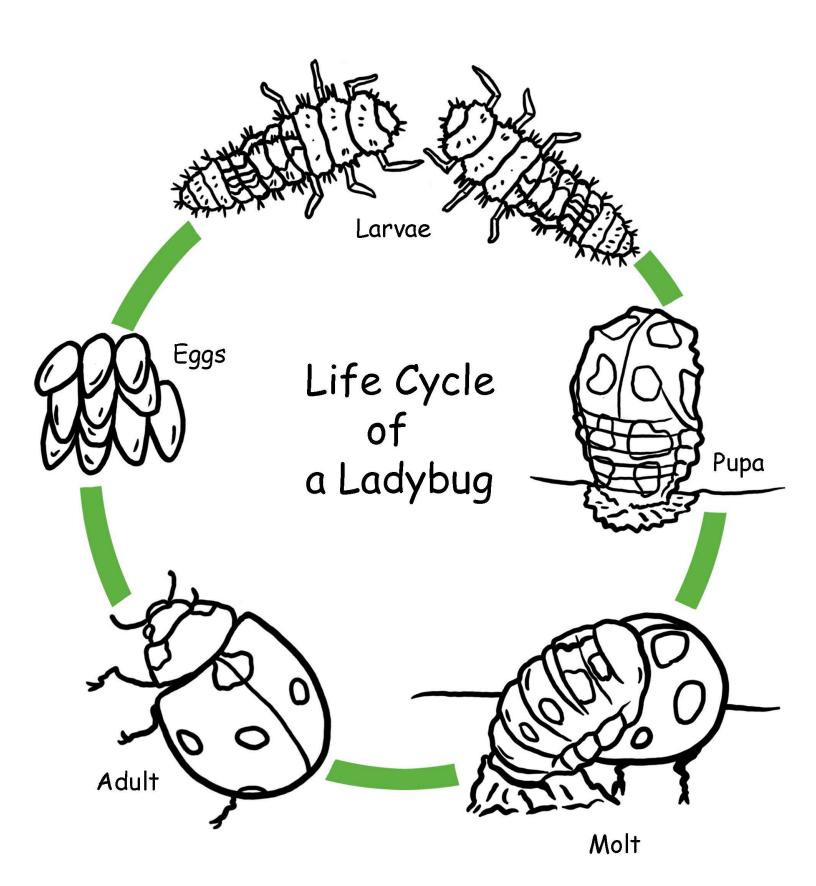

## **Table of Contents**

Color the Life Cycle: Wasp Color the Life Cycle: Chicken Color the Life Cycle: Dog Color the Life Cycle: Horse Color the Life Cycle: Turtle Color the Life Cycle: Rhino Beetle Color the Life Cycle: Human Color the Life Cycle: Ladybug Color the Life Cycle: Grasshopper Color the Life Cycle: Mouse Color the Life Cycle: Dragonfly Color the Life Cycle: Cicada Color the Life Cycle: Salmon Color the Life Cycle: Jellyfish Color the Life Cycle: Frog Color the Life Cycle: Cuttlefish Color the Life Cycle: Fly Color the Life Cycle: Moth