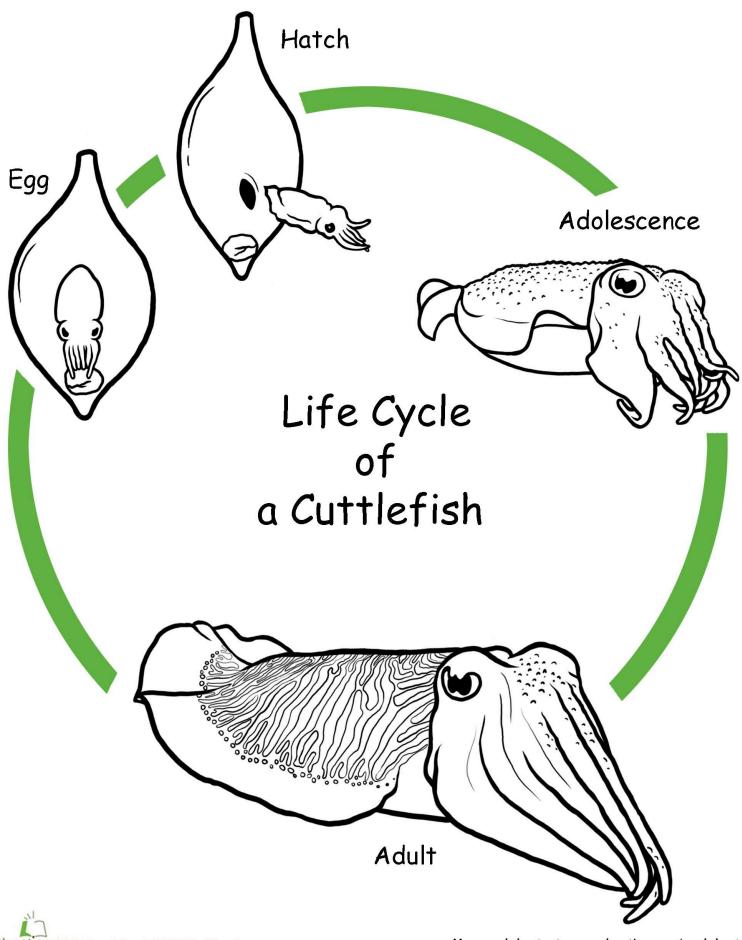

## **Table of Contents**

Color the Life Cycle: Wasp Color the Life Cycle: Chicken Color the Life Cycle: Dog Color the Life Cycle: Horse Color the Life Cycle: Turtle Color the Life Cycle: Rhino Beetle Color the Life Cycle: Human Color the Life Cycle: Ladybug Color the Life Cycle: Grasshopper Color the Life Cycle: Mouse Color the Life Cycle: Dragonfly Color the Life Cycle: Cicada Color the Life Cycle: Salmon Color the Life Cycle: Jellyfish Color the Life Cycle: Frog Color the Life Cycle: Cuttlefish Color the Life Cycle: Fly Color the Life Cycle: Moth