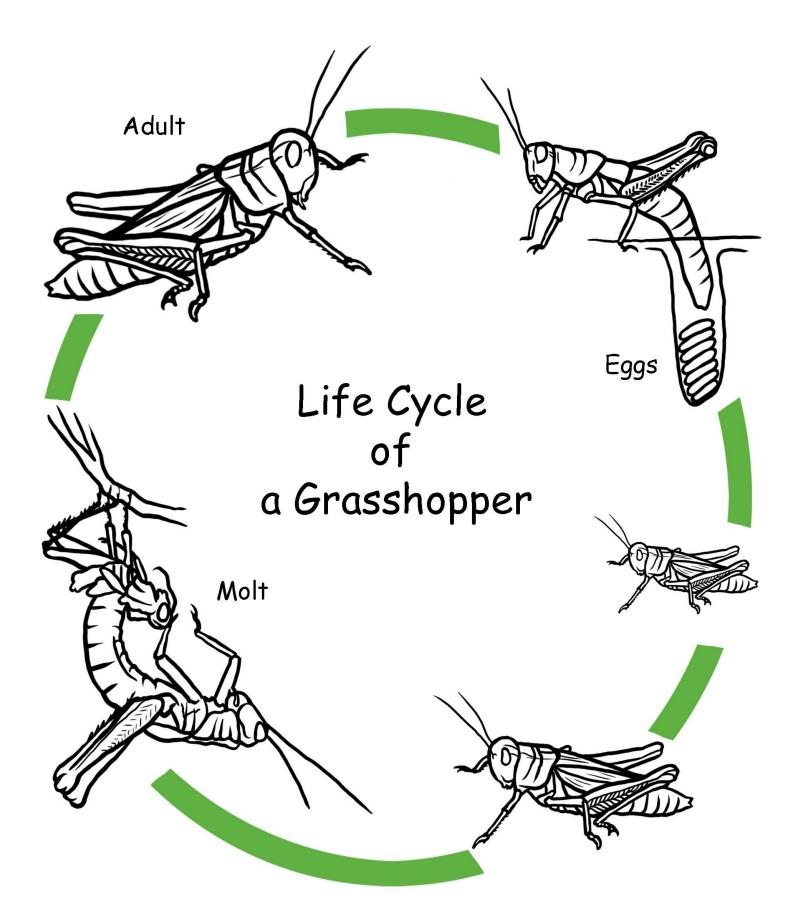

## **Table of Contents**

Color the Life Cycle: Wasp Color the Life Cycle: Chicken Color the Life Cycle: Dog Color the Life Cycle: Horse Color the Life Cycle: Turtle Color the Life Cycle: Rhino Beetle Color the Life Cycle: Human Color the Life Cycle: Ladybug Color the Life Cycle: Grasshopper Color the Life Cycle: Mouse Color the Life Cycle: Dragonfly Color the Life Cycle: Cicada Color the Life Cycle: Salmon Color the Life Cycle: Jellyfish Color the Life Cycle: Frog Color the Life Cycle: Cuttlefish Color the Life Cycle: Fly Color the Life Cycle: Moth