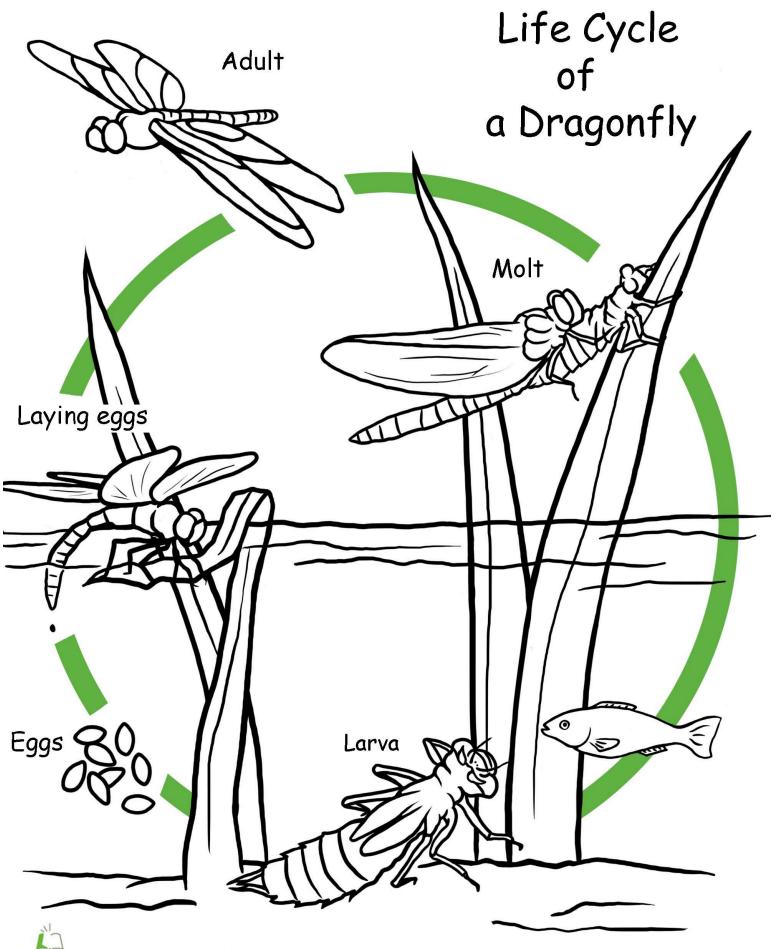

## **Table of Contents**

Color the Life Cycle: Wasp Color the Life Cycle: Chicken Color the Life Cycle: Dog Color the Life Cycle: Horse Color the Life Cycle: Turtle Color the Life Cycle: Rhino Beetle Color the Life Cycle: Human Color the Life Cycle: Ladybug Color the Life Cycle: Grasshopper Color the Life Cycle: Mouse Color the Life Cycle: Dragonfly Color the Life Cycle: Cicada Color the Life Cycle: Salmon Color the Life Cycle: Jellyfish Color the Life Cycle: Frog Color the Life Cycle: Cuttlefish Color the Life Cycle: Fly Color the Life Cycle: Moth