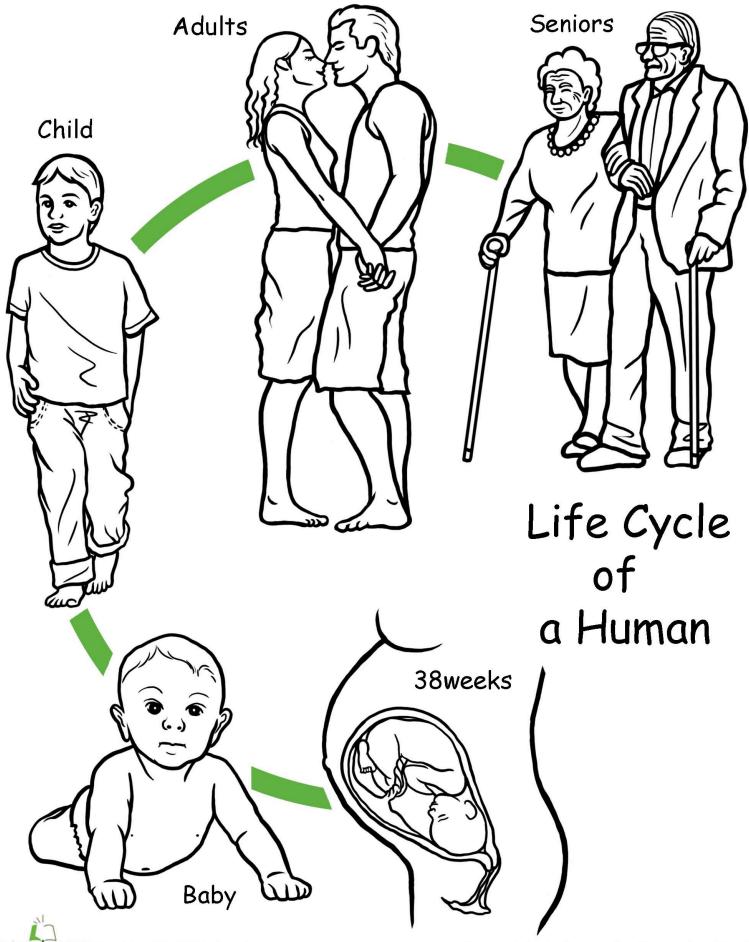

## **Table of Contents**

Color the Life Cycle: Wasp Color the Life Cycle: Chicken Color the Life Cycle: Dog Color the Life Cycle: Horse Color the Life Cycle: Turtle Color the Life Cycle: Rhino Beetle Color the Life Cycle: Human Color the Life Cycle: Ladybug Color the Life Cycle: Grasshopper Color the Life Cycle: Mouse Color the Life Cycle: Dragonfly Color the Life Cycle: Cicada Color the Life Cycle: Salmon Color the Life Cycle: Jellyfish Color the Life Cycle: Frog Color the Life Cycle: Cuttlefish Color the Life Cycle: Fly Color the Life Cycle: Moth