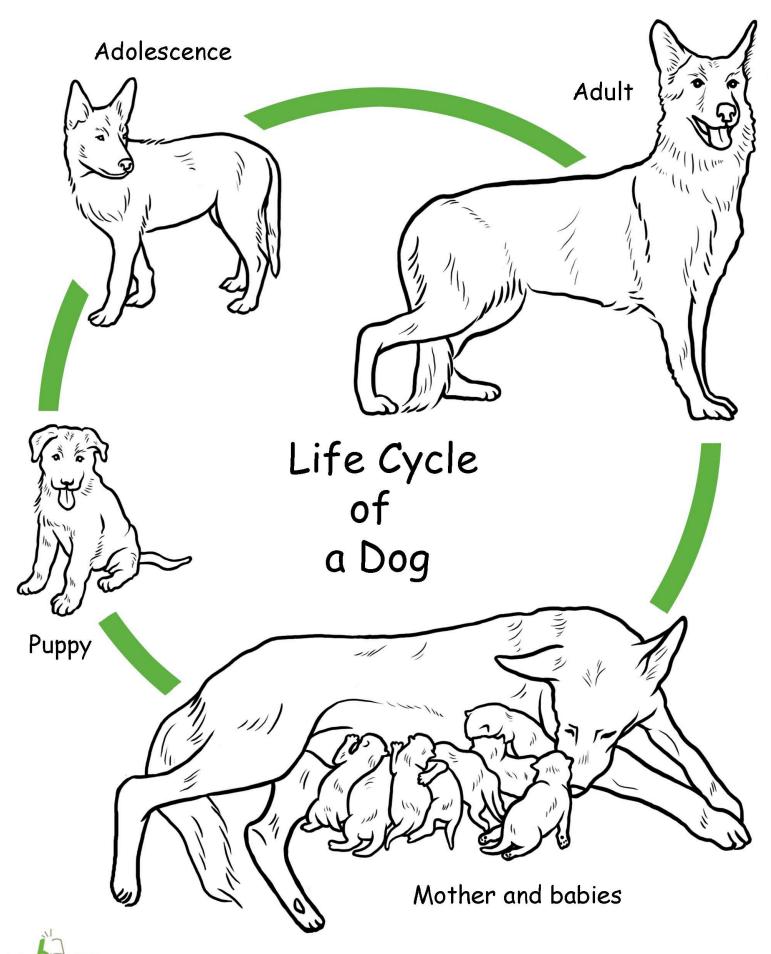

## **Table of Contents**

Color the Life Cycle: Wasp Color the Life Cycle: Chicken Color the Life Cycle: Dog Color the Life Cycle: Horse Color the Life Cycle: Turtle Color the Life Cycle: Rhino Beetle Color the Life Cycle: Human Color the Life Cycle: Ladybug Color the Life Cycle: Grasshopper Color the Life Cycle: Mouse Color the Life Cycle: Dragonfly Color the Life Cycle: Cicada Color the Life Cycle: Salmon Color the Life Cycle: Jellyfish Color the Life Cycle: Frog Color the Life Cycle: Cuttlefish Color the Life Cycle: Fly Color the Life Cycle: Moth