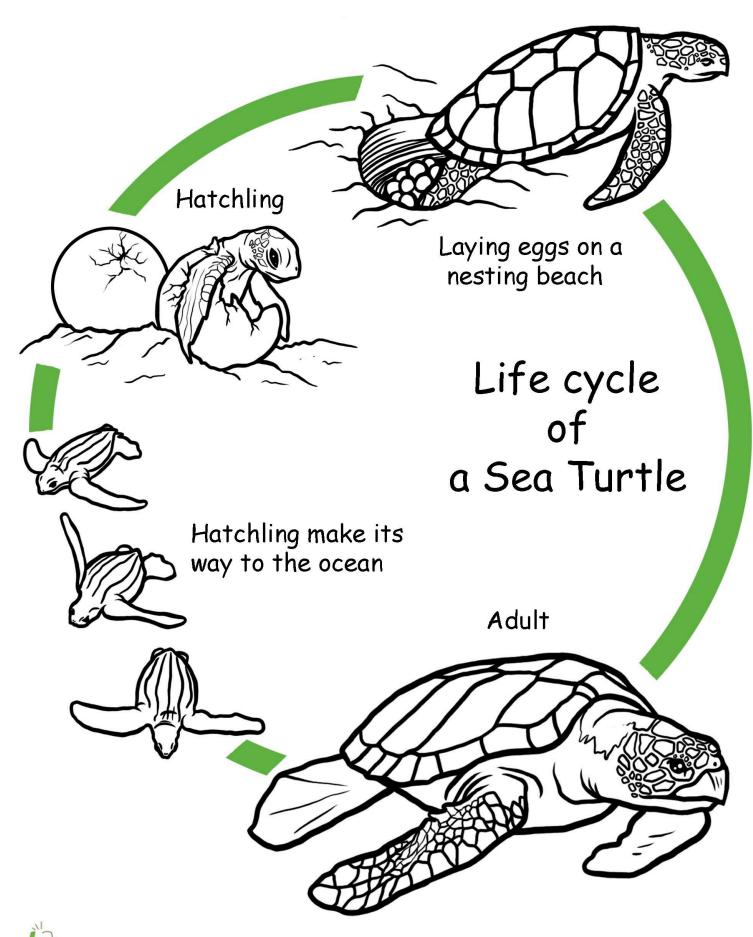

## **Table of Contents**

Color the Life Cycle: Wasp Color the Life Cycle: Chicken Color the Life Cycle: Dog Color the Life Cycle: Horse Color the Life Cycle: Turtle Color the Life Cycle: Rhino Beetle Color the Life Cycle: Human Color the Life Cycle: Ladybug Color the Life Cycle: Grasshopper Color the Life Cycle: Mouse Color the Life Cycle: Dragonfly Color the Life Cycle: Cicada Color the Life Cycle: Salmon Color the Life Cycle: Jellyfish Color the Life Cycle: Frog Color the Life Cycle: Cuttlefish Color the Life Cycle: Fly Color the Life Cycle: Moth