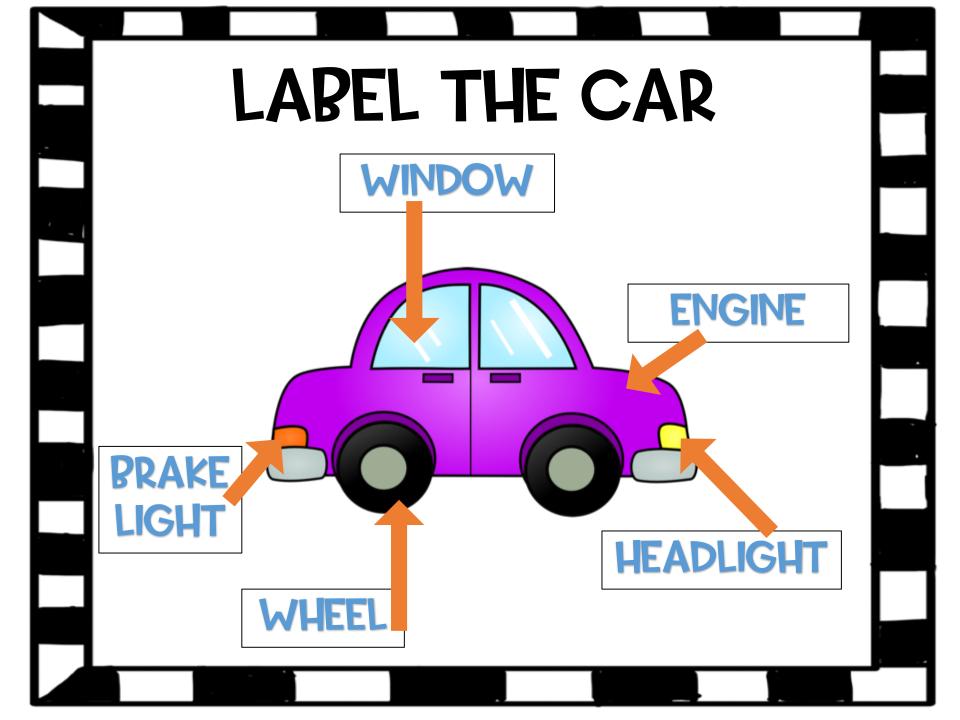

# LABEL THE CAR 2

I. PRINT BOTH "LABEL THE CAR" PAGES.

- 2. CUT OUT THE LABELS ON "LABEL THE CAR 2."
- 3. PLACE "LABEL THE CAR" IN A PAGE PROTECTOR SHEET. PLACE A VELCRO DOT ON EACH LABEL, ON THE PAGE PROTECTOR.
- 4. CUT OUT THE LABELS ON "LABEL THE CAR 2." LAMINATE IF YOU LIKE. PLACE THE OPPOSING VELCRO DOT ON EACH LABEL FROM "LABEL THE CAR 2." PUT THE LABELS INSIDE THE PAGE PROTECTOR.