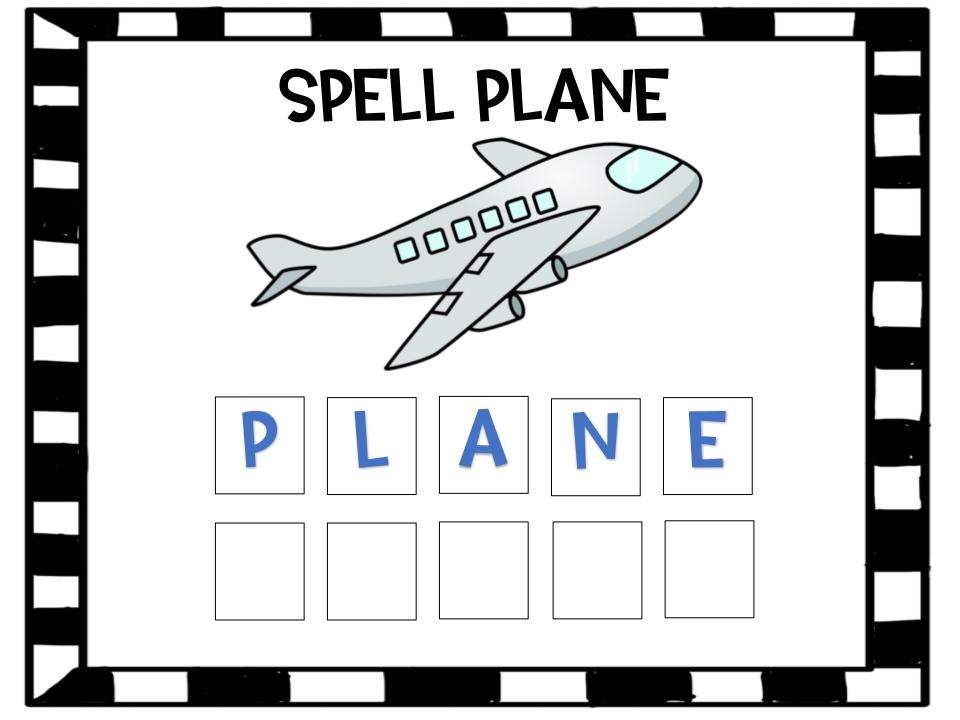

#### **SPELL PLANE 2**

I. PRINT BOTH "SPELL PLANE" PAGES.

- 2. CUT OUT THE LETTERS ON "SPELL PLANE 2."
- 3. PLACE "SPELL PLANE" IN A PAGE PROTECTOR SHEET. PLACE A VELCRO DOT ON EACH EMPTY SQUARE, ON THE PAGE PROTECTOR.
- 4. CUT OUT THE LETTERS ON "SPELL PLANE 2." LAMINATE IF YOU LIKE. PLACE THE OPPOSING VELCRO DOT ON EACH LETTER FROM "SPELL PLANE 2." PUT THE LETTERS INSIDE THE PAGE PROTECTOR.