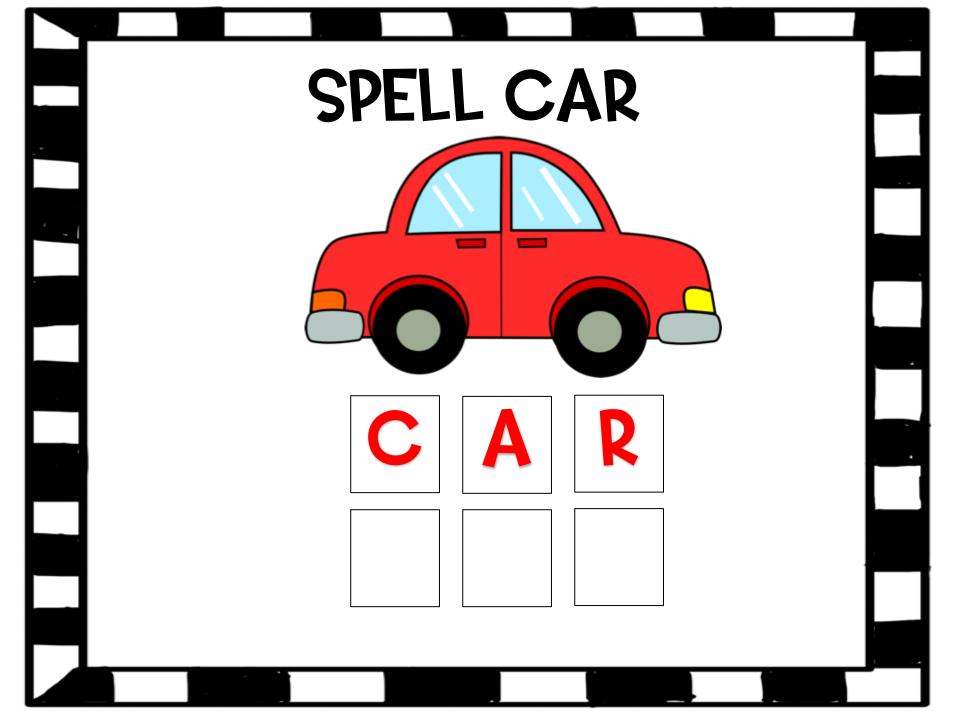

#### SPELL CAR 2

I. PRINT BOTH "SPELL CAR" PAGES.

- 2. CUT OUT THE LETTERS ON "SPELL CAR 2."
- 3. PLACE "SPELL CAR" IN A PAGE PROTECTOR SHEET. PLACE A VELCRO DOT ON EACH EMPTY SQUARE, ON THE PAGE PROTECTOR.
  - 4. CUT OUT THE LETTERS ON "SPELL CAR 2." LAMINATE IF YOU LIKE. PLACE THE OPPOSING VELCRO DOT ON EACH LETTER FROM "SPELL CAR 2." PUT THE LETTERS INSIDE THE PAGE PROTECTOR.