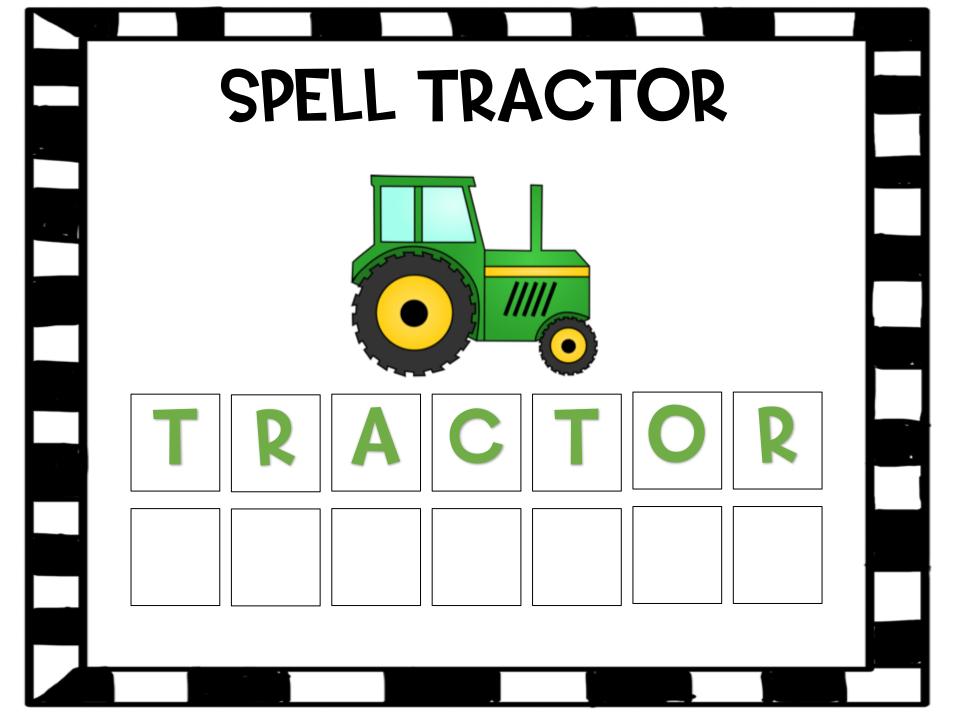

# **SPELL TRACTOR 2**

I. PRINT BOTH "SPELL TRACTOR" PAGES.

- 2. CUT OUT THE LETTERS ON "SPELL TRACTOR 2."
- 3. PLACE "SPELL TRACTOR" IN A PAGE PROTECTOR SHEET. PLACE A VELCRO DOT ON EACH EMPTY SQUARE, ON THE PAGE PROTECTOR.
  - 4. CUT OUT THE LETTERS ON "SPELL TRACTOR 2." LAMINATE IF YOU LIKE. PLACE THE OPPOSING VELCRO DOT ON EACH LETTER FROM "SPELL TRACTOR 2." PUT THE LETTERS INSIDE THE PAGE PROTECTOR.