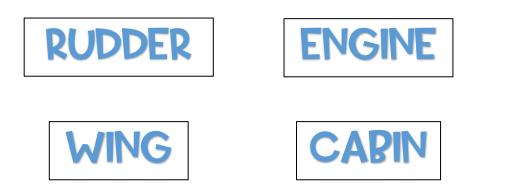

## LABEL THE PLANE 2

I. PRINT BOTH "LABEL THE PLANE" PAGES.

- 2. CUT OUT THE LAPELS ON "LAPEL THE PLANE 2."
- 3. PLACE "LAPEL THE PLANE" IN A PAGE PROTECTOR SHEET. PLACE A VELCRO DOT ON EACH LAPEL, ON THE PAGE PROTECTOR.
  - 4. CUT OUT THE LAPELS ON "LAPEL THE PLANE 2." LAMINATE IF YOU LIKE. PLACE THE OPPOSING VELCRO DOT ON EACH LAPEL FROM "LAPEL THE PLANE 2." PUT THE LAPELS INSIDE THE PAGE PROTECTOR.

COCKPIT