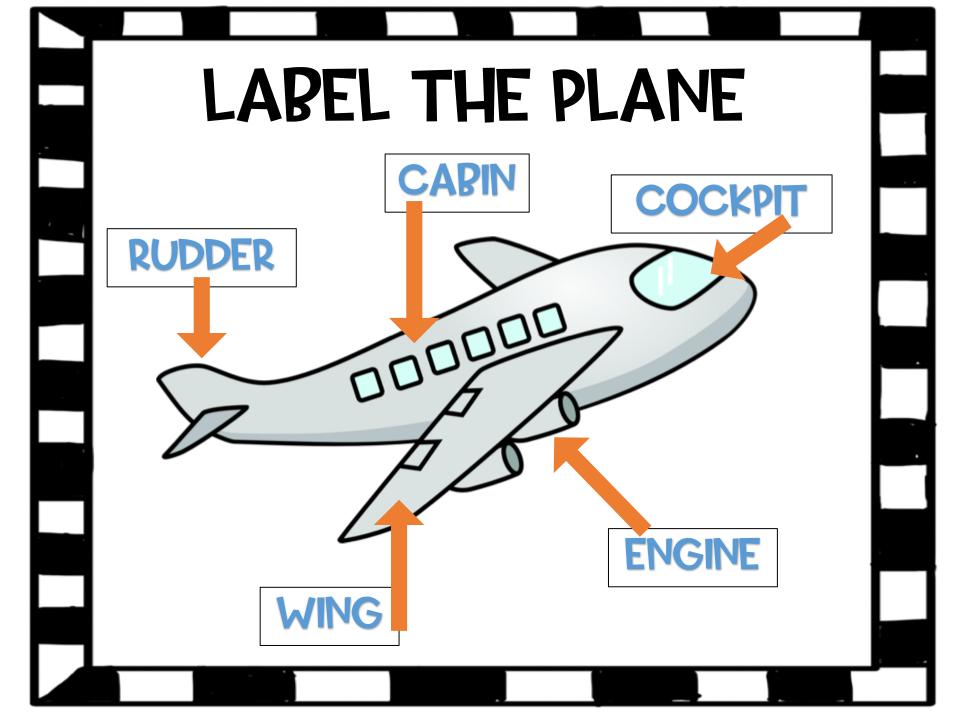

## LABEL THE PLANE 2

I. PRINT BOTH "LABEL THE PLANE" PAGES.

- 2. CUT OUT THE LAPELS ON "LAPEL THE PLANE 2."
- 3. PLACE "LAPEL THE PLANE" IN A PAGE PROTECTOR SHEET. PLACE A VELCRO DOT ON EACH LAPEL, ON THE PAGE PROTECTOR.
  - 4. CUT OUT THE LAPELS ON "LAPEL THE PLANE 2." LAMINATE IF YOU LIKE. PLACE THE OPPOSING VELCRO DOT ON EACH LAPEL FROM "LAPEL THE PLANE 2." PUT THE LAPELS INSIDE THE PAGE PROTECTOR.

COCKPIT