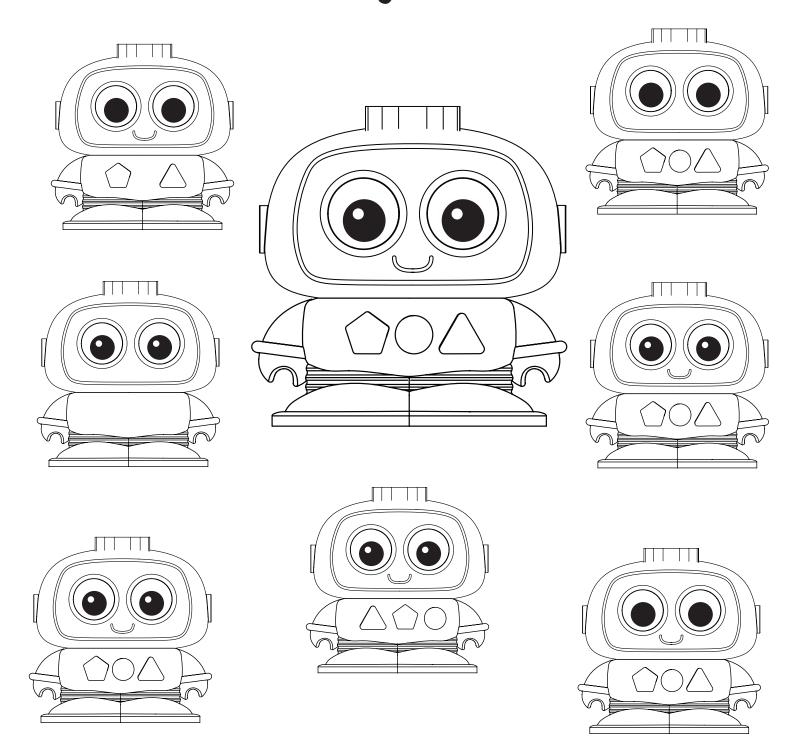

## Find the Tot Bot

Find and color the small Totbots that are the same as the largeTotBot.