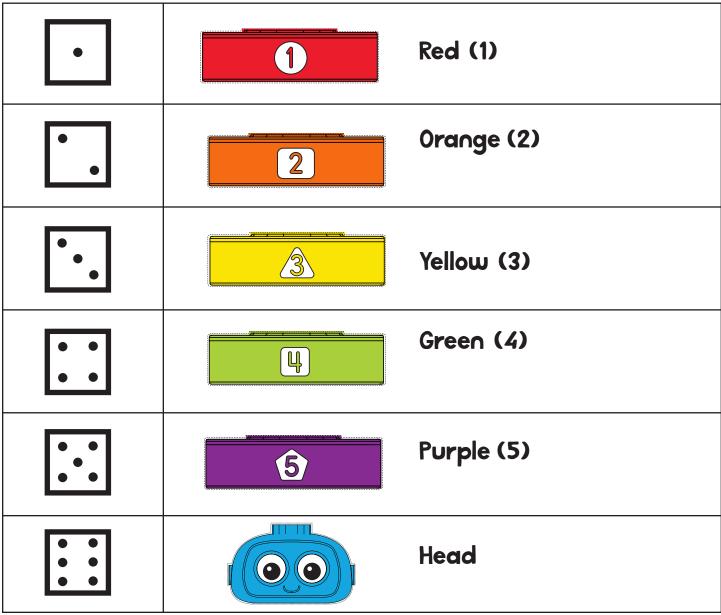

#### **Rules**:

- 1. Everyone starts with the body.
- 2. Roll a die and pick the piece that matches.
- 3. Add that piece to the body.
- 4. If you roll and get a piece you already have, you lose a turn.
- 5. The first person to complete the Bot wins.