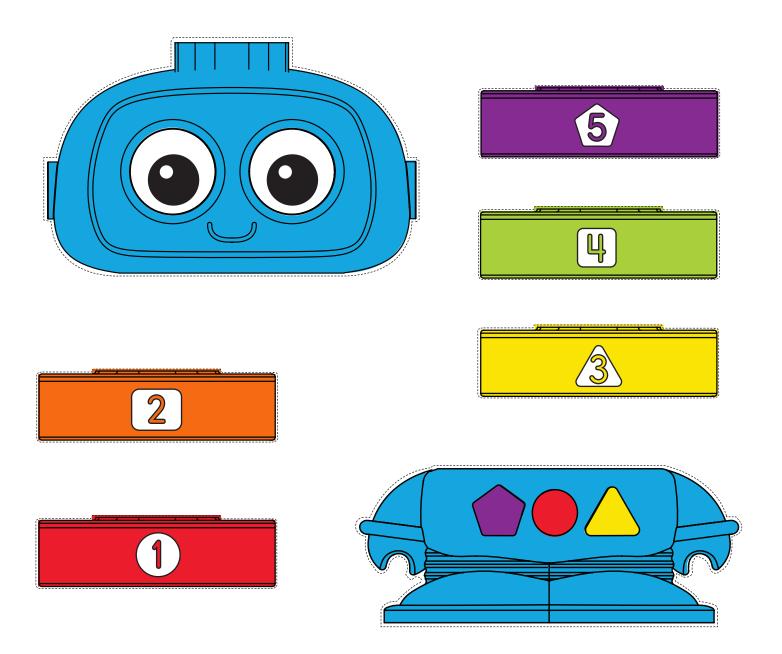

#### Make Your Own TotBot Game

Page 1 of 2

- 1. Cut out all of the pieces before beginning the game.
- 2. Follow the rules on the next page.
- 3. Build your TotBot piece by piece with each roll.
- 4. The first player to complete the TotBot wins!

### Make Your Own TotBot!

#### **Rules**:

- 1. Everyone starts with the body.
- 2. Roll a die and pick the piece that matches.
- 3. Add that piece to the body.
- 4. If you roll and get a piece you already have, you lose a turn.
- 5. The first person to complete the Bot wins.