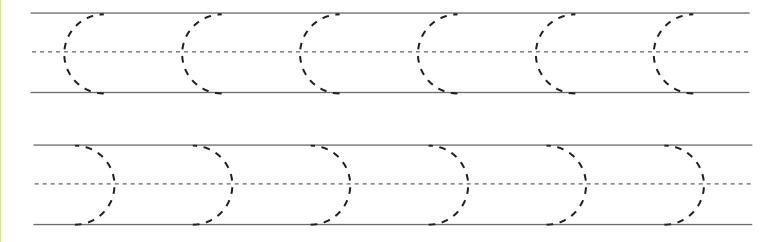

# The Letter C

First practice tracing these curved lines.

Then, trace the letter C.