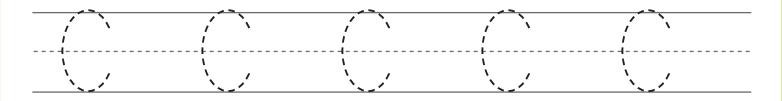

# The Letter C

First practice tracing these curved lines.

Then, trace the letter C.