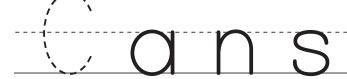

# The Letter C

First practice tracing these curved lines.

Then, trace the letter C.