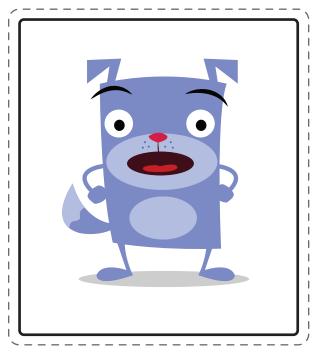

## Meet Floyd

Floyd is a very talkative dog. He loves reading and writing just as much as we do! In his favorite game, Floyd gets to ride in a hot air balloon, but he can't make it without the help of some clever early readers. Kids will pop balloons to help Floyd make it off the ground.

#### Let's color Floyd!

Read the sentences out loud to your child. Have her trace each dotted word. Don't forget to color in the picture of Floyd!

Floyd is OUTOLO.

Trace the shape that matches Floyd.