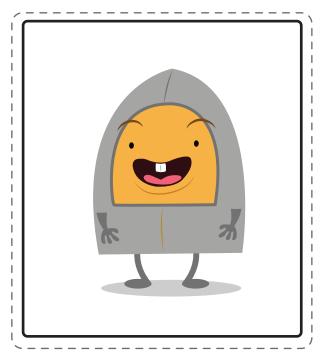

## **Meet TuTu**

TuTu is the Fairy God-monster of Knowhere, here to grant kids with knowledge. TuTu loves to fly using its skirt as a helicopter. With a wave of the wand, TuTu will help kids find their way through many reading challenges of Knowhere.

#### Let's color TuTu!

Read each sentence out loud to your child. Have him trace each dotted word. Then he'll add the right colors to the picture of TuTu.

TuTu's body is 1001.

TuTu's skirt is OUTO 0.

TuTu's wand is O N <.