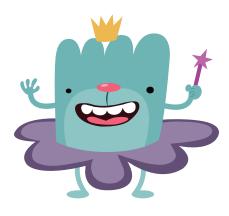

## **Meet TuTu**

TuTu is the Fairy God-monster of Knowhere, here to grant kids with knowledge. TuTu loves to fly using its skirt as a helicopter. With a wave of the wand, TuTu will help kids find their way through many reading challenges of Knowhere.