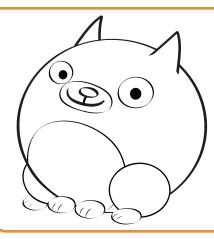

## How to Draw Roly

Start by drawing a circle.

Draw 2 triangle ears.

Add ovals for his belly and his muzzle.

Make eyes using circles. One eye will be slightly bigger.

Give him a smile and an oval nose.

Now use a circle and a crescent shape for his legs.

Draw his paws using little circles or ovals.

Add a curvy tail and some curvy eyebrows.

Add triangle stripes and you're all done!