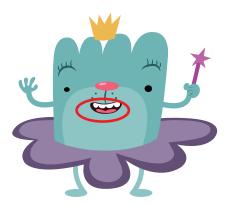

## **Find the Differences**

Look through the group of TuTus below and circle the spots where each picture is different from the one pictured here. —
There are about 10 differences.

One of these pictures matches TuTu exactly. Can you find the one?

### **Find the Differences**

Look through the group of TuTus below and circle the spots where each picture is different from the one pictured here.

There are about 10 differences.

One of these pictures matches TuTu exactly. Can you find the one?