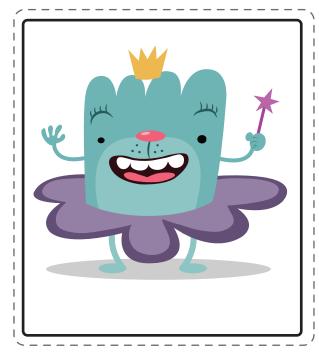

## **Meet TuTu**

TuTu is the Fairy God-monster of Knowhere, here to grant kids with knowledge. TuTu loves to fly using its skirt as a helicopter. With a wave of the wand, TuTu will help kids find their way through many reading challenges of Knowhere.

#### Let's color TuTu!

Read each sentence out loud to your child. Have him trace each dotted word. Then he'll add the right colors to the picture of TuTu.

TuTu's body is 1001.

TuTu's skirt is OUTO 0.

TuTu's wand is O N <.