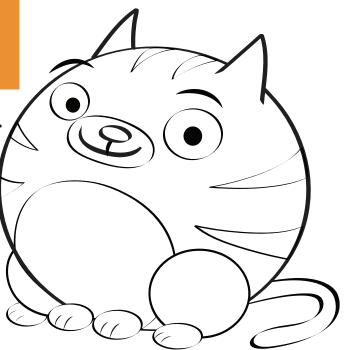

## **Meet Roly**

Roly is a special kind of tabby cat. Instead of walking he likes to roll from place to place. He and Floyd go on a lot of adventures together. Roly is always hungry for knowledge and loves to help kids eat up knowledge too.

#### Let's color Roly!

Read each sentence out loud to your child. Have her trace each dotted word. Then she'll add the right colors to the picture of Roly.

Roly is Oronge.

He has Stripes.

They are brown.