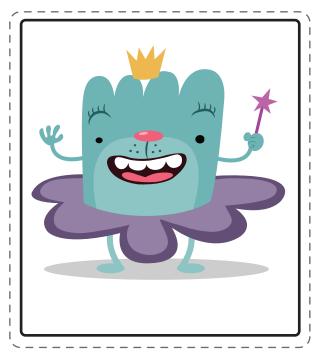

## **Meet TuTu**

TuTu is the Fairy God-monster of Knowhere, here to grant kids with knowledge. TuTu loves to fly using its skirt as a helicopter. With a wave of the wand, TuTu will help kids find their way through many reading challenges of Knowhere.

#### Let's color TuTu!

Read each sentence out loud to your child. Have him trace each dotted word. Then he'll add the right colors to the picture of TuTu.

TuTu's body is 1001.

TuTu's skirt is OUTO 0.

TuTu's wand is O N <.