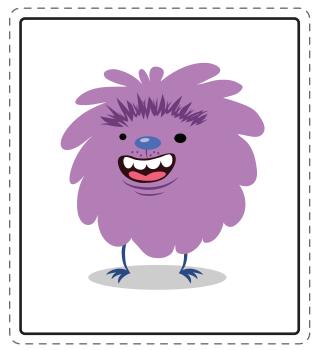

## **Meet Roly**

Roly is a special kind of tabby cat. Instead of walking he likes to roll from place to place. He and Floyd go on a lot of adventures together. Roly is always hungry for knowledge and loves to help kids eat up knowledge too.

#### Let's color Roly!

Read each sentence out loud to your child. Have her trace each dotted word. Then she'll add the right colors to the picture of Roly.

Roly is Oronge.

He has Stripes.

They are brown.