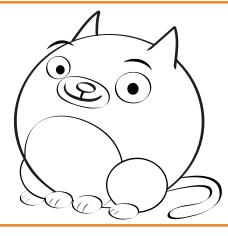

## How to Draw Roly

Start by drawing a circle.

Draw 2 triangle ears.

Add ovals for his belly and his muzzle.

Make eyes using circles. One eye will be slightly bigger.

Give him a smile and an oval nose.

Now use a circle and a crescent shape for his legs.

Draw his paws using little circles or ovals.

Add a curvy tail and some curvy eyebrows.

Add triangle stripes and you're all done!