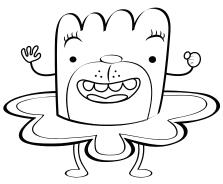

## **Meet TuTu**

TuTu is the Fairy God-monster of Knowhere, here to grant kids with knowledge. TuTu loves to fly using its skirt as a helicopter. With a wave of the wand, TuTu will help kids find their way through many reading challenges of Knowhere.

#### Let's color TuTu!

Read each sentence out loud to your child. Have him trace each dotted word. Then he'll add the right colors to the picture of TuTu.

TuTu's body is 1001.

TuTu's skirt is OUTO 0.

TuTu's wand is O N <.