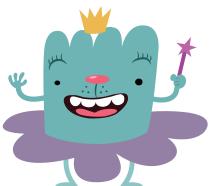

## **Meet TuTu**

TuTu is the Fairy God-monster of Knowhere, here to grant kids with knowledge. TuTu loves to fly using its skirt as a helicopter. With a wave of the wand, TuTu will help kids find their way through many reading challenges of Knowhere.