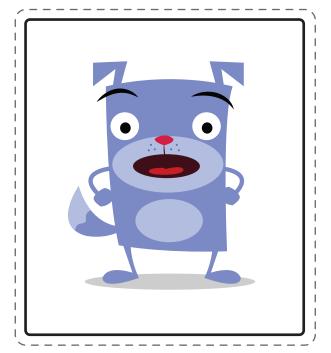

## Meet Floyd

Floyd is a very talkative dog. He loves reading and writing just as much as we do! In his favorite game, Floyd gets to ride in a hot air balloon, but he can't make it without the help of some clever early readers. Kids will pop balloons to help Floyd make it off the ground.

#### Let's color Floyd!

Read the sentences out loud to your child. Have her trace each dotted word. Don't forget to color in the picture of Floyd!

Floyd is OUTOLO.

Trace the shape that matches Floyd.