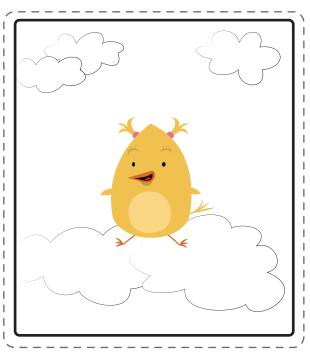

#### Meet Penelope

Penelope is the most clever character in the Land of Knowhere. She loves to help kids learn, and it is her job to make sure everyone gets to school on time. Play some memory games and word-making games with her to build your brain!

#### Let's color Penelope!

Read each sentence out loud to your child. Have him trace each dotted word. Then he'll add the right colors to the picture of Penelope.

Penelope is Uellow.

She has Orown hair.

Her wings are ICINOOW.