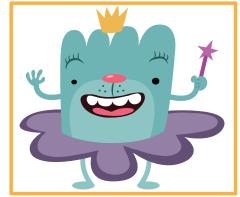

## **Meet TuTu**

TuTu is the Fairy God-monster of Knowhere, here to grant kids with knowledge. TuTu loves to fly using its skirt as a helicopter. With a wave of the wand, TuTu will help kids find their way through many reading challenges of Knowhere.

#### Let's color TuTu!

Read each sentence out loud to your child. Have him trace each dotted word. Then he'll add the right colors to the picture of TuTu.

TuTu's body is 1001.

TuTu's skirt is OUTO 0.

TuTu's wand is O N <.