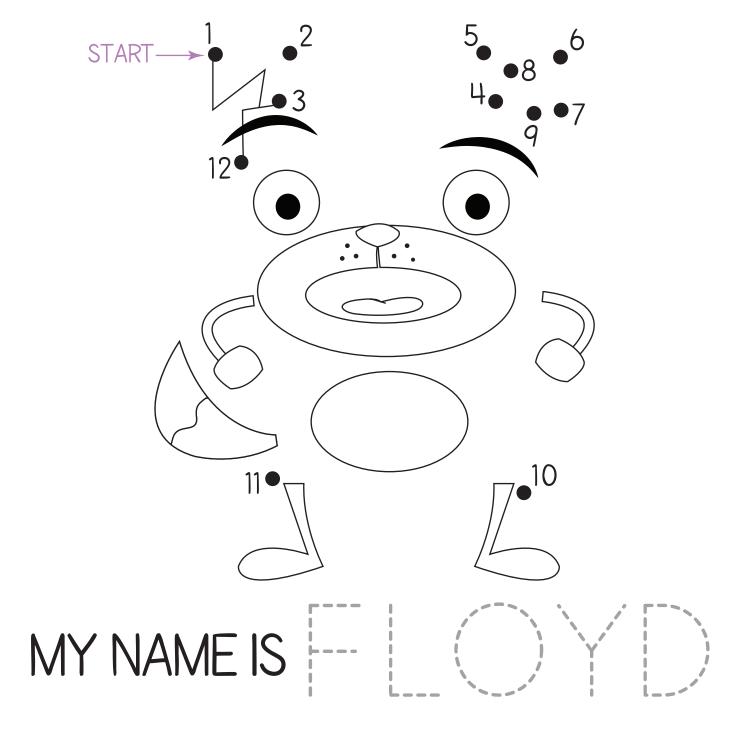

#### **Connect the Dots**

Which character is this? Count to 12 and connect the dots to find out! Then color the picture.