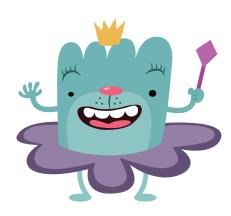

## **Meet TuTu**

TuTu is the Fairy God-monster of Knowhere, here to grant kids with knowledge. TuTu loves to fly using its skirt as a helicopter. With a wave of the wand, TuTu will help kids find their way through many reading challenges of Knowhere.

#### Let's color TuTu!

Read each sentence out loud to your child. Have him trace each dotted word. Then he'll add the right colors to the picture of TuTu.

TuTu's body is 1001.

TuTu's skirt is OUTO 0.

TuTu's wand is O N <.