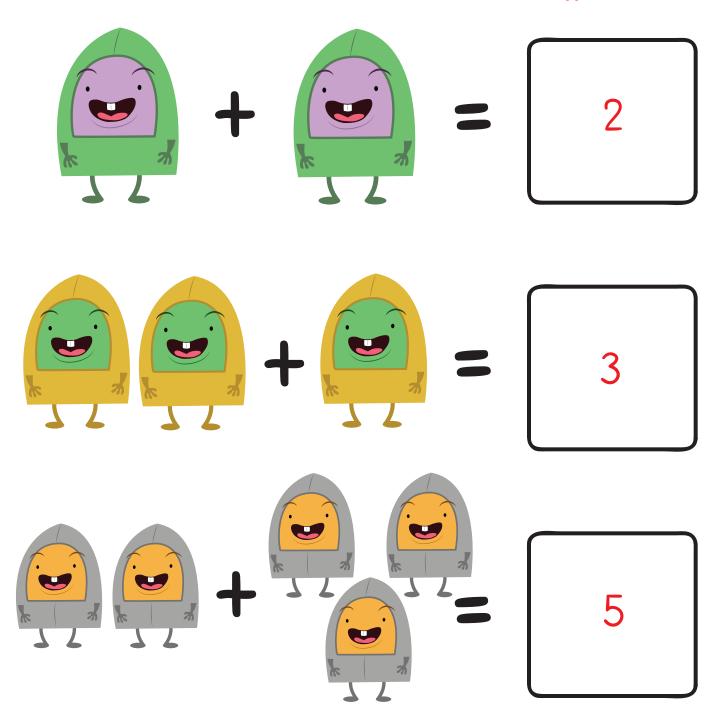

#### **Count Muggo!**

Yikes! It looks like the Muggos have been busy with the copy machine. Add up each group of Muggos!

Bonus: How many Muggos are on this page in all?

#### **Count Muggo!**

Yikes! It looks like the Muggos have been busy with the copy machine. Add up each group of Muggos!

Bonus: How many Muggos are on this page in all? There are 10 Muggos!