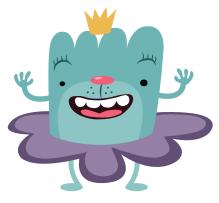

## **Meet TuTu**

TuTu is the Fairy God-monster of Knowhere, here to grant kids with knowledge. TuTu loves to fly using its skirt as a helicopter. With a wave of the wand, TuTu will help kids find their way through many reading challenges of Knowhere.