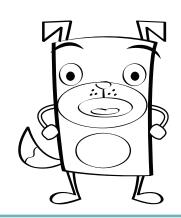

### **Meet Birdee**

Birdee is one of the most mischievous creatures of Knowhere. She'll fly off with your books to build her nest, or she'll jumble up the pages so you have to put them back in order again. Even though she's a handful, Birdee is so smart, she gets away with just about anything!

#### Let's color Birdee!

Read the questions out loud to your child. Have him trace each answer. Don't forget to color the picture of Birdee!

## Birdee is Uellow.

Trace the shape that matches Birdee.