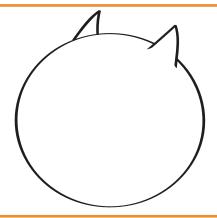

## How to Draw Roly

Start by drawing a circle.

Draw 2 triangle ears.

Add ovals for his belly and his muzzle.

Make eyes using circles. One eye will be slightly bigger.

Give him a smile and an oval nose.

Now use a circle and a crescent shape for his legs.