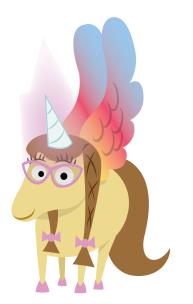

## **Find the Differences**

Look through the group of TuTus below and circle the spots where each picture is different from the one pictured here. —
There are about 10 differences.

One of these pictures matches TuTu exactly. Can you find the one?