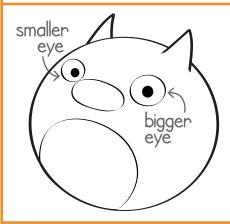

## How to Draw Roly

Start by drawing a circle.

Draw 2 triangle ears.

Add ovals for his belly and his muzzle.

Make eyes using circles. One eye will be slightly bigger.

Give him a smile and an oval nose.

Now use a circle and a crescent shape for his legs.