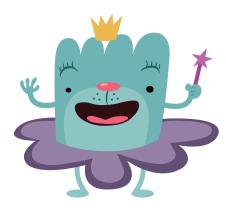

## **Meet TuTu**

TuTu is the Fairy God-monster of Knowhere, here to grant kids with knowledge. TuTu loves to fly using its skirt as a helicopter. With a wave of the wand, TuTu will help kids find their way through many reading challenges of Knowhere.

#### Let's color TuTu!

Read each sentence out loud to your child. Have him trace each dotted word. Then he'll add the right colors to the picture of TuTu.

TuTu's body is 1001.

TuTu's skirt is OUTO 0.

TuTu's wand is O N <.