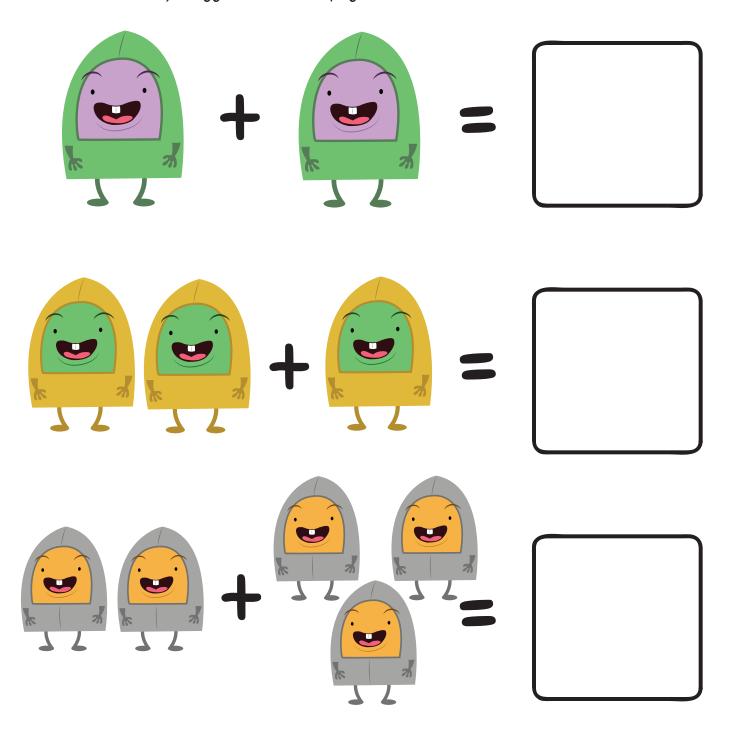

#### **Count Muggo!**

Yikes! It looks like the Muggos have been busy with the copy machine. Add up each group of Muggos!

Bonus: How many Muggos are on this page in all?

#### **Count Muggo!**

Yikes! It looks like the Muggos have been busy with the copy machine. Add up each group of Muggos!

Bonus: How many Muggos are on this page in all? There are 10 Muggos!