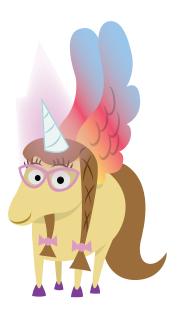

## **Find the Differences**

Look through the group of TuTus below and circle the spots where each picture is different from the one pictured here. —
There are about 10 differences.

One of these pictures matches TuTu exactly. Can you find the one?