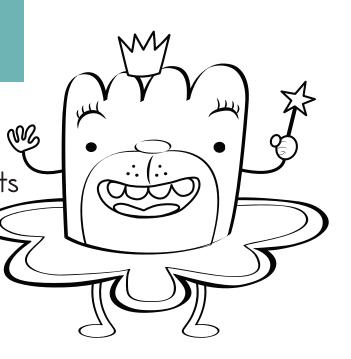

## **Meet TuTu**

TuTu is the Fairy God-monster of Knowhere, here to grant kids with knowledge. TuTu loves to fly using its skirt as a helicopter. With a wave of the wand, TuTu will help kids find their way through many reading challenges of Knowhere.

#### Let's color TuTu!

Read each sentence out loud to your child. Have him trace each dotted word. Then he'll add the right colors to the picture of TuTu.

TuTu's body is 1001.

TuTu's skirt is OUTO 0.

TuTu's wand is O N <.