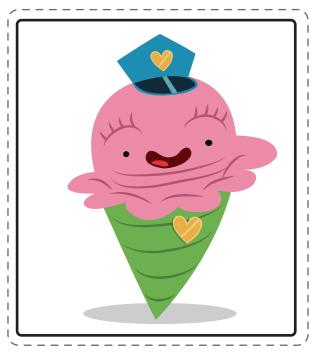

## Meet Officer Ice Cream

Officer Ice Cream is the community helper of Knowhere. She makes sure everyone plays nice and stays on task with their learning. But she really likes to have fun too! Her favorite activities are driving the bus to school and taking photos of silly things around the Land of Knowhere.

#### Let's color Officer Ice Cream!

Read each sentence out loud to your child. Have him trace each dotted word. Then he'll color in the picture of Officer Ice Cream.

Ice Cream's head is DIA.

Her cone is 0.1000.

Her hat is 0100.