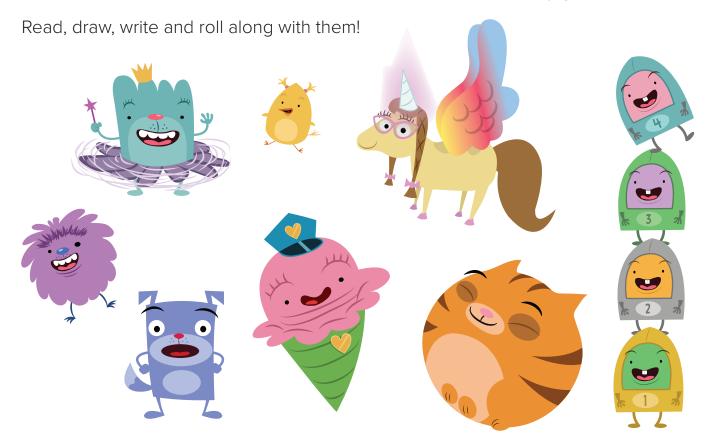

## **Meet Roly**

Roly is a special kind of tabby cat. Instead of walking he likes to roll from place to place. He and Floyd go on a lot of adventures together. Roly is always hungry for knowledge and loves to help kids eat up knowledge too.

## Meet Floyd

Floyd is a very talkative dog. He loves reading and writing just as much as we do! In his favorite game, Floyd gets to ride in a hot air balloon, but he can't make it without the help of some clever early readers. Kids will pop balloons to help Floyd make it off the ground.

## **Meet TuTu**

TuTu is the Fairy God-monster of Knowhere, here to grant kids with knowledge. TuTu loves to fly using its skirt as a helicopter. With a wave of the wand, TuTu will help kids find their way through many reading challenges of Knowhere.

### **Meet Birdee**

Birdee is one of the most mischievous creatures of Knowhere. She'll fly off with your books to build her nest, or she'll jumble up the pages so you have to put them back in order again. Even though she's a handful, Birdee is so smart, she gets away with just about anything!

## Meet Officer Ice Cream

Officer Ice Cream is the community helper of Knowhere. She makes sure everyone plays nice and stays on task with their learning. But she really likes to have fun too! Her favorite activities are driving the bus to school and taking photos of silly things around the Land of Knowhere.

#### **Meet Muggo**

Muggo is everyone's favorite minion. He was created in a laboratory in Knowhere long ago, and now he is here to serve your every need. His favorite activity is creating copies of himself. He and the other Muggos love to host games in the lab. They'll need your help to power their creations!

#### **Meet Cuz Cuz**

Cuz Cuz is a wild creature of the Land of Knowhere. He loves to play in the mud and is eager to help you play some fun games. However, he's mischievous too. He'll eat up words or letters that are left lying around Knowhere.

#### Meet Penelope

Penelope is the most clever character in the Land of Knowhere. She loves to help kids learn, and it is her job to make sure everyone gets to school on time. Play some memory games and word-making games with her to build your brain!