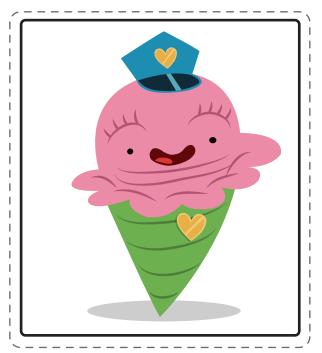

## Meet Officer Ice Cream

Officer Ice Cream is the community helper of Knowhere. She makes sure everyone plays nice and stays on task with their learning. But she really likes to have fun too! Her favorite activities are driving the bus to school and taking photos of silly things around the Land of Knowhere.

#### Let's color Officer Ice Cream!

Read each sentence out loud to your child. Have him trace each dotted word. Then he'll color in the picture of Officer Ice Cream.

Ice Cream's head is DIA.

Her cone is 0.1000.

Her hat is 0100.