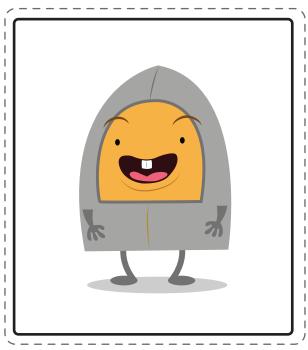

## **Meet TuTu**

TuTu is the Fairy God-monster of Knowhere, here to grant kids with knowledge. TuTu loves to fly using its skirt as a helicopter. With a wave of the wand, TuTu will help kids find their way through many reading challenges of Knowhere.

#### Let's color TuTu!

Read each sentence out loud to your child. Have him trace each dotted word. Then he'll add the right colors to the picture of TuTu.

TuTu's body is 1001.

TuTu's skirt is OUTO 0.

TuTu's wand is O N <.