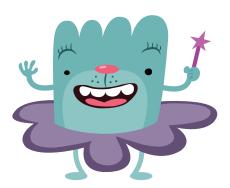

## **Meet TuTu**

TuTu is the Fairy God-monster of Knowhere, here to grant kids with knowledge. TuTu loves to fly using its skirt as a helicopter. With a wave of the wand, TuTu will help kids find their way through many reading challenges of Knowhere.

#### Let's color TuTu!

Read each sentence out loud to your child. Have him trace each dotted word. Then he'll add the right colors to the picture of TuTu.

TuTu's body is 1001.

TuTu's skirt is OUTO 0.

TuTu's wand is O N <.