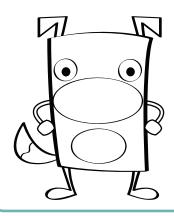

## **Meet Roly**

Roly is a special kind of tabby cat. Instead of walking he likes to roll from place to place. He and Floyd go on a lot of adventures together. Roly is always hungry for knowledge and loves to help kids eat up knowledge too.

#### Let's color Roly!

Read each sentence out loud to your child. Have her trace each dotted word. Then she'll add the right colors to the picture of Roly.

Roly is Oronge.

He has Stripes.

They are brown.