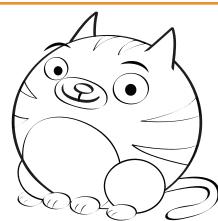

## **Meet Roly**

Roly is a special kind of tabby cat. Instead of walking he likes to roll from place to place. He and Floyd go on a lot of adventures together. Roly is always hungry for knowledge and loves to help kids eat up knowledge too.

#### Let's color Roly!

Read each sentence out loud to your child. Have her trace each dotted word. Then she'll add the right colors to the picture of Roly.

Roly is Oronge.

He has Stripes.

They are brown.