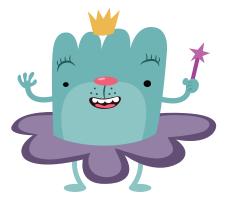

## **Meet TuTu**

TuTu is the Fairy God-monster of Knowhere, here to grant kids with knowledge. TuTu loves to fly using its skirt as a helicopter. With a wave of the wand, TuTu will help kids find their way through many reading challenges of Knowhere.

#### Let's color TuTu!

Read each sentence out loud to your child. Have him trace each dotted word. Then he'll add the right colors to the picture of TuTu.

TuTu's body is 1001.

TuTu's skirt is OUTO 0.

TuTu's wand is O N <.