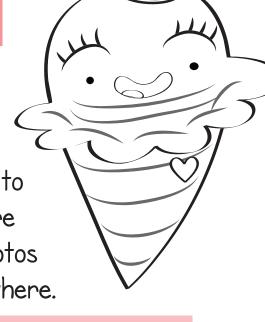

## **Find the Differences**

Look through the group of TuTus below and circle the spots where each picture is different from the one pictured here. —
There are about 10 differences.

One of these pictures matches TuTu exactly. Can you find the one?