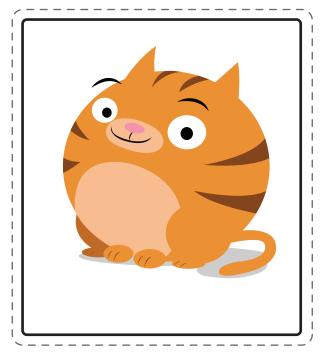

## **Meet Roly**

Roly is a special kind of tabby cat. Instead of walking he likes to roll from place to place. He and Floyd go on a lot of adventures together. Roly is always hungry for knowledge and loves to help kids eat up knowledge too.

#### Let's color Roly!

Read each sentence out loud to your child. Have her trace each dotted word. Then she'll add the right colors to the picture of Roly.

Roly is Oronge.

He has Stripes.

They are brown.