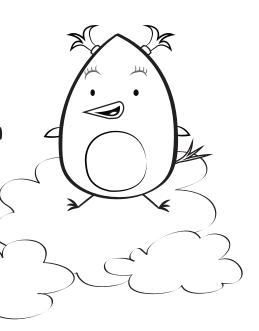

## **Meet TuTu**

TuTu is the Fairy God-monster of Knowhere, here to grant kids with knowledge. TuTu loves to fly using its skirt as a helicopter. With a wave of the wand, TuTu will help kids find their way through many reading challenges of Knowhere.

#### Let's color TuTu!

Read each sentence out loud to your child. Have him trace each dotted word. Then he'll add the right colors to the picture of TuTu.

TuTu's body is 1001.

TuTu's skirt is OUTO 0.

TuTu's wand is O N <.