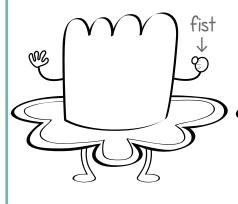

## How to Draw Tu Tu

Start with the body, with 4 bumps on top.

Draw a skirt the same way you'd draw a cloud.

Give the skirt an inner lining.

Add stick arms and legs. One hand will be in a fist. Draw a round muzzle and an oval nose.

Give TuTu an open smile, with dots for whiskers.

Add little bumps for teeth and a tongue.

Now give TuTu teeny dot eyes with eyelashes above them.

Finish with a crown and a star-shaped wand!