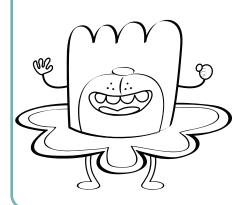

## **Meet TuTu**

TuTu is the Fairy God-monster of Knowhere, here to grant kids with knowledge. TuTu loves to fly using its skirt as a helicopter. With a wave of the wand, TuTu will help kids find their way through many reading challenges of Knowhere.

#### Let's color TuTu!

Read each sentence out loud to your child. Have him trace each dotted word. Then he'll add the right colors to the picture of TuTu.

TuTu's body is 1001.

TuTu's skirt is OUTO 0.

TuTu's wand is O N <.