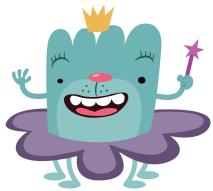

## **Meet TuTu**

TuTu is the Fairy God-monster of Knowhere, here to grant kids with knowledge. TuTu loves to fly using its skirt as a helicopter. With a wave of the wand, TuTu will help kids find their way through many reading challenges of Knowhere.