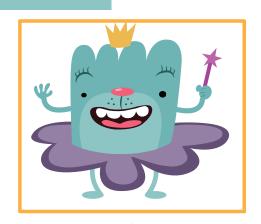

## **Meet TuTu**

TuTu is the Fairy God-monster of Knowhere, here to grant kids with knowledge. TuTu loves to fly using its skirt as a helicopter. With a wave of the wand, TuTu will help kids find their way through many reading challenges of Knowhere.

#### Let's color TuTu!

Read each sentence out loud to your child. Have him trace each dotted word. Then he'll add the right colors to the picture of TuTu.

TuTu's body is 1001.

TuTu's skirt is OUTO 0.

TuTu's wand is O N <.