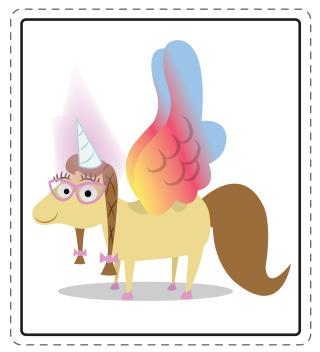

## **Meet TuTu**

TuTu is the Fairy God-monster of Knowhere, here to grant kids with knowledge. TuTu loves to fly using its skirt as a helicopter. With a wave of the wand, TuTu will help kids find their way through many reading challenges of Knowhere.

#### Let's color TuTu!

Read each sentence out loud to your child. Have him trace each dotted word. Then he'll add the right colors to the picture of TuTu.

TuTu's body is 1001.

TuTu's skirt is OUTO 0.

TuTu's wand is O N <.