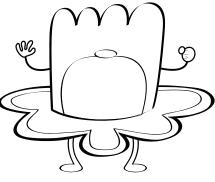

## **Meet TuTu**

TuTu is the Fairy God-monster of Knowhere, here to grant kids with knowledge. TuTu loves to fly using its skirt as a helicopter. With a wave of the wand, TuTu will help kids find their way through many reading challenges of Knowhere.

#### Let's color TuTu!

Read each sentence out loud to your child. Have him trace each dotted word. Then he'll add the right colors to the picture of TuTu.

TuTu's body is 1001.

TuTu's skirt is OUTO 0.

TuTu's wand is O N <.