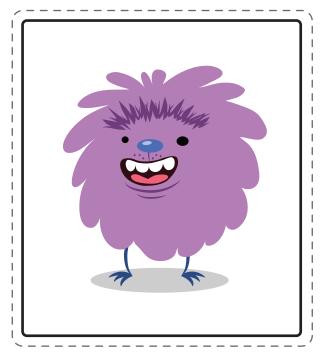

## **Meet Roly**

Roly is a special kind of tabby cat. Instead of walking he likes to roll from place to place. He and Floyd go on a lot of adventures together. Roly is always hungry for knowledge and loves to help kids eat up knowledge too.

#### Let's color Roly!

Read each sentence out loud to your child. Have her trace each dotted word. Then she'll add the right colors to the picture of Roly.

Roly is Oronge.

He has Stripes.

They are brown.