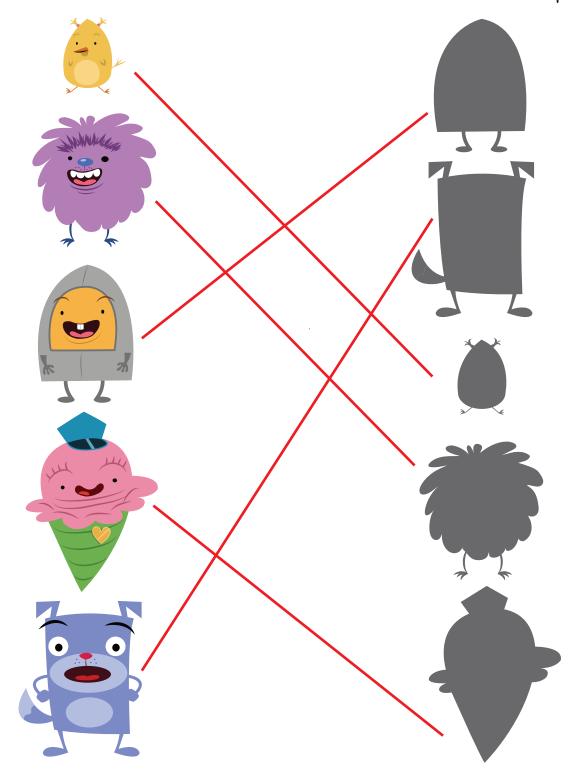

#### **Whose Shadow?**

The creatures of Knowhere love to play hide and seek. Draw a line to match each creature to its shadow shape!