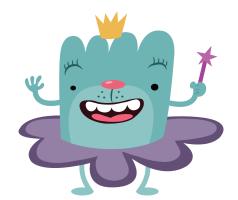

## **Meet TuTu**

TuTu is the Fairy God-monster of Knowhere, here to grant kids with knowledge. TuTu loves to fly using its skirt as a helicopter. With a wave of the wand, TuTu will help kids find their way through many reading challenges of Knowhere.

#### Let's color TuTu!

Read each sentence out loud to your child. Have him trace each dotted word. Then he'll add the right colors to the picture of TuTu.

TuTu's body is 1001.

TuTu's skirt is OUTO 0.

TuTu's wand is O N <.