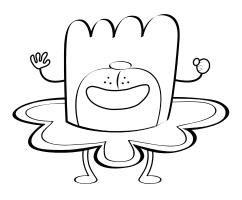

## **Meet TuTu**

TuTu is the Fairy God-monster of Knowhere, here to grant kids with knowledge. TuTu loves to fly using its skirt as a helicopter. With a wave of the wand, TuTu will help kids find their way through many reading challenges of Knowhere.

#### Let's color TuTu!

Read each sentence out loud to your child. Have him trace each dotted word. Then he'll add the right colors to the picture of TuTu.

TuTu's body is 1001.

TuTu's skirt is OUTO 0.

TuTu's wand is O N <.