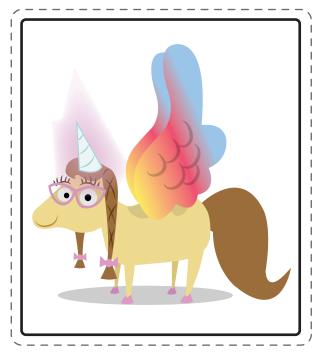

## **Meet TuTu**

TuTu is the Fairy God-monster of Knowhere, here to grant kids with knowledge. TuTu loves to fly using its skirt as a helicopter. With a wave of the wand, TuTu will help kids find their way through many reading challenges of Knowhere.

#### Let's color TuTu!

Read each sentence out loud to your child. Have him trace each dotted word. Then he'll add the right colors to the picture of TuTu.

TuTu's body is 1001.

TuTu's skirt is OUTO 0.

TuTu's wand is O N <.