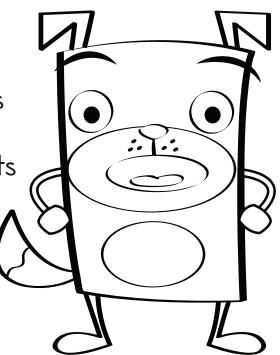

## Meet Floyd

Floyd is a very talkative dog. He loves reading and writing just as much as we do! In his favorite game, Floyd gets to ride in a hot air balloon, but he can't make it without the help of some clever early readers. Kids will pop balloons to help Floyd make it off the ground.

#### Let's color Floyd!

Read the sentences out loud to your child. Have her trace each dotted word. Don't forget to color in the picture of Floyd!

Floyd is OUTOLO.

Trace the shape that matches Floyd.