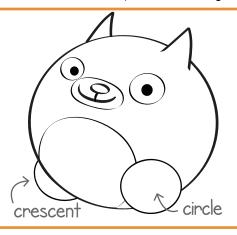

## How to Draw Roly

Start by drawing a circle.

Draw 2 triangle ears.

Add ovals for his belly and his muzzle.

Make eyes using circles. One eye will be slightly bigger.

Give him a smile and an oval nose.

Now use a circle and a crescent shape for his legs.

Draw his paws using little circles or ovals.

Add a curvy tail and some curvy eyebrows.

Add triangle stripes and you're all done!