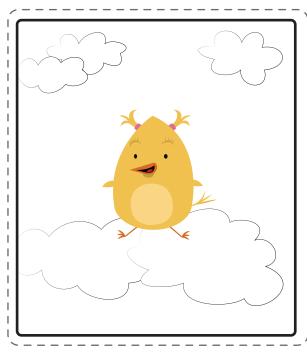

#### Meet Penelope

Penelope is the most clever character in the Land of Knowhere. She loves to help kids learn, and it is her job to make sure everyone gets to school on time. Play some memory games and word-making games with her to build your brain!

#### Let's color Penelope!

Read each sentence out loud to your child. Have him trace each dotted word. Then he'll add the right colors to the picture of Penelope.

Penelope is Uellow.

She has Orown hair.

Her wings are ICINOOW.