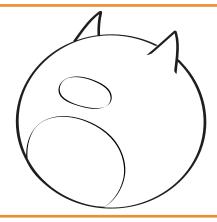

## How to Draw Roly

Start by drawing a circle.

Draw 2 triangle ears.

Add ovals for his belly and his muzzle.

Make eyes using circles. One eye will be slightly bigger.

Give him a smile and an oval nose.

Now use a circle and a crescent shape for his legs.