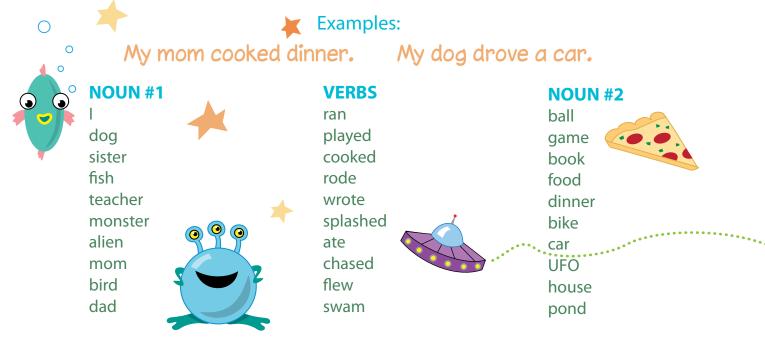

### SENTENCE STRUCTURE 🖊

Construct sentences by choosing one word from each column and adding articles to connect them. Don't be afraid to get silly! The possibilities are endless!