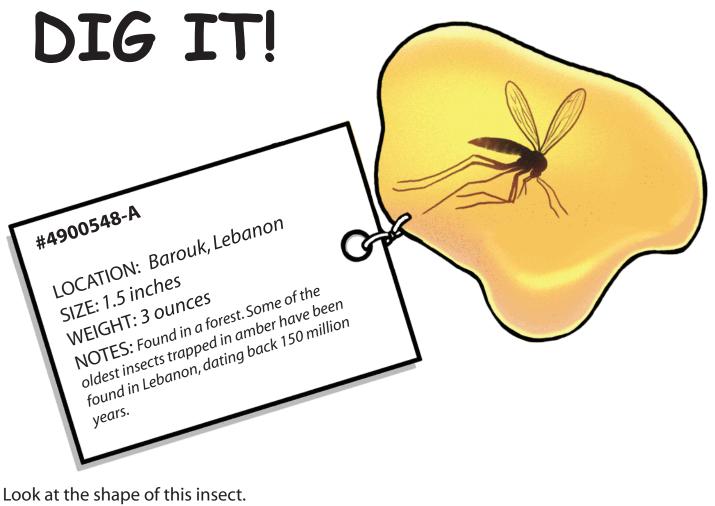

What kind of bug does it look like to you?

Based on the information on the tag, write a hypothesis about how this insect ended up in the amber. A hypothesis is a good guess based on things you observe about an object or experiment.