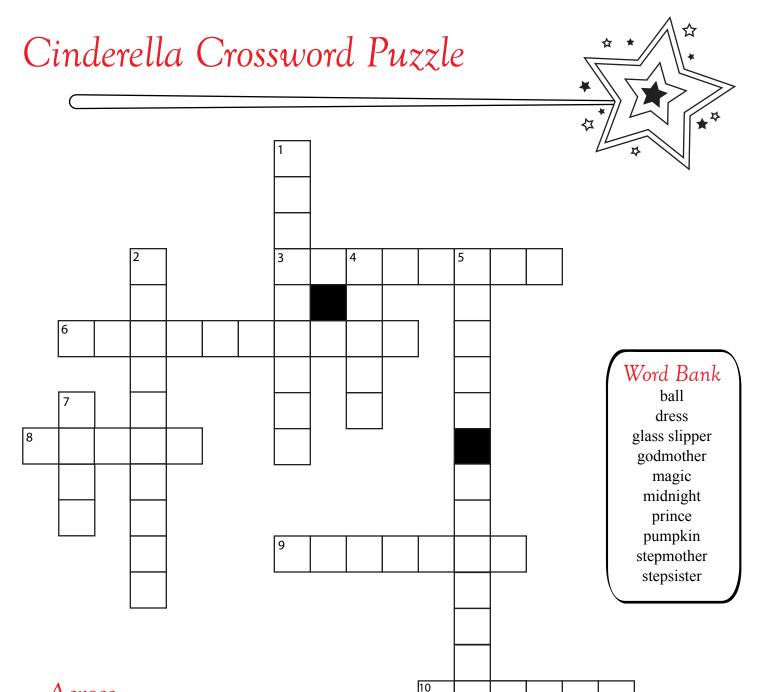

#### Across

- 3. What is another word for 12 o'clock at night?
- 6. Who was mean to Cinderella?
- 8. What was used to turn the pumpkin into a carriage?
- 9. What is round and orange?
- 10. Who fell in love with Cinderella?

#### Down

- 1. Who helped Cinderella?
- 2. Who else was mean to Cinderlla?
- 4. What did Cinderella wear to the ball?
- 5. What did Cinderella lose?
- 7. Where did Cinderella meet the prince?

Copyright 2011-2012 Education.com