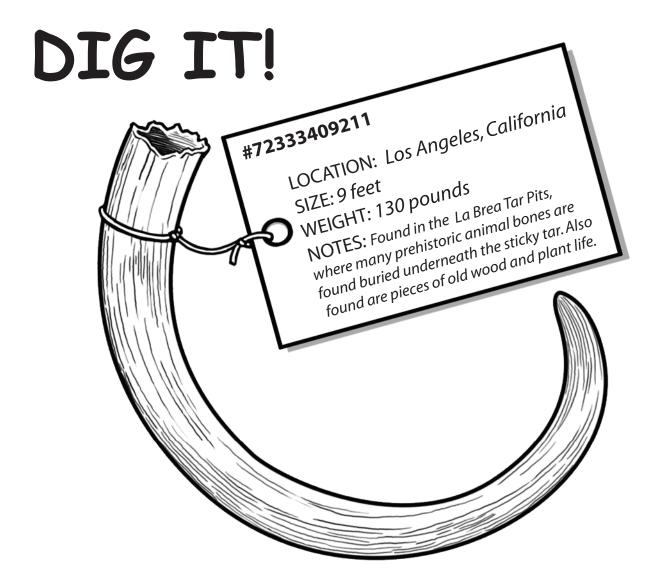

What animal do you think this may have belonged to?

Based on the information on the tag, write a hypothesis about how this animal ended up in the fossil site. A hypothesis is a good guess based on things you observe about an object or experiment.