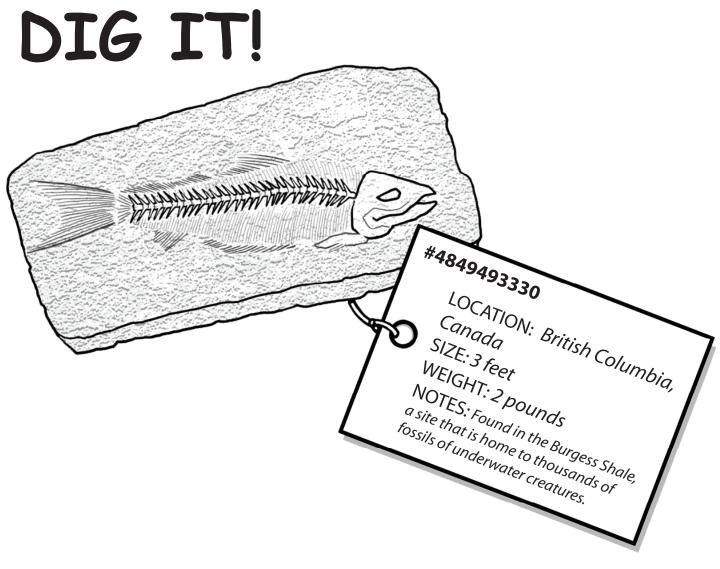

What kind of animal does this look like?

Based on the information on the tag, write a hypothesis about how this animal ended up in the fossil site. A hypothesis is a good guess based on things you observe about an object or experiment.