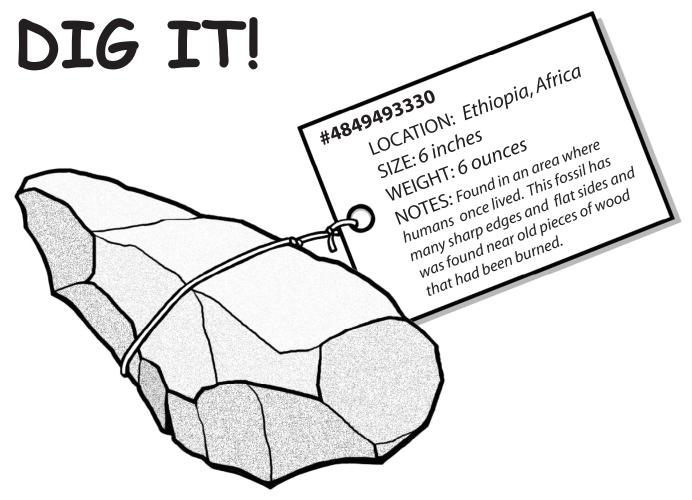

Early humans shaped rocks so they could use them as tools. What do you think this was used for?

Based on the information on the tag, write a hypothesis about how this rock ended up in the fossil site. A hypothesis is a good guess based on things you observe about an object or experiment.