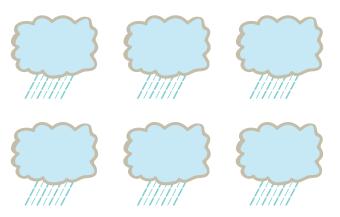

It's a tough day for flying! Cross out 1/6 of the storm clouds to make it back home safely.

Now bring the plane in for a landing.
Circle the runway below that is 1/4 full.

Let's set the instruments for the flight. Color in 1/5 of the buttons on the control panel.