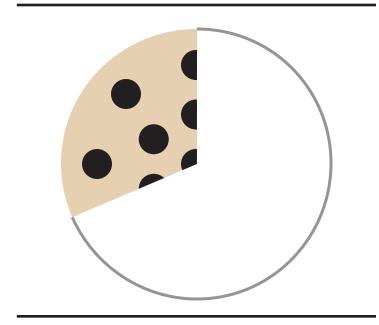

Created by: education.com www.education.com/worksheets

Each cookie shows a fraction: 1/2, 1/3, 1/4 or 3/4. Write the correct fraction below each piece of cookie.

-----

\_\_\_\_\_\_

Each cookie shows a fraction: **I/2, I/3 or 3/4.**Write the correct fraction below each piece of cookie.