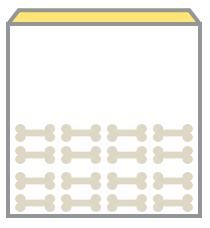

## Fill up Cody's tummy by circling just the right amount of treats below.

Feed Cody 3/4 of a bowl of food.

Pour Cody 1/4 of a glass of water.

Give Cody 1/2 of a box of dog biscuits.