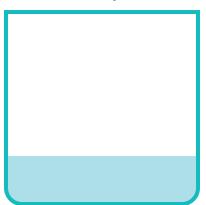

It's a tough day for flying! Cross out 1/3 of the storm clouds to make it back home safely.

Now bring the plane in for a landing.
Circle the runway below that is half full.

Let's set the instruments for the flight. Color in 2/5 of the buttons on the control panel.