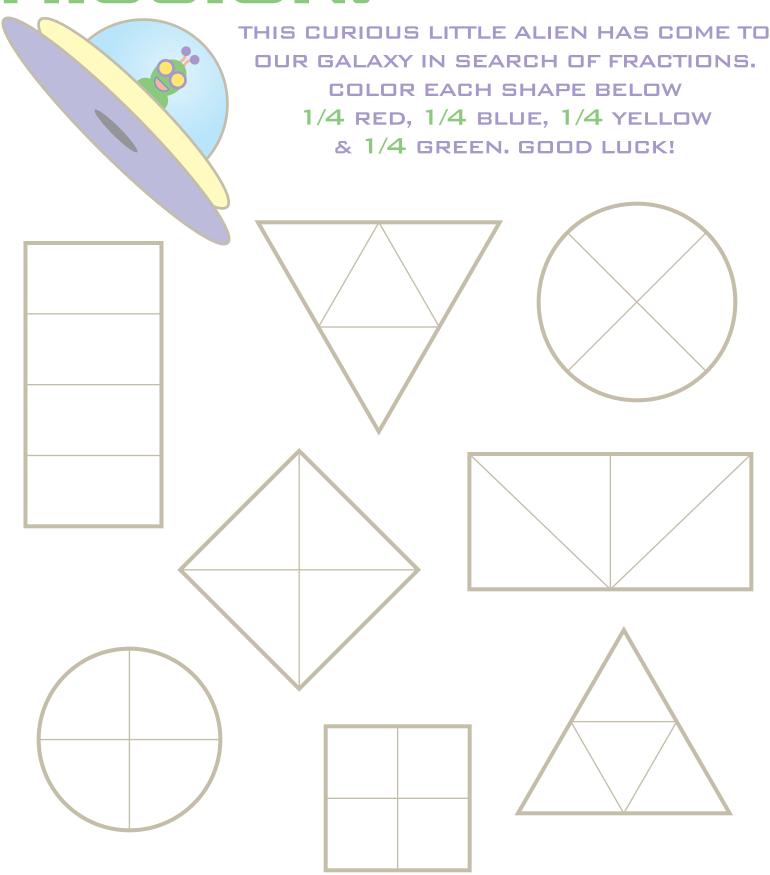

il Call! #4 Mail Call! #5

Certificate of Completion

Want more workbooks? Join Education.com Plus to save time and money. http://www.education.com/education-plus/

Each cookie shows a fraction: 1/2, 1/3, 2/3 or 1/4. Write the correct fraction below each piece of cookie.











Created by: education.com www.education.com/worksheets

Each cookie shows a fraction: 1/2, 1/3, 1/4 or 3/4. Write the correct fraction below each piece of cookie.







-----













\_\_\_\_\_\_





Each cookie shows a fraction: **I/2, I/3 or 3/4.**Write the correct fraction below each piece of cookie.







-----





Created by: education.com www.education.com/worksheets

Each cookie shows a fraction: 1/2, 1/3, 2/3 or 3/4. Write the correct fraction below each piece of cookie.







-----



















Let's set the instruments for the flight. Color in 1/5 of the buttons on the control panel.



It's a tough day for flying! Cross out 1/3 of the storm clouds to make it back home safely.



Now bring the plane in for a landing.
Circle the runway below that is half full.





Let's set the instruments for the flight. Color in 2/5 of the buttons on the control panel.



It's a tough day for flying! Cross out 2/3 of the storm clouds to make it back home safely.



Now bring the plane in for a landing.
Circle the runway below that is 1/3 full.













Let's set the instruments for the flight. Color in 3/5 of the buttons on the control panel.



It's a tough day for flying! Cross out 5/6 of the storm clouds to make it back home safely.



Now bring the plane in for a landing.
Circl