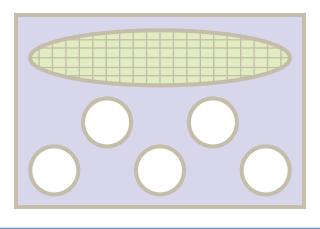

## Fill up Cody's tummy by circling just the right amount of treats below.

Feed Cody 3/4 of a bowl of food.

Pour Cody 1/4 of a glass of water.

Give Cody 1/2 of a box of dog biscuits.