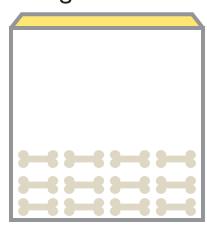

#### Fill up Daisy's tummy by circling just the right amount of treats below.

Feed Daisy 1/2 of a bowl of food.

Pour Daisy 1/4 of a glass of water.

Give Daisy 2/3 of a box of dog biscuits.