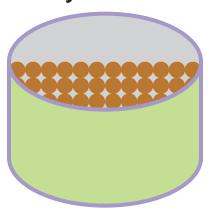

It's a tough day for flying! Cross out 1/3 of the storm clouds to make it back home safely.

Now bring the plane in for a landing.
Circle the runway below that is half full.

Let's set the instruments for the flight. Color in 2/5 of the buttons on the control panel.