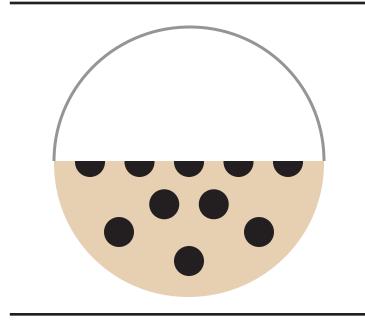

-----

Created by: education.com www.education.com/worksheets

Each cookie shows a fraction: 1/2, 1/3, 2/3 or 3/4. Write the correct fraction below each piece of cookie.

-----

Let's set the instruments for the flight. Color in 1/5 of the buttons on the control panel.