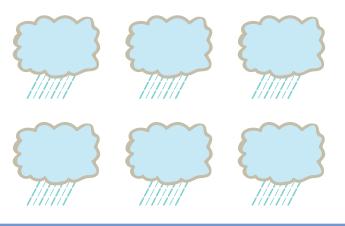

It's a tough day for flying! Cross out 1/3 of the storm clouds to make it back home safely.

Now bring the plane in for a landing.
Circle the runway below that is half full.

Let's set the instruments for the flight. Color in 2/5 of the buttons on the control panel.

It's a tough day for flying! Cross out 2/3 of the storm clouds to make it back home safely.

Now bring the plane in for a landing.
Circle the runway below that is 1/3 full.

Let's set the instruments for the flight. Color in 3/5 of the buttons on the control panel.