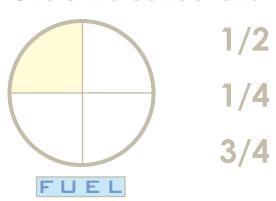

It's a tough day for flying! Cross out 1/6 of the storm clouds to make it back home safely.

Now bring the plane in for a landing.
Circle the runway below that is 1/4 full.

Let's set the instruments for the flight. Color in 1/5 of the buttons on the control panel.