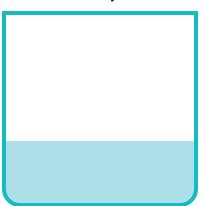

It's a tough day for flying! Cross out 1/3 of the storm clouds to make it back home safely.

Now bring the plane in for a landing.
Circle the runway below that is half full.

Let's set the instruments for the flight. Color in 2/5 of the buttons on the control panel.