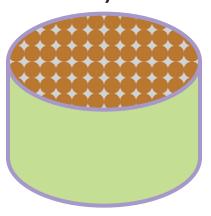

## Fill up Cody's tummy by circling just the right amount of treats below.

Feed Cody 3/4 of a bowl of food.

Pour Cody 1/4 of a glass of water.

Give Cody 1/2 of a box of dog biscuits.