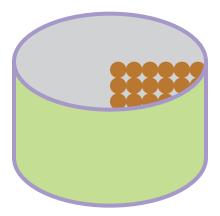

#### Fill up Daisy's tummy by circling just the right amount of treats below.

Feed Daisy 1/2 of a bowl of food.

Pour Daisy 1/4 of a glass of water.

Give Daisy 2/3 of a box of dog biscuits.