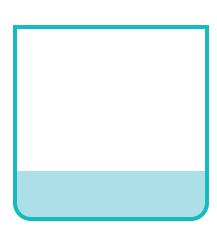

It's a tough day for flying! Cross out 1/6 of the storm clouds to make it back home safely.

Now bring the plane in for a landing.
Circle the runway below that is 1/4 full.

Let's set the instruments for the flight. Color in 1/5 of the buttons on the control panel.