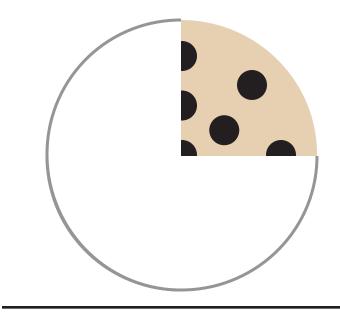

# FEED JACKS

Fill up Jack's tummy by circling just the right amount of treats below.

Feed Jack 1/4 of a bowl of food.

Pour Jack 3/4 of a glass of water.

Give Jack 2/3 of a box of dog biscuits.