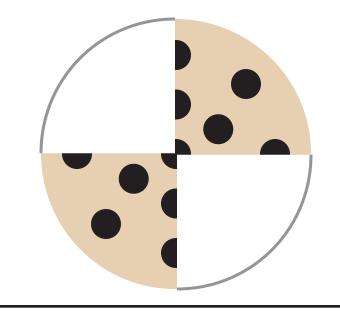

-----

Created by: education.com www.education.com/worksheets

Each cookie shows a fraction: 1/2, 1/3, 2/3 or 3/4. Write the correct fraction below each piece of cookie.

-----

Let's set the instruments for the flight. Color in 1/5 of the buttons on the control panel.