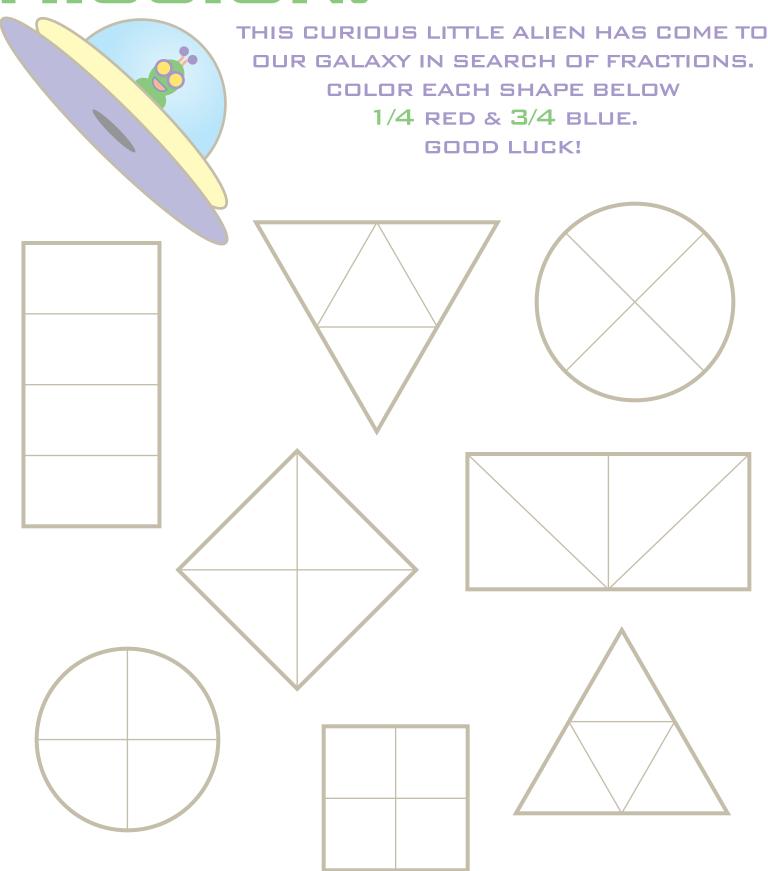

It's a tough day for flying! Cross out 5/6 of the storm clouds to make it back home safely.

Now bring the plane in for a landing.
Circle the runway below that is 3/4 full.

REX THE ROBOT is ready to blast off for home! Power up his equipment by coloring in the correct fractions using the key below.

Color the BATTERY 1/2 Red & 1/2 Blue

Color the JETPACK 1/3 Yellow & 2/3 Green

Color the COMPUTER 1/4 Orange & 3/4 Purple

REX THE ROBOT is ready to blast off for home! Power up his equipment by coloring in the correct fractions using the key below.