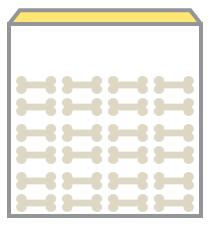

# FEED JACKS

Fill up Jack's tummy by circling just the right amount of treats below.

Feed Jack 1/4 of a bowl of food.

Pour Jack 3/4 of a glass of water.

Give Jack 2/3 of a box of dog biscuits.