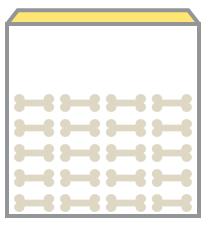

## Fill up Cody's tummy by circling just the right amount of treats below.

Feed Cody 3/4 of a bowl of food.

Pour Cody 1/4 of a glass of water.

Give Cody 1/2 of a box of dog biscuits.