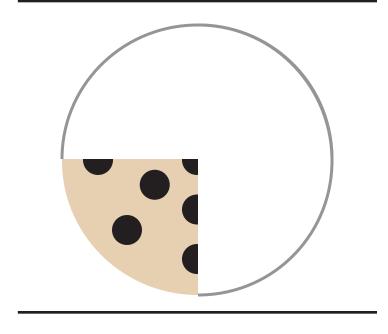

Certificate of Completion

Want more workbooks? Join Education.com Plus to save time and money. http://www.education.com/education-plus/

Each cookie shows a fraction: 1/2, 1/3, 2/3 or 1/4. Write the correct fraction below each piece of cookie.