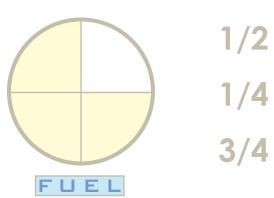

It's a tough day for flying! Cross out 2/3 of the storm clouds to make it back home safely.

Now bring the plane in for a landing.
Circle the runway below that is 1/3 full.

Let's set the instruments for the flight. Color in 3/5 of the buttons on the control panel.