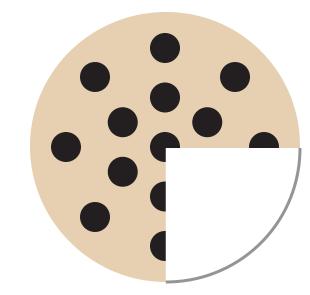

Created by: education.com www.education.com/worksheets

Each cookie shows a fraction: 1/2, 1/3, 1/4 or 3/4. Write the correct fraction below each piece of cookie.

-----

\_\_\_\_\_\_

Each cookie shows a fraction: **I/2, I/3 or 3/4.**Write the correct fraction below each piece of cookie.