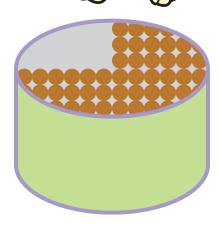

#### Fill up Fido's tummy by circling just the right amount of treats below.

Feed Fido 1/2 of a bowl of food.

Pour Fido 2/3 of a glass of water.

Give Fido 3/4 of a box of dog biscuits.