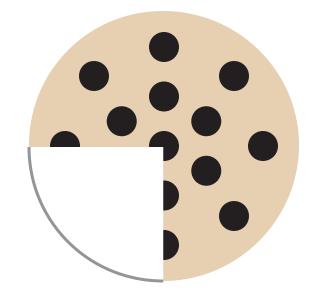

Created by: education.com www.education.com/worksheets

Each cookie shows a fraction: 1/2, 1/3, 1/4 or 3/4. Write the correct fraction below each piece of cookie.

-----

\_\_\_\_\_\_

Each cookie shows a fraction: **I/2, I/3 or 3/4.**Write the correct fraction below each piece of cookie.