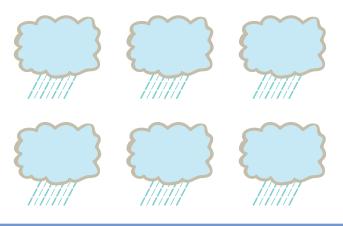

It's a tough day for flying! Cross out 1/3 of the storm clouds to make it back home safely.

Now bring the plane in for a landing.
Circle the runway below that is half full.

Let's set the instruments for the flight. Color in 2/5 of the buttons on the control panel.