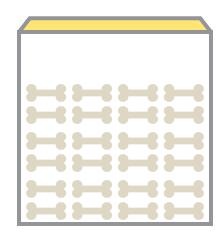

Certificate of Completion

Want more workbooks? Join Education.com Plus to save time and money. http://www.education.com/education-plus/

Each cookie shows a fraction: 1/2, 1/3, 2/3 or 1/4. Write the correct fraction below each piece of cookie.