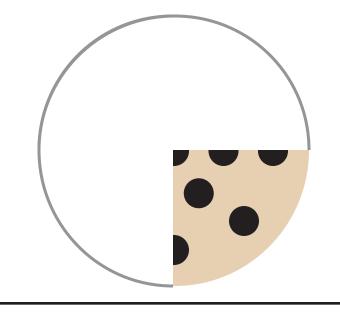

Created by: education.com www.education.com/worksheets

Each cookie shows a fraction: 1/2, 1/3, 1/4 or 3/4. Write the correct fraction below each piece of cookie.

-----

\_\_\_\_\_\_

Each cookie shows a fraction: **I/2, I/3 or 3/4.**Write the correct fraction below each piece of cookie.