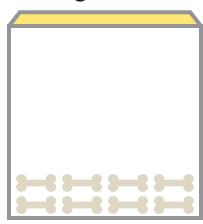

# FEED JACKS

Fill up Jack's tummy by circling just the right amount of treats below.

Feed Jack 1/4 of a bowl of food.

Pour Jack 3/4 of a glass of water.

Give Jack 2/3 of a box of dog biscuits.