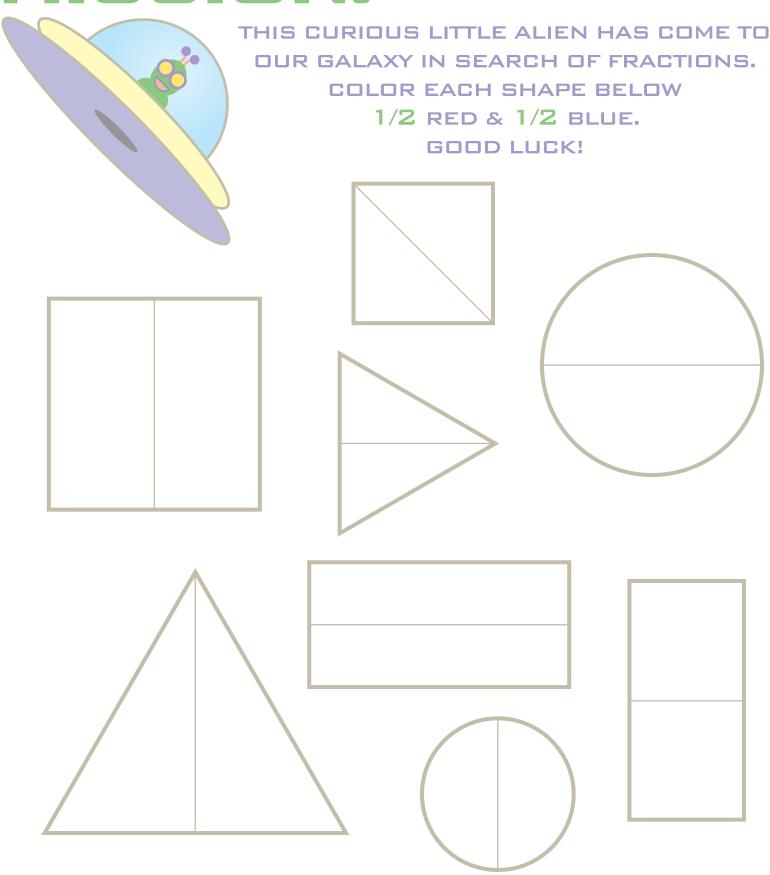

#3 Mail Call! #4 Mail Call! #5

Certificate of Completion

Want more workbooks? Join Education.com Plus to save time and money. http://www.education.com/education-plus/

Each cookie shows a fraction: 1/2, 1/3, 2/3 or 1/4. Write the correct fraction below each piece of cookie.











Created by: education.com www.education.com/worksheets

Each cookie shows a fraction: 1/2, 1/3, 1/4 or 3/4. Write the correct fraction below each piece of cookie.







-----













\_\_\_\_\_\_





Each cookie shows a fraction: **I/2, I/3 or 3/4.**Write the correct fraction below each piece of cookie.







-----





Created by: education.com www.education.com/worksheets

Each cookie shows a fraction: 1/2, 1/3, 2/3 or 3/4. Write the correct fraction below each piece of cookie.







-----



















Let's set the instruments for the flight. Color in 1/5 of the buttons on the control panel.



It's a tough day for flying! Cross out 1/3 of the storm clouds to make it back home safely.



Now bring the plane in for a landing.
Circle the runway below that is half full.





Let's set the instruments for the flight. Color in 2/5 of the buttons on the control panel.



It's a tough day for flying! Cross out 2/3 of the storm clouds to make it back home safely.



Now bring the plane in for a landing.
Circle the runway below that is 1/3 full.













Let's set the instruments for the flight. Color in 3/5 of the buttons on the control panel.



It's a tough day for flying! Cross out 5/6 of the storm clouds to make it back home safely.



Now bring the plane in for a landing.