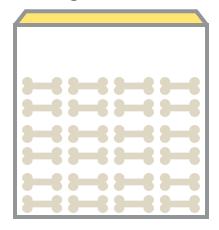

#### Fill up Daisy's tummy by circling just the right amount of treats below.

Feed Daisy 1/2 of a bowl of food.

Pour Daisy 1/4 of a glass of water.

Give Daisy 2/3 of a box of dog biscuits.