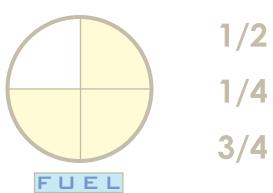

Created by: education.com www.education.com/worksheets

Each cookie shows a fraction: 1/2, 1/3, 1/4 or 3/4. Write the correct fraction below each piece of cookie.

-----

\_\_\_\_\_\_

Each cookie shows a fraction: **I/2, I/3 or 3/4.**Write the correct fraction below each piece of cookie.