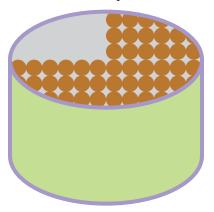

## Fill up Cody's tummy by circling just the right amount of treats below.

Feed Cody 3/4 of a bowl of food.

Pour Cody 1/4 of a glass of water.

Give Cody 1/2 of a box of dog biscuits.