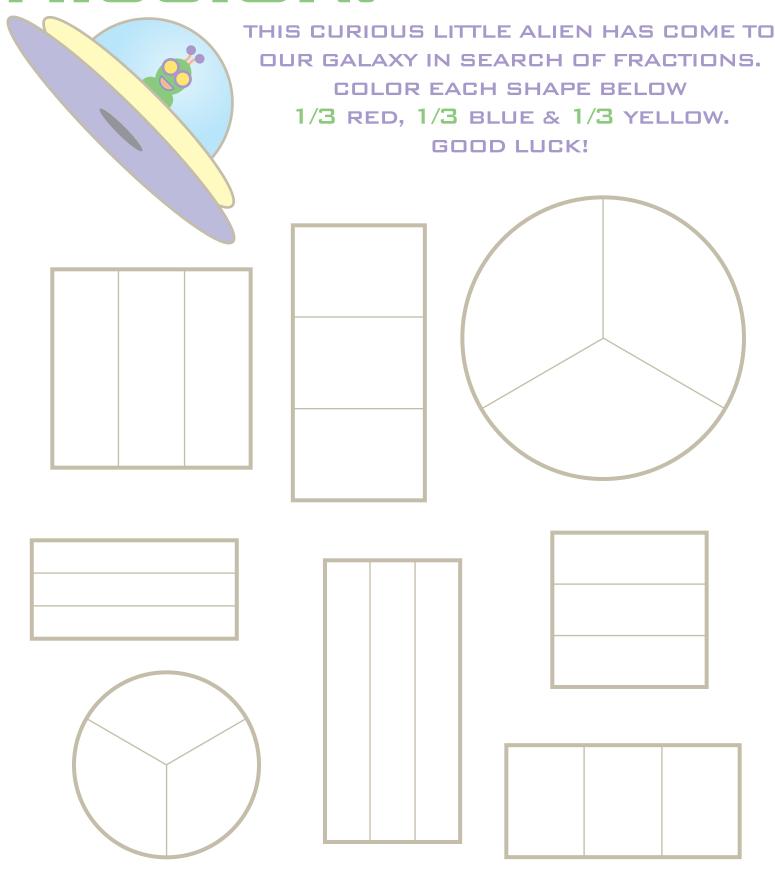

3 Mail Call! #4 Mail Call! #5

Certificate of Completion

Want more workbooks? Join Education.com Plus to save time and money. http://www.education.com/education-plus/

Each cookie shows a fraction: 1/2, 1/3, 2/3 or 1/4. Write the correct fraction below each piece of cookie.











Created by: education.com www.education.com/worksheets

Each cookie shows a fraction: 1/2, 1/3, 1/4 or 3/4. Write the correct fraction below each piece of cookie.







-----













\_\_\_\_\_\_





Each cookie shows a fraction: **I/2, I/3 or 3/4.**Write the correct fraction below each piece of cookie.







-----





Created by: education.com www.education.com/worksheets

Each cookie shows a fraction: 1/2, 1/3, 2/3 or 3/4. Write the correct fraction below each piece of cookie.







-----



















Let's set the instruments for the flight. Color in 1/5 of the buttons on the control panel.



It's a tough day for flying! Cross out 1/3 of the storm clouds to make it back home safely.



Now bring the plane in for a landing.
Circle the runway below that is half full.





Let's set the instruments for the flight. Color in 2/5 of the buttons on the control panel.



It's a tough day for flying! Cross out 2/3 of the storm clouds to make it back home safely.



Now bring the plane in for a landing.
Circle the runway below that is 1/3 full.













Let's set the instruments for the flight. Color in 3/5 of the buttons on the control panel.



It's a tough day for flying! Cross out 5/6 of the storm clouds to make it back home safely.



Now bring the plane in for a landing.
C