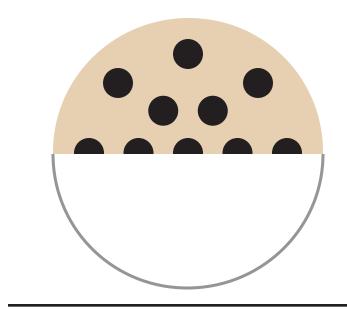

Certificate of Completion

Want more workbooks? Join Education.com Plus to save time and money. http://www.education.com/education-plus/

Each cookie shows a fraction: 1/2, 1/3, 2/3 or 1/4. Write the correct fraction below each piece of cookie.