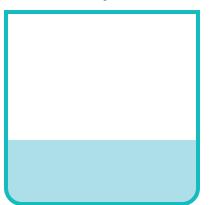

It's a tough day for flying! Cross out 1/3 of the storm clouds to make it back home safely.

Now bring the plane in for a landing.
Circle the runway below that is half full.

Let's set the instruments for the flight. Color in 2/5 of the buttons on the control panel.