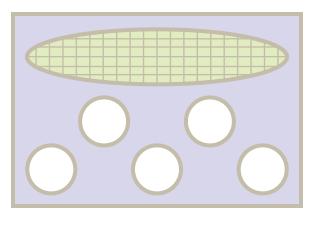

It's a tough day for flying! Cross out 1/3 of the storm clouds to make it back home safely.

Now bring the plane in for a landing.
Circle the runway below that is half full.

Let's set the instruments for the flight. Color in 2/5 of the buttons on the control panel.