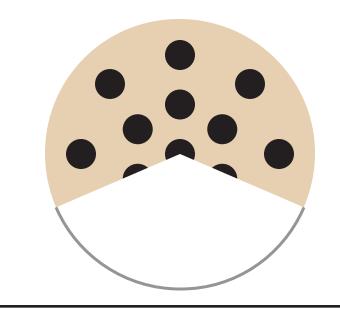

Created by: education.com www.education.com/worksheets

Each cookie shows a fraction: 1/2, 1/3, 1/4 or 3/4. Write the correct fraction below each piece of cookie.

-----

\_\_\_\_\_\_

Each cookie shows a fraction: **I/2, I/3 or 3/4.**Write the correct fraction below each piece of cookie.