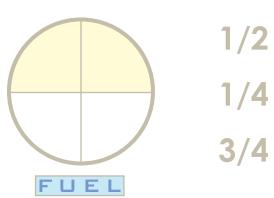

Created by: education.com www.education.com/worksheets

Each cookie shows a fraction: 1/2, 1/3, 1/4 or 3/4. Write the correct fraction below each piece of cookie.

-----

\_\_\_\_\_\_

Each cookie shows a fraction: **I/2, I/3 or 3/4.**Write the correct fraction below each piece of cookie.