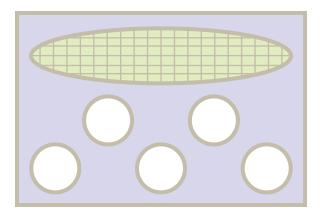

It's a tough day for flying! Cross out 1/6 of the storm clouds to make it back home safely.

Now bring the plane in for a landing.
Circle the runway below that is 1/4 full.

Let's set the instruments for the flight. Color in 1/5 of the buttons on the control panel.