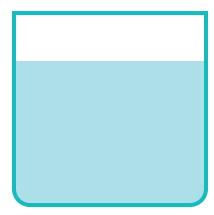

It's a tough day for flying! Cross out 2/3 of the storm clouds to make it back home safely.

Now bring the plane in for a landing.
Circle the runway below that is 1/3 full.

Let's set the instruments for the flight. Color in 3/5 of the buttons on the control panel.