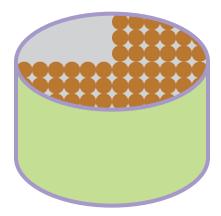

It's a tough day for flying! Cross out 2/3 of the storm clouds to make it back home safely.

Now bring the plane in for a landing.
Circle the runway below that is 1/3 full.

Let's set the instruments for the flight. Color in 3/5 of the buttons on the control panel.