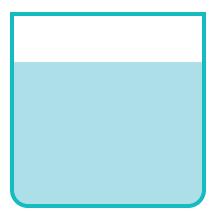

It's a tough day for flying! Cross out 5/6 of the storm clouds to make it back home safely.

Now bring the plane in for a landing.
Circle the runway below that is 2/3 full.

Let's set the instruments for the flight. Color in 4/5 of the buttons on the control panel.