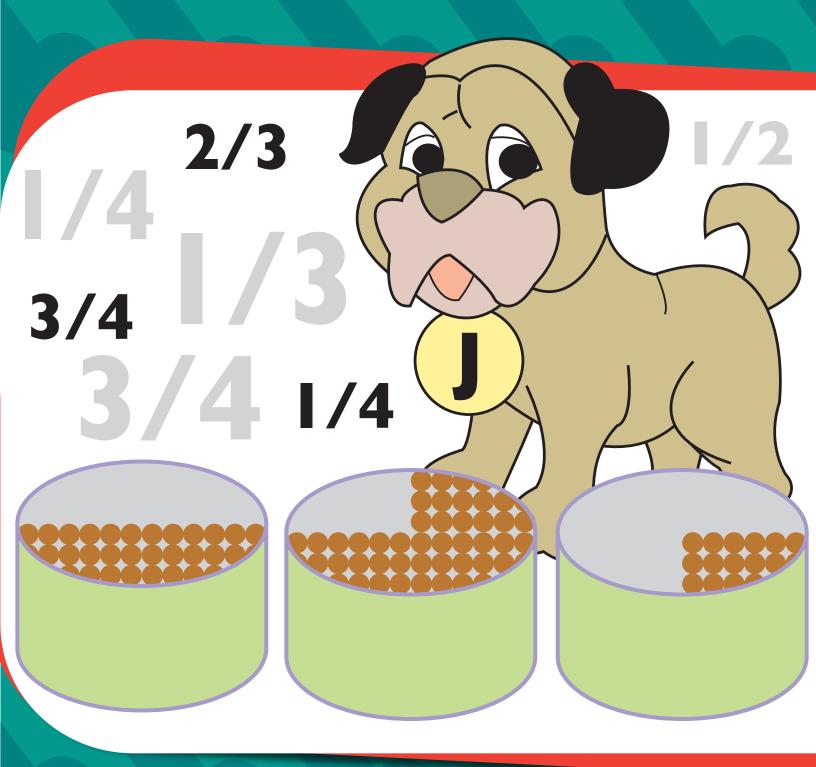

# FEED JACKS

Fill up Jack's tummy by circling just the right amount of treats below.

Feed Jack 1/4 of a bowl of food.

Pour Jack 3/4 of a glass of water.

Give Jack 2/3 of a box of dog biscuits.