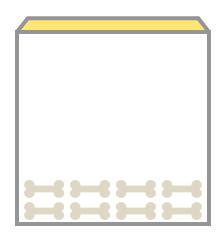

#### Fill up Fido's tummy by circling just the right amount of treats below.

Feed Fido 1/2 of a bowl of food.

Pour Fido 2/3 of a glass of water.

Give Fido 3/4 of a box of dog biscuits.