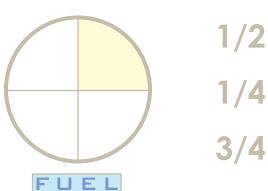

It's a tough day for flying! Cross out 1/3 of the storm clouds to make it back home safely.

Now bring the plane in for a landing.
Circle the runway below that is half full.

Let's set the instruments for the flight. Color in 2/5 of the buttons on the control panel.