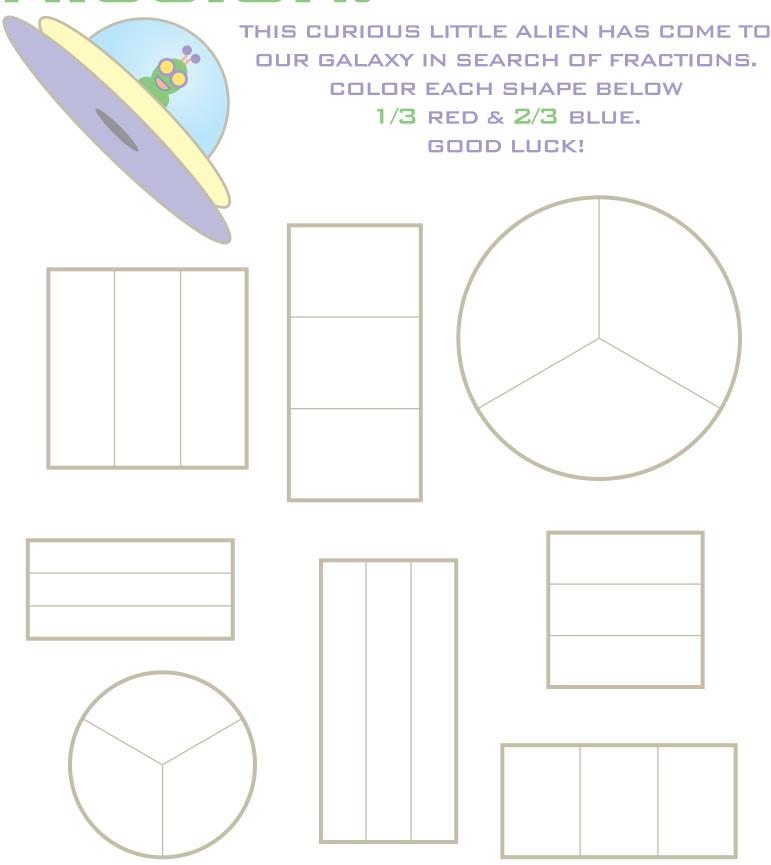

Mail Call! #4 Mail Call! #5

Certificate of Completion

Want more workbooks? Join Education.com Plus to save time and money. http://www.education.com/education-plus/

Each cookie shows a fraction: 1/2, 1/3, 2/3 or 1/4. Write the correct fraction below each piece of cookie.











Created by: education.com www.education.com/worksheets

Each cookie shows a fraction: 1/2, 1/3, 1/4 or 3/4. Write the correct fraction below each piece of cookie.







-----













\_\_\_\_\_\_





Each cookie shows a fraction: **I/2, I/3 or 3/4.**Write the correct fraction below each piece of cookie.







-----





Created by: education.com www.education.com/worksheets

Each cookie shows a fraction: 1/2, 1/3, 2/3 or 3/4. Write the correct fraction below each piece of cookie.







-----



















Let's set the instruments for the flight. Color in 1/5 of the buttons on the control panel.



It's a tough day for flying! Cross out 1/3 of the storm clouds to make it back home safely.



Now bring the plane in for a landing.
Circle the runway below that is half full.





Let's set the instruments for the flight. Color in 2/5 of the buttons on the control panel.



It's a tough day for flying! Cross out 2/3 of the storm clouds to make it back home safely.



Now bring the plane in for a landing.
Circle the runway below that is 1/3 full.













Let's set the instruments for the flight. Color in 3/5 of the buttons on the control panel.



It's a tough day for flying! Cross out 5/6 of the storm clouds to make it back home safely.



Now bring the plane in for a landing.
Cir