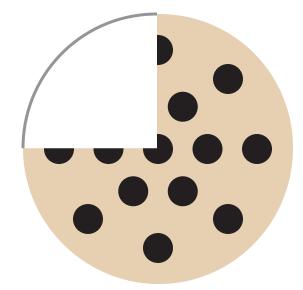

Created by: education.com www.education.com/worksheets

Each cookie shows a fraction: 1/2, 1/3, 1/4 or 3/4. Write the correct fraction below each piece of cookie.

-----

\_\_\_\_\_\_

Each cookie shows a fraction: **I/2, I/3 or 3/4.**Write the correct fraction below each piece of cookie.