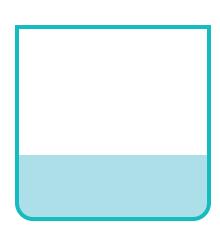

It's a tough day for flying! Cross out 2/3 of the storm clouds to make it back home safely.

Now bring the plane in for a landing.
Circle the runway below that is 1/3 full.

Let's set the instruments for the flight. Color in 3/5 of the buttons on the control panel.