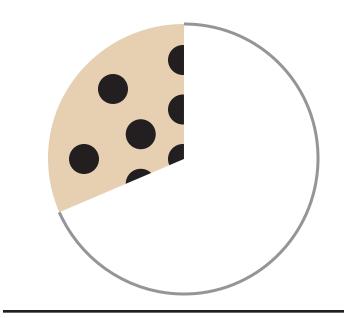

Certificate of Completion

Want more workbooks? Join Education.com Plus to save time and money. http://www.education.com/education-plus/

Each cookie shows a fraction: 1/2, 1/3, 2/3 or 1/4. Write the correct fraction below each piece of cookie.