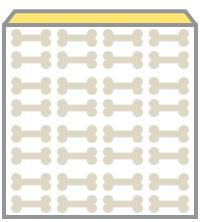

## Fill up Cody's tummy by circling just the right amount of treats below.

Feed Cody 3/4 of a bowl of food.

Pour Cody 1/4 of a glass of water.

Give Cody 1/2 of a box of dog biscuits.