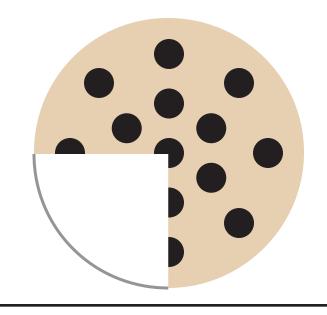

Created by: education.com www.education.com/worksheets

Each cookie shows a fraction: 1/2, 1/3, 1/4 or 3/4. Write the correct fraction below each piece of cookie.

-----

\_\_\_\_\_\_

Each cookie shows a fraction: **I/2, I/3 or 3/4.**Write the correct fraction below each piece of cookie.