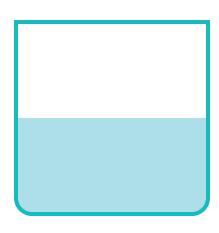

It's a tough day for flying! Cross out 2/3 of the storm clouds to make it back home safely.

Now bring the plane in for a landing.
Circle the runway below that is 1/3 full.

Let's set the instruments for the flight. Color in 3/5 of the buttons on the control panel.