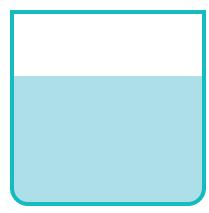

It's a tough day for flying! Cross out 5/6 of the storm clouds to make it back home safely.

Now bring the plane in for a landing.
Circle the runway below that is 3/4 full.

REX THE ROBOT is ready to blast off for home! Power up his equipment by coloring in the correct fractions using the key below.