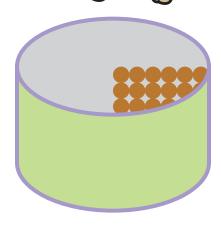

It's a tough day for flying! Cross out 1/6 of the storm clouds to make it back home safely.

Now bring the plane in for a landing.
Circle the runway below that is 1/4 full.

Let's set the instruments for the flight. Color in 1/5 of the buttons on the control panel.