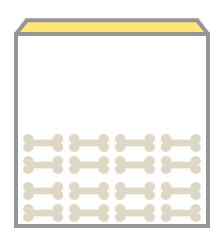

# FEED JACKS

Fill up Jack's tummy by circling just the right amount of treats below.

Feed Jack 1/4 of a bowl of food.

Pour Jack 3/4 of a glass of water.

Give Jack 2/3 of a box of dog biscuits.