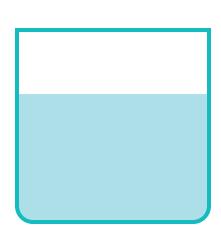

It's a tough day for flying! Cross out 2/3 of the storm clouds to make it back home safely.

Now bring the plane in for a landing.
Circle the runway below that is 1/3 full.

Let's set the instruments for the flight. Color in 3/5 of the buttons on the control panel.