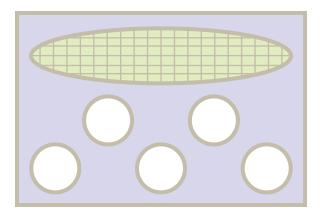

-----

Created by: education.com www.education.com/worksheets

Each cookie shows a fraction: 1/2, 1/3, 2/3 or 3/4. Write the correct fraction below each piece of cookie.

-----

Let's set the instruments for the flight. Color in 1/5 of the buttons on the control panel.

It's a tough day for flying! Cross out 1/3 of the storm clouds to make it back home safely.

Now bring the plane in for a landing.
Circle the runway below that is half full.

Let's set the instruments for the flight. Color in 2/5 of the buttons on the control panel.