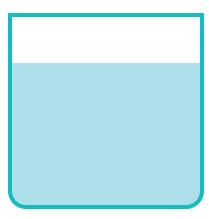

It's a tough day for flying! Cross out 1/3 of the storm clouds to make it back home safely.

Now bring the plane in for a landing.
Circle the runway below that is half full.

Let's set the instruments for the flight. Color in 2/5 of the buttons on the control panel.