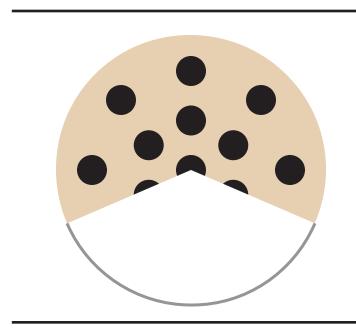

Certificate of Completion

Want more workbooks? Join Education.com Plus to save time and money. http://www.education.com/education-plus/

Each cookie shows a fraction: 1/2, 1/3, 2/3 or 1/4. Write the correct fraction below each piece of cookie.