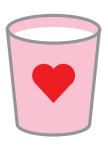

Created by: education.com www.education.com/worksheets

Each cookie shows a fraction: 1/2, 1/3, 1/4 or 3/4. Write the correct fraction below each piece of cookie.

-----

\_\_\_\_\_\_

Each cookie shows a fraction: **I/2, I/3 or 3/4.**Write the correct fraction below each piece of cookie.