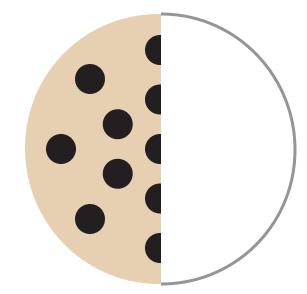

# FEED JACKS

Fill up Jack's tummy by circling just the right amount of treats below.

Feed Jack 1/4 of a bowl of food.

Pour Jack 3/4 of a glass of water.

Give Jack 2/3 of a box of dog biscuits.