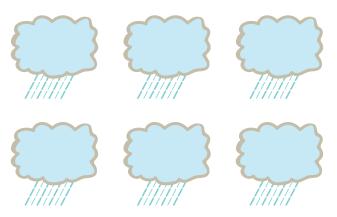

It's a tough day for flying! Cross out 2/3 of the storm clouds to make it back home safely.

Now bring the plane in for a landing.
Circle the runway below that is 1/3 full.

Let's set the instruments for the flight. Color in 3/5 of the buttons on the control panel.