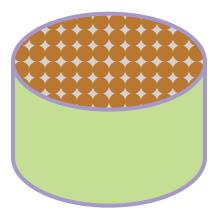

Certificate of Completion

Want more workbooks? Join Education.com Plus to save time and money. http://www.education.com/education-plus/

Each cookie shows a fraction: 1/2, 1/3, 2/3 or 1/4. Write the correct fraction below each piece of cookie.

Created by: education.com www.education.com/worksheets

Each cookie shows a fraction: 1/2, 1/3, 1/4 or 3/4. Write the correct fraction below each piece of cookie.

-----

\_\_\_\_\_\_

Each cookie shows a fraction: **I/2, I/3 or 3/4.**Write the correct fraction below each piece of cookie.

-----

Created by: education.com www.education.com/worksheets

Each cookie shows a fraction: 1/2, 1/3, 2/3 or 3/4. Write the correct fraction below each piece of cookie.

-----

Let's set the instruments for the flight. Color in 1/5 of the buttons on the control panel.