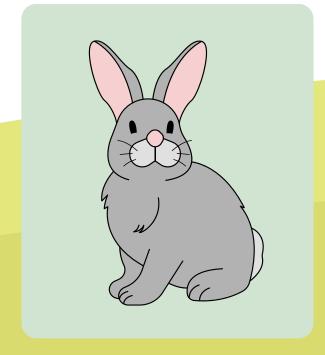

Windy



Rainbow



Lightning







# PLACE THE ALPHABETS IN RIGHT PLACE



# PLACE THE ALPHABETS IN RIGHT PLACE







### BEGINNING SOUNDS



### BEGINNING SOUNDS



## Cut and Paste objects with their beginning sound letters



# Cut and Paste objects with their beginning sound letters







#### Count the apples and place the right number sticker in given space



#### Count the apples and place the right number sticker in given space



**\*** 





### MY SHAPES

Triangle

Square

Rectangle

Pentagon

Circle

### Cut out these shapes and paste on the relevant one



#### Cut out these shapes and paste on the relevant one



## I KNOW COLORS



**X** 



## I CAN DRAW LINES







### I CAN DRAW LINES















# Big And Small











#### **}<----**

# Big And Small





















|   | 2 | 3 |
|---|---|---|
| 4 | 5 | 6 |