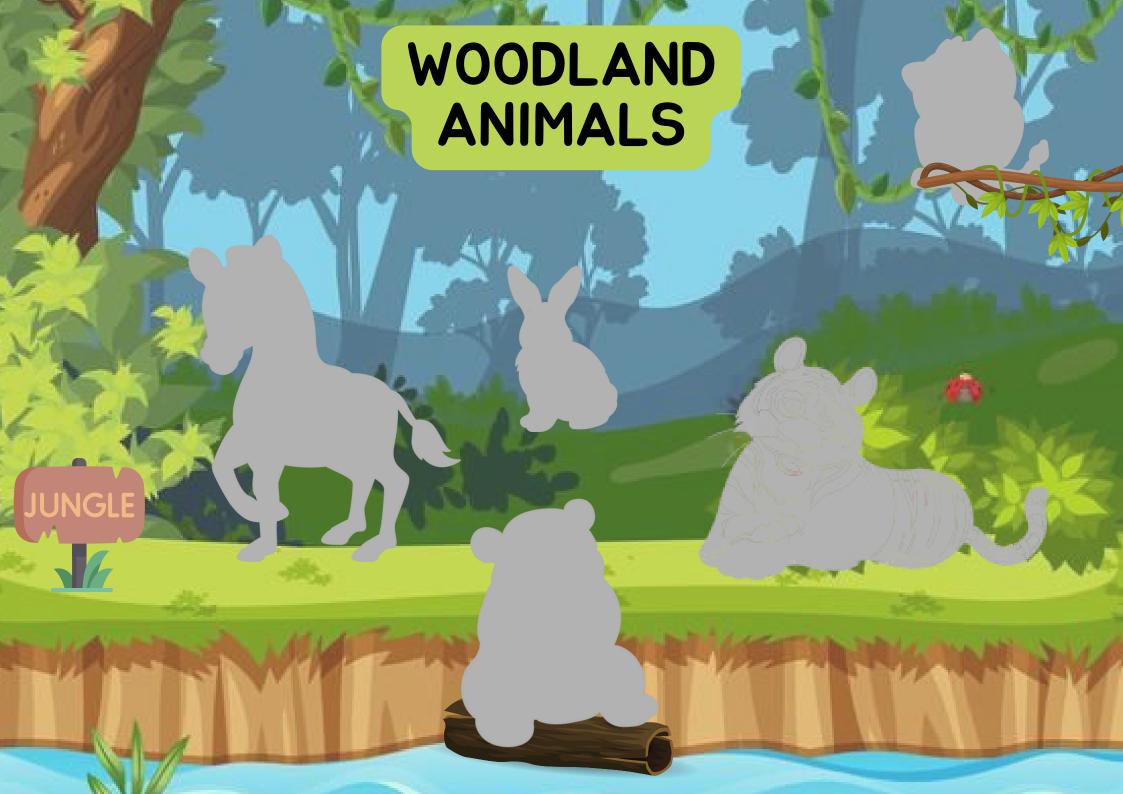

## Solar System



Saturn



## Solar System

Saturn





### WEATHERS



Tornado





Windy



Rainbow



Lightning







# PLACE THE ALPHABETS IN RIGHT PLACE



# PLACE THE ALPHABETS IN RIGHT PLACE







### BEGINNING SOUNDS



### BEGINNING SOUNDS



## Cut and Paste objects with their beginning sound letters



# Cut and Paste objects with their beginning sound letters







#### Count the apples and place the right number sticker in given space



#### Count the apples and place the right number sticker in given space



**\*** 





### MY SHAPES

Triangle

Square

Rectangle

Pentagon

Circle

### Cut out these shapes and paste on the relevant one



#### Cut out these shapes and paste on the relevant one



## I KNOW COLORS



**X**