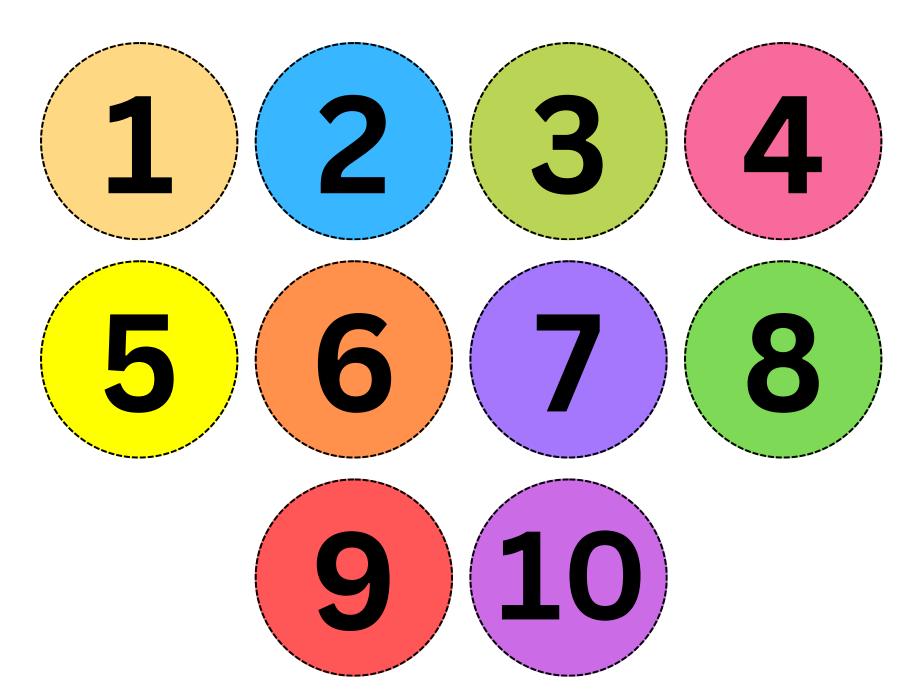

#### Count the apples and place the right number sticker in given space

#### Count the apples and place the right number sticker in given space

**\*** 