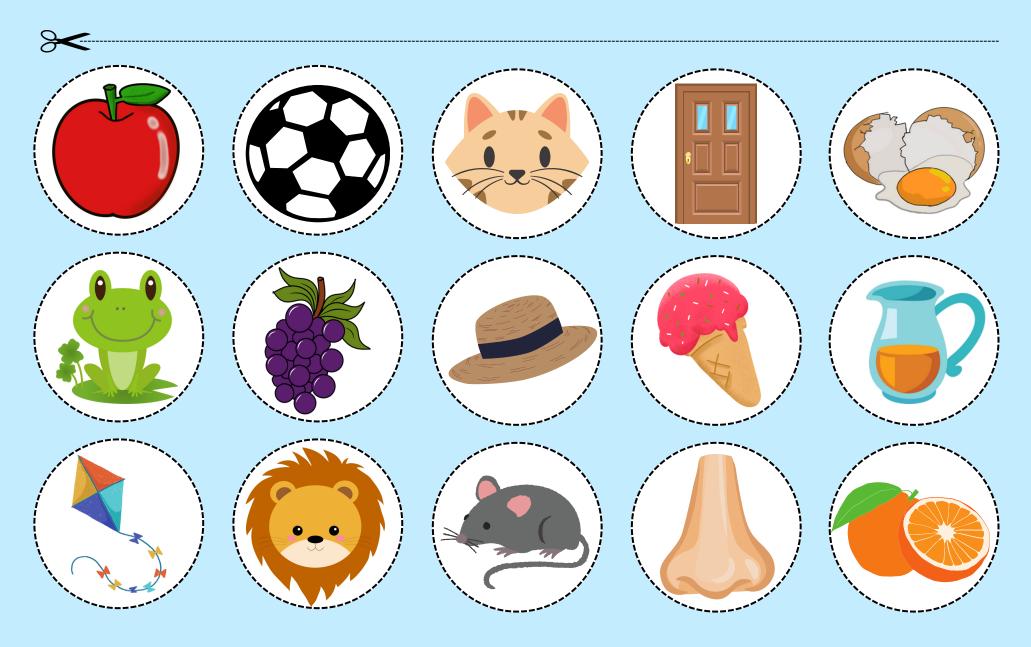

## Cut and Paste objects with their beginning sound letters

# Cut and Paste objects with their beginning sound letters