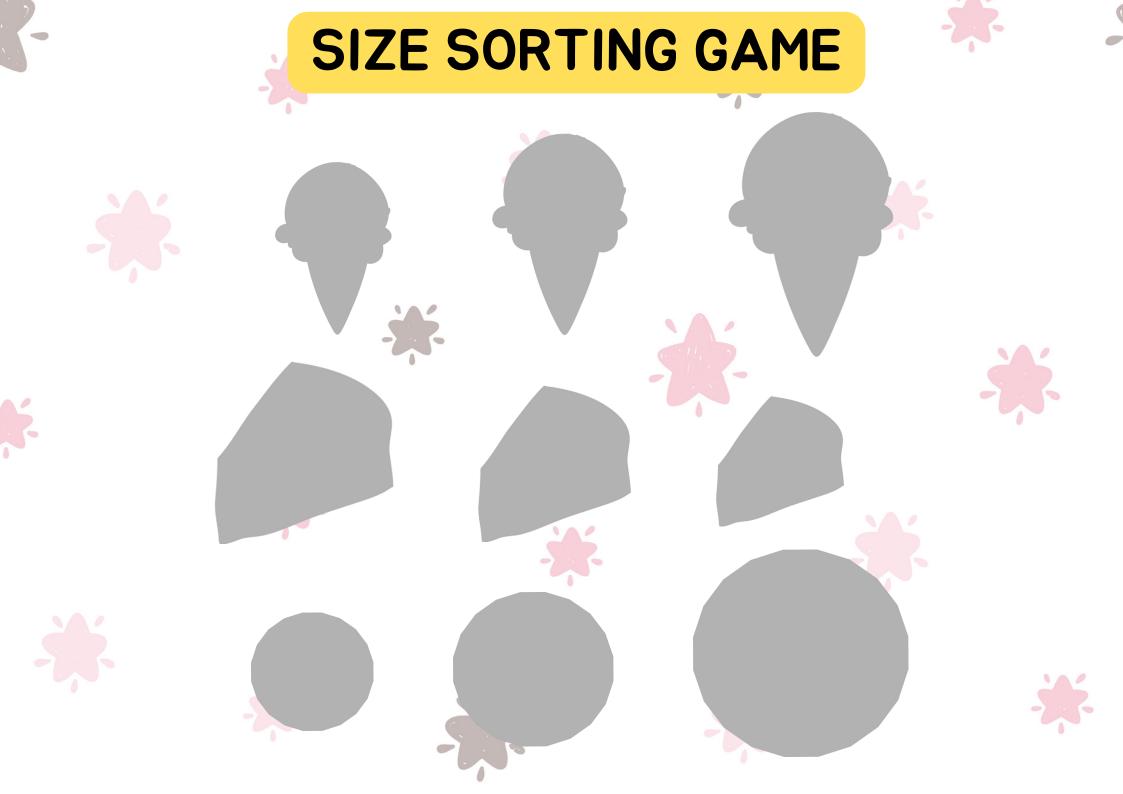

m



Saturn



## Solar System

Saturn





### WEATHERS



Tornado





Windy



Rainbow



Lightning







# PLACE THE ALPHABETS IN RIGHT PLACE



# PLACE THE ALPHABETS IN RIGHT PLACE







### BEGINNING SOUNDS



### BEGINNING SOUNDS



## Cut and Paste objects with their beginning sound letters



# Cut and Paste objects with their beginning sound letters







#### Count the apples and place the right number sticker in given space



#### Count the apples and place the right number sticker in given space



**\*** 





### MY SHAPES

Triangle

Square

Rectangle

Pentagon

Circle

### Cut out these shapes and paste on the relevant one



#### Cut out these shapes and paste on the relevant one



## I KNOW COLORS



**X** 



## I CAN DRAW LINES







### I CAN DRAW LINES















# Big And Small











#### **}<----**

# Big And Small





















|   | 2 | 3 |
|---|---|---|
| 4 | 5 | 6 |