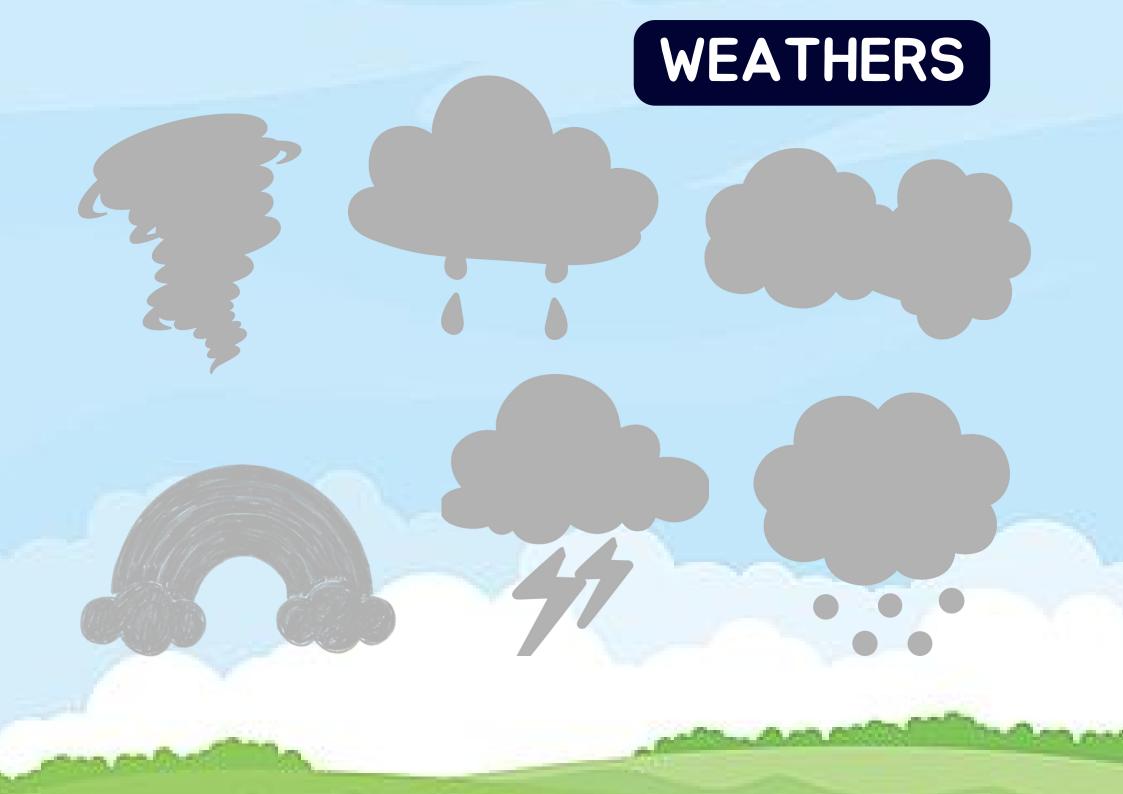

## Solar System



Saturn



## Solar System

Saturn





### WEATHERS



Tornado





Windy



Rainbow



Lightning







# PLACE THE ALPHABETS IN RIGHT PLACE



# PLACE THE ALPHABETS IN RIGHT PLACE







### BEGINNING SOUNDS



### BEGINNING SOUNDS



## Cut and Paste objects with their beginning sound letters



# Cut and Paste objects with their beginning sound letters







#### Count the apples and place the right number sticker in given space



#### Count the apples and place the right number sticker in given space



**\*** 





### MY SHAPES

Triangle

Square

Rectangle

Pentagon

Circle

### Cut out these shapes and paste on the relevant one



#### Cut out these shapes and paste on the relevant one



## I KNOW COLORS



**X** 



## I CAN DRAW LINES







### I CAN DRAW LINES















# Big And Small











#### **}<----**

# Big And Small





















|   | 2 | 3 |
|---|