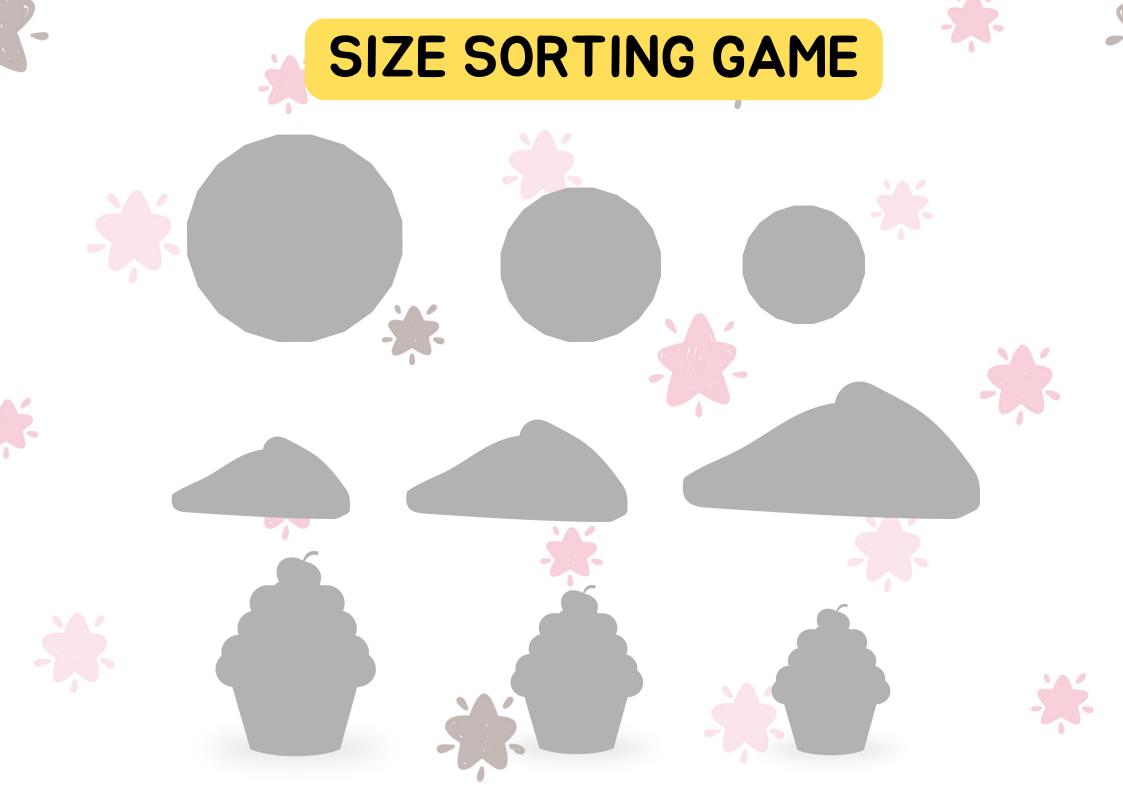

Saturn



## Solar System

Saturn





### WEATHERS



Tornado





Windy



Rainbow



Lightning







# PLACE THE ALPHABETS IN RIGHT PLACE



# PLACE THE ALPHABETS IN RIGHT PLACE







### BEGINNING SOUNDS



### BEGINNING SOUNDS



## Cut and Paste objects with their beginning sound letters



# Cut and Paste objects with their beginning sound letters







#### Count the apples and place the right number sticker in given space



#### Count the apples and place the right number sticker in given space



**\*** 





### MY SHAPES

Triangle

Square

Rectangle

Pentagon

Circle

### Cut out these shapes and paste on the relevant one



#### Cut out these shapes and paste on the relevant one



## I KNOW COLORS



**X** 



## I CAN DRAW LINES







### I CAN DRAW LINES















# Big And Small











#### **}<----**

# Big And Small





















|   | 2 | 3 |
|---|---|---|
| 4 | 5 | 6 |