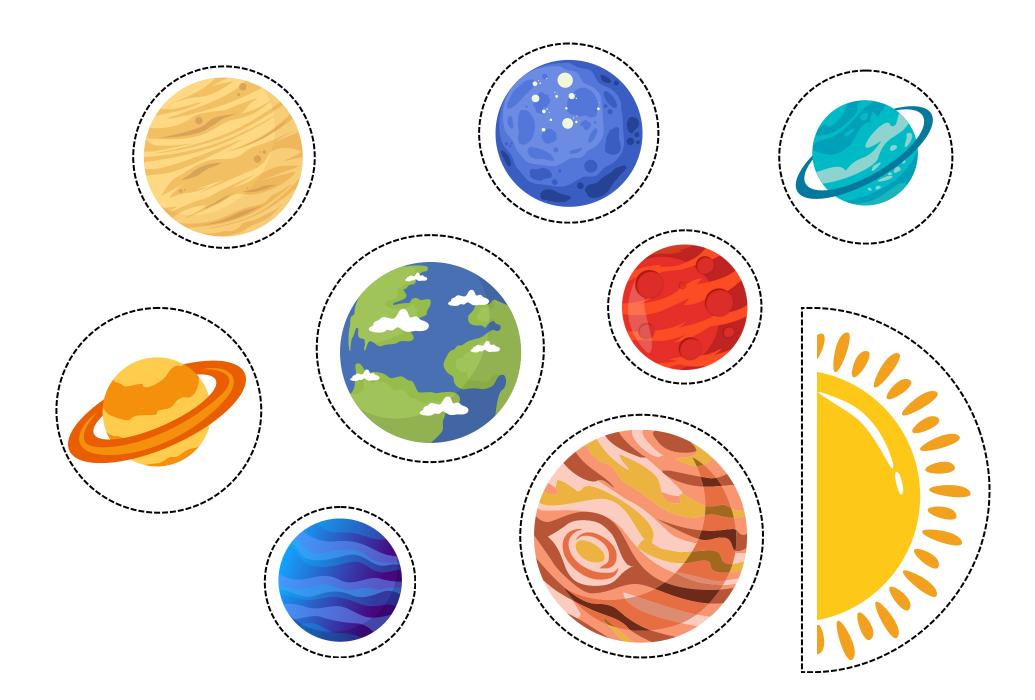

## Solar System



Saturn



## Solar System

Saturn





### WEATHERS



Tornado





Windy



Rainbow



Lightning







# PLACE THE ALPHABETS IN RIGHT PLACE



# PLACE THE ALPHABETS IN RIGHT PLACE







### BEGINNING SOUNDS



### BEGINNING SOUNDS



## Cut and Paste objects with their beginning sound letters



# Cut and Paste objects with their beginning sound letters







#### Count the apples and place the right number sticker in given space



#### Count the apples and place the right number sticker in given space



**\*** 





### MY SHAPES

Triangle

Square

Rectangle

Pentagon

Circle

### Cut out these shapes and paste on the relevant one



#### Cut out these shapes and paste on the relevant one



## I KNOW COLORS



**X** 



## I CAN DRAW LINES







### I CAN DRAW LINES















# Big And Small











#### **}<