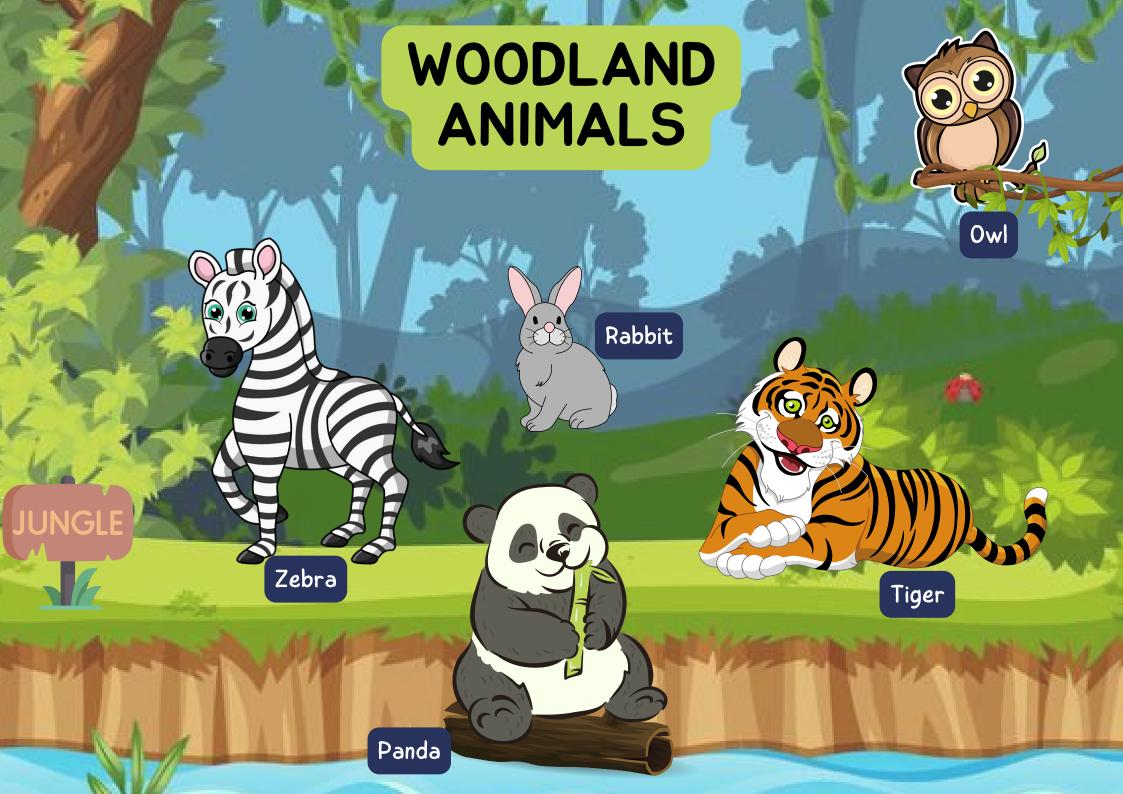

## Solar System



Saturn



## Solar System

Saturn





### WEATHERS



Tornado





Windy



Rainbow



Lightning







# PLACE THE ALPHABETS IN RIGHT PLACE



# PLACE THE ALPHABETS IN RIGHT PLACE







### BEGINNING SOUNDS



### BEGINNING SOUNDS



## Cut and Paste objects with their beginning sound letters



# Cut and Paste objects with their beginning sound letters







#### Count the apples and place the right number sticker in given space



#### Count the apples and place the right number sticker in given space



**\*** 





### MY SHAPES

Triangle

Square

Rectangle

Pentagon

Circle

### Cut out these shapes and paste on the relevant one



#### Cut out these shapes and paste on the relevant one



## I KNOW COLORS



**X