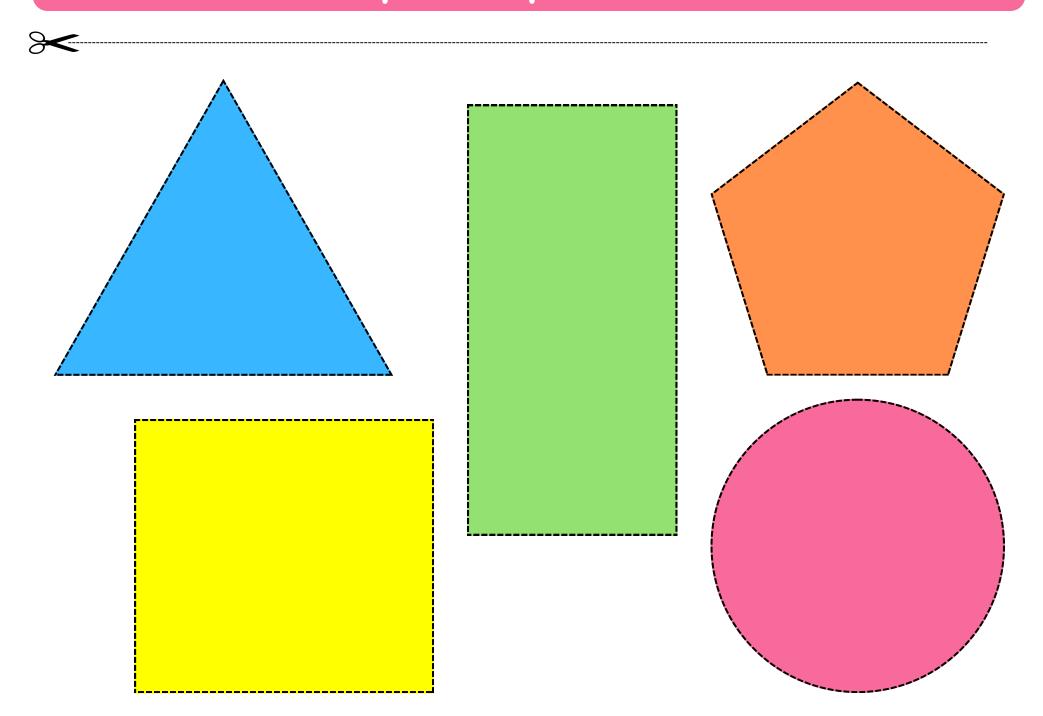

### MY SHAPES

Triangle

Square

Rectangle

Pentagon

Circle

### Cut out these shapes and paste on the relevant one

#### Cut out these shapes and paste on the relevant one