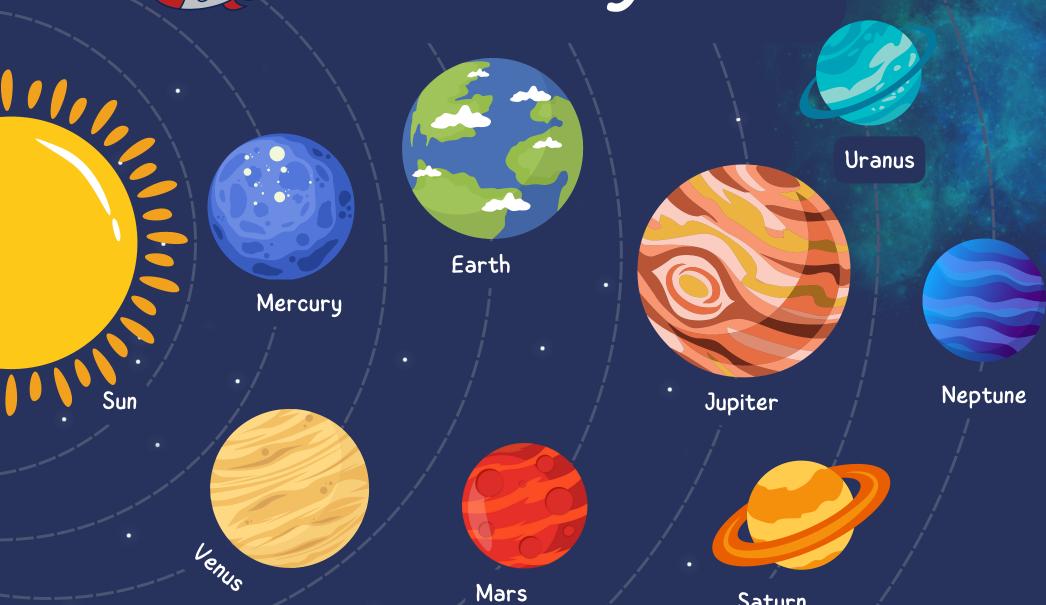

## Solar System



Saturn



## Solar System

Saturn





### WEATHERS



Tornado





Windy



Rainbow



Lightning







# PLACE THE ALPHABETS IN RIGHT PLACE



# PLACE THE ALPHABETS IN RIGHT PLACE







### BEGINNING SOUNDS



### BEGINNING SOUNDS



## Cut and Paste objects with their beginning sound letters



# Cut and Paste objects with their beginning sound letters







#### Count the apples and place the right number sticker in given space



#### Count the apples and place the right number sticker in given space



**\*** 





### MY SHAPES

Triangle

Square

Rectangle

Pentagon

Circle

### Cut out these shapes and paste on the relevant one



#### Cut out these shapes and paste on the relevant one



## I KNOW COLORS



**X** 



## I CAN DRAW LINES







### I CAN DRAW LINES