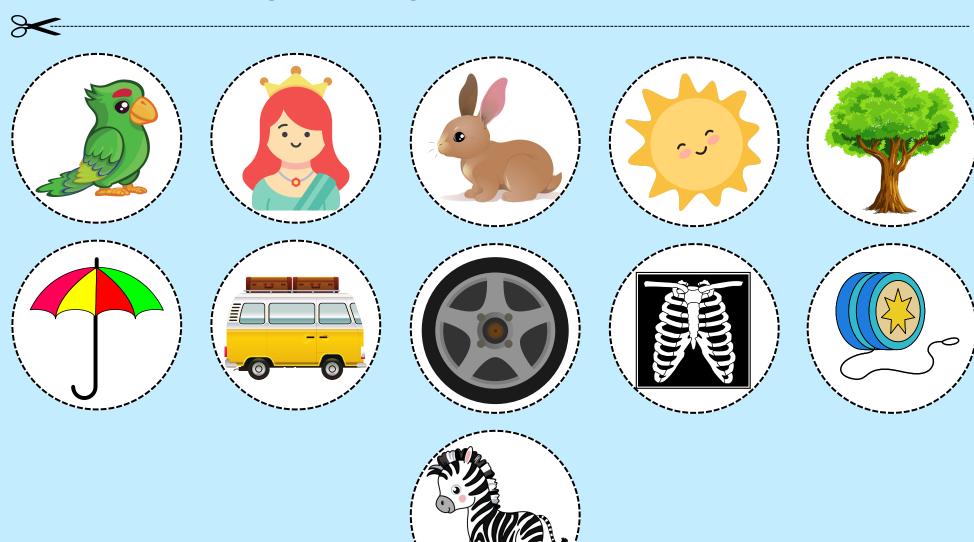

## Cut and Paste objects with their beginning sound letters

# Cut and Paste objects with their beginning sound letters