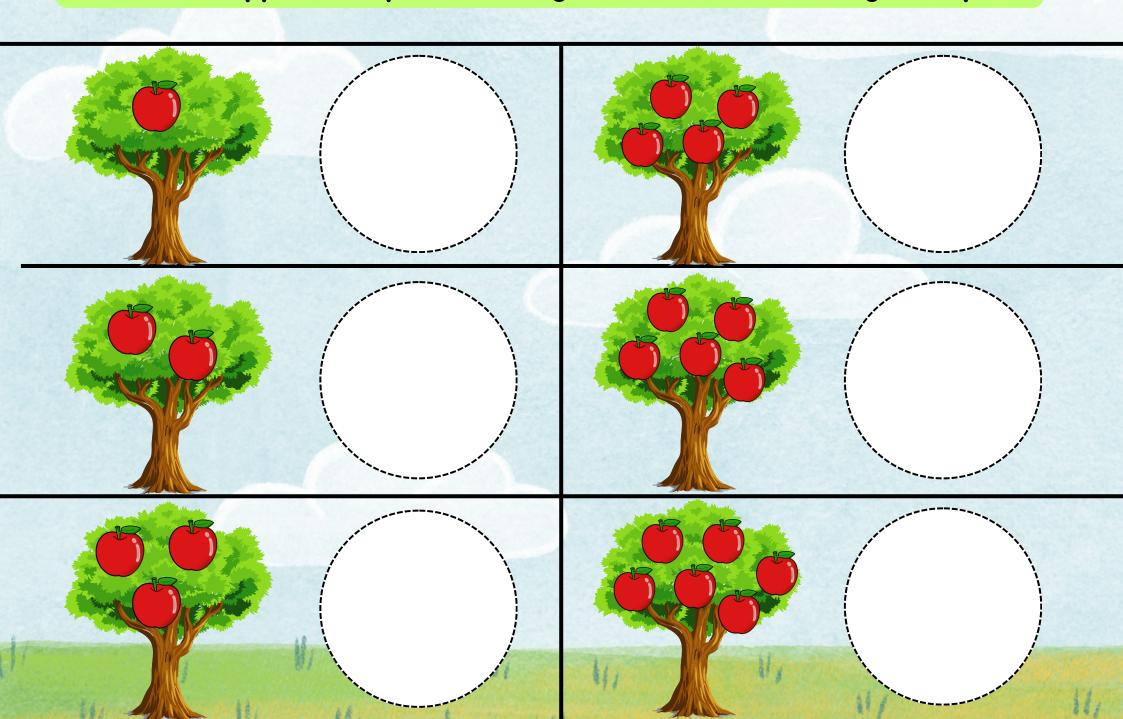

#### Count the apples and place the right number sticker in given space

#### Count the apples and place the right number sticker in given space

**\*** 