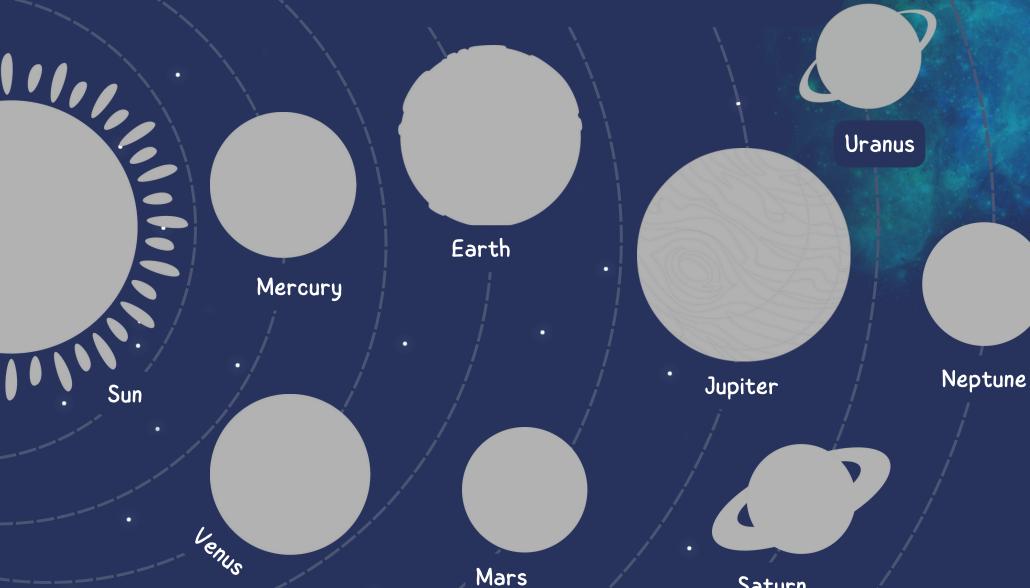

## Solar System



Saturn



## Solar System

Saturn





### WEATHERS



Tornado





Windy



Rainbow



Lightning







# PLACE THE ALPHABETS IN RIGHT PLACE



# PLACE THE ALPHABETS IN RIGHT PLACE







### BEGINNING SOUNDS



### BEGINNING SOUNDS



## Cut and Paste objects with their beginning sound letters



# Cut and Paste objects with their beginning sound letters







#### Count the apples and place the right number sticker in given space



#### Count the apples and place the right number sticker in given space



**\*** 





### MY SHAPES

Triangle

Square

Rectangle

Pentagon

Circle

### Cut out these shapes and paste on the relevant one



#### Cut out these shapes and paste on the relevant one



## I KNOW COLORS



**X** 



## I CAN DRAW LINES







### I CAN DRAW LINES















# Big And Small











#### **