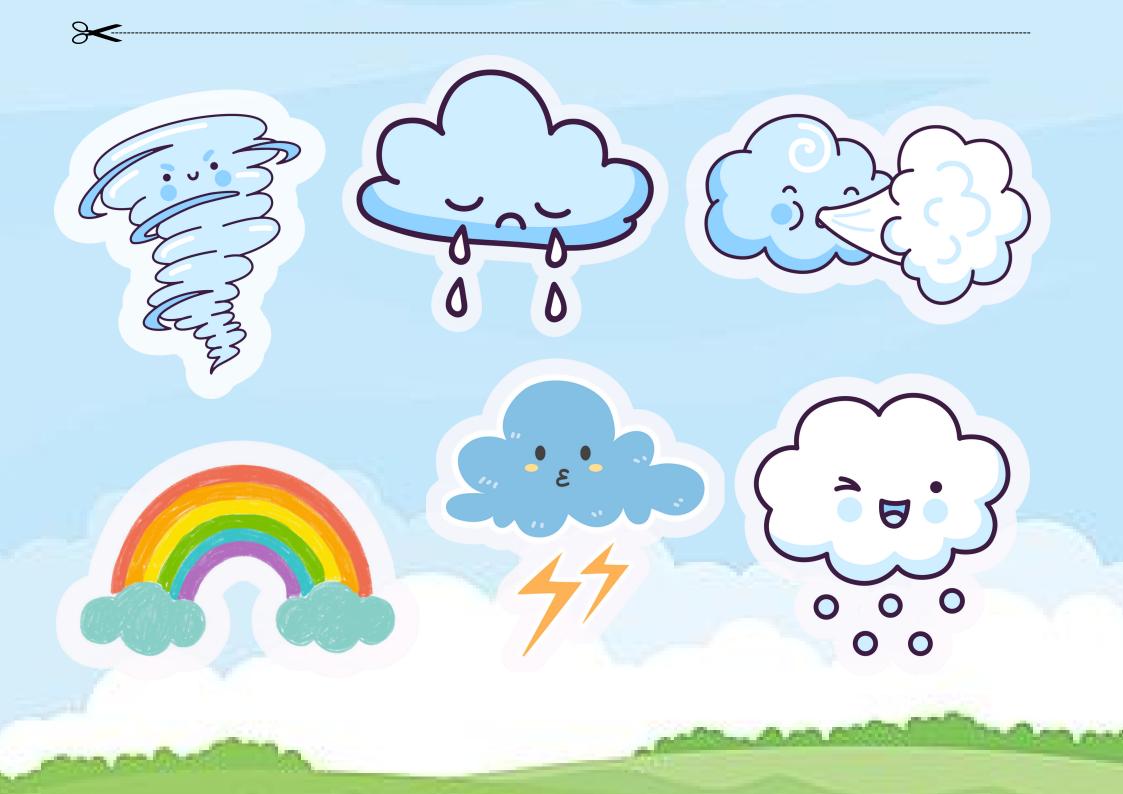

## Solar System



Saturn



## Solar System

Saturn





### WEATHERS



Tornado





Windy



Rainbow



Lightning







# PLACE THE ALPHABETS IN RIGHT PLACE



# PLACE THE ALPHABETS IN RIGHT PLACE







### BEGINNING SOUNDS



### BEGINNING SOUNDS



## Cut and Paste objects with their beginning sound letters



# Cut and Paste objects with their beginning sound letters







#### Count the apples and place the right number sticker in given space



#### Count the apples and place the right number sticker in given space



**\*** 





### MY SHAPES

Triangle

Square

Rectangle

Pentagon

Circle

### Cut out these shapes and paste on the relevant one



#### Cut out these shapes and paste on the relevant one



## I KNOW COLORS



**X** 



## I CAN DRAW LINES







### I CAN DRAW LINES















# Big And Small











#### **}<----**

# Big And Small





















|   | 2 | 3 |
|---|--