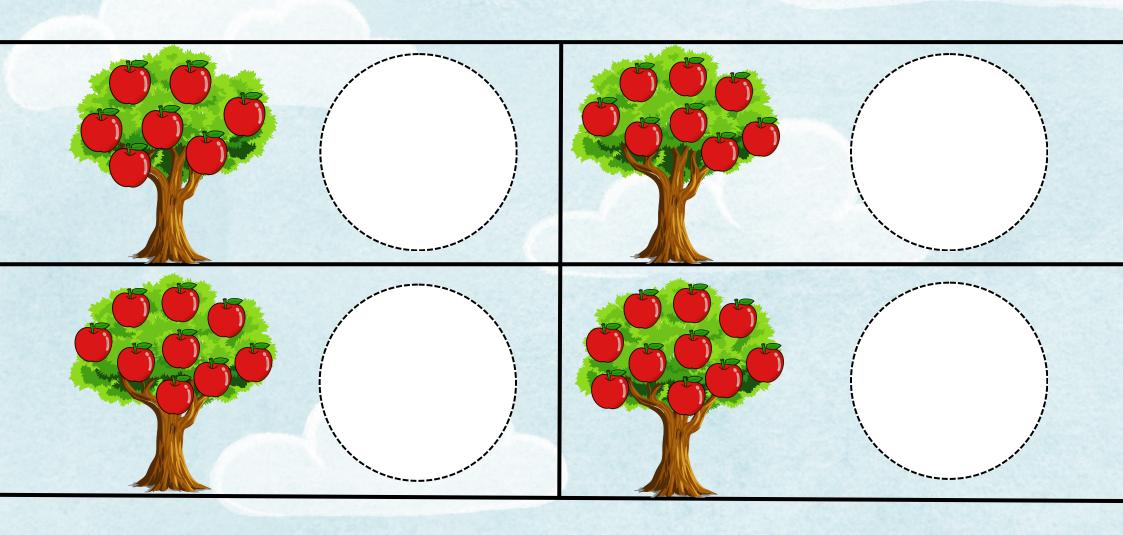

#### Count the apples and place the right number sticker in given space

#### Count the apples and place the right number sticker in given space

**\*** 