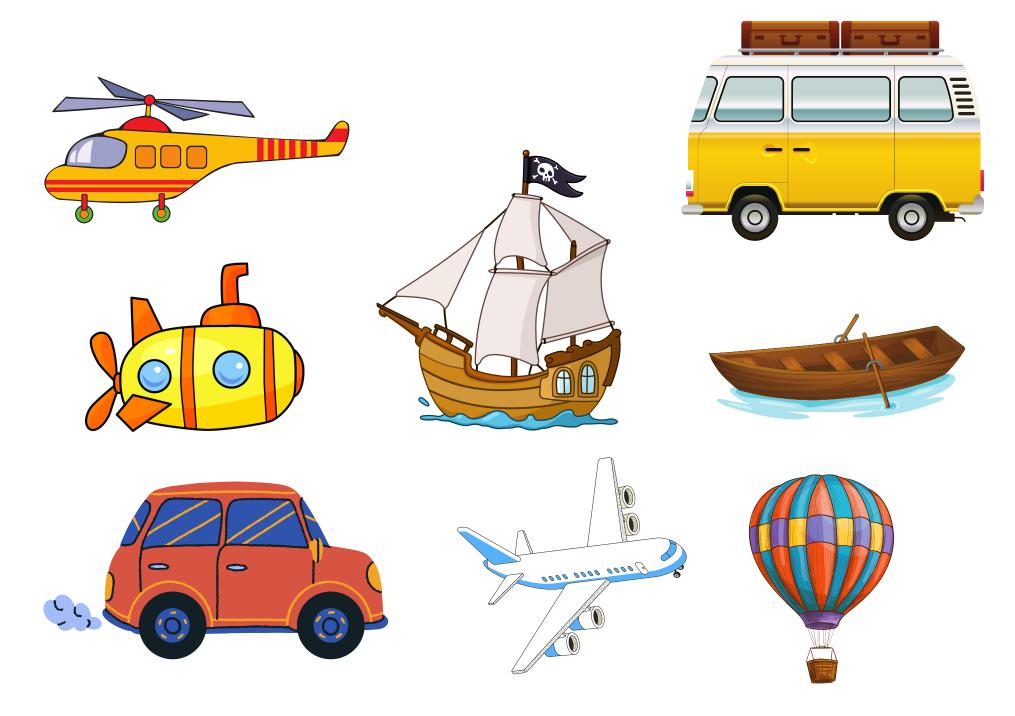

## Cut and Paste objects with their beginning sound letters

# Cut and Paste objects with their beginning sound letters