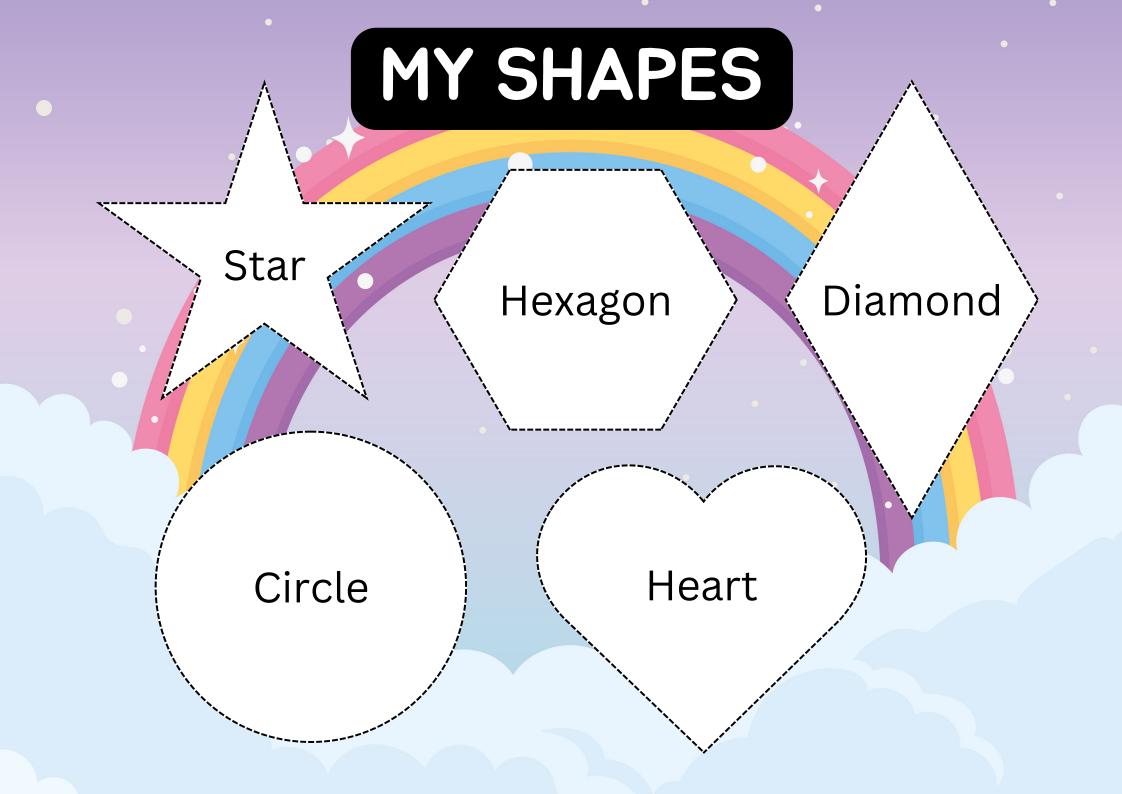

## Solar System



Saturn



## Solar System

Saturn





### WEATHERS



Tornado





Windy



Rainbow



Lightning







# PLACE THE ALPHABETS IN RIGHT PLACE



# PLACE THE ALPHABETS IN RIGHT PLACE







### BEGINNING SOUNDS



### BEGINNING SOUNDS



## Cut and Paste objects with their beginning sound letters



# Cut and Paste objects with their beginning sound letters







#### Count the apples and place the right number sticker in given space



#### Count the apples and place the right number sticker in given space



**\*** 





### MY SHAPES

Triangle

Square

Rectangle

Pentagon

Circle

### Cut out these shapes and paste on the relevant one



#### Cut out these shapes and paste on the relevant one



## I KNOW COLORS



**X** 



## I CAN DRAW LINES







### I CAN DRAW LINES















# Big And Small











#### **}<----**

# Big And Small





















|   | 2 | 3 |
|---|---|---|
| 4 | 5 | 6 |