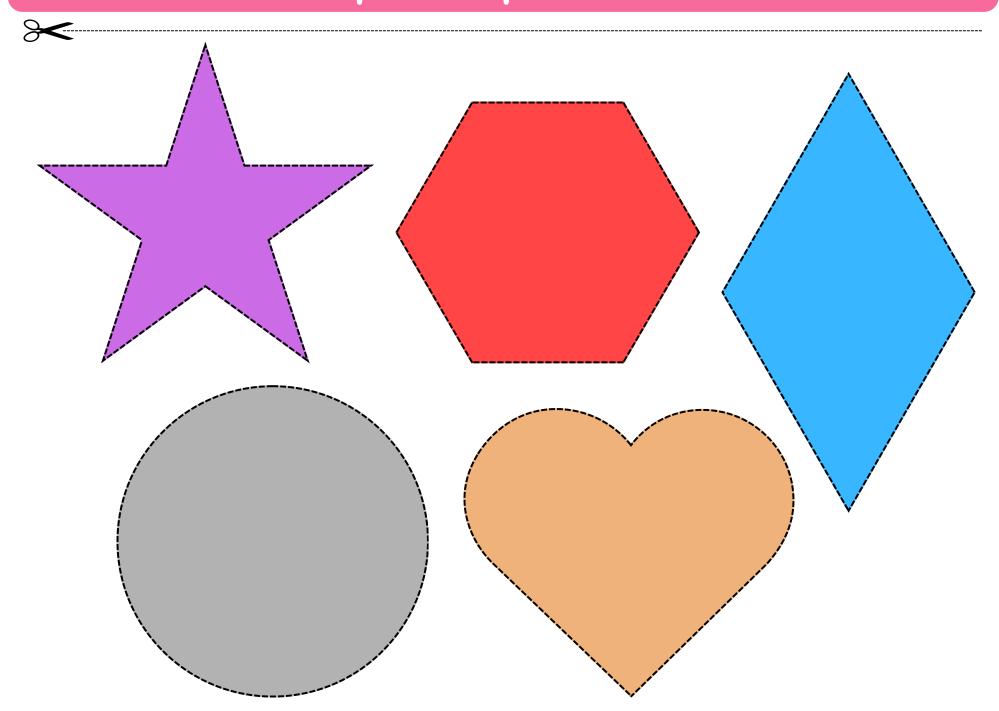

### Cut out these shapes and paste on the relevant one

#### Cut out these shapes and paste on the relevant one