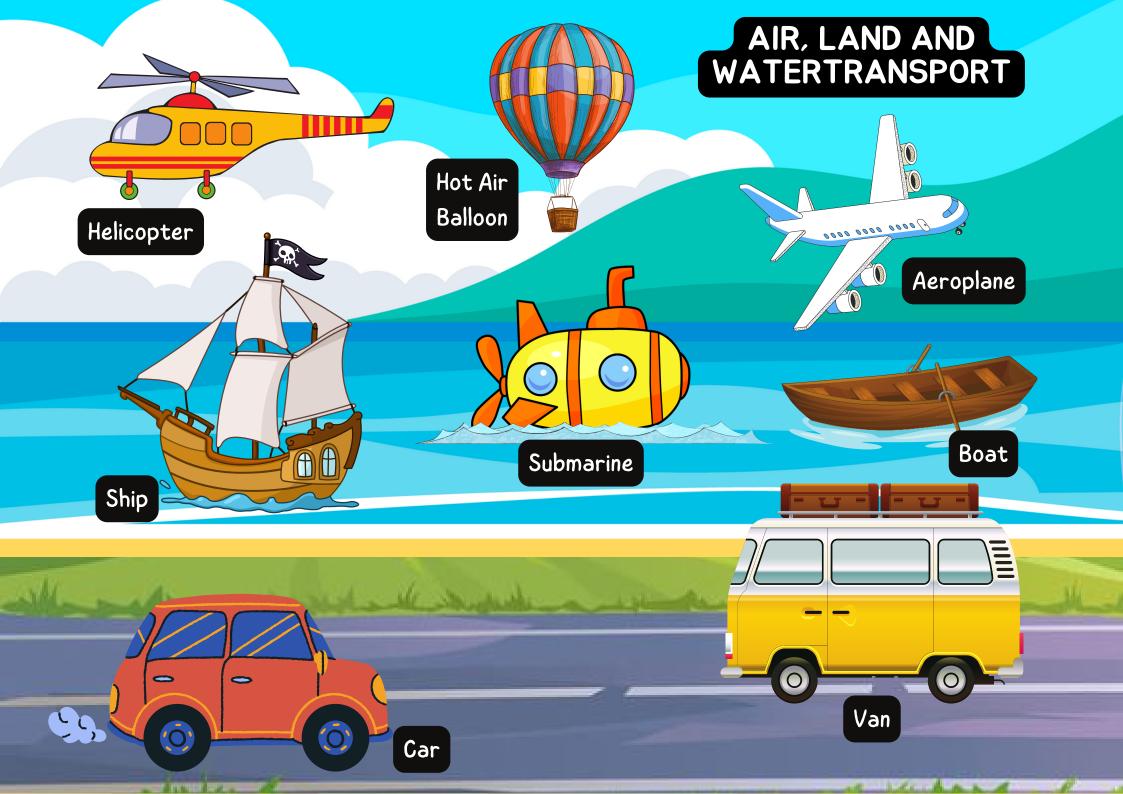

## Solar System



Saturn



## Solar System

Saturn





### WEATHERS



Tornado





Windy



Rainbow



Lightning







# PLACE THE ALPHABETS IN RIGHT PLACE



# PLACE THE ALPHABETS IN RIGHT PLACE







### BEGINNING SOUNDS



### BEGINNING SOUNDS



## Cut and Paste objects with their beginning sound letters



# Cut and Paste objects with their beginning sound letters







#### Count the apples and place the right number sticker in given space



#### Count the apples and place the right number sticker in given space



**\*** 





### MY SHAPES

Triangle

Square

Rectangle

Pentagon

Circle

### Cut out these shapes and paste on the relevant one



#### Cut out these shapes and paste on the relevant one



## I KNOW COLORS



**X** 



## I CAN DRAW LINES







### I