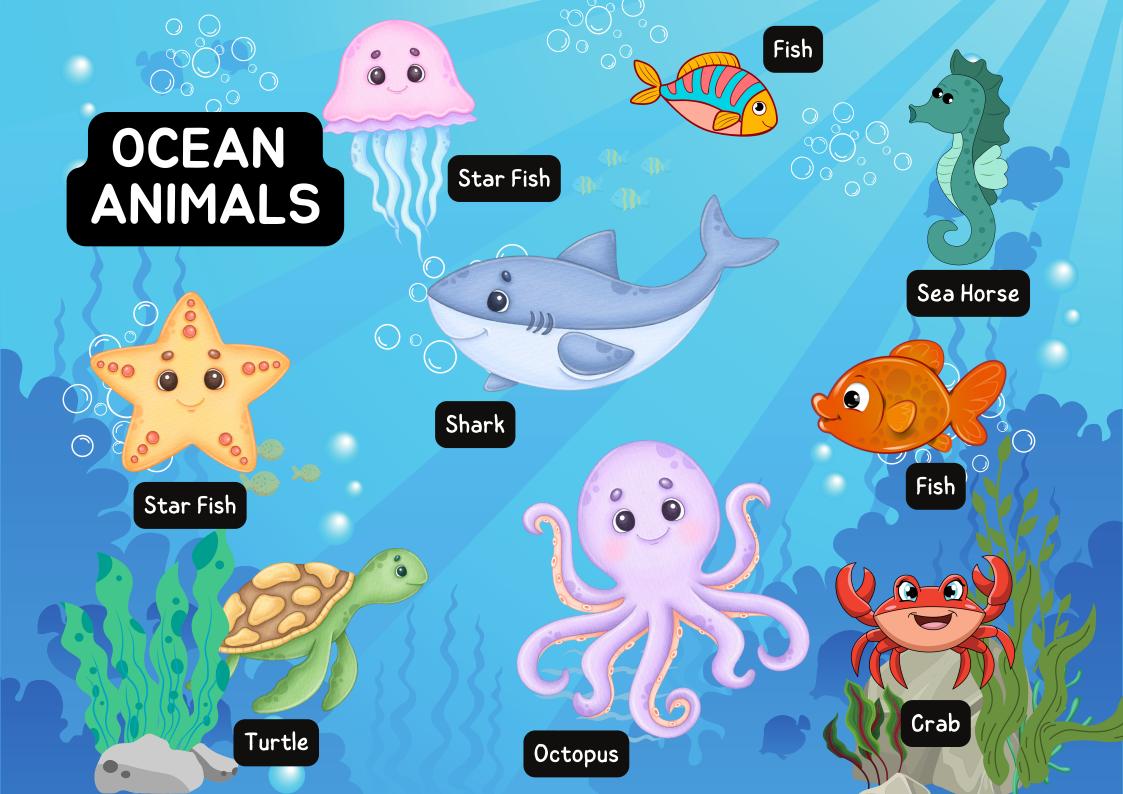

## Solar System



Saturn



## Solar System

Saturn





### WEATHERS



Tornado





Windy



Rainbow



Lightning







# PLACE THE ALPHABETS IN RIGHT PLACE



# PLACE THE ALPHABETS IN RIGHT PLACE







### BEGINNING SOUNDS



### BEGINNING SOUNDS



## Cut and Paste objects with their beginning sound letters



# Cut and Paste objects with their beginning sound letters







#### Count the apples and place the right number sticker in given space



#### Count the apples and place the right number sticker in given space



**\*** 





### MY SHAPES

Triangle

Square

Rectangle

Pentagon

Circle

### Cut out these shapes and paste on the relevant one



#### Cut out these shapes and paste on the relevant one



## I KNOW COLORS