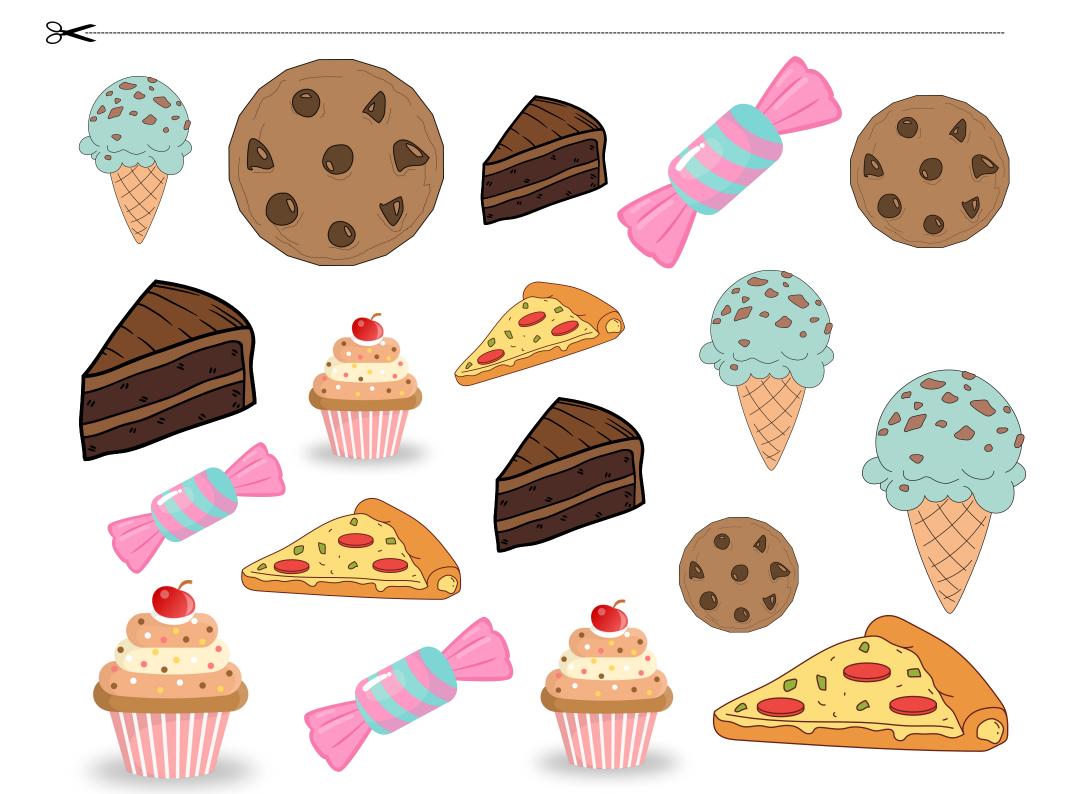

### Cut out these shapes and paste on the relevant one

#### Cut out these shapes and paste on the relevant one