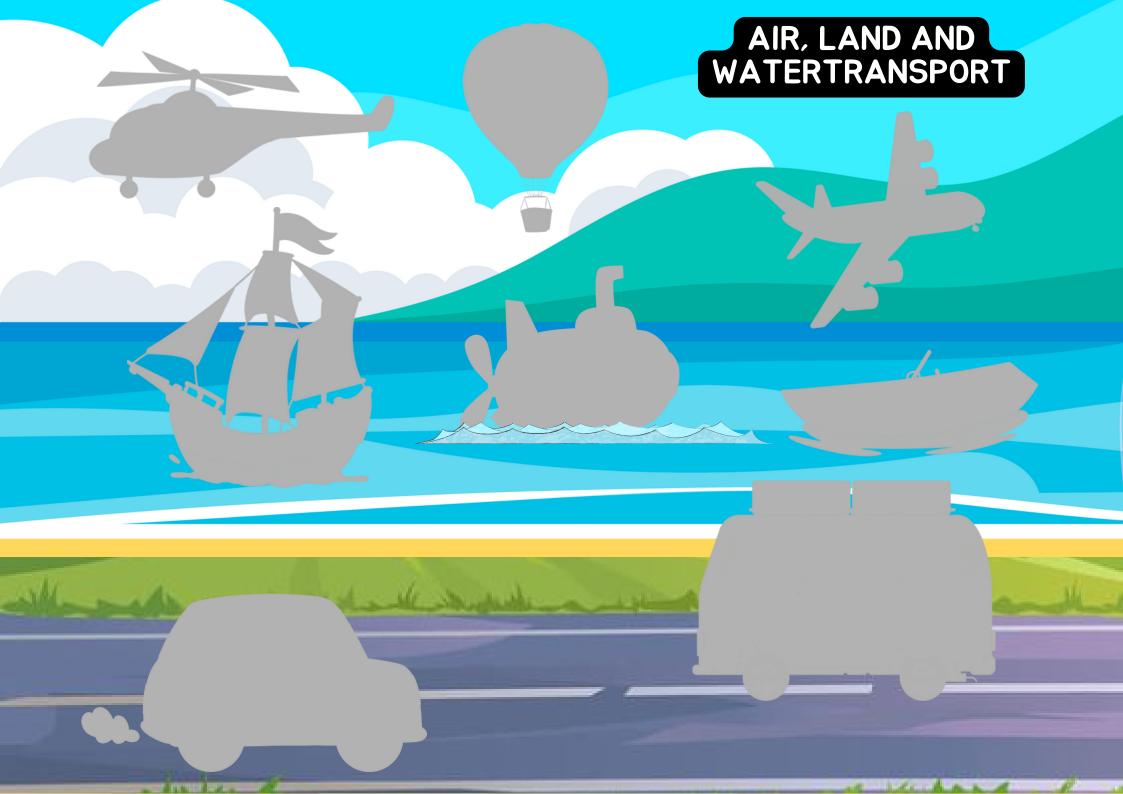

## Cut and Paste objects with their beginning sound letters

# Cut and Paste objects with their beginning sound letters