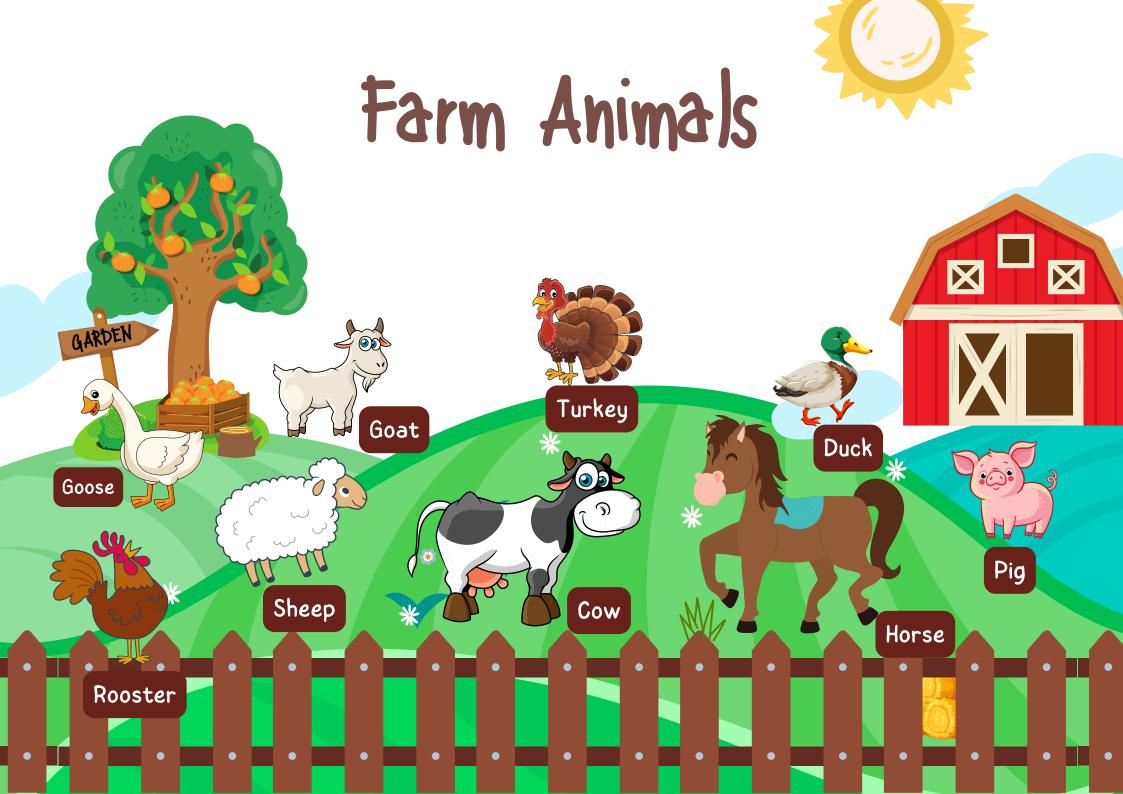

## Solar System



Saturn



## Solar System

Saturn





### WEATHERS



Tornado





Windy



Rainbow



Lightning







# PLACE THE ALPHABETS IN RIGHT PLACE



# PLACE THE ALPHABETS IN RIGHT PLACE







### BEGINNING SOUNDS



### BEGINNING SOUNDS



## Cut and Paste objects with their beginning sound letters



# Cut and Paste objects with their beginning sound letters







#### Count the apples and place the right number sticker in given space



#### Count the apples and place the right number sticker in given space



**\*** 





### MY SHAPES

Triangle

Square

Rectangle

Pentagon

Circle

### Cut out these shapes and paste on the relevant one



#### Cut out these shapes and paste on the relevant one



## I KNOW COLORS



**X** 



## I CAN