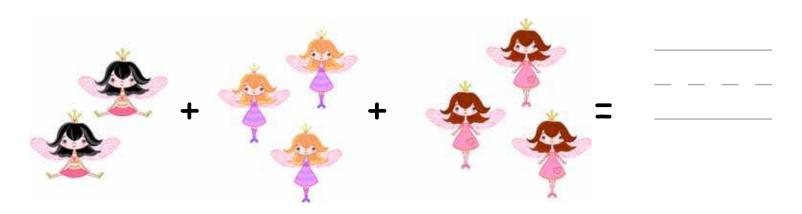

\*

Add together the numbers below and write down how many there are!

$$2 + 3 =$$

How many fairies are there all together?