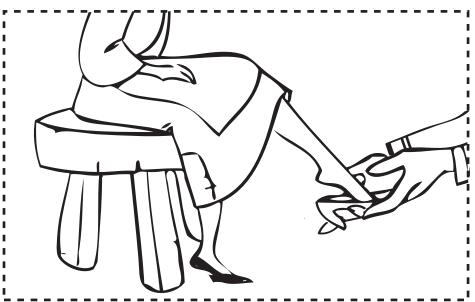

## CINDERELLA - fairytale storyboards

Oh no! This story has gotten all mixed up. Can you put the scenes from this classic fairytale back in the right place? Color and cut out the storyboards and place them in the correct order.

## CINDERELLA - fairytale storyboards

Oh no! This story has gotten all mixed up. Can you put the scenes from this classic fairy tale back in the right place? Color and cut out the storyboards and place them in the correct order.

### CINDERELLA - fairytale storyboards

Oh no! This story has gotten all mixed up. Can you put the scenes from this classic fairytale back in the right place? Color and cut out the storyboards and place them in the correct order.