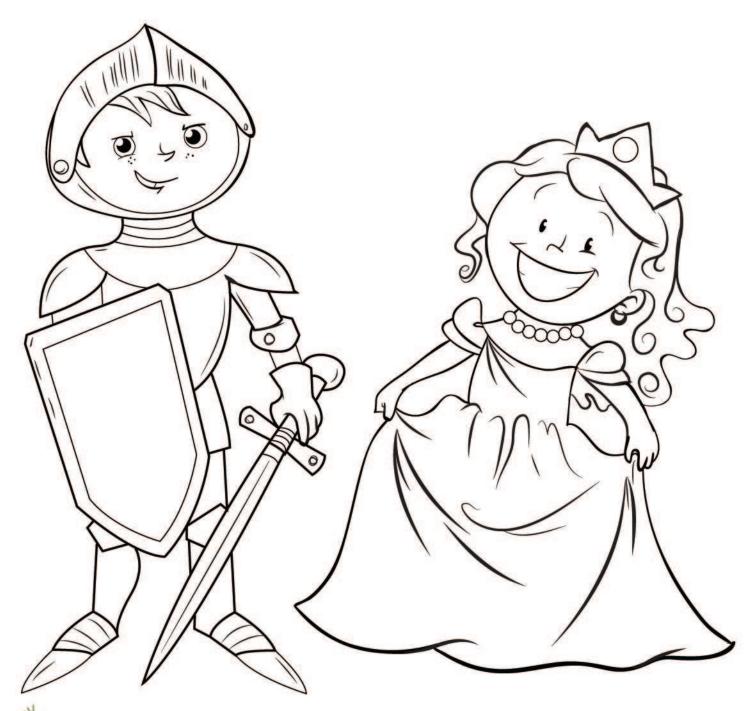

# Creative Writing

Create a story on the next page about these two characters. Give them names and a background. Your story can be about anything you'd like, but add elements like setting, a problem, and a solution to the problem or an ending. Have fun!

# Creative Writing