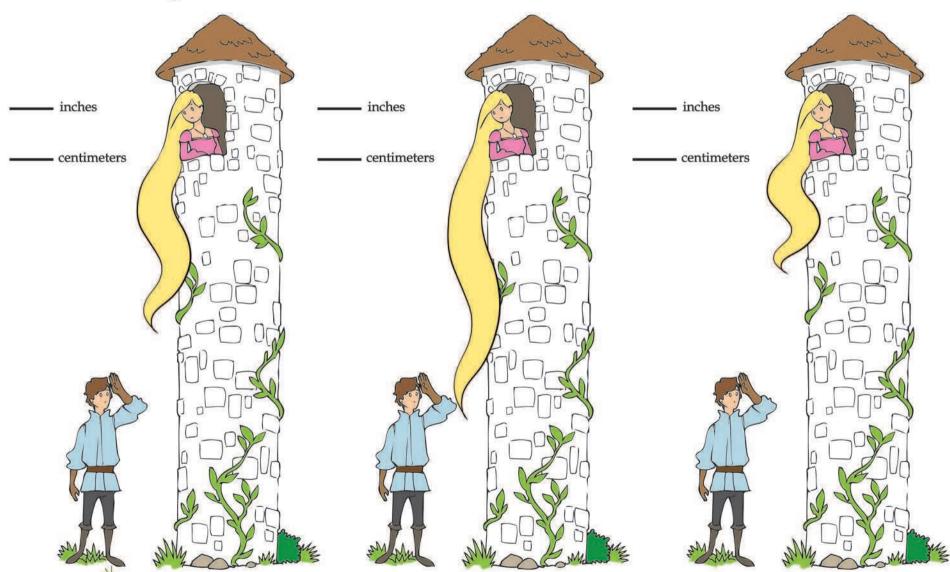

# Rapunzel Math!

**Directions:** Rapunzel must let down her hair so the prince can climb up to her window! Use a ruler to measure how long her hair is. Start from the top of her head, to the bottom tip of her hair. Measure the length in both inches and centimeters.