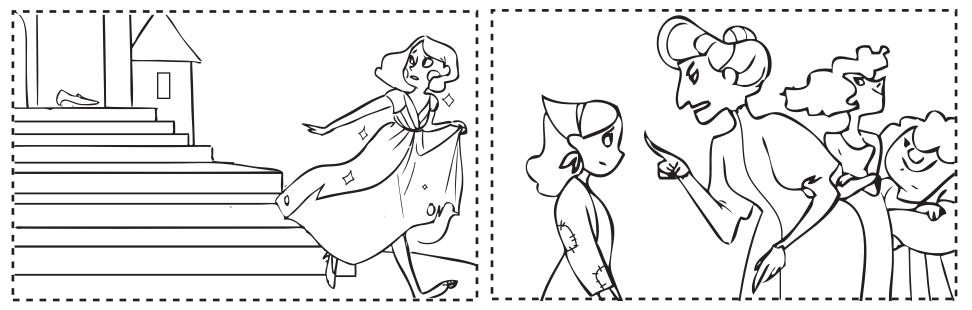

## CINDERELLA - fairytale storyboards

Oh no! This story has gotten all mixed up. Can you put the scenes from this classic fairytale back in the right place? Color and cut out the storyboards and place them in the correct order.

## CINDERELLA - fairytale storyboards

Oh no! This story has gotten all mixed up. Can you put the scenes from this classic fairy tale back in the right place? Color and cut out the storyboards and place them in the correct order.

### CINDERELLA - fairytale storyboards

Oh no! This story has gotten all mixed up. Can you put the scenes from this classic fairytale back in the right place? Color and cut out the storyboards and place them in the correct order.