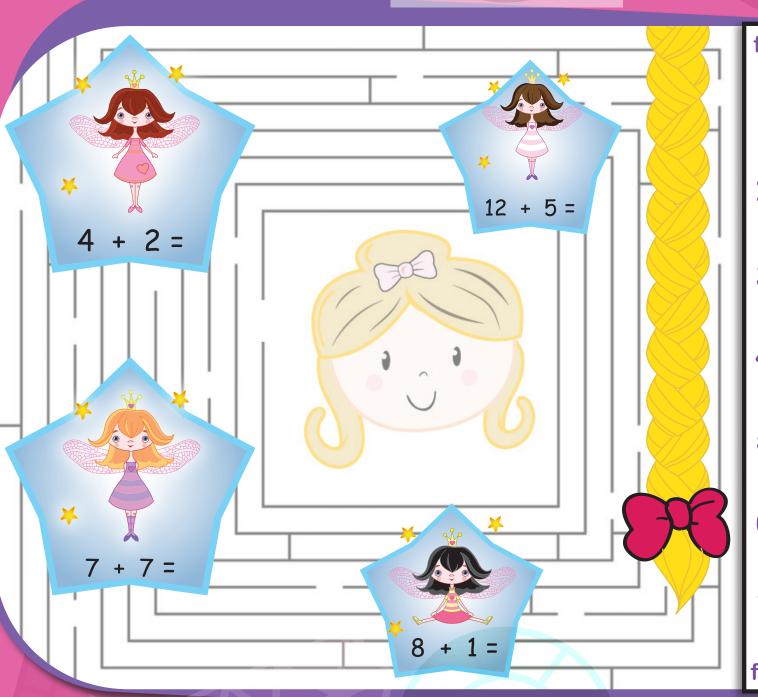

# RAPUNZEL'S RESCUE

Help Rapunzel's prince through the tower maze to rescue Rapunzel.