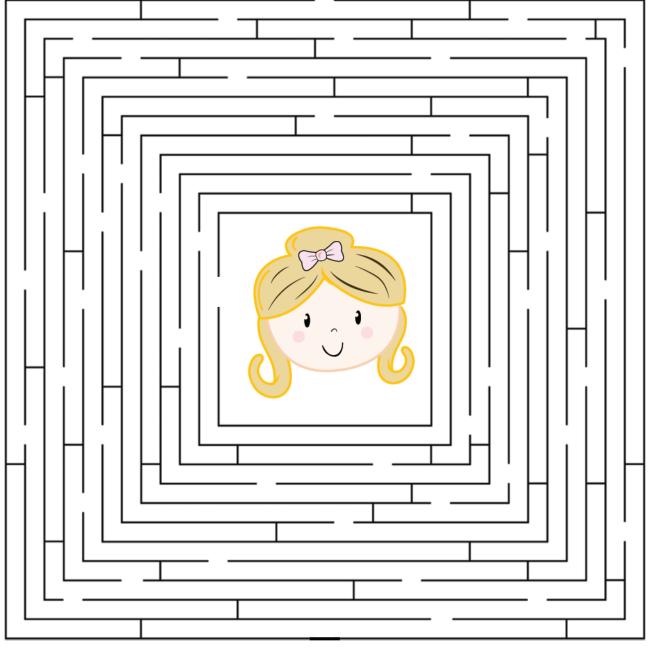

there all together?









# Rapunzel Math!

**Directions:** Rapunzel must let down her hair so the prince can climb up to her window! Use a ruler to measure how long her hair is. Start from the top of her head, to the bottom tip of her hair. Measure the length in both inches and centimeters.







Add together the numbers below and write down how many there are!

15 + 5

#### Color The Fairy!





# FINISH THE DRAWING: RAPUNZEL'S HAIR

Help Rapunzel style her hair by finishing the drawing with a crazy hairdo!











What is hiding in those numbers?

3 - Green, 8 - Pink, 16 - Red, 28 - Yellow, 39 - Light blue



# FINISH THE DRAWING: RAPUNZEL'S TOWER

Draw in the rest of Rapunzel's tower.



# RAPUNZEL'S RESCUE

Help Rapunzel's prince through the tower maze to rescue Rapunzel.







# Creative Writing

Create a story on the next page about these two characters. Give them names and a background. Your story can be about anything you'd like, but add elements like setting, a problem, and a solution to the problem or an ending. Have fun!



# Creative Writing