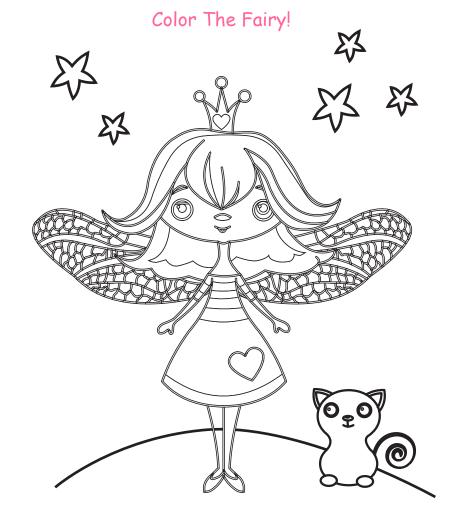

-------|---------|
| ft   |         |         |         |         |
|      | LENGTH: | LENGTH: | LENGTH: | LENGTH: |
| feet | feet    | feet    | feet    | feet    |



\*

Add together the numbers below and write down how many there are!

$$2 + 3 =$$

How many fairies are there all together?









# Rapunzel Math!

**Directions:** Rapunzel must let down her hair so the prince can climb up to her window! Use a ruler to measure how long her hair is. Start from the top of her head, to the bottom tip of her hair. Measure the length in both inches and centimeters.







Add together the numbers below and write down how many there are!

15 + 5

#### Color The Fairy!





# FINISH THE DRAWING: RAPUNZEL'S HAIR

Help Rapunzel style her hair by finishing the drawing with a crazy hairdo!











What is hiding in those numbers?

3 - Green, 8 - Pink, 16 - Red, 28 - Yellow, 39 - Light blue



# FINISH THE DRAWING: RAPUNZEL'S TOWER

Draw in the rest of Rapunzel's tower.



# RAPUNZEL'S RESCUE

Help Rapunzel's prince through the tower maze to rescue Rapunzel.







# Creative Writing

Create a story on the next page about these two characters. Give them names and a background. Your story can be about anything you'd like, but add elements like setting, a problem, and a solution to the problem or an ending. Have fun!



# Creative Writing