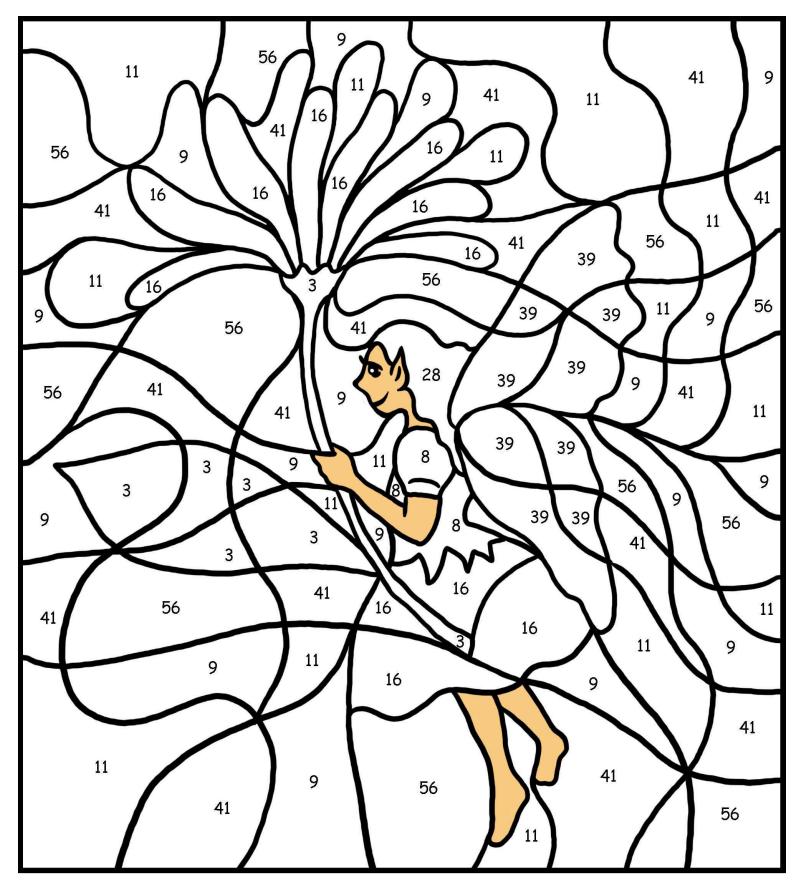

# FINISH THE DRAWING: RAPUNZEL'S HAIR

Help Rapunzel style her hair by finishing the drawing with a crazy hairdo!

What is hiding in those numbers?

3 - Green, 8 - Pink, 16 - Red, 28 - Yellow, 39 - Light blue