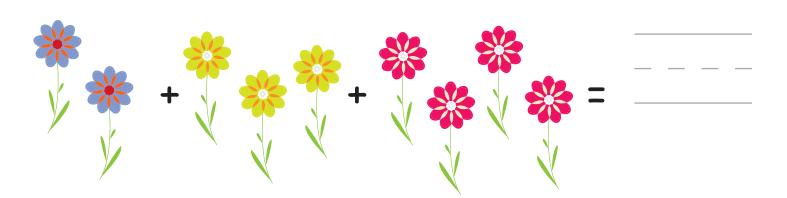

Add together the numbers below and write down how many there are!

How many flowers are there all together?