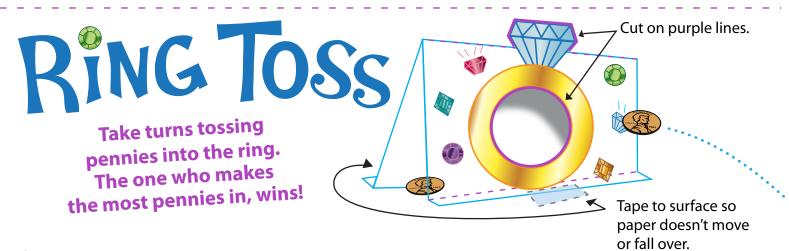

Certificate of Completion

Castle Maze
Creative Writing
Floral Jewel Crown

- **1** Have a grown-up help cut and fold this game.
- **2** Cut on purple lines.
- **3** Fold on dotted lines so paper stands up like a tent. You may have to adjust the folding due to printer results.
- 4 Tape paper flap to surface so it won't move if a penny hits it.