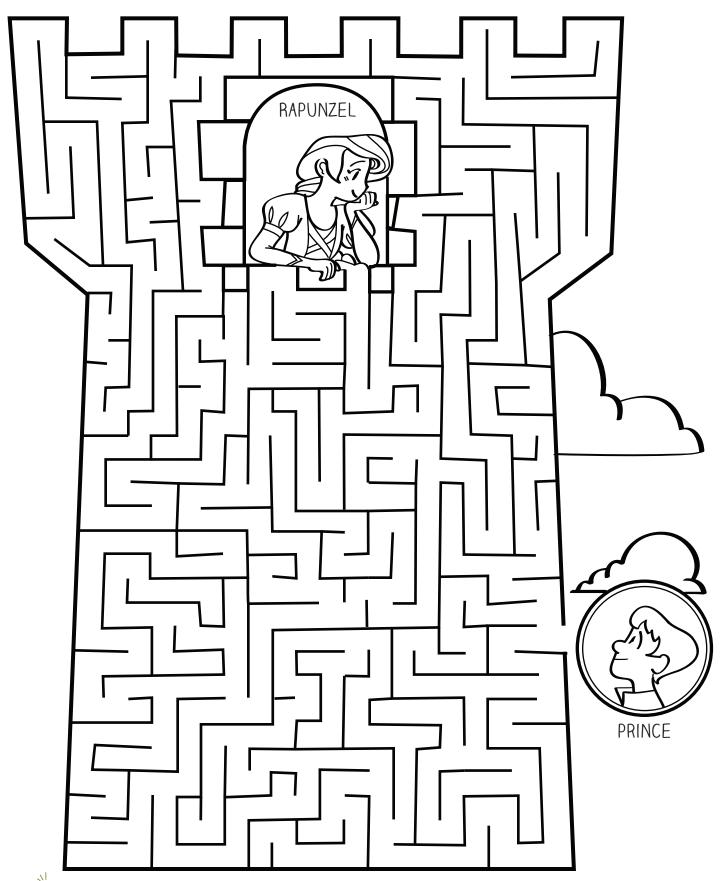

# RAPUNZEL'S RESCUE

Help Rapunzel's prince through the tower maze to rescue Rapunzel.